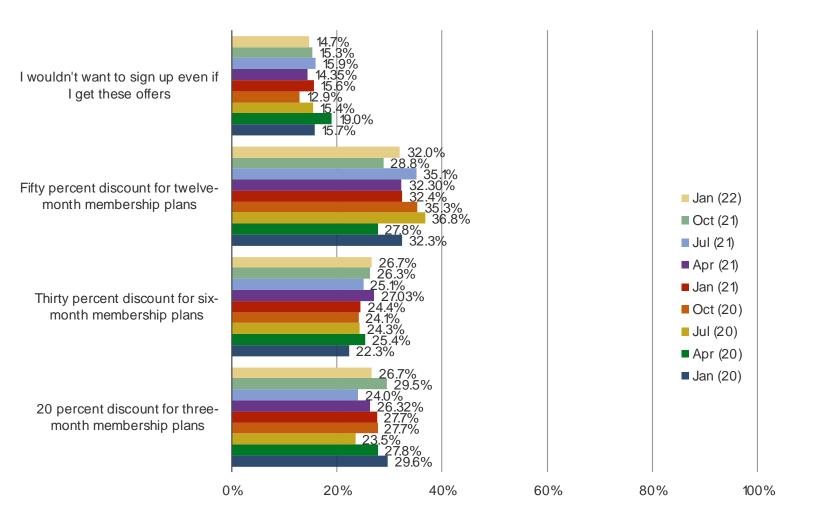

#### WOULD YOU PREFER TO SIGN UP FOR NETFLIX IF ANY OF THE FOLLOWING WAS OFFERED TO YOU?

Date: January 2022