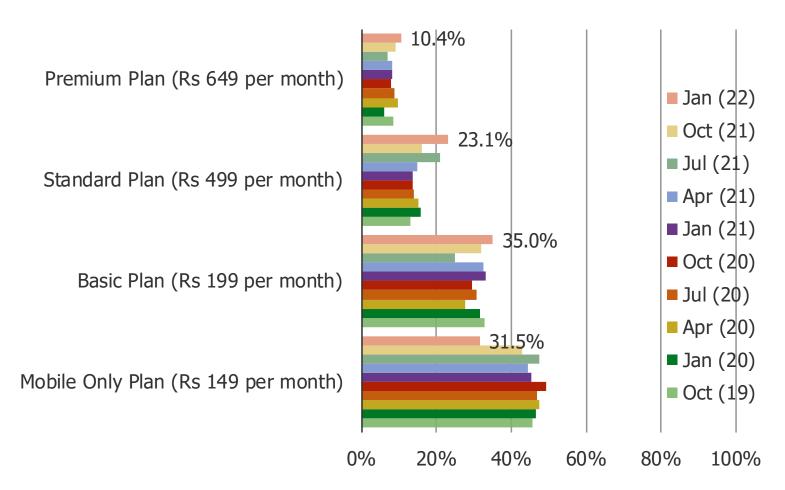

#### WHICH OF THE FOLLOWING PLANS WOULD YOU BE MOST LIKELY TO SIGN UP FOR?

Posed to non-Netflix subscribers who probably / definitely will sign up.

<sup>\*</sup>Note – prices were changed in the survey in January of 2022 to reflect the changed rates.