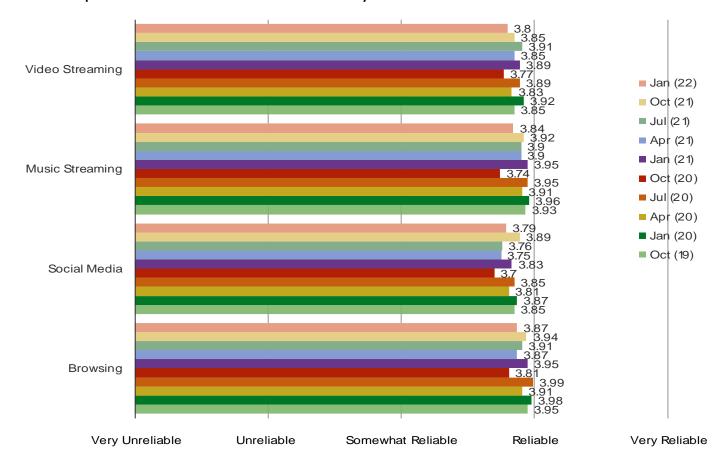

#### HOW EFFECTIVE ARE THE SERVICES YOU USE TO CONNECT TO THE INTERNET?

### Posed to respondents who at least occasionally access the internet

Date: January 2022