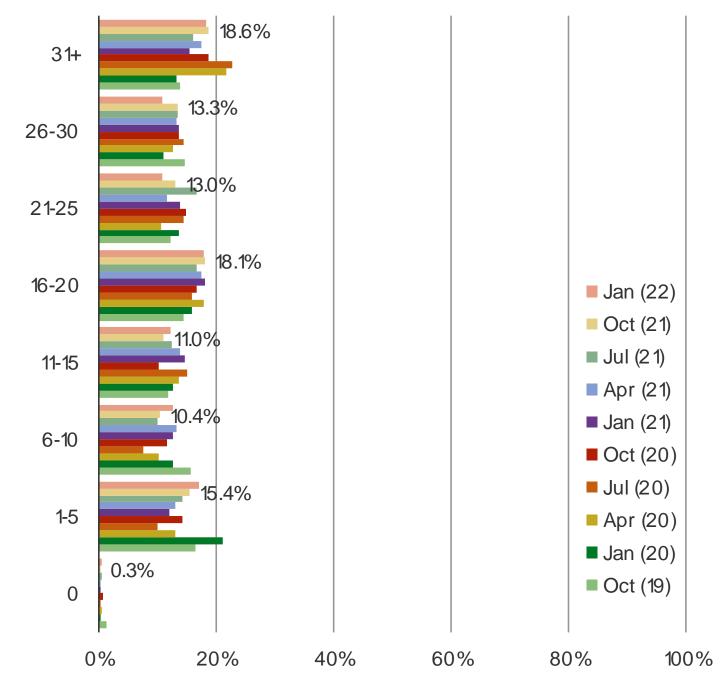

#### WHEN DID YOU SUBSCRIBE TO NETFLIX?

Audience: 800 Consumers in India

Date: January 2022