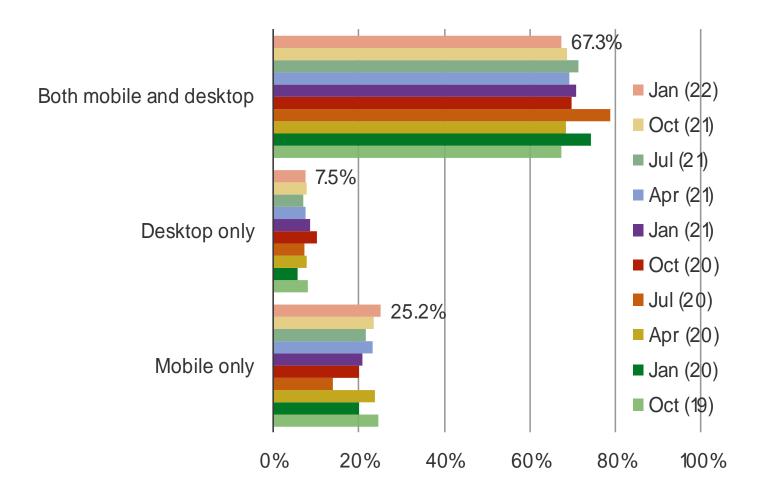

### HOW DO YOU LIKE ACCESSING THE INTERNET?

### Posed to respondents who at least occasionally access the internet