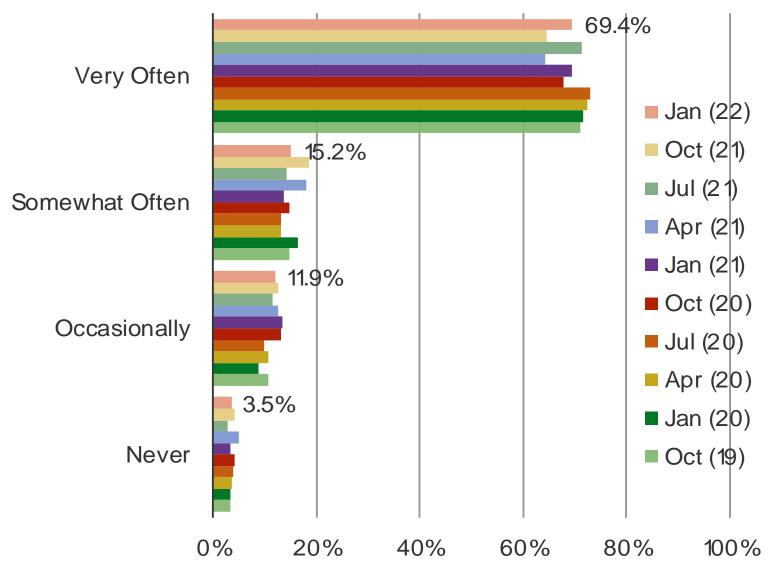

ETFLIX DO YOU WATCH?



Date: January 2022

#### ON AVERAGE, HOW FREQUENTLY DO YOU USE NETFLIX TO WATCH TV SHOWS AND MOVIES?



Date: January 2022

#### HOW SATISFIED ARE YOU WITH YOUR NETFLIX SUBSCRIPTION?



Date: January 2022

#### PLEASE COMPARE YOUR CURRENT USAGE OF NETFLIX WITH OUR USAGE 3-6 MONTHS AGO.



Date: January 2022

#### DO YOU EXPECT TO USE NETFLIX MORE OR LESS OVER THE NEXT FEW MONTHS?



| $WWM_{-}$ | bespo | keinte | LCOM |
|-----------|-------|--------|------|

## SENTIMENT AND POPULARITY

Date: January 2022

### WHAT IS YOUR OPINION OF THE FOLLOWING BRANDS OVERALL?



Audience: 800 Consumers in India

Date: January 2022

### ARE THE FOLLOWING GETTING MORE OR LESS POPULAR IN INDIA?



# **INTERNET USAGE**

Date: January 2022

### HOW OFTEN DO YOU ACCESS THE INTERNET?



Date: January 2022

### HOW WELL DOES THE INTERNET WORK ON YOUR DEVICE?

### Posed to respondents who at least occasionally access the internet



Date: January 2022

#### HOW EFFECTIVE ARE THE SERVICES YOU USE TO CONNECT TO THE INTERNET?

### Posed to respondents who at least occasionally access the internet



Date: January 2022

### HOW DO YOU LIKE ACCESSING THE INTERNET?

### Posed to respondents who at least occasionally access the internet



# **MACRO FACTORS**

Date: January 2022

### OVERALL HOW CONFIDENT DO YOU FEEL IN THE ECONOMY?



Date: January 2022

### HOW DO YOU FEEL ABOUT YOUR PERSONAL FINANCES AT THIS TIME?



Date: January 2022

### IS YOUR INCOME MORE OR LESS THIS YEAR THAN IN THE PREVIOUS YEAR?



Date: January 2022

#### WHAT IS YOUR EMPLOYMENT STATUS?



Date: Jan