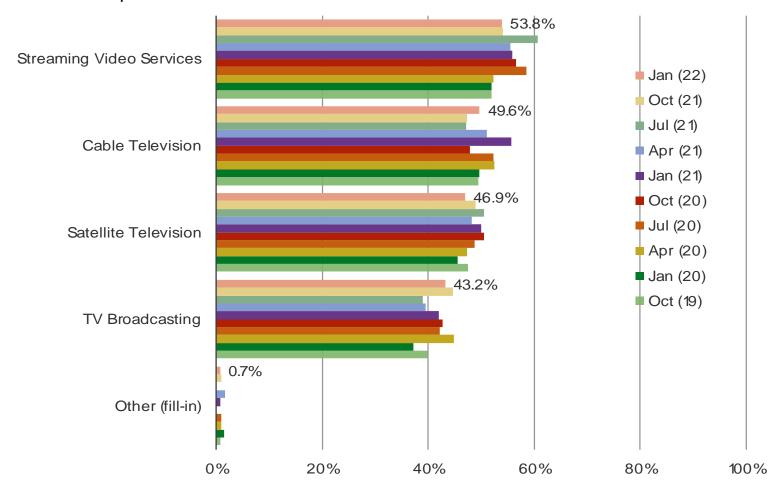

#### HOW DO YOU USUALLY WATCH TELEVISION SHOWS? (SELECT ALL THAT APPLY)

#### Posed to respondents who watch TV or movies

Date: January 2022