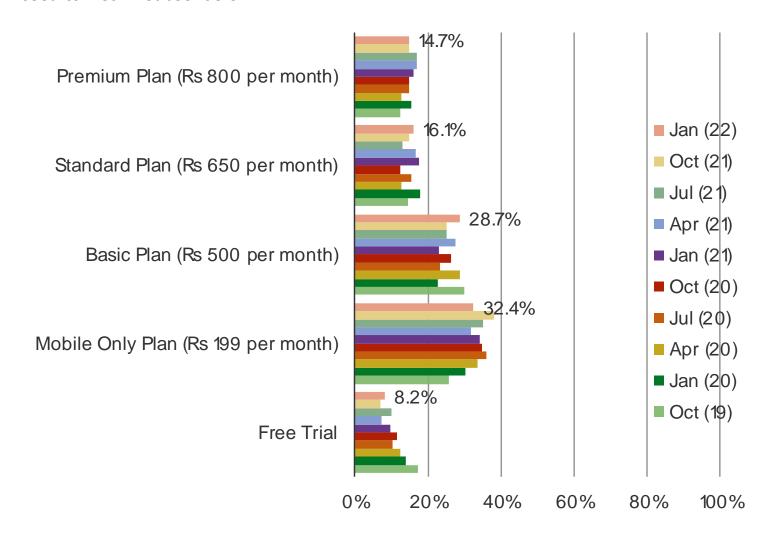

#### WHICH OF THE FOLLOWING PLANS WOULD YOU BE MOST LIKELY TO SIGN UP FOR?

Posed to non-Netflix subscribers who probably / definitely will sign up.

<sup>\*</sup>Note – prices were changed in the survey in January of 2022 to reflect the changed rates.

Date: January 2022