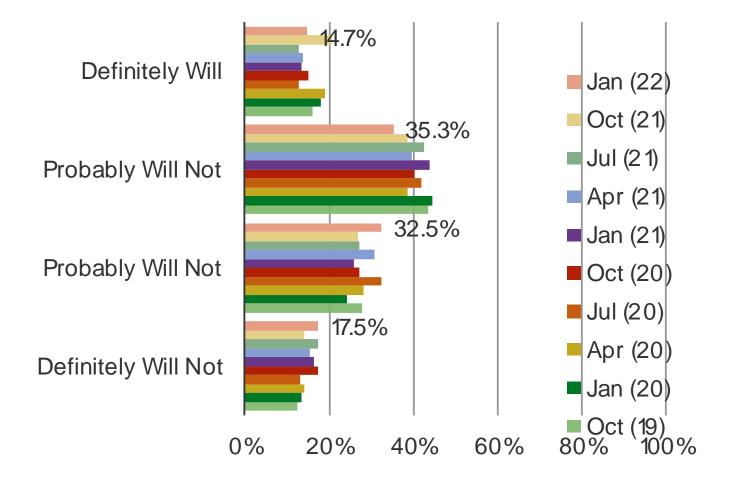

#### HOW LIKELY ARE YOU TO START AN ACCOUNT WITH NETFLIX IN THE NEXT THREE MONTHS?

Date: January 2022