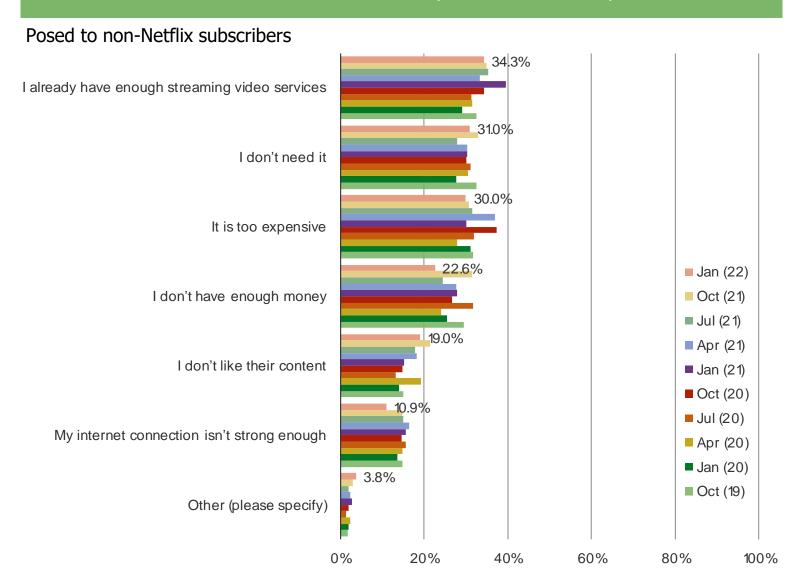

#### WHY ARE YOU CURRENTLY NOT A NETFLIX SUBSCRIBER? (SELECT ALL THAT APPLY)

Date: January 2022