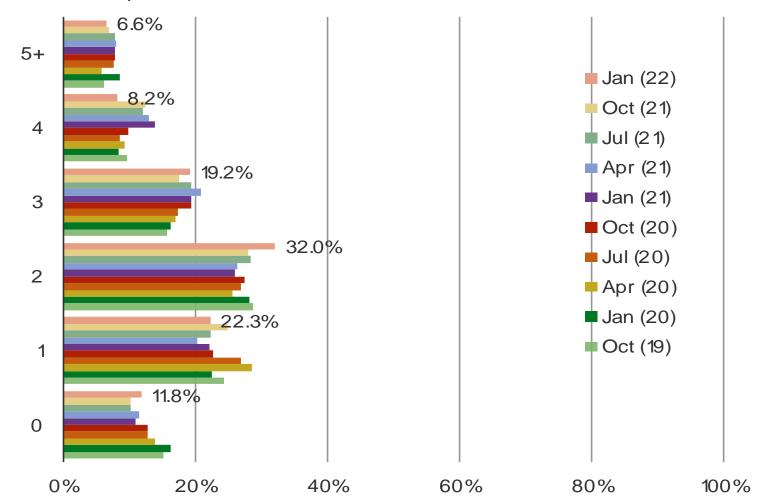

#### HOW MANY STREAMING VIDEO SERVICES DO YOU CURRENTLY USE?

#### Posed to all respondents

Audience: 800 Consumers in India

Date: January 2022