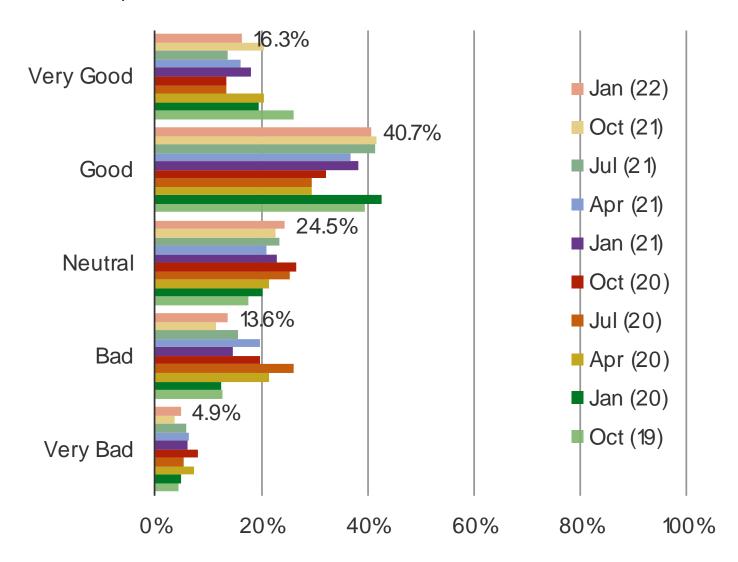

### WHAT IS YOUR OPINION OF THE FOLLOWING BRANDS OVERALL?

Audience: 800 Consumers in India

Date: January 2022