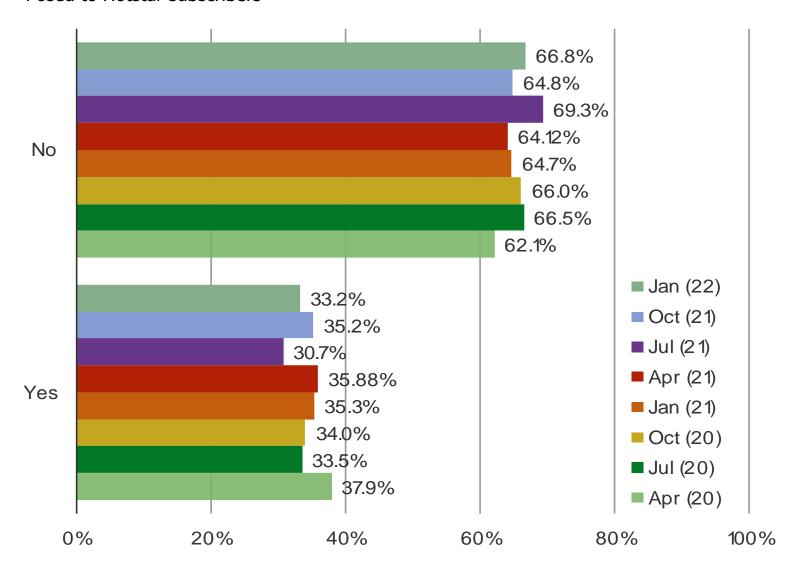

#### ARE YOU CONSIDERING UNSUBSCRIBING FROM HOTSTAR IN THE NEXT FEW MONTHS?

#### Posed to Hotstar subscribers

Date: January 2022