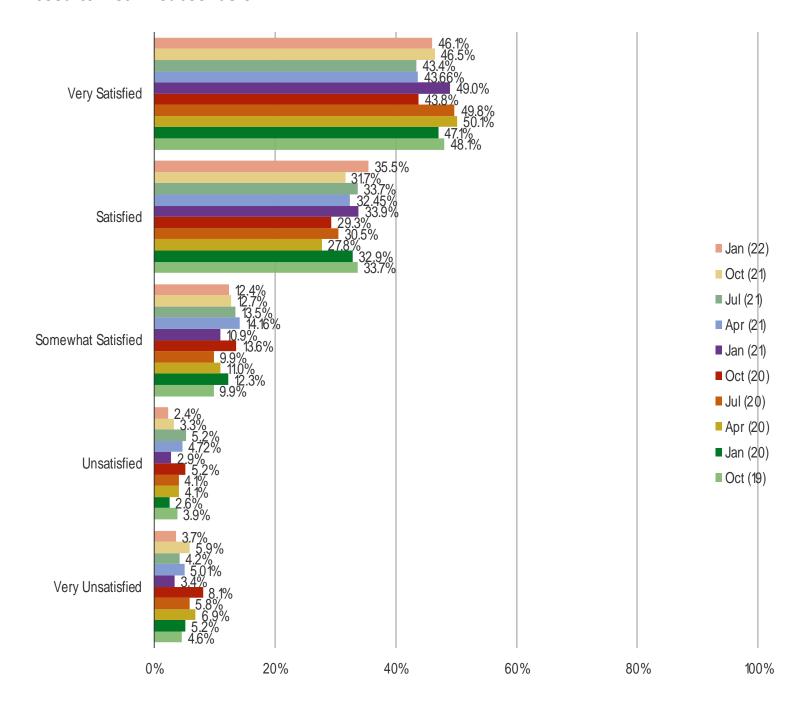

#### **ENGAGEMENT AND SENTIMENT**

Self-reported engagement with Netflix remains robust. Moreover, satisfaction with Netflix remains very high.

#### HOW SATISFIED ARE YOU WITH YOUR NETFLIX SUBSCRIPTION?

Date: January 2022