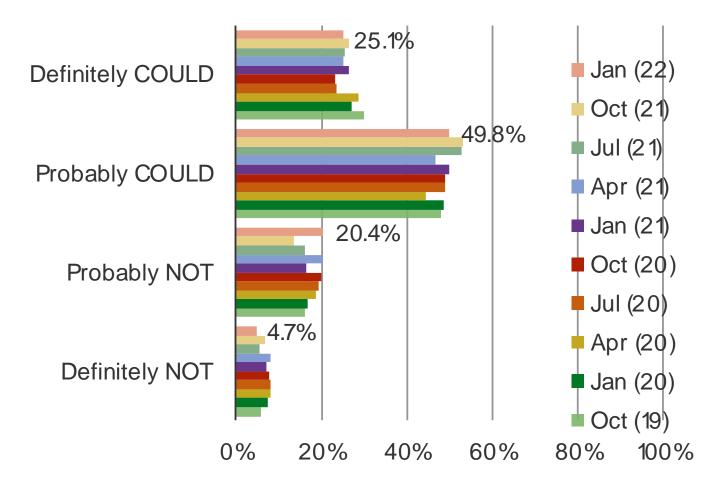

#### IN THE NEXT THREE MONTHS, HOW LIKELY WILL YOU PAY FOR DISNEY+?

#### Posed to Hotstar subscribers without Disney+ as part of their plan

| $WWM_{-}$ | bespo | keinte | LCOM |
|-----------|-------|--------|------|