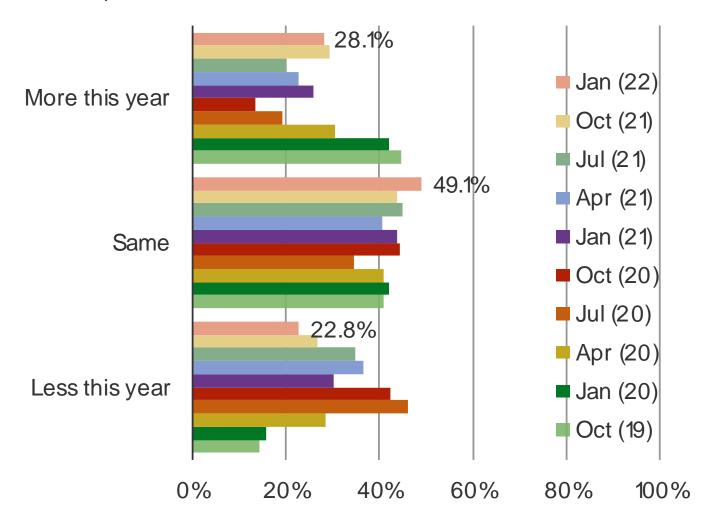

### IS YOUR INCOME MORE OR LESS THIS YEAR THAN IN THE PREVIOUS YEAR?

Date: January 2022