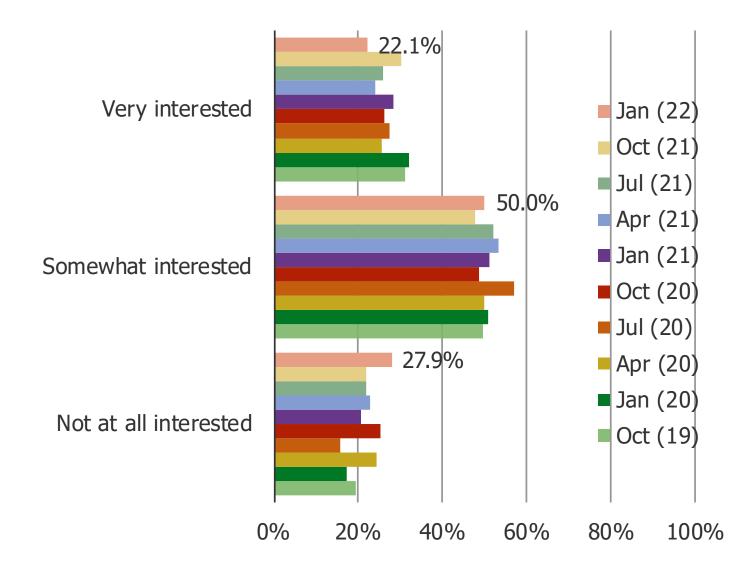

# HOW INTERESTED ARE YOU IN CHECKING OUT FREE CONTENT FROM NETFLIX ON A LIMITED BASIS FOR THEIR SHOWS?

Date: January 2022