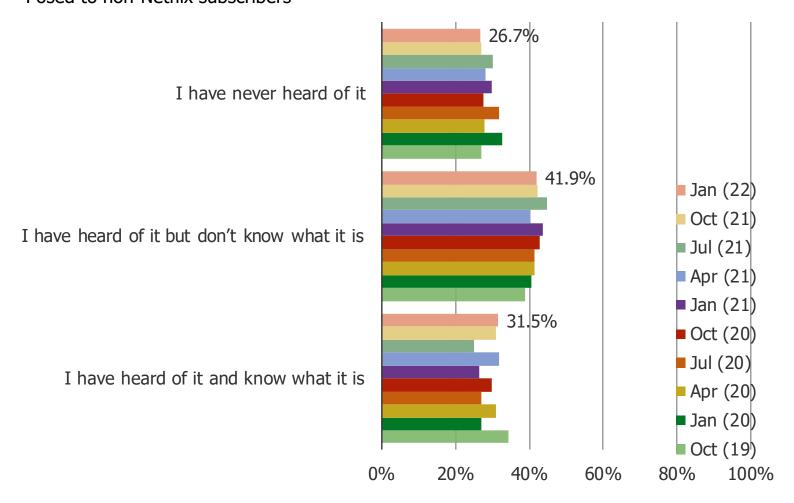

SCRIBERS

Audience: 800 Consumers in India

Date: January 2022

#### HAVE YOU EVER PAID TO SUBSCRIBE TO NETFLIX IN THE PAST?



Date: January 2022

#### WHY ARE YOU CURRENTLY NOT A NETFLIX SUBSCRIBER? (SELECT ALL THAT APPLY)



Date: January 2022

#### HOW LIKELY ARE YOU TO START AN ACCOUNT WITH NETFLIX IN THE NEXT THREE MONTHS?



Date: January 2022

#### WHICH OF THE FOLLOWING PLANS WOULD YOU BE MOST LIKELY TO SIGN UP FOR?

Posed to non-Netflix subscribers who probably / definitely will sign up.



<sup>\*</sup>Note – prices were changed in the survey in January of 2022 to reflect the changed rates.

Date: January 2022

#### WOULD YOU PREFER TO SIGN UP FOR NETFLIX IF ANY OF THE FOLLOWING WAS OFFERED TO YOU?



Date: January 2022

#### HAVE YOU HEARD OF THE NETFLIX SHOW "BARD OF BLOOD"?



Date: January 2022

# HOW INTERESTED ARE YOU IN CHECKING OUT FREE CONTENT FROM NETFLIX ON A LIMITED BASIS FOR THEIR SHOWS?



Date: January 2022

#### AT WHAT PRICE PER MONTH WOULD IT MAKE SENSE FOR YOU TO PAY FOR NETFLIX?



Date: January 2022

#### HOW INTERESTED WOULD YOU BE IN SIGNING UP FOR NETFLIX AT THE FOLLOWING PRICE POINTS?



<sup>\*</sup>Note – prices were changed in the survey in January of 2022 to reflect the changed rates.

### **NETFLIX SUBSCRIBERS**

Date: January 2022

#### WHICH NETFLIX PLAN ARE YOU SUBSCRIBED TO?



<sup>\*</sup>Note – prices were changed in the survey in January of 2022 to reflect the changed rates.

Date: January 2022

#### ARE YOU CONSIDERING CANCELLING YOUR NETFLIX SUBSCRIPTION IN THE NEXT FEW MONTHS?



Date: January 2022

#### WHEN DID YOU SUBSC