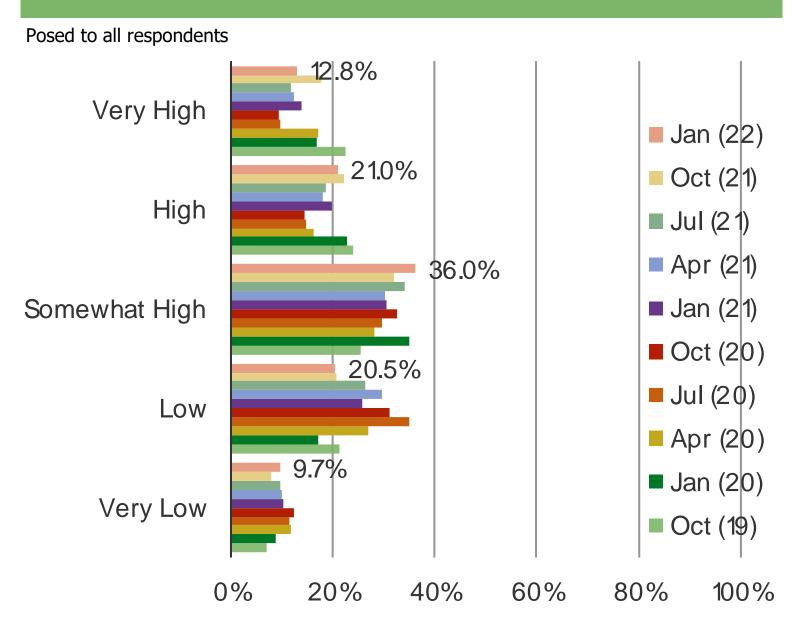

### OVERALL HOW CONFIDENT DO YOU FEEL IN THE ECONOMY?

Date: January 2022

#### **MACRO**

Consumer confidence in the economy dipped slightly from our October check.