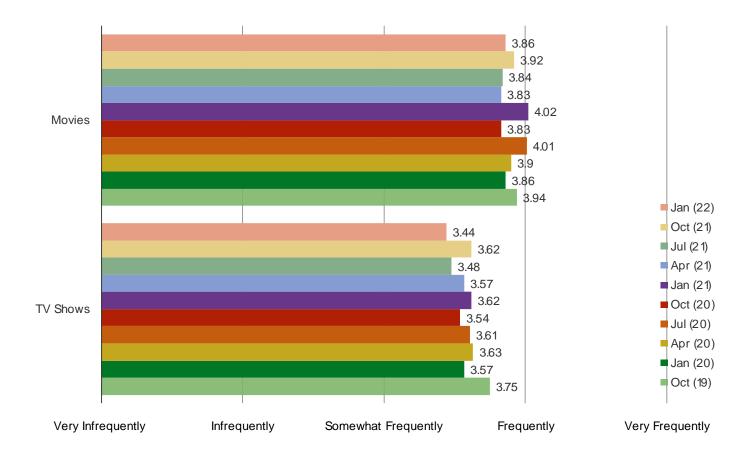

#### ON AVERAGE, HOW FREQUENTLY DO YOU USE NETFLIX TO WATCH TV SHOWS AND MOVIES?

Date: January 2022