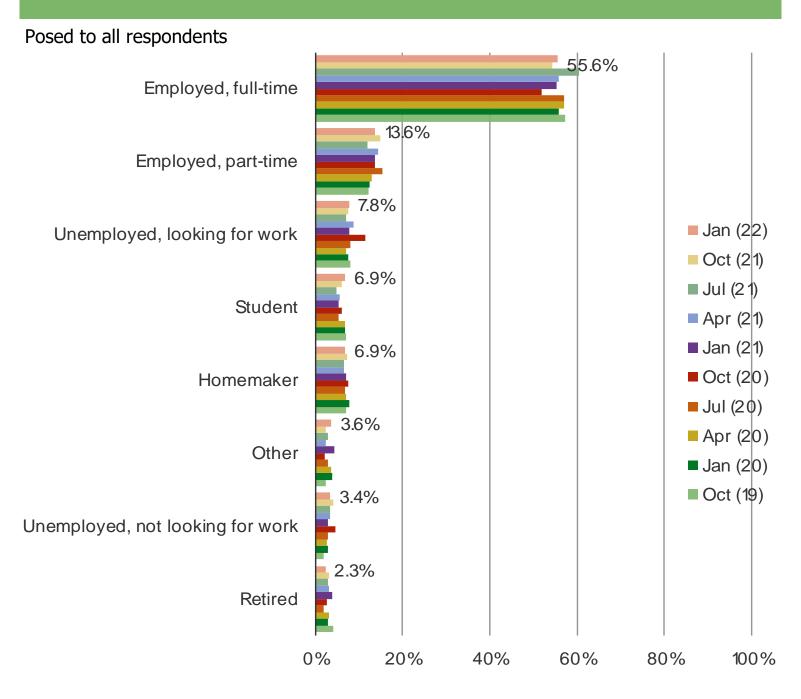

INTERNET?



Date: January 2022

### HOW WELL DOES THE INTERNET WORK ON YOUR DEVICE?

### Posed to respondents who at least occasionally access the internet



Date: January 2022

#### HOW EFFECTIVE ARE THE SERVICES YOU USE TO CONNECT TO THE INTERNET?

### Posed to respondents who at least occasionally access the internet



Date: January 2022

### HOW DO YOU LIKE ACCESSING THE INTERNET?

### Posed to respondents who at least occasionally access the internet



# **MACRO FACTORS**

Date: January 2022

### OVERALL HOW CONFIDENT DO YOU FEEL IN THE ECONOMY?



Date: January 2022

### HOW DO YOU FEEL ABOUT YOUR PERSONAL FINANCES AT THIS TIME?



Date: January 2022

### IS YOUR INCOME MORE OR LESS THIS YEAR THAN IN THE PREVIOUS YEAR?



Date: January 2022

#### WHAT IS YOUR EMPLOYMENT STATUS?



Date: January 2022

#### PLEASE EVALUATE YOUR CONFIDENCE ABOUT SPENDING MONEY AT THIS TIME



# **DEMOGRAPHICS**

Audience: 800 Consumers in India

Date: January 2022

### AGE



Audience: 800 Consumers in India

Date: January 2022

### **INCOME**



Date: January 2022

### **GENDER**