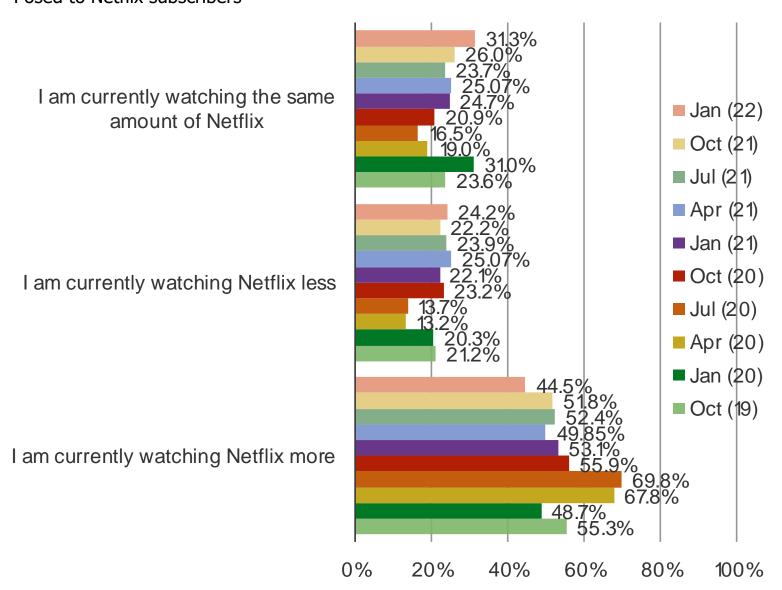

#### PLEASE COMPARE YOUR CURRENT USAGE OF NETFLIX WITH OUR USAGE 3-6 MONTHS AGO.

Date: January 2022