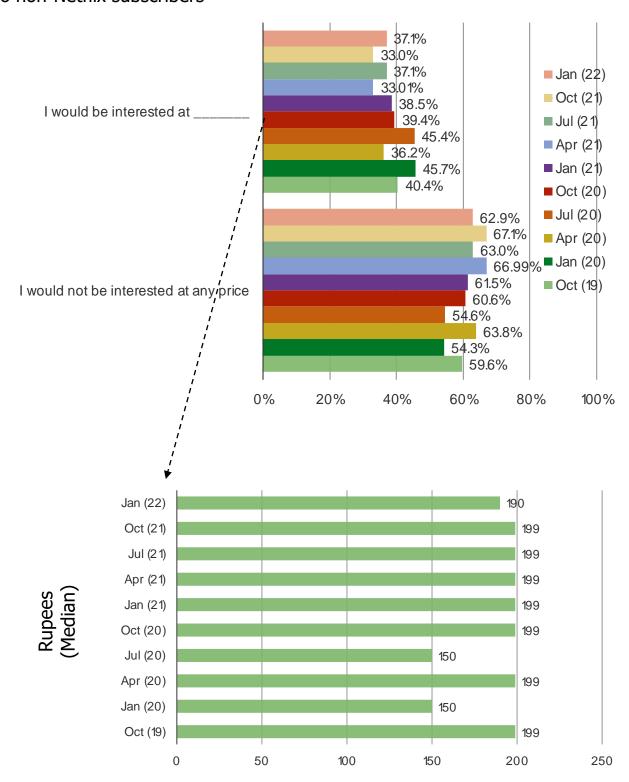

#### AT WHAT PRICE PER MONTH WOULD IT MAKE SENSE FOR YOU TO PAY FOR NETFLIX?

Date: January 2022