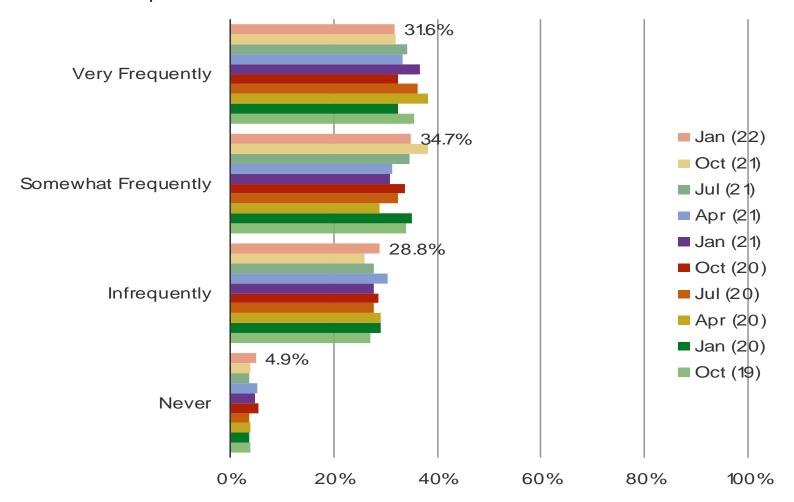

#### HOW OFTEN DO YOU WATCH TELEVISION OR MOVIES?

#### Posed to all respondents

Date: January 2022