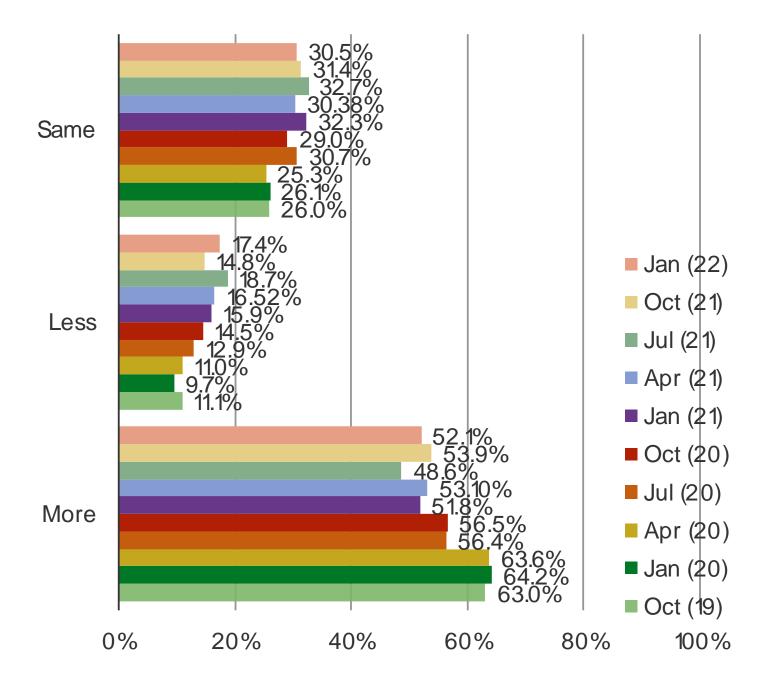

### IS YOUR INCOME MORE OR LESS THIS YEAR THAN IN THE PREVIOUS YEAR?

Date: January 2022