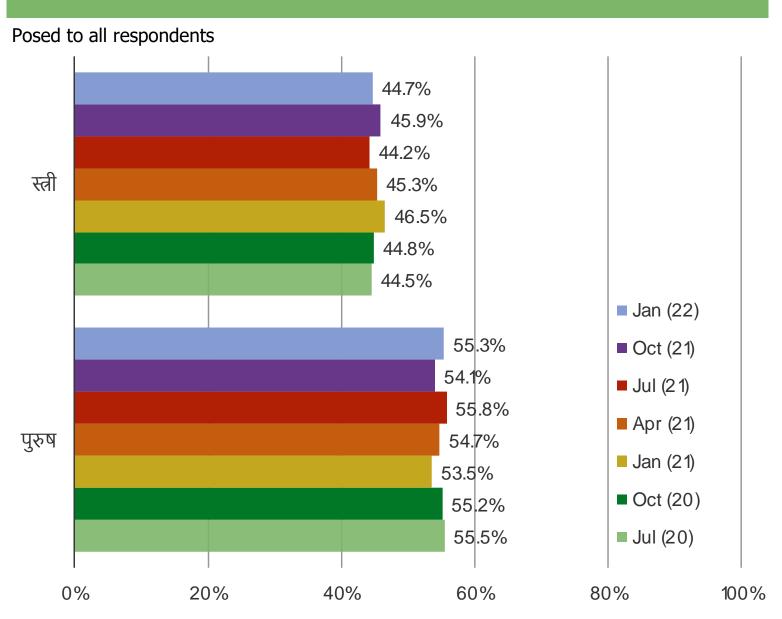

t occasionally access the internet



Date: January 2022

### HOW DO YOU LIKE ACCESSING THE INTERNET?

### Posed to respondents who at least occasionally access the internet



# **MACRO FACTORS**

Date: January 2022

### OVERALL HOW CONFIDENT DO YOU FEEL IN THE ECONOMY?



Date: January 2022

### HOW DO YOU FEEL ABOUT YOUR PERSONAL FINANCES AT THIS TIME?



Date: January 2022

### IS YOUR INCOME MORE OR LESS THIS YEAR THAN IN THE PREVIOUS YEAR?



Date: January 2022

#### WHAT IS YOUR EMPLOYMENT STATUS?



Date: January 2022

#### PLEASE EVALUATE YOUR CONFIDENCE ABOUT SPENDING MONEY AT THIS TIME



# **DEMOGRAPHICS**

Audience: 800 Consumers in India

Date: January 2022

### AGE



Audience: 800 Consumers in India

Date: January 2022

### **INCOME**



Date: January 2022

### **GENDER**