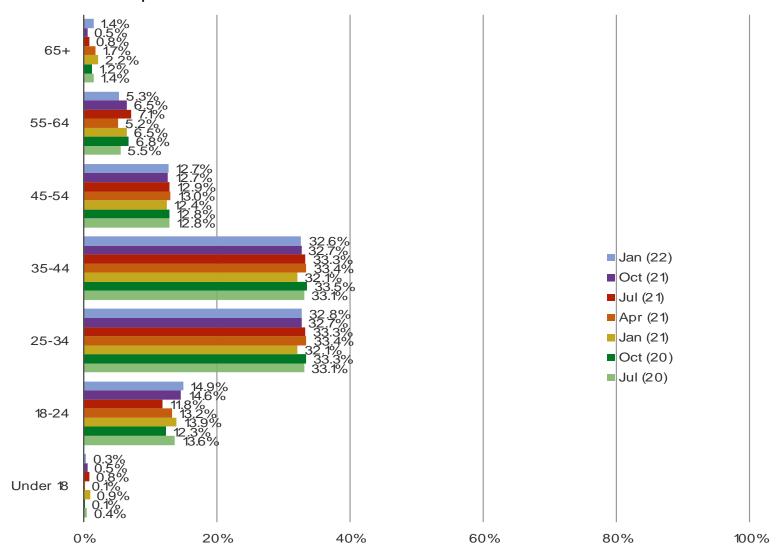

# **DEMOGRAPHICS**

Audience: 800 Consumers in India

Date: January 2022

### AGE

Audience: 800 Consumers in India

Date: January 2022