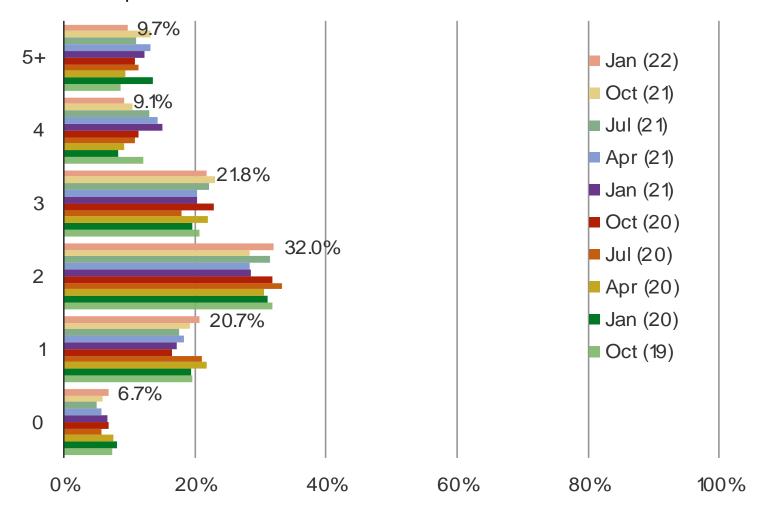

#### HOW MANY STREAMING VIDEO SERVICES DO YOU CURRENTLY USE?

#### Posed to all respondents

Audience: 800 Consumers in India

Date: January 2022