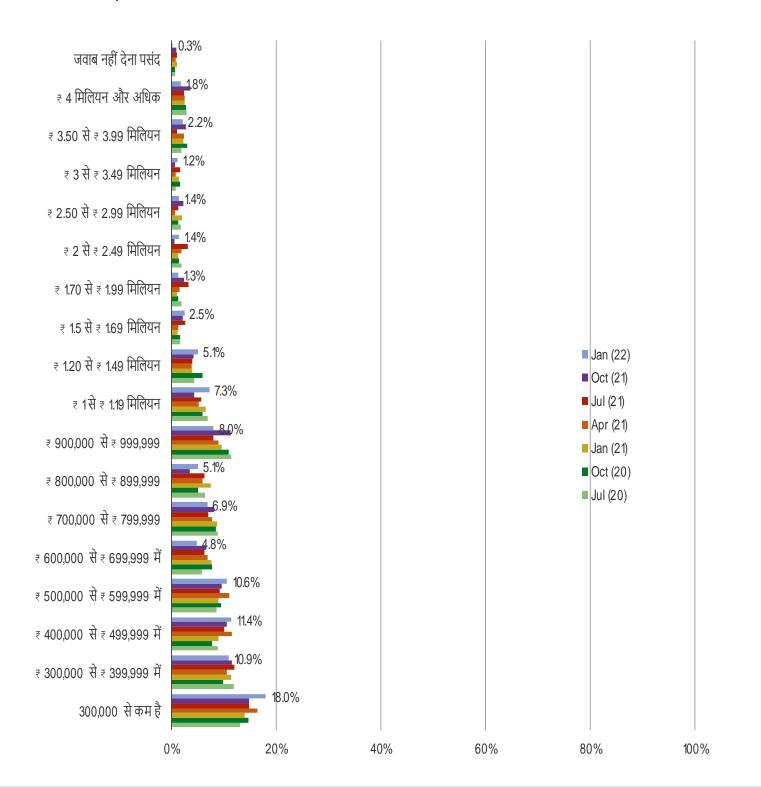

### Posed to respondents who at least occasionally access the internet



Date: January 2022

### HOW DO YOU LIKE ACCESSING THE INTERNET?

### Posed to respondents who at least occasionally access the internet



# **MACRO FACTORS**

Date: January 2022

### OVERALL HOW CONFIDENT DO YOU FEEL IN THE ECONOMY?



Date: January 2022

### HOW DO YOU FEEL ABOUT YOUR PERSONAL FINANCES AT THIS TIME?



Date: January 2022

### IS YOUR INCOME MORE OR LESS THIS YEAR THAN IN THE PREVIOUS YEAR?



Date: January 2022

#### WHAT IS YOUR EMPLOYMENT STATUS?



Date: January 2022

#### PLEASE EVALUATE YOUR CONFIDENCE ABOUT SPENDING MONEY AT THIS TIME



# **DEMOGRAPHICS**

Audience: 800 Consumers in India

Date: January 2022

### AGE



Audience: 800 Consumers in India

Date: January 2022

### **INCOME**



Date: January 2022

### **GENDER**