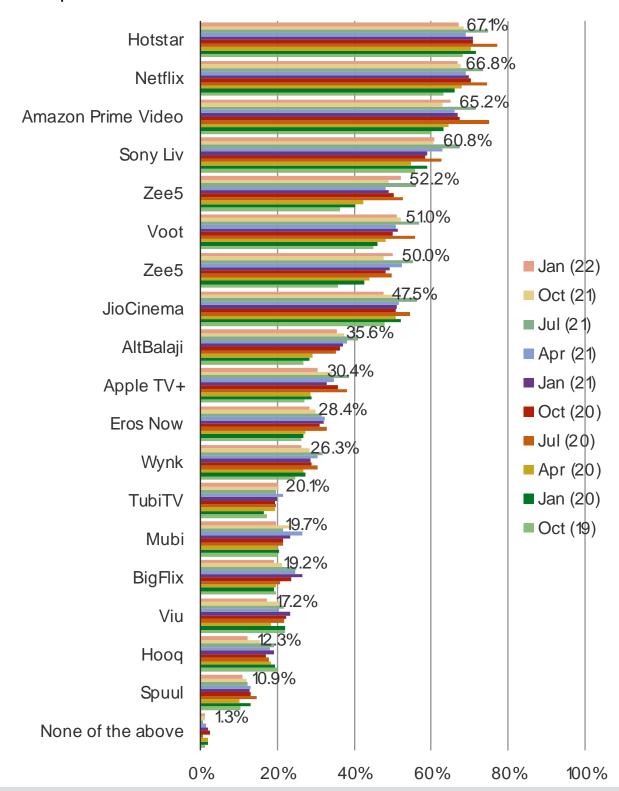

#### WHICH OF THE FOLLOWING STREAMING VIDEO SERVICES HAVE YOU HEARD OF?

#### Posed to all respondents

Date: January 2022