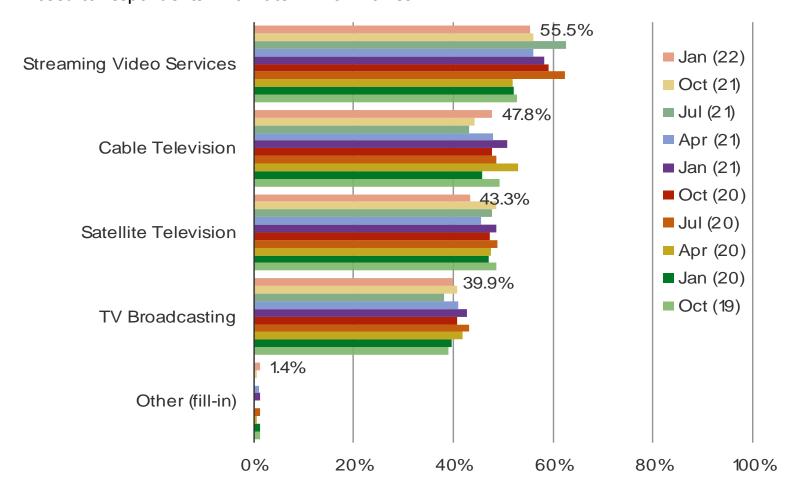

#### HOW DO YOU USUALLY WATCH MOVIES? (SELECT ALL THAT APPLY)

#### Posed to respondents who watch TV or movies

Date: January 2022