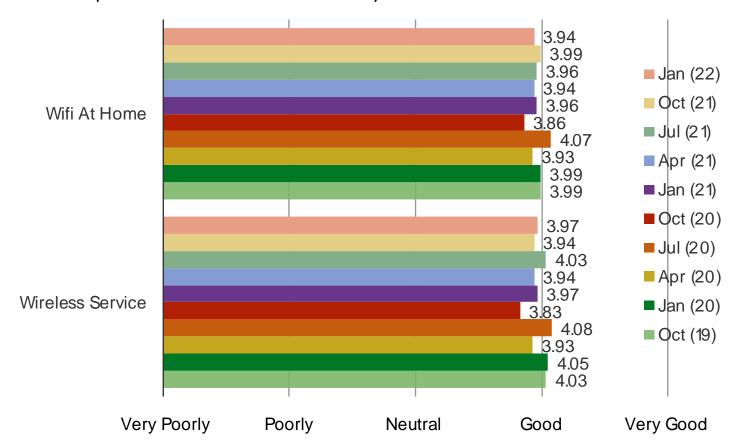

#### HOW EFFECTIVE ARE THE SERVICES YOU USE TO CONNECT TO THE INTERNET?

### Posed to respondents who at least occasionally access the internet

Date: January 2022