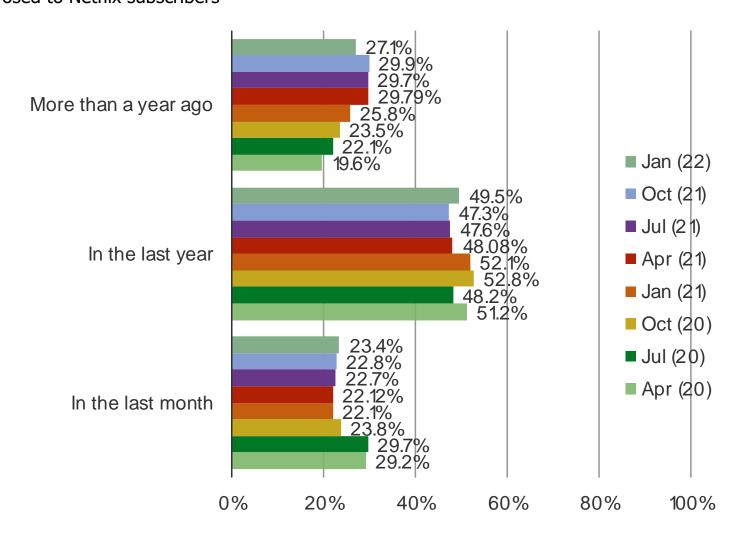

#### WHEN DID YOU SUBSCRIBE TO NETFLIX?

Audience: 800 Consumers in India

Date: January 2022