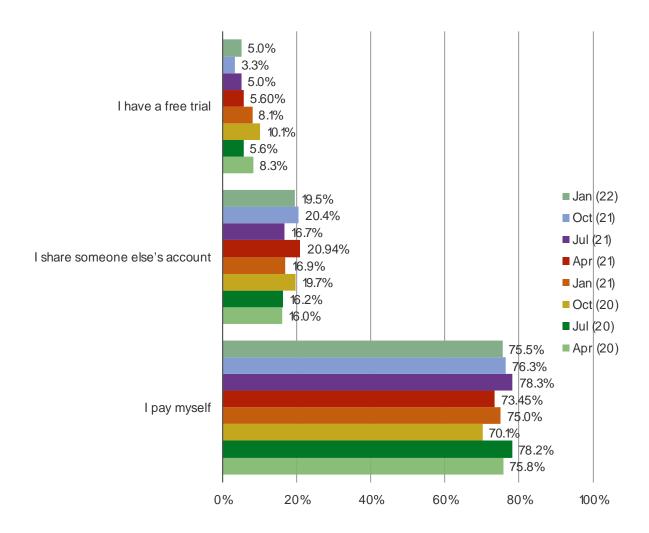

# DO YOU PAY FOR YOUR NETFLIX ACCOUNT YOURSELF OR DO YOU SHARE AN ACCOUNT WITH SOMEONE ELSE?

Date: January 2022