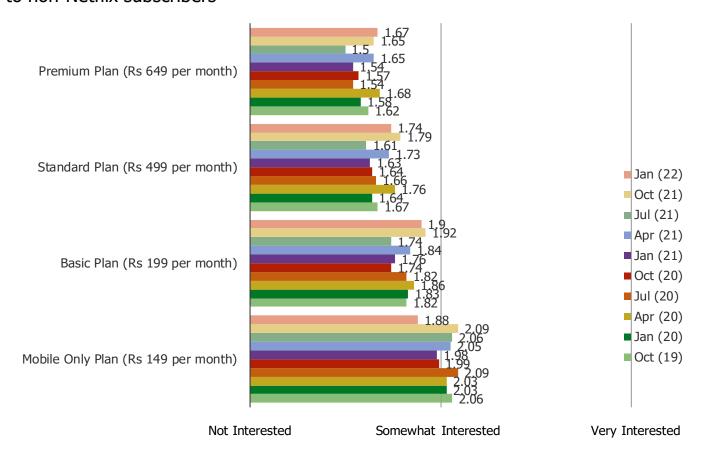

#### HOW INTERESTED WOULD YOU BE IN SIGNING UP FOR NETFLIX AT THE FOLLOWING PRICE POINTS?

<sup>\*</sup>Note – prices were changed in the survey in January of 2022 to reflect the changed rates.