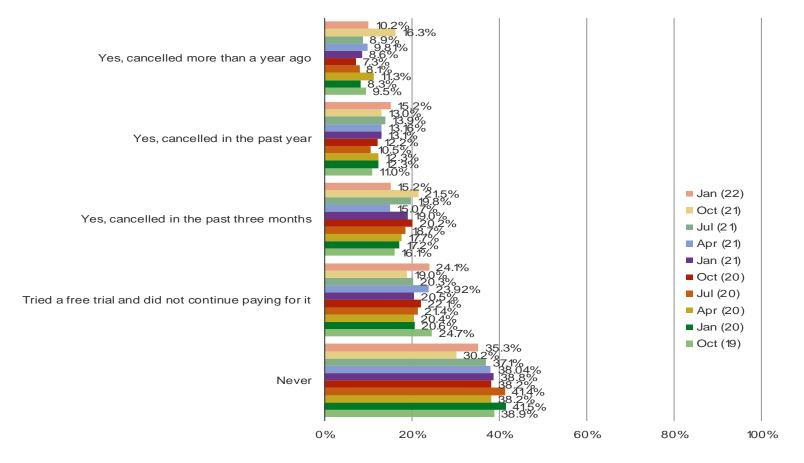

#### HAVE YOU EVER PAID TO SUBSCRIBE TO NETFLIX IN THE PAST?

Date: January 2022