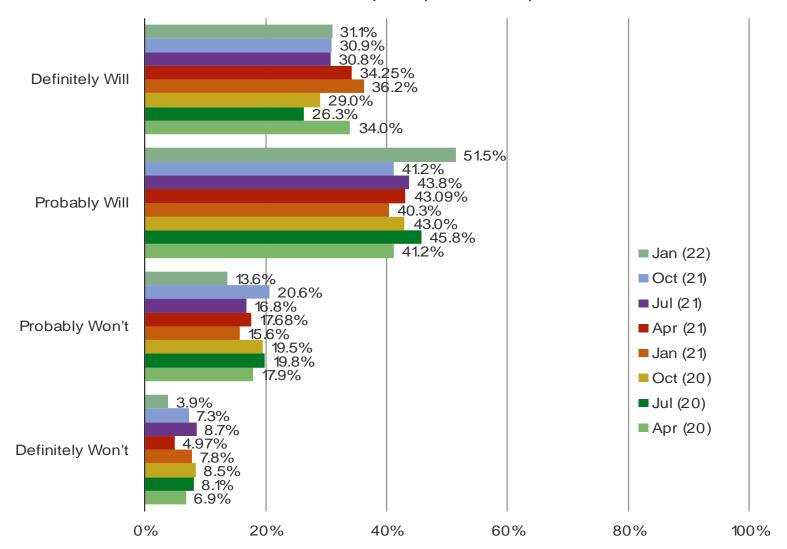

#### IN THE NEXT THREE MONTHS, HOW LIKELY WILL YOU PAY FOR DISNEY+?

#### Posed to Hotstar subscribers without Disney+ as part of their plan

| $WWM_{-}$ | bespo | keinte | LCOM |
|-----------|-------|--------|------|