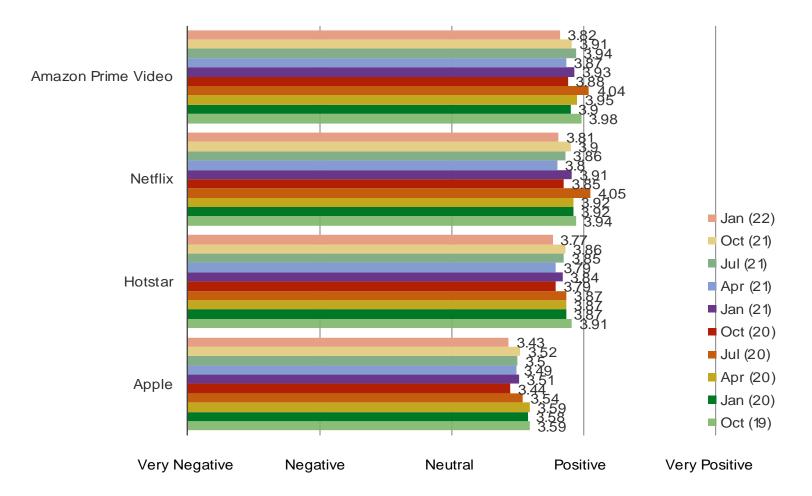

### WHAT IS YOUR OPINION OF THE FOLLOWING BRANDS OVERALL?

Audience: 800 Consumers in India

Date: January 2022