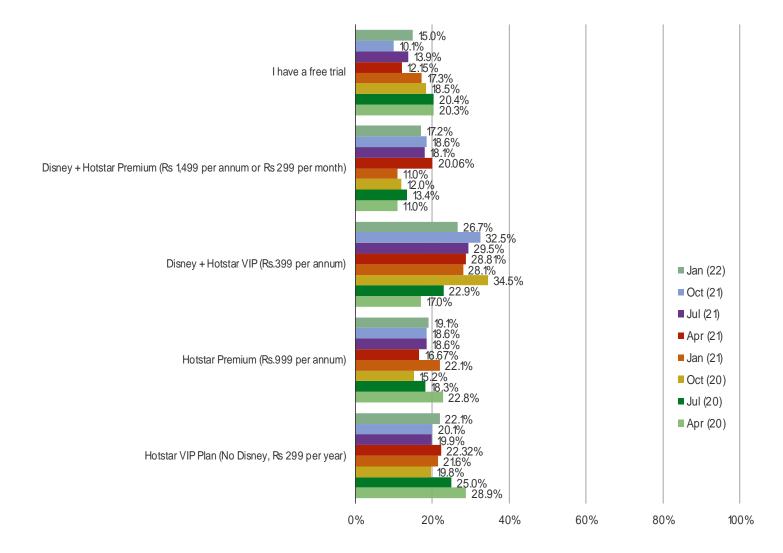

#### WHICH OF THE FOLLOWING HOTSTAR PLANS DO YOU CURRENTLY HAVE?

#### Posed to Hotstar subscribers

Date: January 2022