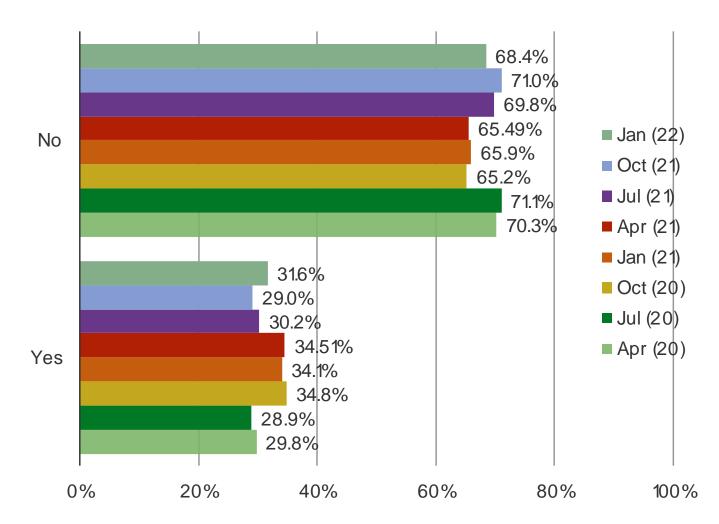

#### ARE YOU CONSIDERING CANCELLING YOUR NETFLIX SUBSCRIPTION IN THE NEXT FEW MONTHS?

Date: January 2022