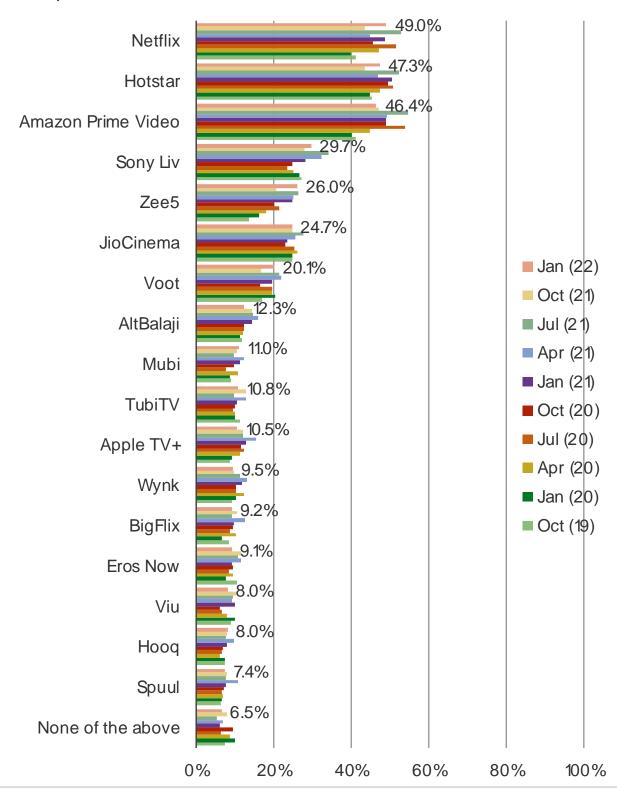

#### DO YOU CURRENTLY HAVE AN ACCOUNT WITH ANY OF THE FOLLOWING? (SELECT ALL THAT APPLY)

#### Posed to all respondents

Date: January 2022