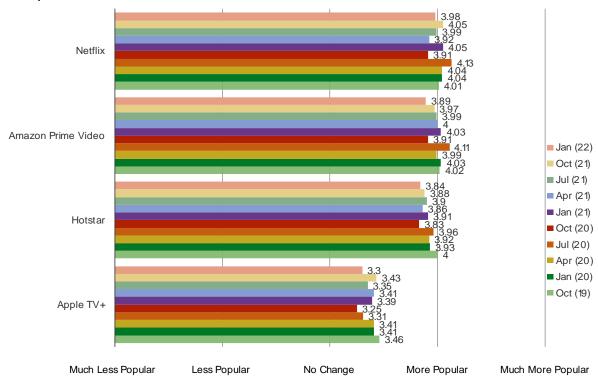

WITH SOMEONE ELSE?



Date: January 2022

#### IN AN AVERAGE MONTH, HOW MANY HOURS OF NETFLIX DO YOU WATCH?



Date: January 2022

#### ON AVERAGE, HOW FREQUENTLY DO YOU USE NETFLIX TO WATCH TV SHOWS AND MOVIES?



Date: January 2022

#### HOW SATISFIED ARE YOU WITH YOUR NETFLIX SUBSCRIPTION?



Date: January 2022

#### PLEASE COMPARE YOUR CURRENT USAGE OF NETFLIX WITH OUR USAGE 3-6 MONTHS AGO.



Date: January 2022

#### DO YOU EXPECT TO USE NETFLIX MORE OR LESS OVER THE NEXT FEW MONTHS?



| $WWM_{-}$ | bespo | keinte | LCOM |
|-----------|-------|--------|------|

## SENTIMENT AND POPULARITY

Date: January 2022

### WHAT IS YOUR OPINION OF THE FOLLOWING BRANDS OVERALL?



Audience: 800 Consumers in India

Date: January 2022

### ARE THE FOLLOWING GETTING MORE OR LESS POPULAR IN INDIA?



# **INTERNET USAGE**

Date: January 2022

### HOW OFTEN DO YOU ACCESS THE INTERNET?



Date: January 2022

### HOW WELL DOES THE INTERNET WORK ON YOUR DEVICE?

### Posed to respondents who at least occasionally access the internet



Date: January 2022

#### HOW EFFECTIVE ARE THE SERVICES YOU USE TO CONNECT TO THE INTERNET?

### Posed to respondents who at least occasionally access the internet



Date: January 2022

### HOW DO YOU LIKE ACCESSING THE INTERNET?

### Posed to respondents who at least occasionally access the internet



# **MACRO FACTORS**

Date: January 2022

### OVERALL HOW CONFIDENT DO YOU FEEL IN THE ECONOMY?



Date: January 2022

### HOW DO YOU FEEL ABOUT YOUR PERSONAL FINANCES AT THIS TIME?



Date: January 2022

### IS YOUR INCOME MORE OR LESS THIS YEAR THAN IN THE