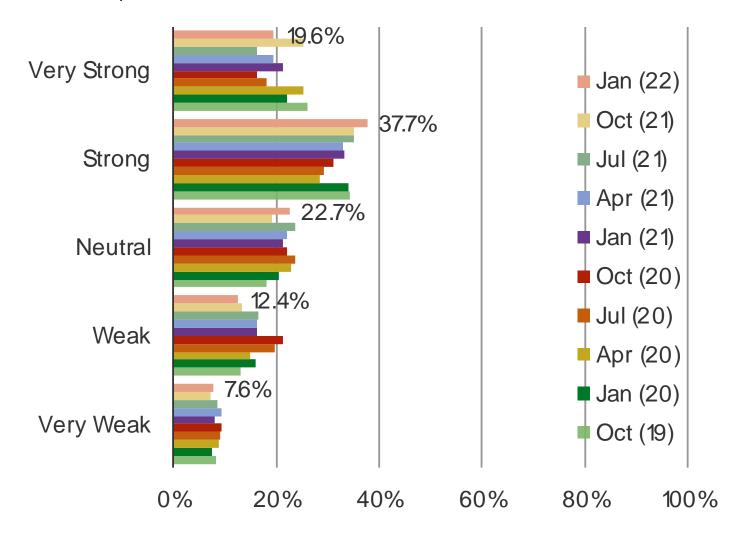

R OPINION OF THE FOLLOWING BRANDS OVERALL?



Audience: 800 Consumers in India

Date: January 2022

### ARE THE FOLLOWING GETTING MORE OR LESS POPULAR IN INDIA?



# **INTERNET USAGE**

Date: January 2022

### HOW OFTEN DO YOU ACCESS THE INTERNET?



Date: January 2022

### HOW WELL DOES THE INTERNET WORK ON YOUR DEVICE?

### Posed to respondents who at least occasionally access the internet



Date: January 2022

#### HOW EFFECTIVE ARE THE SERVICES YOU USE TO CONNECT TO THE INTERNET?

### Posed to respondents who at least occasionally access the internet



Date: January 2022

### HOW DO YOU LIKE ACCESSING THE INTERNET?

### Posed to respondents who at least occasionally access the internet



# **MACRO FACTORS**

Date: January 2022

### OVERALL HOW CONFIDENT DO YOU FEEL IN THE ECONOMY?



Date: January 2022

### HOW DO YOU FEEL ABOUT YOUR PERSONAL FINANCES AT THIS TIME?



Date: January 2022

### IS YOUR INCOME MORE OR LESS THIS YEAR THAN IN THE PREVIOUS YEAR?



Date: January 2022

#### WHAT IS YOUR EMPLOYMENT STATUS?



Date: January 2022

#### PLEASE EVALUATE YOUR CONFIDENCE ABOUT SPENDING MONEY AT THIS TIME



# **DEMOGRAPHICS**

Audience: 800 Consumers in India

Date: January 2022

### AGE



Audience: 800 Consumers in India

Date: January 2022

### **INCOME**



Date: January 2022

### **GENDER**