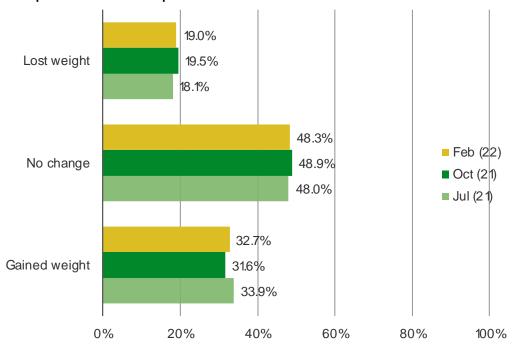

### **COVID WEIGHT GAINS/LOSSES – BENEFITING PANTS/JEANS MOST**

The percentage of respondents who note that they gained weight since the start of the pandemic has been tracking consistently for three quarters now. Respondents who have either gained or lost weight indicate that they have purchased pants/jeans more so than other clothing types as a result.

### HAVE YOU HAD TO BUY ANY CLOTHING AS A RESULT OF GAINING OR LOSING WEIGHT??

## This question was posed to respondents who have gained or lost weight.

Date: February 2022