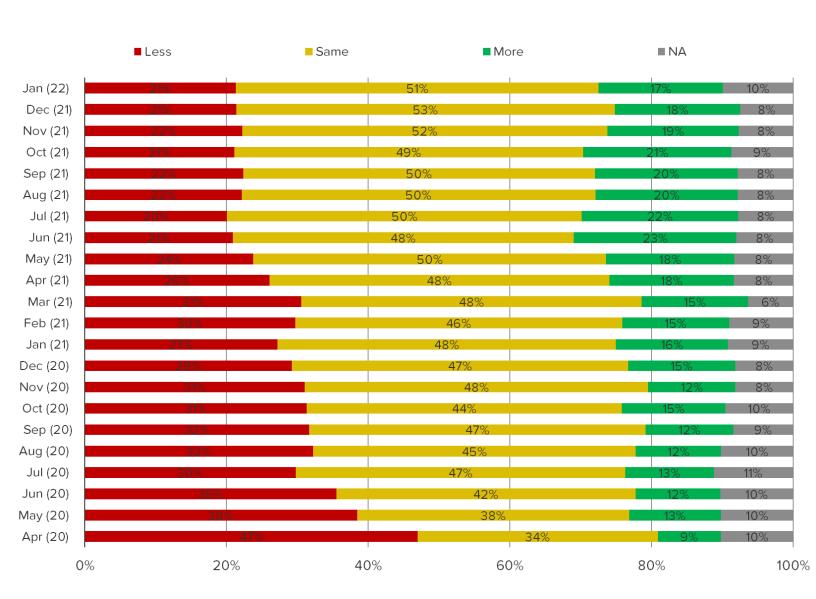

### **COVID WEIGHT GAINS/LOSSES – BENEFITING PANTS/JEANS MOST**

The percentage of respondents who note that they gained weight since the start of the pandemic has been tracking consistently for three quarters now. Respondents who have either gained or lost weight indicate that they have purchased pants/jeans more so than other clothing types as a result.

### SINCE THE START OF COVID, WOULD YOU ESTIMATE THAT YOU HAVE:

### This question was posed to all respondents.