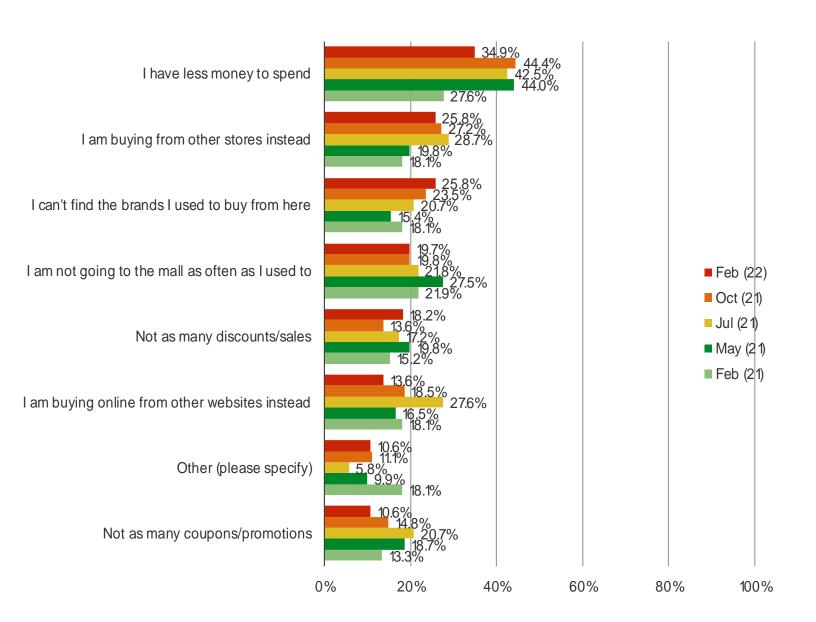

### RESPONDENTS WHO SAID THEY HAVE BEEN SHOPPING KOHL'S LESS: WHY?

Posed to all consumers who purchased from Kohl's in the past year, but said they are shopping it less compared to a year ago.

| WWW. | pespol | keintel | l.com |
|------|--------|---------|-------|