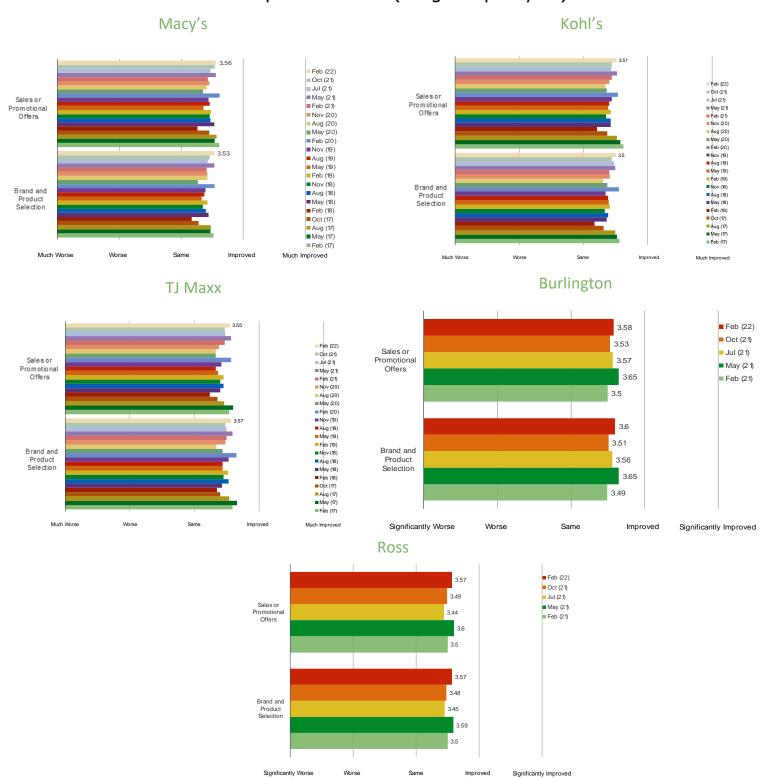

### **DEPT STORE – PRODUCT SELECTION AND PROMOTIONS**

Consumers continue to offer positive feedback when it comes to both brand and product selection and sales or promotional options.

# DEPARTMENT STORE DEEP DIVES (COMPARISONS) PRODUCT SELECTIONS

Date: February 2022

### HAVE YOU NOTICED ANY CHANGES IN THE FOLLOWING WHILE SHOPPING AT \_\_\_\_\_?

| WWW.        | nacnal | KAINTA | I |
|-------------|--------|--------|---|
| _ v v v v v |        |        |   |

| $\mathbf{a}$ | FCPO | <br>DIVET I | IGENCE |
|--------------|------|-------------|--------|
|              |      |             |        |
|              |      |             |        |
|              |      |             |        |