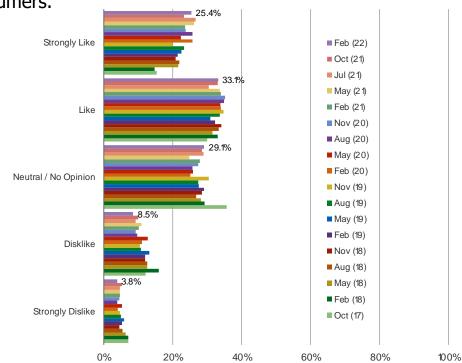

## TREASURE HUNT SHOPPING EXPERIENCE

Date: February 2022

# DO YOU LIKE THE TREASURE HUNT TYPE OF SHOPPING EXPERIENCE WHERE BRANDS/PRODUCTS AVAILABLE AT A DISCOUNTED PRICE CHANGE OFTEN?

IS THE TREASURE HUNT TYPE OF SHOPPING EXPERIENCE BETTER ONLINE OR IN-STORES?

Posed to all consumers who said they like or strongly like the treasure hunt shopping experience.

| WWW. | nesna | keinte | I COM |
|------|-------|--------|-------|