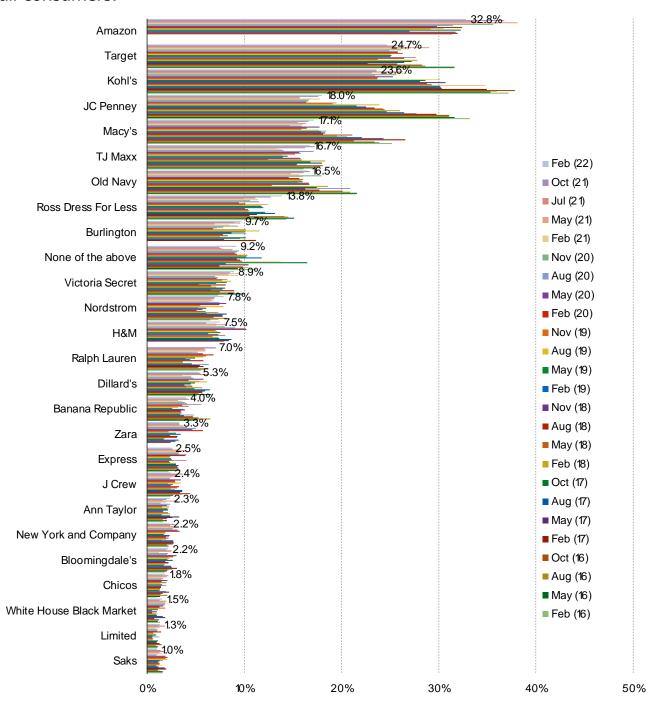

# HAVE YOU VISITED ANY OF THE FOLLOWING STORE LOCATIONS IN THE PAST MONTH? (SELECT ALL THAT APPLY)

Date: February 2022

# HAVE YOU VISITED ANY OF THE FOLLOWING COMPANY WEBSITES IN THE PAST MONTH? (SELECT ALL THAT APPLY)

Date: February 2022

# HAVE YOU PURCHASED FROM ANY OF THE FOLLOWING IN THE PAST MONTH (EITHER IN-STORES OR ONLINE)?

Date: February 2022