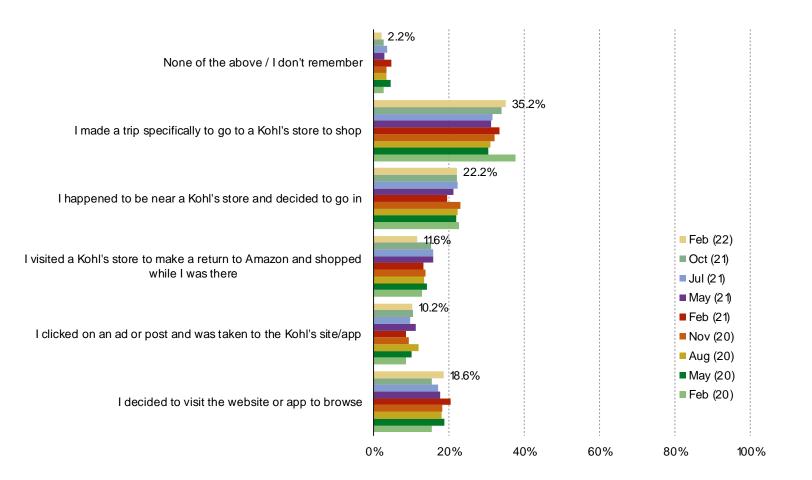

### WHICH OF THE FOLLOWING BEST DESCRIBE WHY YOU SHOPPED KOHL'S?

### Posed respondents who shopped Kohl's in the past three months

| www.            | hacha | LOIDTO         | COM |
|-----------------|-------|----------------|-----|
| VV VV VV        |       | K ( III II ( I |     |
| ~ ~ ~ ~ ~ ~ ~ . |       |                |     |