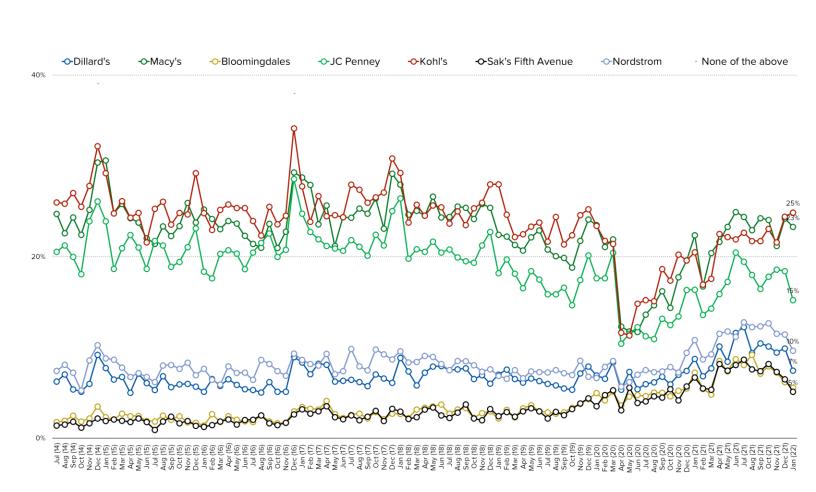

# MONTHLY TRAFFIC TRACKERS AMONG ALL RESPONDENTS, BALANCED TO US CENSUS

Date: February 2022

# HAVE YOU VISITED ANY OF THE FOLLOWING STORE LOCATIONS IN THE PAST MONTH? (SELECT ALL THAT APPLY)

Date: February 2022

# HAVE YOU VISITED ANY OF THE FOLLOWING COMPANY WEBSITES IN THE PAST MONTH? (SELECT ALL THAT APPLY)

Date: February 2022

# HAVE YOU PURCHASED FROM ANY OF THE FOLLOWING IN THE PAST MONTH (EITHER IN-STORES OR ONLINE)?

Date: February 2022