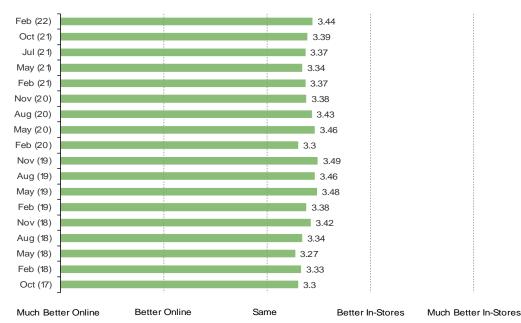

## TREASURE HUNT SHOPPING EXPERIENCE

Date: February 2022

# DO YOU LIKE THE TREASURE HUNT TYPE OF SHOPPING EXPERIENCE WHERE BRANDS/PRODUCTS AVAILABLE AT A DISCOUNTED PRICE CHANGE OFTEN?

IS THE TREASURE HUNT TYPE OF SHOPPING EXPERIENCE BETTER ONLINE OR IN-STORES?

Posed to all consumers who said they like or strongly like the treasure hunt shopping experience.

| WWW. | nesna | keinte | I COM |
|------|-------|--------|-------|