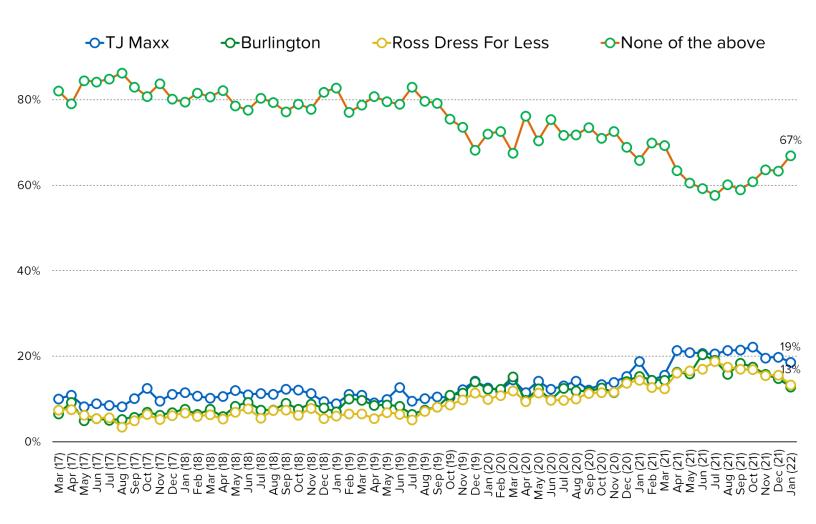

# HAVE YOU PURCHASED FROM ANY OF THE FOLLOWING IN THE PAST MONTH (EITHER IN-STORES OR ONLINE)?

Date: February 2022

# HAVE YOU PURCHASED FROM ANY OF THE FOLLOWING IN THE PAST MONTH (EITHER IN-STORES OR ONLINE)?

Date: February 2022

IF YOU WERE SHOPPING FOR CLOTHING FOR YOURSELF TODAY, WHICH WOULD YOU BE MOST LIKELY TO VISIT?