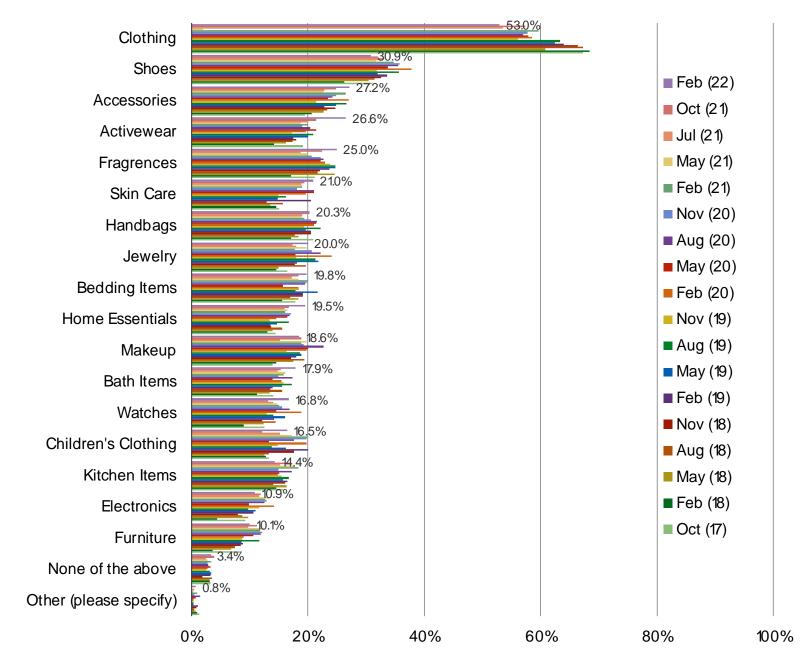

### WHAT TYPE OF ITEMS DO YOU TYPICALLY BUY FROM MACY'S?

Posed to all consumers who purchased from Macy's in the past year.

Date: February 2022