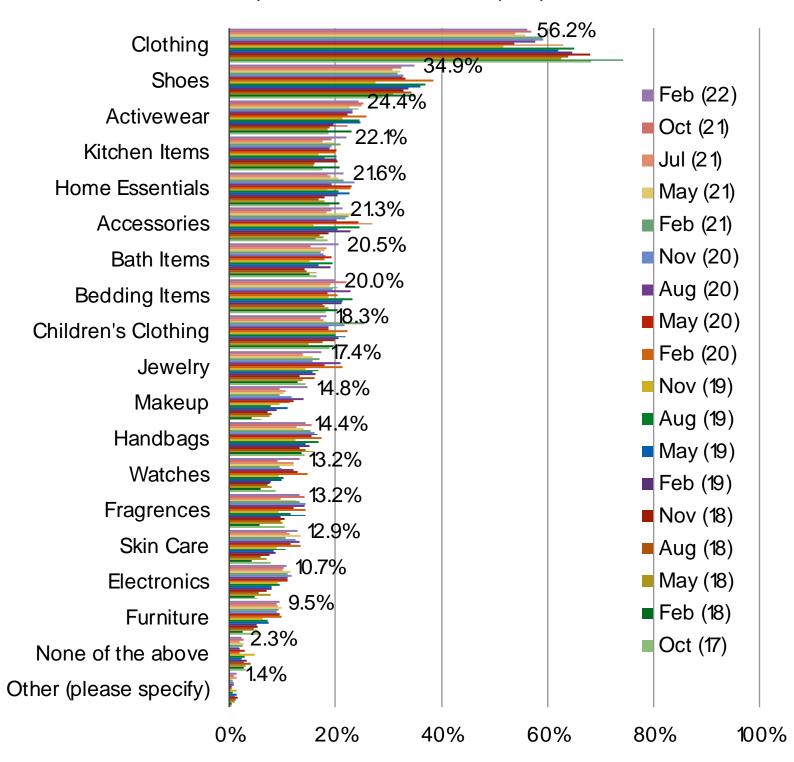

### WHAT TYPE OF ITEMS DO YOU TYPICALLY BUY FROM KOHL'S?

Posed to all consumers who purchased from Kohl's in the past year.

Date: February 2022