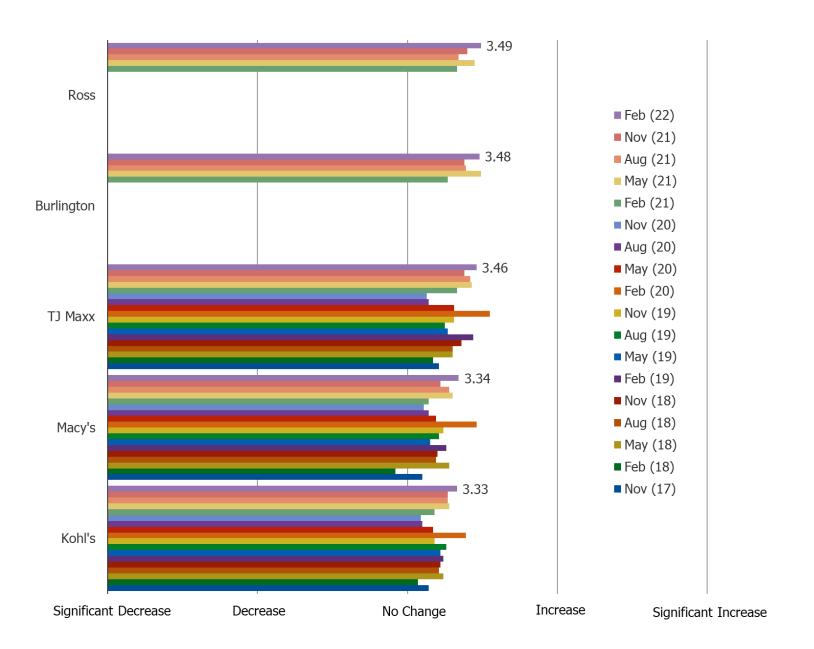

# DEPARTMENT STORE DEEP DIVES (COMPARISONS) PRODUCT SELECTIONS

Date: February 2022

### HAVE YOU NOTICED ANY CHANGES IN THE FOLLOWING WHILE SHOPPING AT \_\_\_\_\_?

| WWW.        | nacnal | KAINTA | I |
|-------------|--------|--------|---|
| _ v v v v v |        |        |   |

| $\mathbf{a}$ | FCPO | <br>DIVET I | IGENCE |
|--------------|------|-------------|--------|
|              |      |             |        |
|              |      |             |        |
|              |      |             |        |