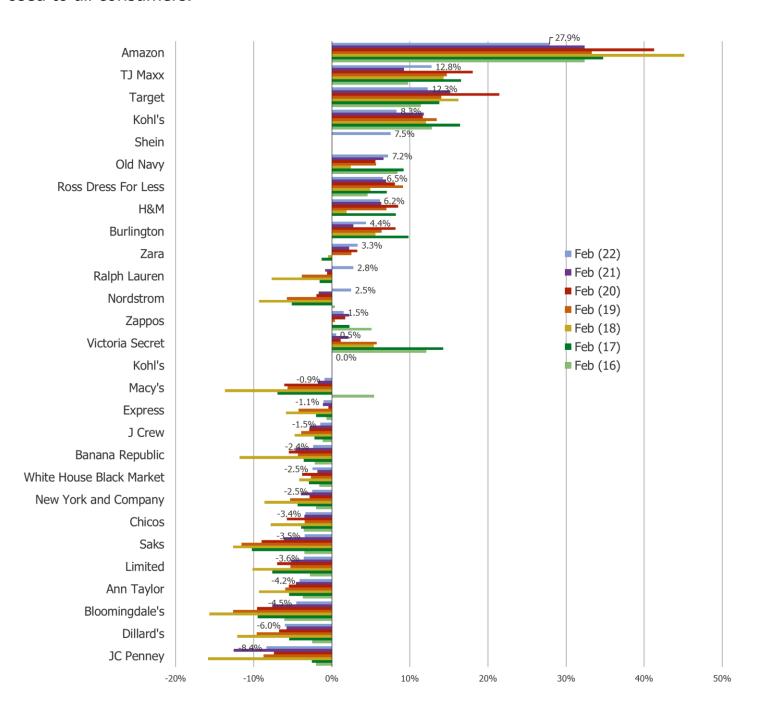

#### NET POPULARITY CHANGE - % SAID GAINING POPULARITY MINUS % SAID LOSING POPULARITY

Date: February 2022