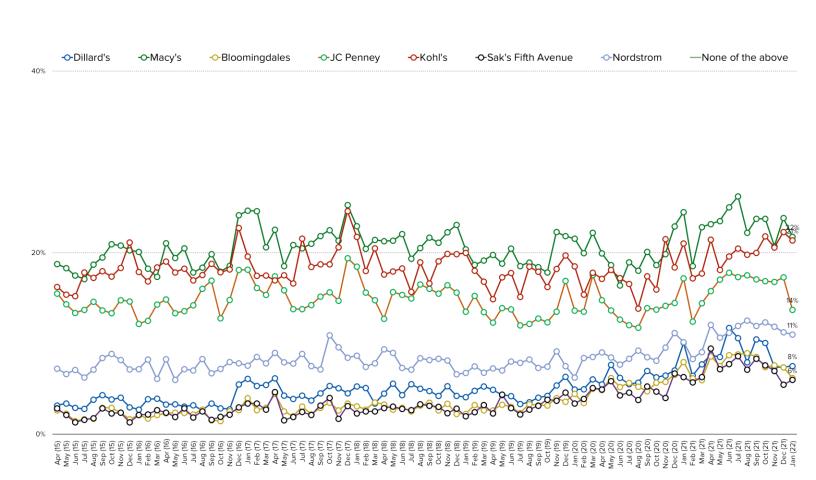

# HAVE YOU VISITED ANY OF THE FOLLOWING STORE LOCATIONS IN THE PAST MONTH? (SELECT ALL THAT APPLY)

Date: February 2022