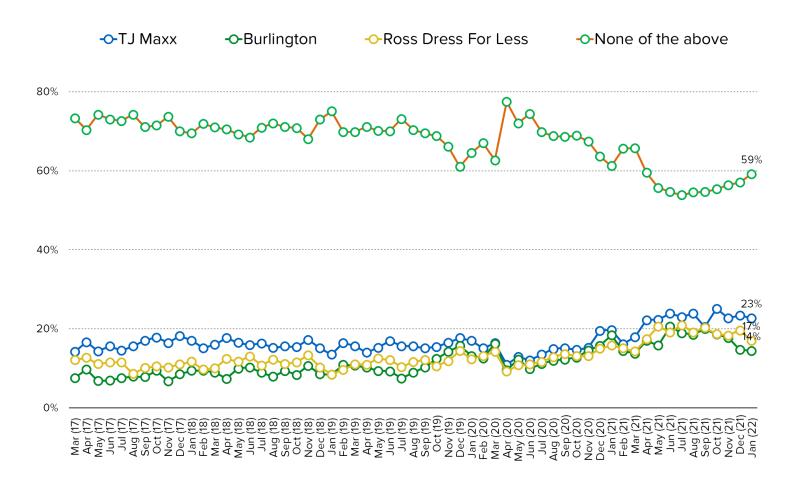

#### WHEN IS THE LAST TIME YOU PURCHASED SOMETHING FROM TJ MAXX?

#### Posed to all consumers.

Date: February 2022

#### WHAT TYPE OF ITEMS DO YOU TYPICALLY BUY FROM TJ MAXX?

Posed to all consumers who purchased from TJ Maxx in the past year.

Date: February 2022

#### RESPONDENTS WHO SAID THEY HAVE BEEN SHOPPING TJ MAXX LESS: WHY?

Posed to all consumers who purchased from TJ Maxx in the past year, but said they are shopping it less compared to a year ago.

| www. | bespo | keintel | l.com |
|------|-------|---------|-------|