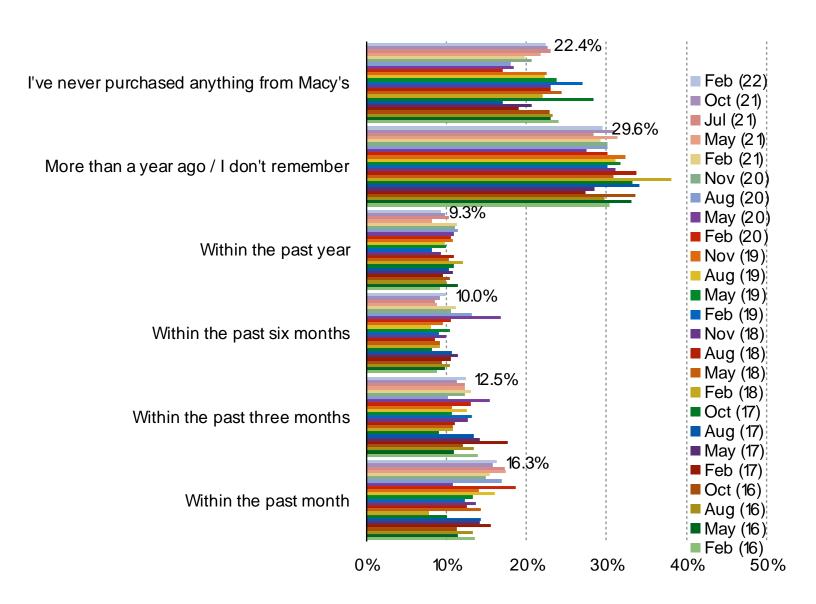

### WHEN IS THE LAST TIME YOU PURCHASED SOMETHING FROM MACY'S?

Date: February 2022