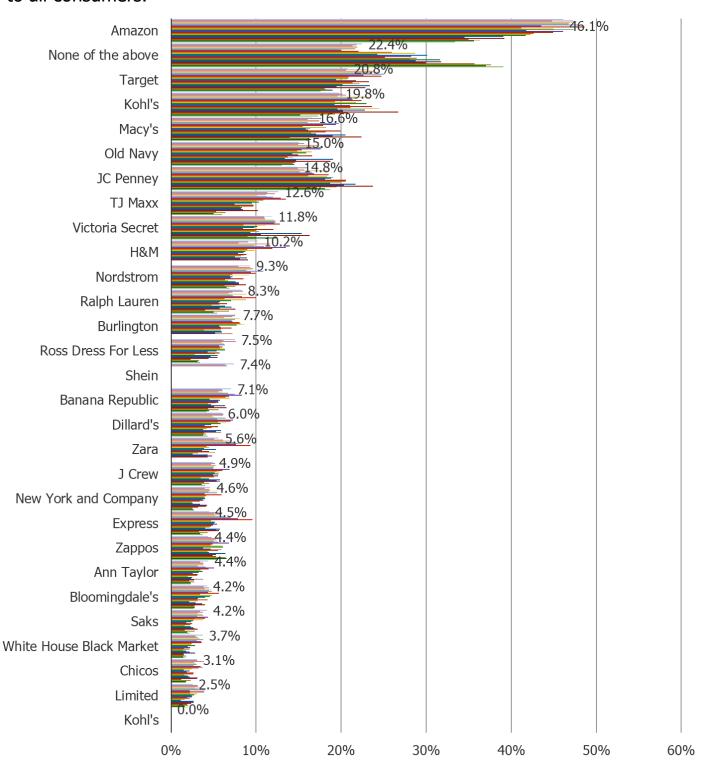

# HAVE YOU VISITED ANY OF THE FOLLOWING STORE LOCATIONS IN THE PAST MONTH? (SELECT ALL THAT APPLY)

Date: February 2022

# HAVE YOU VISITED ANY OF THE FOLLOWING COMPANY WEBSITES IN THE PAST MONTH? (SELECT ALL THAT APPLY)

Date: February 2022

# HAVE YOU PURCHASED FROM ANY OF THE FOLLOWING IN THE PAST MONTH (EITHER IN-STORES OR ONLINE)?

Date: February 2022

IF YOU WERE SHOPPING FOR CLOTHING FOR YOURSELF TODAY, WHICH WOULD YOU BE MOST LIKELY TO VISIT?