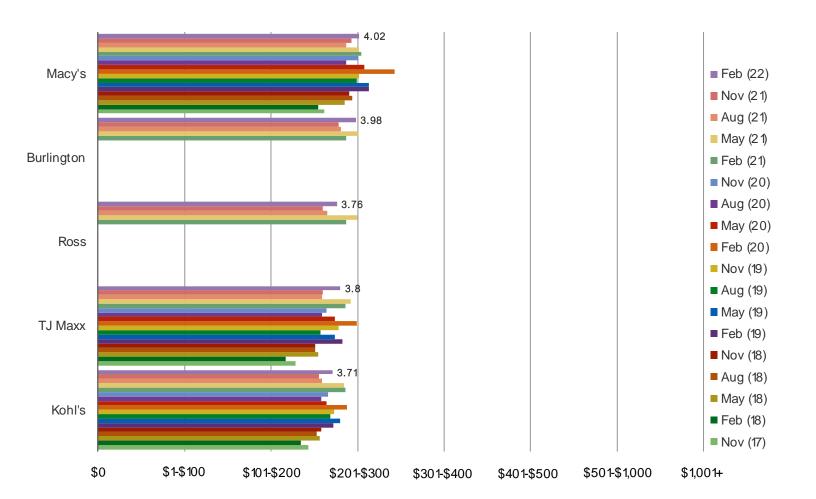

## **ENGAGEMENT DEEP DIVES**

AMONG ACTIVE CUSTOMERS (PURCHASED IN THE PAST YEAR)

Date: February 2022

### HOW MUCH HAVE YOU SPENT THROUGH \_\_\_\_\_ IN THE PAST SIX MONTHS?

Date: February 2022