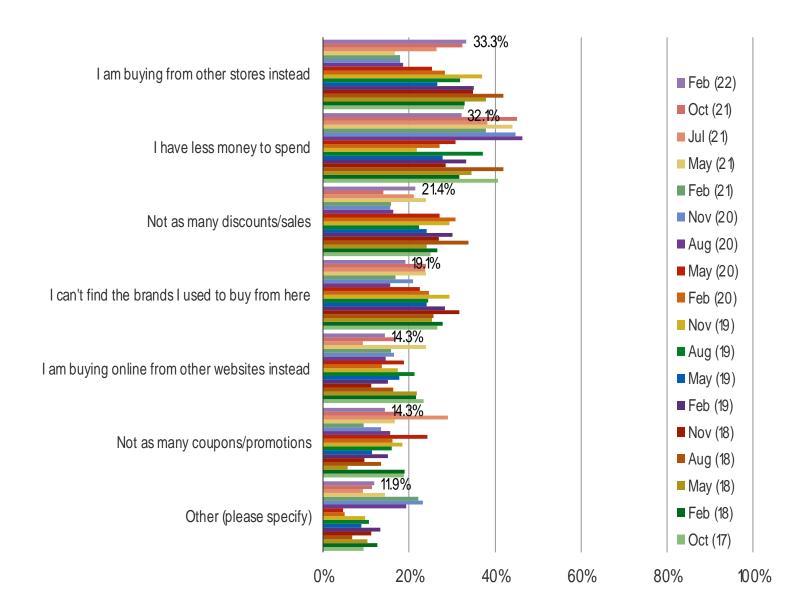

#### RESPONDENTS WHO SAID THEY HAVE BEEN SHOPPING TJ MAXX LESS: WHY?

Posed to all consumers who purchased from TJ Maxx in the past year, but said they are shopping it less compared to a year ago.

| www. | bespo | keintel | l.com |
|------|-------|---------|-------|