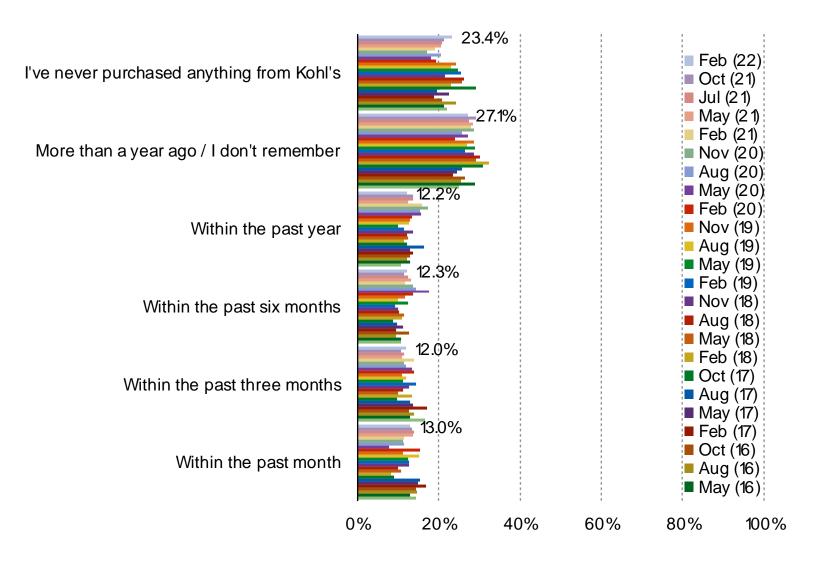

### WHEN IS THE LAST TIME YOU PURCHASED SOMETHING FROM KOHL'S?

Date: February 2022