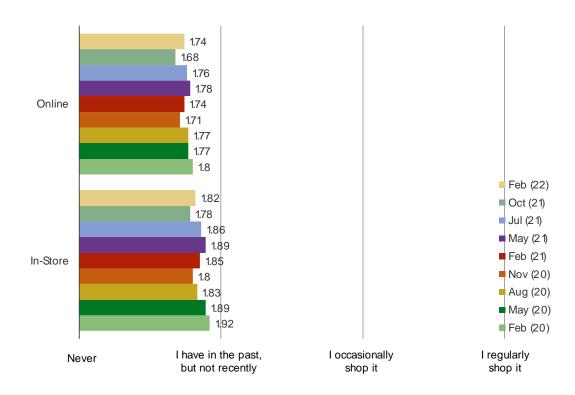

### SELF-REPORTED SPEND TREND

Consumer feedback around department store shopping was mixed (a bit of softening on inperson trends, online continue to be positive, and consumer assessment of their usage of each department store they shop was in-line with prior waves).