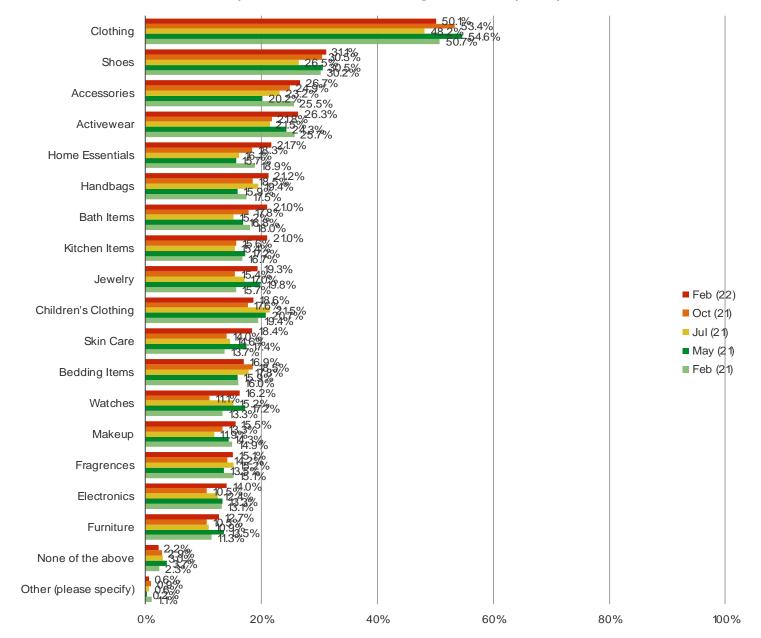

### WHAT TYPE OF CLOTHING DID YOU NEED TO BUY?

This question was posed to respondents who have gained or lost weight.

February 2022

October 2021

**July 2021** 

| www. | bespo | keinte | I.com |
|------|-------|--------|-------|