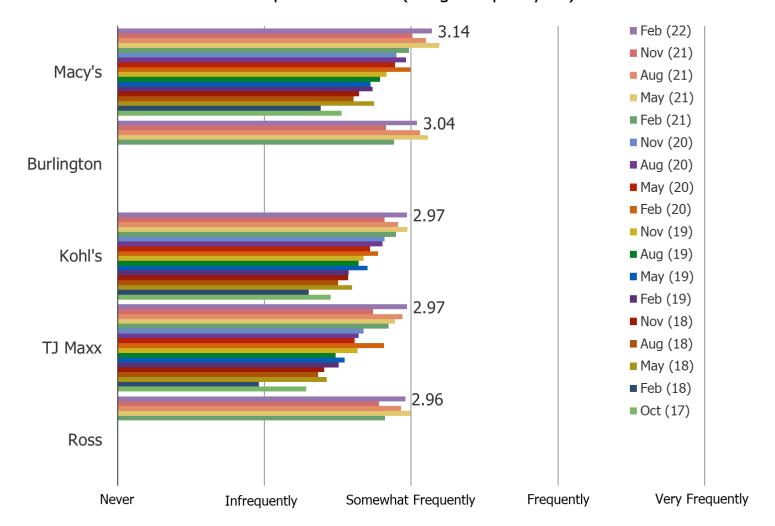

# DEPARTMENT STORE DEEP DIVES (COMPARISONS) PRODUCT SELECTIONS

Date: February 2022

### HAVE YOU NOTICED ANY CHANGES IN THE FOLLOWING WHILE SHOPPING AT \_\_\_\_\_?

| WWW.        | nacnal | KAINTA | I |
|-------------|--------|--------|---|
| _ v v v v v |        |        |   |

| $\mathbf{a}$ | FCPO | <br>DIVET I | IGENCE |
|--------------|------|-------------|--------|
|              |      |             |        |
|              |      |             |        |
|              |      |             |        |