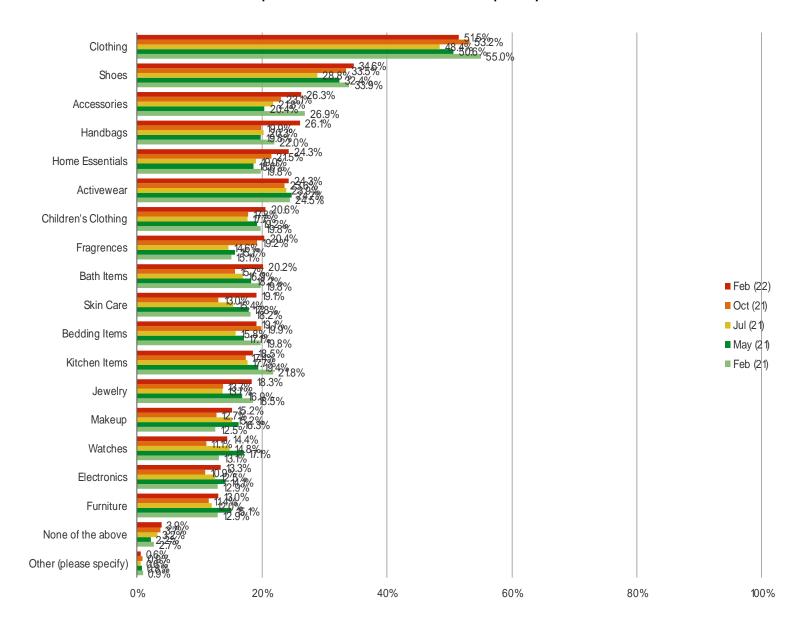

#### WHAT TYPES OF ITEMS DO YOU TYPICALLY BUY FROM ROSS DRESS FOR LESS?

Posed to all consumers who purchased from Ross in the past year.

Date: February 2022