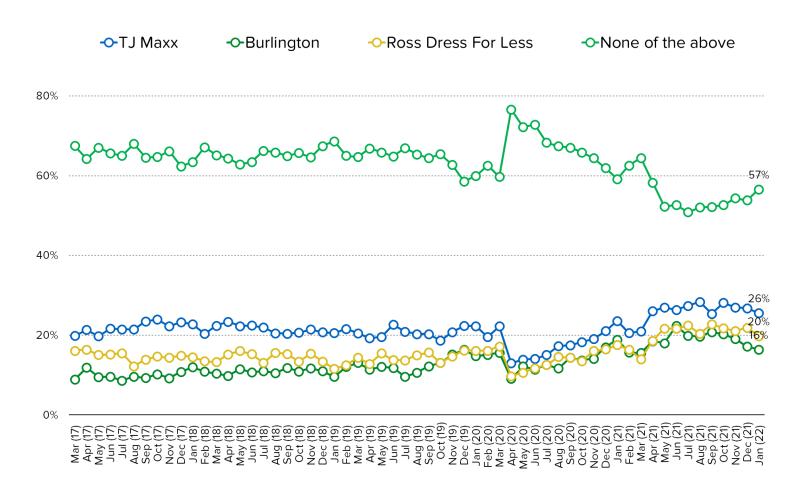

# HAVE YOU PURCHASED FROM ANY OF THE FOLLOWING IN THE PAST MONTH (EITHER IN-STORES OR ONLINE)?

Date: February 2022

# HAVE YOU PURCHASED FROM ANY OF THE FOLLOWING IN THE PAST MONTH (EITHER IN-STORES OR ONLINE)?

Date: February 2022

IF YOU WERE SHOPPING FOR CLOTHING FOR YOURSELF TODAY, WHICH WOULD YOU BE MOST LIKELY TO VISIT?