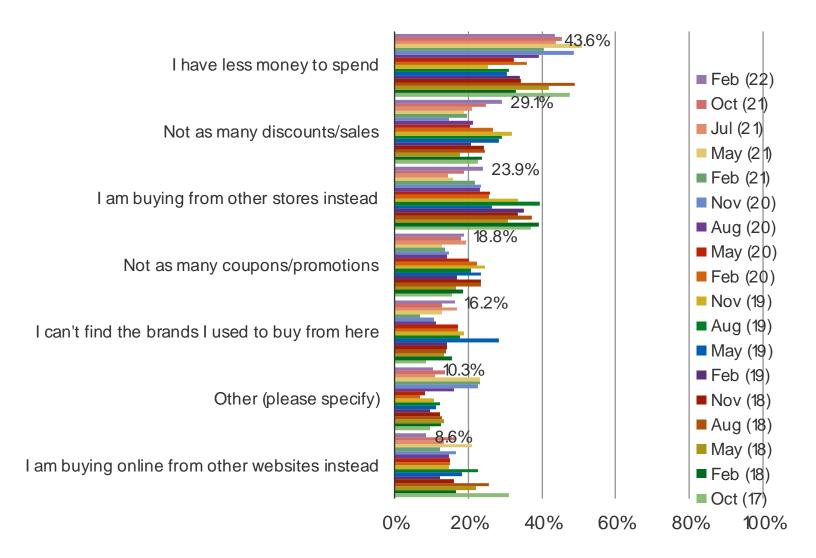

### RESPONDENTS WHO SAID THEY HAVE BEEN SHOPPING KOHL'S LESS: WHY?

Posed to all consumers who purchased from Kohl's in the past year, but said they are shopping it less compared to a year ago.

| WWW. | pespol | keintel | l.com |
|------|--------|---------|-------|