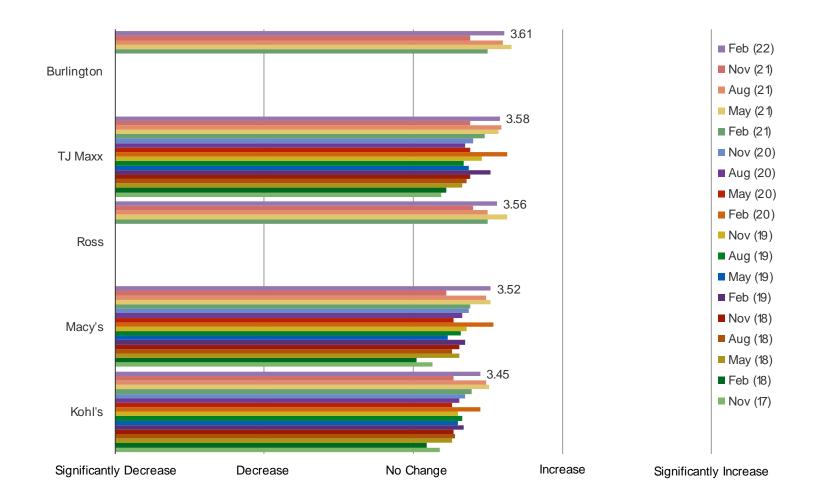

# DEPARTMENT STORE DEEP DIVES (COMPARISONS) PRODUCT SELECTIONS

Date: February 2022

### HAVE YOU NOTICED ANY CHANGES IN THE FOLLOWING WHILE SHOPPING AT \_\_\_\_\_?

| WWW.        | nacnal | KAINTA | I |
|-------------|--------|--------|---|
| _ v v v v v |        |        |   |

| $\mathbf{a}$ | FCPO | <br>DIVET I | IGENCE |
|--------------|------|-------------|--------|
|              |      |             |        |
|              |      |             |        |
|              |      |             |        |