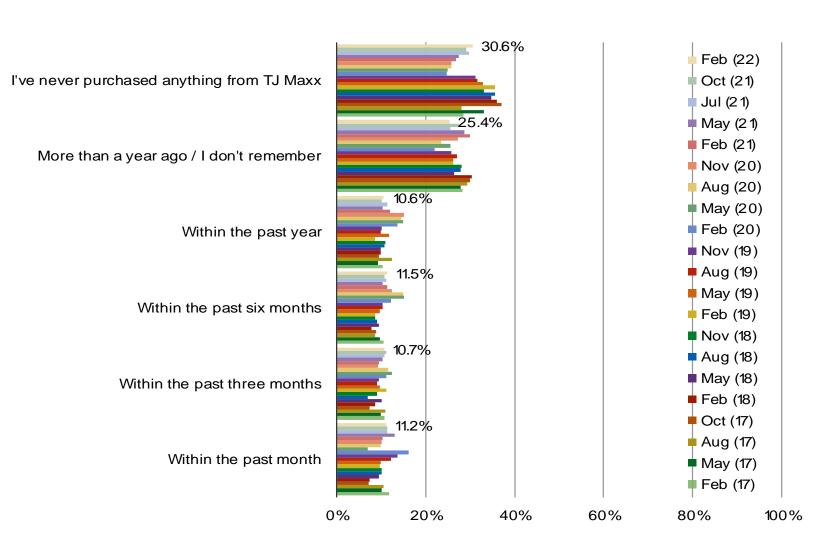

#### WHEN IS THE LAST TIME YOU PURCHASED SOMETHING FROM TJ MAXX?

#### Posed to all consumers.

Date: February 2022