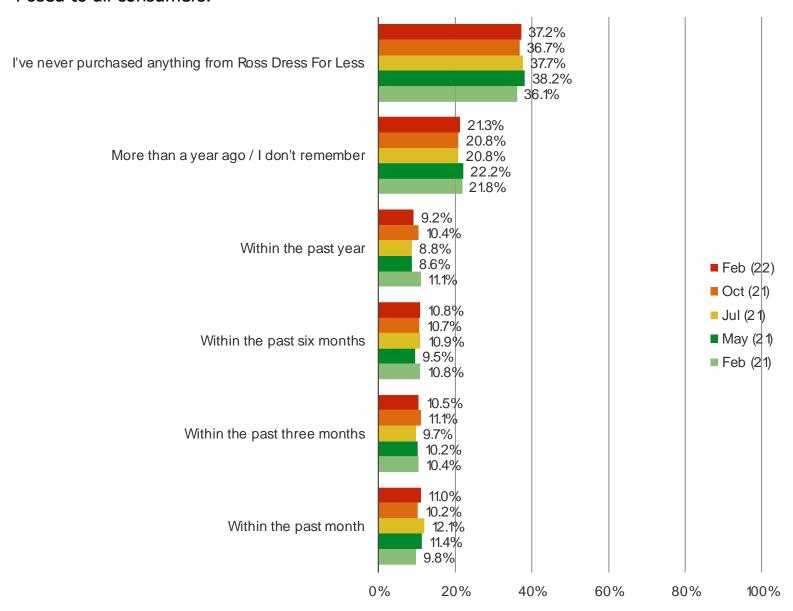

## WHEN IS THE LAST TIME THAT YOU BOUGHT CLOTHING OR ACCESSORIES FOR YOURSELF FROM ROSS

#### Posed to all consumers.

DRESS FOR LESS?

Date: February 2022