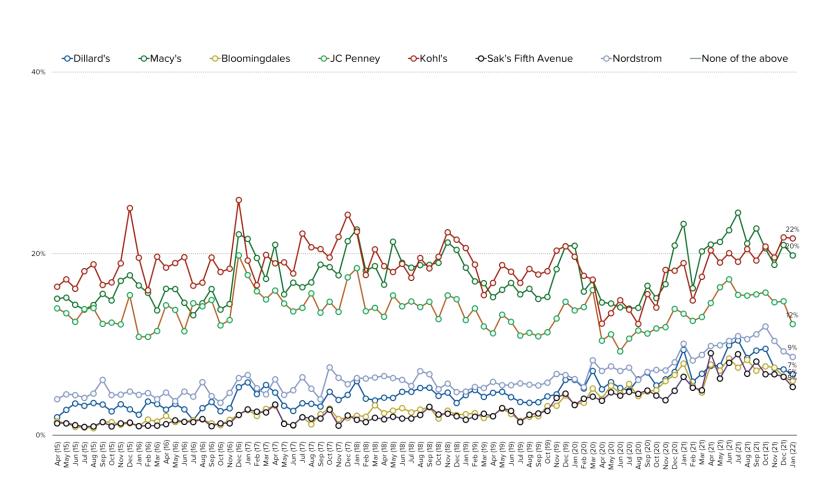

# HAVE YOU VISITED ANY OF THE FOLLOWING COMPANY WEBSITES IN THE PAST MONTH? (SELECT ALL THAT APPLY)

Date: February 2022