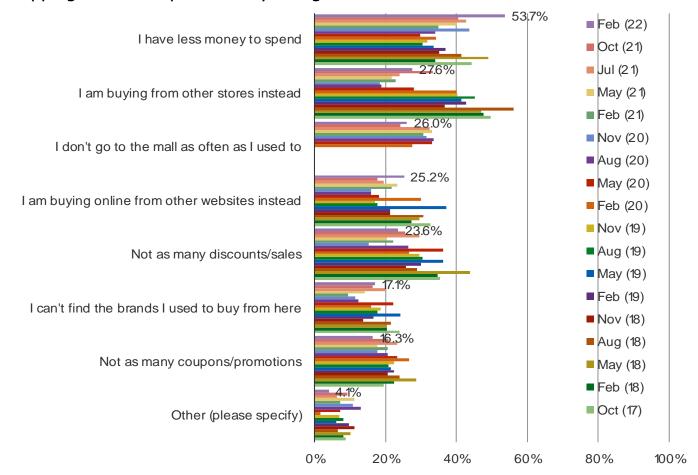

#### RESPONDENTS WHO SAID THEY HAVE BEEN SHOPPING MACY'S LESS: WHY?

Posed to all consumers who purchased from Macy's in the past year, but said they are shopping it less compared to a year ago.

| www. | hachal | Lainta | $I$ $C \cap M$ |
|------|--------|--------|----------------|
|      | DUSDU  |        | I.COIII        |