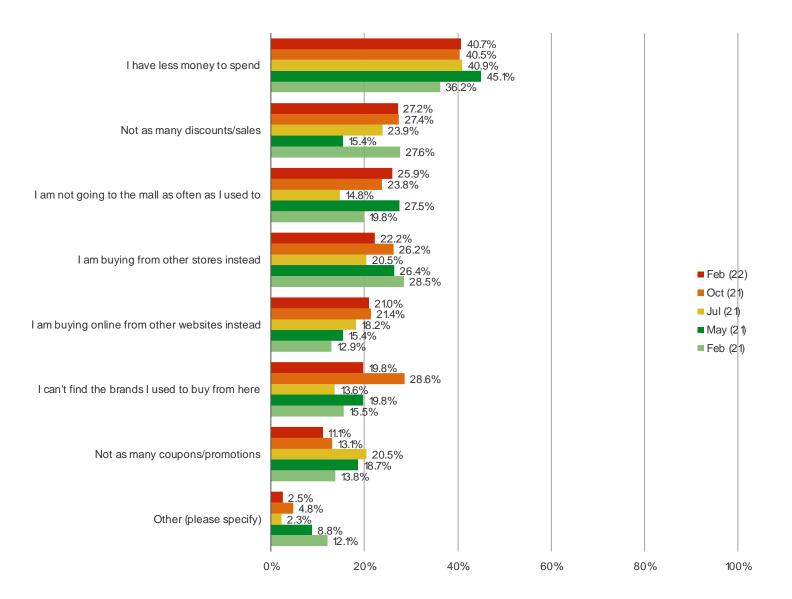

### RESPONDENTS WHO SAID THEY HAVE BEEN SHOPPING KOHL'S LESS: WHY?

Posed to all consumers who purchased from Kohl's in the past year, but said they are shopping it less compared to a year ago.

| WWW. | pespol | keintel | l.com |
|------|--------|---------|-------|