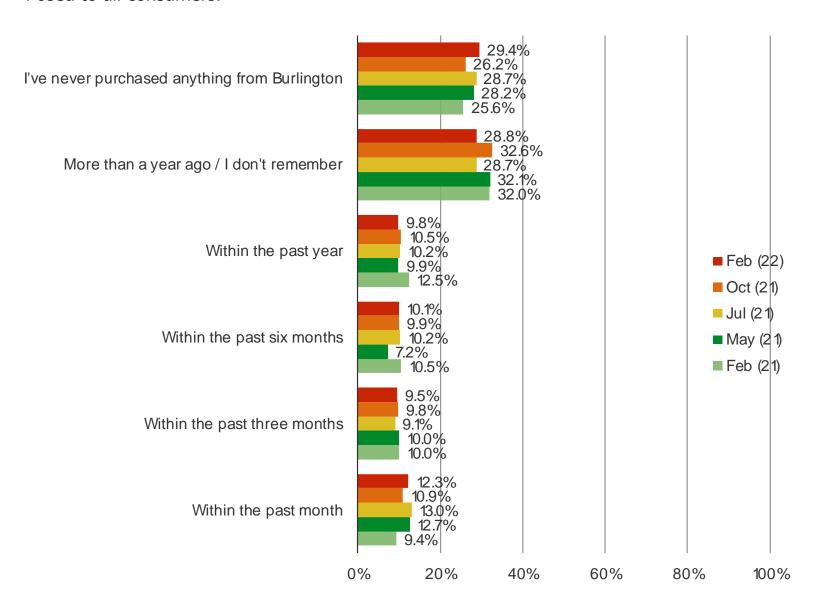

# WHEN IS THE LAST TIME THAT YOU BOUGHT CLOTHING OR ACCESSORIES FOR YOURSELF FROM BURLINGTON?

#### Posed to all consumers.

Date: February 2022