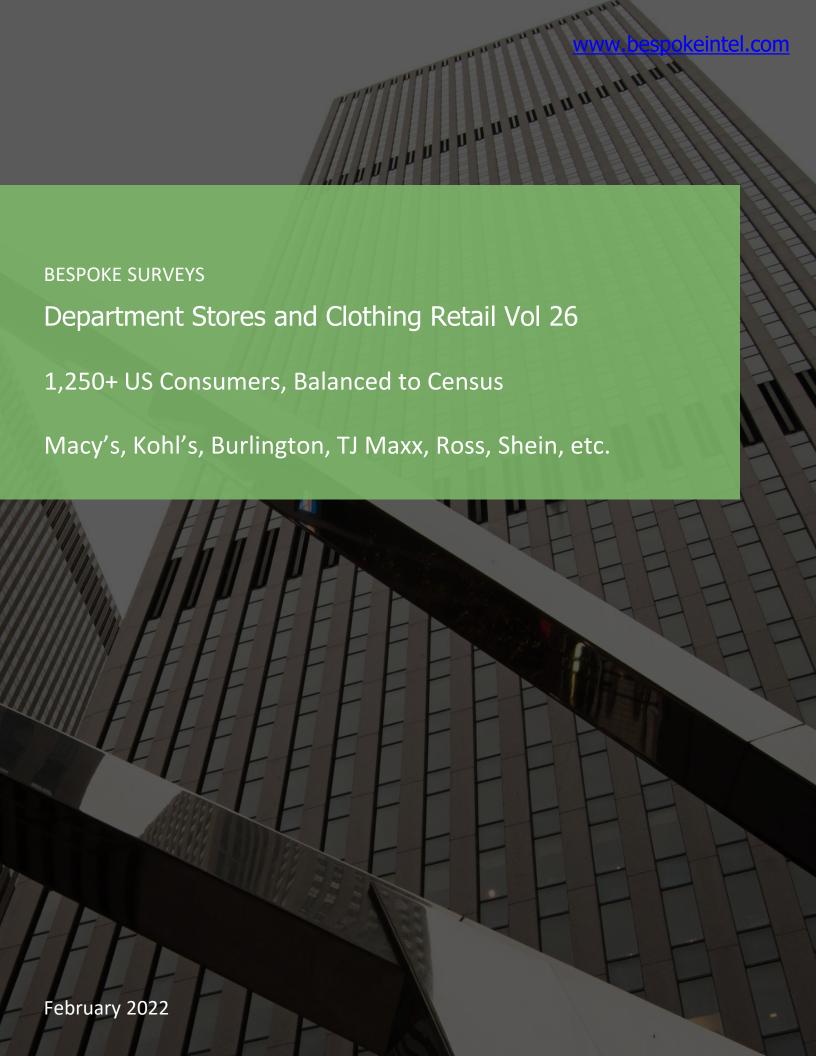

### SELF ASSESSED CLOTHING SHOPPING

Commentary around clothing shopping compared to normal softened a touch in the past couple months (prior to that, the data was weaker in the earlier parts of the pandemic and then improved and reached a series best in June of 2021).

### HAVE YOU BEEN BUYING CLOTHING MORE OR LESS OFTEN THAN NORMAL DURING THE PAST MONTH?

This question was posed to all respondents.

Date: February 2022