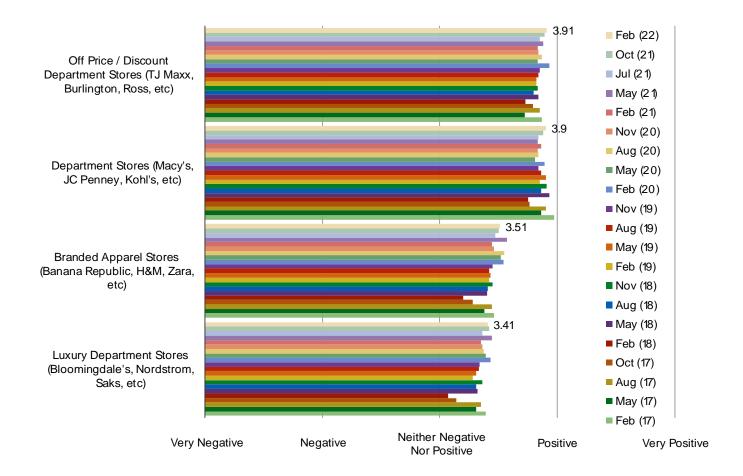

## **DEPARTMENT STORE CHANNEL SENTIMENT**

Date: February 2022

#### ALL CONSUMERS: OPINION OF EACH TYPE OF RETAILER

| www. | bespo | keinte | l.com |
|------|-------|--------|-------|

| RESPOKE MARKET INTELLIGENCE |  |  |  |
|-----------------------------|--|--|--|
|                             |  |  |  |
|                             |  |  |  |
|                             |  |  |  |