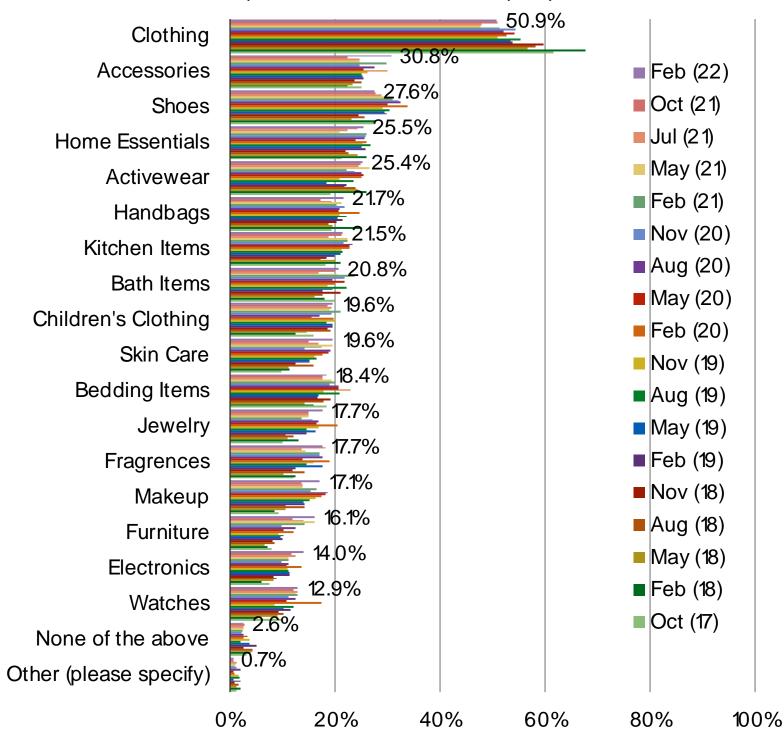

#### WHAT TYPE OF ITEMS DO YOU TYPICALLY BUY FROM TJ MAXX?

Posed to all consumers who purchased from TJ Maxx in the past year.

Date: February 2022