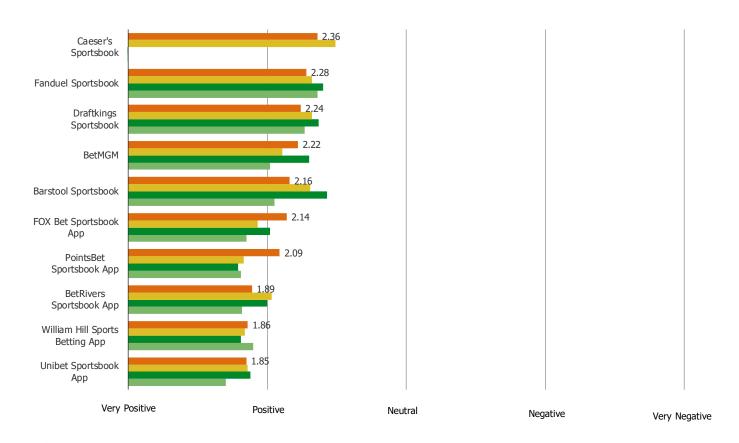

#### WHAT IS YOUR OPINION OF THE FOLLOWING?

# Posed to respondents who are familiar with each of the following..

|                                 | N=  |
|---------------------------------|-----|
| Draftkings Sportsbook           | 390 |
| Fanduel Sportsbook              | 323 |
| BetMGM                          | 231 |
| William Hill Sports Betting App | 97  |
| FOX Bet Sportsbook App          | 192 |
| PointsBet Sportsbook App        | 101 |
| Unibet Sportsbook App           | 94  |
| BetRivers Sportsbook App        | 118 |
| Barstool Sportsbook             | 187 |
| Caeser's Sportsbook             | 183 |

Audience: 1000 US Consumers Date: August 2022