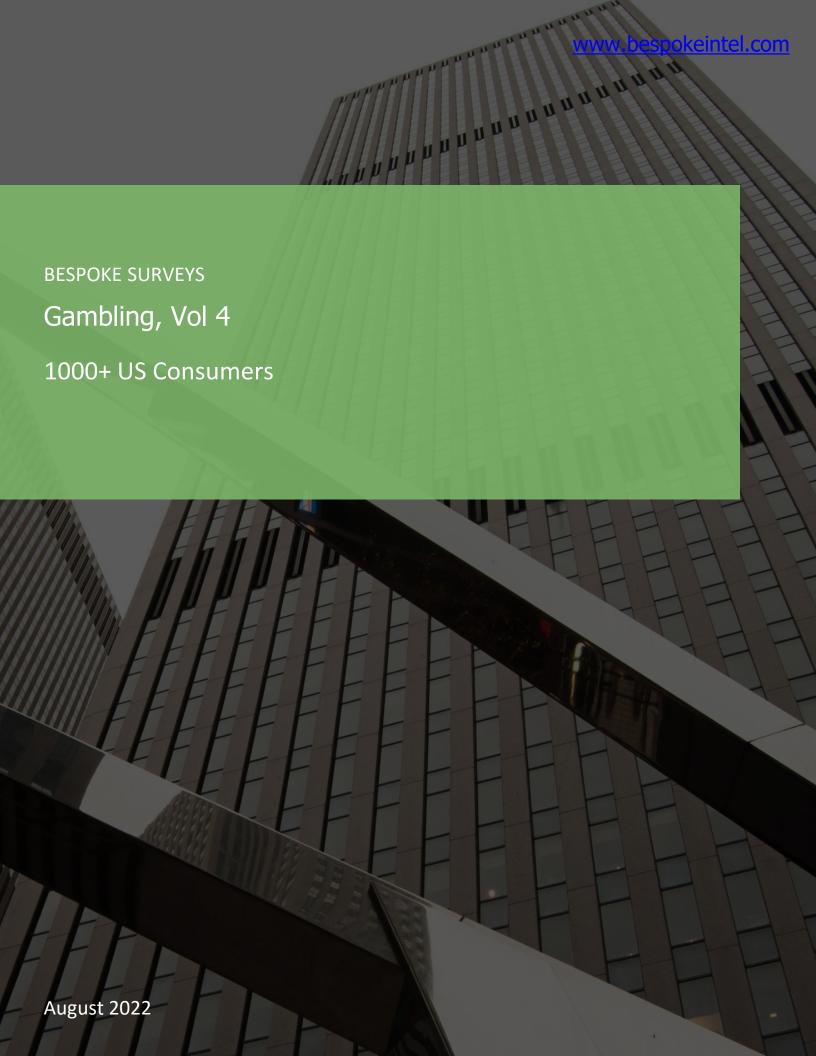

**GAMBLING** 

# HOW OFTEN DO YOU WATCH SPORTS?



Date: August 2022

# DO YOU EVER GAMBLE ON SPORTS?



Date: August 2022

# HAVE YOU RECENTLY CHANGED HOW OFTEN YOU GAMBLE ON SPORTS?



GOING FORWARD, DO YOU EXPECT THAT YOU WILL INCREASE OR DECREASE HOW OFTEN YOU GAMBLE ON SPORTS?



Date: August 2022

#### IS GAMBLING ON SPORTS LEGAL IN THE STATE THAT YOU LIVE IN?



Audience: 1000 US Consumers

# Date: August 2022

# WHEN DID YOU START GAMBLING ON SPORTS?



Audience: 1000 US Consumers

Date: August 2022

#### WHICH IS YOUR PREFERENCE FOR GAMBLING ON SPORTS?

Posed to all respondents who gamble on sports more often than never.



0% 10% 20% 30% 40% 50% 60% 70% 80% 90%100%

Audience: 1000 US Consumers

Date: August 2022

# HOW MANY SPORTS GAMBLING APPS DO YOU USE?



Audience: 1000 US