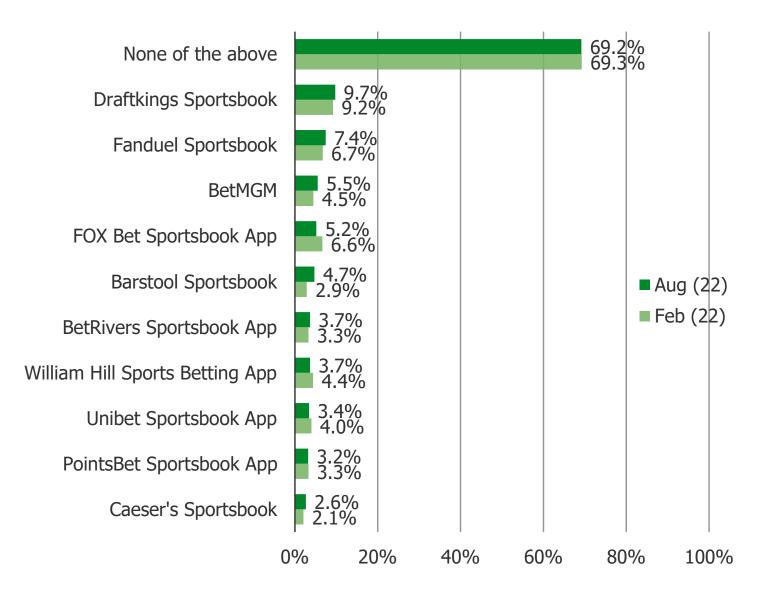

# HAVE YOU EVER PLACED A BET ON ANY OF THE FOLLOWING APPS? (SELECT ALL THAT APPLY)