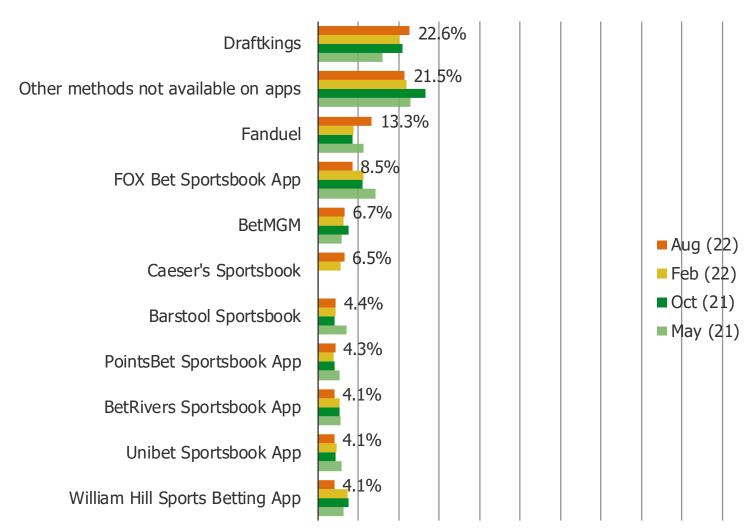

# HAVE YOU EVER PLACED A BET ON ANY OF THE FOLLOWING APPS? (SELECT ALL THAT APPLY)