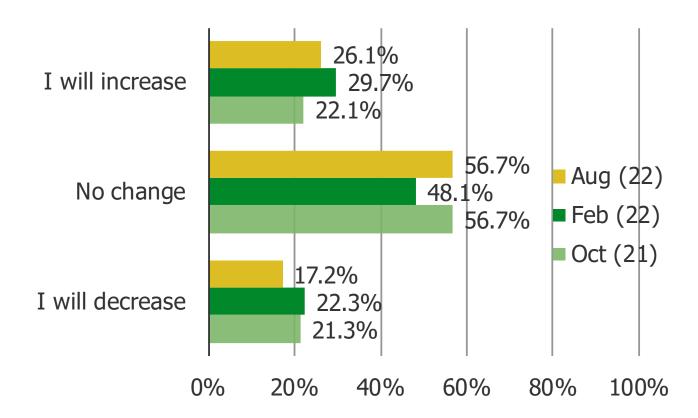

# HAVE YOU RECENTLY CHANGED HOW OFTEN YOU GAMBLE ON SPORTS?

GOING FORWARD, DO YOU EXPECT THAT YOU WILL INCREASE OR DECREASE HOW OFTEN YOU GAMBLE ON SPORTS?

Date: August 2022