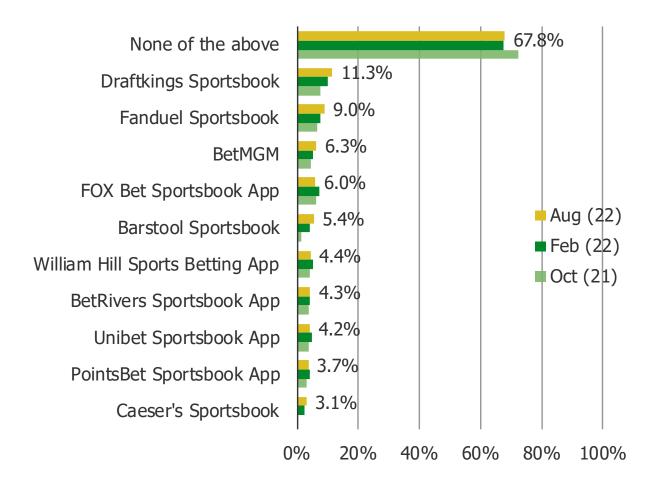

# HAVE YOU EVER PLACED A BET ON ANY OF THE FOLLOWING APPS? (SELECT ALL THAT APPLY)