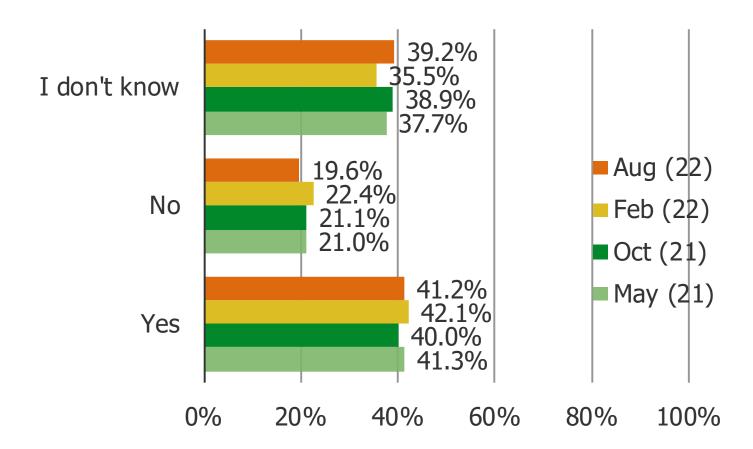

# IF SPORTS GAMBLING BECAME LEGAL IN YOUR STATE, WOULD YOU BE INTERESTED IN GAMBLING ON SPORTS?

Posed to respondents who either said sports gambling is not legal in their state or they don't know if sports gambling is legal in their state.