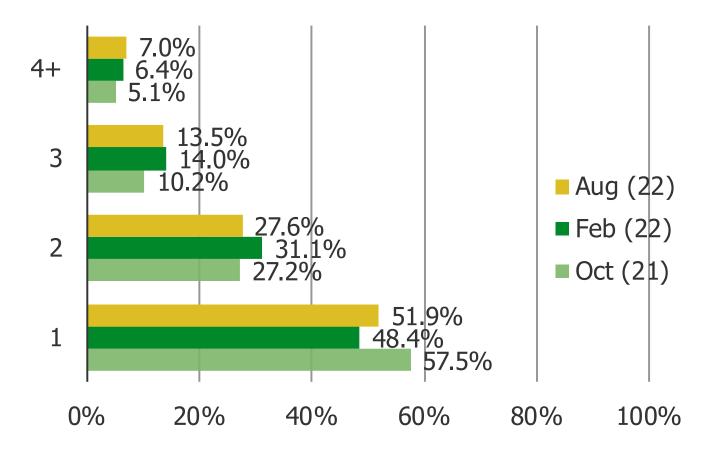

# HOW MANY SPORTS GAMBLING APPS DO YOU USE?

Audience: 1000 US Consumers

Date: August 2022