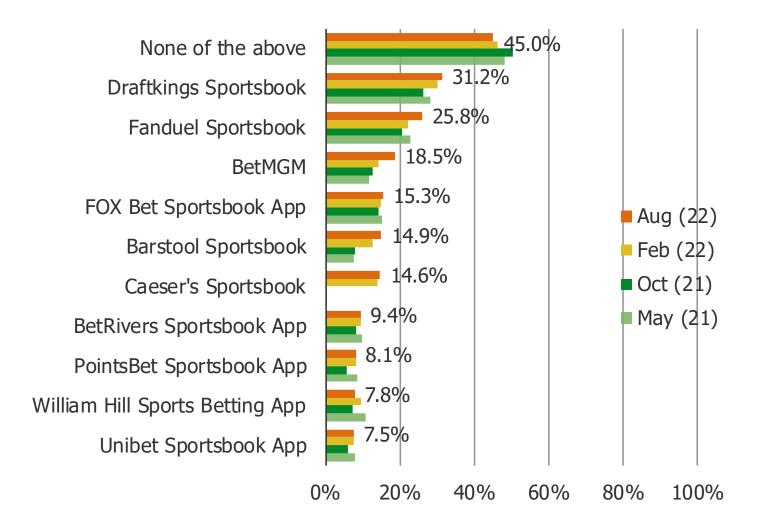

S?

Posed to all respondents who gamble on sports more often than never.



0% 10% 20% 30% 40% 50% 60% 70% 80% 90%100%

Audience: 1000 US Consumers

Date: August 2022

# HOW MANY SPORTS GAMBLING APPS DO YOU USE?



Audience: 1000 US Consumers

Date: August 2022

# WHAT SPORTS DO YOU GAMBLE ON? (SELECT ALL THAT APPLY)



Audience: 1000 US Consumers

# Date: August 2022

#### WOULD YOU CONSIDER GAMBLING ON SPORTS IN THE FUTURE?

Posed to all respondents who do not currently gamble on sports.



# IF SPORTS GAMBLING BECAME LEGAL IN YOUR STATE, WOULD YOU BE INTERESTED IN GAMBLING ON SPORTS?

Posed to respondents who either said sports gambling is not legal in their state or they don't know if sports gambling is legal in their state.



# ARE YOU FAMILIAR WITH ANY OF THE FOLLOWING SITES/APPS?



Date: August 2022

#### WHAT IS YOUR OPINION OF THE FOLLOWING?

# Posed to respondents who are familiar with each of the following..





|                                 | N=  |
|---------------------------------|-----|
| Draftkings Sportsbook           | 390 |
| Fanduel Sportsbook              | 323 |
| BetMGM                          | 231 |
| William Hill Sports Betting App | 97  |
| FOX Bet Sportsbook App          | 192 |
| PointsBet Sportsbook App        | 101 |
| Unibet Sportsbook App           | 94  |
| BetRivers Sportsbook App        | 118 |
| Barstool Sportsbook             | 187 |
| Caeser's Sportsbook             | 183 |

Audience: 1000 US Consumers Date: August 2022

#### DO YOU HAVE ANY OF THE FOLLOWING DOWNLOADED ON YOUR PHONE?



| ,                               |