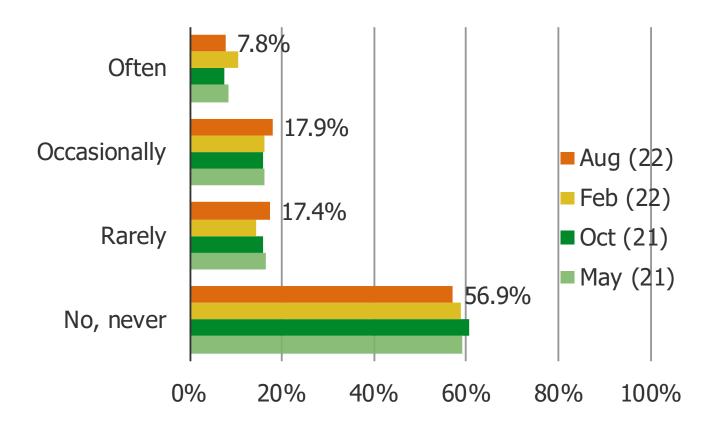

# HAVE YOU RECENTLY CHANGED HOW OFTEN YOU GAMBLE ON SPORTS?

GOING FORWARD, DO YOU EXPECT THAT YOU WILL INCREASE OR DECREASE HOW OFTEN YOU GAMBLE ON SPORTS?

Date: August 2022