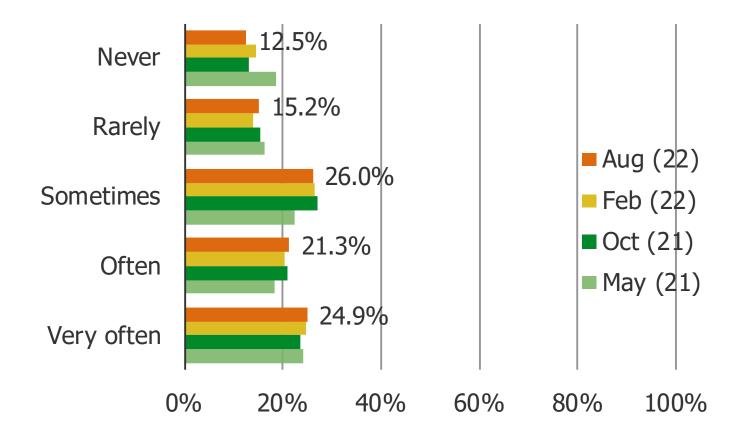

**GAMBLING** 

# HOW OFTEN DO YOU WATCH SPORTS?



Date: August 2022

# DO YOU EVER GAMBLE ON SPORTS?



Date: August 2022

# HAVE YOU RECENTLY CHANGED HOW OFTEN YOU GAMBLE ON SPORTS?



GOING FORWARD, DO YOU EXPECT THAT YOU WILL INCREASE OR DECREASE HOW OFTEN YOU GAMBLE ON SPORTS?



Date: August 2022

#### IS GAMBLING ON SPORTS LEGAL IN THE STATE THAT YOU LIVE IN?



Audience: 1000 US Consumers

# Date: August 2022

# WHEN DID YOU START GAMBLING ON SPORTS?



Audience: 1000 US Consumers

Date: August 2022

#### WHICH IS YOUR PREFERENCE FOR GAMBLING ON SPORTS?

Posed to all respondents who gamble on sports more often than never.



0% 10% 20% 30% 40% 50% 60% 70% 80% 90%100%

Audience: 1000 US Consumers

Date: August 2022

# HOW MANY SPORTS GAMBLING APPS DO YOU USE?



Audience: 1000 US Consumers

Date: August 2022

# WHAT SPORTS DO YOU