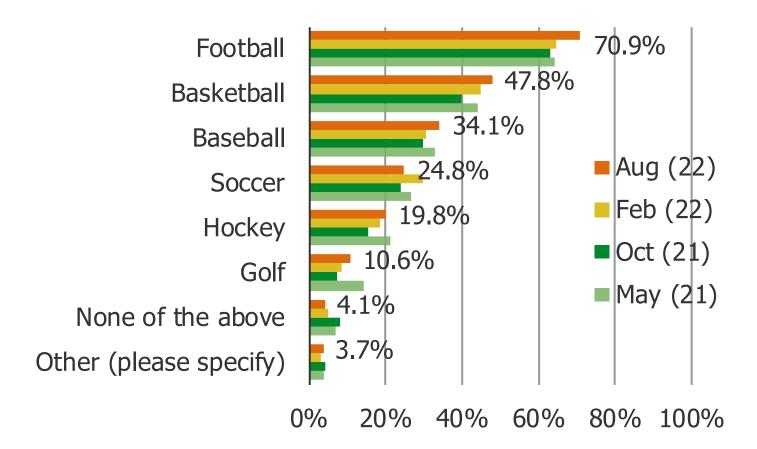

# WHAT SPORTS DO YOU GAMBLE ON? (SELECT ALL THAT APPLY)

Audience: 1000 US Consumers