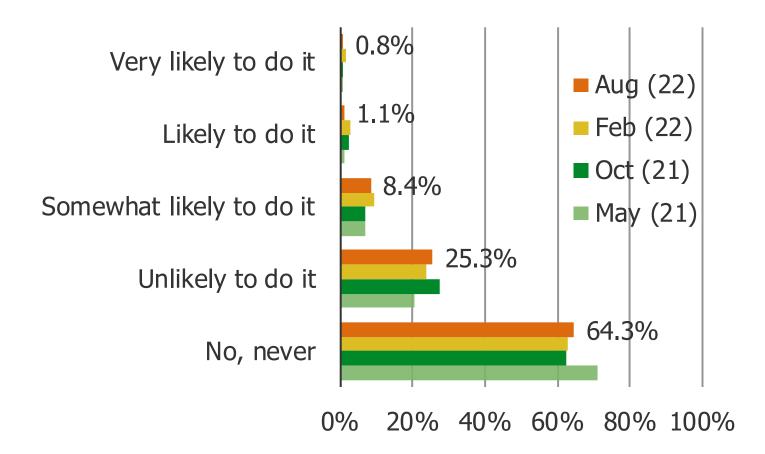

#### WOULD YOU CONSIDER GAMBLING ON SPORTS IN THE FUTURE?

Posed to all respondents who do not currently gamble on sports.