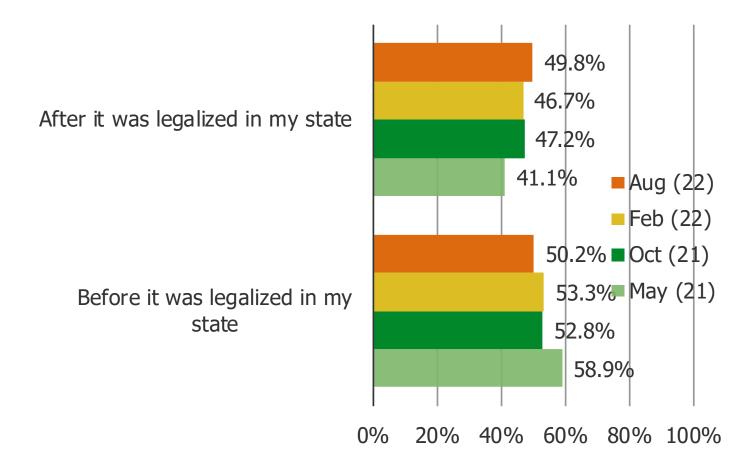

# WHEN DID YOU START GAMBLING ON SPORTS?

Audience: 1000 US Consumers

Date: August 2022