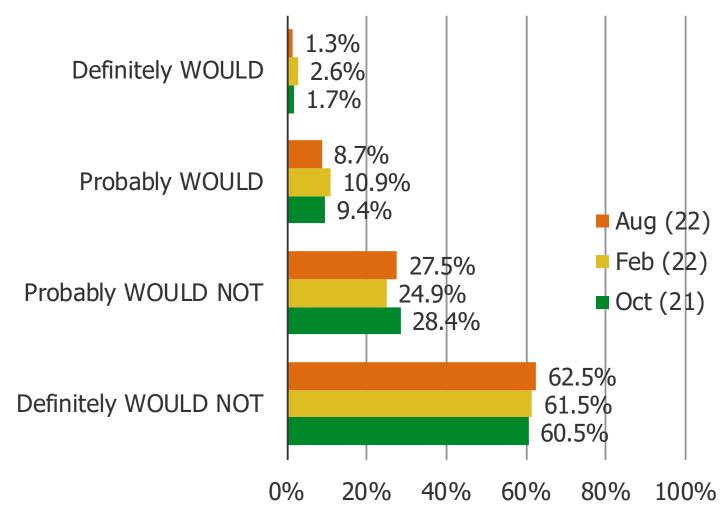

# IF SPORTS GAMBLING BECAME LEGAL IN YOUR STATE, WOULD YOU BE INTERESTED IN GAMBLING ON SPORTS?

Posed to respondents who either said sports gambling is not legal in their state or they don't know if sports gambling is legal in their state.