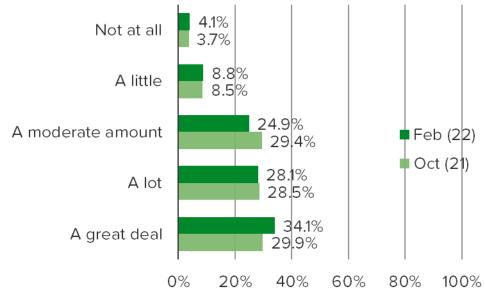

#### How much of a role do the types of products available at Dick's play in your decision to shop at Dick's?

Posed to all respondents who have shopped Dick's.