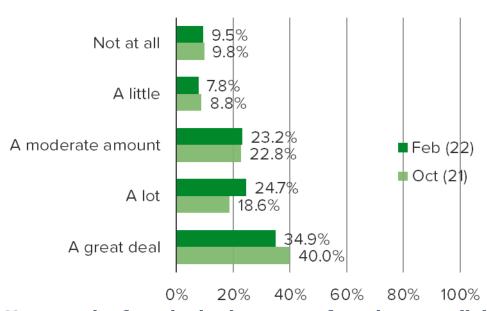

#### How much of a role do the types of products available at Dick's play in your decision to shop at Dick's?

Posed to all respondents who have shopped Dick's.