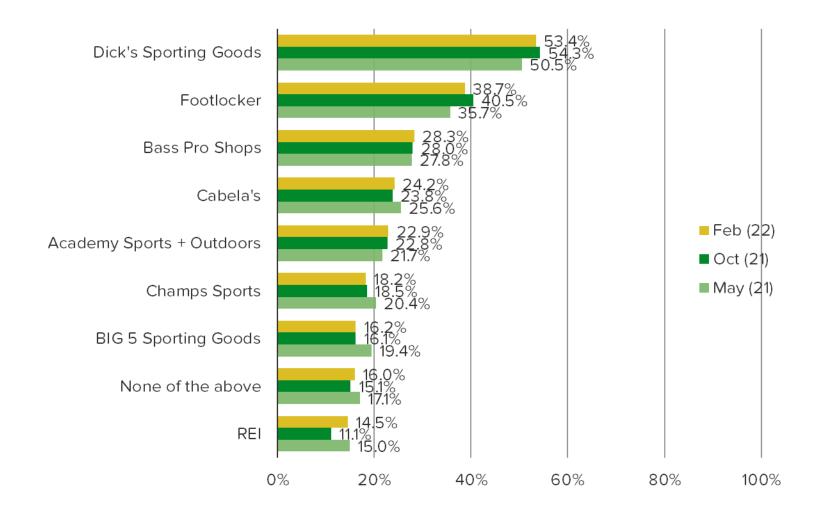

#### Have you ever purchased anything form the following retailers?

Posed to all respondents.

N=1240