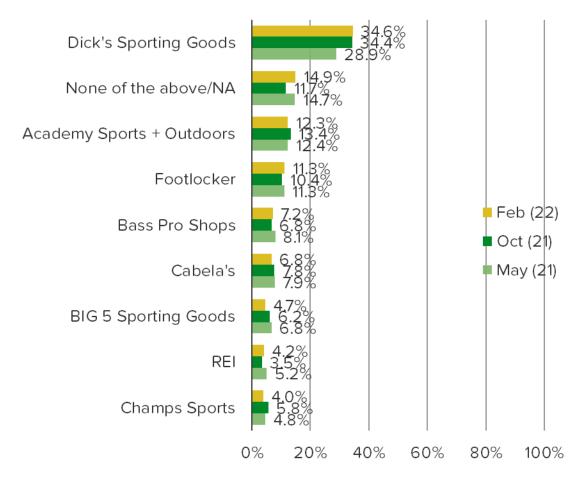

## If you had to buy sporting goods/apparel or any related items that these retailers sell, which of the following retailers would you be most likely to choose?

Posed to all respondents.

<sup>\*</sup> Reasons why respondents selected each of the above over the rest of the list explained on the next page.

N=1252