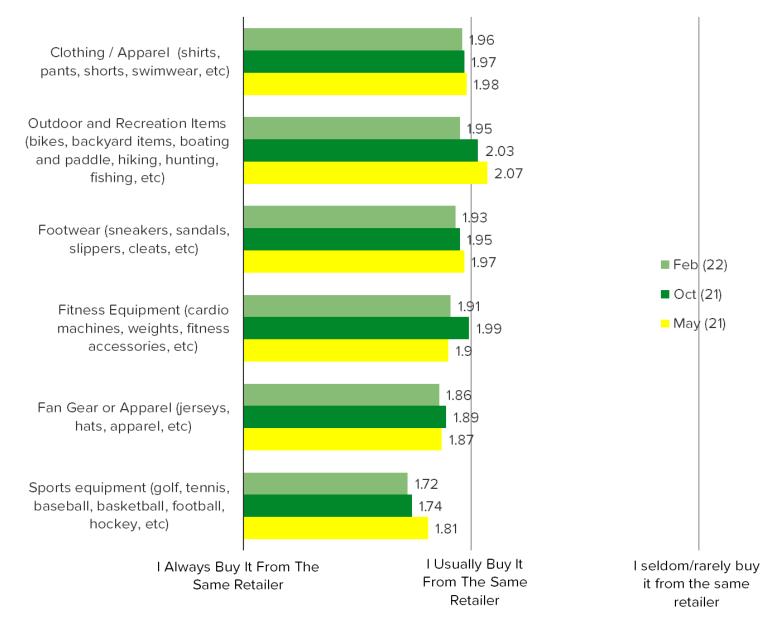

#### When it comes to the following types of products, which describes you best?

Posed to all respondents who purchase the below products.