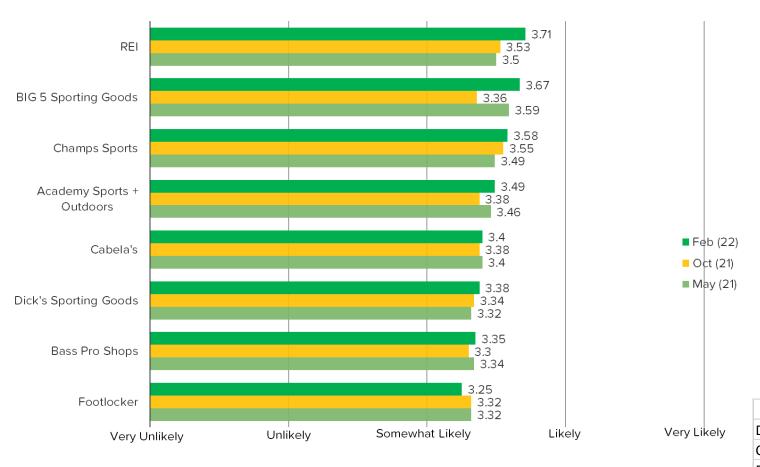

#### How likely are you to recommend the following to a friend or colleague?

Posed to all respondents who have shopped the below in the past three months.

|                           | N=  |
|---------------------------|-----|
| Dick's Sporting Goods     | 662 |
| Cabela's                  | 300 |
| REI                       | 180 |
| Academy Sports + Outdoors | 284 |
| Bass Pro Shops            | 351 |
| BIG 5 Sporting Goods      | 201 |
| Champs Sports             | 226 |
| Footlocker                | 480 |