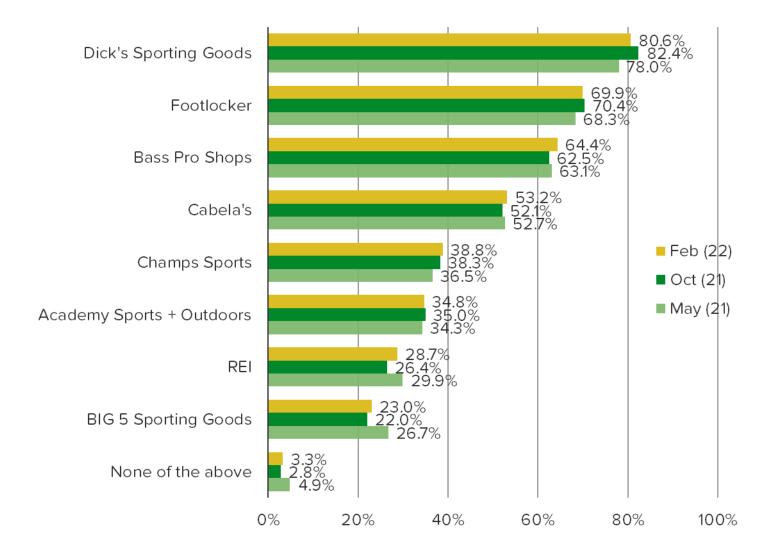

#### Which of the following retailers, if any, have you heard of?

Posed to all respondents.

N=1240