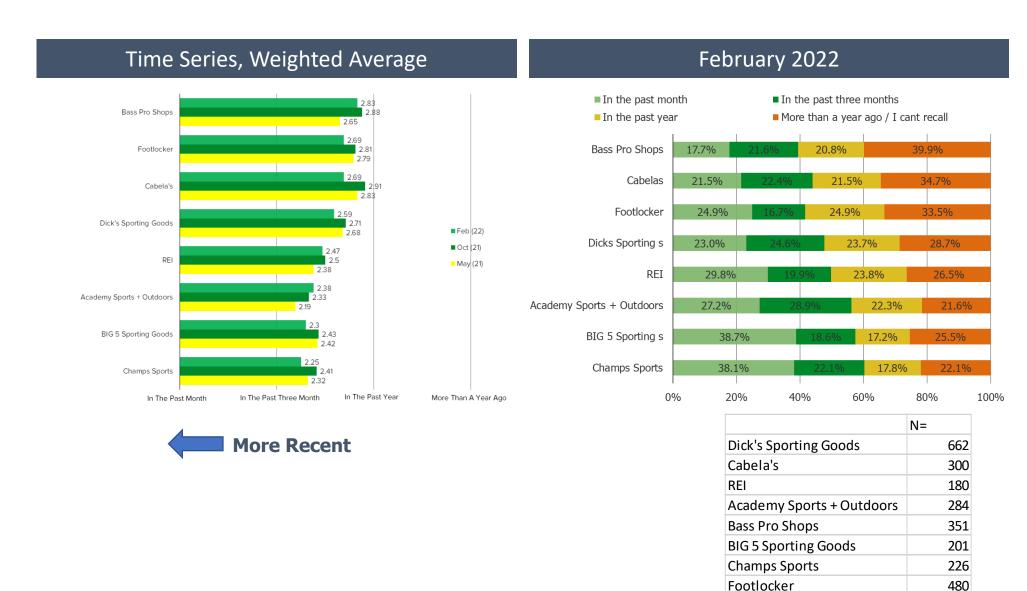

#### When did you most recently purchase something from the following?

Posed to all respondents who have purchased from the below.