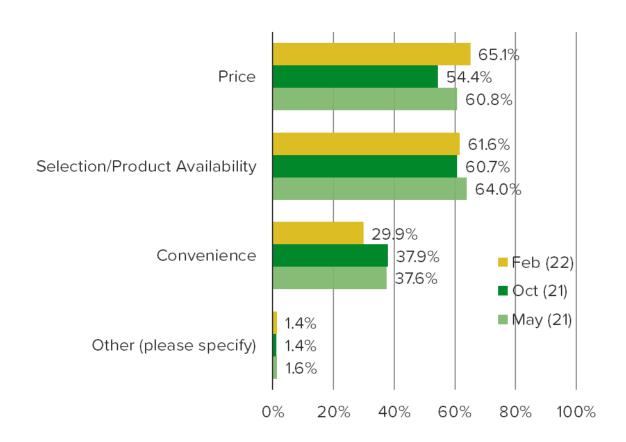

# When you shop Dick's sporting goods, which typically describes why you chose Dick's? (Please select 1-2 choices)

Posed to all respondents who have shopped Dick's.