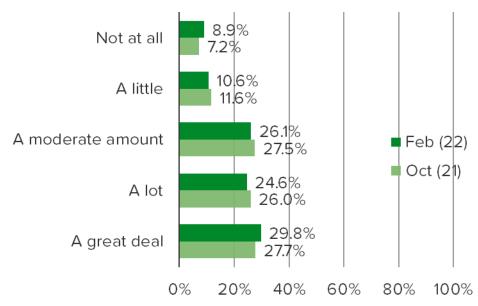

#### How much of a role do the types of products available at Dick's play in your decision to shop at Dick's?

Posed to all respondents who have shopped Dick's.