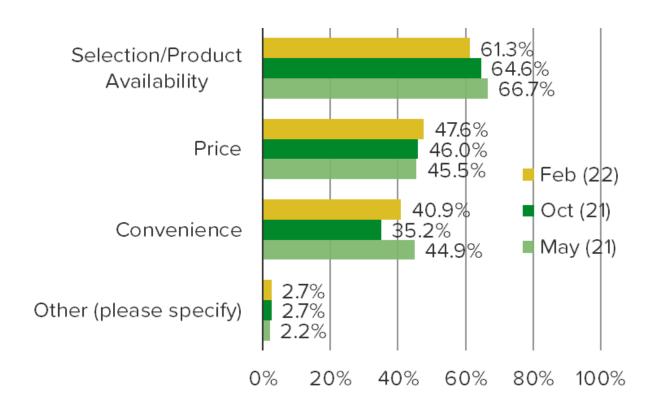

# When you shop Dick's sporting goods, which typically describes why you chose Dick's? (Please select 1-2 choices)

Posed to all respondents who have shopped Dick's.