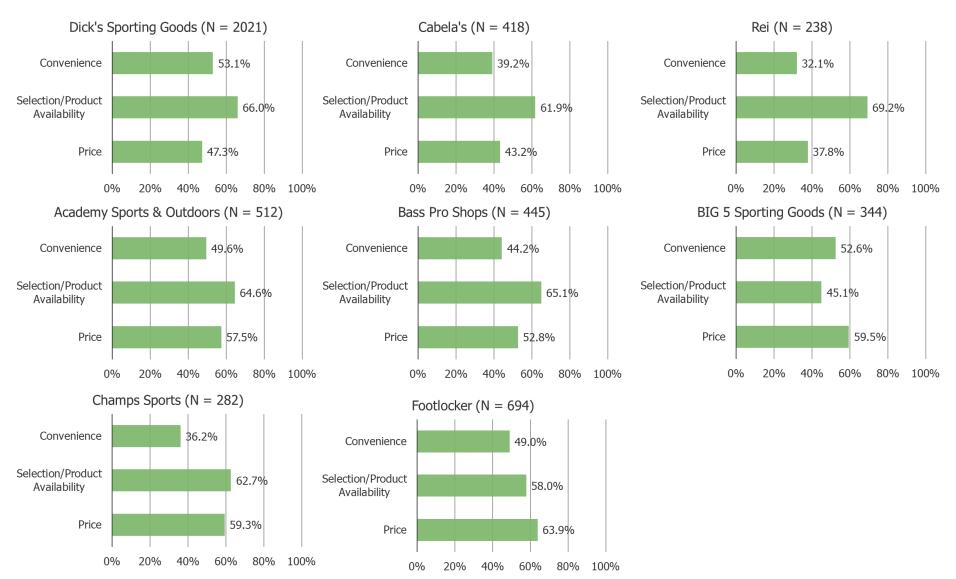

## Why would you be most likely to choose \_\_\_\_\_ over other shown on the prior page? (Select ALL that apply)

Posed to all respondents, piping in the answer choice they selected they would pick if shopping for sporting goods today.