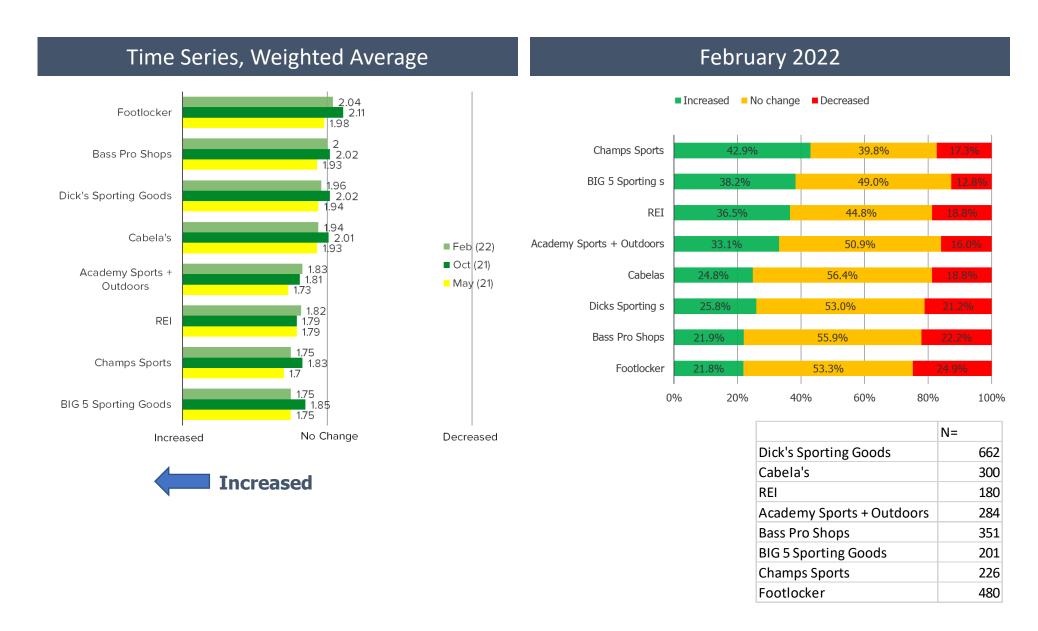

#### Have you recently increased or decreased your shopping of the following?

Posed to all respondents who have purchased from the below.