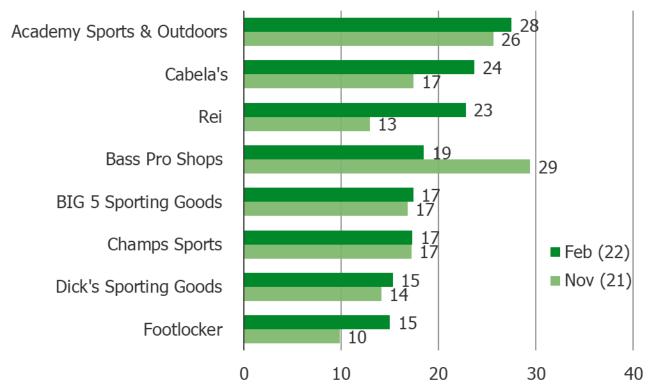

#### How likely are you to recommend the following to a friend or colleague?

Posed to all respondents who have shopped the below in the past three months.

|                           | N=  |
|---------------------------|-----|
| Dick's Sporting Goods     | 662 |
| Cabela's                  | 300 |
| REI                       | 180 |
| Academy Sports + Outdoors | 284 |
| Bass Pro Shops            | 351 |
| BIG 5 Sporting Goods      | 201 |
| Champs Sports             | 226 |
| Footlocker                | 480 |