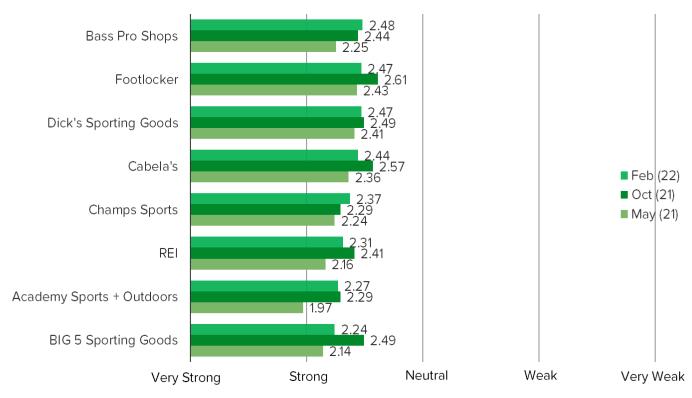

#### Please rate the strength of your relationship with the following:

Posed to all respondents who have shopped the below.

| 4 |          |
|---|----------|
|   | Stronger |
|   |          |

|                           | N=  |
|---------------------------|-----|
| Dick's Sporting Goods     | 662 |
| Cabela's                  | 300 |
| REI                       | 180 |
| Academy Sports + Outdoors | 284 |
| Bass Pro Shops            | 351 |
| BIG 5 Sporting Goods      | 201 |
| Champs Sports             | 226 |
| Footlocker                | 480 |