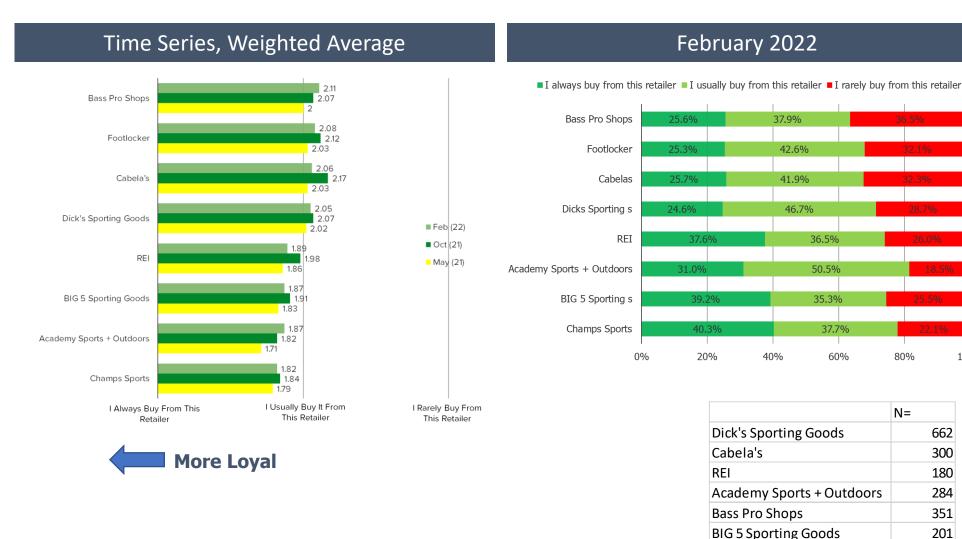

# Thinking of the types of items that you have bought from this retailer for, how loyal are you to this retailer for these purchases?

Posed to all respondents who shop the below retailers.

**Champs Sports** 

Footlocker

226

480

100%