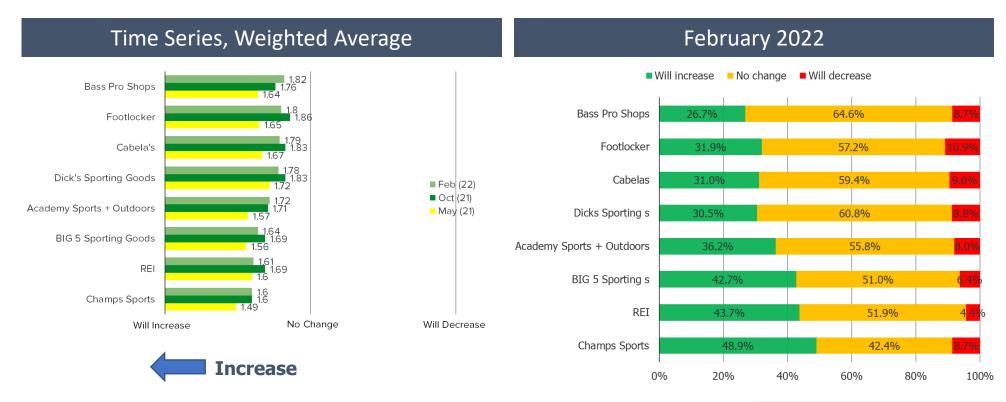

#### Have you recently increased or decreased your shopping of the following?

Posed to all respondents who have purchased from the below.

#### Going forward, do you expect to change how often you shop the following?

Posed to all respondents who have purchased from the below.

|                           | N=  |
|---------------------------|-----|
| Dick's Sporting Goods     | 662 |
| Cabela's                  | 300 |
| REI                       | 180 |
| Academy Sports + Outdoors | 284 |
| Bass Pro Shops            | 351 |
| BIG 5 Sporting Goods      | 201 |
| Champs Sports             | 226 |
| Footlocker                | 480 |

# Thinking of the types of items that you have bought from this retailer for, how loyal are you to this retailer for these purchases?

Posed to all respondents who shop the below retailers.

**Champs Sports** 

Footlocker

226

480

100%