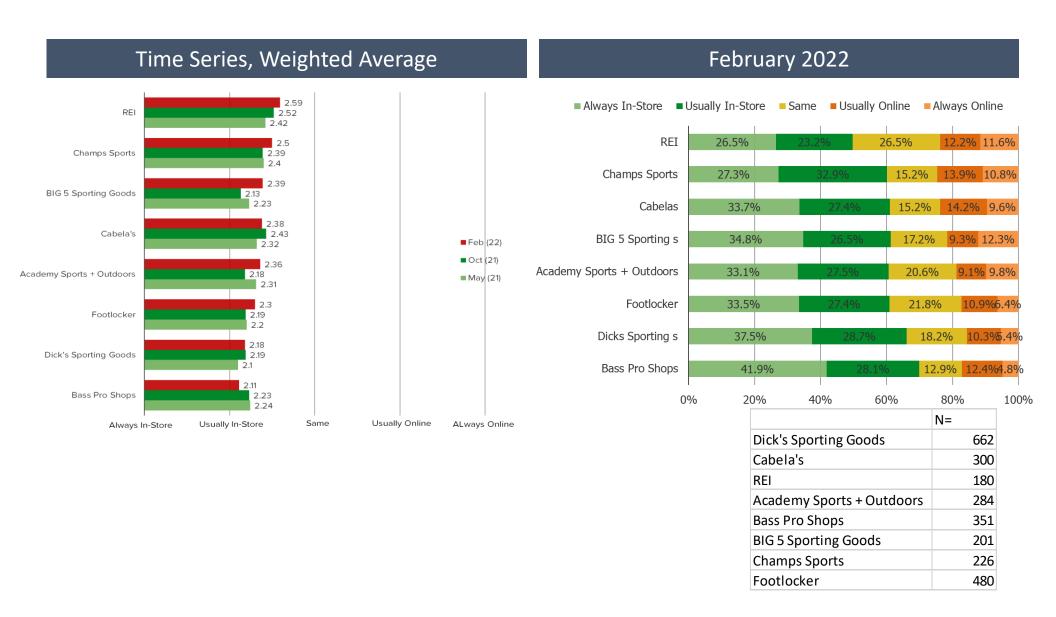

#### How do you prefer to shop the following?

Posed to all respondents who have shopped the below.