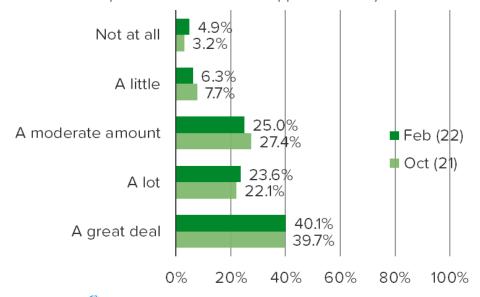

#### How much of a role do the types of products available at Dick's play in your decision to shop at Dick's?

Posed to all respondents who have shopped Dick's.