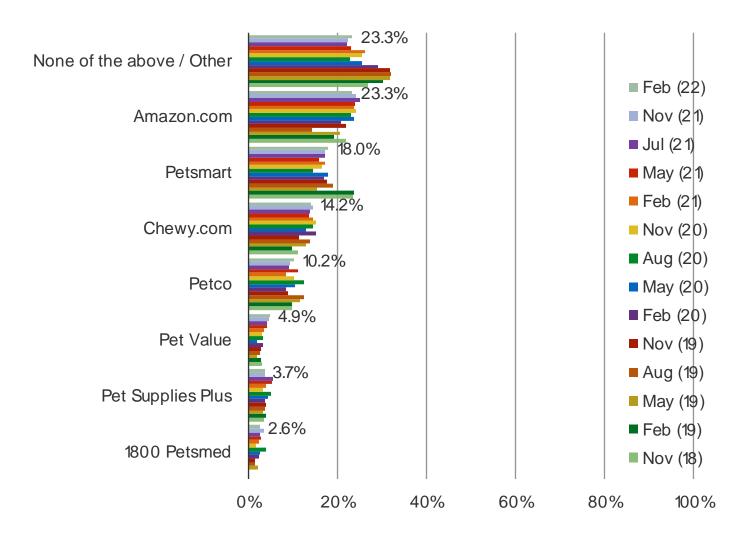

Posed to pet owners who have shopped each of the following retailers in the past month

THINKING ABOUT THE NEXT TIME YOU NEED TO PURCHASE PET FOOD OR PRODUCTS, FROM WHICH RETAILER WILL YOU BE MOST LIKELY TO PURCHASE FROM?