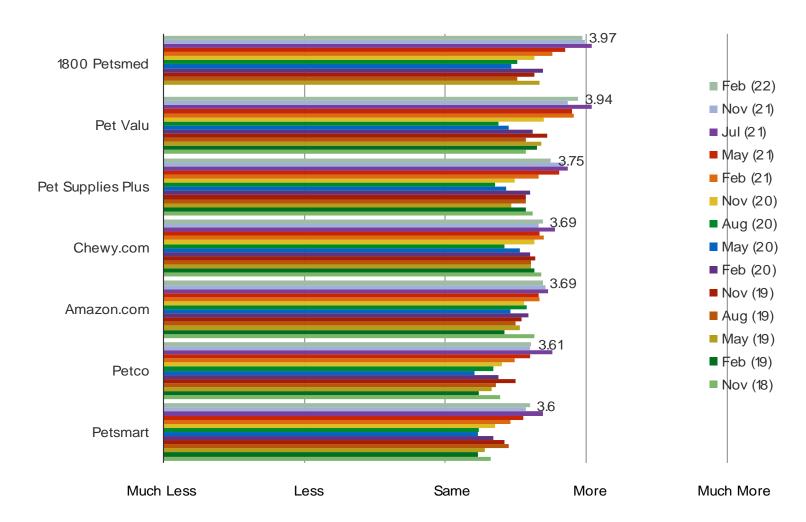

# DO YOU REGULARLY OR OCCASIONALLY SHOP THE FOLLOWING RETAILERS FOR PET FOOD AND PRODUCTS?

DO YOU EXPECT TO USE THIS RETAILER FOR PET FOOD AND PRODUCTS MORE OR LESS OFTEN THAN YOU ARE NOW GOING FORWARD?

Posed to those who regularly or occasionally shop the following for pet food and products