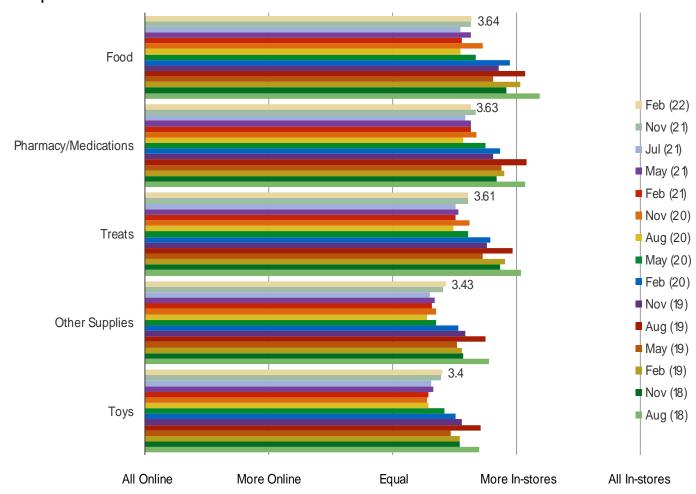

Pet Retail

PET PRODUCT TYPES: IN-STORES OR ONLINE

#### DO YOU PREFER TO BUY THE FOLLOWING TYPES OF PRODUCTS IN-STORES OR ONLINE?

| www. | hachal | Lainta | $I$ $C \cap M$ |
|------|--------|--------|----------------|
|      | DUSDU  |        | I.COIII        |