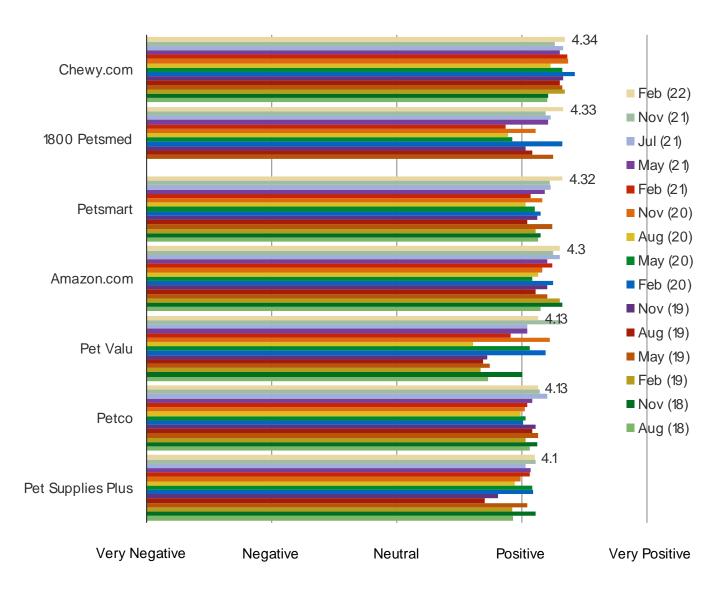

#### WHAT IS YOUR OPINION OF THIS RETAILER IN GENERAL FOR PET PRODUCT PURCHASES?

Posed to pet owners who have shopped each of the following retailers in the past month

THINKING ABOUT THE LAST TIME YOU PURCHASED PET FOOD OR PRODUCTS, FROM WHICH RETAILER DID YOU MAKE THE PURCHASE?