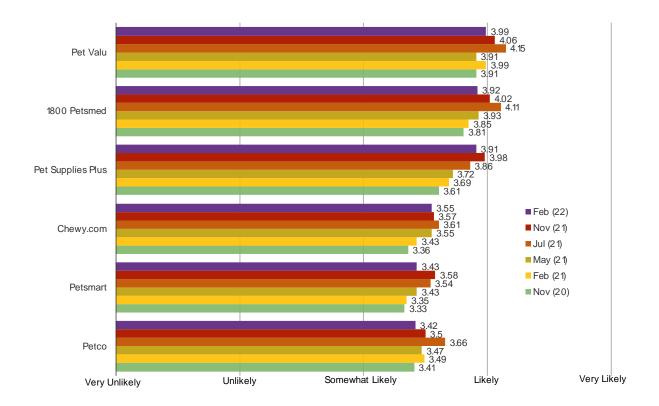

**CROSS-SHOPPING AMAZON** 

WHEN YOU SHOP FOR PET FOOD OR PRODUCTS FROM THE FOLLOWING, HOW LIKELY ARE YOU TO PRICE CHECK THE ITEM ON AMAZON BEFORE MAKING THE PURCHASE?

Posed to pet owners who regularly or occasionally shop each of the following.