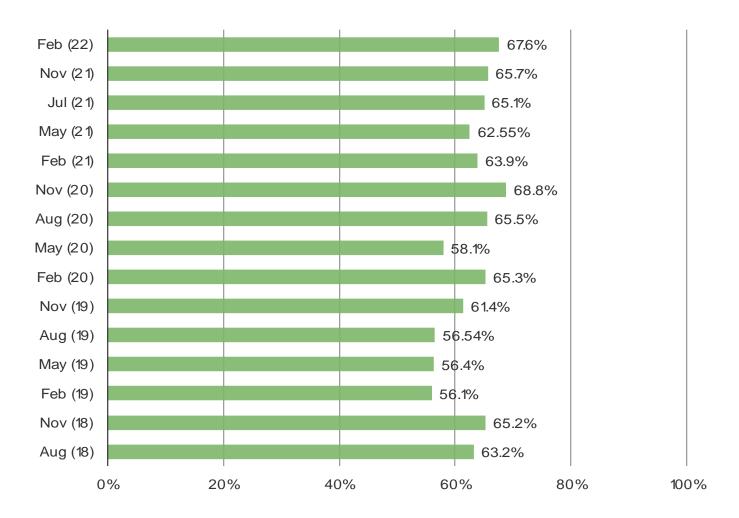

SHOPPED ANY OF THE FOLLOWING RETAILERS IN THE PAST MONTH FOR PET PRODUCTS? (SELECT ALL THAT APPLY)



#### WHAT IS YOUR OPINION OF THIS RETAILER IN GENERAL FOR PET PRODUCT PURCHASES?

Posed to pet owners who have shopped each of the following retailers in the past month



THINKING ABOUT THE LAST TIME YOU PURCHASED PET FOOD OR PRODUCTS, FROM WHICH RETAILER DID YOU MAKE THE PURCHASE?

Posed to pet owners who have shopped each of the following retailers in the past month



THINKING ABOUT THE NEXT TIME YOU NEED TO PURCHASE PET FOOD OR PRODUCTS, FROM WHICH RETAILER WILL YOU BE MOST LIKELY TO PURCHASE FROM?

Posed to pet owners who have shopped each of the following retailers in the past month



PET OWNER BACKGROUND

#### DO YOU CURRENTLY HAVE ONE OR MORE PETS?

# Posed to all respondents.



### WHAT KIND OF PET(S) DO YOU HAVE? (SELECT ALL THAT APPLY)