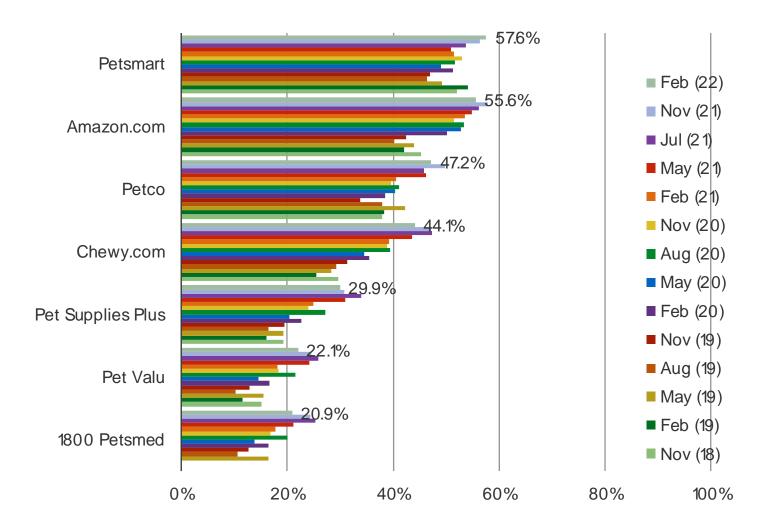

# RESPONDENTS WHO PURCHASED ITEMS IN THE PAST MONTH

HAVE YOU SHOPPED ANY OF THE FOLLOWING RETAILERS IN THE PAST MONTH FOR PET PRODUCTS? (SELECT ALL THAT APPLY)