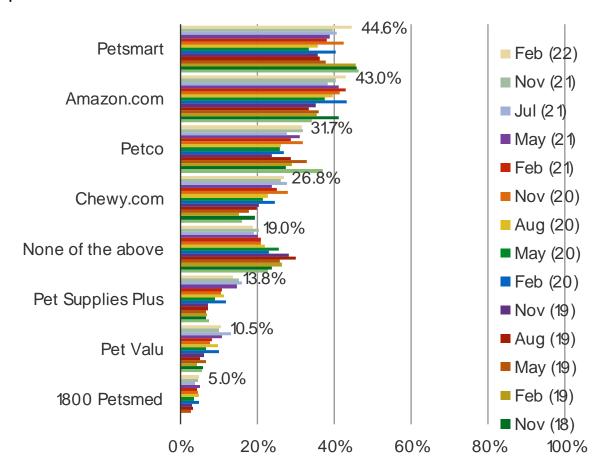

# RESPONDENTS WHO PURCHASED ITEMS IN THE PAST MONTH

HAVE YOU SHOPPED ANY OF THE FOLLOWING RETAILERS IN THE PAST MONTH FOR PET PRODUCTS? (SELECT ALL THAT APPLY)