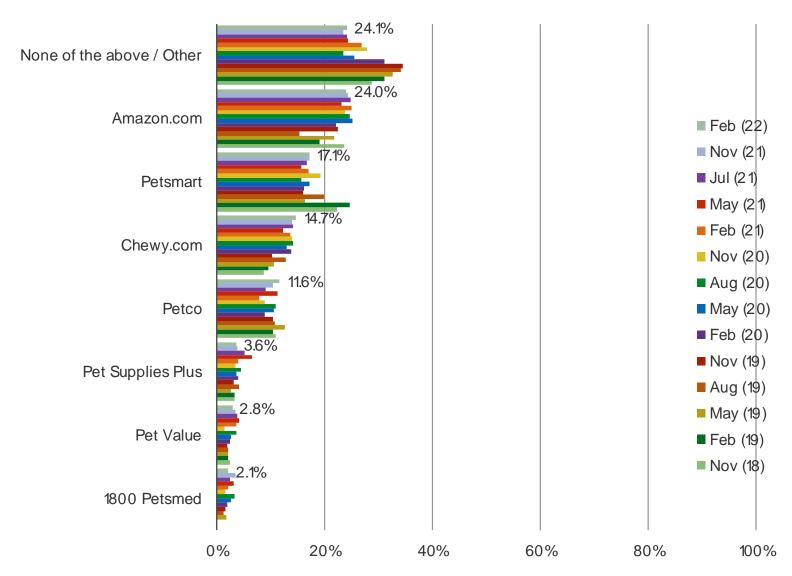

# RESPONDENTS WHO PURCHASED ITEMS IN THE PAST MONTH

HAVE YOU SHOPPED ANY OF THE FOLLOWING RETAILERS IN THE PAST MONTH FOR PET PRODUCTS? (SELECT ALL THAT APPLY)