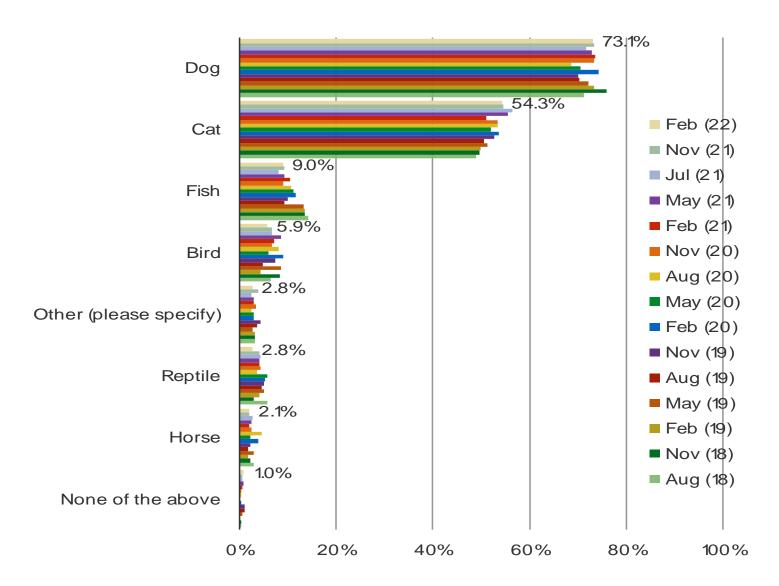

T PRODUCTS? (SELECT ALL THAT APPLY)



#### WHAT IS YOUR OPINION OF THIS RETAILER IN GENERAL FOR PET PRODUCT PURCHASES?

Posed to pet owners who have shopped each of the following retailers in the past month



THINKING ABOUT THE LAST TIME YOU PURCHASED PET FOOD OR PRODUCTS, FROM WHICH RETAILER DID YOU MAKE THE PURCHASE?

Posed to pet owners who have shopped each of the following retailers in the past month



THINKING ABOUT THE NEXT TIME YOU NEED TO PURCHASE PET FOOD OR PRODUCTS, FROM WHICH RETAILER WILL YOU BE MOST LIKELY TO PURCHASE FROM?

Posed to pet owners who have shopped each of the following retailers in the past month



PET OWNER BACKGROUND

#### DO YOU CURRENTLY HAVE ONE OR MORE PETS?

# Posed to all respondents.



### WHAT KIND OF PET(S) DO YOU HAVE? (SELECT ALL THAT APPLY)