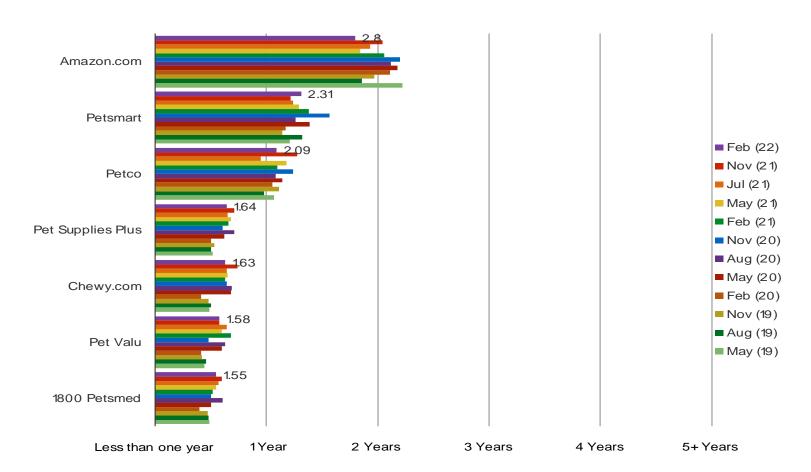

#### FOR HOW LONG HAVE YOU BEEN A CUSTOMER OF THIS RETAILER?

Posed to those who regularly or occasionally shop the following for pet food and products

DO YOU CURRENTLY USE ANY AUTO-SHIP/AUTO-ORDER PROGRAMS FOR PET PRODUCTS THROUGH THIS RETAILER?