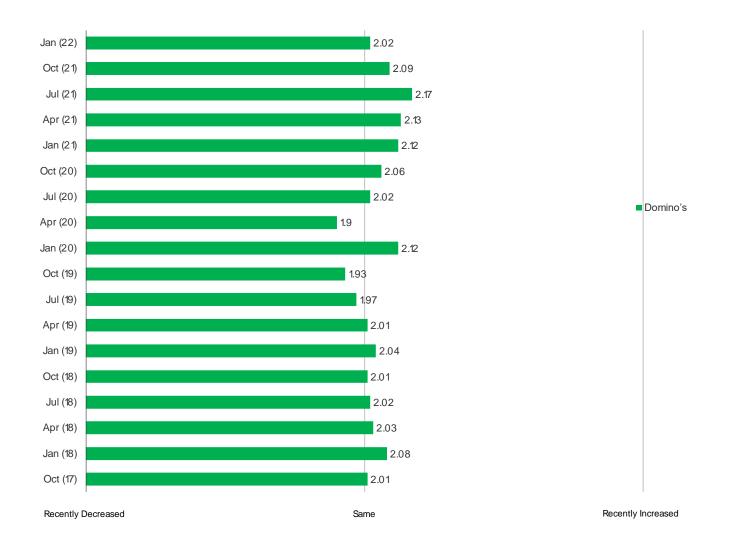

### **ENGAGEMENT**

DPZ engagement is tracking mostly flat from our October 2021 update. Consumers furthermore estimate that the frequency with which they engage with Domino's is modestly lower relative to a year ago (but flat q/q).