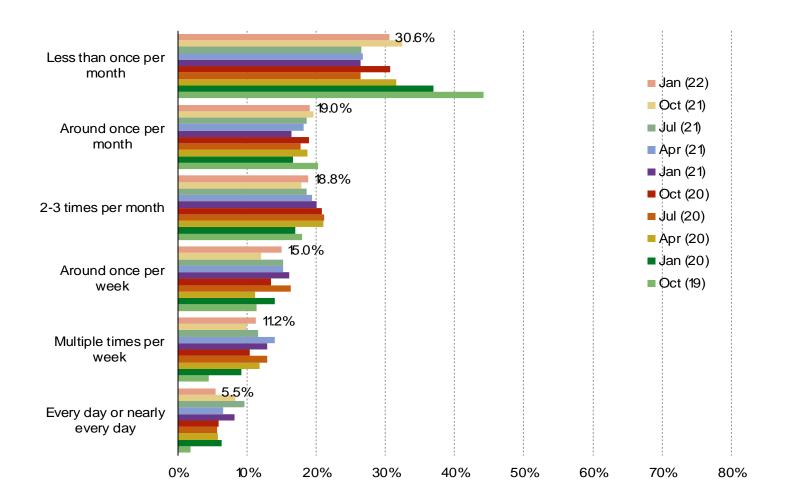

### **PIZZA**

#### HOW FREQUENTLY DO YOU TYPICALLY EAT DOMINO'S?

Audience: 1,500 US Consumers

Date: January 2022