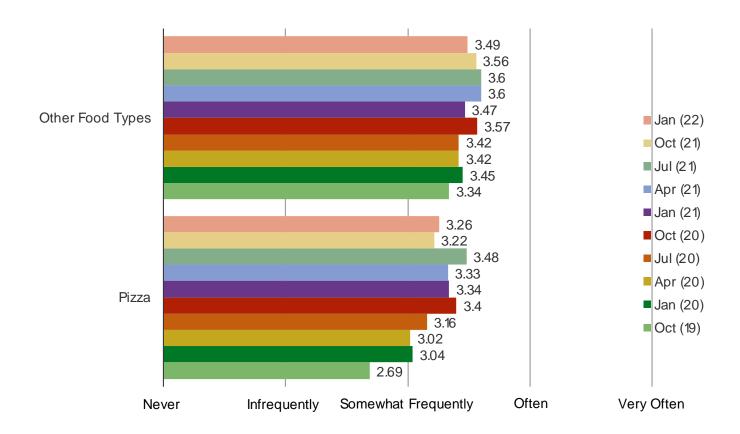

## **PIZZA**

WHEN YOU ORDER THROUGH THIRD PARTY FOOD DELIVERY APPS, ARE YOU ORDERING PIZZA OR OTHER FOOD TYPES?

Posed to respondents who have eaten Domino's in the past year AND order from third party food delivery apps.

Audience: 1,500 US Consumers

Date: January 2022