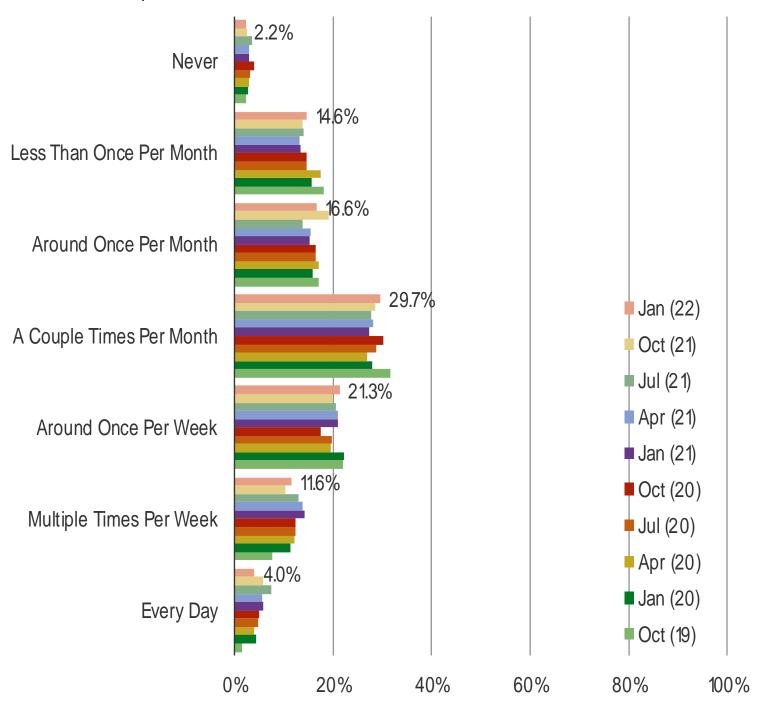

s. Feedback around the impact of the loyalty program has held consistent wave to wave.

## **DELIVERY APPS IMPACT**

Third party delivery app ordering frequency among DPZ customers who use those apps has held relatively consistent in the last year. Third party food delivery apps have some impact on Domino's customers, but the % who say it negatively impacts their Domino's ordering is off series worsts.

## **MENU PRICES**

Like all other restaurants, customers of Domino's are noticing price increases. However, it is worth noting that among a large basket of peers the % calling out price increases is on the lower end of the range.

**PIZZA** 

www.bespokeintel.com

Audience: 1,500 US Consumers Date: January 2022

## **PIZZA**

#### HOW OFTEN DO YOU EAT PIZZA?

## Posed to all respondents.



# **DPZ ENGAGEMENT**

Audience: 1,500 US Consumers Date: January 2022

## **PIZZA**

### WHEN WAS THE LAST TIME YOU ATE DOMINO'S?

## Posed to all respondents.



Audience: 1,500 US Consumers Date: January 2022

### **PIZZA**

#### HOW FREQUENTLY DO YOU TYPICALLY EAT DOMINO'S?



Audience: 1,500 US Consumers

Date: January 2022

## **PIZZA**

### HAVE YOU CHANGED HOW OFTEN YOU TAKEOUT OR DINE AT DOMINO'S?



Audience: 1,500 US Consumers

Date: January 2022

## **PIZZA**

### GOING FORWARD, DO YOU EXPECT TO CHANGE HOW OFTEN YOU TAKEOUT OR DINE AT DOMINO'S?



Audience: 1,500 US Consumers

Date: January 2022

## **PIZZA**

### HAVE YOU NOTICED ANY CHANGES TO MENU PRICES AT THE FOLLOWING RECENTLY?

Posed to respondents who regularly or occasionally eat each of the following.



|