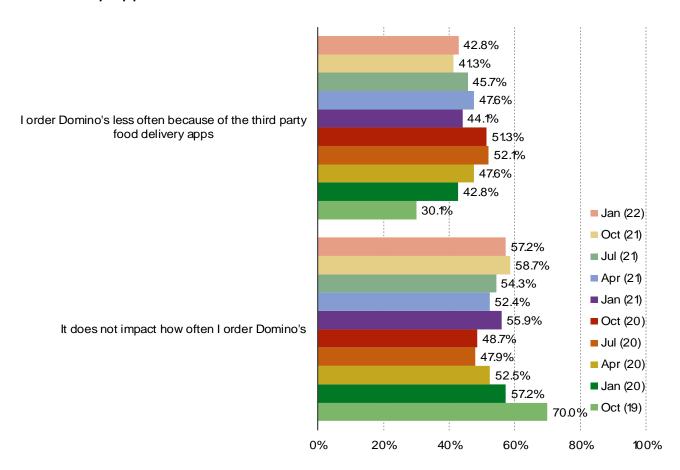

### **PIZZA**

DOES YOUR USAGE OR THIRD PARTY FOOD DELIVERY APPS (UBER EATS, DOOR DASH, POSTMATES, GRUBHUB, ETC) HAVE ANY IMPACT ON HOW OFTEN YOU ORDER DOMINO'S?

Posed to respondents who have eaten Domino's in the past year AND order from third party food delivery apps.

## **DELIVERY APPS IMPACT**

Third party delivery app ordering frequency among DPZ customers who use those apps has held relatively consistent in the last year. Third party food delivery apps have some impact on Domino's customers, but the % who say it negatively impacts their Domino's ordering is off series worsts.