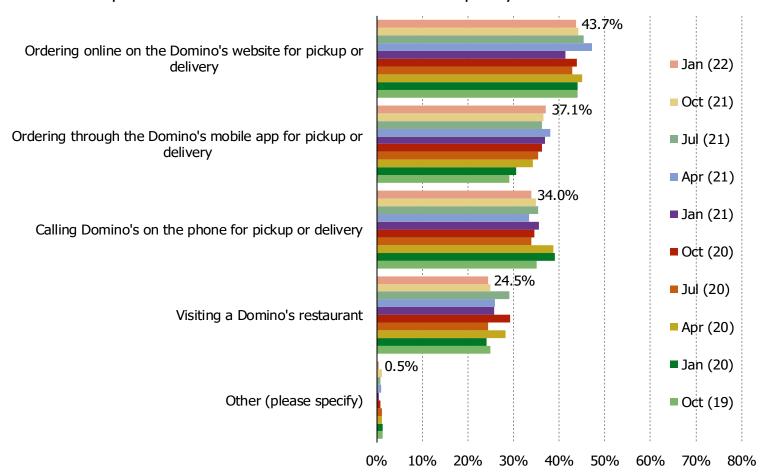

## **PIZZA**

#### HOW DO YOU TYPICALLY GET DOMINO'S?

Audience: 1,500 US Consumers

Date: January 2022

### **DPZ MOBILE APP: CONSTRUCTIVE**

The share of respondents who order through the Domino's mobile app is tracking consistent q/q, but remains near series highs.