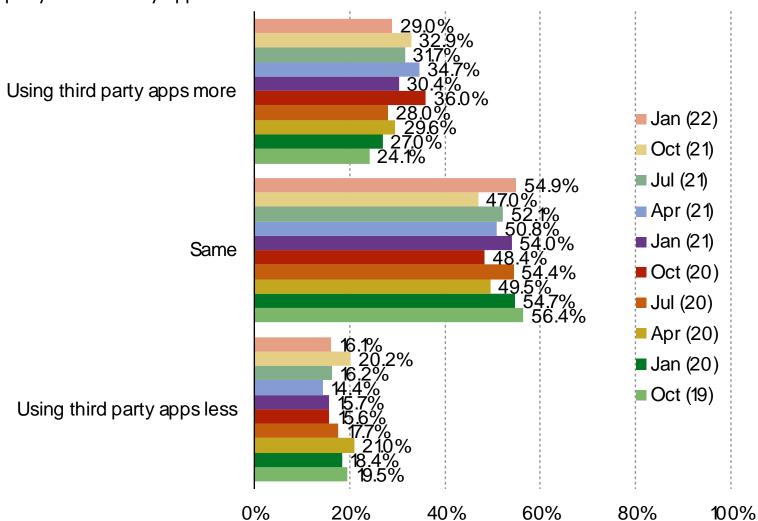

## **PIZZA**

HAVE YOU BEEN USING THIRD PARTY FOOD DELIVERY APPS (UBER EATS, DOOR DASH, POSTMATES, GRUBHUB, ETC) MORE OR LESS OVER TIME?

Posed to respondents who have eaten Domino's in the past year AND order from third party food delivery apps.

## **DELIVERY APPS IMPACT**

Third party delivery app ordering frequency among DPZ customers who use those apps has held relatively consistent in the last year. Third party food delivery apps have some impact on Domino's customers, but the % who say it negatively impacts their Domino's ordering is off series worsts.