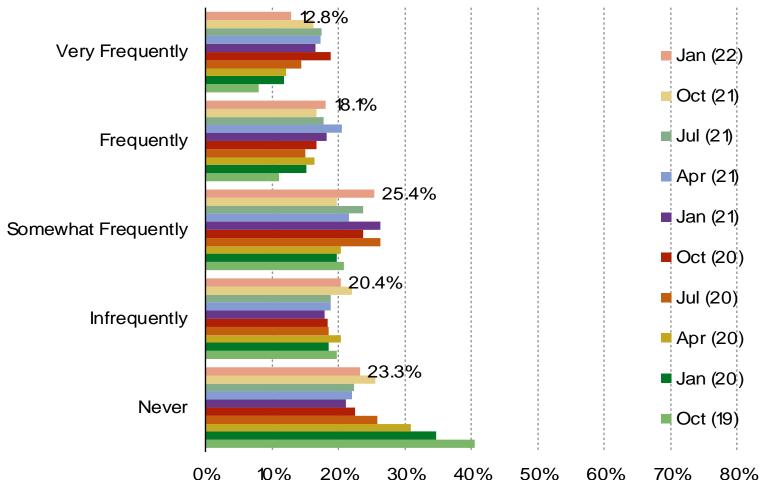

#### HOW FREQUENTLY DO YOU TYPICALLY EAT DOMINO'S?

Audience: 1,500 US Consumers

Date: January 2022

### **ENGAGEMENT**

DPZ engagement is tracking mostly flat from our October 2021 update. Consumers furthermore estimate that the frequency with which they engage with Domino's is modestly lower relative to a year ago (but flat q/q).