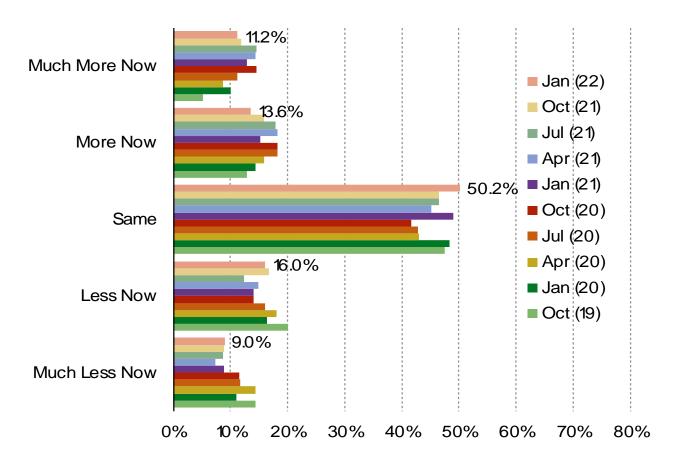

## **PIZZA**

WOULD YOU ESTIMATE THAT YOU HAVE BEEN INCREASING OR REDUCING YOUR CONSUMPTION OF DOMINO'S OVER THE PAST YEAR OR SO?