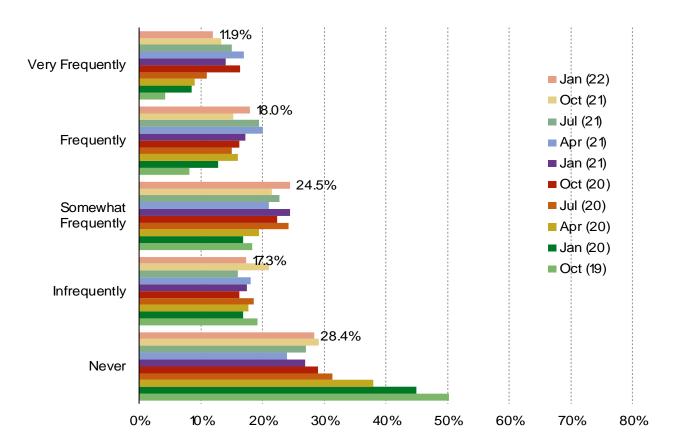

## **PIZZA**

HOW OFTEN DO YOU ORDER (FROM ANY RESTAURANT) THROUGH THIRD PARTY FOOD DELIVERY APPS? (IE. UBER EATS, DOOR DASH, POSTMATES, GRUBHUB, ETC)

Audience: 1,500 US Consumers

Date: January 2022

## **DELIVERY APPS IMPACT**

Third party delivery app ordering frequency among DPZ customers who use those apps has held relatively consistent in the last year. Third party food delivery apps have some impact on Domino's customers, but the % who say it negatively impacts their Domino's ordering is off series worsts.