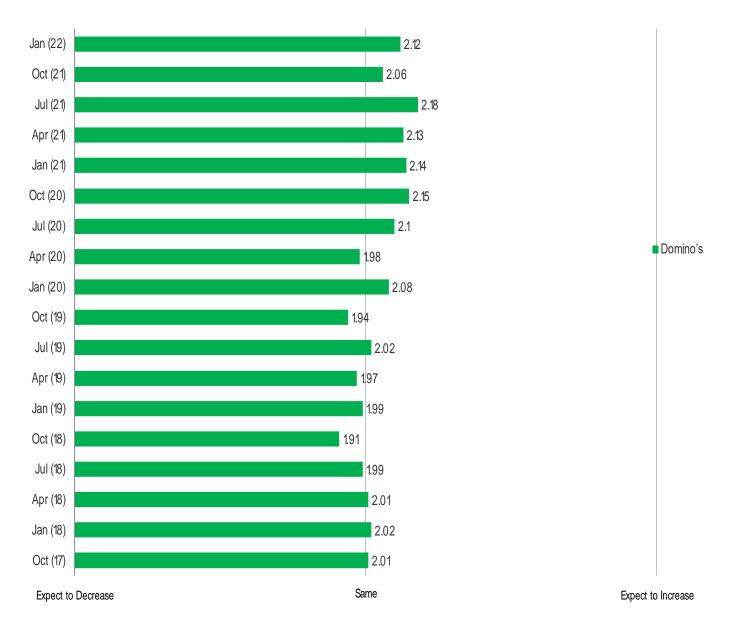

## **PIZZA**

### GOING FORWARD, DO YOU EXPECT TO CHANGE HOW OFTEN YOU TAKEOUT OR DINE AT DOMINO'S?

Audience: 1,500 US Consumers

Date: January 2022