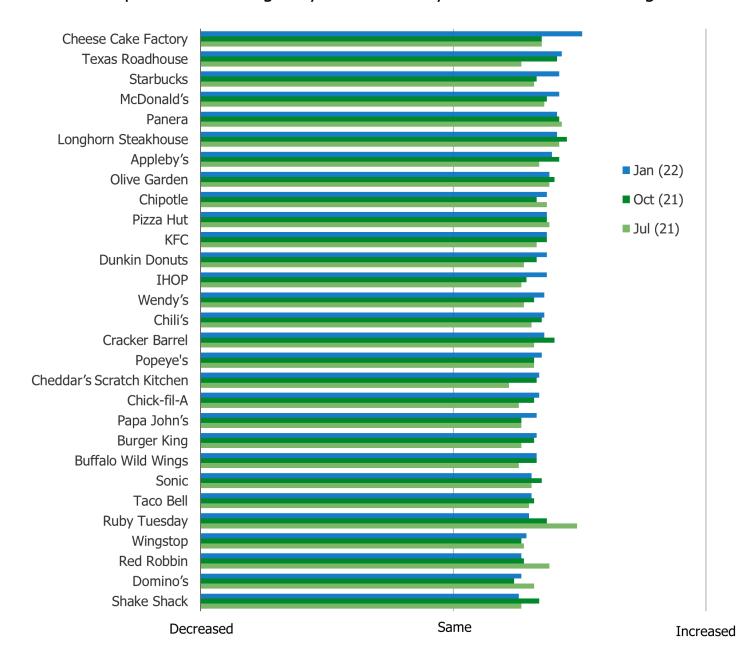

## **PIZZA**

### HAVE YOU NOTICED ANY CHANGES TO MENU PRICES AT THE FOLLOWING RECENTLY?

Posed to respondents who regularly or occasionally eat each of the following.

|             |        |        | 4     |
|-------------|--------|--------|-------|
| www.        | hachal | Lainta | COM   |
| V V V V V V | DCSDU  |        | LUUII |

## **MENU PRICES**

Like all other restaurants, customers of Domino's are noticing price increases. However, it is worth noting that among a large basket of peers the % calling out price increases is on the lower end of the range.