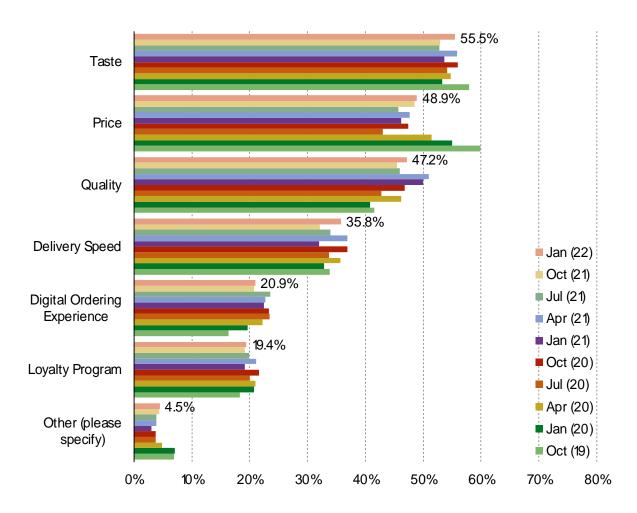

## **PIZZA**

## WHY DO YOU EAT DOMINO'S (SELECT ALL THAT APPLY)

<sup>\*</sup>Of those who filled in "other" most cited reasons related to convenience.

Audience: 1,500 US Consumers

Date: January 2022

#### **VISIT CATALYSTS**

Taste and price are still the top two factors driving visits to Domino's. Feedback around the impact of the loyalty program has held consistent wave to wave.