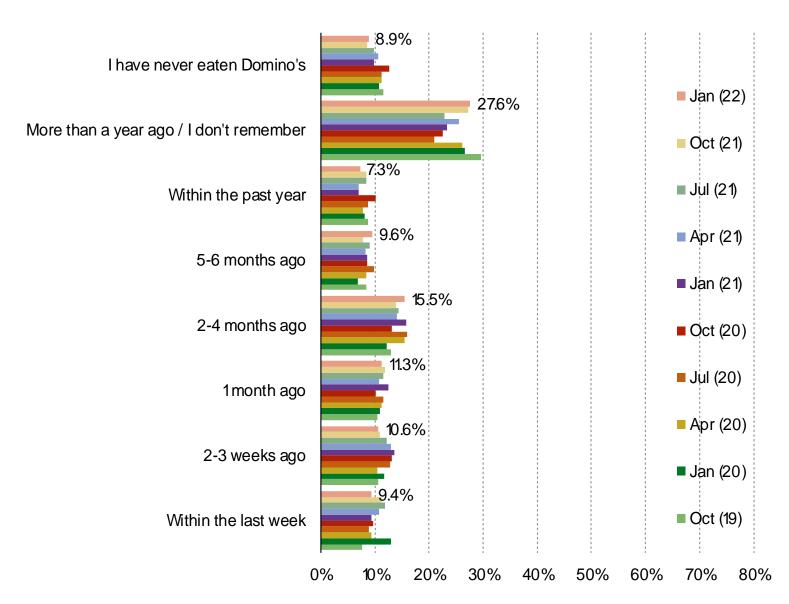

## **PIZZA**

### WHEN WAS THE LAST TIME YOU ATE DOMINO'S?

## Posed to all respondents.

Audience: 1,500 US Consumers Date: January 2022