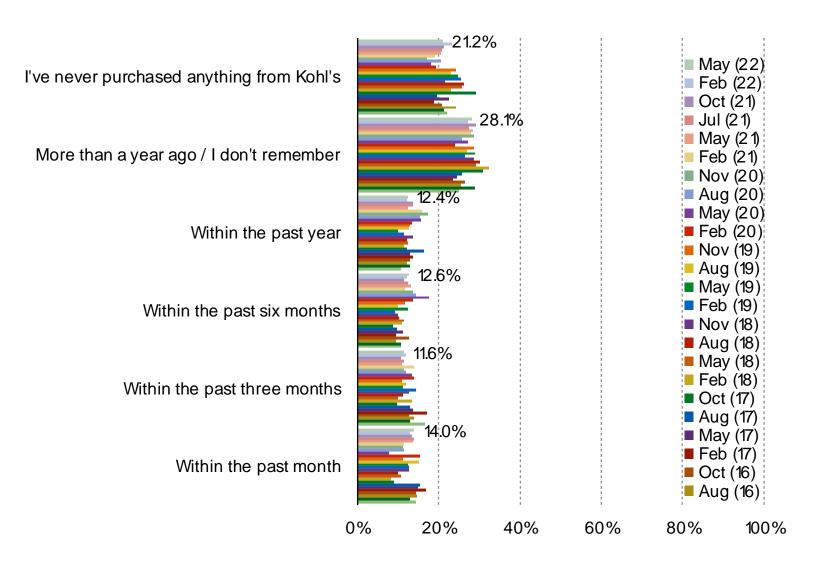

IN THE PAST MONTH (EITHER IN-STORES OR ONLINE)?

Posed to all respondents (1,500 US consumers balanced to census).





AND SOUND STATE OF ST

Date: May 2022

# IF YOU WERE SHOPPING FOR CLOTHING FOR YOURSELF TODAY, WHICH WOULD YOU BE MOST LIKELY TO VISIT?



Date: May 2022

#### NET POPULARITY CHANGE - % SAID GAINING POPULARITY MINUS % SAID LOSING POPULARITY



I SHOP FOR CLOTHES OR ACCESSORIES FOR MYSELF ONLINE AT THE FOLLOWING...

Audience: 1,250 US Consumers Date: May 2022



| www.          | hacha | LOIDTO         | COM |
|---------------|-------|----------------|-----|
| WWWW          |       | K ( III II ( I |     |
| ~ ~ ~ ~ ~ ~ . |       |                |     |

DEPARTMENT STORE DEEP DIVES: KOHL'S

Date: May 2022

#### WHEN IS THE LAST TIME YOU PURCHASED SOMETHING FROM KOHL'S?



Date: May 2022

#### WHAT TYPE OF ITEMS DO YOU TYPICALLY BUY FROM KOHL'S?

Posed to all consumers who purchased from Kohl's in the past year.



Date: May 2022

#### RESPONDENTS WHO SAID THEY HAVE BEEN SHOPPING KOHL'S LESS: WHY?

Posed to all consumers who purchased from Kohl's in the past year, but said they are shopping it less compared to a year ago.



| WWW. | pespol | keintel | .com |
|------|--------|---------|------|

## KOHL'S AND AMAZON RETURNS

Date: May 2022

#### WHICH OF THE FOLLOWING BEST DESCRIBE WHY YOU SHOPPED KOHL'S?

#### Posed respondents who shopped Kohl's in the past three months



| www.          | hocho | LOIDTO         | COM |
|---------------|-------|----------------|-----|
| WWWW          |       | K ( III II ( I |     |
| ~ ~ ~ ~ ~ ~ . |       |