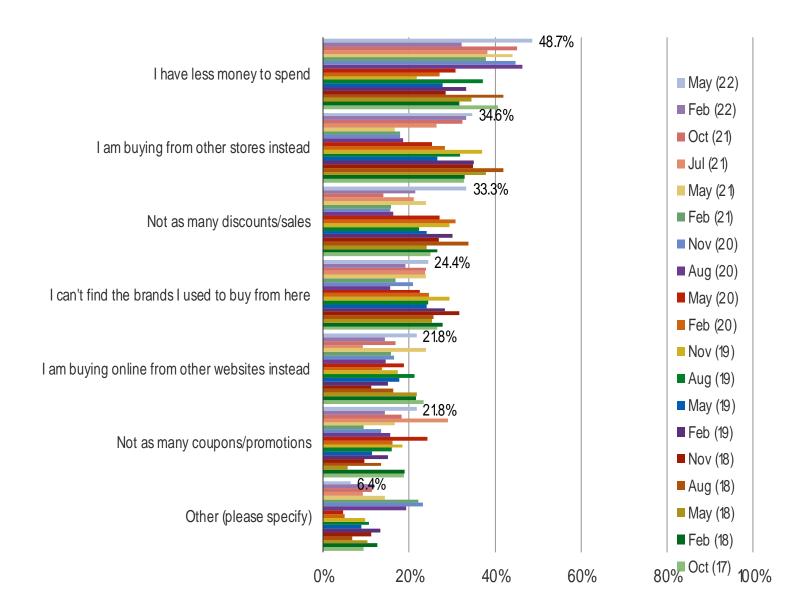

#### RESPONDENTS WHO SAID THEY HAVE BEEN SHOPPING TJ MAXX LESS: WHY?

Posed to all consumers who purchased from TJ Maxx in the past year, but said they are shopping it less compared to a year ago.

|      |       |         | •   |
|------|-------|---------|-----|
| www. | hesno | keintel | com |
|      |       |         |     |