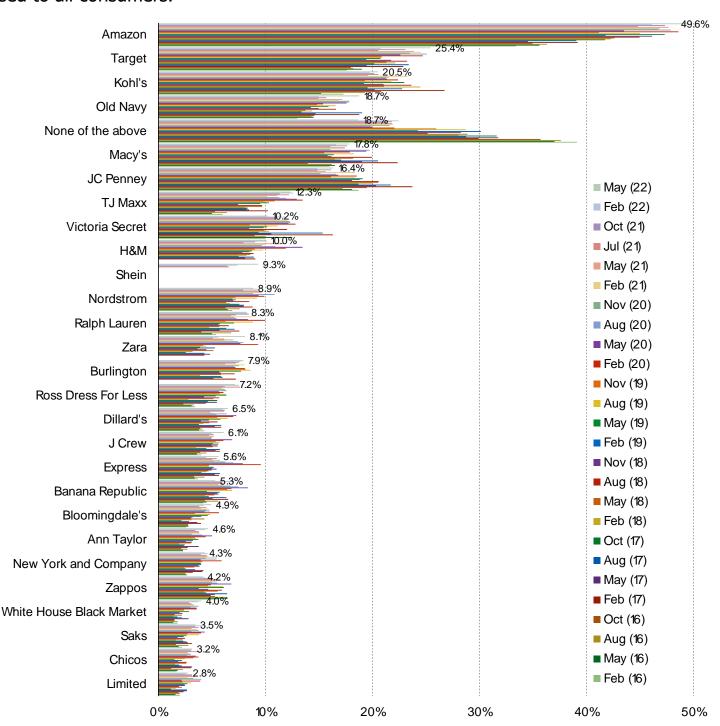

## HAVE YOU PURCHASED FROM ANY OF THE FOLLOWING IN THE PAST MONTH (EITHER IN-STORES OR ONLINE)?

Posed to all respondents (1,500 US consumers balanced to census).

Date: May 2022

# HAVE YOU PURCHASED FROM ANY OF THE FOLLOWING IN THE PAST MONTH (EITHER IN-STORES OR ONLINE)?

Posed to all respondents (1,500 US consumers balanced to census).

AND SOUND STATE OF ST

Date: May 2022