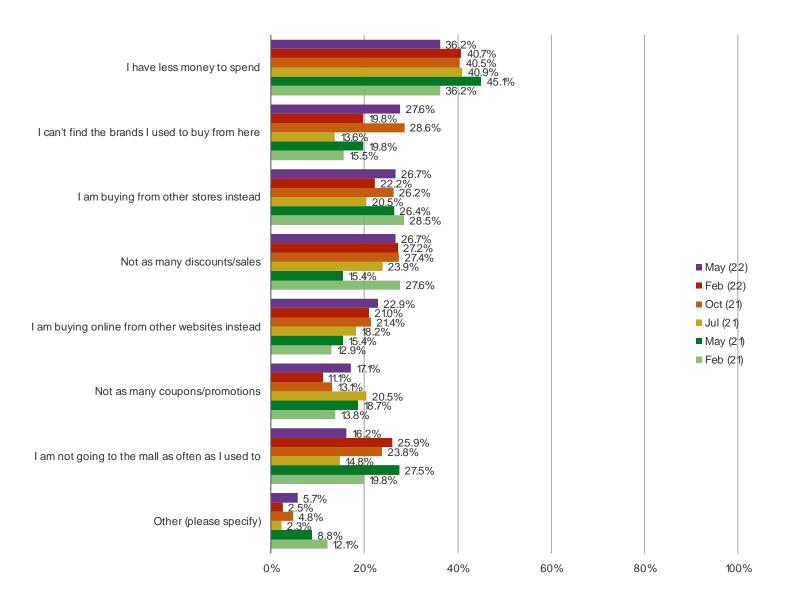

#### RESPONDENTS WHO SAID THEY HAVE BEEN SHOPPING ROSS LESS: WHY?

Posed to all consumers who purchased from Ross in the past year, but said they are shopping it less compared to a year ago.

| www. | bespo | keintel | l.com |
|------|-------|---------|-------|