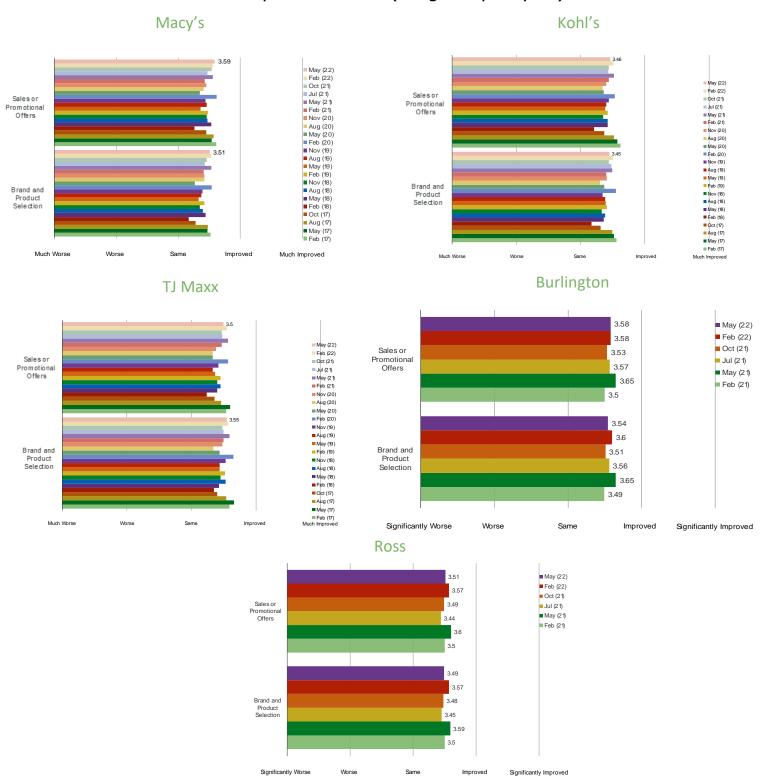

# DEPARTMENT STORE DEEP DIVES (COMPARISONS) PRODUCT SELECTIONS

Date: May 2022

#### HAVE YOU NOTICED ANY CHANGES IN THE FOLLOWING WHILE SHOPPING AT \_\_\_\_\_?

| WWW.          | nacnal | KAINTA | I      |
|---------------|--------|--------|--------|
| _ v v v v v _ | DUSDU  |        | I.COII |