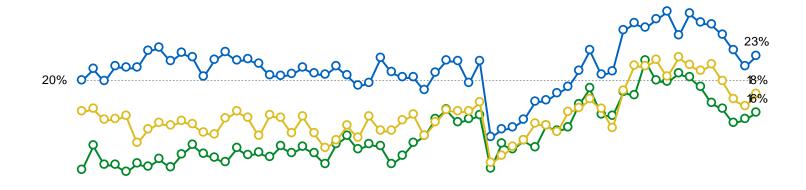

# MONTHLY TRAFFIC TRACKERS AMONG ALL RESPONDENTS, BALANCED TO US CENSUS

Date: May 2022

## HAVE YOU VISITED ANY OF THE FOLLOWING STORE LOCATIONS IN THE PAST MONTH? (SELECT ALL THAT APPLY)

Posed to all respondents (1,500 US consumers balanced to census).

-Dillard's -Macy's -Bloomingdales -JC Penney -Kohl's -Sak's Fifth Avenue -Nordstrom