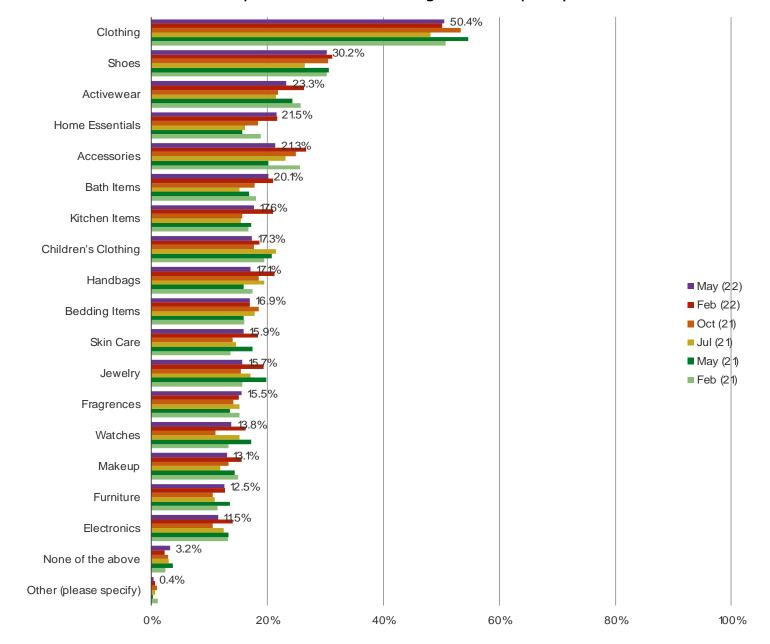

#### WHAT TYPE OF ITEMS DO YOU TYPICALLY BUY FROM KOHL'S?

Posed to all consumers who purchased from Kohl's in the past year.

Date: May 2022