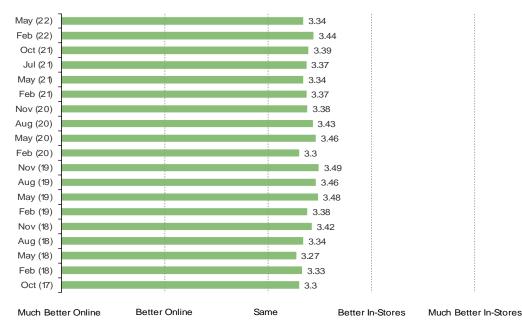

## TREASURE HUNT SHOPPING EXPERIENCE

Date: May 2022

# DO YOU LIKE THE TREASURE HUNT TYPE OF SHOPPING EXPERIENCE WHERE BRANDS/PRODUCTS AVAILABLE AT A DISCOUNTED PRICE CHANGE OFTEN?

IS THE TREASURE HUNT TYPE OF SHOPPING EXPERIENCE BETTER ONLINE OR IN-STORES?

Posed to all consumers who said they like or strongly like the treasure hunt shopping experience.

|         | •     |        |   |
|---------|-------|--------|---|
| \\/\\/\ | bespo | KAINTA | I |