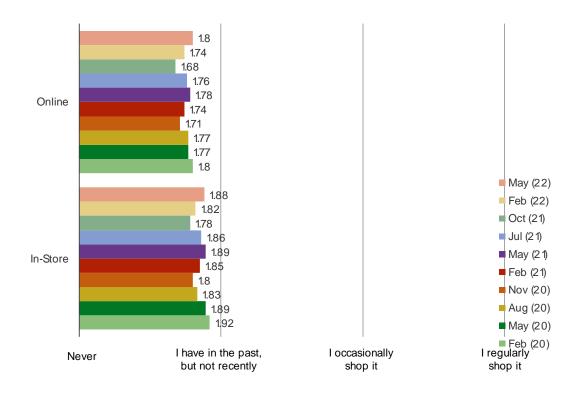

ES: TJ MAXX

Date: May 2022

#### WHEN IS THE LAST TIME YOU PURCHASED SOMETHING FROM TJ MAXX?

#### Posed to all consumers.



Date: May 2022

#### WHAT TYPE OF ITEMS DO YOU TYPICALLY BUY FROM TJ MAXX?

Posed to all consumers who purchased from TJ Maxx in the past year.



Date: May 2022

#### RESPONDENTS WHO SAID THEY HAVE BEEN SHOPPING TJ MAXX LESS: WHY?

Posed to all consumers who purchased from TJ Maxx in the past year, but said they are shopping it less compared to a year ago.



|      |       |         | •   |
|------|-------|---------|-----|
| www. | hesno | keintel | com |
|      |       |         |     |

BESPOKE MARKET INTELLIGENCE

Department Store and Clothing Retail

## NORDSTROM RACK

Date: May 2022

#### HOW OFTEN DO YOU SHOP NORDSTROM RACK?

### Posed to all respondents.