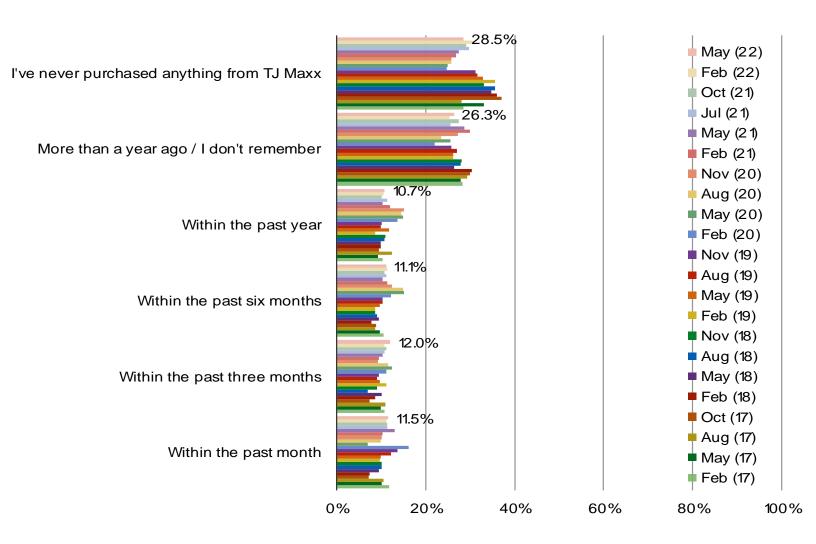

#### WHEN IS THE LAST TIME YOU PURCHASED SOMETHING FROM TJ MAXX?

#### Posed to all consumers.

Date: May 2022