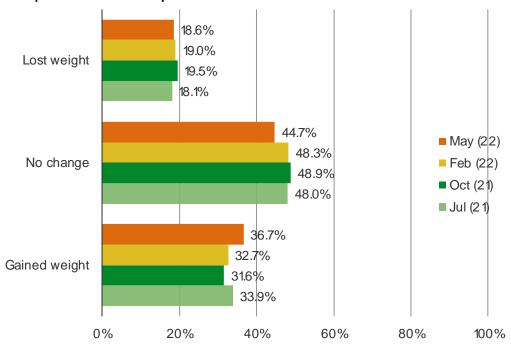

#### **COVID WEIGHT GAINS/LOSSES**

The share of consumers who have gained weight since the start of the pandemic has increased sequentially in our trackers. The proportion who have had to purchase clothing as a result increased q/q with respondents indicating that they have purchased mostly pants/jeans.

#### HAVE YOU HAD TO BUY ANY CLOTHING AS A RESULT OF GAINING OR LOSING WEIGHT??

## This question was posed to respondents who have gained or lost weight.

Date: May 2022