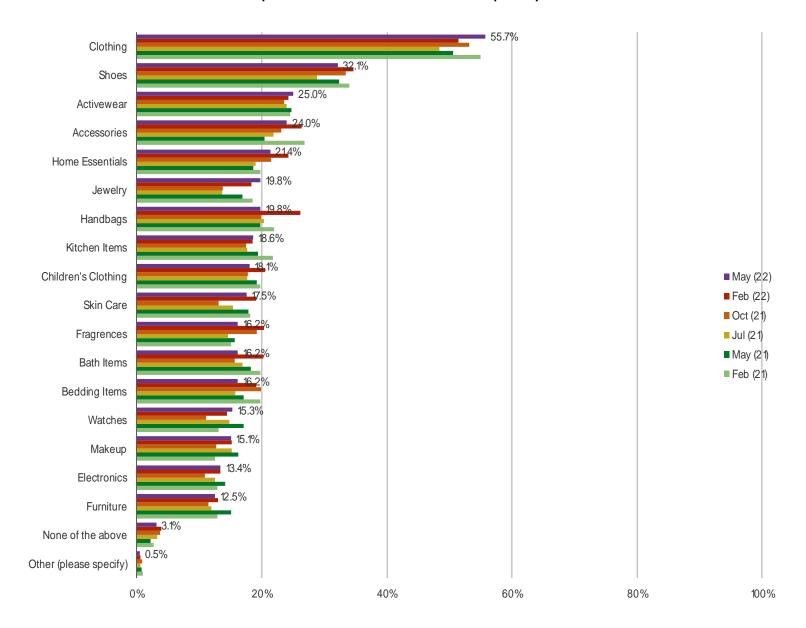

#### WHAT TYPES OF ITEMS DO YOU TYPICALLY BUY FROM ROSS DRESS FOR LESS?

Posed to all consumers who purchased from Ross in the past year.

Date: May 2022