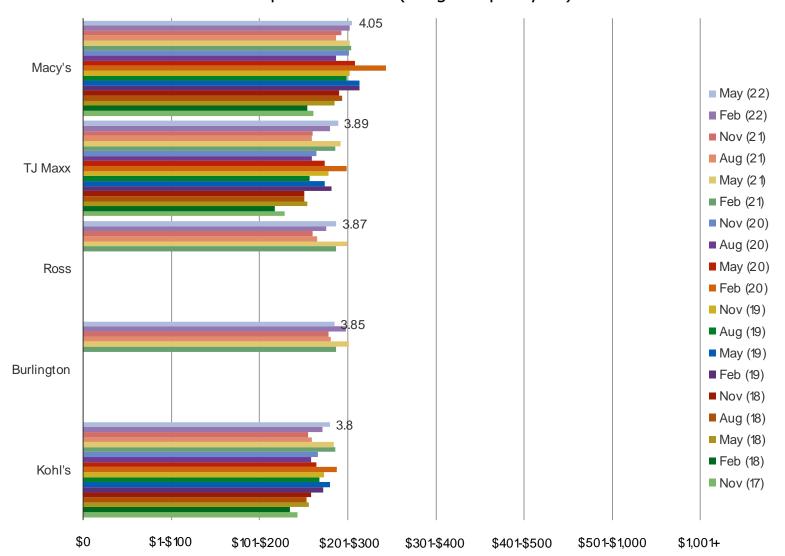

## **ENGAGEMENT DEEP DIVES**

AMONG ACTIVE CUSTOMERS (PURCHASED IN THE PAST YEAR)

Date: May 2022

#### HOW MUCH HAVE YOU SPENT THROUGH \_\_\_\_\_ IN THE PAST SIX MONTHS?

Date: May 2022