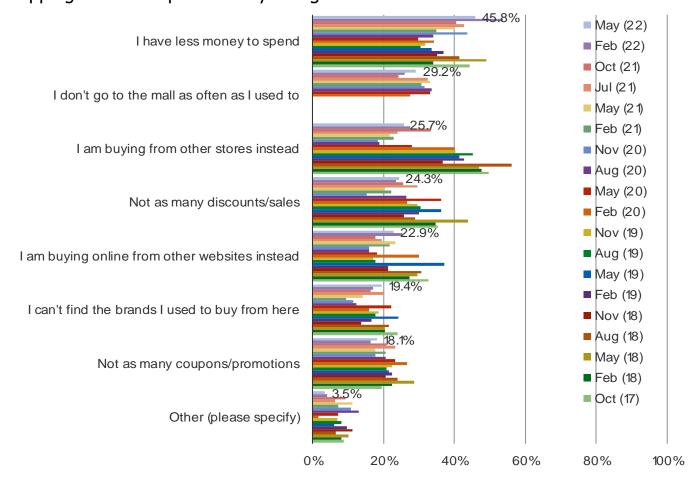

#### RESPONDENTS WHO SAID THEY HAVE BEEN SHOPPING BURLINGTON LESS: WHY?

Posed to all consumers who purchased from Burlington in the past year, but said they are shopping it less compared to a year ago.