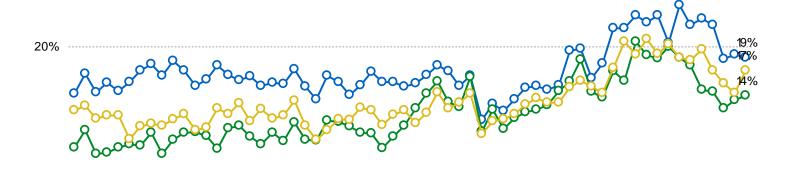

## HAVE YOU PURCHASED FROM ANY OF THE FOLLOWING IN THE PAST MONTH (EITHER IN-STORES OR ONLINE)?

Posed to all respondents (1,500 US consumers balanced to census).

Date: May 2022