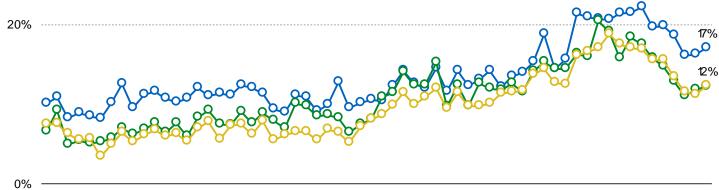

# HAVE YOU VISITED ANY OF THE FOLLOWING COMPANY WEBSITES IN THE PAST MONTH? (SELECT ALL THAT APPLY)

Posed to all respondents (1,500 US consumers balanced to census).

Date: May 2022