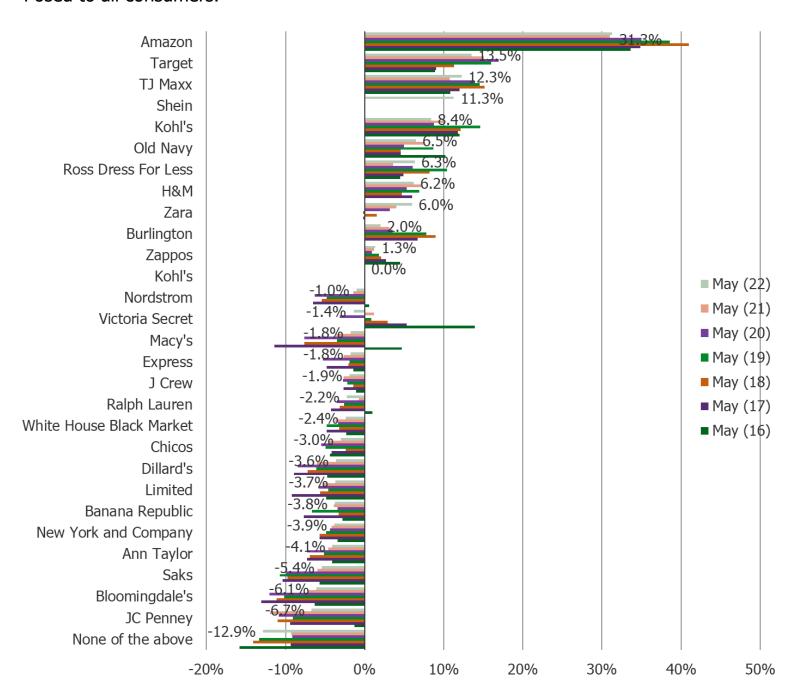

#### TREASURE HUNT EXPERIENCE

Consumers continue to see the likes of Amazon, Target, TJ Maxx, Shein, Kohls, Old Navy, Ross, H&M, Zara, and Burlington as popularity gainers (though the data for Burlington has softened sequentially)

#### NET POPULARITY CHANGE - % SAID GAINING POPULARITY MINUS % SAID LOSING POPULARITY

I SHOP FOR CLOTHES OR ACCESSORIES FOR MYSELF ONLINE AT THE FOLLOWING...

Audience: 1,250 US Consumers Date: May 2022

| www.          | hacha | LOIDTO         | COM |
|---------------|-------|----------------|-----|
| WWWW          |       | K ( III II ( I |     |
| ~ ~ ~ ~ ~ ~ . |       |                |     |