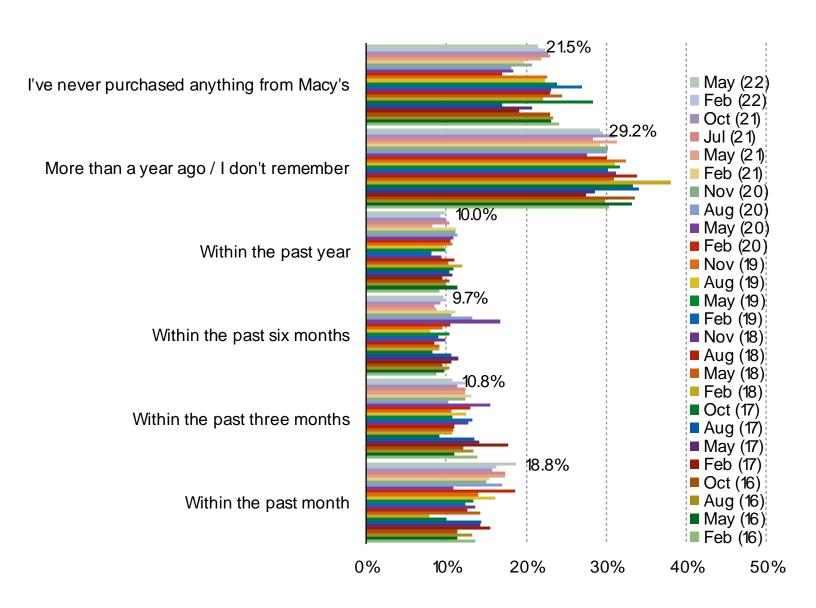

22

#### RESPONDENTS WHO SAID THEY HAVE BEEN SHOPPING KOHL'S LESS: WHY?

Posed to all consumers who purchased from Kohl's in the past year, but said they are shopping it less compared to a year ago.



| WWW. | pespol | keintel | .com |
|------|--------|---------|------|

## KOHL'S AND AMAZON RETURNS

Date: May 2022

#### WHICH OF THE FOLLOWING BEST DESCRIBE WHY YOU SHOPPED KOHL'S?

#### Posed respondents who shopped Kohl's in the past three months



| www.          | hocho | LOIDTO         | COM |
|---------------|-------|----------------|-----|
| WWWW          |       | K ( III II ( I |     |
| ~ ~ ~ ~ ~ ~ . |       |                |     |

DEPARTMENT STORES DEEP DIVE: MACY'S

Audience: 1,250 US Consumers Date: May 2022

#### WHEN IS THE LAST TIME YOU PURCHASED SOMETHING FROM MACY'S?



Date: May 2022

#### WHAT TYPE OF ITEMS DO YOU TYPICALLY BUY FROM MACY'S?

Posed to all consumers who purchased from Macy's in the past year.



Date: May 2022

#### RESPONDENTS WHO SAID THEY HAVE BEEN SHOPPING MACY'S LESS: WHY?

Posed to all consumers who purchased from Macy's in the past year, but said they are shopping it less compared to a year ago.



| www. | hachal | Lainta | $I$ $C \cap M$ |
|------|--------|--------|----------------|
|      | DUSDU  |        | I.COIII        |

| <b>BESPOKE</b> | MARKET | INTFI      | IGENCE   |
|----------------|--------|------------|----------|
| DESI ORE       |        | 11 4 1 5 5 | LIGEINCE |

Department Store and Clothing Retail

DEPARTMENT STORES DEEP DIVES: BURLINGTON

### Date: May 2022

## WHEN IS THE LAST TIME THAT YOU BOUGHT CLOTHING