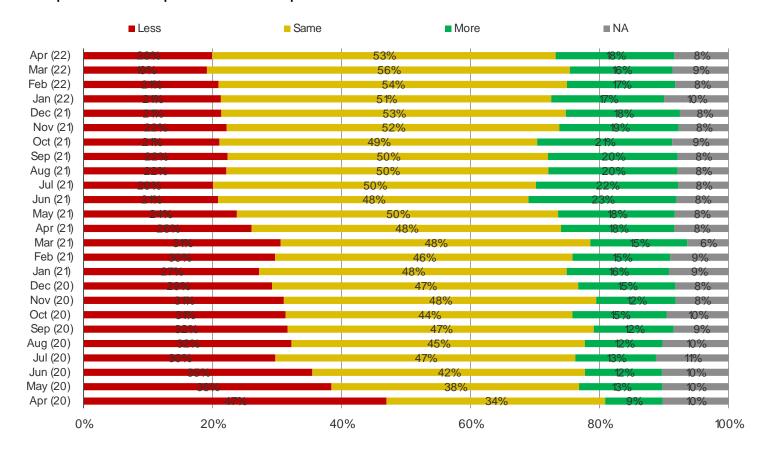

#### HAVE YOU BEEN BUYING CLOTHING MORE OR LESS OFTEN THAN NORMAL DURING THE PAST MONTH?

#### This question was posed to all respondents.

Date: May 2022