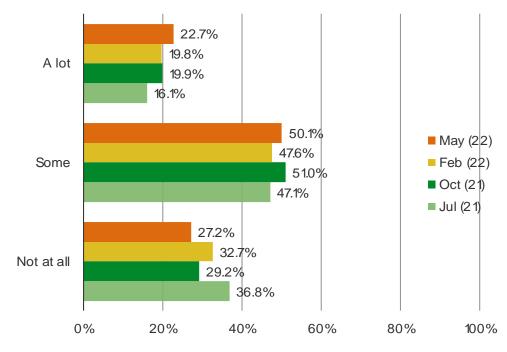

#### TREASURE HUNT EXPERIENCE

Consumers are net positive on the treasure hunt shopping experience but sentiment has remained fairly consistent for several quarters.

# DO YOU LIKE THE TREASURE HUNT TYPE OF SHOPPING EXPERIENCE WHERE BRANDS/PRODUCTS AVAILABLE AT A DISCOUNTED PRICE CHANGE OFTEN?

IS THE TREASURE HUNT TYPE OF SHOPPING EXPERIENCE BETTER ONLINE OR IN-STORES?

Posed to all consumers who said they like or strongly like the treasure hunt shopping experience.

|         | •     |        |   |
|---------|-------|--------|---|
| \\/\\/\ | bespo | KAINTA | I |