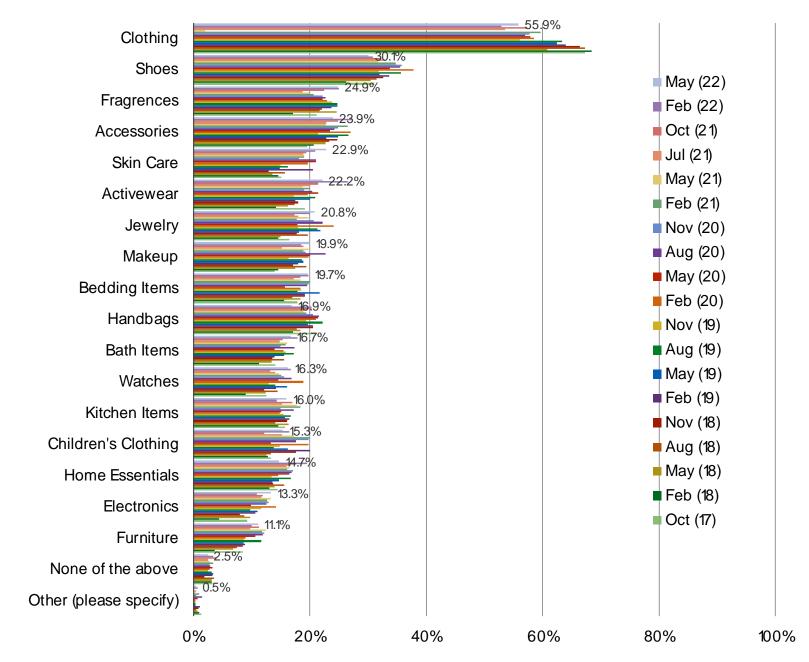

#### WHAT TYPES OF ITEMS DO YOU TYPICALLY BUY FROM BURLINGTON?

## Posed to all consumers who purchased from Burlington in the past year.

Date: May 2022