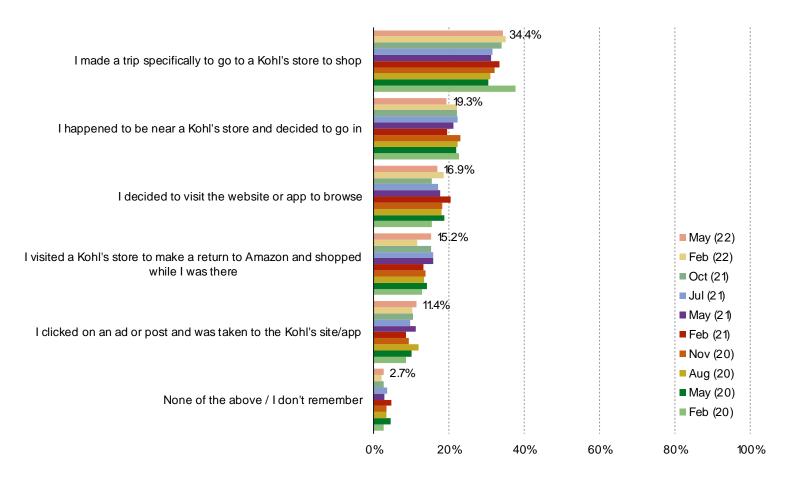

#### WHICH OF THE FOLLOWING BEST DESCRIBE WHY YOU SHOPPED KOHL'S?

#### Posed respondents who shopped Kohl's in the past three months

| www.          | hocho | LOIDTO         | COM |
|---------------|-------|----------------|-----|
| WWWW          |       | K ( III II ( I |     |
| ~ ~ ~ ~ ~ ~ . |       |                |     |