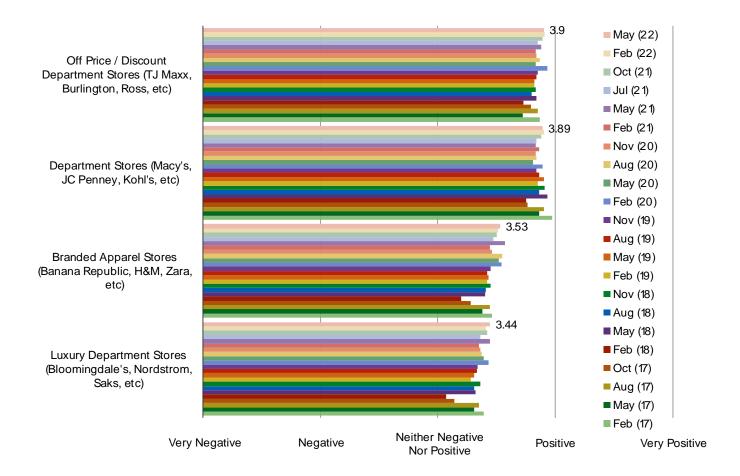

#### **CONSUMER OPINIONS OF RETAILERS**

Commentary was net positive across retailer type but more positive on Off Price retailers or Department Stores relative to others.

## **DEPARTMENT STORE CHANNEL SENTIMENT**

Date: May 2022

#### ALL CONSUMERS: OPINION OF EACH TYPE OF RETAILER

| www. | bespo | keinte | l.com |
|------|-------|--------|-------|

| RESPOKE MARKET INTELLIGENCE |  |  |  |
|-----------------------------|--|--|--|
|                             |  |  |  |
|                             |  |  |  |
|                             |  |  |  |