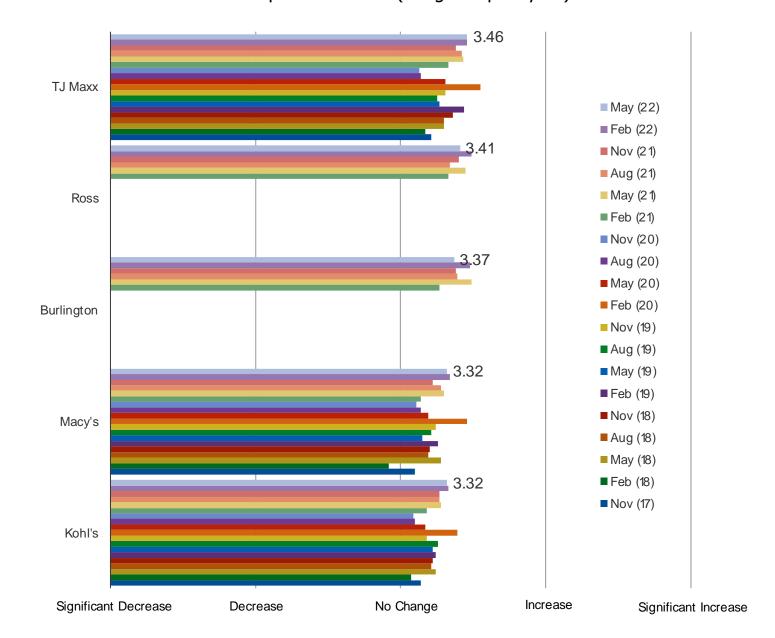

#### HAVE YOU NOTICED ANY CHANGES IN THE FOLLOWING WHILE SHOPPING AT \_\_\_\_\_?

| WWW.          | nacnal | KAINTA | I      |
|---------------|--------|--------|--------|
| _ v v v v v _ | DUSDU  |        | I.COII |