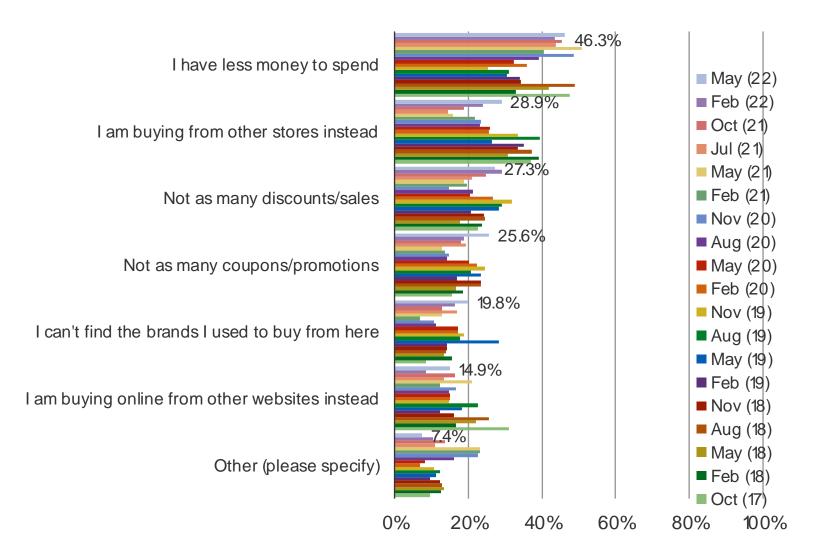

#### RESPONDENTS WHO SAID THEY HAVE BEEN SHOPPING KOHL'S LESS: WHY?

Posed to all consumers who purchased from Kohl's in the past year, but said they are shopping it less compared to a year ago.

| WWW. | pespol | keintel | .com |
|------|--------|---------|------|