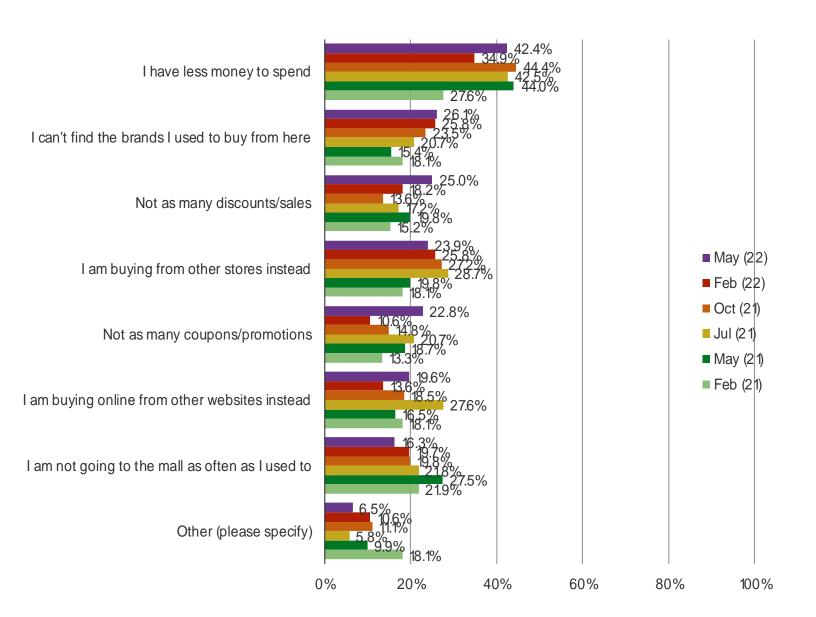

#### RESPONDENTS WHO SAID THEY HAVE BEEN SHOPPING BURLINGTON LESS: WHY?

Posed to all consumers who purchased from Burlington in the past year, but said they are shopping it less compared to a year ago.