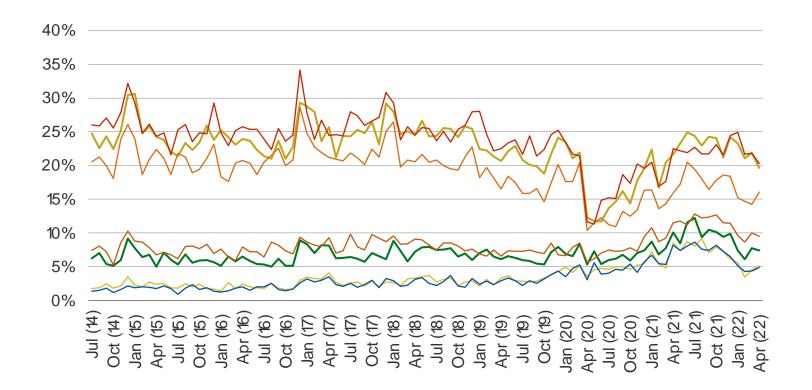

# IF YOU WERE SHOPPING FOR CLOTHING FOR YOURSELF TODAY, WHICH WOULD YOU BE MOST LIKELY TO VISIT?

Date: May 2022

#### NET POPULARITY CHANGE - % SAID GAINING POPULARITY MINUS % SAID LOSING POPULARITY

I SHOP FOR CLOTHES OR ACCESSORIES FOR MYSELF ONLINE AT THE FOLLOWING...

Audience: 1,250 US Consumers Date: May 2022

| www.          | hacha | LOIDTO         | COM |
|---------------|-------|----------------|-----|
| WWWW          |       | K ( III II ( I |     |
| ~ ~ ~ ~ ~ ~ . |       |                |     |