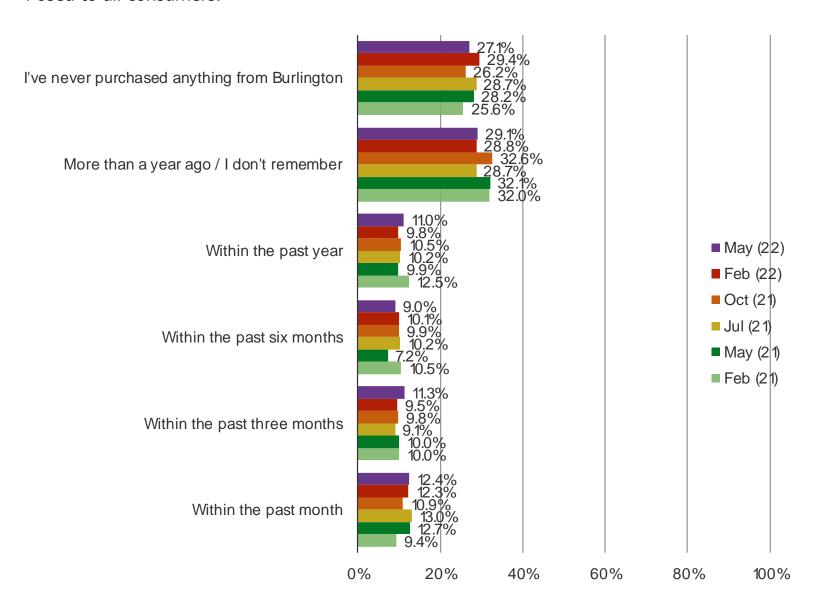

## WHEN IS THE LAST TIME THAT YOU BOUGHT CLOTHING OR ACCESSORIES FOR YOURSELF FROM BURLINGTON?

#### Posed to all consumers.

Date: May 2022