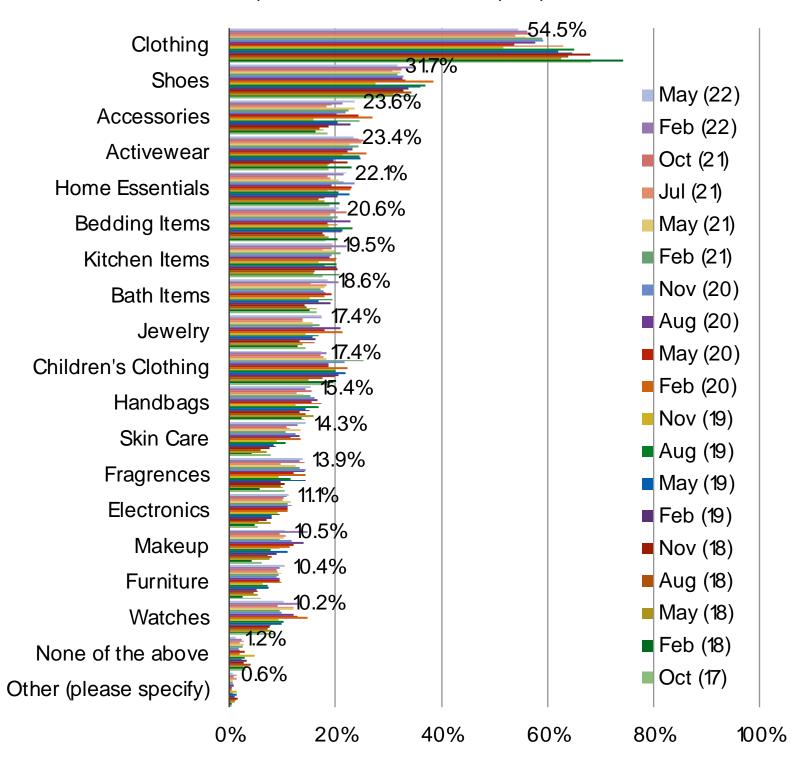

#### WHAT TYPE OF ITEMS DO YOU TYPICALLY BUY FROM KOHL'S?

Posed to all consumers who purchased from Kohl's in the past year.

Date: May 2022