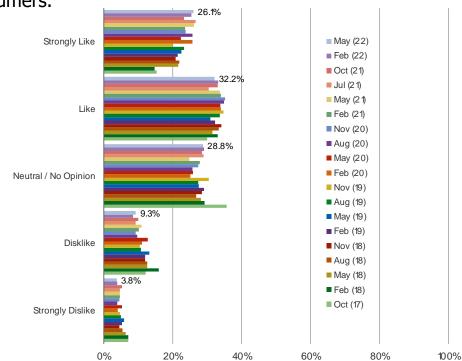

#### TREASURE HUNT EXPERIENCE

Consumers are net positive on the treasure hunt shopping experience but sentiment has remained fairly consistent for several quarters.

## TREASURE HUNT SHOPPING EXPERIENCE

Date: May 2022

# DO YOU LIKE THE TREASURE HUNT TYPE OF SHOPPING EXPERIENCE WHERE BRANDS/PRODUCTS AVAILABLE AT A DISCOUNTED PRICE CHANGE OFTEN?

IS THE TREASURE HUNT TYPE OF SHOPPING EXPERIENCE BETTER ONLINE OR IN-STORES?