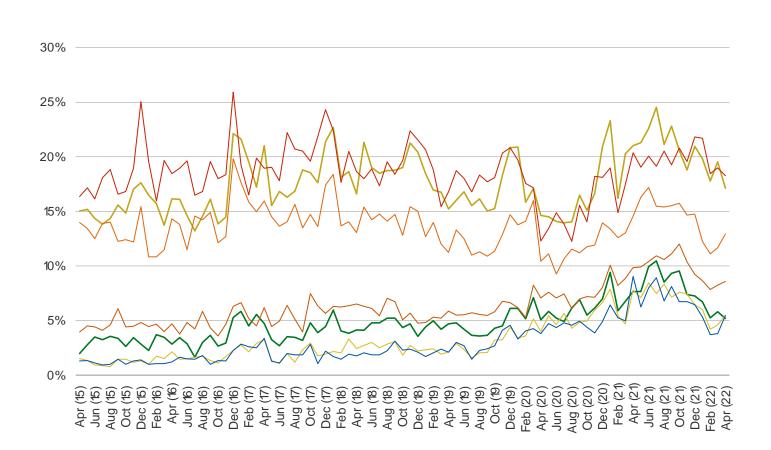

#### NET POPULARITY CHANGE - % SAID GAINING POPULARITY MINUS % SAID LOSING POPULARITY

I SHOP FOR CLOTHES OR ACCESSORIES FOR MYSELF ONLINE AT THE FOLLOWING...

Audience: 1,250 US Consumers Date: May 2022

| www.          | hacha | LOIDTO         | COM |
|---------------|-------|----------------|-----|
| WWWW          |       | K ( III II ( I |     |
| ~ ~ ~ ~ ~ ~ . |       |                |     |