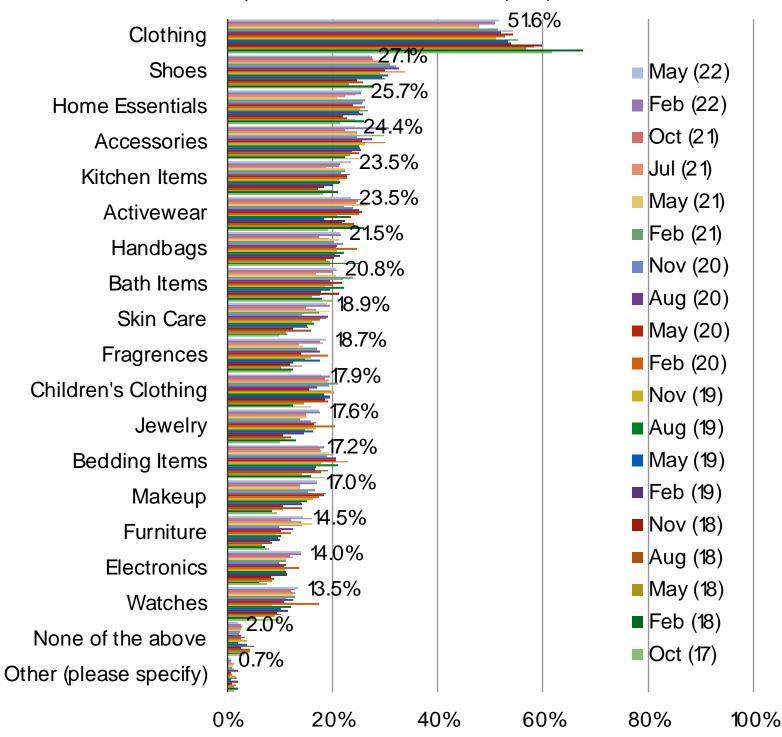

#### WHAT TYPE OF ITEMS DO YOU TYPICALLY BUY FROM TJ MAXX?

Posed to all consumers who purchased from TJ Maxx in the past year.

Date: May 2022