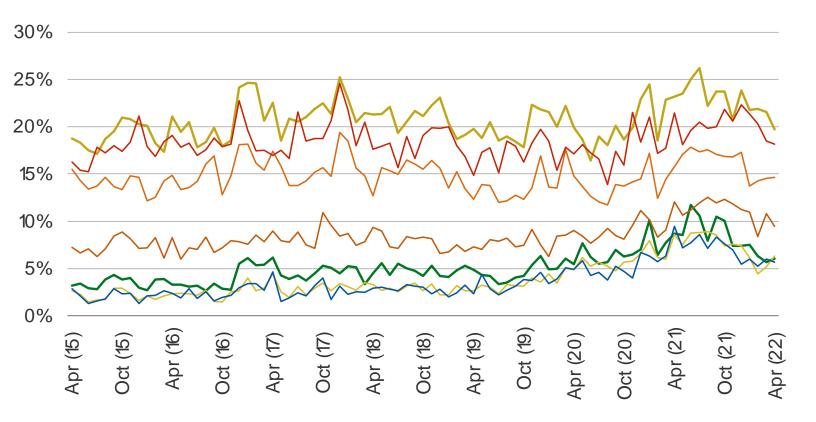

#### NET POPULARITY CHANGE - % SAID GAINING POPULARITY MINUS % SAID LOSING POPULARITY

I SHOP FOR CLOTHES OR ACCESSORIES FOR MYSELF ONLINE AT THE FOLLOWING...

Audience: 1,250 US Consumers Date: May 2022

| www.          | hacha | LOIDTO         | COM |
|---------------|-------|----------------|-----|
| WWWW          |       | K ( III II ( I |     |
| ~ ~ ~ ~ ~ ~ . |       |                |     |