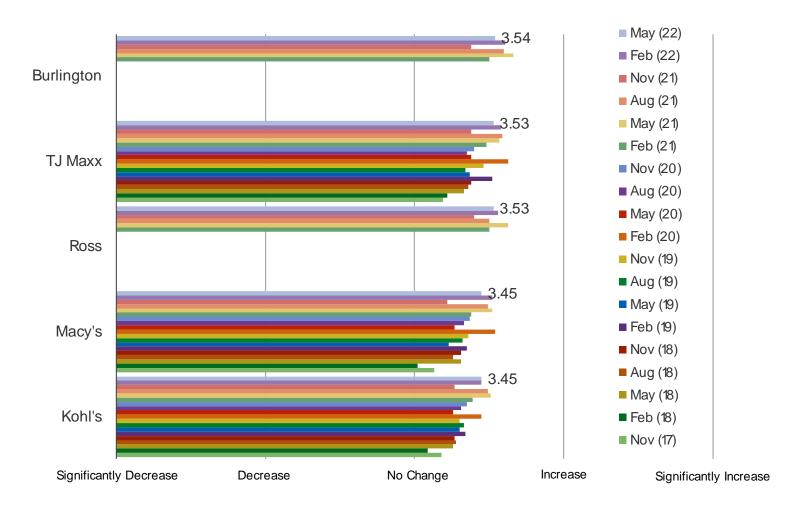

#### HAVE YOU NOTICED ANY CHANGES IN THE FOLLOWING WHILE SHOPPING AT \_\_\_\_\_?

| WWW.          | nacnal | KAINTA | I      |
|---------------|--------|--------|--------|
| _ v v v v v _ | DUSDU  |        | I.COII |