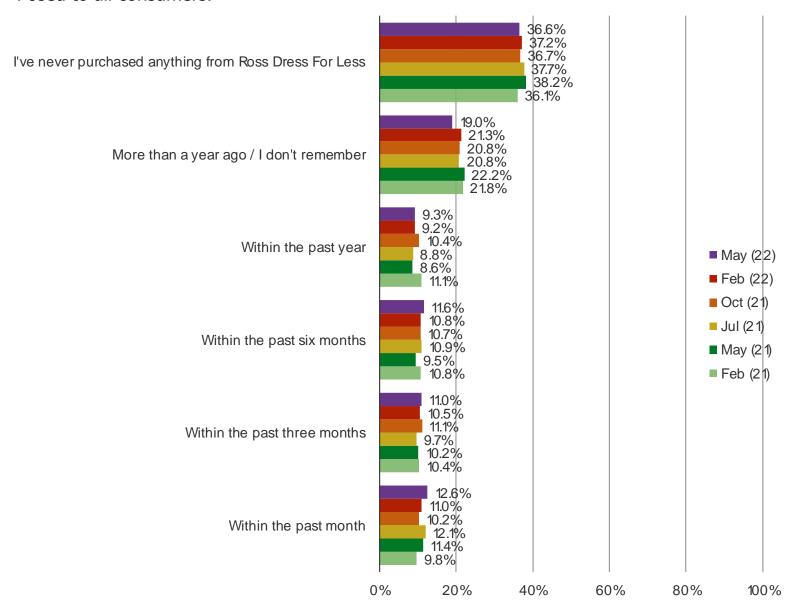

# WHEN IS THE LAST TIME THAT YOU BOUGHT CLOTHING OR ACCESSORIES FOR YOURSELF FROM ROSS DRESS FOR LESS?

#### Posed to all consumers.

Date: May 2022