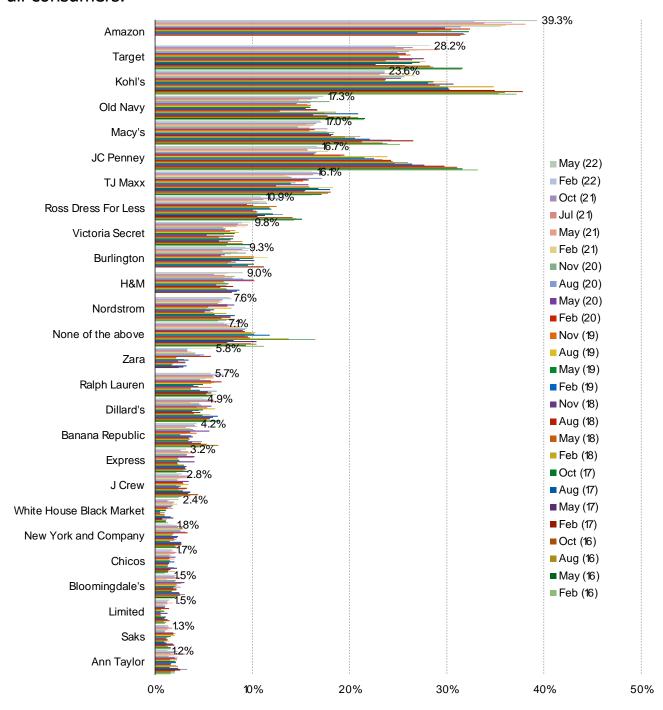

# IF YOU WERE SHOPPING FOR CLOTHING FOR YOURSELF TODAY, WHICH WOULD YOU BE MOST LIKELY TO VISIT?

Date: May 2022