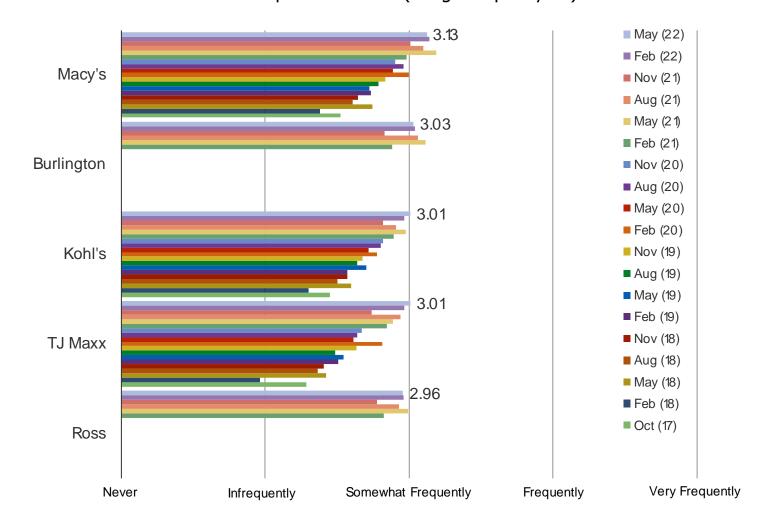

## **ENGAGEMENT DEEP DIVES**

AMONG ACTIVE CUSTOMERS (PURCHASED IN THE PAST YEAR)

Date: May 2022

#### HOW OFTEN DO YOU SHOP \_\_\_\_\_ ONLINE?

Date: May 2022