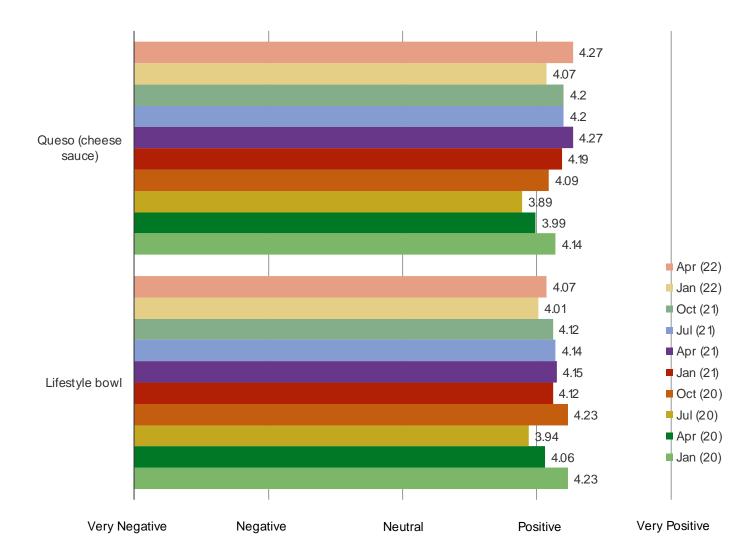

#### WHAT IS YOUR OPINION OF...

Posed to Chipotle customers who have eaten these items.

Date: April 2022