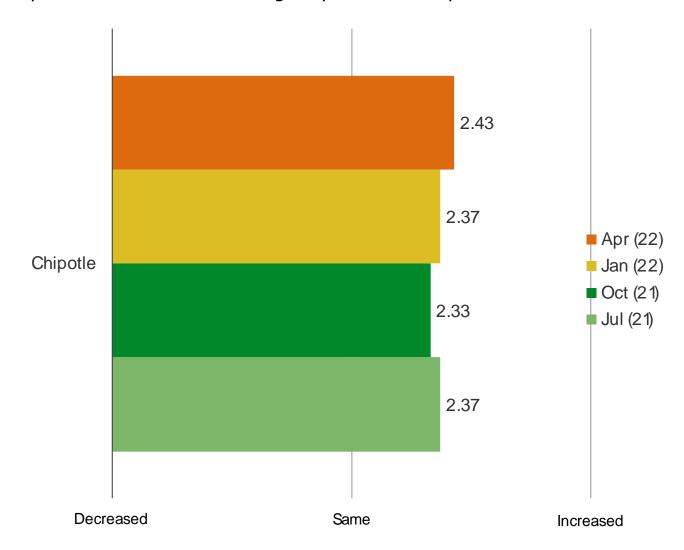

#### HAVE YOU CHANGED HOW OFTEN YOU TAKEOUT OR DINE HERE?

Posed to Chipotle customers who said they regularly or occasionally use Chipotle.

Date: April 2022