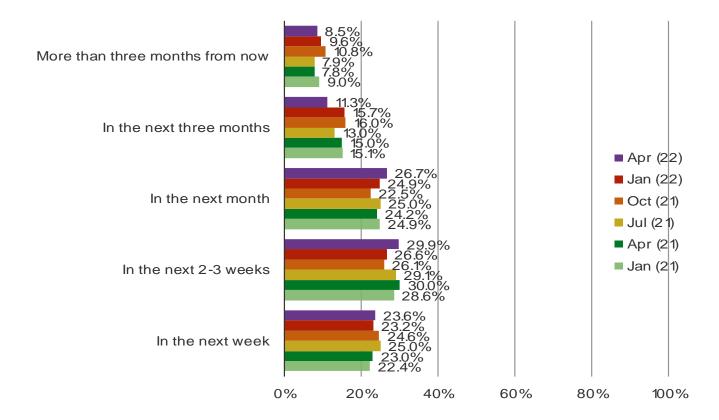

#### WHEN DO YOU THINK YOU WILL GET CHIPOTLE NEXT?

Posed to Chipotle customers that visited in the past year.

Date: April 2022