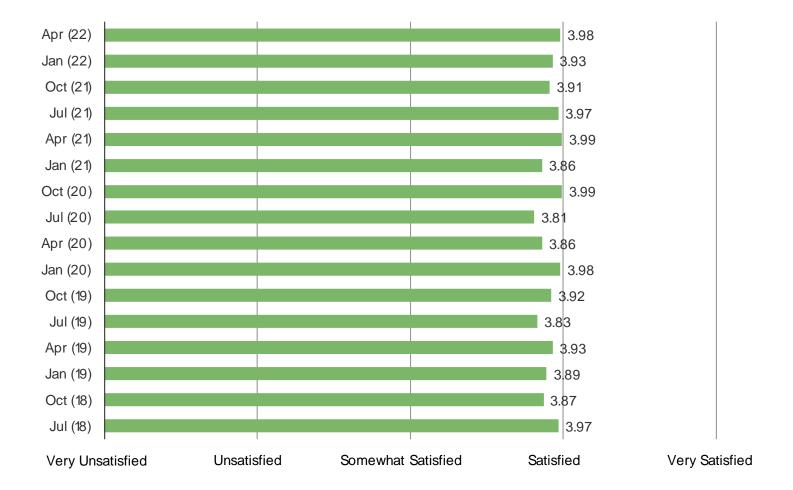

Date: April 2022

THINKING ABOUT THE LAST TIME YOU HAD CHIPOTLE, HOW SATISFIED WERE YOU WITH THE OVERALL EXPERIENCE AT CHIPOTLE?

## Posed to Chipotle customers.

Date: April 2022