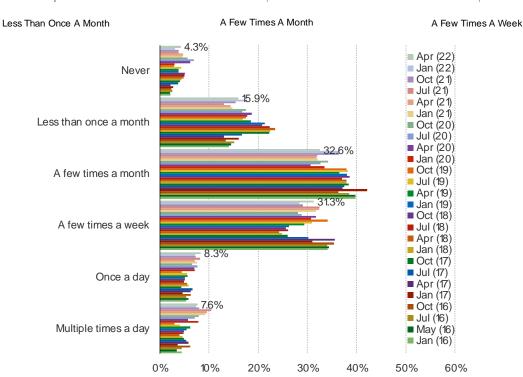

|

**CMG** 

CHIPOTLE: SATISFACTION AND CATALYSTS

Date: April 2022

THINKING ABOUT THE LAST TIME YOU HAD CHIPOTLE, HOW SATISFIED WERE YOU WITH THE OVERALL EXPERIENCE AT CHIPOTLE?

## Posed to Chipotle customers.



Date: April 2022

#### WHAT ARE THE MAIN REASONS THAT CHARACTERIZE WHY YOU WOULD USUALLY GO TO CHIPOTLE?

Posed to respondents who have eaten Chipotle in the past year.



| www. | bespo | keintel | l.com |
|------|-------|---------|-------|

**CMG** 

## SECULAR TRENDS IN CASUAL DINING

Date: April 2022

#### IN A TYPICAL WEEK, HOW OFTEN DO YOU DO THE FOLLOWING?



Date: April 2022

## COMPARED TO A YEAR AGO, ARE YOU EATING AT FAST CASUAL / FAST FOOD RESTAURANTS MORE OR LESS?



Date: April 2022

#### HOW OFTEN DO YOU VISIT FAST FOOD / FAST CASUAL DINING RESTAURANTS