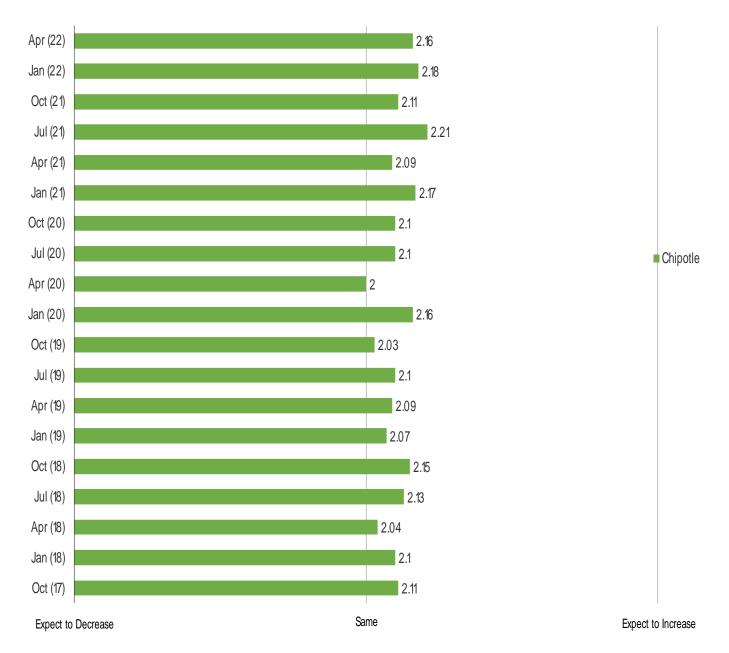

## GOING FORWARD, DO YOU EXPECT TO CHANGE HOW OFTEN YOU TAKEOUT OR DINE HERE?

Posed to Chipotle customers who said they regularly or occasionally use Chipotle.

| 1 A /1 A /1 A /                         | hacha | LOIDEO         | - |
|-----------------------------------------|-------|----------------|---|
| 1////////////////////////////////////// |       | K (CIII II (CI |   |
| www.                                    |       |                |   |