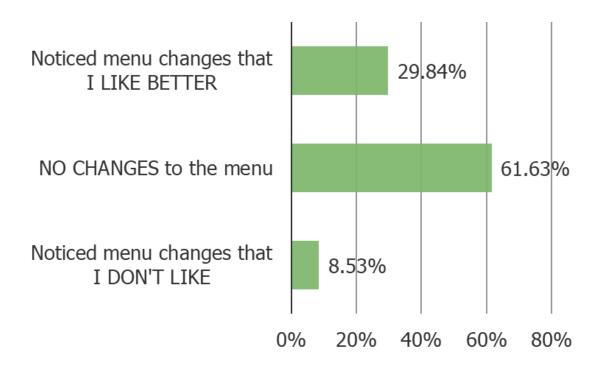

## HAVE YOU NOTICED ANY MENU CHANGES RECENTLY AT CHIPOTLE?

Posed to Chipotle customers who use it regularly or occasionally.

Date: April 2022