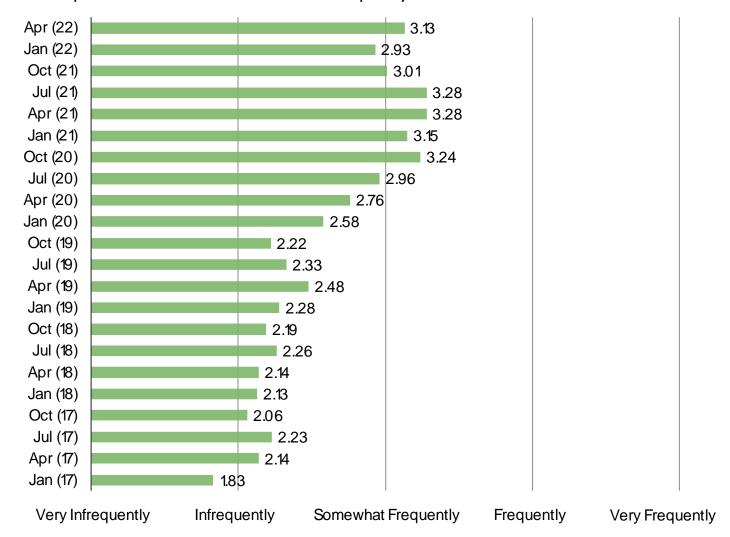

#### HOW OFTEN DO YOU ORDER CHIPOTLE ONLINE OR THROUGH THE CHIPOTLE MOBILE APP?

Posed to Chipotle customers that visited in the past year.

| 1 A /1 A /1 A /                         | hacha | LOIDEO         | - |
|-----------------------------------------|-------|----------------|---|
| 1////////////////////////////////////// |       | K (CIII II (CI |   |
| www.                                    |       |                |   |