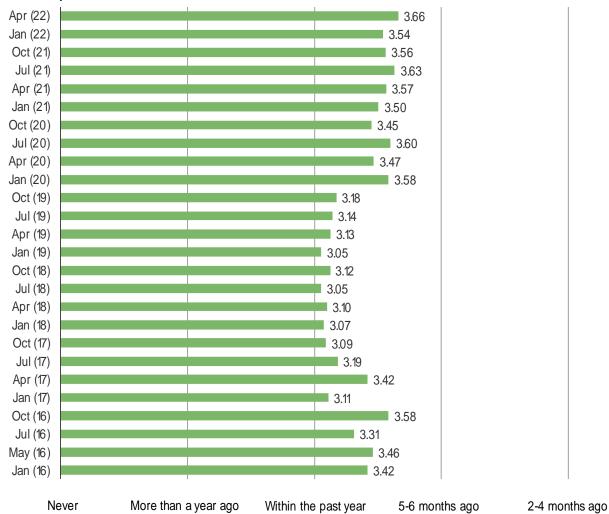

## WHEN IS THE LAST TIME YOU ATE CHIPOTLE? (WEIGHTED AVERAGE)

## Posed to all respondents.

More Recent

Audience: 1,000 US Consumers Date: April 2022