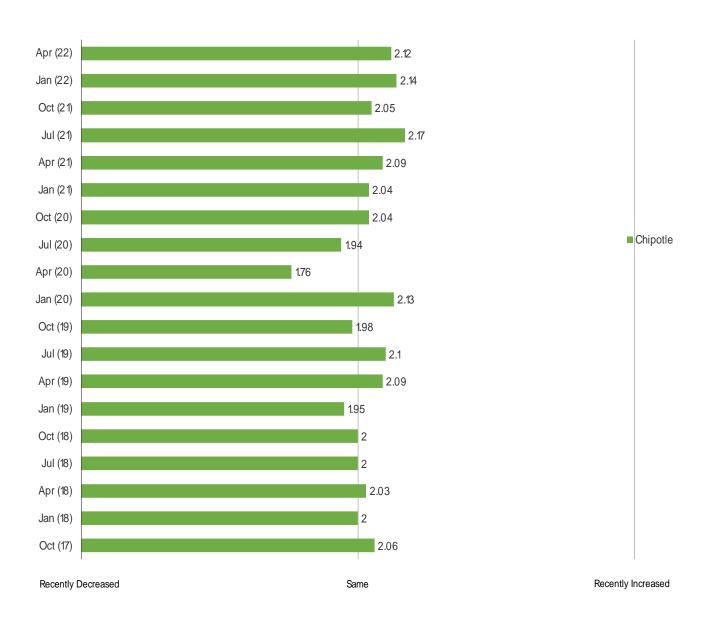

#### HAVE YOU CHANGED HOW OFTEN YOU TAKEOUT OR DINE HERE?

Posed to Chipotle customers who said they regularly or occasionally use Chipotle.

Date: April 2022