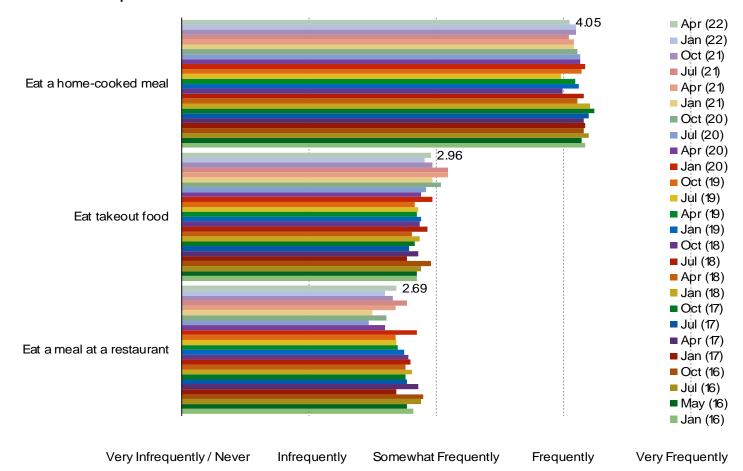

|       |                |   |

| FCDO | DIVET I | <br>IGENCE |
|------|---------|------------|
|      |         |            |
|      |         |            |
|      |         |            |

**CMG** 

CHIPOTLE: SATISFACTION AND CATALYSTS

Date: April 2022

THINKING ABOUT THE LAST TIME YOU HAD CHIPOTLE, HOW SATISFIED WERE YOU WITH THE OVERALL EXPERIENCE AT CHIPOTLE?

## Posed to Chipotle customers.



Date: April 2022

#### WHAT ARE THE MAIN REASONS THAT CHARACTERIZE WHY YOU WOULD USUALLY GO TO CHIPOTLE?

Posed to respondents who have eaten Chipotle in the past year.



| www. | bespo | keintel | l.com |
|------|-------|---------|-------|

**CMG** 

## SECULAR TRENDS IN CASUAL DINING

Date: April 2022

#### IN A TYPICAL WEEK, HOW OFTEN DO YOU DO THE FOLLOWING?



Date: April 2022

## COMPARED TO A YEAR AGO, ARE YOU EATING AT FAST CASUAL / FAST FOOD RESTAURANTS MORE OR LESS?



Date: April 2022

#### HOW OFTEN DO YOU VISIT FAST FOOD / FAST CASUAL DINING RESTAURANTS