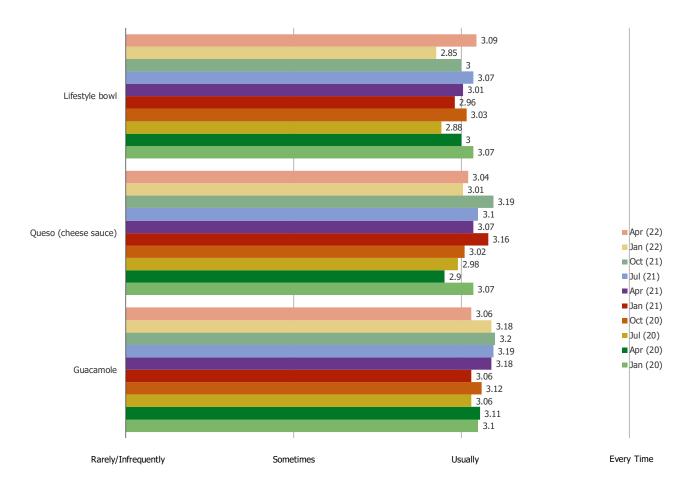

#### HOW OFTEN DO YOU ADD THIS TO YOUR ORDER WHEN YOU EAT CHIPOTLE?

Posed to Chipotle customers who have eaten these items.

Date: April 2022