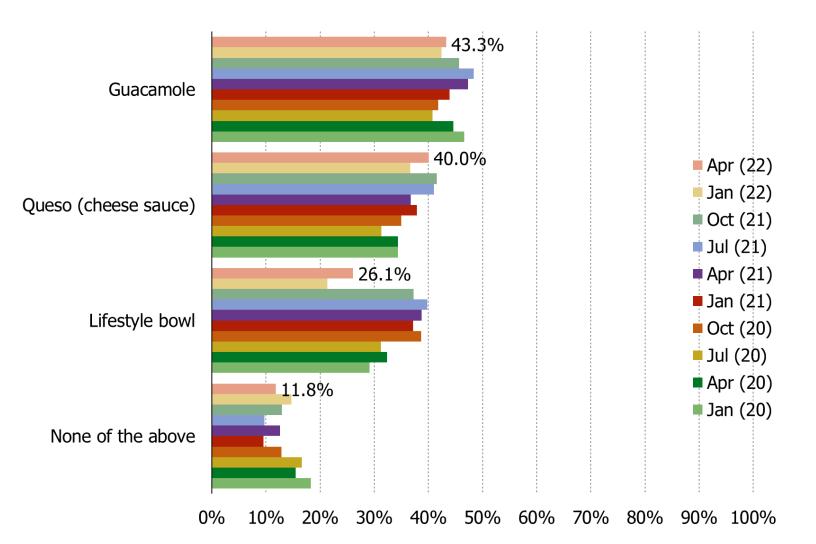

# WHEN YOU MOST RECENTLY HAD CHIPOTLE, DID YOU ORDER ANY OF THE FOLLOWING? (SELECT ALL THAT APPLY)

Posed to Chipotle customers.

Date: April 2022