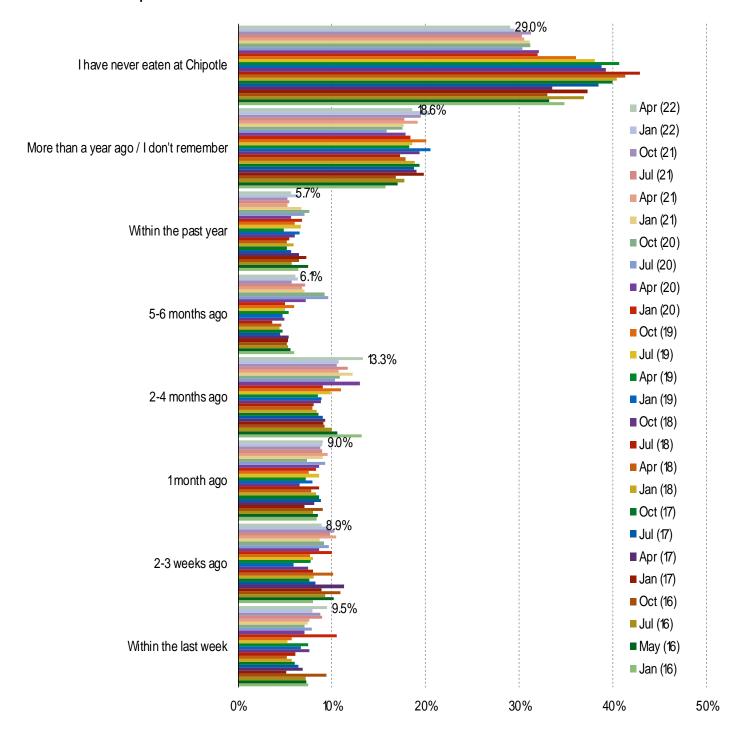

INION OF...

Posed to Chipotle customers who have eaten these items.



Date: April 2022

#### HOW OFTEN DO YOU ADD THIS TO YOUR ORDER WHEN YOU EAT CHIPOTLE?

Posed to Chipotle customers who have eaten these items.



Date: April 2022

#### HAVE YOU NOTICED ANY CHANGES TO MENU PRICES AT CHIPOTLE RECENTLY?

Posed to Chipotle customers who use it regularly or occasionally.



| www.bespokeintel.com | <u>1</u> |
|----------------------|----------|
|                      |          |
|                      |          |

| <b>BESPOKE</b> | MARKET | INTELLI | <b>IGENCE</b> |
|----------------|--------|---------|---------------|
|                |        |         |               |

**CMG** 

CHIPOTLE: TRAFFIC TRENDS AND ENGAGEMENT

Date: April 2022

#### WHEN IS THE LAST TIME YOU ATE CHIPOTLE?



Date: April 2022

## WHEN IS THE LAST TIME YOU ATE CHIPOTLE? (WEIGHTED AVERAGE)

## Posed to all respondents.



More Recent

Audience: 1,000 US Consumers Date: April 2022

## DO YOU USE CHIPOTLE REGULARLY OR OCCASIONALLY FOR IN-RESTAURANT DINING OR TAKEOUT/DELIVERY?



Date: April 2022

#### WHEN DO YOU THINK YOU WILL GET CHIPOTLE NEXT?

Posed to Chipotle customers that visited in the past year.



Date: April 2022

#### HAVE YOU CHANGED HOW OFTEN YOU TAKEOUT OR DINE HERE?

Posed to Chipotle customers who said they regularly or occasionally use Chipotle.



Date: April 2022

## GOING FORWARD, DO YOU EXPECT TO CHANGE HOW OFTEN YOU TAKEOUT OR DINE HERE?

Posed to Chipotle customers who said they regularly or occasionally use Chipotle.



| 1 A /1 A /1 A /                         | hacha |