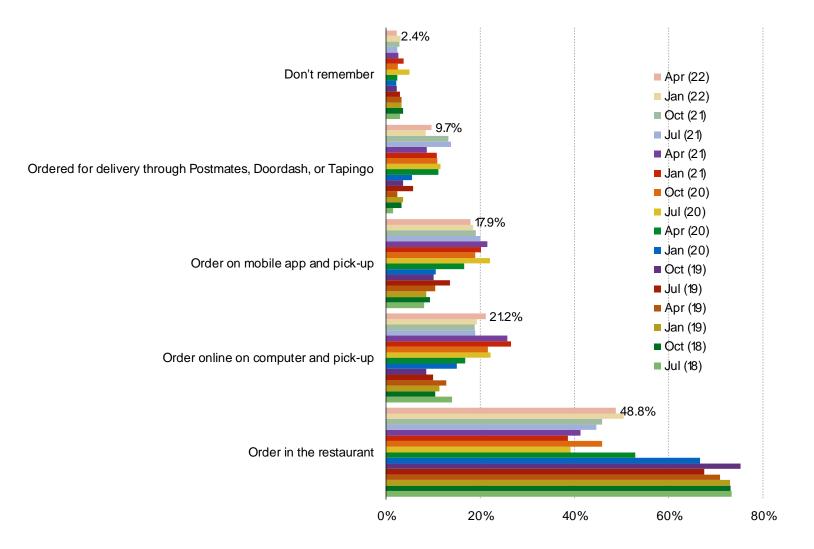

#### THINKING ABOUT THE LAST TIME YOU HAD CHIPOTLE, DID YOU...

Posed to Chipotle customers that visited in the past year.

Date: April 2022