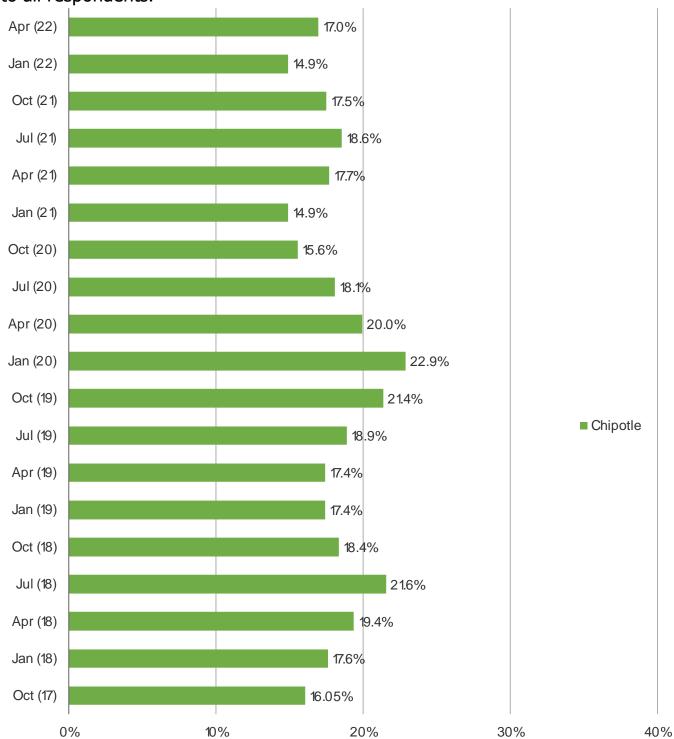

## WHEN IS THE LAST TIME YOU ATE CHIPOTLE? (WEIGHTED AVERAGE)

## Posed to all respondents.

More Recent

Audience: 1,000 US Consumers Date: April 2022