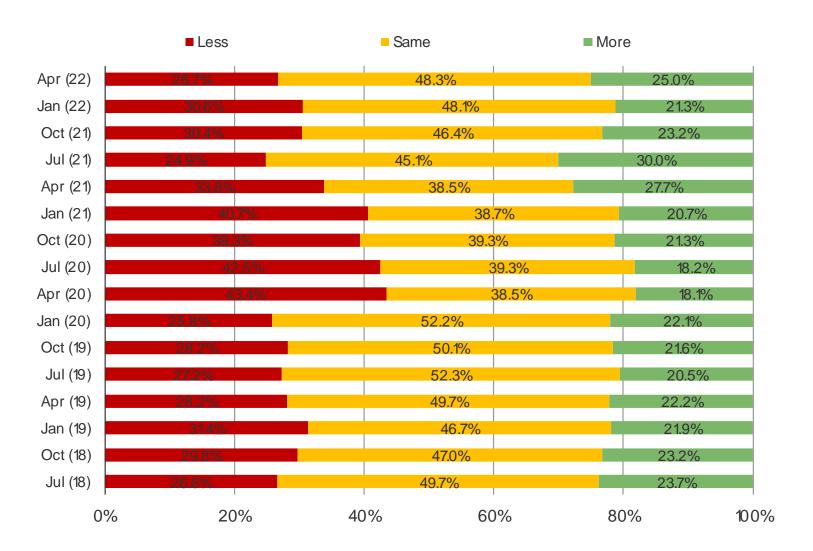

## COMPARED TO A YEAR AGO, ARE YOU EATING AT FAST CASUAL / FAST FOOD RESTAURANTS MORE OR LESS?

Date: April 2022