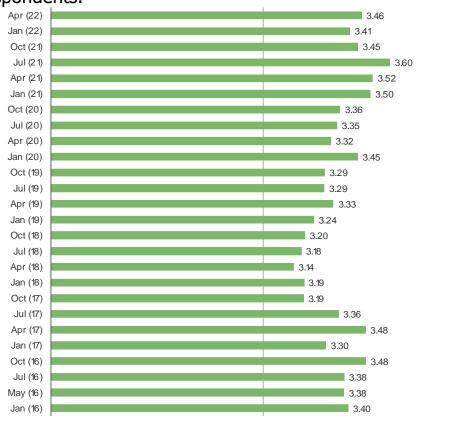

|

**CMG** 

CHIPOTLE: SATISFACTION AND CATALYSTS

Date: April 2022

THINKING ABOUT THE LAST TIME YOU HAD CHIPOTLE, HOW SATISFIED WERE YOU WITH THE OVERALL EXPERIENCE AT CHIPOTLE?

## Posed to Chipotle customers.



Date: April 2022

#### WHAT ARE THE MAIN REASONS THAT CHARACTERIZE WHY YOU WOULD USUALLY GO TO CHIPOTLE?

Posed to respondents who have eaten Chipotle in the past year.



| www. | bespo | keintel | l.com |
|------|-------|---------|-------|

**CMG** 

## SECULAR TRENDS IN CASUAL DINING

Date: April 2022

#### IN A TYPICAL WEEK, HOW OFTEN DO YOU DO THE FOLLOWING?



Date: April 2022

## COMPARED TO A YEAR AGO, ARE YOU EATING AT FAST CASUAL / FAST FOOD RESTAURANTS MORE OR LESS?



Date: April 2022

#### HOW OFTEN DO YOU VISIT FAST FOOD / FAST CASUAL DINING RESTAURANTS