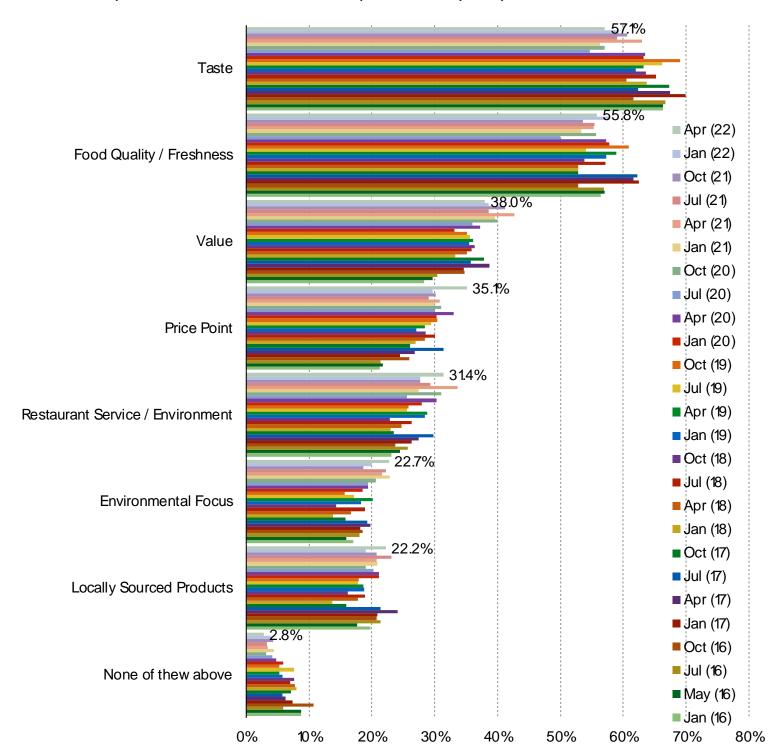

#### WHAT ARE THE MAIN REASONS THAT CHARACTERIZE WHY YOU WOULD USUALLY GO TO CHIPOTLE?

Posed to respondents who have eaten Chipotle in the past year.

| www. | bespo | keintel | l.com |
|------|-------|---------|-------|