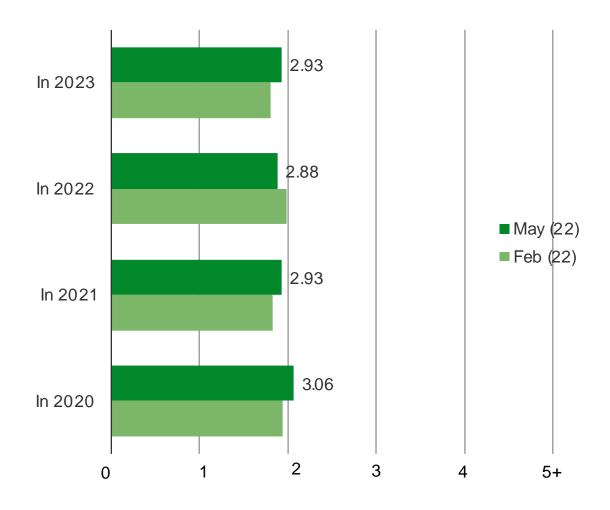

#### TO THE BEST OF YOUR KNOWLEDGE, HOW MANY YETI PRODUCTS DID YOU / WILL YOU BUY...

WHICH OF THE FOLLOWING BEST DESCRIBES YOUR EXPERIENCE WITH RTIC OUTDOORS (PREMIUM COOLERS AND INSULATED DRINKWARE)?

IF YOU WERE BUYING A COOLER OR INSULATED DRINKWARE, WHICH WOULD YOU BE MORE LIKELY TO CHOOSE?