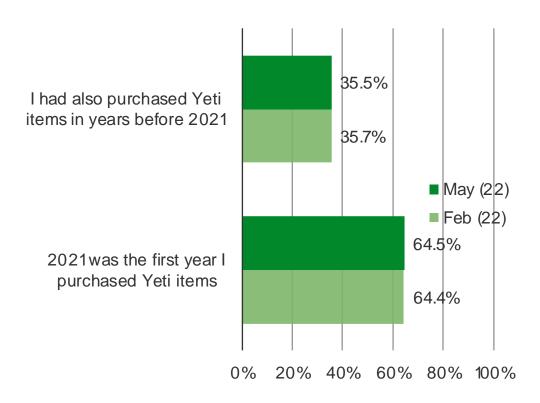

# WAS 2021 THE FIRST YEAR YOU PURCHASED SOMETHING FROM YETI, OR DID YOU PURCHASE SOMETHING IN PRIOR YEARS?

Posed to all respondents who purchased a Yeti product in 2021.