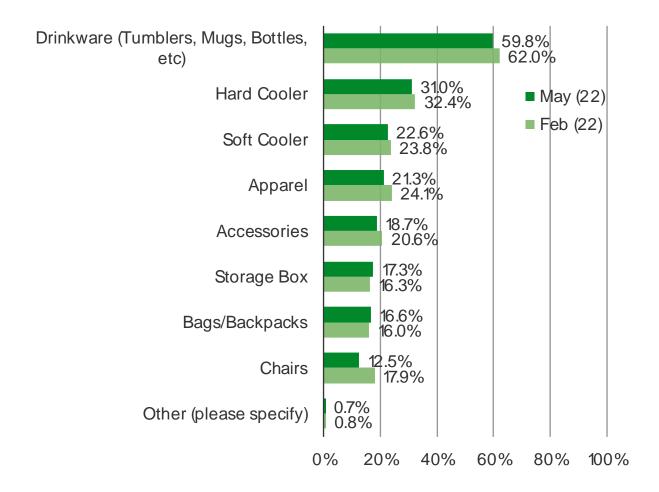

YETI

#### DO YOU KNOW WHAT THE YETI BRAND IS?

## Posed to all respondents.



#### WHAT IS YOUR OPINION OF YETI BRAND?

## Posed to all respondents who are aware of the Yeti brand



#### WHICH OF THE FOLLOWING DO YOU THINK BEST FITS YETI?

Posed to respondents who are aware of what Yeti is.



#### DO YOU OWN ANY YETI ITEMS?

Posed to respondents who are aware of what Yeti is.



### HOW LIKELY ARE YOU TO BUY YETI PRODUCTS IN 2022?

Posed to all respondents who do not own a Yeti product.



#### WHEN DID YOU MAKE YOUR MOST RECENT YETI PRODUCT PURCHASE?



## WILL YOU BUY YETI PRODUCTS AGAIN IN THE FUTURE?



## YETI PRODUCT ANALYSIS

#### WHAT TYPES OF PRODUCTS DO YOU OWN FROM YETI? (SELECT ALL THAT APPLY)



## DO YOU EXPECT TO BUY ANY OF THE FOLLOWING IN THE NEXT YEAR FROM YETI? (SELECT ALL THAT APPLY)



#### HAVE YOU EVER GOTTEN RID OF A YETI PRODUCT?

Posed to all respondents who have at least one Yeti product.



#### DID YOU PURCHASE A YETI PRODUCT IN 2021?



# WAS 2021 THE FIRST YEAR YOU PURCHASED SOMETHING FROM YETI, OR DID YOU PURCHASE SOMETHING IN PRIOR YEARS?

Posed to all respondents who purchased a Yeti product in 2021.



#### WHY DID YOU PURCHASE A YETI PRODUCT IN 2021? (SELECT ALL THAT APPLY)

Posed to all respondents who purchased a Yeti product in 2021.



#### WHERE DID YOU MAKE YOUR MOST RECENT YETI PRODUCT PURCHASE?



#### DID YOU MAKE YOUR MOST RECENT YETI PURCHASE ONLINE OR IN A STORE?



#### WHEN DID YOU DECIDE TO BUY THE YETI PRODUCT YOU BOUGHT?

Posed to responde