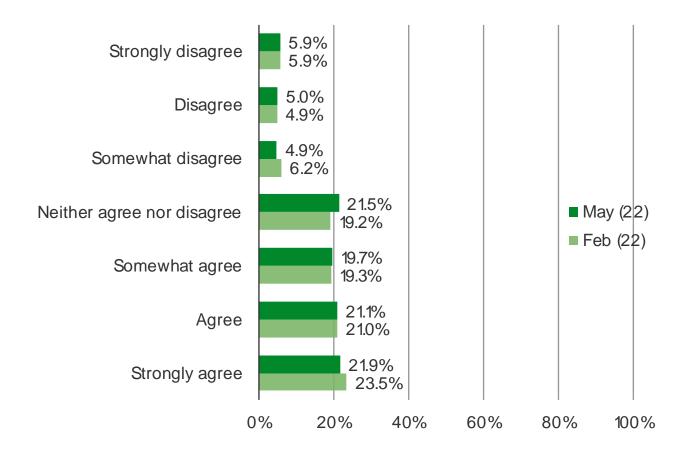

TO WHAT EXTENT DO YOU AGREE WITH THE FOLLOWING STATEMENT: "IT IS WORTH IT TO PAY A PREMIUM FOR YETI PRODUCTS."