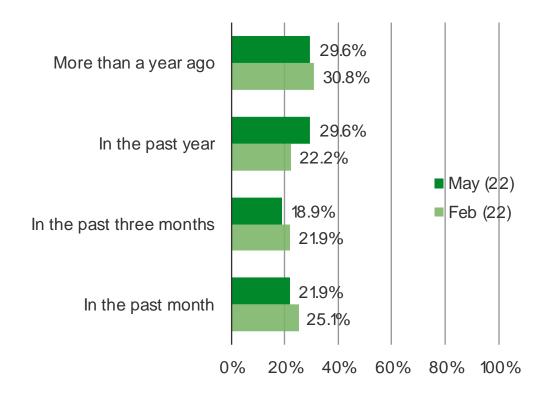

YETI

#### DO YOU KNOW WHAT THE YETI BRAND IS?

## Posed to all respondents.



#### WHAT IS YOUR OPINION OF YETI BRAND?

## Posed to all respondents who are aware of the Yeti brand



#### WHICH OF THE FOLLOWING DO YOU THINK BEST FITS YETI?

Posed to respondents who are aware of what Yeti is.



#### DO YOU OWN ANY YETI ITEMS?

Posed to respondents who are aware of what Yeti is.



### HOW LIKELY ARE YOU TO BUY YETI PRODUCTS IN 2022?

Posed to all respondents who do not own a Yeti product.



#### WHEN DID YOU MAKE YOUR MOST RECENT YETI PRODUCT PURCHASE?



## WILL YOU BUY YETI PRODUCTS AGAIN IN THE FUTURE?



## YETI PRODUCT ANALYSIS

#### WHAT TYPES OF PRODUCTS DO YOU OWN FROM YETI? (SELECT ALL THAT APPLY)



## DO YOU EXPECT TO BUY ANY OF THE FOLLOWING IN THE NEXT YEAR FROM YETI? (SELECT ALL THAT APPLY)



#### HAVE YOU EVER GOTTEN RID OF A YETI PRODUCT?

Posed to all respondents who have at least one Yeti product.



#### DID YOU PURCHASE A YETI PRODUCT IN 2021?



# WAS 2021 THE FIRST YEAR YOU PURCHASED SOMETHING FROM YETI, OR DID YOU PURCHASE SOMETHING IN PRIOR YEARS?

Posed to all respondents who purchased a Yeti product in 2021.



#### WHY DID YOU PURCHASE A YETI PRODUCT IN 2021? (SELECT ALL THAT APPLY)

Posed to all respondents who purchased a Yeti product in 2021.



#### WHERE DID YOU MAKE YOUR MOST RECENT YETI PRODUCT PURCHASE?