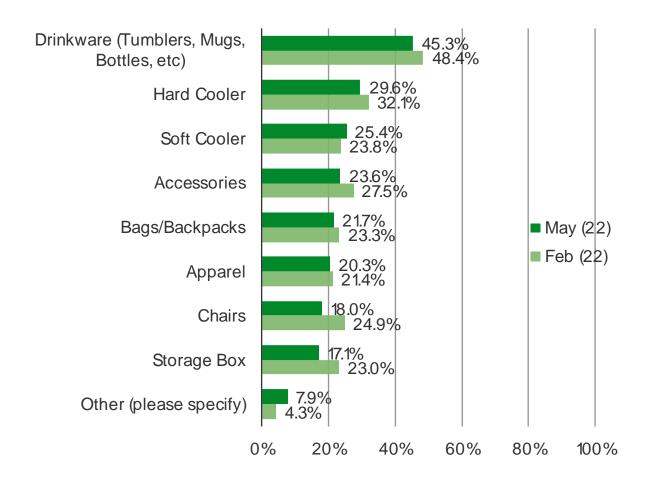

## DO YOU EXPECT TO BUY ANY OF THE FOLLOWING IN THE NEXT YEAR FROM YETI? (SELECT ALL THAT APPLY)