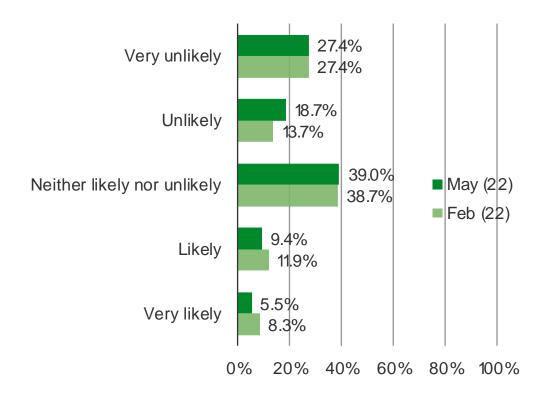

### HOW LIKELY ARE YOU TO BUY YETI PRODUCTS IN 2022?

Posed to all respondents who do not own a Yeti product.