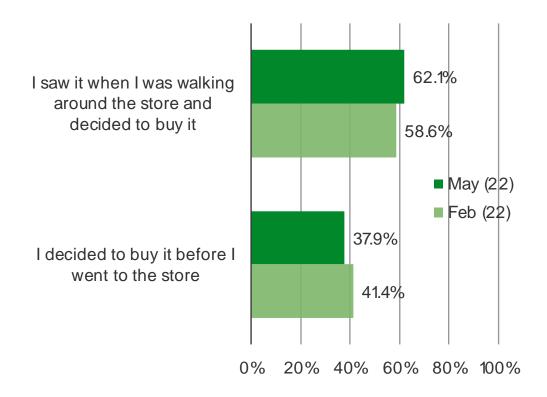

#### WHEN DID YOU DECIDE TO BUY THE YETI PRODUCT YOU BOUGHT?

Posed to respondents who bought a Yeti product in a store.