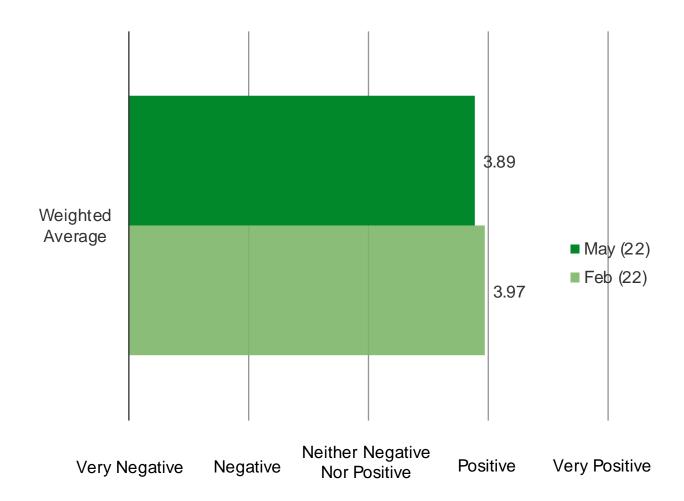

#### WHICH OF THE FOLLOWING DO YOU THINK BEST FITS YETI?

Posed to respondents who are aware of what Yeti is.