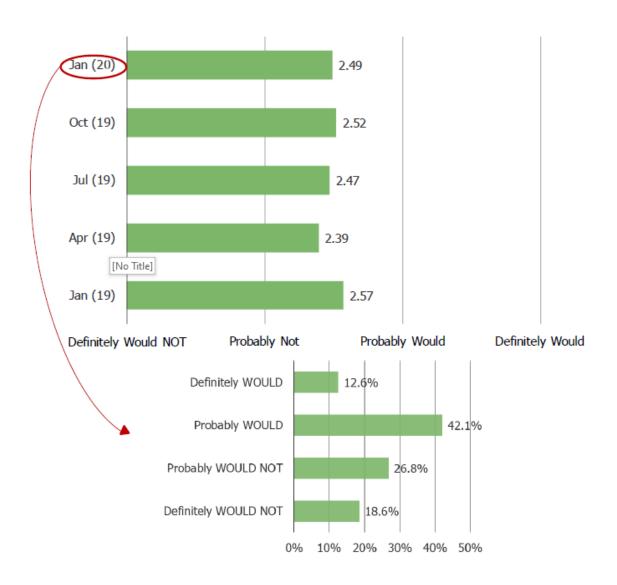

# How likely would you be to sign up for a free version of Netflix with advertisements / commercials?