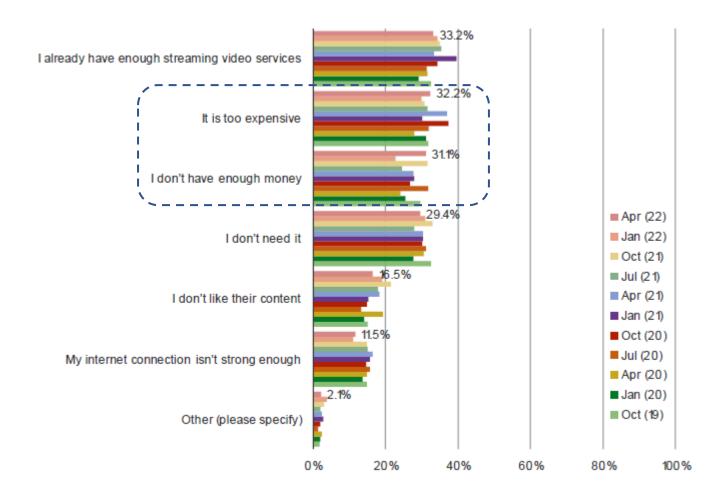

## Why are you currently not a Netflix subscriber? (Select ALL that apply)

## **Bespoke | NFLX India Survey (April 2022)**