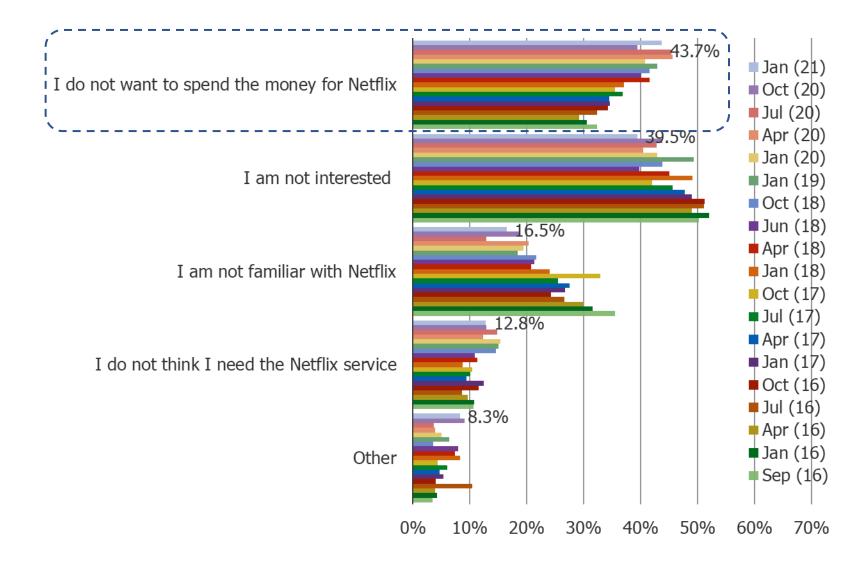

#### **Bespoke | NFLX Japan Survey (January 2021)**

## Why are you not likely to sign up for Netflix?

Posed to respondents who said they are NOT Netflix subscribers who would be unlikely to pay for Netflix.