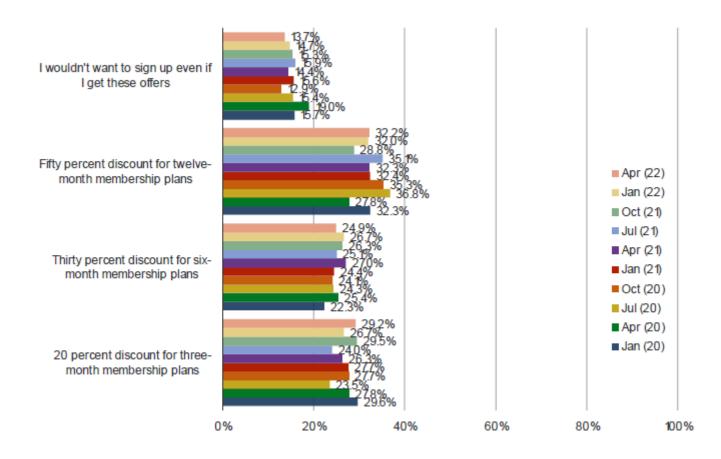

Bespoke | US NFLX Ads Survey (January 2020)

## **Bespoke | US NFLX Ads Survey (January 2020)**

# How likely would you be to sign up for a free version of Netflix with advertisements / commercials?





## **Bespoke | NFLX India Survey (April 2022)**

## Why are you currently not a Netflix subscriber? (Select ALL that apply)



## **Bespoke | NFLX India Survey (April 2022)**

## Would you sign up for Netflix if any of the following was offered to you?



## At what price per month would it make sense for you to pay for Netflix?





#### **Bespoke | NFLX Japan Survey (January 2021)**

## Why are you not likely to sign up for Netflix?

Posed to respondents who said they are NOT Netflix subscribers who would be unlikely to pay for Netflix.



#### **Bespoke | NFLX Japan Survey (January 2021)**

## Why are you not likely to sign up for Netflix?

Posed to respondents who said they are NOT Netflix subscribers who would be unlikely to pay for Netflix.