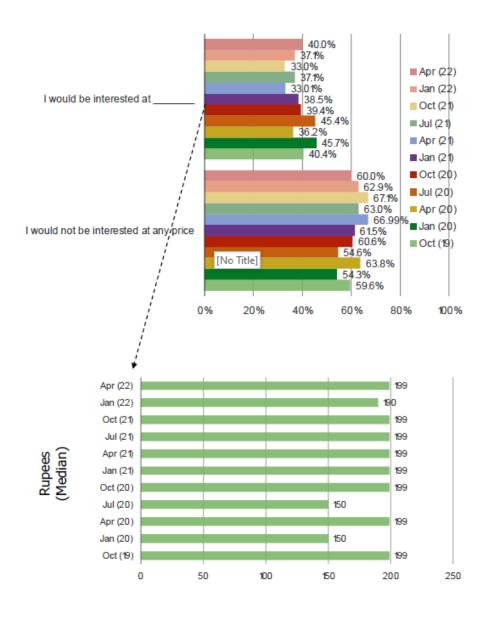

Bespoke | US NFLX Ads Survey (January 2020)

## **Bespoke | US NFLX Ads Survey (January 2020)**

# How likely would you be to sign up for a free version of Netflix with advertisements / commercials?





## **Bespoke | NFLX India Survey (April 2022)**

## Why are you currently not a Netflix subscriber? (Select ALL that apply)



## **Bespoke | NFLX India Survey (April 2022)**

## Would you sign up for Netflix if any of the following was offered to you?



## At what price per month would it make sense for you to pay for Netflix?





#### **Bespoke | NFLX Japan Survey (January 2021)**

## Why are you not likely to sign up for Netflix?

Posed to respondents who said they are NOT Netflix subscribers who would be unlikely to pay for Netflix.



#### **Bespoke | NFLX Japan Survey (January 2021)**

## Why are you not likely to sign up for Netflix?

Posed to respondents who said they are NOT Netflix subscribers who would be unlikely to pay for Netflix.