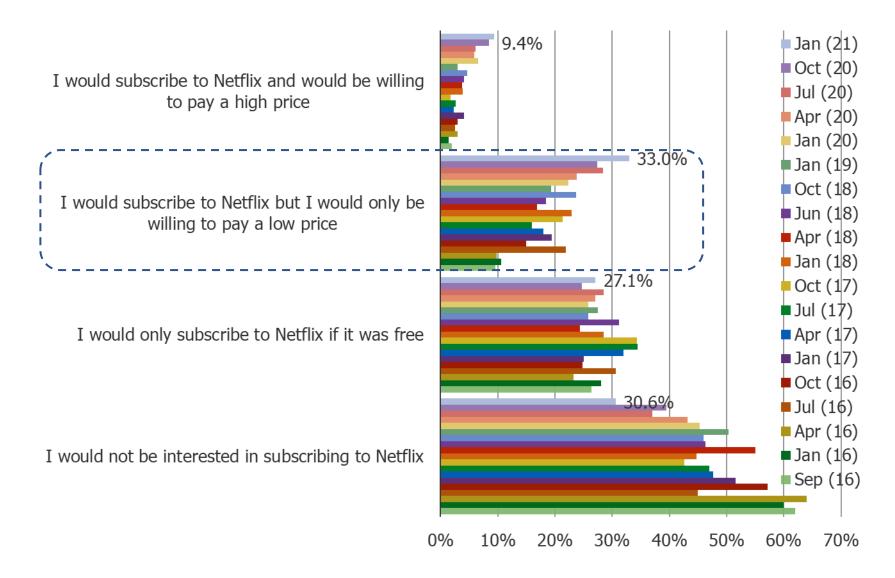

#### **Bespoke | NFLX Japan Survey (January 2021)**

## Why are you not likely to sign up for Netflix?

Posed to respondents who said they are NOT Netflix subscribers who would be unlikely to pay for Netflix.