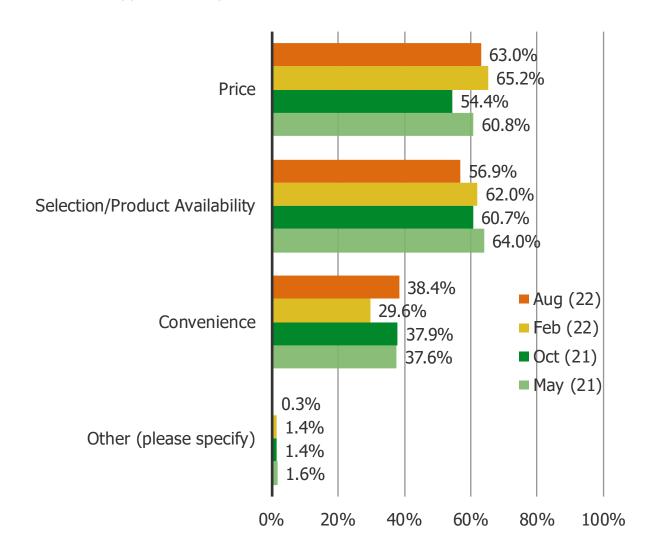

### Why would you be most likely to choose \_\_\_\_\_ over other shown on the prior page? (Select ALL that apply)

Posed to all respondents, piping in the answer choice they selected they would pick if shopping for sporting goods today.