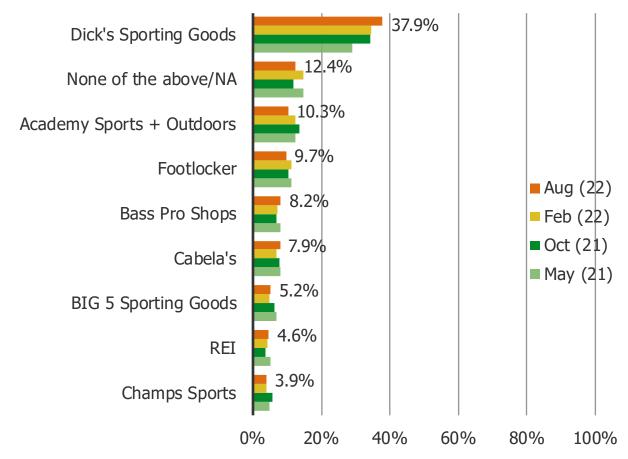

### If you had to buy sporting goods/apparel or any related items that these retailers sell, which of the following retailers would you be most likely to choose?

Posed to all respondents.

<sup>\*</sup> Reasons why respondents selected each of the above over the rest of the list explained on the next page.

N=1252