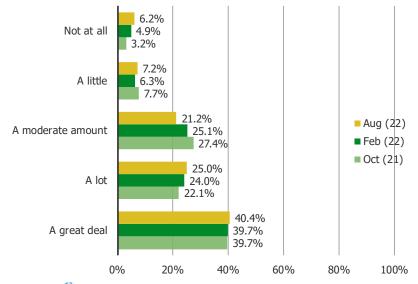

### How much of a role do the types of products available at Dick's play in your decision to shop at Dick's?

Posed to all respondents who have shopped Dick's.

Fill-in: Which products are important?