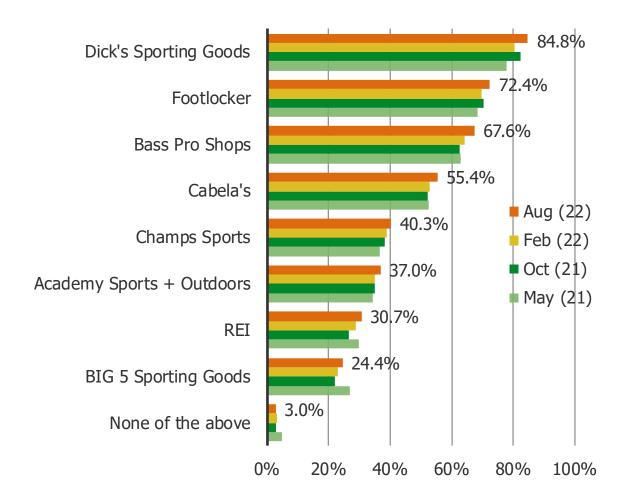

#### Which of the following retailers, if any, have you heard of?

Posed to all respondents.

N=1252

#### Have you ever purchased anything form the following retailers?

Posed to all respondents.

N=1252