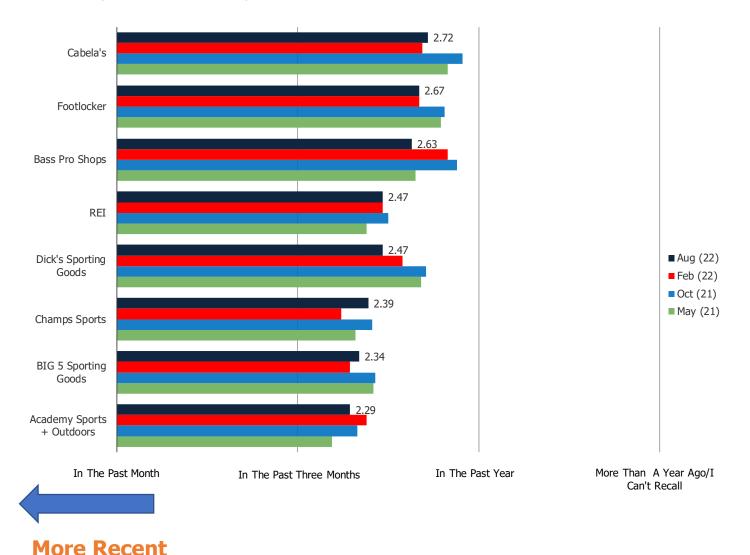

### When did you most recently purchase something from the following?

Posed to all respondents who have purchased from the below.

|                           | N=  |
|---------------------------|-----|
| Dick's Sporting Goods     | 700 |
| Cabela's                  | 340 |
| REI                       | 192 |
| Academy Sports + Outdoors | 292 |
| Bass Pro Shops            | 387 |
| BIG 5 Sporting Goods      | 215 |
| Champs Sports             | 255 |
| Footlocker                | 506 |