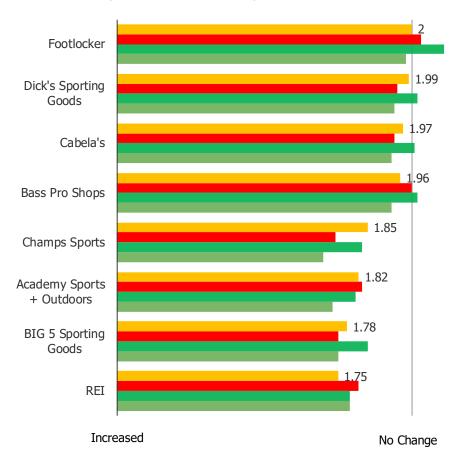

### Have you recently increased or decreased your shopping of the following?

Posed to all respondents who have purchased from the below.

Decreased

|                           | N=  |
|---------------------------|-----|
| Dick's Sporting Goods     | 700 |
| Cabela's                  | 340 |
| REI                       | 192 |
| Academy Sports + Outdoors | 292 |
| Bass Pro Shops            | 387 |
| BIG 5 Sporting Goods      | 215 |
| Champs Sports             | 255 |
| Footlocker                | 506 |
|                           |     |

**Increasing** 