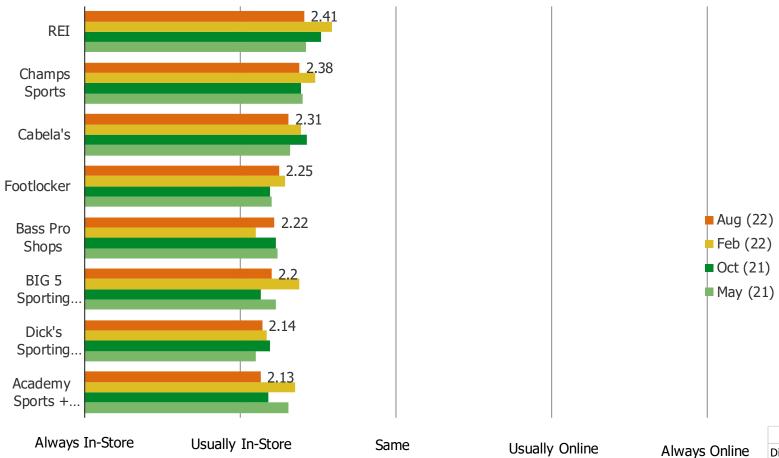

#### How do you prefer to shop the following?

Posed to all respondents who have shopped the below.

|                           | N=  |
|---------------------------|-----|
| Dick's Sporting Goods     | 700 |
| Cabela's                  | 340 |
| REI                       | 192 |
| Academy Sports + Outdoors | 292 |
| Bass Pro Shops            | 387 |
| BIG 5 Sporting Goods      | 215 |
| Champs Sports             | 255 |
| Footlocker                | 506 |