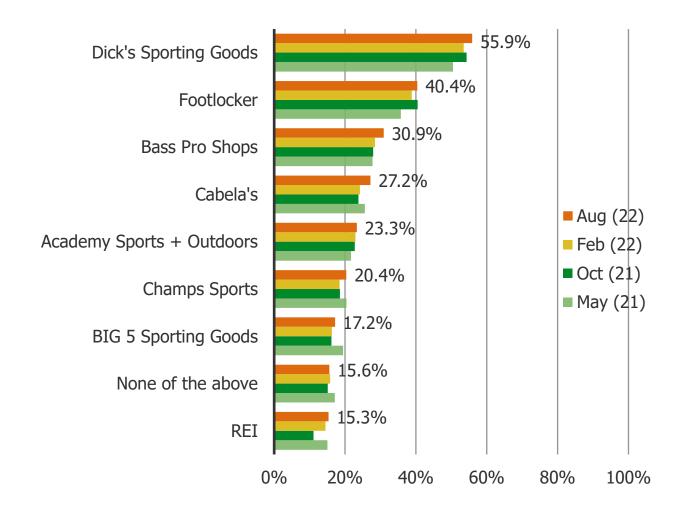

### If you had to buy sporting goods/apparel or any related items that these retailers sell, which of the following retailers would you be most likely to choose?

Posed to all respondents.

<sup>\*</sup> Reasons why respondents selected each of the above over the rest of the list explained on the next page.

N=1252