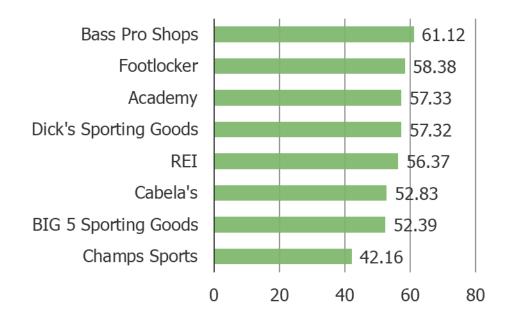

### How likely are you to recommend the following to a friend or colleague?

Posed to all respondents who have shopped the below in the past month.

|                       | N = |
|-----------------------|-----|
| Dick's Sporting Goods | 623 |
| Cabela's              | 110 |
| REI                   | 118 |
| Academy               | 356 |
| Bass Pro Shops        | 288 |
| BIG 5 Sporting Goods  | 271 |
| Champs Sports         | 306 |
| Footlocker            | 447 |