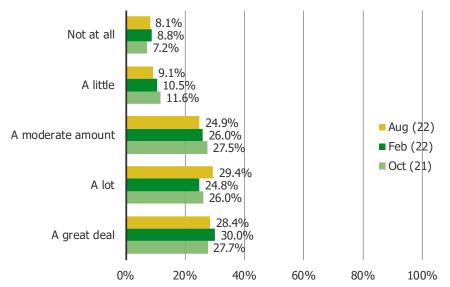

### How much of a role do the brands available at Dick's play in your decision to shop at Dick's?

Posed to all respondents who have shopped Dick's.

Fill-in: Which brands are important?