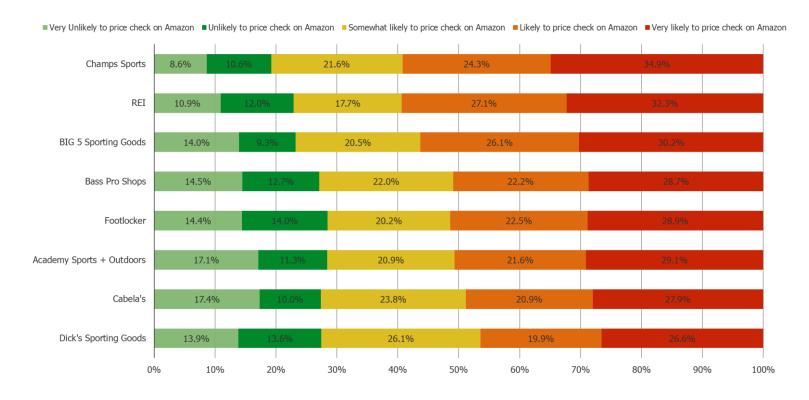

### When you shop the following, how likely are you to check the price of the item on Amazon before you buy it from this retailer?

Posed to all respondents who have shopped the below.

Amazon

|                           | N=  |
|---------------------------|-----|
| Dick's Sporting Goods     | 700 |
| Cabela's                  | 340 |
| REI                       | 192 |
| Academy Sports + Outdoors | 292 |
| Bass Pro Shops            | 387 |
| BIG 5 Sporting Goods      | 215 |
| Champs Sports             | 255 |
| Footlocker                | 506 |

Amazon

Price Check on

Amazon

### When you shop the following, how likely are you to check the price of the item on Amazon before you buy it from this retailer?

Posed to all respondents who have shopped the below.

| N = |
|-----|
| 700 |
| 340 |
| 192 |
| 292 |
| 387 |
| 215 |
| 255 |
| 506 |
|     |