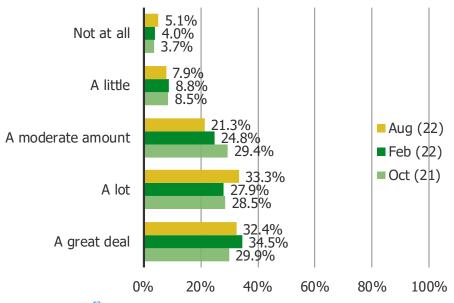

### How much of a role do the types of products available at Dick's play in your decision to shop at Dick's?

Posed to all respondents who have shopped Dick's.

Fill-in: Which products are important?