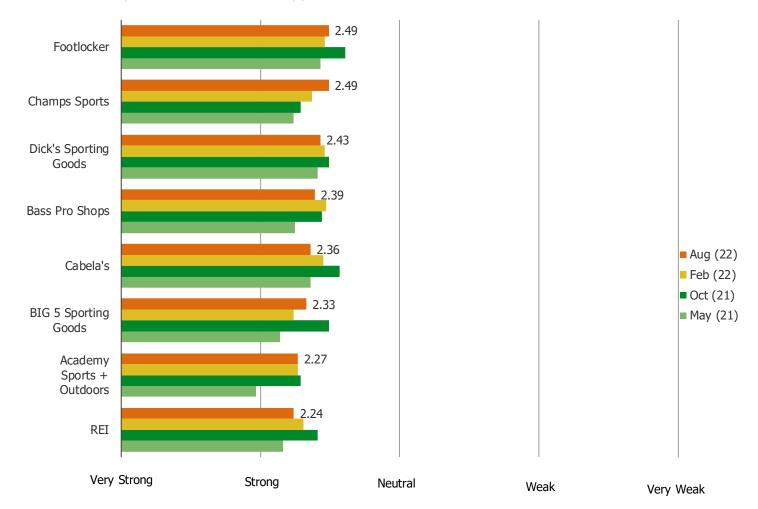

### Please rate the strength of your relationship with the following:

Posed to all respondents who have shopped the below.

|                           | N=  |
|---------------------------|-----|
| Dick's Sporting Goods     | 700 |
| Cabela's                  | 340 |
| REI                       | 192 |
| Academy Sports + Outdoors | 292 |
| Bass Pro Shops            | 387 |
| BIG 5 Sporting Goods      | 215 |
| Champs Sports             | 255 |
| Footlocker                | 506 |
|                           |     |