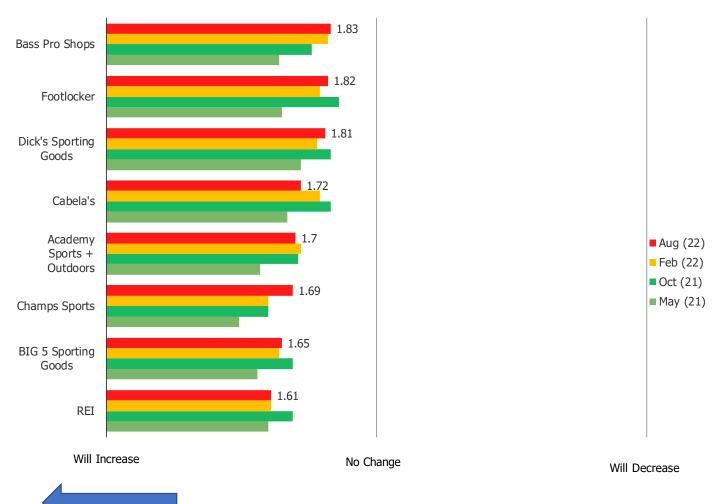

### Going forward, do you expect to change how often you shop the following?

Posed to all respondents who have purchased from the below.

|                           | N=  |
|---------------------------|-----|
| Dick's Sporting Goods     | 700 |
| Cabela's                  | 340 |
| REI                       | 192 |
| Academy Sports + Outdoors | 292 |
| Bass Pro Shops            | 387 |
| BIG 5 Sporting Goods      | 215 |
| Champs Sports             | 255 |
| Footlocker                | 506 |