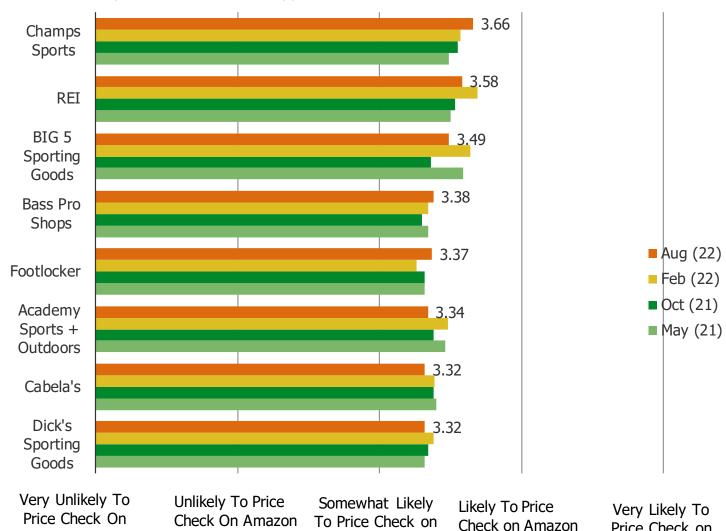

### When you shop the following, how likely are you to check the price of the item on Amazon before you buy it from this retailer?

Posed to all respondents who have shopped the below.

Amazon

|                           | N=  |
|---------------------------|-----|
| Dick's Sporting Goods     | 700 |
| Cabela's                  | 340 |
| REI                       | 192 |
| Academy Sports + Outdoors | 292 |
| Bass Pro Shops            | 387 |
| BIG 5 Sporting Goods      | 215 |
| Champs Sports             | 255 |
| Footlocker                | 506 |

Amazon

Price Check on

Amazon

### When you shop the following, how likely are you to check the price of the item on Amazon before you buy it from this retailer?

Posed to all respondents who have shopped the below.

| N = |
|-----|
| 700 |
| 340 |
| 192 |
| 292 |
| 387 |
| 215 |
| 255 |
| 506 |
|     |