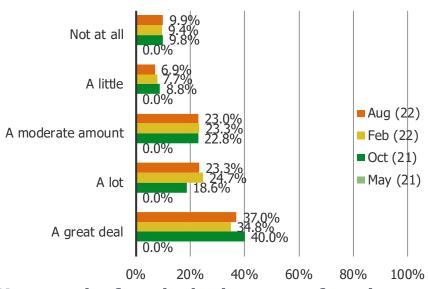

### How much of a role do the brands available at Dick's play in your decision to shop at Dick's?

Posed to all respondents who have shopped Dick's.

Fill-in: Which brands are important?