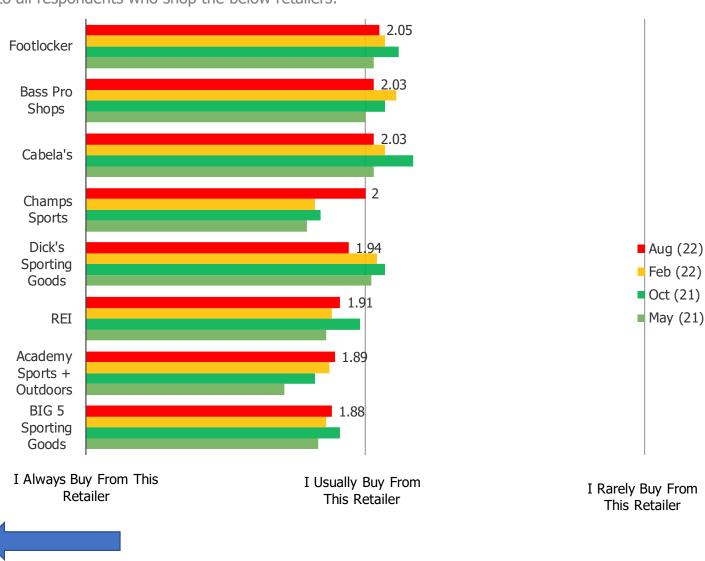

### Thinking of the types of items that you have bought from this retailer for, how loyal are you to this retailer for these purchases?

Posed to all respondents who shop the below retailers.

|                           | N=  |
|---------------------------|-----|
| Dick's Sporting Goods     | 700 |
| Cabela's                  | 340 |
| REI                       | 192 |
| Academy Sports + Outdoors | 292 |
| Bass Pro Shops            | 387 |
| BIG 5 Sporting Goods      | 215 |
| Champs Sports             | 255 |
| Footlocker                | 506 |
|                           |     |

**More Loyal** 