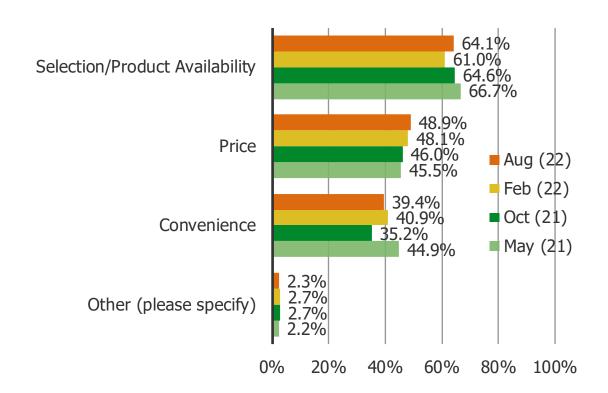

### **Top Takeaways**

Importance of Pricing Increasing

Price is becoming more of a focal point in consumer decision making processes when it comes to where they shop. Relative to past waves, respondents who would choose Dick's, Academy, and others were increasingly likely to say they would do so because of price.

### Why would you be most likely to choose \_\_\_\_\_ over other shown on the prior page? (Select ALL that apply)

Posed to all respondents, piping in the answer choice they selected they would pick if shopping for sporting goods today.