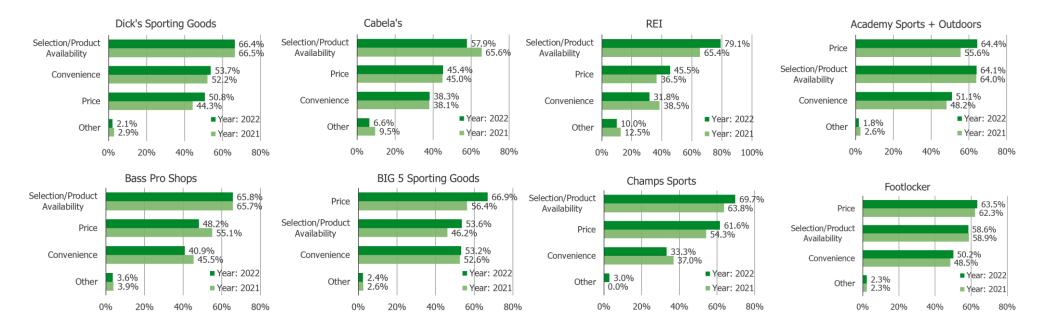

### Why would you be most likely to choose \_\_\_\_\_ over other shown on the prior page? (Select ALL that apply)

Posed to all respondents, piping in the answer choice they selected they would pick if shopping for sporting goods today.