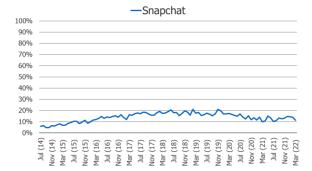

Posed to social media users.

Posed to social media users.

\*NOTE: TikTok was added as an answer choice in November of 2019.

**Self-Reported Daily Visitors** 

% Visited the day they took our survey each month

#### % Visited Facebook and % visited TikTok the day they took our survey each month

#### % Visited Facebook and % visited TikTok the day they took our survey each month

Self-Reported Minutes Per Day (Average)

Average Self-Reported Minutes Per Day Among Daily Visitors