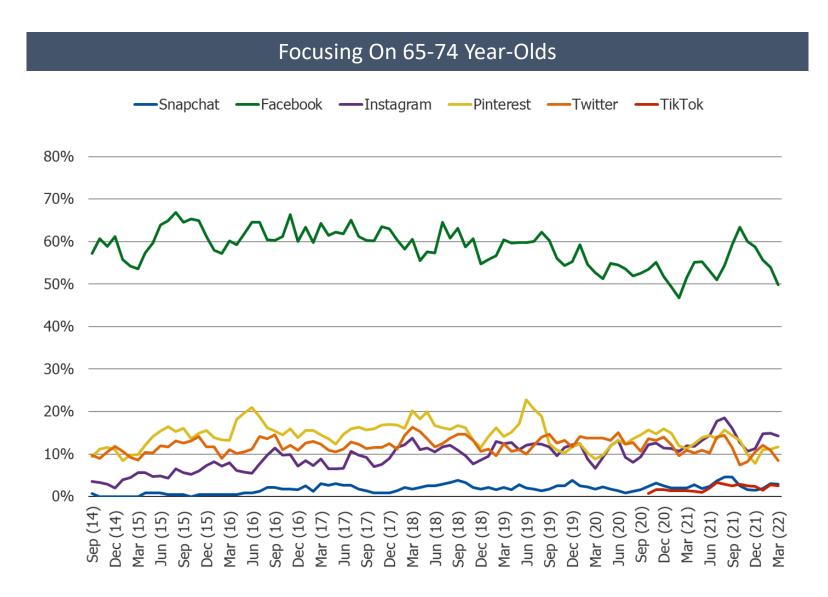

#### % Visited Facebook and % visited TikTok the day they took our survey each month

#### % Visited Facebook and % visited TikTok the day they took our survey each month

Self-Reported Minutes Per Day (Average)

Average Self-Reported Minutes Per Day Among Daily Visitors