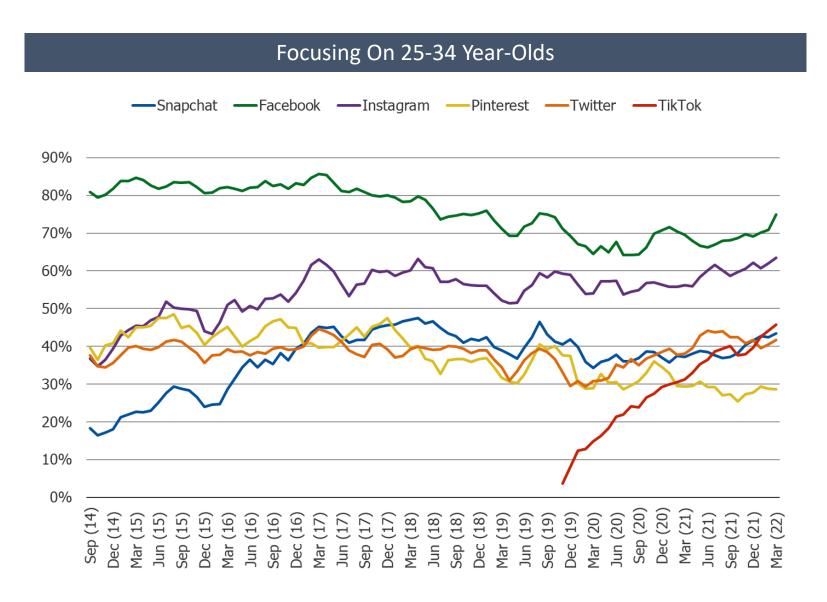

# **Account Holders**

Which of the following websites/apps do you have an account with?

**Visits Most Often** 

Of the following websites / apps, please select the two you use most often:

Posed to social media users.

Posed to social media users.

Posed to social media users.

\*NOTE: TikTok was added as an answer choice in November of 2019.

Posed to social media users.

\*NOTE: TikTok was added as an answer choice in November of 2019.