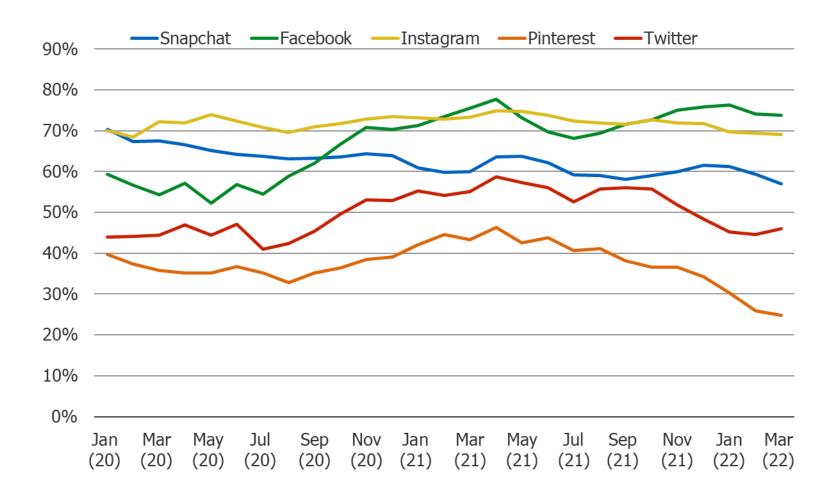

Posed to social media users.

Posed to social media users.

\*NOTE: TikTok was added as an answer choice in November of 2019.

**Self-Reported Daily Visitors** 

% Visited the day they took our survey each month

## % Visited the day they took our survey each month

#### % Visited the day they took our survey each month