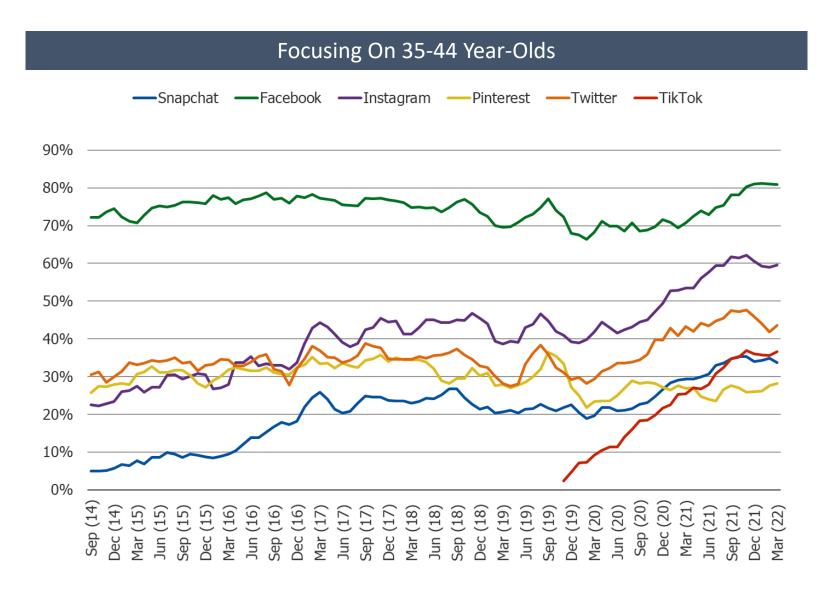

Posed to social media users.

Posed to social media users.

\*NOTE: TikTok was added as an answer choice in November of 2019.

**Self-Reported Daily Visitors** 

% Visited the day they took our survey each month

## % Visited the day they took our survey each month