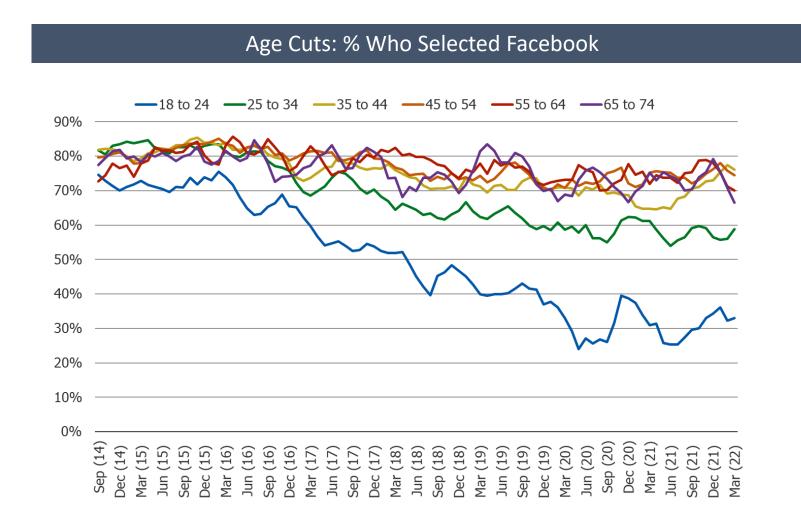

# **Account Holders**

Which of the following websites/apps do you have an account with?

**Visits Most Often** 

Of the following websites / apps, please select the two you use most often:

Posed to social media users.

Posed to social media users.

Posed to social media users.

\*NOTE: TikTok was added as an answer choice in November of 2019.

Posed to social media users.

\*NOTE: TikTok was added as an answer choice in November of 2019.

Posed to social media users.

Posed to social media users.

\*NOTE: TikTok was added as an answer choice in November of 2019.

**Self-Reported Daily Visitors** 

% Visited the day they took our survey each month