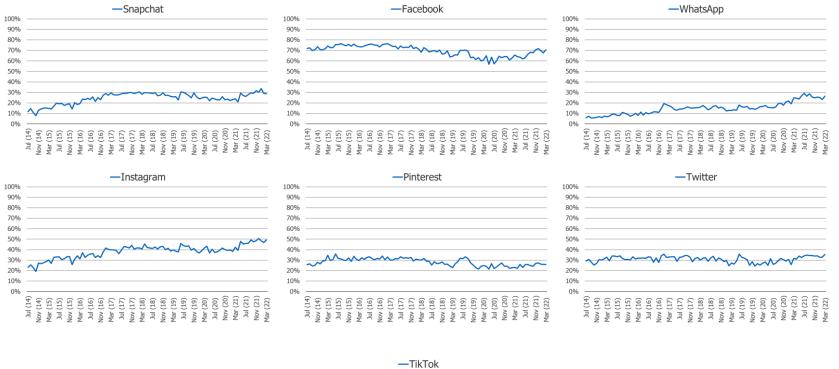

Posed to social media users.

Posed to social media users.

\*NOTE: TikTok was added as an answer choice in November of 2019.

**Self-Reported Daily Visitors** 

% Visited the day they took our survey each month

## % Visited the day they took our survey each month

#### % Visited the day they took our survey each month