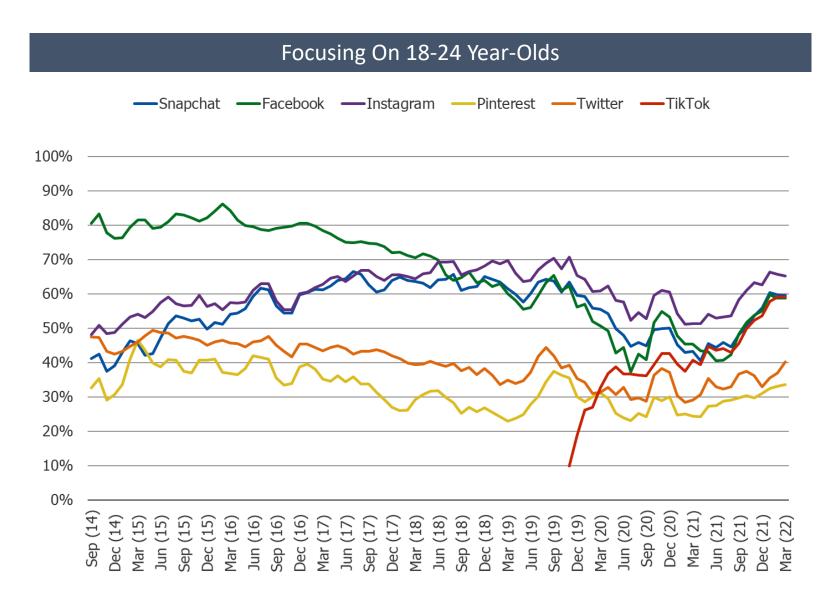

# **Account Holders**

Which of the following websites/apps do you have an account with?

**Visits Most Often** 

Of the following websites / apps, please select the two you use most often:

Posed to social media users.

Posed to social media users.

Posed to social media users.

\*NOTE: TikTok was added as an answer choice in November of 2019.

Posed to social media users.

\*NOTE: TikTok was added as an answer choice in November of 2019.