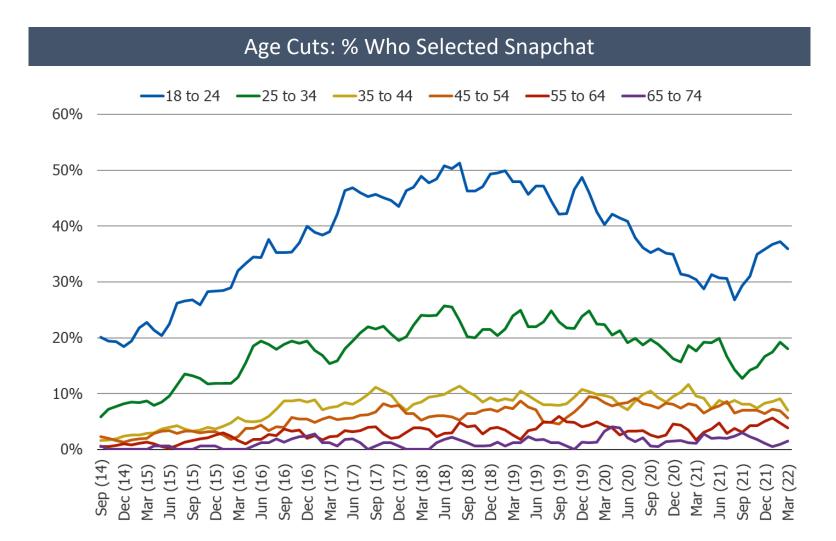

# **Account Holders**

Which of the following websites/apps do you have an account with?

**Visits Most Often** 

Of the following websites / apps, please select the two you use most often:

Posed to social media users.

Posed to social media users.

Posed to social media users.

\*NOTE: TikTok was added as an answer choice in November of 2019.

Posed to social media users.

\*NOTE: TikTok was added as an answer choice in November of 2019.

Posed to social media users.

Posed to social media users.

\*NOTE: TikTok was added as an answer choice in November of 2019.

**Self-Reported Daily Visitors** 

% Visited the day they took our survey each month