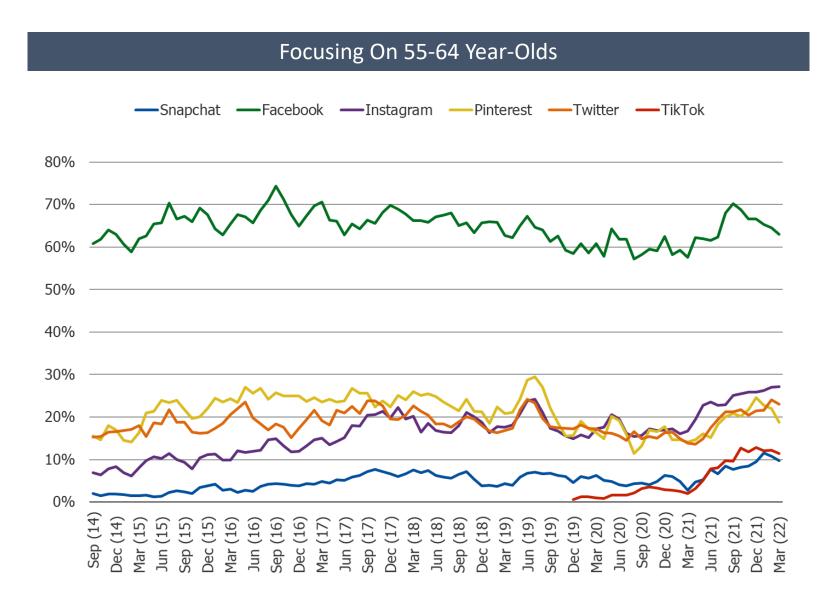

**Bespoke Market Intelligence** 

# **Social Media Quant Cuts Update**

March 2022

# **Account Holders**

Which of the following websites/apps do you have an account with?

















**Visits Most Often** 

Of the following websites / apps, please select the two you use most often:

Posed to social media users.















Posed to social media users.





Posed to social media users.



\*NOTE: TikTok was added as an answer choice in November of 2019.

Posed to social media users.



\*NOTE: TikTok was added as an answer choice in November of 2019.

Posed to social media users.



Posed to social media users.



\*NOTE: TikTok was added as an answer choice in November of 2019.

**Self-Reported Daily Visitors** 

% Visited the day they took our survey each month

## % Visited the day they took our survey each month



#### % Visited the day they took our survey each month



#### % Visited the day they took our survey each month





#### % Visited Facebook and