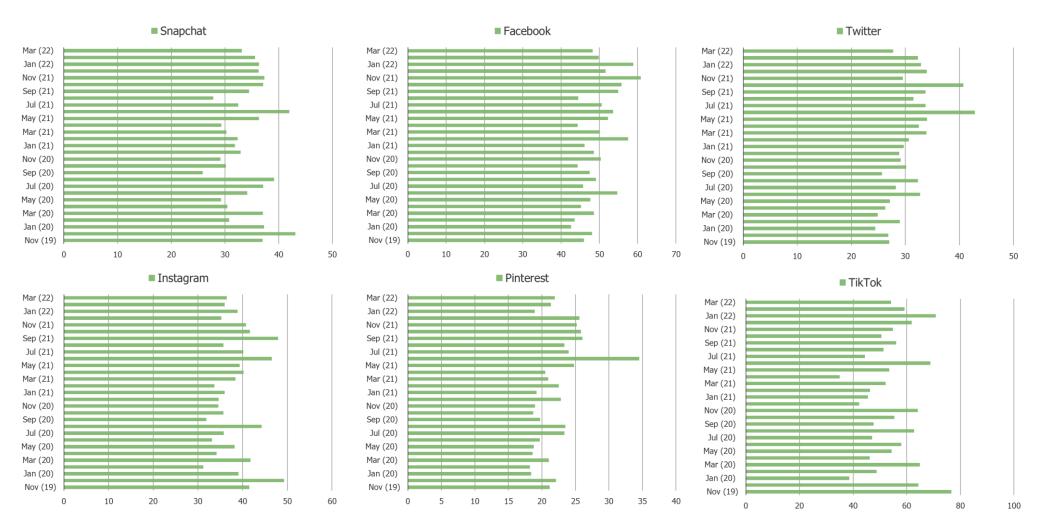

Posed to social media users.

Posed to social media users.

\*NOTE: TikTok was added as an answer choice in November of 2019.

**Self-Reported Daily Visitors** 

% Visited the day they took our survey each month

## % Visited the day they took our survey each month

#### % Visited the day they took our survey each month