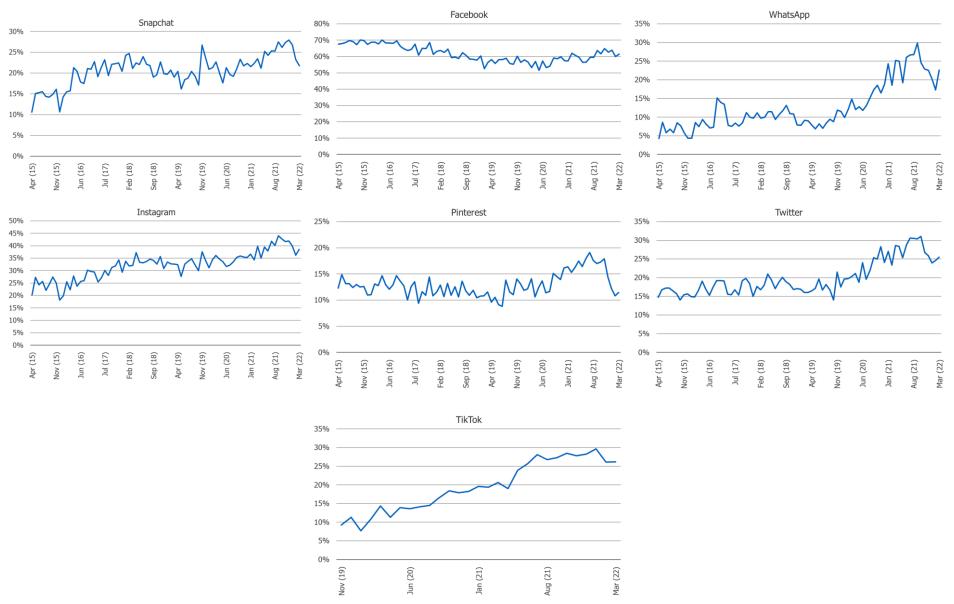

Posed to social media users.

Posed to social media users.

\*NOTE: TikTok was added as an answer choice in November of 2019.

**Self-Reported Daily Visitors** 

% Visited the day they took our survey each month

## % Visited the day they took our survey each month

#### % Visited the day they took our survey each month