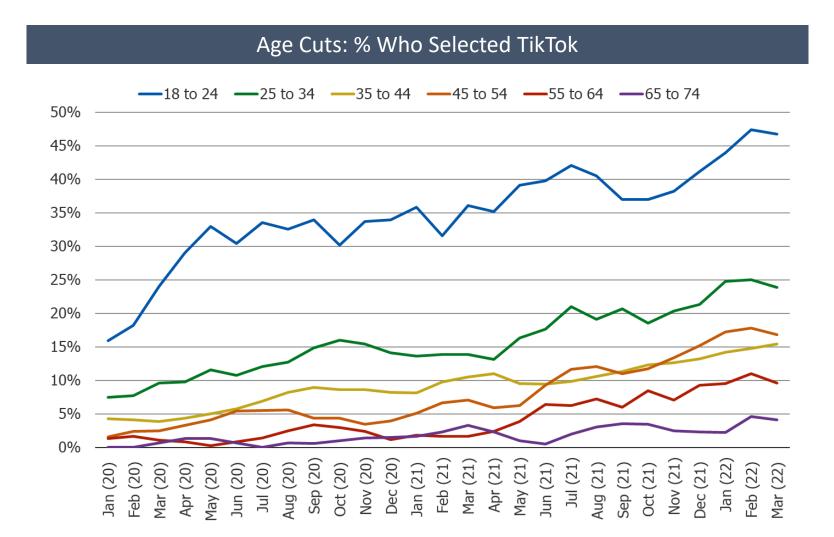

# **Account Holders**

Which of the following websites/apps do you have an account with?

**Visits Most Often** 

Of the following websites / apps, please select the two you use most often:

Posed to social media users.

Posed to social media users.

Posed to social media users.

\*NOTE: TikTok was added as an answer choice in November of 2019.

Posed to social media users.

\*NOTE: TikTok was added as an answer choice in November of 2019.

Posed to social media users.

Posed to social media users.

\*NOTE: TikTok was added as an answer choice in November of 2019.

**Self-Reported Daily Visitors** 

% Visited the day they took our survey each month