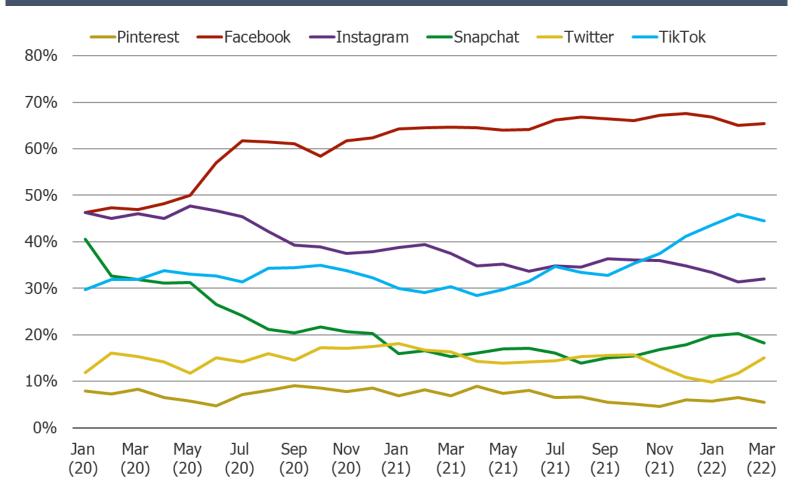

Posed to social media users.

Posed to social media users.

\*NOTE: TikTok was added as an answer choice in November of 2019.

**Self-Reported Daily Visitors** 

% Visited the day they took our survey each month

## % Visited the day they took our survey each month

#### % Visited the day they took our survey each month

#### % Visited Facebook and % visited TikTok the day they took our survey each month

#### % Visited Facebook and % visited TikTok the day they took our survey each month

Self-Reported Minutes Per Day (Average)

Average Self-Reported Minutes Per Day Among Daily Visitors