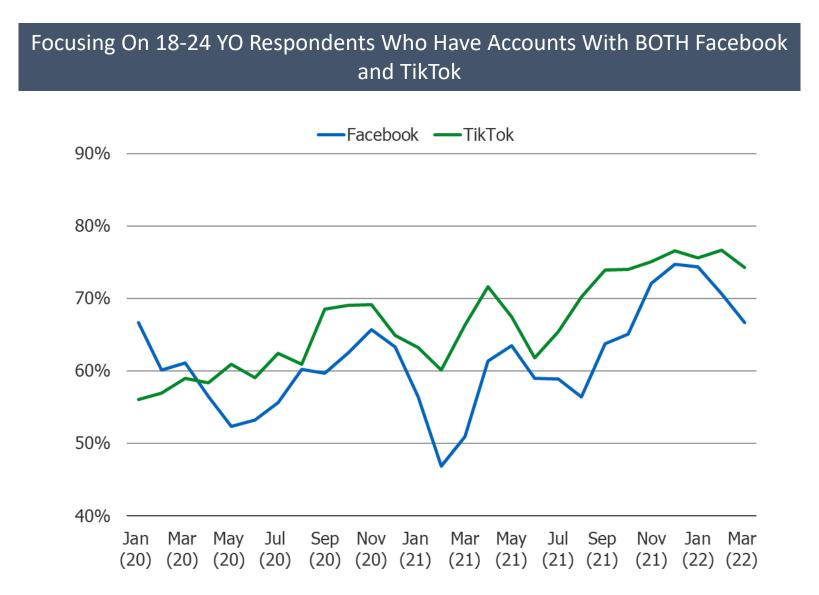

#### % Visited Facebook and % visited TikTok the day they took our survey each month

#### % Visited Facebook and % visited TikTok the day they took our survey each month

Self-Reported Minutes Per Day (Average)

Average Self-Reported Minutes Per Day Among Daily Visitors