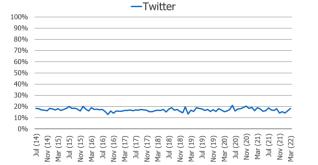

Posed to social media users.

Posed to social media users.

\*NOTE: TikTok was added as an answer choice in November of 2019.

**Self-Reported Daily Visitors** 

% Visited the day they took our survey each month

## % Visited the day they took our survey each month

#### % Visited the day they took our survey each month