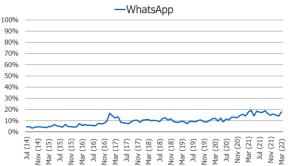

Posed to social media users.

Posed to social media users.

\*NOTE: TikTok was added as an answer choice in November of 2019.

**Self-Reported Daily Visitors** 

% Visited the day they took our survey each month

## % Visited the day they took our survey each month

#### % Visited the day they took our survey each month