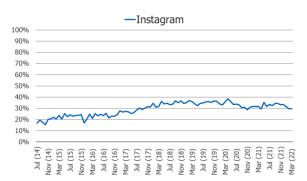

Posed to social media users.

Posed to social media users.

\*NOTE: TikTok was added as an answer choice in November of 2019.

**Self-Reported Daily Visitors** 

% Visited the day they took our survey each month

#### % Visited the day they took our survey each month