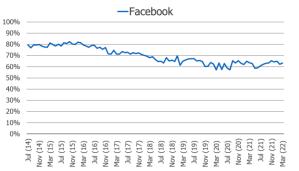

Posed to social media users.

Posed to social media users.

\*NOTE: TikTok was added as an answer choice in November of 2019.

**Self-Reported Daily Visitors** 

% Visited the day they took our survey each month

#### % Visited the day they took our survey each month