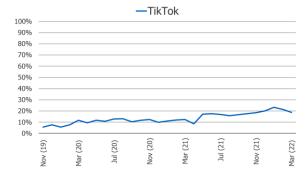

Posed to social media users.

Posed to social media users.

\*NOTE: TikTok was added as an answer choice in November of 2019.

**Self-Reported Daily Visitors** 

% Visited the day they took our survey each month

## % Visited the day they took our survey each month

#### % Visited the day they took our survey each month