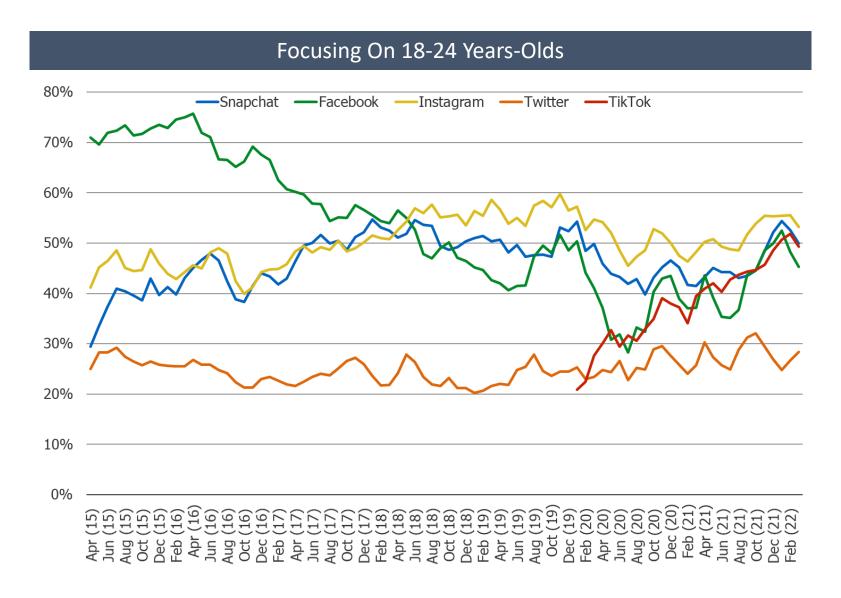

Posed to social media users.

Posed to social media users.

\*NOTE: TikTok was added as an answer choice in November of 2019.

**Self-Reported Daily Visitors** 

% Visited the day they took our survey each month

## % Visited the day they took our survey each month

#### % Visited the day they took our survey each month