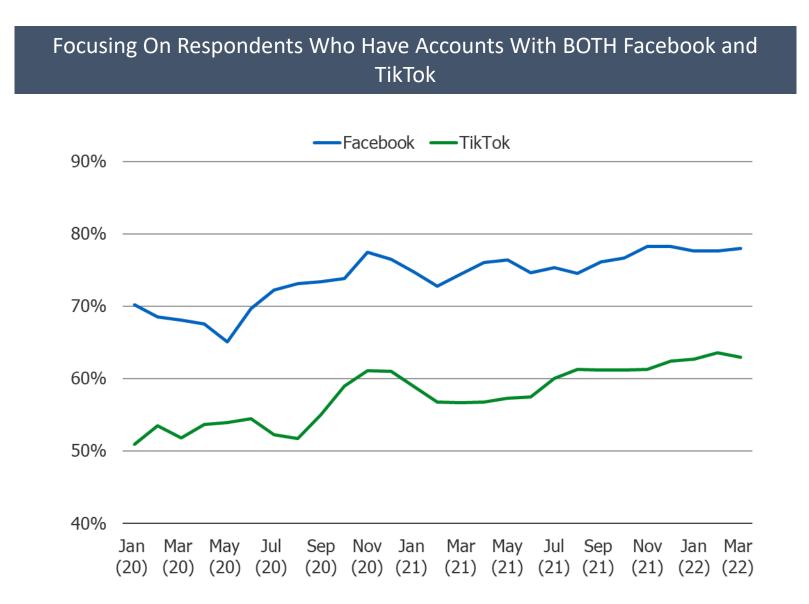

#### % Visited Facebook and % visited TikTok the day they took our survey each month

#### % Visited Facebook and % visited TikTok the day they took our survey each month

Self-Reported Minutes Per Day (Average)

Average Self-Reported Minutes Per Day Among Daily Visitors