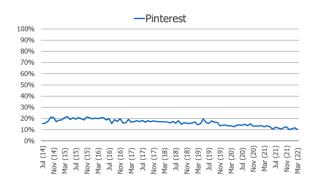

Posed to social media users.

Posed to social media users.

\*NOTE: TikTok was added as an answer choice in November of 2019.

**Self-Reported Daily Visitors** 

% Visited the day they took our survey each month

## % Visited the day they took our survey each month