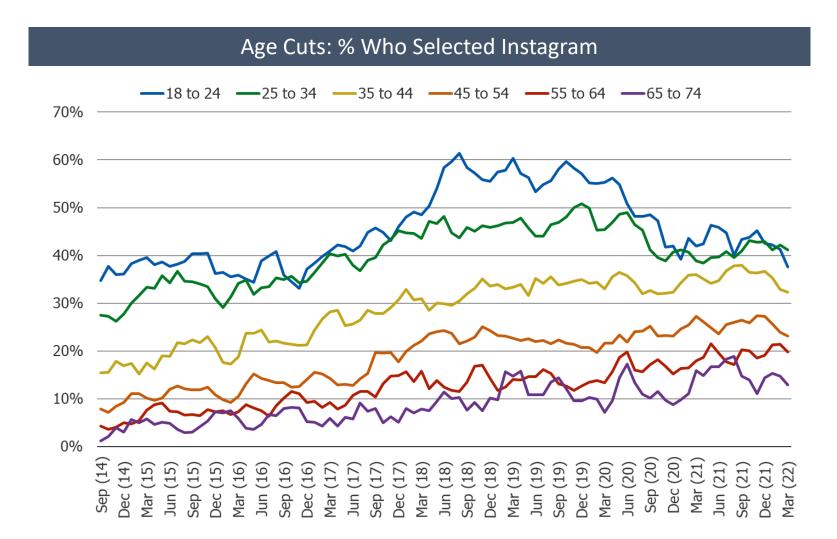

# **Account Holders**

Which of the following websites/apps do you have an account with?

**Visits Most Often** 

Of the following websites / apps, please select the two you use most often:

Posed to social media users.

Posed to social media users.

Posed to social media users.

\*NOTE: TikTok was added as an answer choice in November of 2019.

Posed to social media users.

\*NOTE: TikTok was added as an answer choice in November of 2019.

Posed to social media users.

Posed to social media users.

\*NOTE: TikTok was added as an answer choice in November of 2019.

**Self-Reported Daily Visitors** 

% Visited the day they took our survey each month