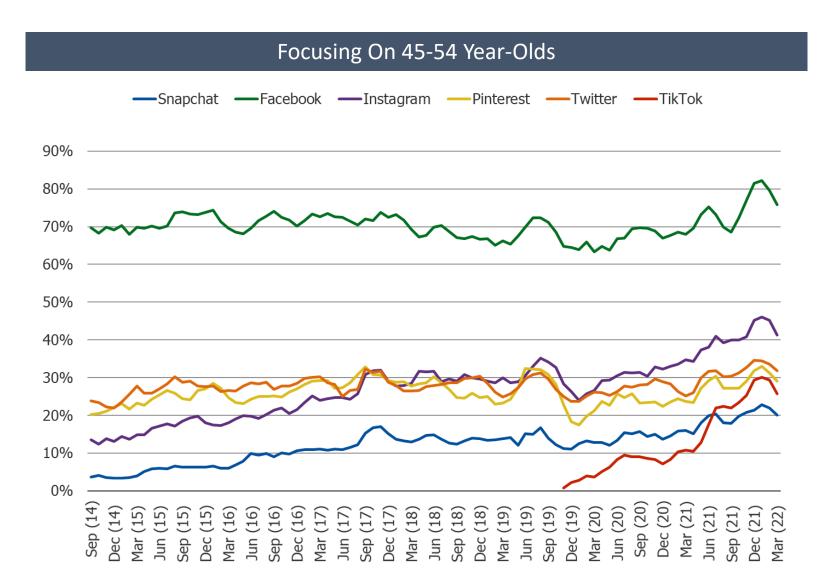

**Bespoke Market Intelligence** 

# **Social Media Quant Cuts Update**

March 2022

# **Account Holders**

Which of the following websites/apps do you have an account with?

















**Visits Most Often** 

Of the following websites / apps, please select the two you use most often:

Posed to social media users.















Posed to social media users.





Posed to social media users.



\*NOTE: TikTok was added as an answer choice in November of 2019.

Posed to social media users.



\*NOTE: TikTok was added as an answer choice in November of 2019.

Posed to social media users.



Posed to social media users.



\*NOTE: TikTok was added as an answer choice in November of 2019.

**Self-Reported Daily Visitors** 

% Visited the day they took our survey each month

## % Visited the day they took our survey each month



#### % Visited the day they took our survey each month



#### % Visited the day they took our survey each month





#### % Visited Facebook an