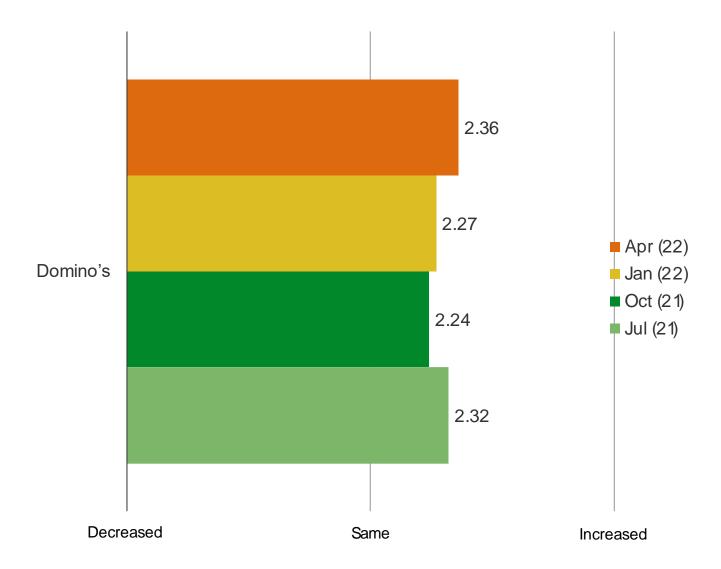

### **MENU PRICES**

Consumers are noticing higher menu prices at Domino's.

**PIZZA** 

Audience: 1,500 US Consumers

Date: April 2022

### HAVE YOU NOTICED ANY CHANGES TO MENU PRICES AT THE FOLLOWING RECENTLY?

Posed to respondents who regularly or occasionally eat each of the following.

| 1 A / 1 A / 1 A / | hacha | COINTO      | -con |
|-------------------|-------|-------------|------|
| <i>WWW.</i>       |       | K PII II PI |      |
| WWW.              |       |             |      |