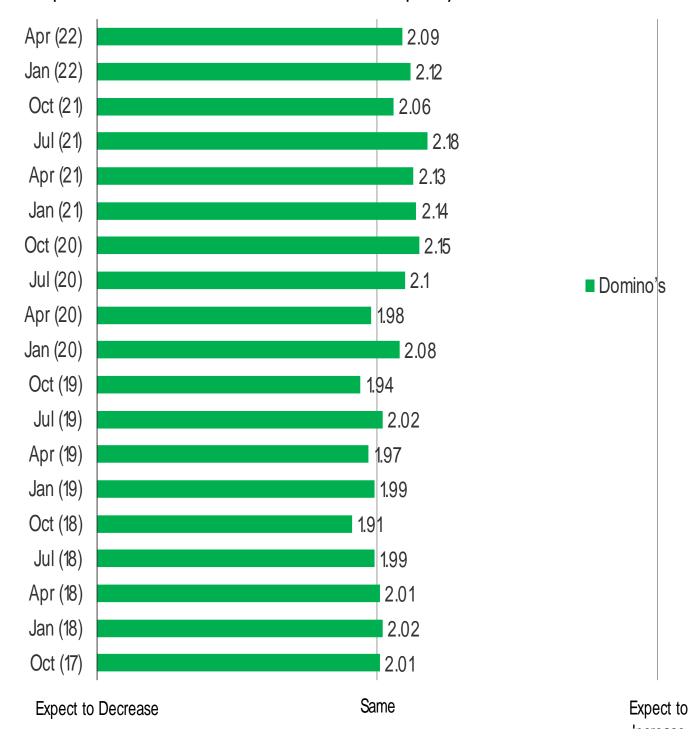

#### GOING FORWARD, DO YOU EXPECT TO CHANGE HOW OFTEN YOU TAKEOUT OR DINE AT DOMINO'S?

Audience: 1,500 US Consumers

Date: April 2022