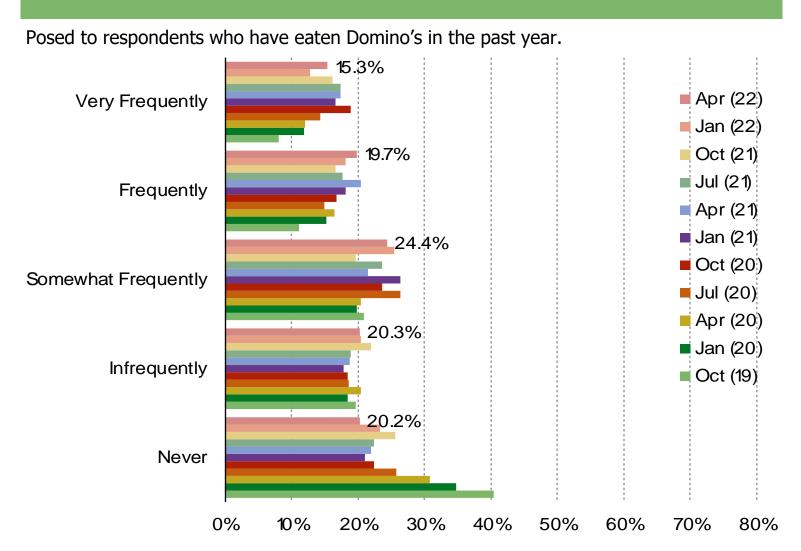

# **PIZZA**

#### HOW FREQUENTLY DO YOU TYPICALLY EAT DOMINO'S?

Audience: 1,500 US Consumers

Date: April 2022