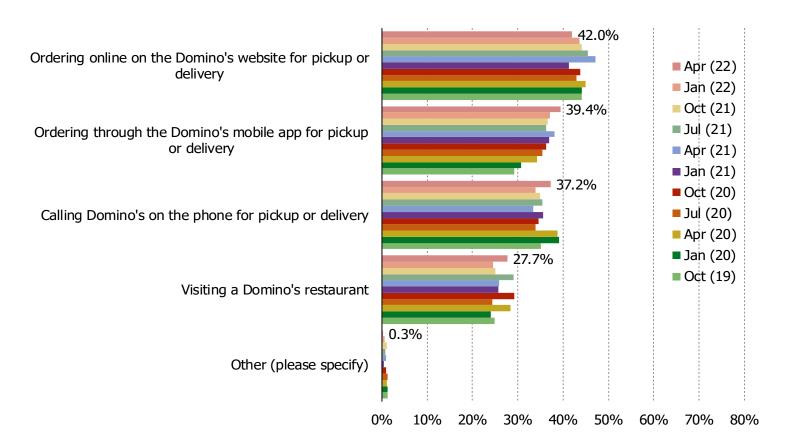

### **PIZZA**

#### HOW DO YOU TYPICALLY GET DOMINO'S?

Audience: 1,500 US Consumers

Date: April 2022

### **DPZ MOBILE APP: CONSTRUCTIVE**

The share of respondents who order through the Domino's mobile app is tracking better q/q (at series highs).