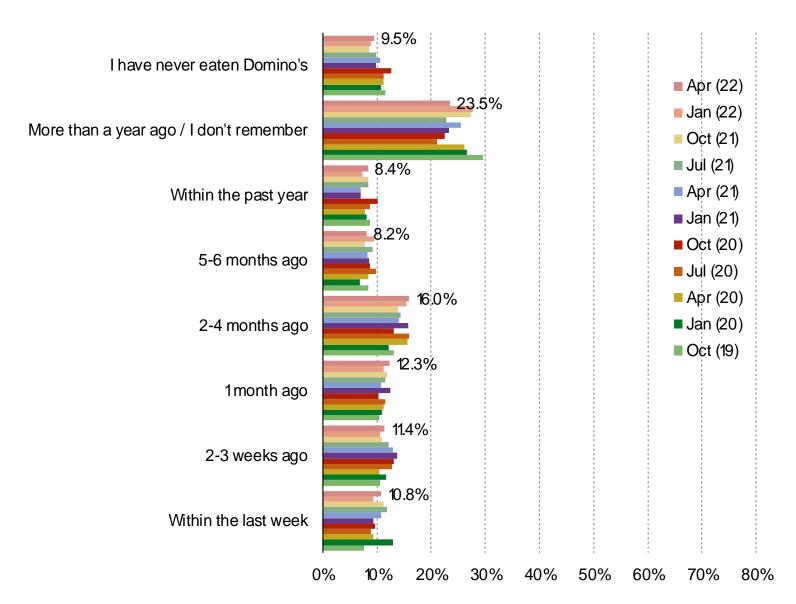

# **PIZZA**

#### WHEN WAS THE LAST TIME YOU ATE DOMINO'S?

# Posed to all respondents.

Audience: 1,500 US Consumers

Date: April 2022