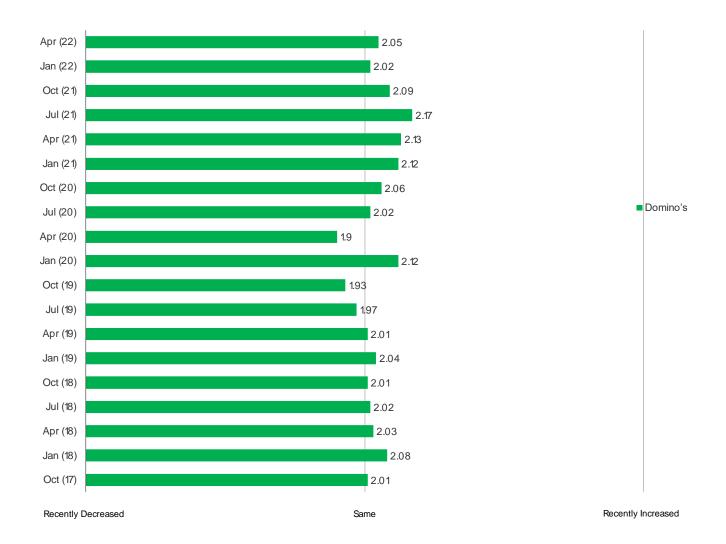

#### HAVE YOU CHANGED HOW OFTEN YOU TAKEOUT OR DINE AT DOMINO'S?

Audience: 1,500 US Consumers

Date: April 2022

# **PIZZA**

#### GOING FORWARD, DO YOU EXPECT TO CHANGE HOW OFTEN YOU TAKEOUT OR DINE AT DOMINO'S?

Audience: 1,500 US Consumers

Date: April 2022