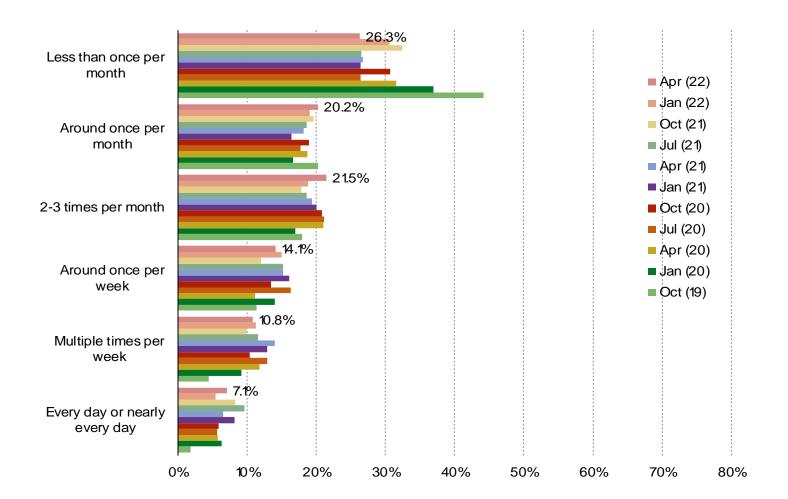

# **PIZZA**

#### HOW FREQUENTLY DO YOU TYPICALLY EAT DOMINO'S?

Audience: 1,500 US Consumers

Date: April 2022