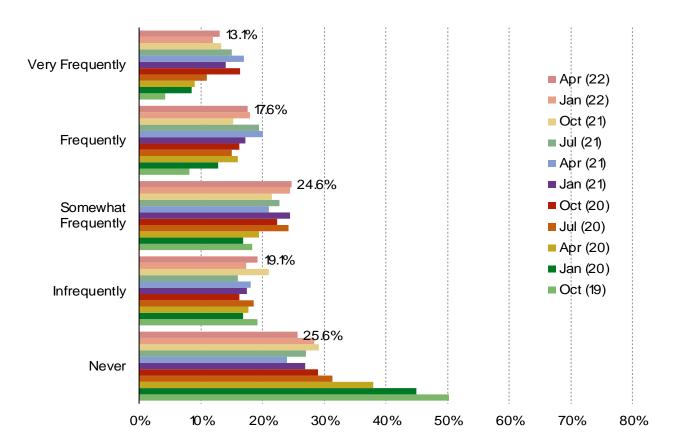

AT DOMINO'S (SELECT ALL THAT APPLY)



<sup>\*</sup>Of those who filled in "other" most cited reasons related to convenience.

Audience: 1,500 US Consumers

Date: April 2022

### **PIZZA**

#### HOW DO YOU TYPICALLY GET DOMINO'S?



Audience: 1,500 US Consumers

Date: April 2022

# **PIZZA**

#### HOW OFTEN DO YOU ORDER THROUGH DOMINO'S MOBILE APP?



| 1 A / 1 A / 1 A / | hacha | COINTO      | -con |
|-------------------|-------|-------------|------|
| <i>WWW.</i>       |       | K PII II PI |      |
| WWW.              |       |             |      |

THIRD PARTY FOOD DELIVERY APPS VS. DPZ

Audience: 1,500 US Consumers

Date: April 2022

### **PIZZA**

HOW OFTEN DO YOU ORDER (FROM ANY RESTAURANT) THROUGH THIRD PARTY FOOD DELIVERY APPS? (IE. UBER EATS, DOOR DASH, POSTMATES, GRUBHUB, ETC)



Audience: 1,500 US Consumers

Date: April 2022

### **PIZZA**

HAVE YOU BEEN USING THIRD PARTY FOOD DELIVERY APPS (UBER EATS, DOOR DASH, POSTMATES, GRUBHUB, ETC) MORE OR LESS OVER TIME?

Posed to respondents who have eaten Domino's in the past year AND order from third party food delivery apps.



Audience: 1,500 US Consumers

Date: April 2022

### **PIZZA**

DOES YOUR USAGE OR THIRD PARTY FOOD DELIVERY APPS (UBER EATS, DOOR DASH, POSTMATES, GRUBHUB, ETC) HAVE ANY IMPACT ON HOW OFTEN YOU ORDER DOMINO'S?

Posed to respondents who have eaten Domino's in the past year AND order from third party food delivery apps.



Audience: 1,500 US Consumers

Date: April 2022

# **PIZZA**

WHEN YOU ORDER THROUGH THIRD PARTY FOOD DELIVERY APPS, ARE YOU ORDERING PIZZA OR OTHER FOOD TYPES?

Posed to respon