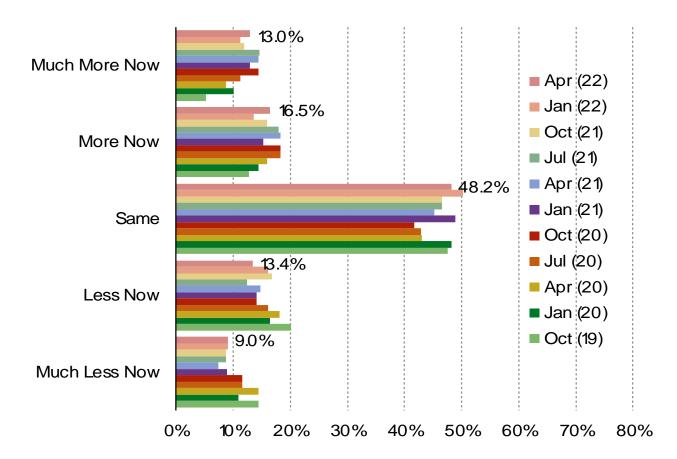

#### HAVE YOU CHANGED HOW OFTEN YOU TAKEOUT OR DINE AT DOMINO'S?

Audience: 1,500 US Consumers

Date: April 2022

# **PIZZA**

#### GOING FORWARD, DO YOU EXPECT TO CHANGE HOW OFTEN YOU TAKEOUT OR DINE AT DOMINO'S?

Audience: 1,500 US Consumers

Date: April 2022