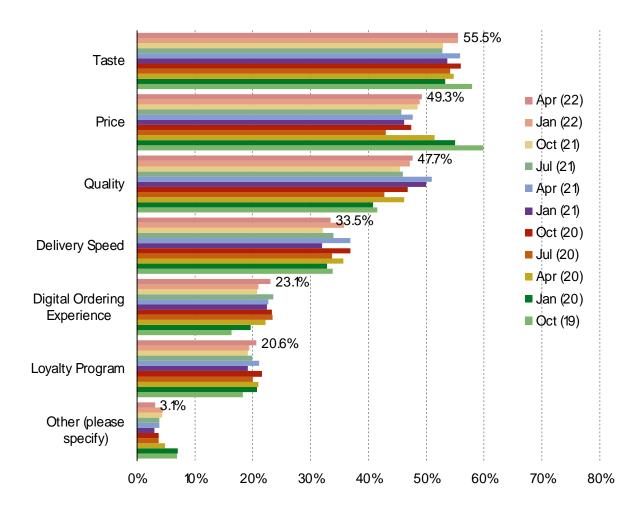

#### **VISIT CATALYSTS**

Taste and price remain the top two factors driving visits to Domino's.

# WHY DO YOU EAT DOMINO'S (SELECT ALL THAT APPLY)

<sup>\*</sup>Of those who filled in "other" most cited reasons related to convenience.

Audience: 1,500 US Consumers

Date: April 2022