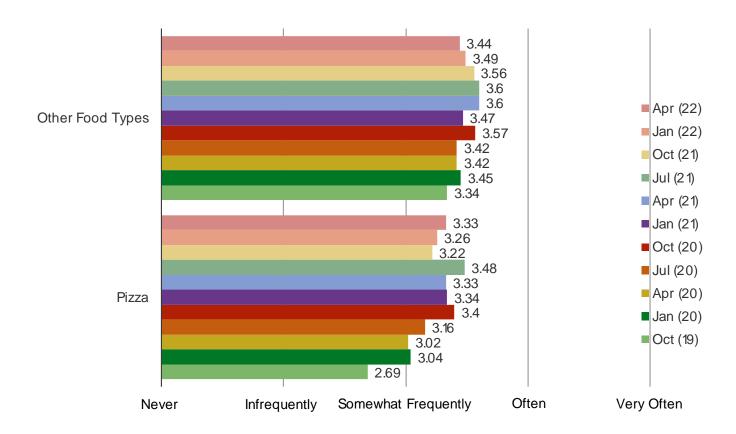

# **PIZZA**

WHEN YOU ORDER THROUGH THIRD PARTY FOOD DELIVERY APPS, ARE YOU ORDERING PIZZA OR OTHER FOOD TYPES?

Posed to respondents who have eaten Domino's in the past year AND order from third party food delivery apps.

Audience: 1,500 US Consumers

Date: April 2022