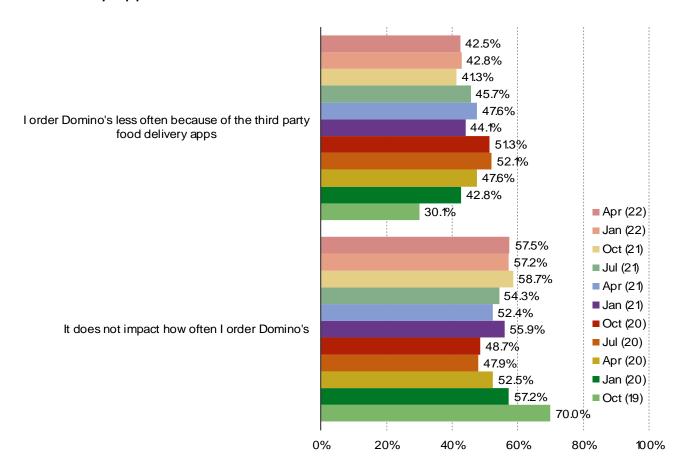

### **PIZZA**

DOES YOUR USAGE OR THIRD PARTY FOOD DELIVERY APPS (UBER EATS, DOOR DASH, POSTMATES, GRUBHUB, ETC) HAVE ANY IMPACT ON HOW OFTEN YOU ORDER DOMINO'S?

Posed to respondents who have eaten Domino's in the past year AND order from third party food delivery apps.

Audience: 1,500 US Consumers

Date: April 2022

### **DELIVERY APPS IMPACT**

The vast majority of consumers do not think that third party delivery apps negatively impact their Domino's usage.