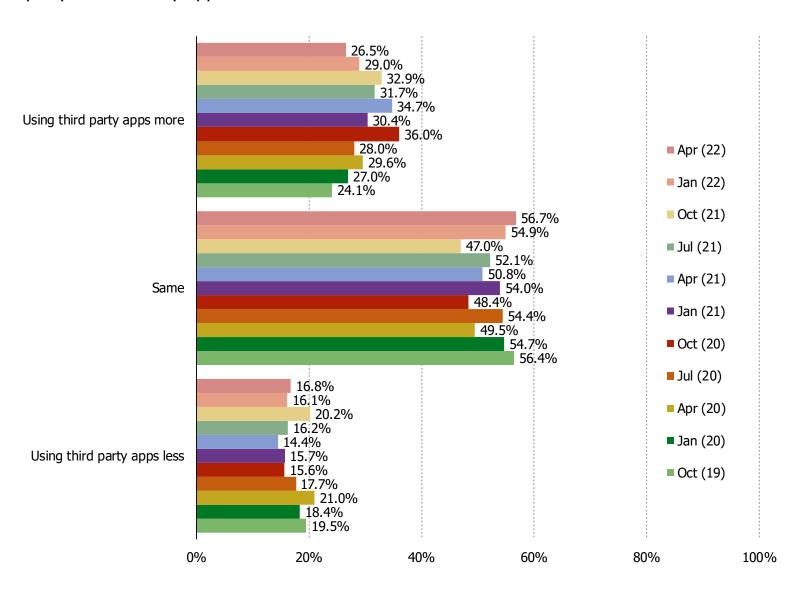

### **PIZZA**

HOW OFTEN DO YOU ORDER (FROM ANY RESTAURANT) THROUGH THIRD PARTY FOOD DELIVERY APPS? (IE. UBER EATS, DOOR DASH, POSTMATES, GRUBHUB, ETC)

Audience: 1,500 US Consumers

Date: April 2022

### **PIZZA**

HAVE YOU BEEN USING THIRD PARTY FOOD DELIVERY APPS (UBER EATS, DOOR DASH, POSTMATES, GRUBHUB, ETC) MORE OR LESS OVER TIME?

Posed to respondents who have eaten Domino's in the past year AND order from third party food delivery apps.

Audience: 1,500 US Consumers

Date: April 2022