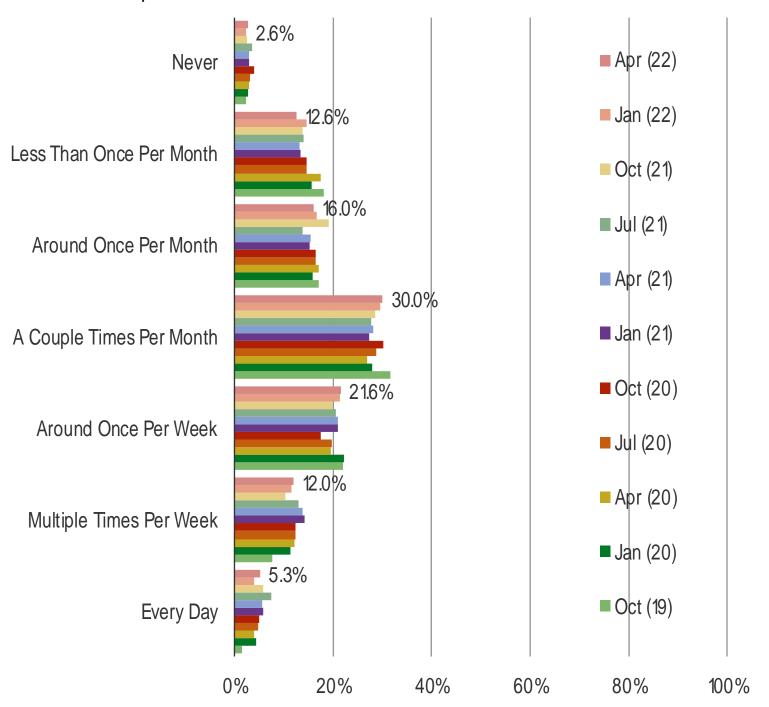

nced To Census

#### **ENGAGEMENT**

**BESPOKE INTEL** 

SURVEY RESEARCH

DPZ engagement is tracking roughly consistent with our January update as pizza consumption strengthened slightly q/q.

### **DPZ MOBILE APP: CONSTRUCTIVE**

The share of respondents who order through the Domino's mobile app is tracking better q/q (at series highs).

#### **VISIT CATALYSTS**

Taste and price remain the top two factors driving visits to Domino's.

### **DELIVERY APPS IMPACT**

The vast majority of consumers do not think that third party delivery apps negatively impact their Domino's usage.

### **MENU PRICES**

Consumers are noticing higher menu prices at Domino's.

**PIZZA** 

Audience: 1,500 US Consumers

Date: April 2022

# **PIZZA**

#### HOW OFTEN DO YOU EAT PIZZA?

### Posed to all respondents.



# **DPZ ENGAGEMENT**

Audience: 1,500 US Consumers Date: April 2022

# **PIZZA**

#### WHEN WAS THE LAST TIME YOU ATE DOMINO'S?

# Posed to all respondents.



Audience: 1,500 US Consumers

Date: April 2022

# **PIZZA**

#### HOW FREQUENTLY DO YOU TYPICALLY EAT DOMINO'S?



Audience: 1,500 US Consumers

Date: April 2022

# **PIZZA**

#### HAVE YOU CHANGED HOW OFTEN YOU TAKEOUT OR DINE AT DOMINO'S?



Audience: 1,500 US Consumers

Date: April 2022

# **PIZZA**

#### GOING FORWARD, DO YOU EXPECT TO CHANGE HOW OFTEN YOU TAKEOUT OR DINE AT DOMINO'S?



Audience: 1,500 US Consumers

Date: April 2022

# **PIZZA**

### HAVE YOU NOTICED ANY CHANGES TO MENU PRICES AT THE FOLLOWING RECENTLY?

Posed to respondents who regularly or occasionally eat each of the following.



| 1 A / 1 A / 1 A / | hac