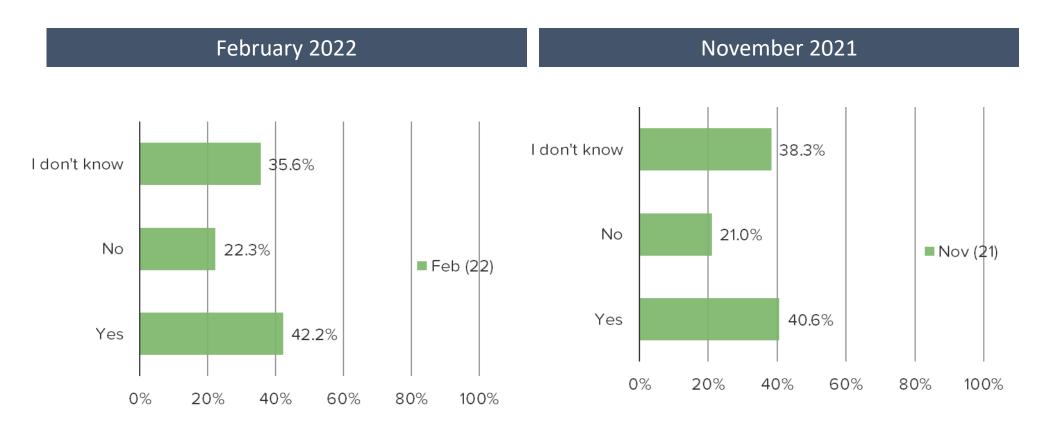

# **Bespoke Intel**

# Online Gambling Consumer Survey (Vol 2)

February 2022

#### How often do you watch sports?



### Do you ever gamble on sports?



### Have you recently changed how often you gamble on sports?



Going forward, do you expect that you will increase or decrease how often you gamble on sports?

Posed to all respondents who gamble on sports.



5

### Is gambling on sports legal in the state that you live in?



#### When did you start gambling on sports?



#### Which is your preference for gambling on sports?



### How many sports gambling apps do you use?

Posed to all respondents who gamble on sports.



**DKNG Survey** 

#### What sports do you gamble on? (Select ALL that apply)



#### Would you consider gambling on sports in the future?



# If sports gambling became legal in your state, would you be interested in gambling on sports?

Posed to respondents who said they do not gamble on sports AND live in states in which sports gambling isn't legal (to their knowledge).



#### Are you familiar with any of the following sites/apps?



# What is your opinion of the following?

Posed to all respondents who are familiar with the below.



# Do you have any of the following downloaded on your