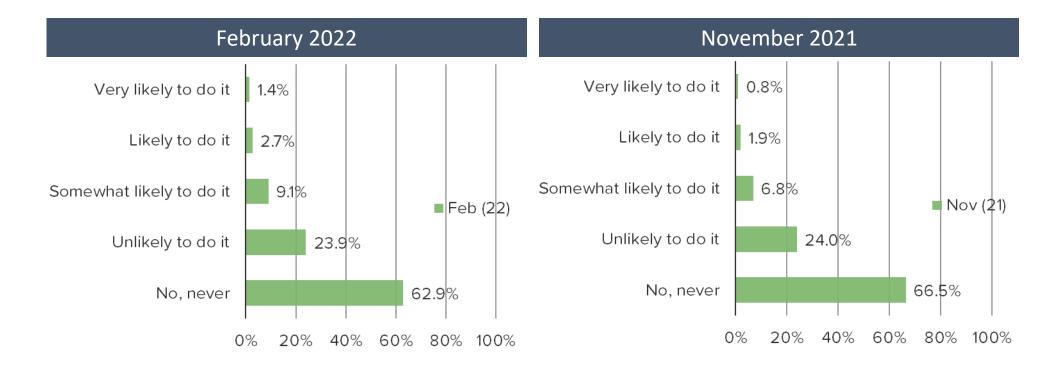

# **Bespoke Intel**

# Online Gambling Consumer Survey (Vol 2)

February 2022

#### How often do you watch sports?



### Do you ever gamble on sports?



### Have you recently changed how often you gamble on sports?



Going forward, do you expect that you will increase or decrease how often you gamble on sports?

Posed to all respondents who gamble on sports.



5

### Is gambling on sports legal in the state that you live in?



#### When did you start gambling on sports?



#### Which is your preference for gambling on sports?



### How many sports gambling apps do you use?

Posed to all respondents who gamble on sports.



**DKNG Survey** 

#### What sports do you gamble on? (Select ALL that apply)



#### Would you consider gambling on sports in the future?



# If sports gambling became legal in your state, would you be interested in gambling on sports?

Posed to respondents who said they do not gamble on sports AND live in states in which sports gambling isn't legal (to their knowledge).



#### Are you familiar with any of the following sites/apps?



# What is your opinion of the following?

Posed to all respondents who are familiar with the below.



# Do you have any of the following downloaded on your phone?

Posed to all respondents.



User Crossover (Feb 2022 Breakout).

|                                 | Draftkings<br>Sportsbook | Fanduel<br>Sportsbook | BetMGM | William<br>Hill Sports<br>Betting<br>App | FOX Bet<br>Sportsbook<br>App | PointsBet<br>Sportsbook<br>App | Unibet<br>Sportsbook<br>App | BetRivers<br>Sportsbook<br>App | B