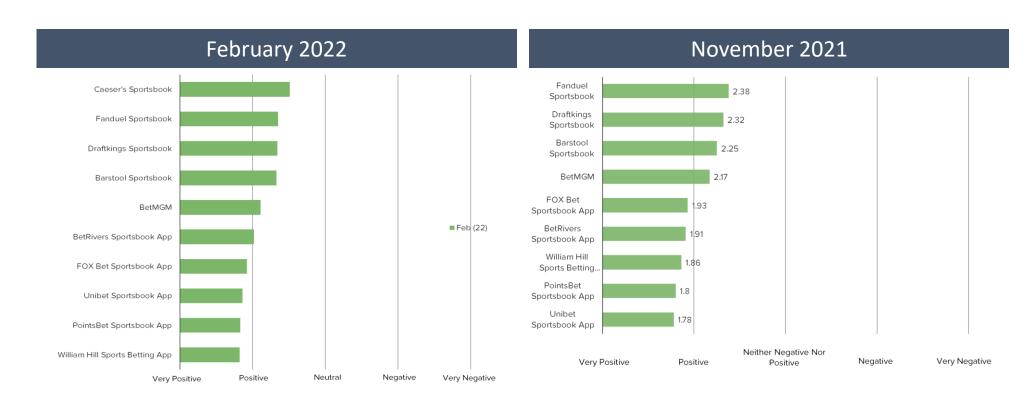

# What is your opinion of the following?

Posed to all respondents who are familiar with the below.