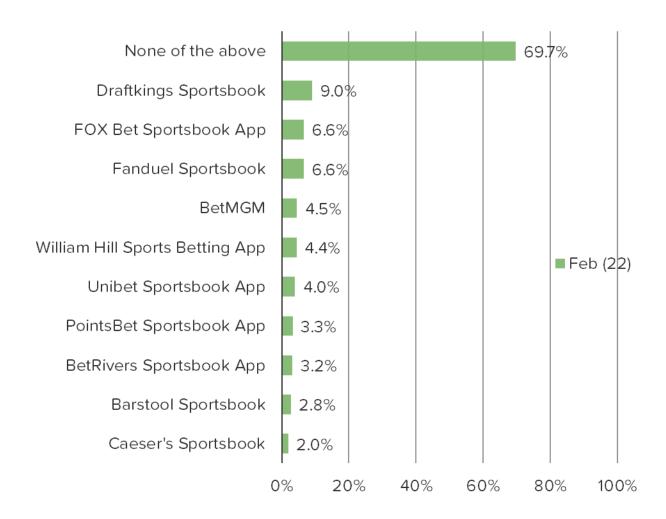

# Have you ever placed a bet on any of the following apps? (Select ALL that apply)