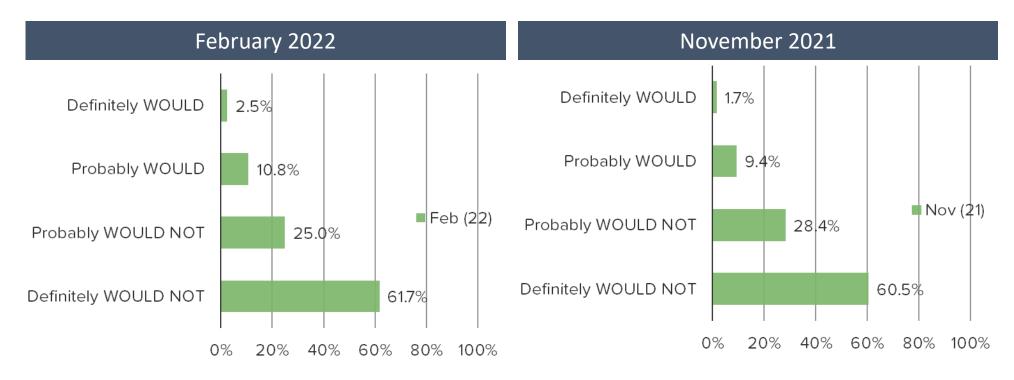

# If sports gambling became legal in your state, would you be interested in gambling on sports?

Posed to respondents who said they do not gamble on sports AND live in states in which sports gambling isn't legal (to their knowledge).