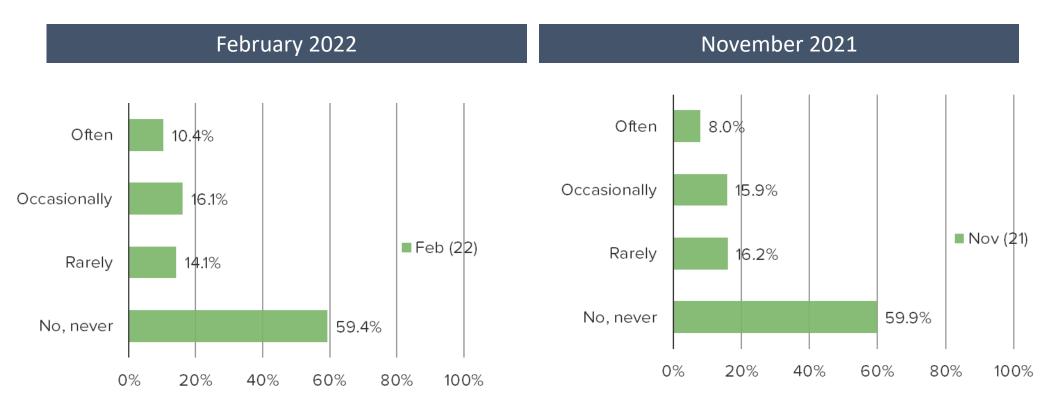

# **Bespoke Intel**

# Online Gambling Consumer Survey (Vol 2)

February 2022

#### How often do you watch sports?



### Do you ever gamble on sports?



### Have you recently changed how often you gamble on sports?



Going forward, do you expect that you will increase or decrease how often you gamble on sports?

Posed to all respondents who gamble on sports.



5

### Is gambling on sports legal in the state that you live in?



#### When did you start gambling on sports?



#### Which is your preference for gambling on sports?



### How many sports gambling apps do you use?

Posed to all respondents who gamble on sports.



**DKNG Survey** 

#### What sports do you gamble on? (Select ALL that apply)



#### Would you consider gambling on sports in the future?



# If sports gambling became legal in your state, would you be interested in gambling on sports?

Posed to respondents who said they do not gamble on sports AND live in states