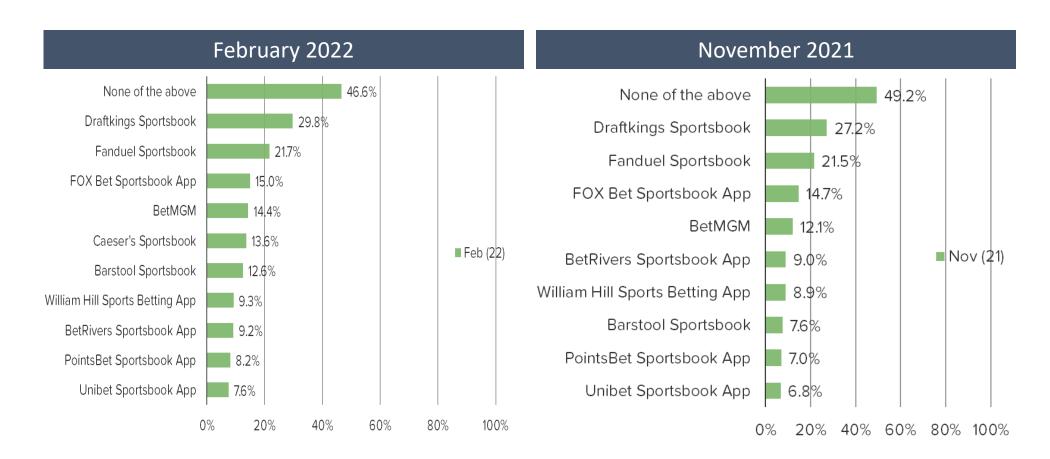

#### Are you familiar with any of the following sites/apps?

# Have you ever placed a bet on any of the following apps? (Select ALL that apply)