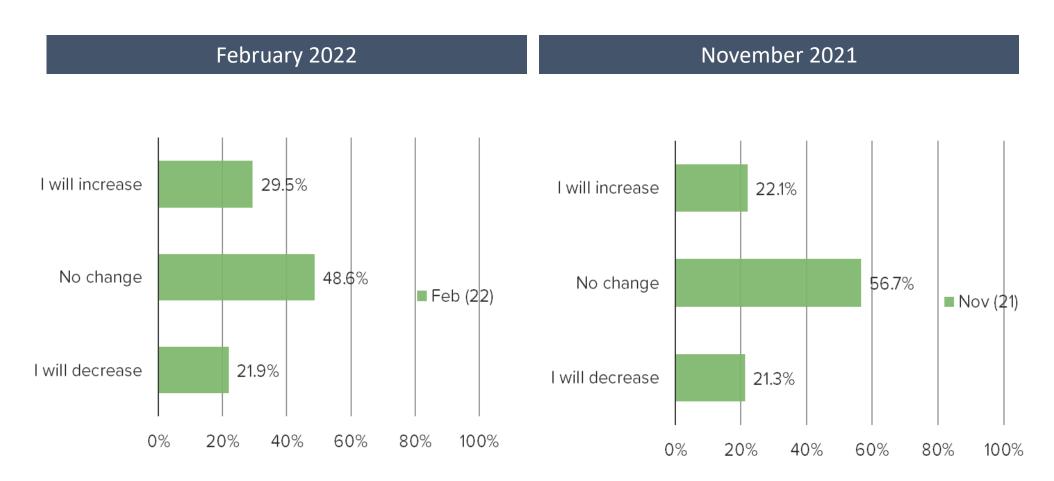

### Have you recently changed how often you gamble on sports?

Going forward, do you expect that you will increase or decrease how often you gamble on sports?

Posed to all respondents who gamble on sports.