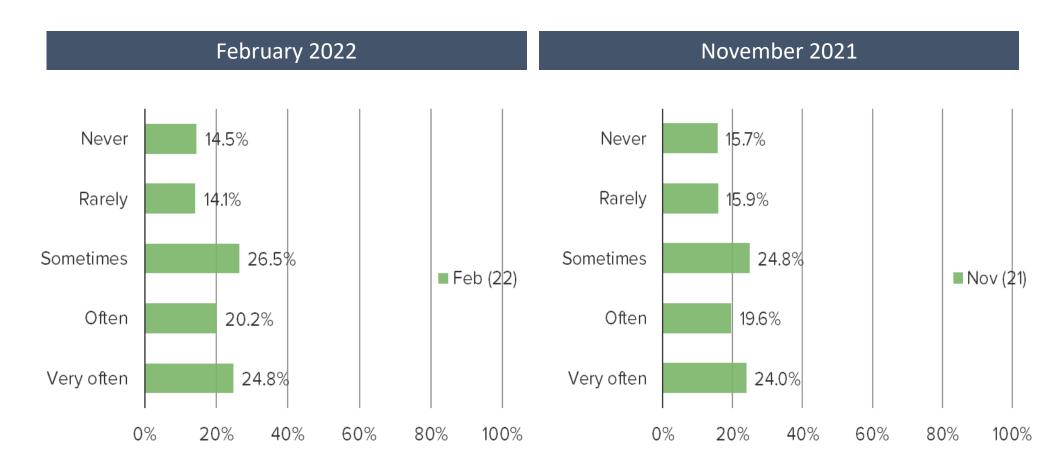

# **Bespoke Intel**

# Online Gambling Consumer Survey (Vol 2)

February 2022

#### How often do you watch sports?



### Do you ever gamble on sports?



### Have you recently changed how often you gamble on sports?



Going forward, do you expect that you will increase or decrease how often you gamble on sports?

Posed to all respondents who gamble on sports.



5

### Is gambling on sports legal in the state that you live in?



#### When did you start gambling on sports?



#### Which is your preference for gambling on sports?



### How many sports gambling apps do you use?

Posed to all respondents who gamble on sports.



**DKNG Survey** 

#### What sports do you gamble on? (Select ALL that apply)



#### Would you consider gambling on sports in the future?



# If sports gambling became legal in your state, would you be interested in gambling on sports?

Posed to respondents who said they do not