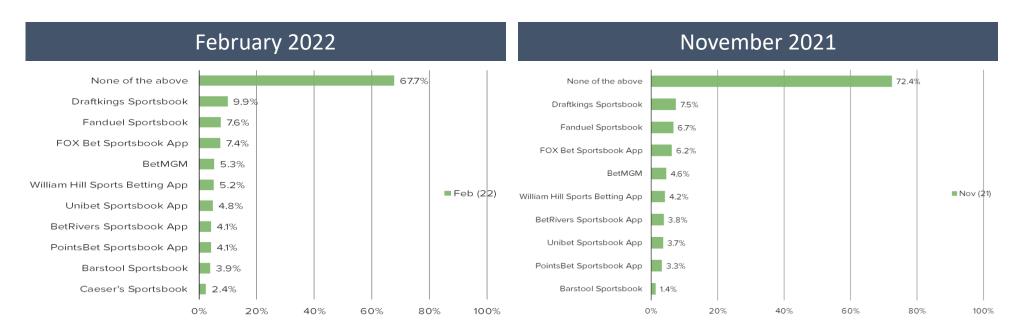

n sports?



#### Which is your preference for gambling on sports?



### How many sports gambling apps do you use?

Posed to all respondents who gamble on sports.



**DKNG Survey** 

#### What sports do you gamble on? (Select ALL that apply)



#### Would you consider gambling on sports in the future?



# If sports gambling became legal in your state, would you be interested in gambling on sports?

Posed to respondents who said they do not gamble on sports AND live in states in which sports gambling isn't legal (to their knowledge).



#### Are you familiar with any of the following sites/apps?



# What is your opinion of the following?

Posed to all respondents who are familiar with the below.



# Do you have any of the following downloaded on your phone?

Posed to all respondents.



User Crossover (Feb 2022 Breakout).

|                                 | Draftkings<br>Sportsbook | Fanduel<br>Sportsbook | BetMGM | William<br>Hill Sports<br>Betting<br>App | FOX Bet<br>Sportsbook<br>App | PointsBet<br>Sportsbook<br>App | Unibet<br>Sportsbook<br>App | BetRivers<br>Sportsbook<br>App | Barstool<br>Sportsbook | Caeser's<br>Sportsbook |
|---------------------------------|--------------------------|-----------------------|--------|------------------------------------------|------------------------------|--------------------------------|-----------------------------|--------------------------------|------------------------|------------------------|
| Draftkings Sportsbook           |                          | 23.8%                 | 17.5%  | 7.1%