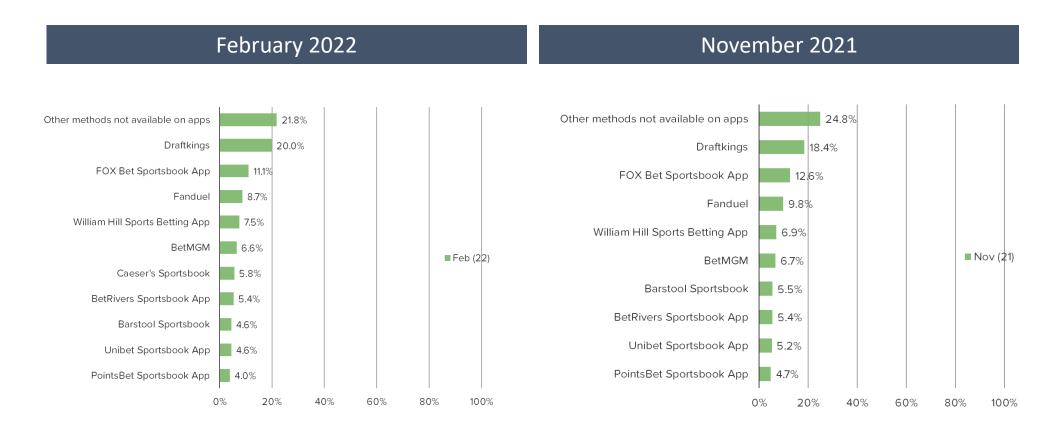

# Have you ever placed a bet on any of the following apps? (Select ALL that apply)