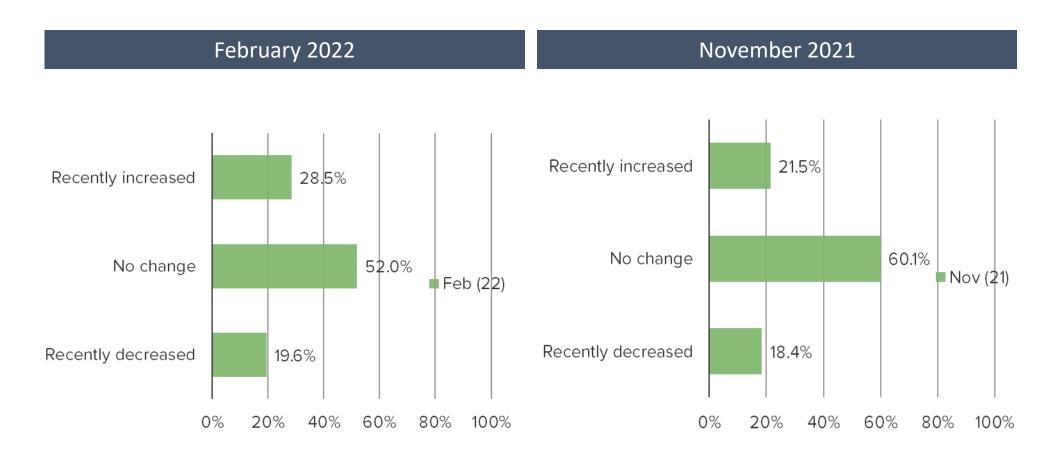

### Have you recently changed how often you gamble on sports?

Going forward, do you expect that you will increase or decrease how often you gamble on sports?

Posed to all respondents who gamble on sports.