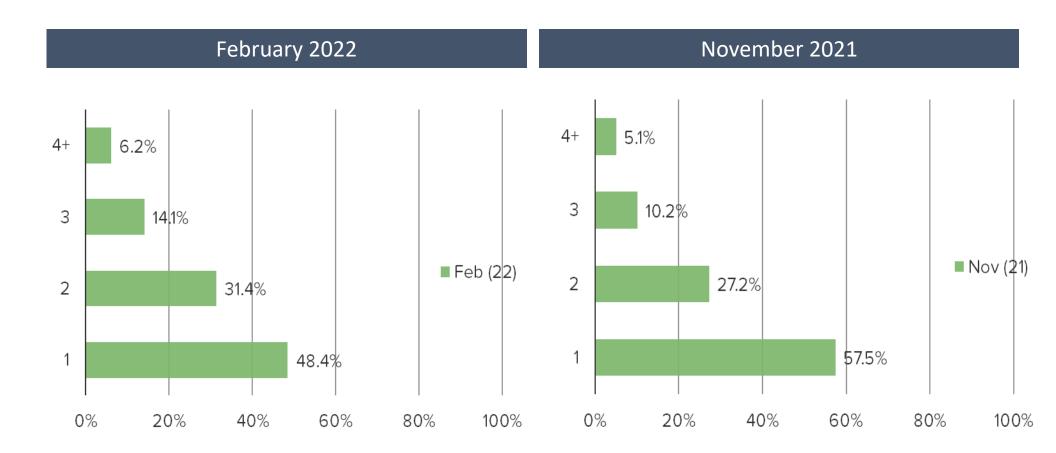

### How many sports gambling apps do you use?

Posed to all respondents who gamble on sports.

**DKNG Survey** 