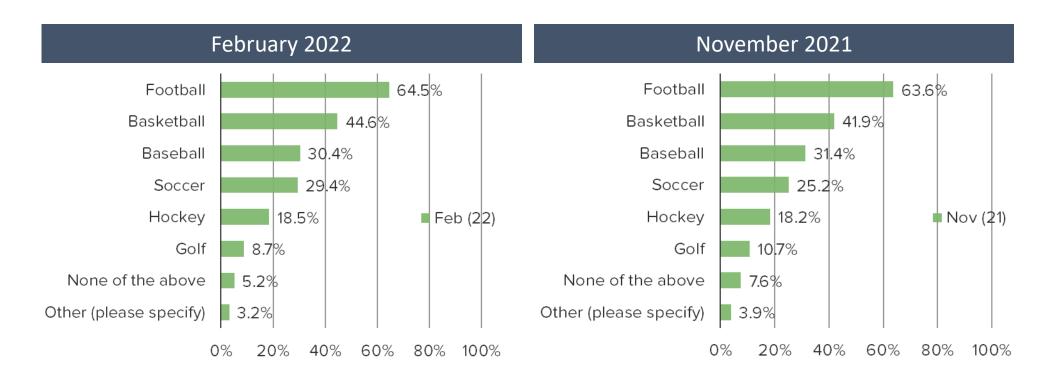

# **Bespoke Intel**

# Online Gambling Consumer Survey (Vol 2)

February 2022

#### How often do you watch sports?



### Do you ever gamble on sports?



### Have you recently changed how often you gamble on sports?



Going forward, do you expect that you will increase or decrease how often you gamble on sports?

Posed to all respondents who gamble on sports.



5

### Is gambling on sports legal in the state that you live in?



#### When did you start gambling on sports?



#### Which is your preference for gambling on sports?



### How many sports gambling apps do you use?

Posed to all respondents who gamble on sports.



**DKNG Survey** 

#### What sports do you gamble on? (Select ALL that apply)



#### Would you consider gambling on sports in the future?



# If sports gambling became legal in your state, would you be interested in gambling on sports?

Posed to respondents who said they do not gamble on sports AND live in states in which sports gambling isn't legal (to their knowledge).



#### Are you familiar with any of the following sites/apps?



# What is your opinion of the following?

Posed to all respondents who are familiar with the below.



# Do you have any of the following downloaded on your phone?

Posed to all respondents.



User Crossover (Feb 2022 Breakout).

|                                 | Draftkings<br>Sportsbook | Fanduel<br>Sportsbook | BetMGM | William<br>Hill Sports<br>Betting<br>App | FOX Bet<br>Sportsbook<br>App | PointsBet<br>Sportsbook<br>App | Uni