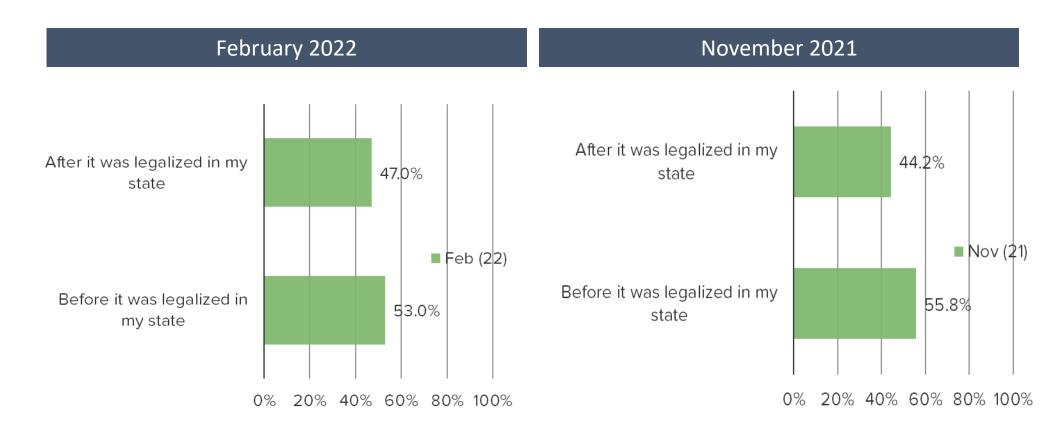

# **Bespoke Intel**

# Online Gambling Consumer Survey (Vol 2)

February 2022

#### How often do you watch sports?



### Do you ever gamble on sports?



### Have you recently changed how often you gamble on sports?



Going forward, do you expect that you will increase or decrease how often you gamble on sports?

Posed to all respondents who gamble on sports.



5

### Is gambling on sports legal in the state that you live in?



#### When did you start gambling on sports?



#### Which is your preference for gambling on sports?



### How many sports gambling apps do you use?

Posed to all respondents who gamble on sports.



**DKNG Survey** 

#### What sports do you gamble on? (Select ALL that apply)



#### Would you consider gambling on sports in the future?



# If sports gambling became legal in your state, would you be interested in gambling on sports?

Posed to respondents who said they do not gamble on sports AND live in states in which sports gambling isn't legal (to their knowledge).



#### Are you familiar with any of the following sites/apps?



# What is your opinion of the following?

Posed to all respondents who are familiar with the below.



# Do you have any of the following downloaded on your phone?

Posed to all respondents.



User Cros