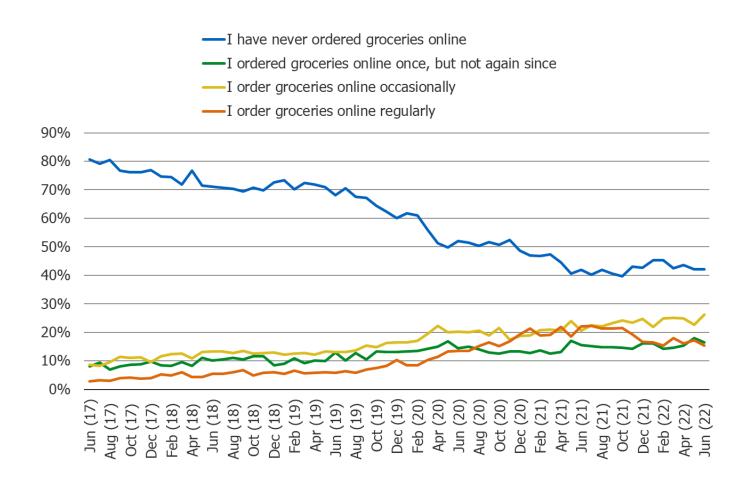

zon Prime members.





#### Are you an Amazon Prime member? % Yes

Posed to respondents who said they regularly or occasionally use each of the following.















## Do you regularly or occasionally use the following food delivery sites/apps?





## Do you regularly or occasionally use the following food delivery sites/apps?

Cross-Tab: Posed to respondents who use food delivery apps at least weekly





## How often do you use food delivery apps?





## Have you visited any of the following grocery stores in the past month? % Yes



## Have you gotten groceries delivered in the past month from any of the following?





## Have you gotten meal kits delivered in the past month from any of the following?





## Please characterize your experience with ordering groceries online.





## Please characterize your experience with ordering meal kits online.





## Please characterize your experience with Instacart.





## Please characterize your experience with Shipt.





# **Food Delivery Platform Cross-Over**



## **Grubhub Users: ALSO Use the following regularly or occasionally**

Posed to respondents who said they use Grubhub regularly or occasionally





## **Uber Eats Users: ALSO Use the following regularly or occasionally**

Posed to respondents who said they use Uber Eats regularly or occasionally





## **DoorDash Users: ALSO Use the following regularly or occasionally**

Posed to respondents who said they use DoorDash regularly or occasionally





## Postmates Users: ALSO Use the following regularly or occasionally

Posed to respondents who said they