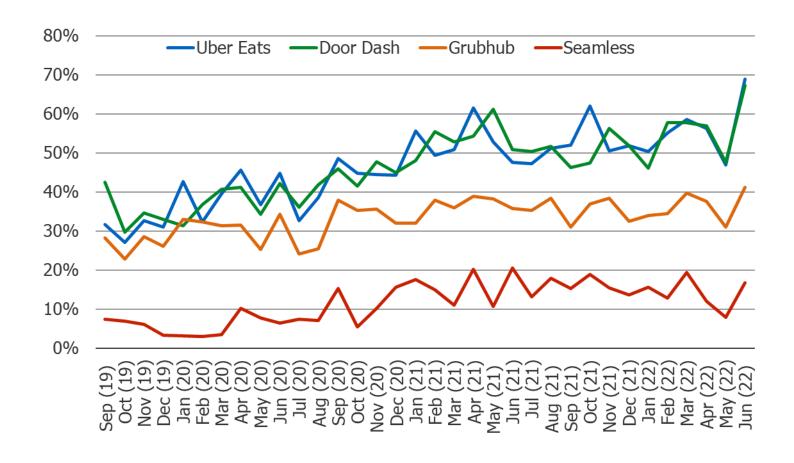

## Do you regularly or occasionally use the following food delivery sites/apps?

Cross-Tab: Posed to respondents who use food delivery apps at least weekly