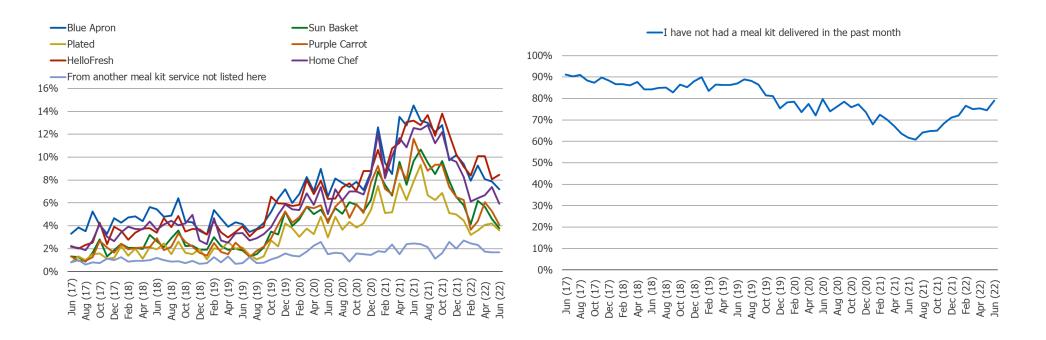

## Have you gotten meal kits delivered in the past month from any of the following?