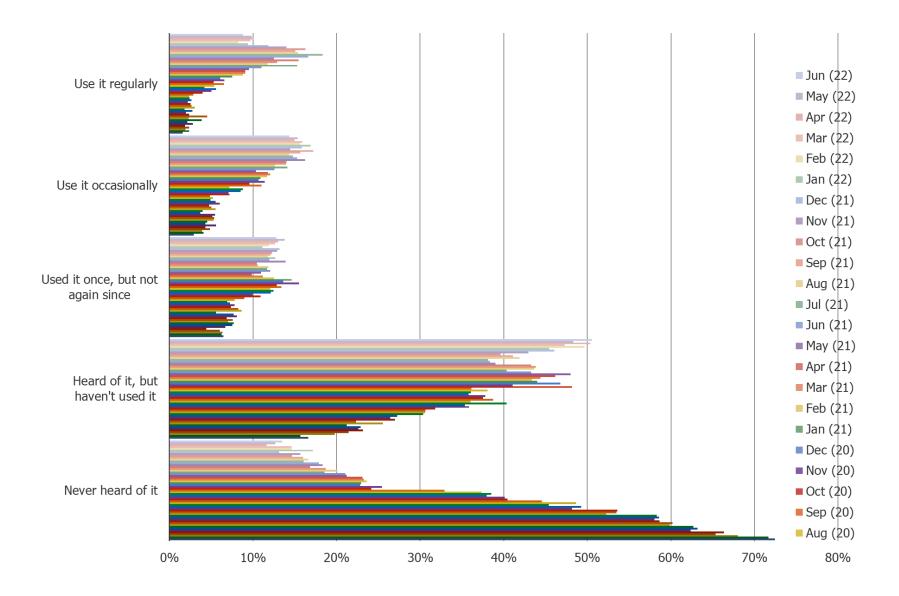

## Please characterize your experience with Instacart.

## Please characterize your experience with Shipt.