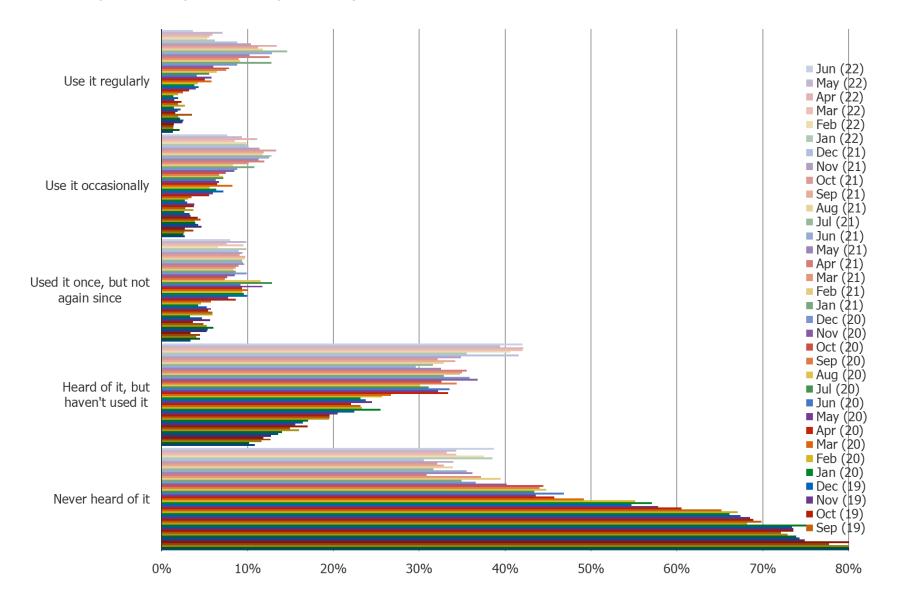

r occasionally use the following food delivery sites/apps?





## Do you regularly or occasionally use the following food delivery sites/apps?

Cross-Tab: Posed to respondents who use food delivery apps at least weekly





## How often do you use food delivery apps?





## Have you visited any of the following grocery stores in the past month? % Yes



## Have you gotten groceries delivered in the past month from any of the following?





## Have you gotten meal kits delivered in the past month from any of the following?





## Please characterize your experience with ordering groceries online.





## Please characterize your experience with ordering meal kits online.





## Please characterize your experience with Instacart.





## Please characterize your experience with Shipt.





# **Food Delivery Platform Cross-Over**



## **Grubhub Users: ALSO Use the following regularly or occasionally**

Posed to respondents who said they use Grubhub regularly or occasionally





## **Uber Eats Users: ALSO Use the following regularly or occasionally**

Posed to respondents who said they use Uber Eats regularly or occasionally





## **DoorDash Users: ALSO Use the following regularly or occasionally**

Posed to respondents who said they use DoorDash regularly or occasionally





## Postmates Users: ALSO Use the following regularly or occasionally

Posed to respondents who said they use Postmates regularly or occasionally