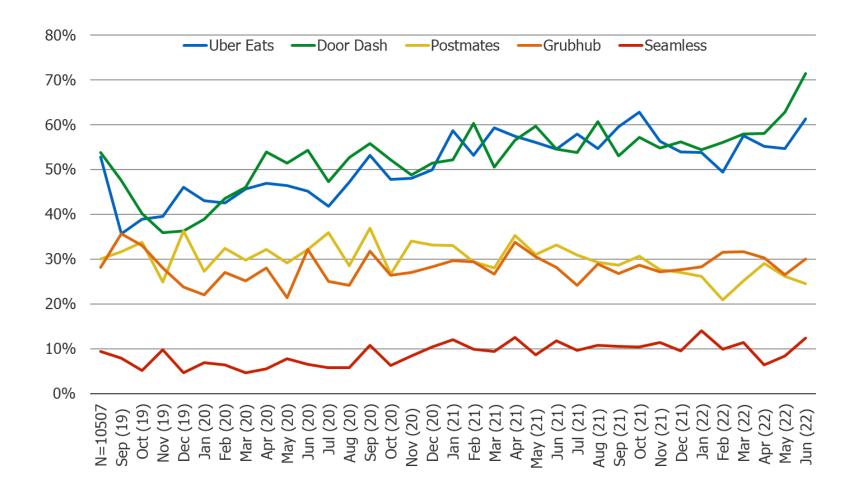

## Do you regularly or occasionally use the following food delivery sites/apps?

Cross-Tab: Posed to respondents who use food delivery apps at least weekly

#### Food Delivery, Grocery, and Mealkits Usage

- ☐ The percentage of consumers who regularly or occasionally use food delivery apps increased considerably during the pandemic and has remained flatter in recent months. Frequent food delivery users (ie, weekly or more often) favor Uber Eats and Door Dash (and at an increasing rate as of late).
- □ Consumers are back to visiting grocery stores at around the same rate that they were pre-pandemic (during the pandemic, the % of consumers who said they did not visit a grocery store in the past month increased to series highs).
- ☐ In contrast to food delivery platform engagement, which has remained mostly flat against pandemic highs, the percentage of consumers who have ordered groceries online and meal kits online in the past month has fallen from series highs (though important to note that levels are still above pre-pandemic levels).
- ☐ The percentage of Grubhub users who ALSO use Uber Eats and Door Dash has increased sequentially in our trackers since 2019.