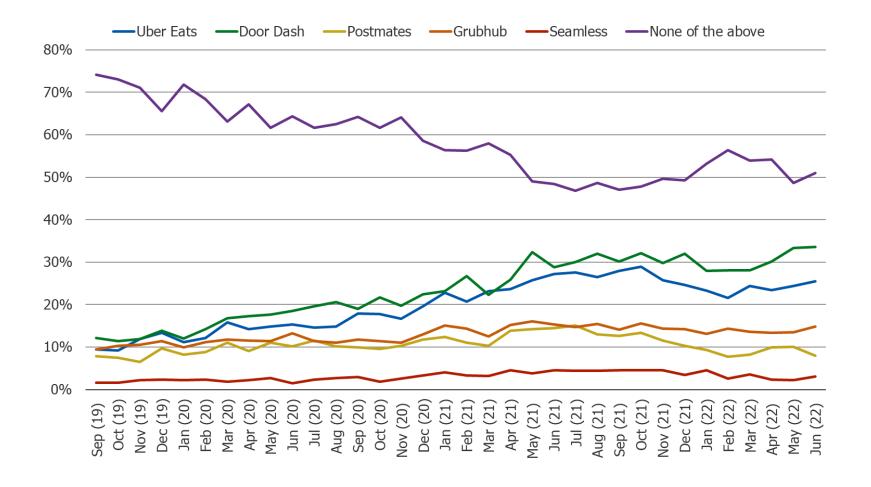

#### Food Delivery, Grocery, and Mealkits Usage

- ☐ The percentage of consumers who regularly or occasionally use food delivery apps increased considerably during the pandemic and has remained flatter in recent months. Frequent food delivery users (ie, weekly or more often) favor Uber Eats and Door Dash (and at an increasing rate as of late).
- □ Consumers are back to visiting grocery stores at around the same rate that they were pre-pandemic (during the pandemic, the % of consumers who said they did not visit a grocery store in the past month increased to series highs).
- ☐ In contrast to food delivery platform engagement, which has remained mostly flat against pandemic highs, the percentage of consumers who have ordered groceries online and meal kits online in the past month has fallen from series highs (though important to note that levels are still above pre-pandemic levels).
- ☐ The percentage of Grubhub users who ALSO use Uber Eats and Door Dash has increased sequentially in our trackers since 2019.

## Do you regularly or occasionally use the following food delivery sites/apps?