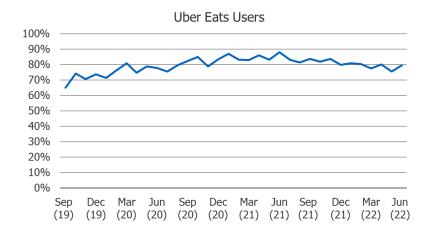

## **Uber Eats Users: ALSO Use the following regularly or occasionally**

Posed to respondents who said they use Uber Eats regularly or occasionally

#### Food Delivery, Grocery, and Mealkits Usage

- ☐ The percentage of consumers who regularly or occasionally use food delivery apps increased considerably during the pandemic and has remained flatter in recent months. Frequent food delivery users (ie, weekly or more often) favor Uber Eats and Door Dash (and at an increasing rate as of late).
- □ Consumers are back to visiting grocery stores at around the same rate that they were pre-pandemic (during the pandemic, the % of consumers who said they did not visit a grocery store in the past month increased to series highs).
- ☐ In contrast to food delivery platform engagement, which has remained mostly flat against pandemic highs, the percentage of consumers who have ordered groceries online and meal kits online in the past month has fallen from series highs (though important to note that levels are still above pre-pandemic levels).
- ☐ The percentage of Grubhub users who ALSO use Uber Eats and Door Dash has increased sequentially in our trackers since 2019.