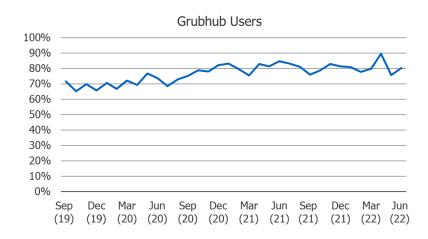

## **Grubhub Users: ALSO Use the following regularly or occasionally**

Posed to respondents who said they use Grubhub regularly or occasionally

#### Food Delivery, Grocery, and Mealkits Usage

- ☐ The percentage of consumers who regularly or occasionally use food delivery apps increased considerably during the pandemic and has remained flatter in recent months. Frequent food delivery users (ie, weekly or more often) favor Uber Eats and Door Dash (and at an increasing rate as of late).
- □ Consumers are back to visiting grocery stores at around the same rate that they were pre-pandemic (during the pandemic, the % of consumers who said they did not visit a grocery store in the past month increased to series highs).
- ☐ In contrast to food delivery platform engagement, which has remained mostly flat against pandemic highs, the percentage of consumers who have ordered groceries online and meal kits online in the past month has fallen from series highs (though important to note that levels are still above pre-pandemic levels).
- ☐ The percentage of Grubhub users who ALSO use Uber Eats and Door Dash has increased sequentially in our trackers since 2019.