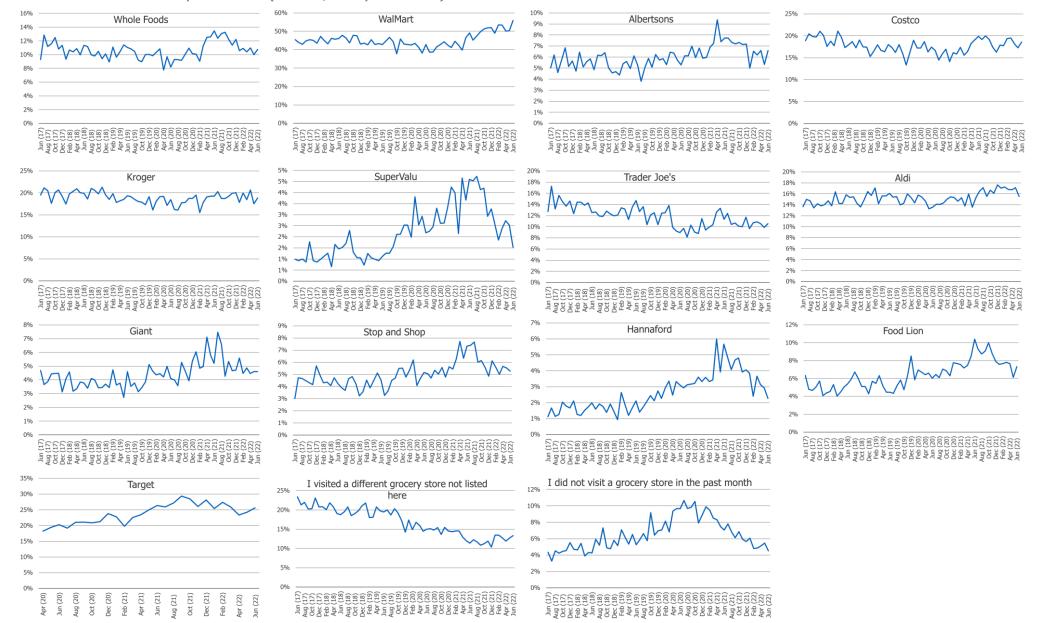

## Have you visited any of the following grocery stores in the past month? % Yes

#### Food Delivery, Grocery, and Mealkits Usage

- ☐ The percentage of consumers who regularly or occasionally use food delivery apps increased considerably during the pandemic and has remained flatter in recent months. Frequent food delivery users (ie, weekly or more often) favor Uber Eats and Door Dash (and at an increasing rate as of late).
- □ Consumers are back to visiting grocery stores at around the same rate that they were pre-pandemic (during the pandemic, the % of consumers who said they did not visit a grocery store in the past month increased to series highs).
- ☐ In contrast to food delivery platform engagement, which has remained mostly flat against pandemic highs, the percentage of consumers who have ordered groceries online and meal kits online in the past month has fallen from series highs (though important to note that levels are still above pre-pandemic levels).
- ☐ The percentage of Grubhub users who ALSO use Uber Eats and Door Dash has increased sequentially in our trackers since 2019.