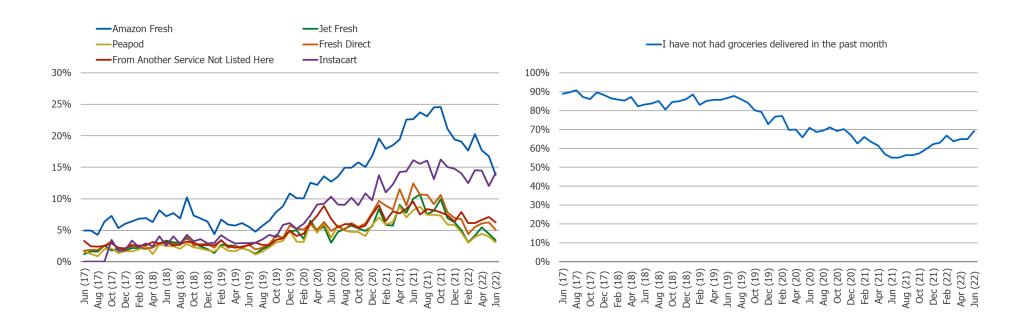

## Have you gotten groceries delivered in the past month from any of the following?

#### Food Delivery, Grocery, and Mealkits Usage

- ☐ The percentage of consumers who regularly or occasionally use food delivery apps increased considerably during the pandemic and has remained flatter in recent months. Frequent food delivery users (ie, weekly or more often) favor Uber Eats and Door Dash (and at an increasing rate as of late).
- □ Consumers are back to visiting grocery stores at around the same rate that they were pre-pandemic (during the pandemic, the % of consumers who said they did not visit a grocery store in the past month increased to series highs).
- ☐ In contrast to food delivery platform engagement, which has remained mostly flat against pandemic highs, the percentage of consumers who have ordered groceries online and meal kits online in the past month has fallen from series highs (though important to note that levels are still above pre-pandemic levels).
- ☐ The percentage of Grubhub users who ALSO use Uber Eats and Door Dash has increased sequentially in our trackers since 2019.