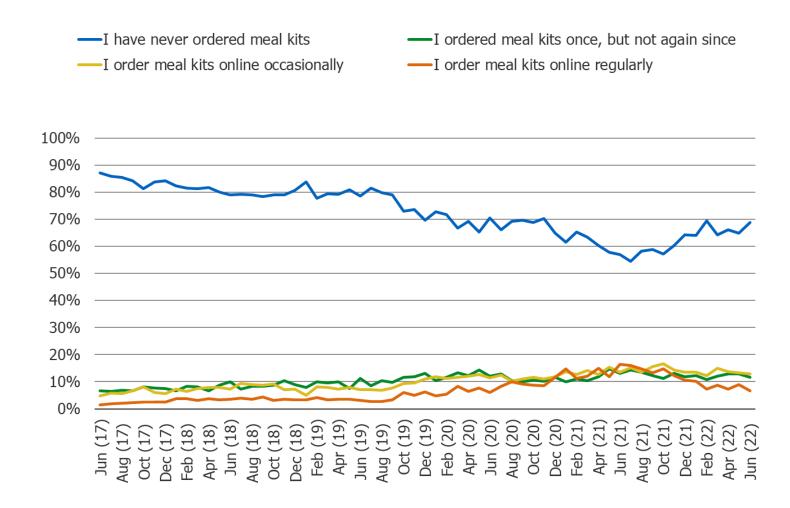

respondents who said they regularly or occasionally use each of the following.















## Do you regularly or occasionally use the following food delivery sites/apps?





## Do you regularly or occasionally use the following food delivery sites/apps?

Cross-Tab: Posed to respondents who use food delivery apps at least weekly





## How often do you use food delivery apps?





## Have you visited any of the following grocery stores in the past month? % Yes



## Have you gotten groceries delivered in the past month from any of the following?





## Have you gotten meal kits delivered in the past month from any of the following?





## Please characterize your experience with ordering groceries online.





## Please characterize your experience with ordering meal kits online.





## Please characterize your experience with Instacart.





## Please characterize your experience with Shipt.





# **Food Delivery Platform Cross-Over**



## **Grubhub Users: ALSO Use the following regularly or occasionally**

Posed to respondents who said they use Grubhub regularly or occasionally





## **Uber Eats Users: ALSO Use the following regularly or occasionally**

Posed to respondents who said they use Uber Eats regularly or occasionally





## **DoorDash Users: ALSO Use the following regularly or occasionally**

Posed to respondents who said they use DoorDash regularly or occasionally





## Postmates Users: ALSO Use the following regularly or occasionally

Posed to respondents who said they use Postmates regularly or occasionally