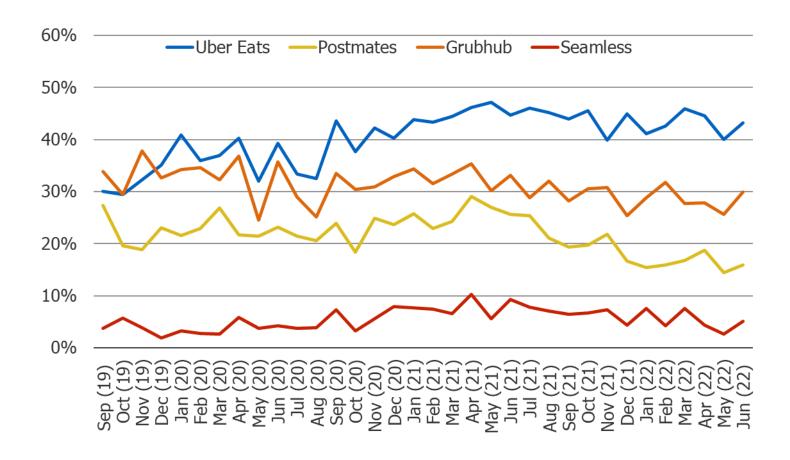

## **Uber Eats Users: ALSO Use the following regularly or occasionally**

Posed to respondents who said they use Uber Eats regularly or occasionally