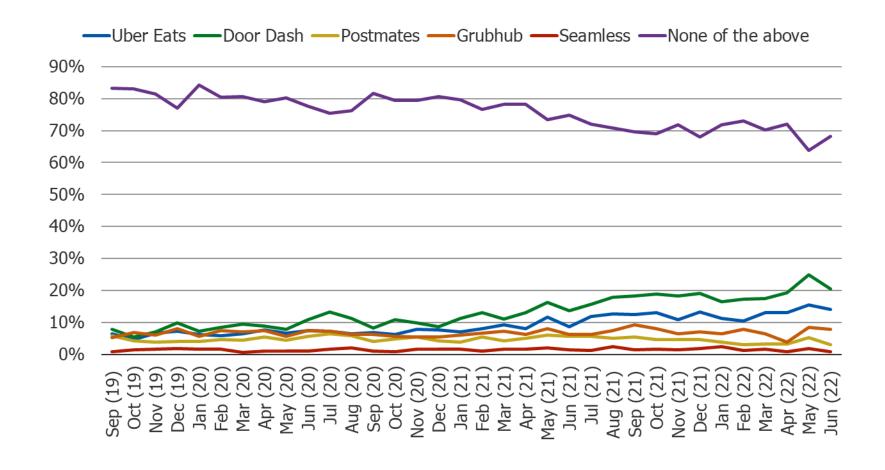

## Do you regularly or occasionally use the following food delivery sites / apps?

Posed to respondents who are NOT Amazon Prime members.

#### Food Delivery, Grocery, and Mealkits Usage

- ☐ The percentage of consumers who regularly or occasionally use food delivery apps increased considerably during the pandemic and has remained flatter in recent months. Frequent food delivery users (ie, weekly or more often) favor Uber Eats and Door Dash (and at an increasing rate as of late).
- □ Consumers are back to visiting grocery stores at around the same rate that they were pre-pandemic (during the pandemic, the % of consumers who said they did not visit a grocery store in the past month increased to series highs).
- ☐ In contrast to food delivery platform engagement, which has remained mostly flat against pandemic highs, the percentage of consumers who have ordered groceries online and meal kits online in the past month has fallen from series highs (though important to note that levels are still above pre-pandemic levels).
- ☐ The percentage of Grubhub users who ALSO use Uber Eats and Door Dash has increased sequentially in our trackers since 2019.