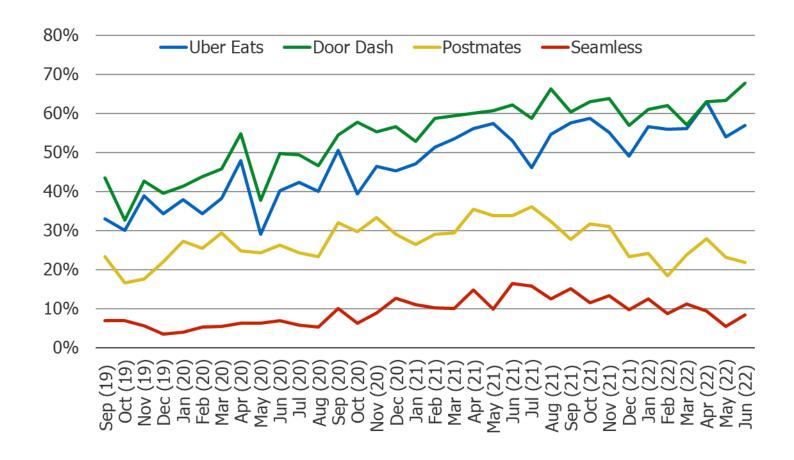

## Do you regularly or occasionally use the following food delivery sites/apps?

Cross-Tab: Posed to respondents who use food delivery apps at least weekly