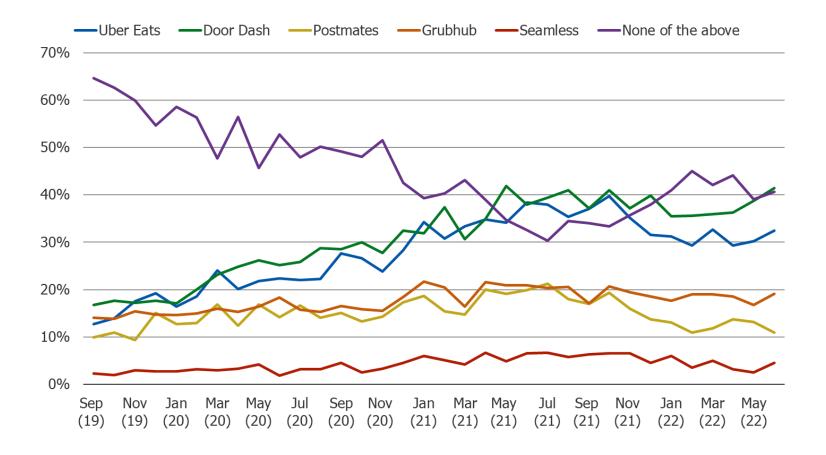

## Do you regularly or occasionally use the following food delivery sites / apps?

Posed to Amazon Prime members.

#### Food Delivery, Grocery, and Mealkits Usage

- ☐ The percentage of consumers who regularly or occasionally use food delivery apps increased considerably during the pandemic and has remained flatter in recent months. Frequent food delivery users (ie, weekly or more often) favor Uber Eats and Door Dash (and at an increasing rate as of late).
- □ Consumers are back to visiting grocery stores at around the same rate that they were pre-pandemic (during the pandemic, the % of consumers who said they did not visit a grocery store in the past month increased to series highs).
- ☐ In contrast to food delivery platform engagement, which has remained mostly flat against pandemic highs, the percentage of consumers who have ordered groceries online and meal kits online in the past month has fallen from series highs (though important to note that levels are still above pre-pandemic levels).
- ☐ The percentage of Grubhub users who ALSO use Uber Eats and Door Dash has increased sequentially in our trackers since 2019.