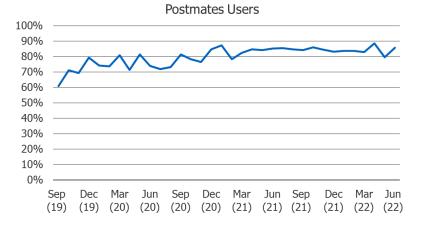

## Postmates Users: ALSO Use the following regularly or occasionally

Posed to respondents who said they use Postmates regularly or occasionally