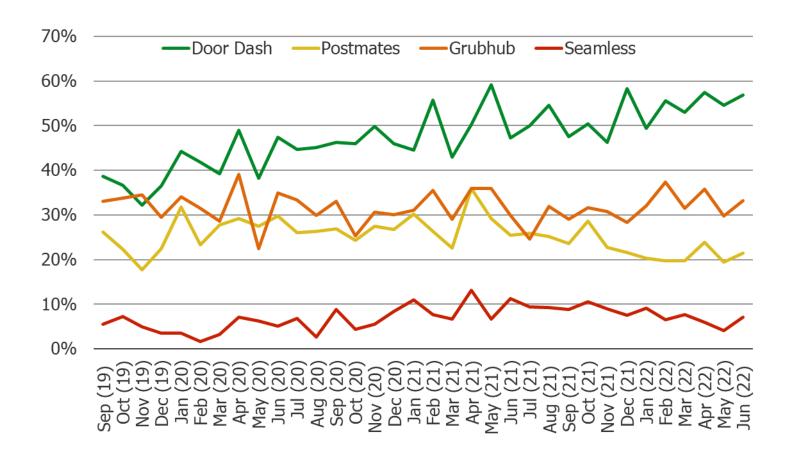

## **Grubhub Users: ALSO Use the following regularly or occasionally**

Posed to respondents who said they use Grubhub regularly or occasionally