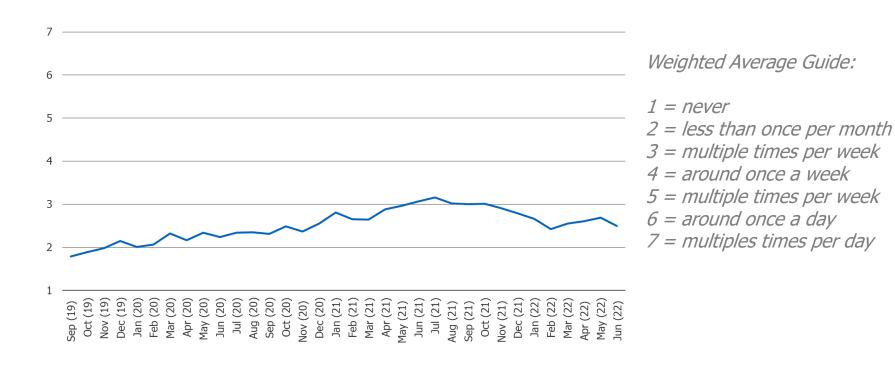

ased sequentially in our trackers since 2019.



# **Amazon Prime and Food Delivery Cross-Tabs**



## Do you regularly or occasionally use the following food delivery sites / apps?

Posed to Amazon Prime members.





## Do you regularly or occasionally use the following food delivery sites / apps?

Posed to respondents who are NOT Amazon Prime members.





#### Are you an Amazon Prime member? % Yes

Posed to respondents who said they regularly or occasionally use each of the following.















## Do you regularly or occasionally use the following food delivery sites/apps?





## Do you regularly or occasionally use the following food delivery sites/apps?

Cross-Tab: Posed to respondents who use food delivery apps at least weekly





## How often do you use food delivery apps?





## Have you visited any of the following grocery stores in the past month? % Yes



## Have you gotten groceries delivered in the past month from any of the following?





## Have you gotten meal kits delivered in the past month from any of the following?





## Please characterize your experience with ordering groceries online.





## Please characterize your experience with ordering meal kits online.





## Please characterize your experience with Instacart.





## Please characterize your experience with Shipt.





# **Food Delivery Platform Cross-Over**



## **Grubhub Users: ALSO Use the following regularly or occasionally**

Posed to respondents who said they use Grubhub regularly or occasionally





## **Uber Eats Users: ALSO Use the following regularly or occasionally**