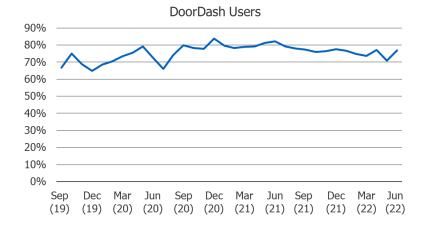

## **DoorDash Users: ALSO Use the following regularly or occasionally**

Posed to respondents who said they use DoorDash regularly or occasionally