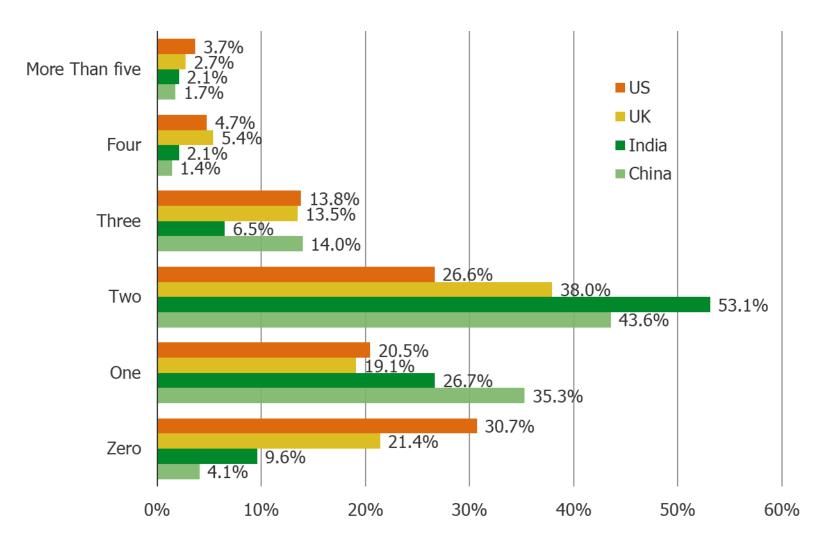

### How many children do you think you will have in your life?

<sup>\*</sup>Important Note: Surveys in China and India skew more urban. Surveys in US and UK are more representative of the broader population.