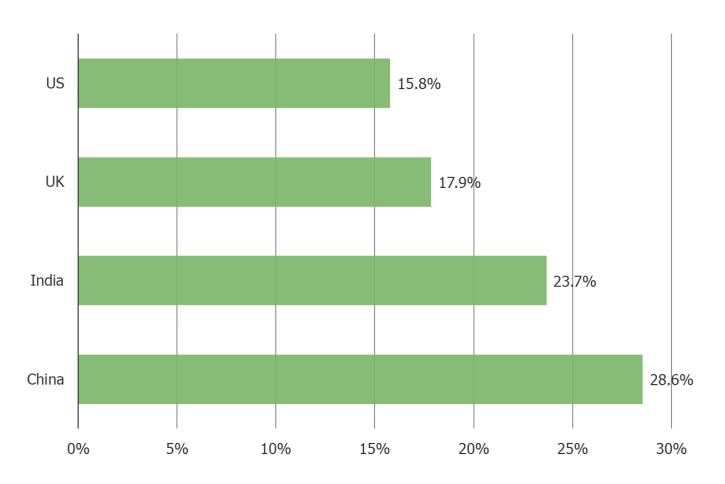

% Change | Weighted Average Of Number of Children Currently Have (Slide 2) -> Weighted Average of Number of Children Respondents Expect to Have in their Life (Slide 3).

<sup>\*</sup>Important Note: Surveys in China and India skew more urban. Surveys in US and UK are more representative of the broader population.