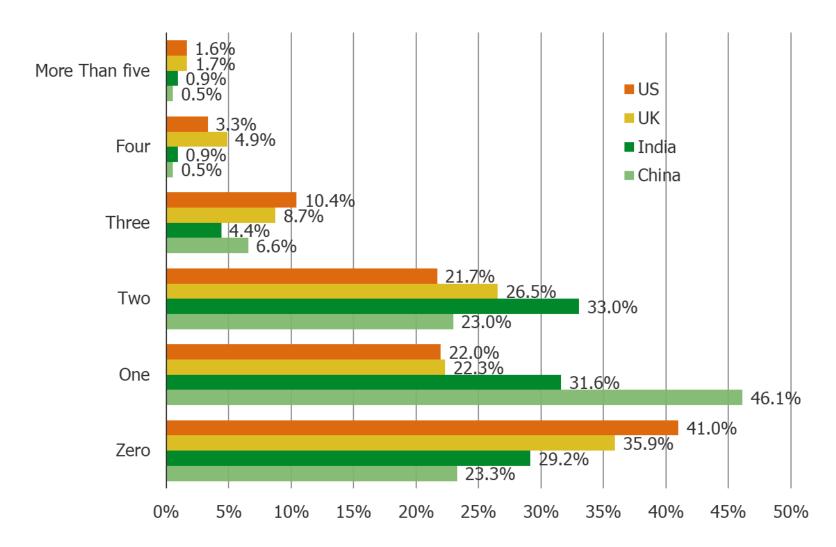

#### How many children do you have?

<sup>\*</sup>Important Note: Surveys in China and India skew more urban. Surveys in US and UK are more representative of the broader population.