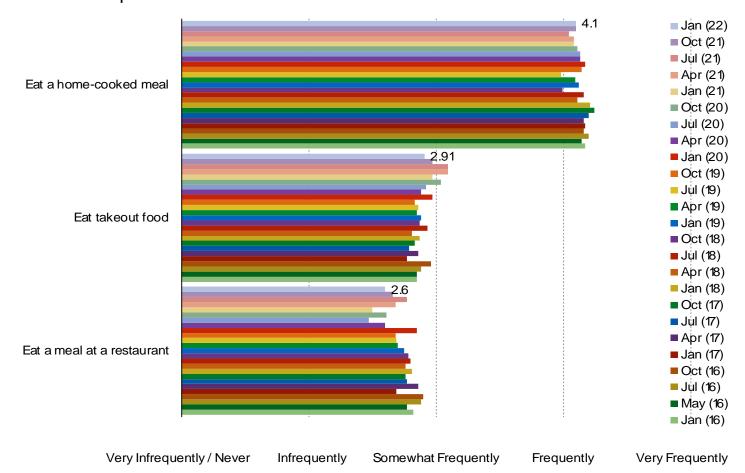

## SECTOR TRENDS: SLIGHTLY SOFTENED Q/Q

Consumer frequency of visiting fast casual/fast food restaurants is slightly lower q/q.

**CMG** 

CHIPOTLE: MENU ITEMS

Date: January 2022

#### IN A TYPICAL WEEK, HOW OFTEN DO YOU DO THE FOLLOWING?

Date: January 2022