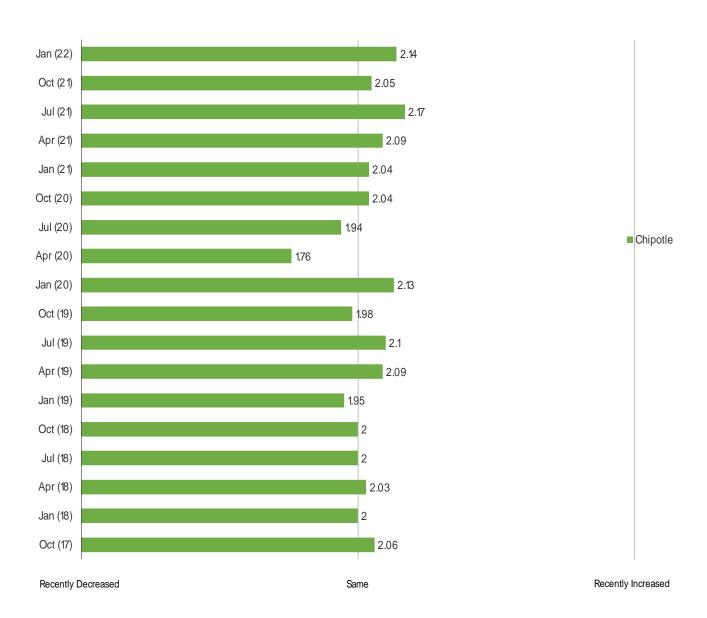

## HAVE YOU CHANGED HOW OFTEN YOU TAKEOUT OR DINE HERE?

Posed to Chipotle customers who said they regularly or occasionally use Chipotle.

Date: January 2022