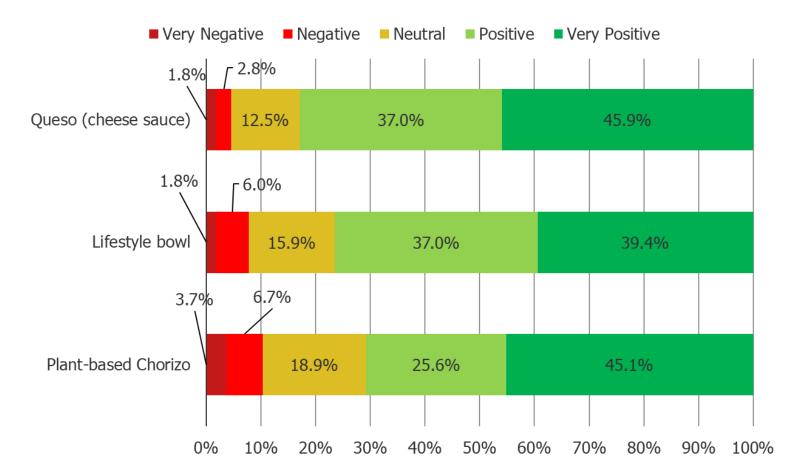

## WHAT IS YOUR OPINION OF...

Posed to Chipotle customers who have eaten these items.

Date: January 2022

## PLANT BASED CHORIZO - POSITIVE FEEDBACK

Feedback from customers who have tried the plant-based chorizo is positive.