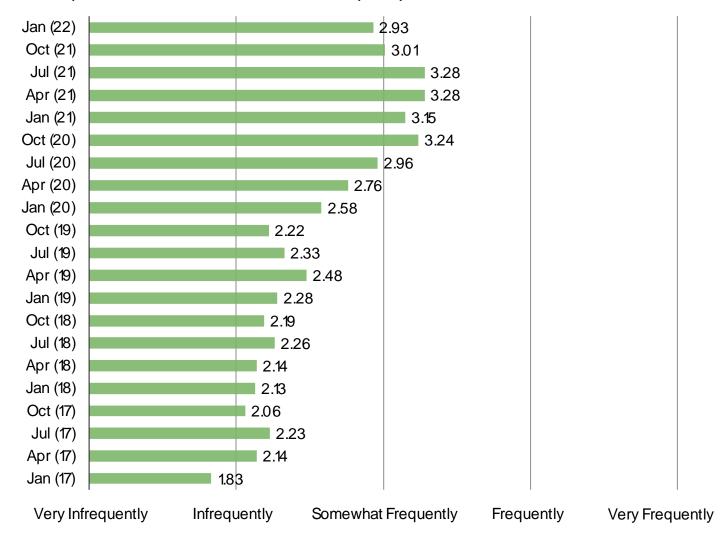

## **ENGAGEMENT TRENDS: POSITIVE**

Self-reported engagement is tracking mostly unchanged q/q and y/y. In-store orders have increased of late, while orders through third party delivery apps showed some deceleration q/q (despite some gains over time).

## HAVE YOU CHANGED HOW OFTEN YOU TAKEOUT OR DINE HERE?

Posed to Chipotle customers who said they regularly or occasionally use Chipotle.

Date: January 2022