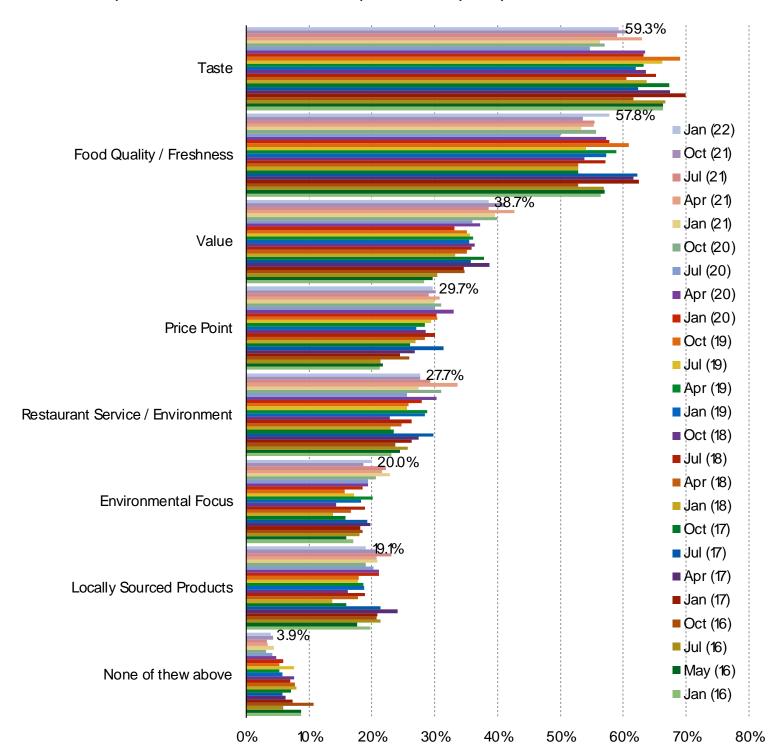

#### WHAT ARE THE MAIN REASONS THAT CHARACTERIZE WHY YOU WOULD USUALLY GO TO CHIPOTLE?

Posed to respondents who have eaten Chipotle in the past year.

| 1 A /1 A /1 A /                         | hacha | LOIDEO         | - |
|-----------------------------------------|-------|----------------|---|
| 1////////////////////////////////////// |       | K (CIII II (CI |   |
| www.                                    |       |                |   |