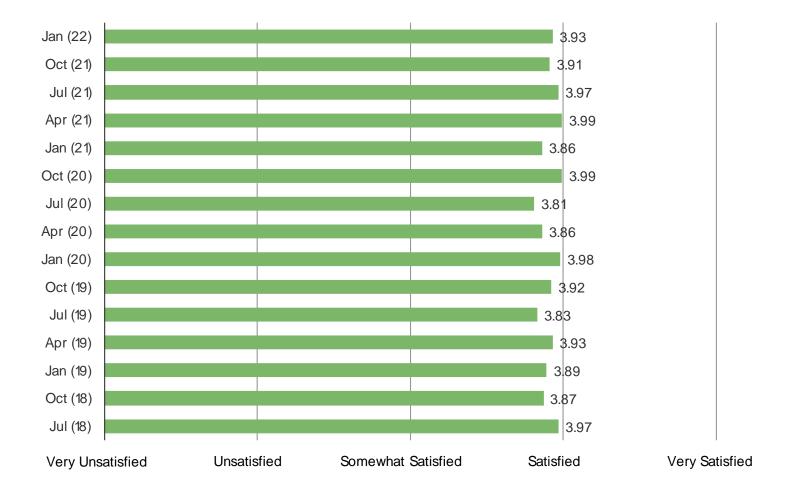

## **CUSTOMER SATISFACTION: POSITIVE**

Consumer satisfaction with CMG remains high and roughly in-line with historical readings.

**CMG** 

CHIPOTLE: SATISFACTION AND CATALYSTS

Date: January 2022

THINKING ABOUT THE LAST TIME YOU HAD CHIPOTLE, HOW SATISFIED WERE YOU WITH THE OVERALL EXPERIENCE AT CHIPOTLE?

## Posed to Chipotle customers.

Date: January 2022