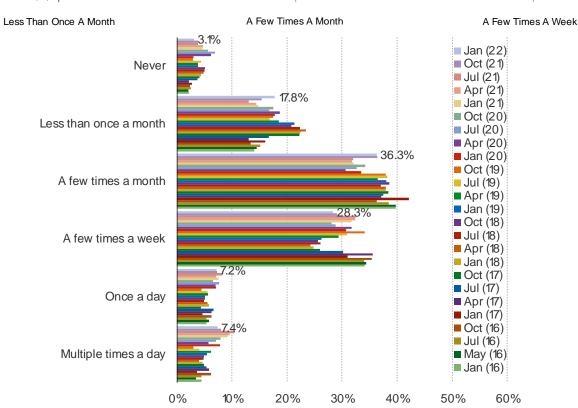

N REASONS THAT CHARACTERIZE WHY YOU WOULD USUALLY GO TO CHIPOTLE?

Posed to respondents who have eaten Chipotle in the past year.



| 1 A /1 A /1 A /                         | hacha | LOIDEO         | - |
|-----------------------------------------|-------|----------------|---|
| 1////////////////////////////////////// |       | K (CIII II (CI |   |
| www.                                    |       |                |   |

**BESPOKE MARKET INTELLIGENCE** 

**CMG** 

## SECULAR TRENDS IN CASUAL DINING

Date: January 2022

#### IN A TYPICAL WEEK, HOW OFTEN DO YOU DO THE FOLLOWING?



Date: January 2022

## COMPARED TO A YEAR AGO, ARE YOU EATING AT FAST CASUAL / FAST FOOD RESTAURANTS MORE OR LESS?



Date: January 2022

#### HOW OFTEN DO YOU VISIT FAST FOOD / FAST CASUAL DINING RESTAURANTS