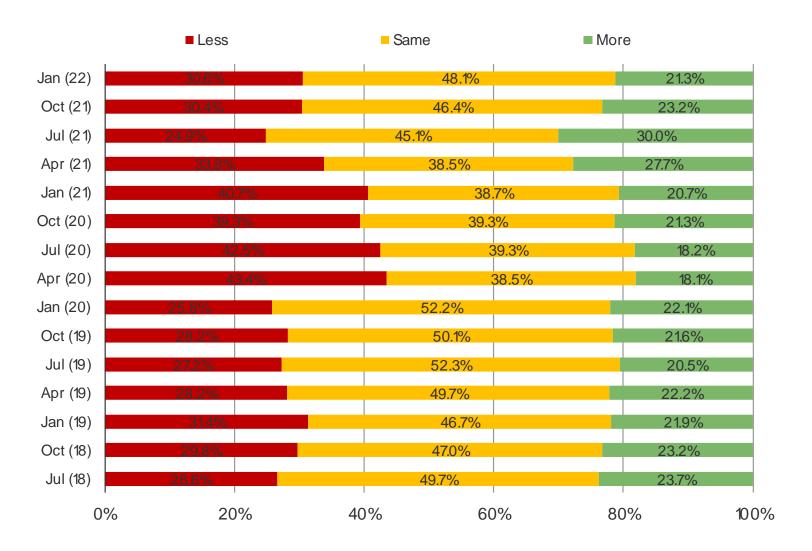

## COMPARED TO A YEAR AGO, ARE YOU EATING AT FAST CASUAL / FAST FOOD RESTAURANTS MORE OR LESS?

Date: January 2022