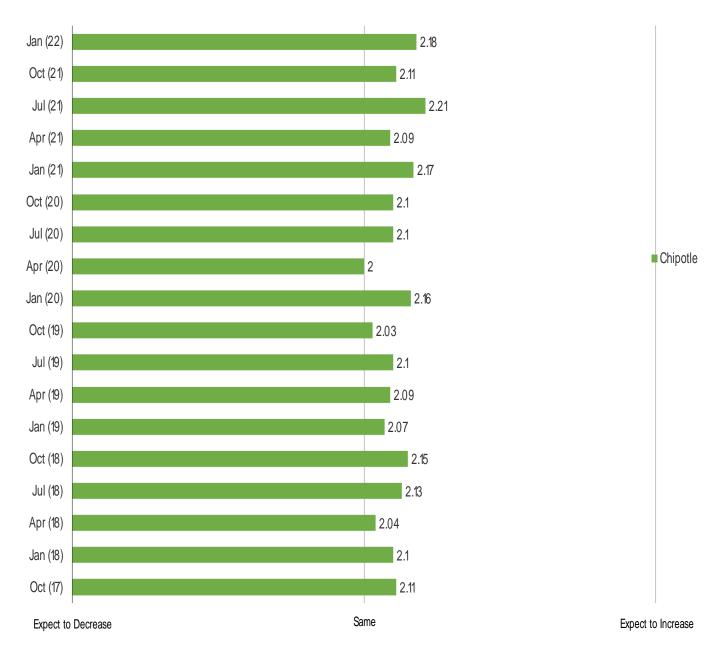

## GOING FORWARD, DO YOU EXPECT TO CHANGE HOW OFTEN YOU TAKEOUT OR DINE HERE?

Posed to Chipotle customers who said they regularly or occasionally use Chipotle.

| 1 A /1 A /1 A /                         | hacha | LOIDEO         | - |
|-----------------------------------------|-------|----------------|---|
| 1////////////////////////////////////// |       | K (CIII II (CI |   |
| www.                                    |       |                |   |