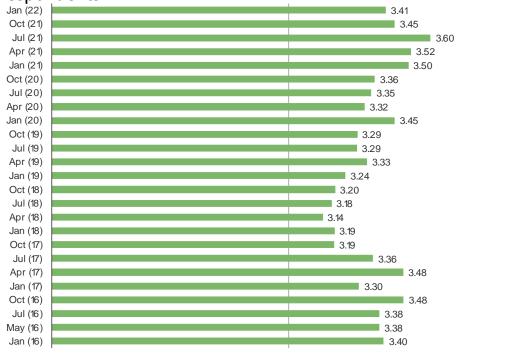

## WHEN IS THE LAST TIME YOU ATE CHIPOTLE? (WEIGHTED AVERAGE)

## Posed to all respondents.

More Recent

Date: January 2022