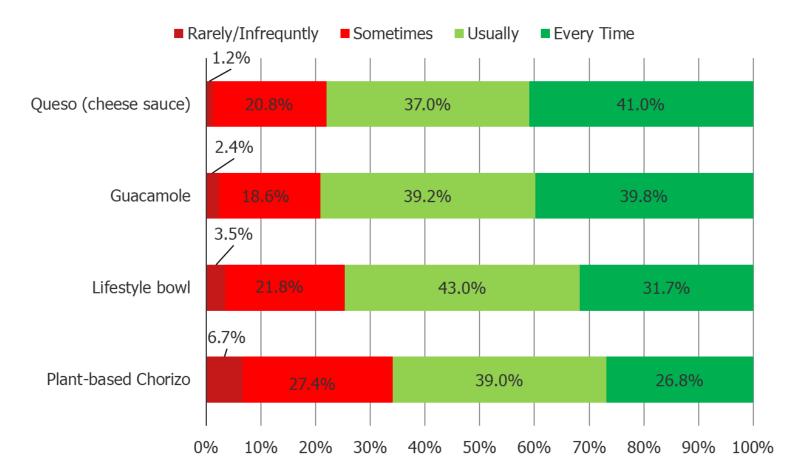

#### HOW OFTEN DO YOU ADD THIS TO YOUR ORDER WHEN YOU EAT CHIPOTLE?

Posed to Chipotle customers who have eaten these items.

Date: January 2022