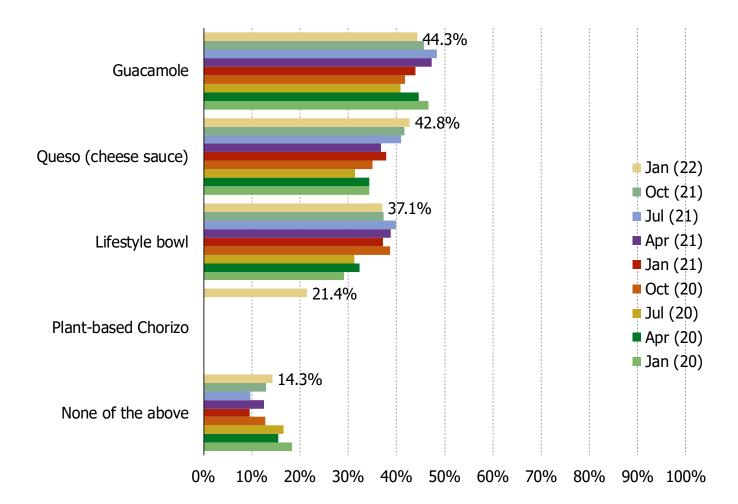

# WHEN YOU MOST RECENTLY HAD CHIPOTLE, DID YOU ORDER ANY OF THE FOLLOWING? (SELECT ALL THAT APPLY)

## Posed to Chipotle customers.

Date: January 2022