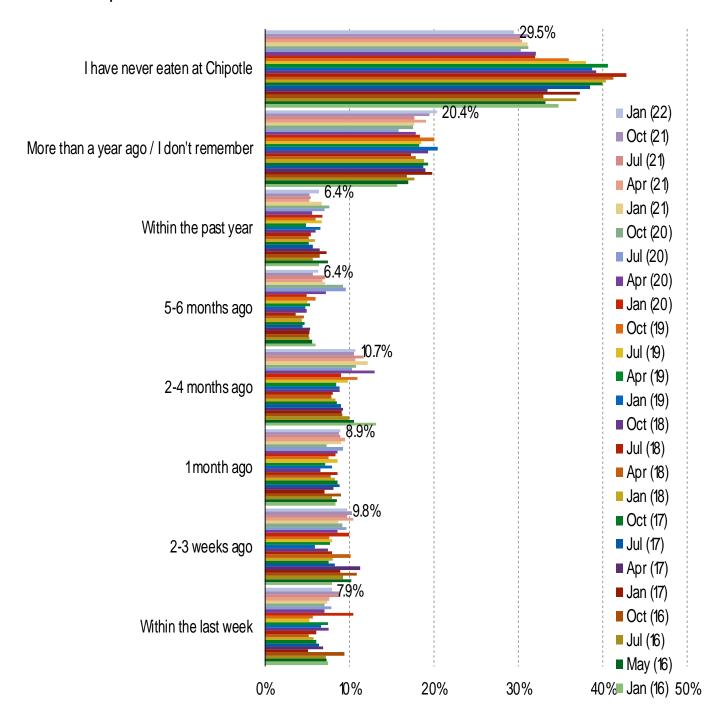

e customers who have eaten these items.



Date: January 2022

#### HOW OFTEN DO YOU ADD THIS TO YOUR ORDER WHEN YOU EAT CHIPOTLE?

Posed to Chipotle customers who have eaten these items.



Date: January 2022

## HAVE YOU NOTICED ANY CHANGES TO MENU PRICES AT CHIPOTLE RECENTLY?

Posed to Chipotle customers who use it regularly or occasionally.



| www.bes | pokeintel.co | <u>m</u> |
|---------|--------------|----------|
|         |              |          |

| <b>BESPOKE</b> | <b>MARKET</b> | INTELL | <b>IGENC</b> |
|----------------|---------------|--------|--------------|
|                |               |        |              |

**CMG** 

CHIPOTLE: TRAFFIC TRENDS AND ENGAGEMENT

**CMG** 

Audience: 1,000 US Consumers

Date: January 2022

#### WHEN IS THE LAST TIME YOU ATE CHIPOTLE?



Date: January 2022

## WHEN IS THE LAST TIME YOU ATE CHIPOTLE? (WEIGHTED AVERAGE)

## Posed to all respondents.



More Recent



Date: January 2022

# DO YOU USE CHIPOTLE REGULARLY OR OCCASIONALLY FOR IN-RESTAURANT DINING OR TAKEOUT/DELIVERY?



Date: January 2022

#### WHEN DO YOU THINK YOU WILL GET CHIPOTLE NEXT?

Posed to Chipotle customers that visited in the past year.



Date: January 2022

## HAVE YOU CHANGED HOW OFTEN YOU TAKEOUT OR DINE HERE?

Posed to Chipotle customers who said they regularly or occasionally use Chipotle.



Date: January 2022

## GOING FORWARD, DO YOU EXPECT TO CHANGE HOW OFTEN YOU TAKEOUT OR DINE HERE?

Posed to Chipotle customers who said they regularly or occasionally use Chipotle.



| 1 A /1 A /1 A /                         | hacha | LOIDEO         | -