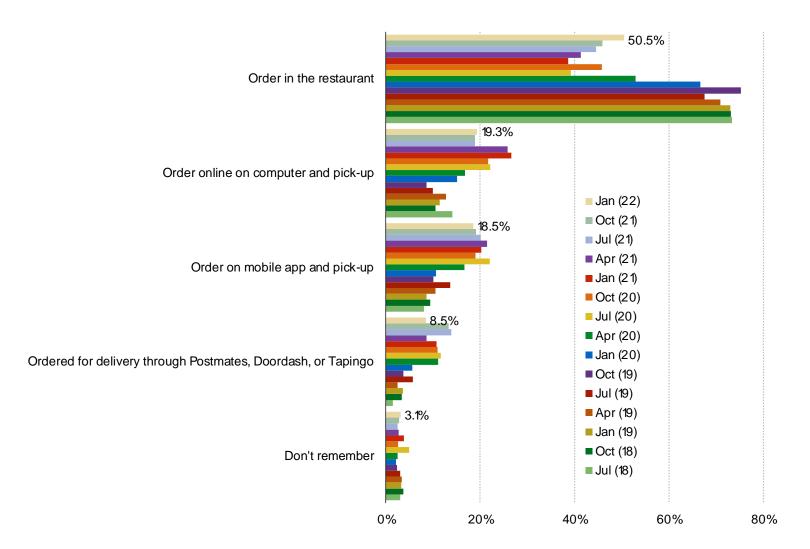

## THINKING ABOUT THE LAST TIME YOU HAD CHIPOTLE, DID YOU...

Posed to Chipotle customers that visited in the past year.

Date: January 2022