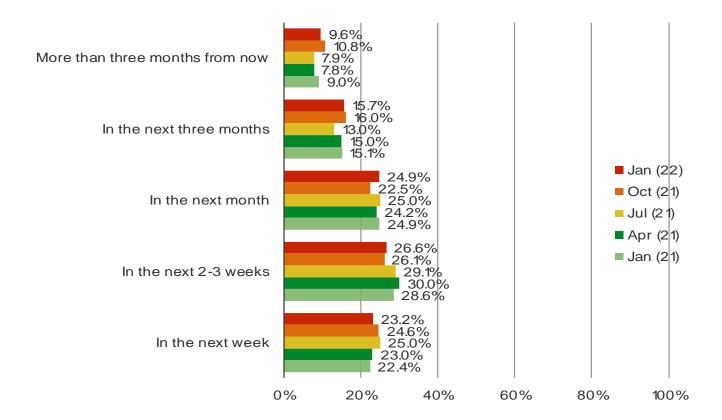

#### WHEN DO YOU THINK YOU WILL GET CHIPOTLE NEXT?

Posed to Chipotle customers that visited in the past year.

Date: January 2022