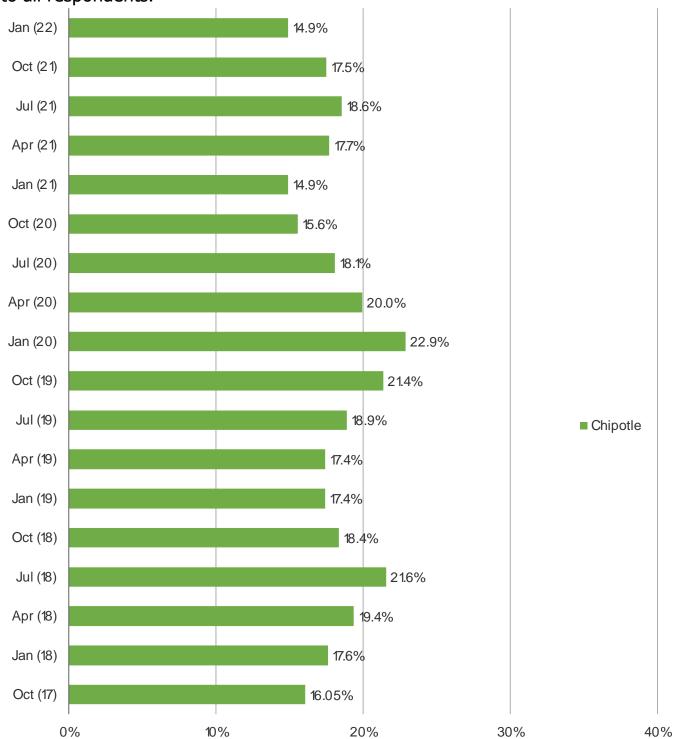

ENU PRICES AT CHIPOTLE RECENTLY?

Posed to Chipotle customers who use it regularly or occasionally.



| www.bes | pokeintel.co | <u>m</u> |
|---------|--------------|----------|
|         |              |          |

| <b>BESPOKE</b> | <b>MARKET</b> | INTELL | <b>IGENC</b> |
|----------------|---------------|--------|--------------|
|                |               |        |              |

**CMG** 

CHIPOTLE: TRAFFIC TRENDS AND ENGAGEMENT

**CMG** 

Audience: 1,000 US Consumers

Date: January 2022

#### WHEN IS THE LAST TIME YOU ATE CHIPOTLE?



Date: January 2022

## WHEN IS THE LAST TIME YOU ATE CHIPOTLE? (WEIGHTED AVERAGE)

## Posed to all respondents.



More Recent



Date: January 2022

# DO YOU USE CHIPOTLE REGULARLY OR OCCASIONALLY FOR IN-RESTAURANT DINING OR TAKEOUT/DELIVERY?



Date: January 2022

#### WHEN DO YOU THINK YOU WILL GET CHIPOTLE NEXT?

Posed to Chipotle customers that visited in the past year.



Date: January 2022

## HAVE YOU CHANGED HOW OFTEN YOU TAKEOUT OR DINE HERE?

Posed to Chipotle customers who said they regularly or occasionally use Chipotle.



Date: January 2022

## GOING FORWARD, DO YOU EXPECT TO CHANGE HOW OFTEN YOU TAKEOUT OR DINE HERE?

Posed to Chipotle customers who said they regularly or occasionally use Chipotle.



| 1 A /1 A /1 A /                         | hacha | LOIDEO         | - |
|-----------------------------------------|-------|----------------|---|
| 1////////////////////////////////////// |       | K (CIII II (CI |   |
| www.                                    |       |                |   |

BESPOKE MARKET INTELLIGEN