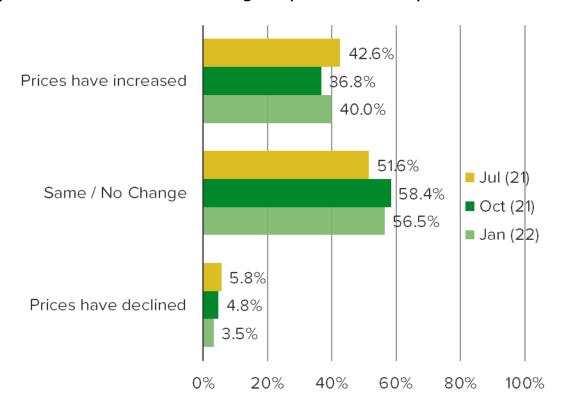

## HAVE YOU NOTICED ANY CHANGES TO MENU PRICES AT CHIPOTLE RECENTLY?

Posed to Chipotle customers who use it regularly or occasionally.

| www.bes | pokeintel.co | <u>m</u> |
|---------|--------------|----------|
|         |              |          |