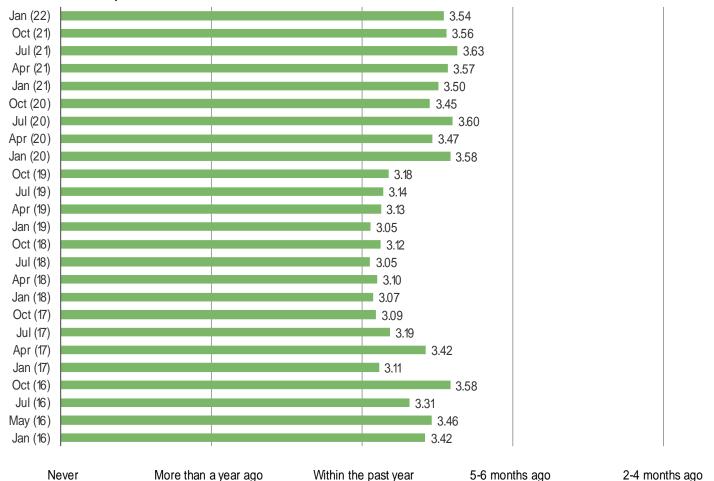

U EAT CHIPOTLE?

Posed to Chipotle customers who have eaten these items.



Date: January 2022

## HAVE YOU NOTICED ANY CHANGES TO MENU PRICES AT CHIPOTLE RECENTLY?

Posed to Chipotle customers who use it regularly or occasionally.



| www.bes | pokeintel.co | <u>m</u> |
|---------|--------------|----------|
|         |              |          |

| <b>BESPOKE</b> | <b>MARKET</b> | INTELL | <b>IGENC</b> |
|----------------|---------------|--------|--------------|
|                |               |        |              |

**CMG** 

CHIPOTLE: TRAFFIC TRENDS AND ENGAGEMENT

**CMG** 

Audience: 1,000 US Consumers

Date: January 2022

#### WHEN IS THE LAST TIME YOU ATE CHIPOTLE?



Date: January 2022

## WHEN IS THE LAST TIME YOU ATE CHIPOTLE? (WEIGHTED AVERAGE)

## Posed to all respondents.



More Recent



Date: January 2022

# DO YOU USE CHIPOTLE REGULARLY OR OCCASIONALLY FOR IN-RESTAURANT DINING OR TAKEOUT/DELIVERY?



Date: January 2022

#### WHEN DO YOU THINK YOU WILL GET CHIPOTLE NEXT?

Posed to Chipotle customers that visited in the past year.



Date: January 2022

## HAVE YOU CHANGED HOW OFTEN YOU TAKEOUT OR DINE HERE?

Posed to Chipotle customers who said they regularly or occasionally use Chipotle.



Date: January 2022

## GOING FORWARD, DO YOU EXPECT TO CHANGE HOW OFTEN YOU TAKEOUT OR DINE HERE?

Posed to Chipotle customers who said they regularly or occasionally use Chipotle.



| 1 A /1 A /1 A /                         | hacha | LOIDEO         | - |
|-----------------------------------------|-------|----------------|---|
| 1/////////////////////////////////////