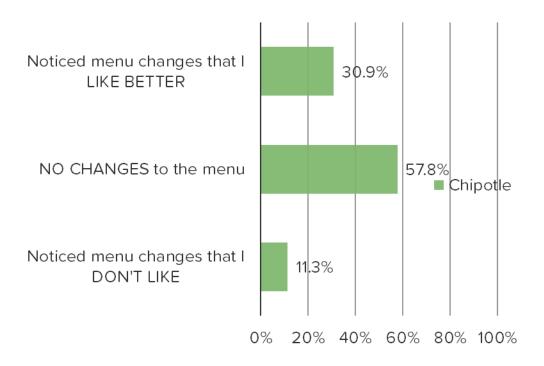

## HAVE YOU NOTICED ANY MENU CHANGES RECENTLY AT CHIPOTLE?

Posed to Chipotle customers who use it regularly or occasionally.

Date: January 2022