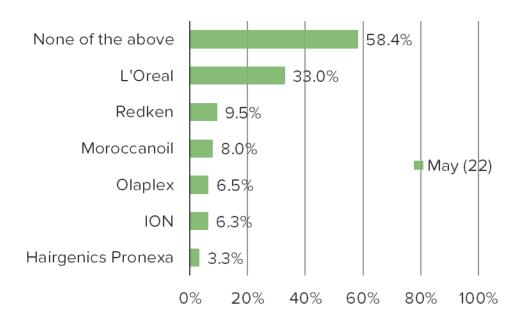

#### Do you currently use any of the following brands? Select ALL that apply

Posed to all respondents. (N=9949)