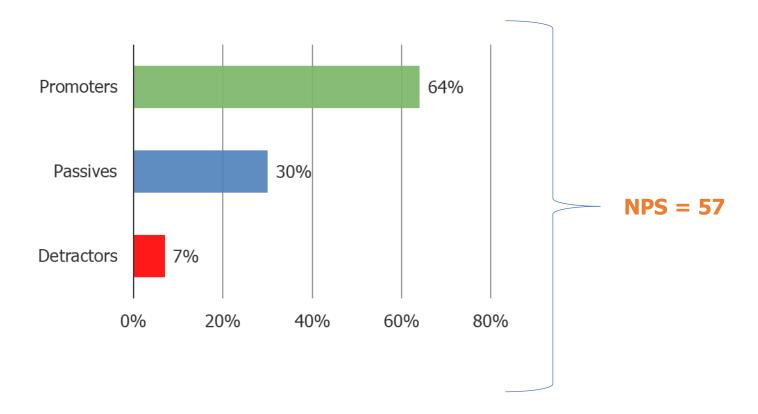

#### How likely is it that you would recommend Olaplex to a friend or colleague?

Posed to all respondents who use Olaplex.