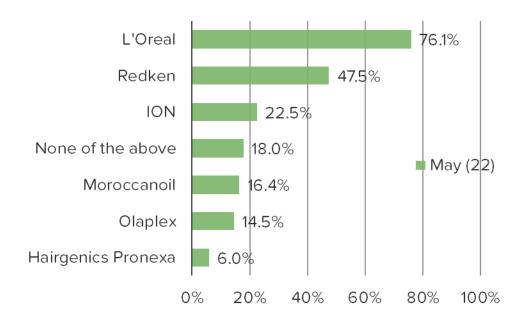

#### Have you heard of any of the following brands? Select ALL that apply

Posed to all respondents. (N=9949)