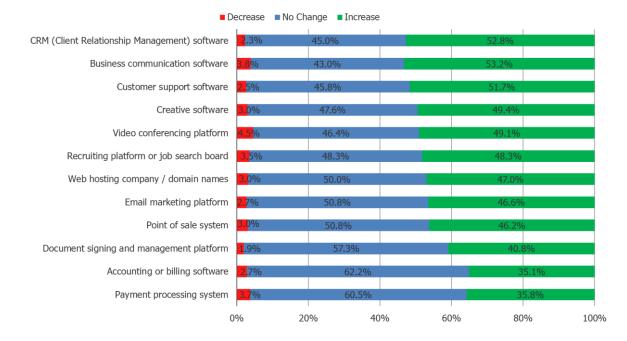

# Do you expect that your company will increase or decrease how much you spend on the following going forward?

Posed to respondents who self-report that their company currently uses the following:

|                                               | N = |
|-----------------------------------------------|-----|
| Payment processing system                     | 402 |
| Accounting or billing software                | 402 |
| Document signing and management platform      | 316 |
| Point of sale system                          | 264 |
| Email marketing platform                      | 333 |
| Web hosting company / domain names            | 330 |
| Recruiting platform or job search board       | 319 |
| Video conferencing platform                   | 403 |
| Creative software                             | 269 |
| Customer support software                     | 354 |
| Business communication software               | 344 |
| CRM (Client Relationship Management) software | 398 |
|                                               |     |

#### Source: 🛞 Bespoke Market Intelligence Survey