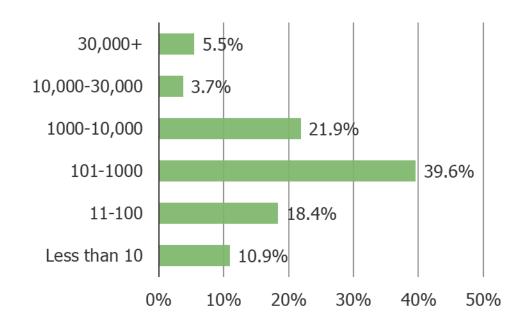

**Bespoke Market Intelligence** 

# **SAAS Subscription Health Survey**

**April 2022** 

**Audience: 750 B2B Respondents** 

- Management Level, Partner, or Owner of SMB
- And/or IT Decision Maker

#### Which of the following best describes the principal industry of your organization?



Within your company, do you have decision making authority when it comes to IT software and services that your company pays to use?



#### What is your job role?



#### How many employees are there at your company?



#### What is your company's annual revenue?



# Do you work in any of the following departments? Select ALL that apply



#### What was your top business-related spending priority last year / this year?



### Does your company utilize any of the following? (Select ALL that apply)

| Video conferencing platform                   |     |
|-----------------------------------------------|-----|
|                                               |     |
| Accounting or billing software                |     |
| Payment processing system                     |     |
| CRM (Client Relationship Management) software |     |
| Customer support software                     |     |
| Business communication software               |     |
| Email marketing platform                      |     |
| Web host