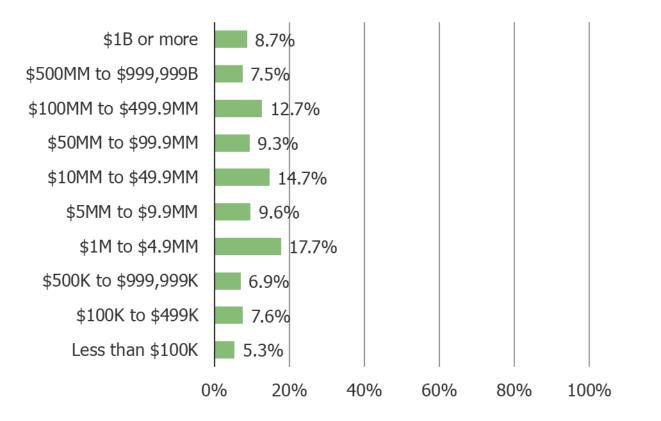

**Bespoke Market Intelligence** 

# **SAAS Subscription Health Survey**

**April 2022** 

**Audience: 750 B2B Respondents** 

- Management Level, Partner, or Owner of SMB
- And/or IT Decision Maker

#### Which of the following best describes the principal industry of your organization?



Within your company, do you have decision making authority when it comes to IT software and services that your company pays to use?



#### What is your job role?



#### How many employees are there at your company?



#### What is your company's annual revenue?



# Do you work in any of the following departments? Select ALL that apply



#### What was your top business-related spending priority last year / this year?



### Does your company utilize any of the following? (Select ALL that apply)

| Video conferencing platform                   |     |
|-----------------------------------------------|-----|
|                                               |     |
| Accounting or billing software                |     |
| Payment processing system                     |     |
| CRM (Client Relationship Management) software |     |
| Customer support software                     |     |
| Business communication software               |     |
| Email marketing platform                      |     |
| Web hosting company / domain names            |     |
|