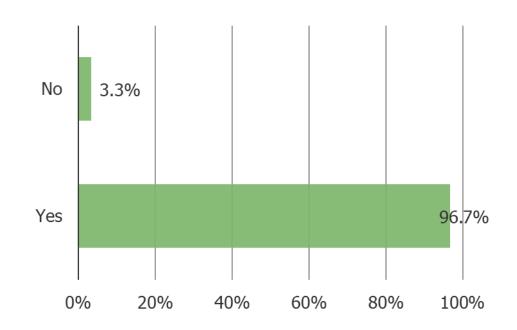

#### Which of the following best describes the principal industry of your organization?

Within your company, do you have decision making authority when it comes to IT software and services that your company pays to use?