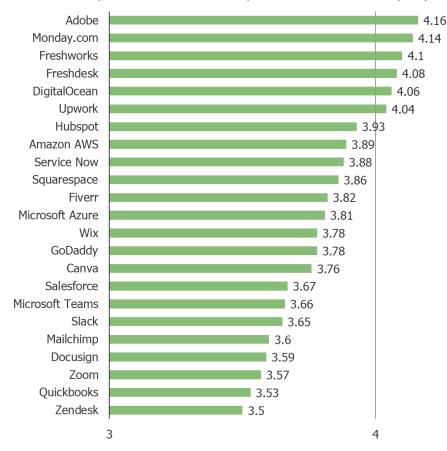

#### How important are the following to your business?

Posed to respondents who self-reported that their company uses each of the following.

Weighted Average Scale: 1-11 (Not very important -> Extremely important)

|                 | N = |
|-----------------|-----|
| Zoom            | 386 |
| Microsoft Teams | 356 |
| Adobe           | 346 |
| Salesforce      | 249 |
| Quickbooks      | 240 |
| Microsoft Azure | 227 |
| Amazon AWS      | 210 |
| Docusign        | 207 |
| GoDaddy         | 129 |
| Slack           | 121 |
| Zendesk         | 114 |
| Squarespace     | 112 |
| Canva           | 88  |
| Service Now     | 77  |
| Mailchimp       | 73  |
| Upwork          | 71  |
| Wix             | 65  |
| Fiverr          | 62  |
| Hubspot         | 58  |
| Monday.com      | 56  |
| Monday.com      | 50  |
| Freshworks      | 41  |
| Freshdesk       | 39  |
| Dobe            | 37  |
| DigitalOcean    | 31  |