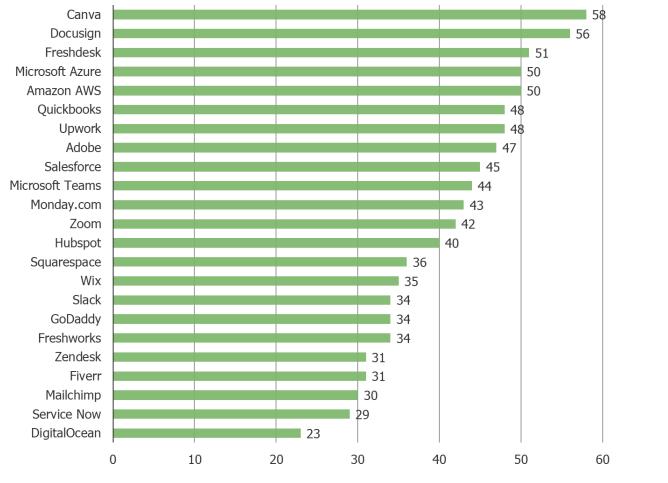

# Do you expect that your firm will add or reduce spending on the following this year compared to last year?

Posed to respondents who self-reported that their company uses each of the following.

Weighted Average Scale:

- 1 = Significantly Reduce
- 2 = Slightly Reduce
- 3 = No Change
- 4 = Slightly Increase
- 5 = Significantly Increase

|                 | N = |
|-----------------|-----|
| Zoom            | 386 |
| Microsoft Teams | 356 |
| Adobe           | 346 |
| Salesforce      | 249 |
| Quickbooks      | 240 |
| Microsoft Azure | 227 |
| Amazon AWS      | 210 |
| Docusign        | 207 |
| GoDaddy         | 129 |
| Slack           | 121 |
| Zendesk         | 114 |
| Squarespace     | 112 |
| Canva           | 88  |
| Service Now     | 77  |
| Mailchimp       | 73  |
| Upwork          | 71  |
| Wix             | 65  |
| Fiverr          | 62  |
| Hubspot         | 58  |
| Monday.com      | 56  |
| Monday.com      | 50  |
| Freshworks      | 41  |
| Freshdesk       | 39  |
| Dobe            | 37  |
| DigitalOcean    | 31  |