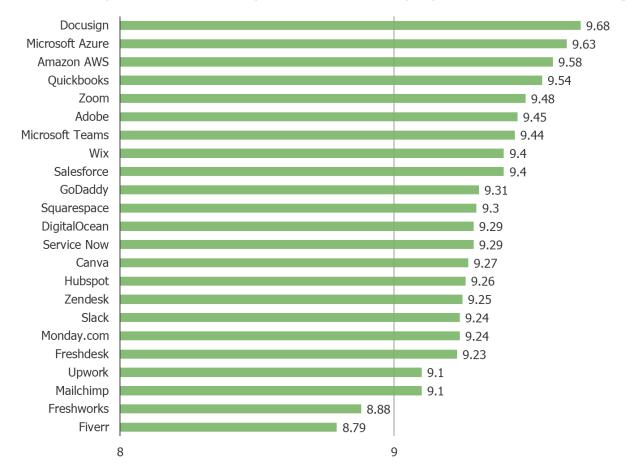

#### How likely is it that your company will still be using the following one year from now?

Posed to respondents who self-reported that their company uses each of the following.

|                 | N = |
|-----------------|-----|
| Zoom            | 386 |
| Microsoft Teams | 356 |
| Adobe           | 346 |
| Salesforce      | 249 |
| Quickbooks      | 240 |
| Microsoft Azure | 227 |
| Amazon AWS      | 210 |
| Docusign        | 207 |
| GoDaddy         | 129 |
| Slack           | 121 |
| Zendesk         | 114 |
| Squarespace     | 112 |
| Canva           | 88  |
| Service Now     | 77  |
| Mailchimp       | 73  |
| Upwork          | 71  |
| Wix             | 65  |
| Fiverr          | 62  |
| Hubspot         | 58  |
| Monday.com      | 56  |
| Monday.com      | 50  |
| Freshworks      | 41  |
| Freshdesk       | 39  |
| Dobe            | 37  |
| DigitalOcean    | 31  |
|                 |     |

Weighted Average Scale:

1 =Very Unlikely

2 = Unlikely

3 = Somewhat Likely

4 = Likely

5 = Very Likely