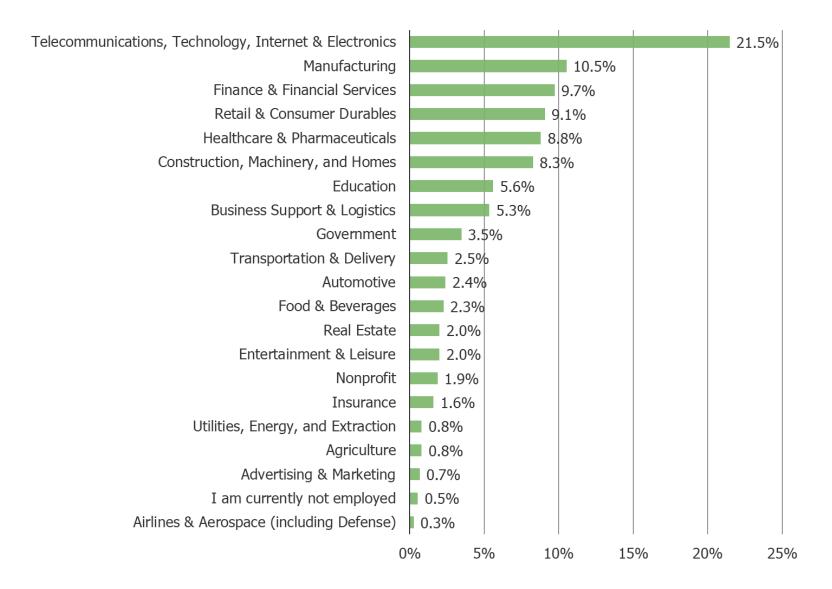

#### Which of the following best describes the principal industry of your organization?

Within your company, do you have decision making authority when it comes to IT software and services that your company pays to use?