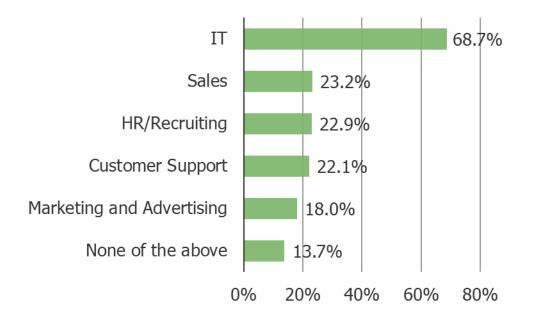

**Bespoke Market Intelligence** 

# **SAAS Subscription Health Survey**

**April 2022** 

**Audience: 750 B2B Respondents** 

- Management Level, Partner, or Owner of SMB
- And/or IT Decision Maker

#### Which of the following best describes the principal industry of your organization?



Within your company, do you have decision making authority when it comes to IT software and services that your company pays to use?



#### What is your job role?



#### How many employees are there at your company?



#### What is your company's annual revenue?



# Do you work in any of the following departments? Select ALL that apply



#### What was your top business-related spending priority last year / this year?



### Does your company utilize any of the following? (Select ALL that apply)

| Video conferencing platform                   |     |
|-----------------------------------------------|-----|
|                                               |     |
| Accounting or billing software                |     |
| Payment processing system                     |     |
| CRM (Client Relationship Management) software |     |
| Customer support software                     |     |
| Business communication software               |     |
| Email marketing platform                      |     |
| Web hosting company / domain names            |     |
| Recruiting platform or job search board       |     |
| Document signing an