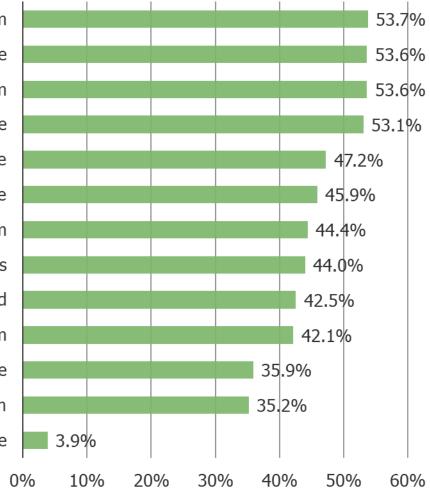

### Does your company utilize any of the following? (Select ALL that apply)

| Video conferencing platform                   |     |
|-----------------------------------------------|-----|
|                                               |     |
| Accounting or billing software                |     |
| Payment processing system                     |     |
| CRM (Client Relationship Management) software |     |
| Customer support software                     |     |
| Business communication software               |     |
| Email marketing platform                      |     |
| Web hosting company / domain names            |     |
| Recruiting platform or job search board       |     |
| Document signing and management platform      |     |
| Creative software                             |     |
| Point of sale system                          |     |
| None of the above                             | 3.9 |
| 1                                             |     |