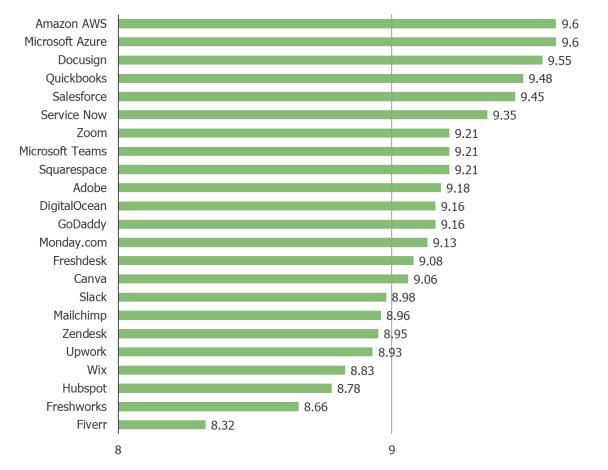

#### How likely is it that your company will still be using the following one year from now?

Posed to respondents who self-reported that their company uses each of the following.

|                 | N = |
|-----------------|-----|
| Zoom            | 386 |
| Microsoft Teams | 356 |
| Adobe           | 346 |
| Salesforce      | 249 |
| Quickbooks      | 240 |
| Microsoft Azure | 227 |
| Amazon AWS      | 210 |
| Docusign        | 207 |
| GoDaddy         | 129 |
| Slack           | 121 |
| Zendesk         | 114 |
| Squarespace     | 112 |
| Canva           | 88  |
| Service Now     | 77  |
| Mailchimp       | 73  |
| Upwork          | 71  |
| Wix             | 65  |
| Fiverr          | 62  |
| Hubspot         | 58  |
| Monday.com      | 56  |
| Monday.com      | 50  |
| Freshworks      | 41  |
| Freshdesk       | 39  |
| Dobe            | 37  |
| DigitalOcean    | 31  |
|                 |     |

Weighted Average Scale:

1 =Very Unlikely

2 = Unlikely

3 = Somewhat Likely

4 = Likely

5 = Very Likely