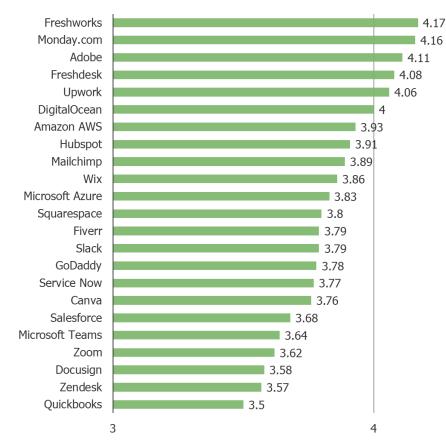

#### How do you assess the value your company derives from the following relative to the cost?

Posed to respondents who self-reported that their company uses each of the following.

Weighted Average Scale: 1-11 (Very weak value -> Very strong value)

|                 | N = |
|-----------------|-----|
| Zoom            | 386 |
| Microsoft Teams | 356 |
| Adobe           | 346 |
| Salesforce      | 249 |
| Quickbooks      | 240 |
| Microsoft Azure | 227 |
| Amazon AWS      | 210 |
| Docusign        | 207 |
| GoDaddy         | 129 |
| Slack           | 121 |
| Zendesk         | 114 |
| Squarespace     | 112 |
| Canva           | 88  |
| Service Now     | 77  |
| Mailchimp       | 73  |
| Upwork          | 71  |
| Wix             | 65  |
| Fiverr          | 62  |
| Hubspot         | 58  |
| Monday.com      | 56  |
| Monday.com      | 50  |
| Freshworks      | 41  |
| Freshdesk       | 39  |
| Dobe            | 37  |
| DigitalOcean    | 31  |