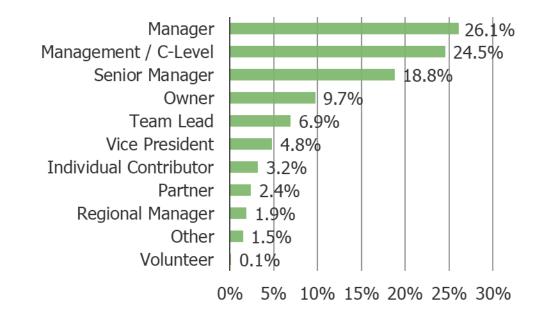

**Bespoke Market Intelligence** 

# **SAAS Subscription Health Survey**

**April 2022** 

**Audience: 750 B2B Respondents** 

- Management Level, Partner, or Owner of SMB
- And/or IT Decision Maker

#### Which of the following best describes the principal industry of your organization?



Within your company, do you have decision making authority when it comes to IT software and services that your company pays to use?



#### What is your job role?



#### How many employees are there at your company?



#### What is your company's annual revenue?



# Do you work in any of the following departments? Select ALL that apply



#### What was your top business-related spending priority last year / this year?



### Does your company utilize any of the following? (Select ALL that apply)

| Video conferencing platform                   |     |
|-----------------------------------------------|-----|
|                                               |     |
| Accounting or billing software                |     |
| Payment processing system                     |     |
| CRM (Client Relationship Management) software |     |
| Customer support software                     |     |
| Business communication software               |     |
| Email mark