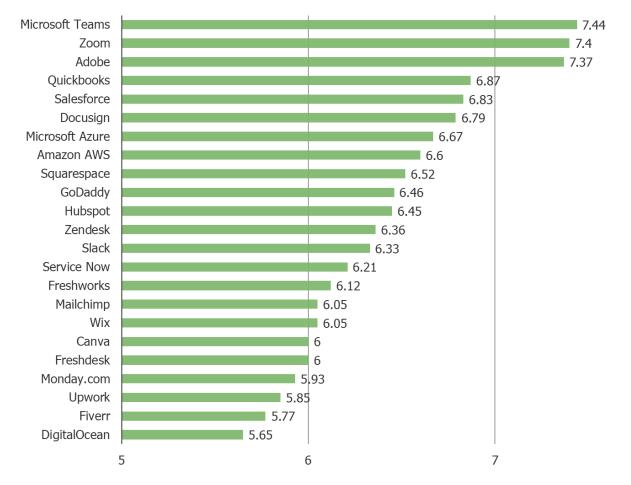

#### How important are the following to your business?

Posed to respondents who self-reported that their company uses each of the following.

Weighted Average Scale: 1-11 (Not very important -> Extremely important)

|                 | N = |
|-----------------|-----|
| Zoom            | 386 |
| Microsoft Teams | 356 |
| Adobe           | 346 |
| Salesforce      | 249 |
| Quickbooks      | 240 |
| Microsoft Azure | 227 |
| Amazon AWS      | 210 |
| Docusign        | 207 |
| GoDaddy         | 129 |
| Slack           | 121 |
| Zendesk         | 114 |
| Squarespace     | 112 |
| Canva           | 88  |
| Service Now     | 77  |
| Mailchimp       | 73  |
| Upwork          | 71  |
| Wix             | 65  |
| Fiverr          | 62  |
| Hubspot         | 58  |
| Monday.com      | 56  |
| Monday.com      | 50  |
| Freshworks      | 41  |
| Freshdesk       | 39  |
| Dobe            | 37  |
| DigitalOcean    | 31  |