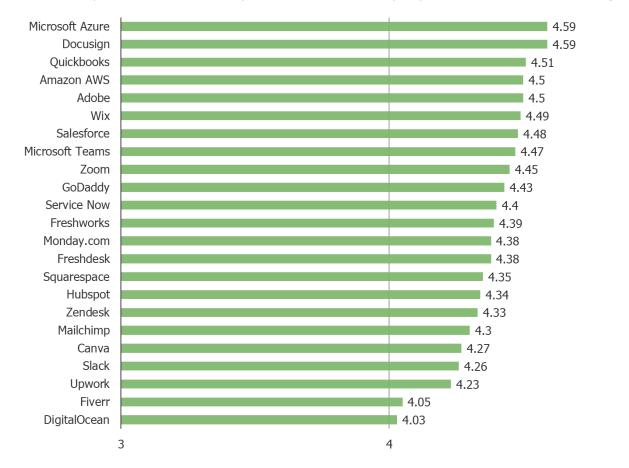

#### How do you assess the value your company derives from the following relative to the cost?

Posed to respondents who self-reported that their company uses each of the following.

Weighted Average Scale: 1-11 (Very weak value -> Very strong value)

|                 | N = |
|-----------------|-----|
| Zoom            | 386 |
| Microsoft Teams | 356 |
| Adobe           | 346 |
| Salesforce      | 249 |
| Quickbooks      | 240 |
| Microsoft Azure | 227 |
| Amazon AWS      | 210 |
| Docusign        | 207 |
| GoDaddy         | 129 |
| Slack           | 121 |
| Zendesk         | 114 |
| Squarespace     | 112 |
| Canva           | 88  |
| Service Now     | 77  |
| Mailchimp       | 73  |
| Upwork          | 71  |
| Wix             | 65  |
| Fiverr          | 62  |
| Hubspot         | 58  |
| Monday.com      | 56  |
| Monday.com      | 50  |
| Freshworks      | 41  |
| Freshdesk       | 39  |
| Dobe            | 37  |
| DigitalOcean    | 31  |