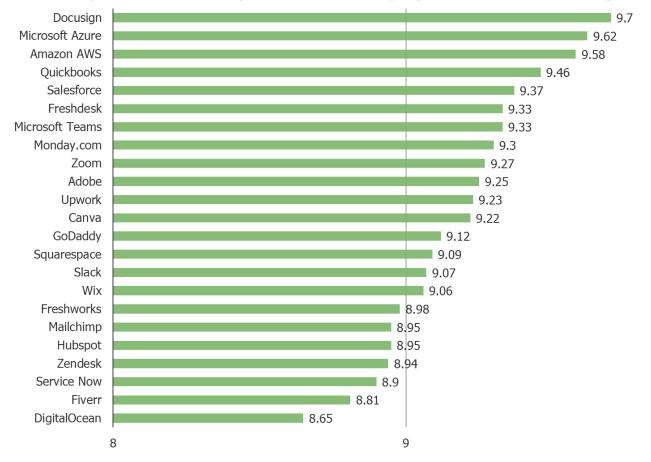

#### How likely would you be to recommend the following to a peer or business acquaintance?

Posed to respondents who self-reported that their company uses each of the following.

\*NPS Calculated

|                 | N = |
|-----------------|-----|
| Zoom            | 386 |
| Microsoft Teams | 356 |
| Adobe           | 346 |
| Salesforce      | 249 |
| Quickbooks      | 240 |
| Microsoft Azure | 227 |
| Amazon AWS      | 210 |
| Docusign        | 207 |
| GoDaddy         | 129 |
| Slack           | 121 |
| Zendesk         | 114 |
| Squarespace     | 112 |
| Canva           | 88  |
| Service Now     | 77  |
| Mailchimp       | 73  |
| Upwork          | 71  |
| Wix             | 65  |
| Fiverr          | 62  |
| Hubspot         | 58  |
| Monday.com      | 56  |
| Monday.com      | 50  |
| Freshworks      | 41  |
| Freshdesk       | 39  |
| Dobe            | 37  |
| DigitalOcean    | 31  |
|                 |     |