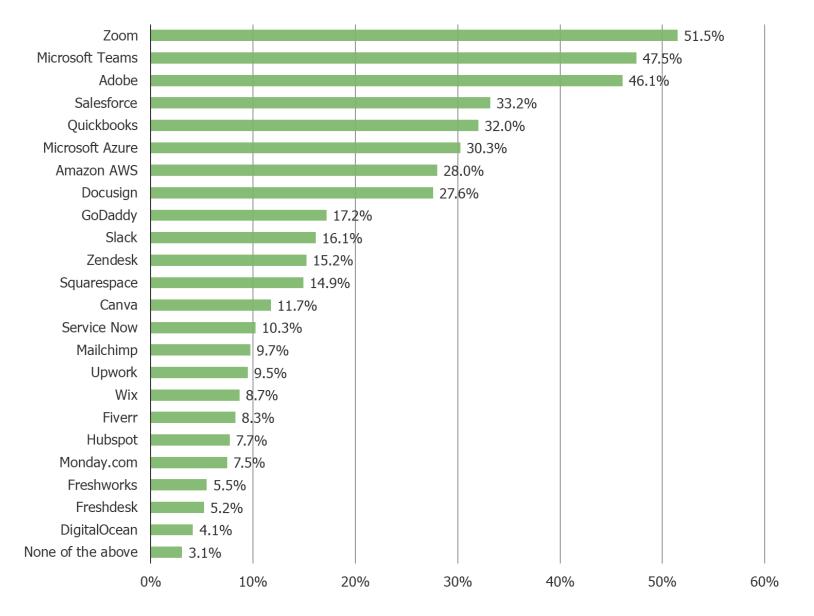

### Does your company currently use any of the following?

#### Source: 🛞 Bespoke Market Intelligence Survey