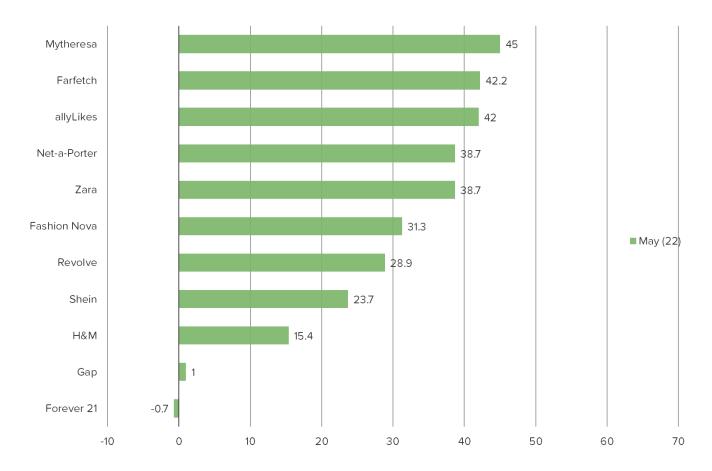

#### HOW LIKELY ARE YOU TO RECOMMEND THE FOLLOWING TO A FRIEND OR COLLEAGUE?

Posed to respondents who said they have made a purchase from the following.

|              | N=  |
|--------------|-----|
| Shein        | 236 |
| Farfetch     | 64  |
| Revolve      | 76  |
| H&M          | 279 |
| Zara         | 155 |
| Gap          | 301 |
| Forever 21   | 289 |
| Fashion Nova | 112 |
| Net-a-Porter | 75  |
| allyLikes    | 81  |
| Mytheresa    | 20  |