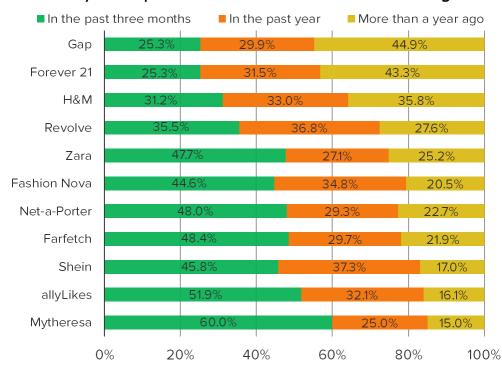

#### WHEN DID YOU MOST RECENTLY MAKE A PURCHASE FROM THE FOLLOWING?

Posed to respondents who said they have purchased from each of the following.