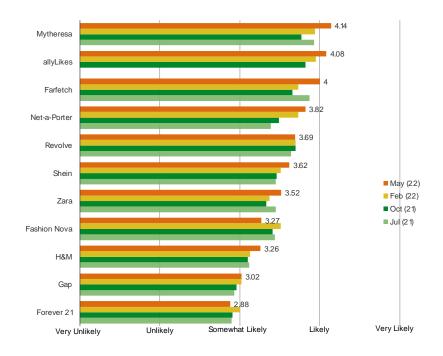

#### HOW LIKELY ARE YOU TO PURCHASE FROM THE FOLLOWING IN THE FUTURE?

Posed to respondents who said they are familiar with each of the following.

May 2022

|              | N=  |
|--------------|-----|
| Shein        | 306 |
| Farfetch     | 68  |
| Revolve      | 116 |
| H&M          | 409 |
| Zara         | 263 |
| Gap          | 464 |
| Forever 21   | 444 |
| Fashion Nova | 209 |
| Net-a-Porter | 88  |
| allyLikes    | 73  |
| Mytheresa    | 29  |

#### **Time Series**