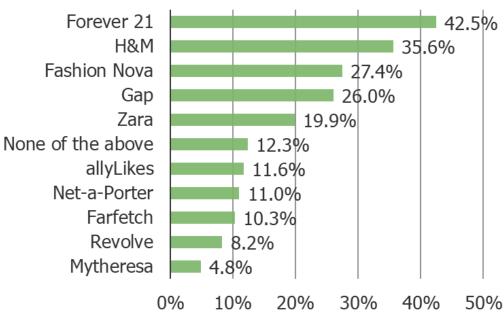

### HAVE YOU EVER MADE A PURCHASE FROM ANY OF THE FOLLOWING? (SELECT ALL THAT APPLY)

### Posed to all respondents.