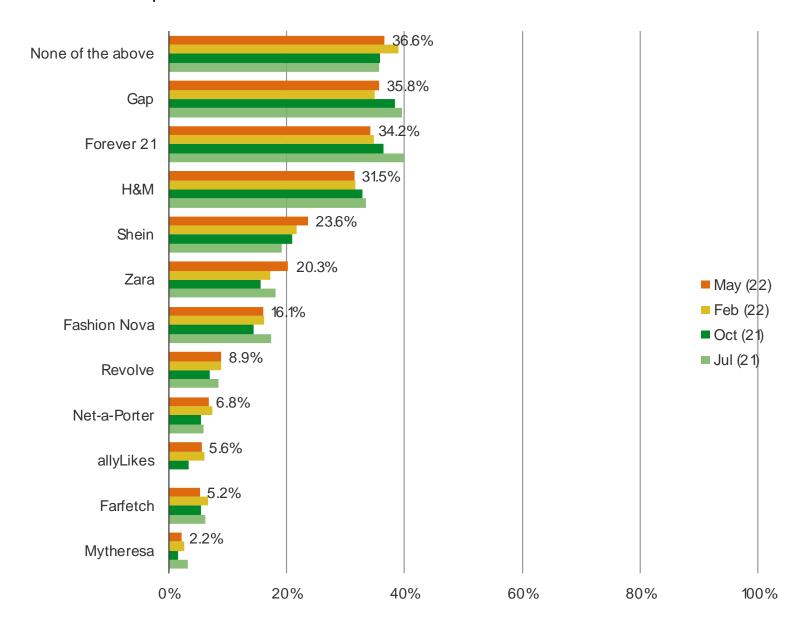

### HAVE YOU EVER MADE A PURCHASE FROM ANY OF THE FOLLOWING? (SELECT ALL THAT APPLY)

### Posed to all respondents.