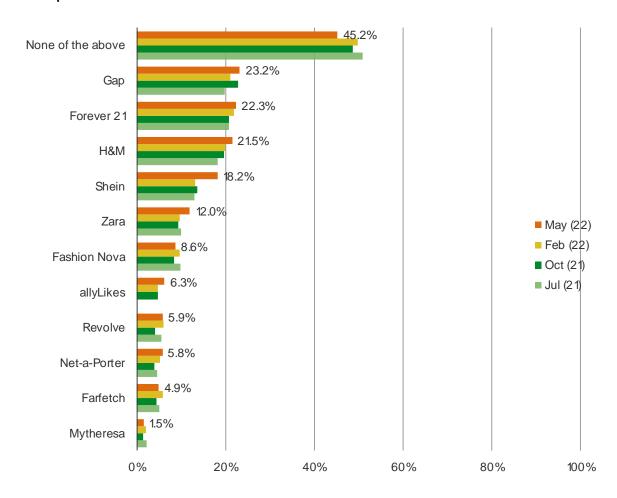

#### HAVE YOU EVER MADE A PURCHASE FROM ANY OF THE FOLLOWING? SELECT ALL THAT APPLY

Data Filter: Respondents who said they are likely or very likely to purchase from Shein in the future.

May 2022

October 2021