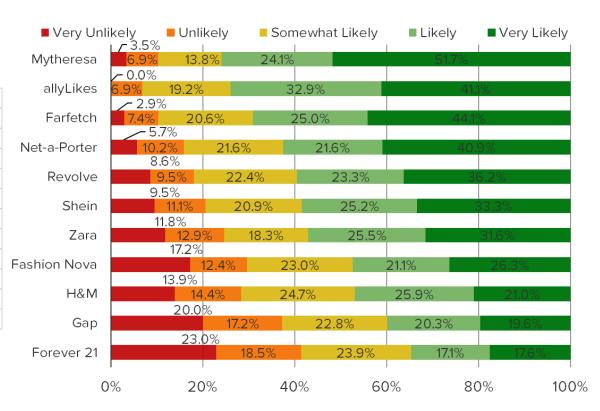

#### HOW LIKELY ARE YOU TO RECOMMEND THE FOLLOWING TO A FRIEND OR COLLEAGUE?

Posed to respondents who said they have made a purchase from the following.

|              | N=  |
|--------------|-----|
| Shein        | 236 |
| Farfetch     | 64  |
| Revolve      | 76  |
| H&M          | 279 |
| Zara         | 155 |
| Gap          | 301 |
| Forever 21   | 289 |
| Fashion Nova | 112 |
| Net-a-Porter | 75  |
| allyLikes    | 81  |
| Mytheresa    | 20  |