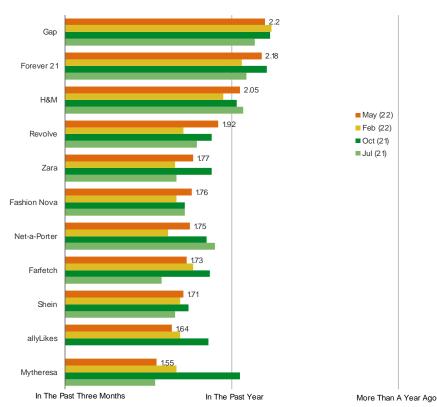

#### **Time Series**

#### HOW LIKELY ARE YOU TO PURCHASE FROM THE FOLLOWING IN THE FUTURE?

Posed to respondents who said they are familiar with each of the following.

May 2022

|              | N=  |
|--------------|-----|
| Shein        | 306 |
| Farfetch     | 68  |
| Revolve      | 116 |
| H&M          | 409 |
| Zara         | 263 |
| Gap          | 464 |
| Forever 21   | 444 |
| Fashion Nova | 209 |
| Net-a-Porter | 88  |
| allyLikes    | 73  |
| Mytheresa    | 29  |