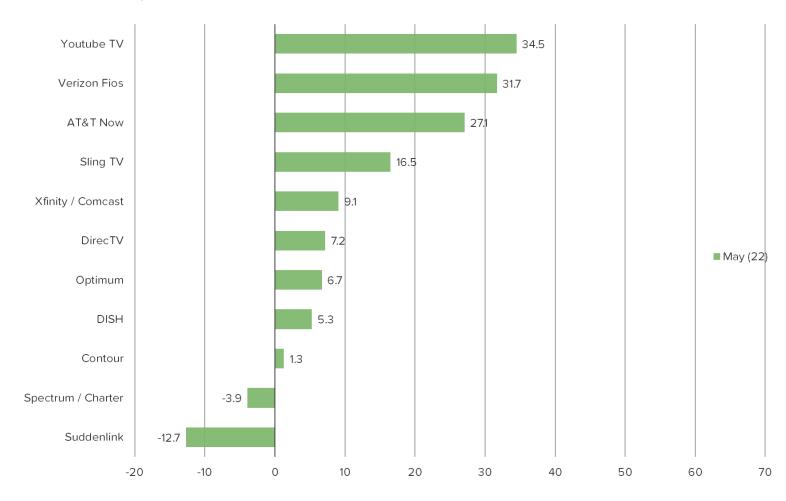

#### NPS Scores | How likely would you be to recommend the following to a friend or colleague?

Posed to all respondents who use the below.

|                    | N=   |
|--------------------|------|
| Xfinity / Comcast  | 1788 |
| Spectrum / Charter | 1573 |
| Verizon Fios       | 671  |
| DISH               | 697  |
| AT&T Now           | 761  |
| DirecTV            | 968  |
| Sling TV           | 424  |
| Youtube TV         | 1404 |
| Contour            | 159  |
| Optimum            | 315  |
| Suddenlink         | 157  |
|                    |      |