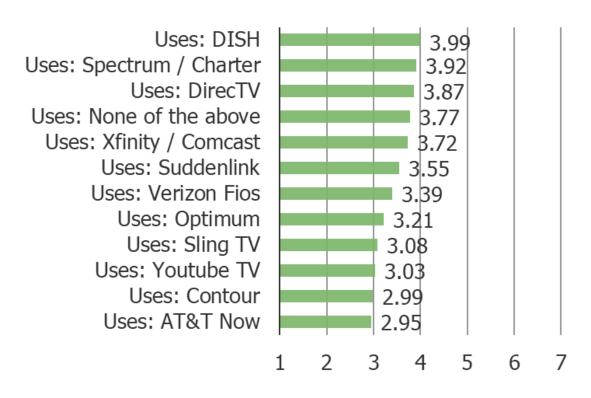

#### **Average Age of Users**

Posed to all respondents who use the below.

Weighted Average Guide:

1 = 18-24

2 = 25-34

3 = 35-44

4 = 45-54

5 = 55-64

6 = 65-74

7 = 75 +

|                    | N=   |
|--------------------|------|
| Xfinity / Comcast  | 1788 |
| Spectrum / Charter | 1573 |
| Verizon Fios       | 671  |
| DISH               | 697  |
| AT&T Now           | 761  |
| DirecTV            | 968  |
| Sling TV           | 424  |
| Youtube TV         | 1404 |
| Contour            | 159  |
| Optimum            | 315  |
| Suddenlink         | 157  |