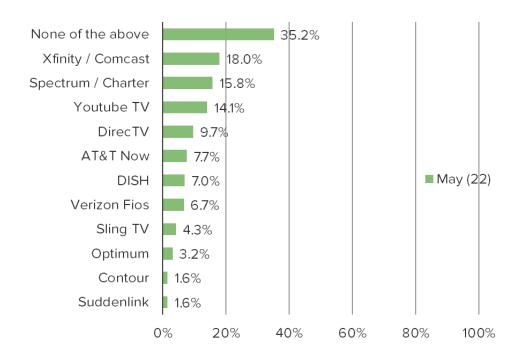

#### Do you currently use any of the following TV providers? Select ALL that apply

Posed to all respondents. (N=9949)