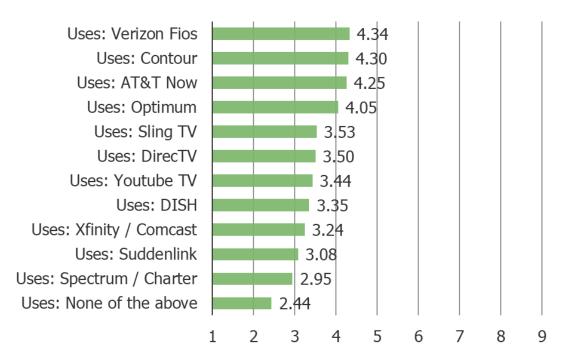

#### **Average Income of Users**

Posed to all respondents who use the below.

Weighted Average Guide:

1 = \$0 - \$24k

2 = \$25k-\$50k

3 = \$50k-\$75k

4 = \$75k-\$100k

5 = \$100k - \$125k

6 = \$125k - \$150k

7 = \$150k-\$175k

8 = \$175k-\$200k

9 = \$200k +

|                    | N=   |
|--------------------|------|
| Xfinity / Comcast  | 1788 |
| Spectrum / Charter | 1573 |
| Verizon Fios       | 671  |
| DISH               | 697  |
| AT&T Now           | 761  |
| DirecTV            | 968  |
| Sling TV           | 424  |
| Youtube TV         | 1404 |
| Contour            | 159  |
| Optimum            | 315  |
| Suddenlink         | 157  |