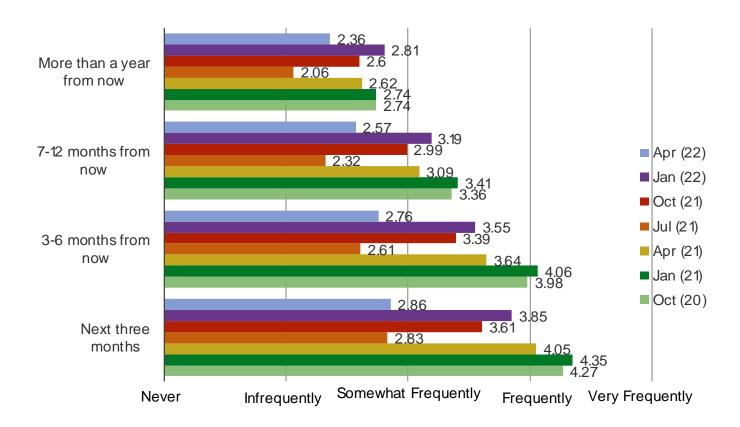

## Posed to all respondents

HOW OFTEN DO YOU EXPECT TO WEAR A MASK DURING THE FOLLOWING PERIODS?

SHIPPING DELAYS

Audience: 1,000 US Consumers Date: April 2022

HAVE YOU NOTICED ANY CHANGES IN AVAILABLE SHIPPING TIMES WHEN USING THIS PLATFORM RECENTLY?