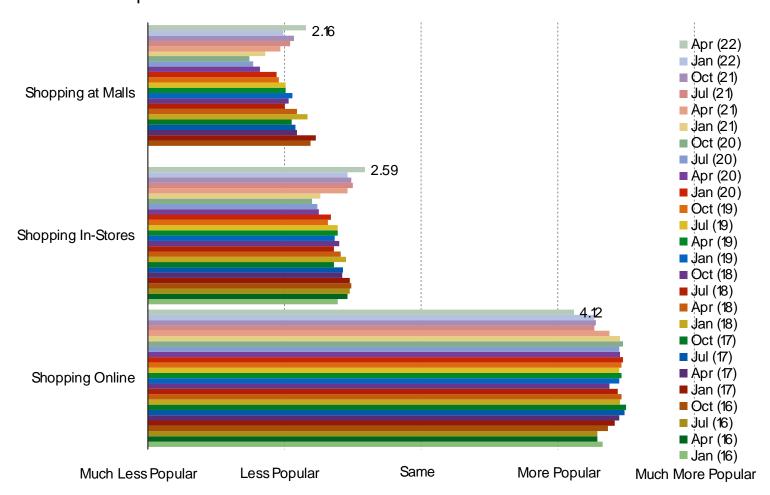

### **ONLINE VS. IN-STORES**

Sentiment toward in-store shopping has improved in recent quarters. Sentiment still heavily favors online shopping, but the positivity toward online shopping that reached highs during the pandemic has softened a bit in recent quarters.

#### ARE THE FOLLOWING TYPES OF ACTIVITIES BECOMING MORE OR LESS POPULAR?