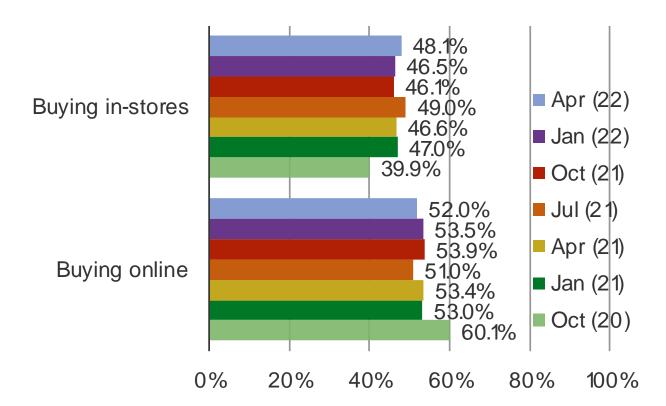

## HOW MUCH OF YOUR FURNITURE PURCHASES DID YOU/WILL YOU BUY ONLINE VS IN-STORES...

Audience: 1,000 US Consumers

Date: April 2022

HOW MUCH OF YOUR HOME FURNISHINGS AND OTHER ITEMS FOR THE HOME PURCHASES DID YOU/WILL YOU BUY ONLINE VS IN-STORES...