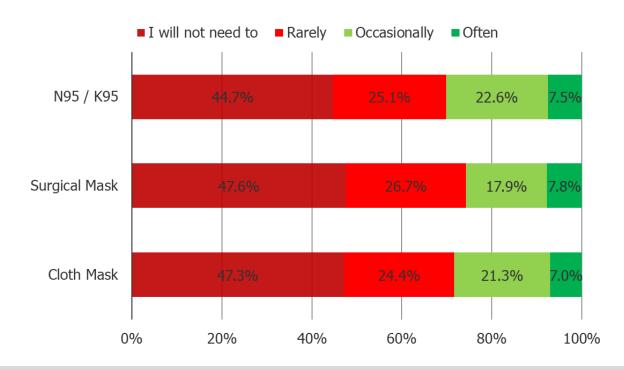

## GOING FORWARD, HOW OFTEN DO YOU EXPECT TO NEED TO PURCHASE NEW MASKS OR FACE COVERINGS?

## Posed to all respondents