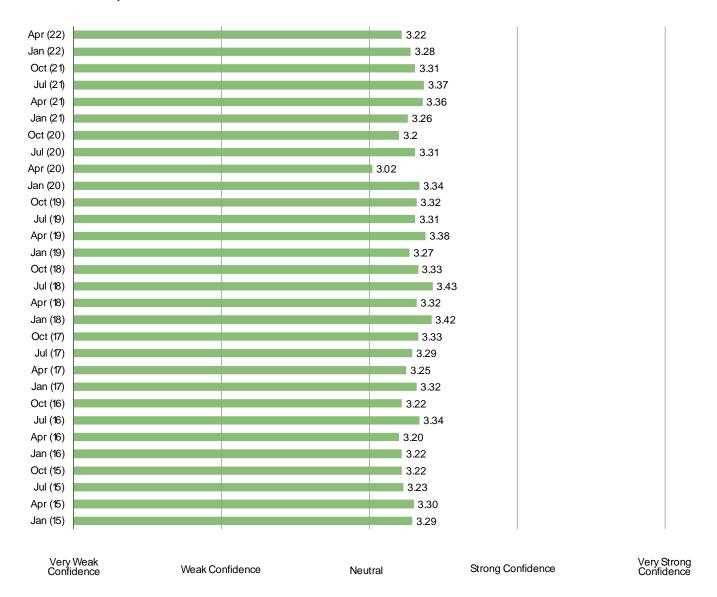

#### SPENDING CONFIDENCE

Confidence in spending money has declined sequentially from our January update.

#### HOW CONFIDENT DO YOU CURRENTLY FEEL TO SPEND MONEY?

Audience: 1,000 US Consumers

Date: April 2022