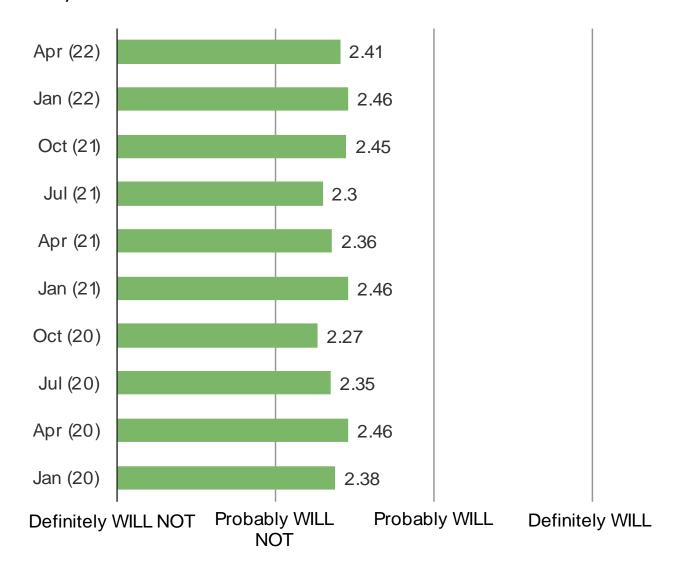

### HOW LIKELY ARE YOU TO USE WAYFAIR FOR YOUR NEXT FURNITURE PURCHASE?

### Posed to Wayfair users.

From Bricks To Clicks