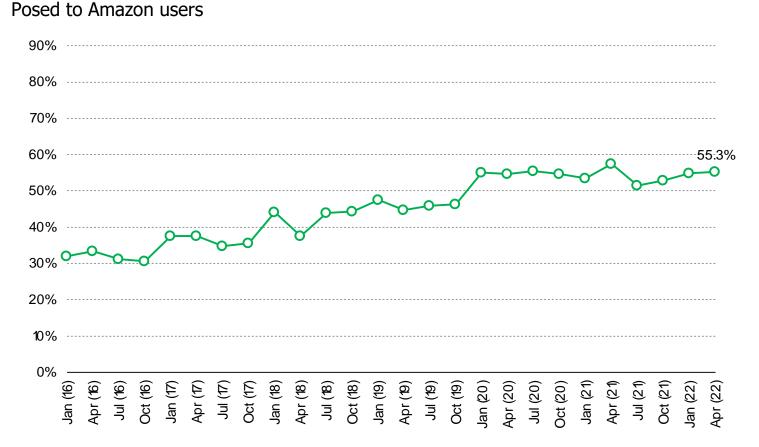

## Posed to users of each site/app.

**AMZN PRIME TRENDS** 

Audience: 1,000 US Consumers

Date: April 2022

#### ARE YOU CURRENTLY A SUBSCRIBER TO AMAZON PRIME?