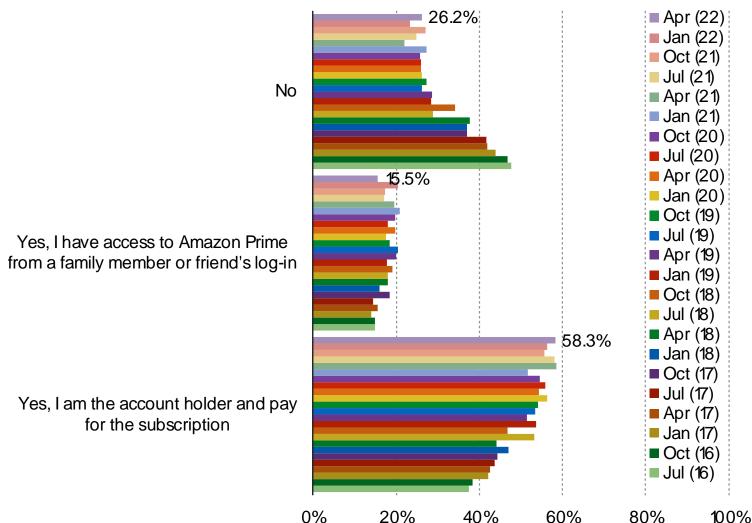

udience: 1,000 US Consumers Date: April 2022

#### WHICH WOULD YOU PREFER FOR PURCHASING MASKS?



Audience: 1,000 US Consumers

Date: April 2022

## GOING FORWARD, HOW OFTEN DO YOU EXPECT TO NEED TO PURCHASE NEW MASKS OR FACE COVERINGS?

## Posed to all respondents



## April 2022 data broken out:



Audience: 1,000 US Consumers
Date: April 2022

## Posed to all respondents



HOW OFTEN DO YOU EXPECT TO WEAR A MASK DURING THE FOLLOWING PERIODS?

SHIPPING DELAYS

Audience: 1,000 US Consumers Date: April 2022

HAVE YOU NOTICED ANY CHANGES IN AVAILABLE SHIPPING TIMES WHEN USING THIS PLATFORM RECENTLY?

## Posed to users of each site/app.



**AMZN PRIME TRENDS** 

Audience: 1,000 US Consumers

Date: April 2022

#### ARE YOU CURRENTLY A SUBSCRIBER TO AMAZON PRIME?

## Posed to Amazon users



Audience: 1,000 US Consumers Date: April 2022

#### WHEN DID YOU START YOUR CURRENT AMAZON PRIME MEMBERSHIP?

#### Posed to Amazon users who are Prime members.



Audience: 1,000 US Consumers Date: April 2022

#### FOR HOW MUCH LONGER DO YOU INTEND TO BE AN AMAZON PRIME MEMBER?

#### Posed to Amazon users who are Prime members.



Audience: 1,000 US Consumers Date: April 2022

#### HAVE YOU EVER BEEN AN AMAZON PRIME SUBSCRIBER IN THE PAST?

## Posed to Amazon users who are not prime subscribers



| SANANAL      | hochol | kointol | com   |
|--------------|--------|---------|-------|
| VV VV VV . I | UESUU  | keıntel | LCOIT |

**OVERALL SHOPPING TRENDS** 

Audience: 1,000 US Consumers Date: April 2022

#### HOW CONFIDENT DO YOU CURRENTLY FEEL TO SPEND MONEY?



Audience: 1,000 US Consum