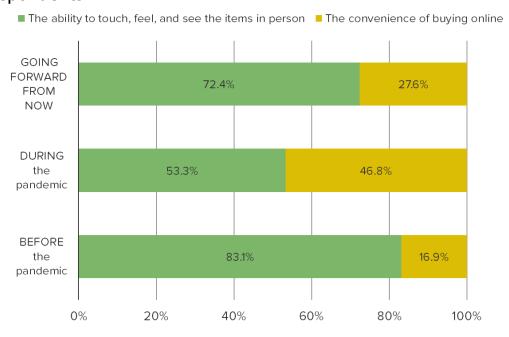

#### WHEN IT COMES TO BUYING FURNITURE, WHICH IS MORE IMPORTANT?

## Posed to all respondents.

WHEN IT COMES TO BUYING HOME FURNISHINGS AND OTHER ITEMS FOR THE HOME, WHICH IS MORE IMPORTANT?

Audience: 1,000 US Consumers

Date: April 2022

TO THE BEST OF YOUR ESTIMATION, DID THE AMOUNT OF MONEY YOU HAVE SAVED CHANGE SINCE THE START OF THE COVID-19 PANDEMIC?