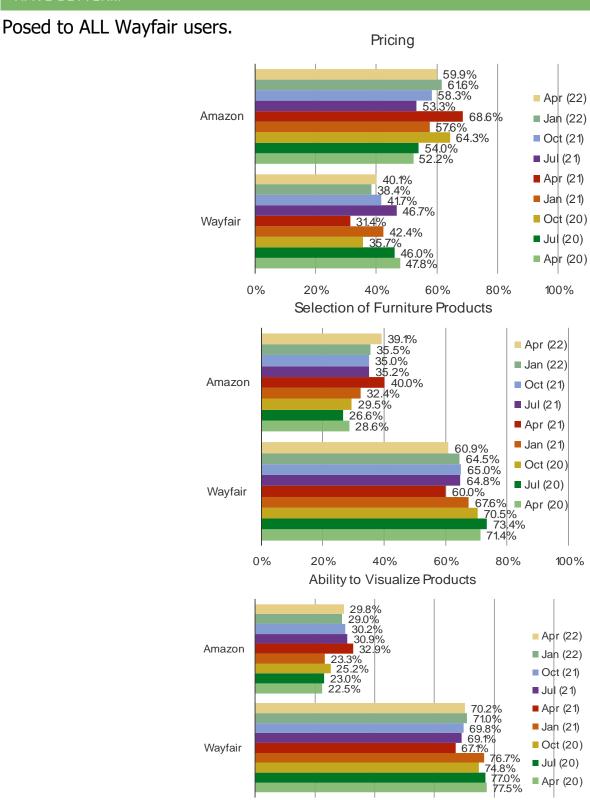

Date: April 2022

WHEN YOU WERE SHOPPING FOR THE SAME FURNITURE CATEGORY ON BOTH WAYFAIR AND AMAZON, WHICH PLATFORM HAD BETTER...

Posed to Wayfair users who have browsed for the same type of furniture product on both Wayfair AND Amazon.

Pricing

Date: April 2022

IF YOU NEEDED TO SHOP FOR A TYPE OF FURNITURE TODAY, WHICH PLATFORM DO YOU THINK WOULD HAVE BETTER...

0%

20%

40%

60%

80%

#### **PLATFORM SPECIFIC NOTES**

Wayfair | The share who have purchased from Wayfair in the past three months has increased sequentially. We continue to see an increase in cross shopping with Amazon, with recent readings near historical highs. In all, consumers continue to think that Amazon has better pricing on average, but that Wayfair has better product selection.