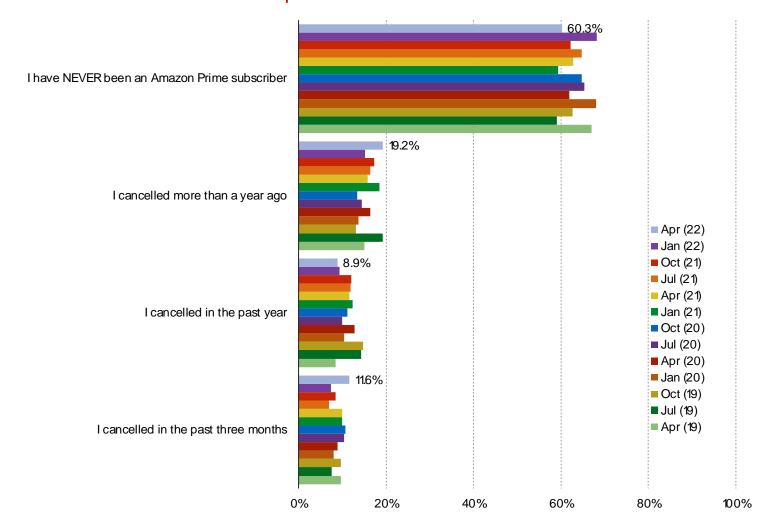

#### HAVE YOU EVER BEEN AN AMAZON PRIME SUBSCRIBER IN THE PAST?

## Posed to Amazon users who are not prime subscribers

| SANANAL      | hochol | kointol | com   |
|--------------|--------|---------|-------|
| VV VV VV . I | UESUU  | keıntel | LCOIT |

**OVERALL SHOPPING TRENDS** 