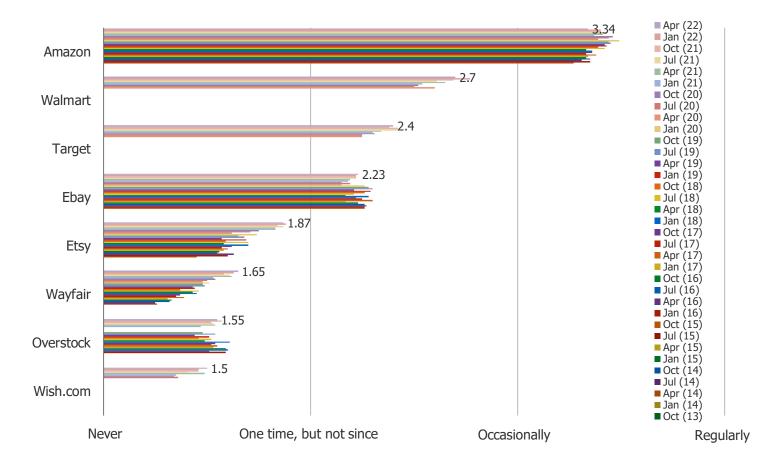

#### **PLATFORM SPECIFIC NOTES**

Wayfair | The share who have purchased from Wayfair in the past three months has increased sequentially. We continue to see an increase in cross shopping with Amazon, with recent readings near historical highs. In all, consumers continue to think that Amazon has better pricing on average, but that Wayfair has better product selection.

**Etsy** | The share who have purchased from Etsy in the past three months pulled back a touch from January like we typically see seasonally. The data remains better compared to surveys in prior years in April.

# WHICH OF THE FOLLOWING BEST DESCRIBES HOW OFTEN YOU PURCHASE ITEMS THROUGH EACH OF THE FOLLOWING WEBSITES/APPS?

Audience: 1,000 US Consumers Date: April 2022