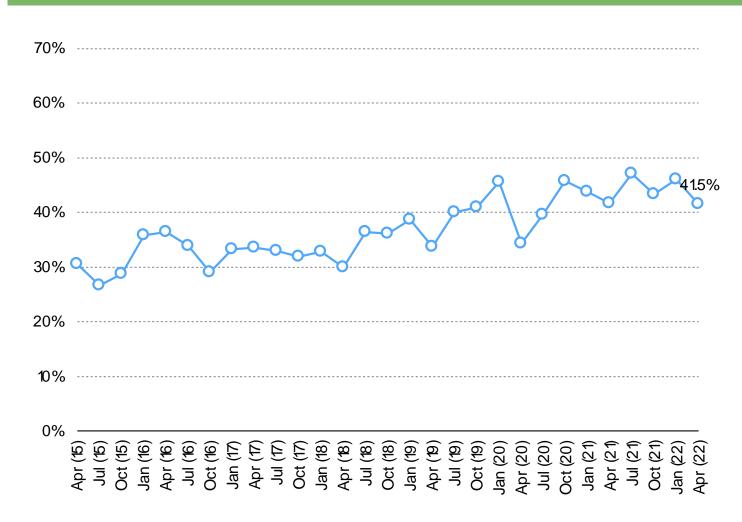

#### HOW CONFIDENT DO YOU CURRENTLY FEEL TO SPEND MONEY?

Audience: 1,000 US Consumers

Date: April 2022

#### SPENDING CONFIDENCE

Confidence in spending money has declined sequentially from our January update.