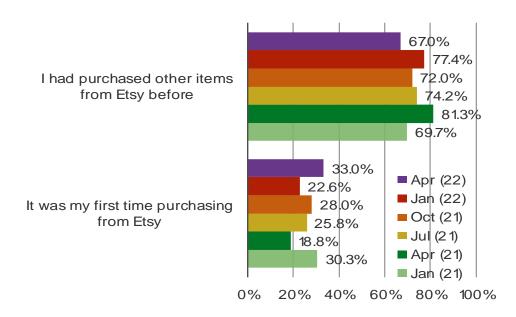

### Posed to Etsy users.

From Bricks To Clicks

Date: April 2022

THINKING ABOUT YOUR MASK PURCHASE FROM ETSY, WAS IT YOUR FIRST TIME PURCHASING AN ITEM FROM ETSY OR HAD YOU ALREADY PURCHASED OTHER ITEMS FROM ETSY BEFORE?

Posed to users who purchased a mask from Etsy.