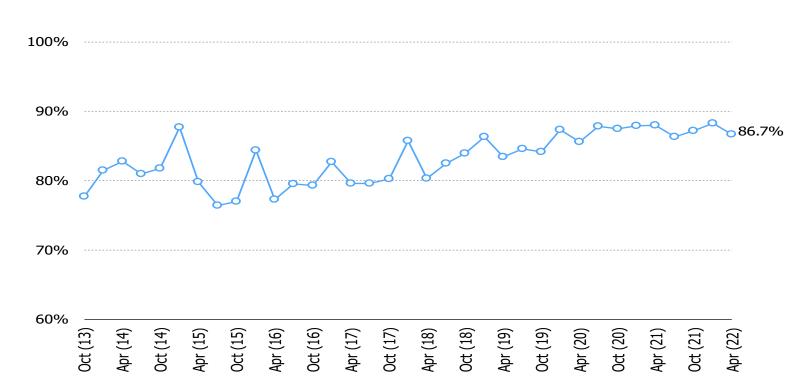

#### HOW DO YOU FIND THE SHIPPING EXPERIENCE WITH THIS APP/SITE?

## Posed to users of each site/app

Audience: 1,000 US Consumers

Date: April 2022

## Posed to all respondents

HOW OFTEN DO YOU EXPECT TO WEAR A MASK DURING THE FOLLOWING PERIODS?

SHIPPING DELAYS

Audience: 1,000 US Consumers Date: April 2022

HAVE YOU NOTICED ANY CHANGES IN AVAILABLE SHIPPING TIMES WHEN USING THIS PLATFORM RECENTLY?