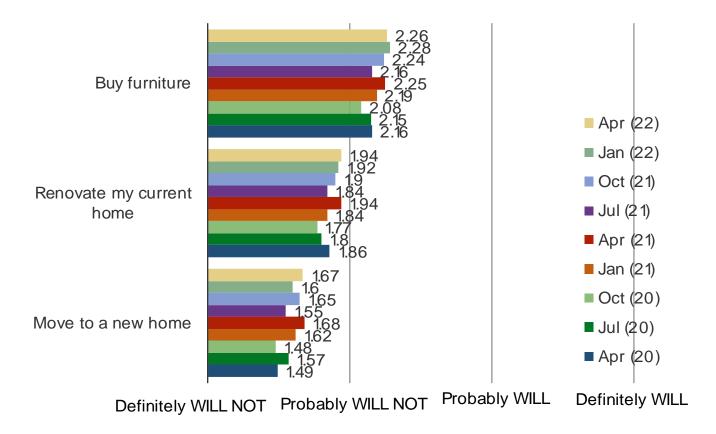

### DO YOU PLAN TO DO ANY OF THE FOLLOWING IN THE NEXT FEW MONTHS?

## Posed to ALL respondents.