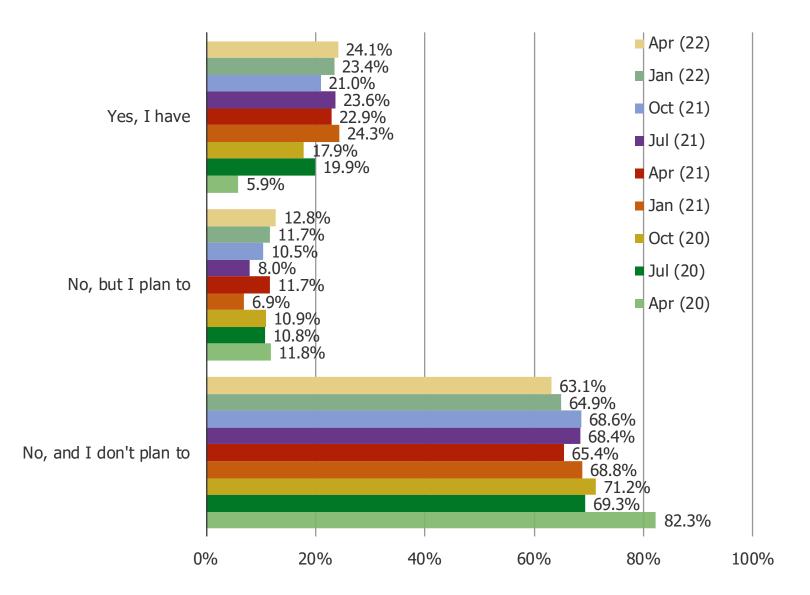

### ETSY USERS - HAVE YOU PURCHASED AN ITEM FROM ETSY IN THE LAST THREE MONTHS?

**Etsy** | The share who have purchased from Etsy in the past three months pulled back a touch from January like we typically see seasonally. The data remains better compared to surveys in prior years in April.