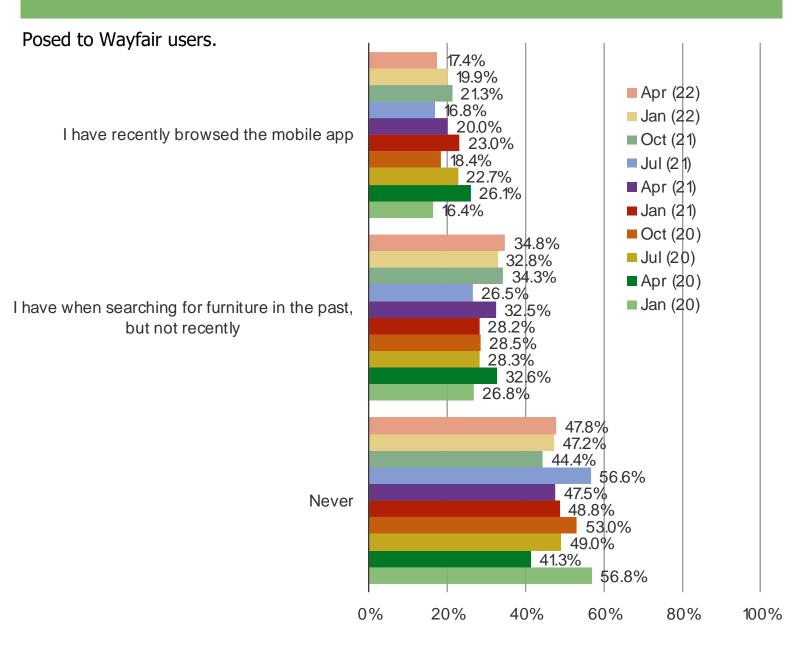

### HAVE YOU EVER BROWSED THE WAYFAIR MOBILE APP FOR ITEMS?

### HAVE YOU USED ANY OF THE FOLLOWING FEATURES WHILE BROWSING WAYFAIR?

Posed to Wayfair users who have browsed the mobile app.

"View in Room" (option when viewing an item to use your camera to view the item in your room)