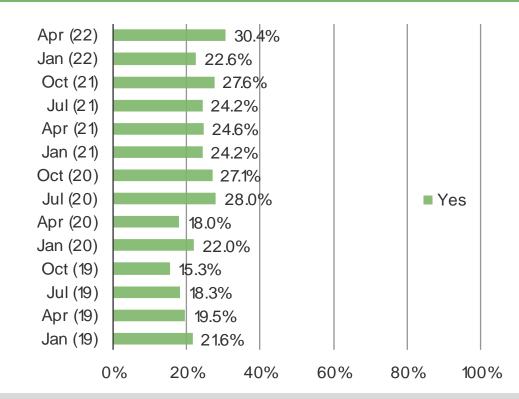

### ETSY USERS - HAVE YOU PURCHASED AN ITEM FROM ETSY IN THE LAST THREE MONTHS?

**Etsy** | The share who have purchased from Etsy in the past three months pulled back a touch from January like we typically see seasonally. The data remains better compared to surveys in prior years in April.