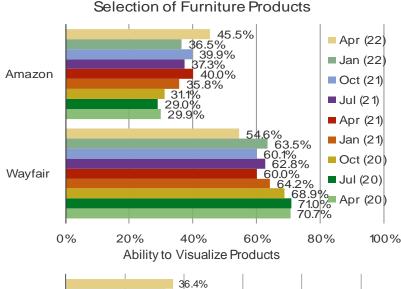

Date: April 2022

WHEN YOU WERE SHOPPING FOR THE SAME FURNITURE CATEGORY ON BOTH WAYFAIR AND AMAZON, WHICH PLATFORM HAD BETTER...

Posed to Wayfair users who have browsed for the same type of furniture product on both Wayfair AND Amazon.

Pricing

Date: April 2022

IF YOU NEEDED TO SHOP FOR A TYPE OF FURNITURE TODAY, WHICH PLATFORM DO YOU THINK WOULD HAVE BETTER...

0%

20%

40%

60%

80%

#### **PLATFORM SPECIFIC NOTES**

Wayfair | The share who have purchased from Wayfair in the past three months has increased sequentially. We continue to see an increase in cross shopping with Amazon, with recent readings near historical highs. In all, consumers continue to think that Amazon has better pricing on average, but that Wayfair has better product selection.