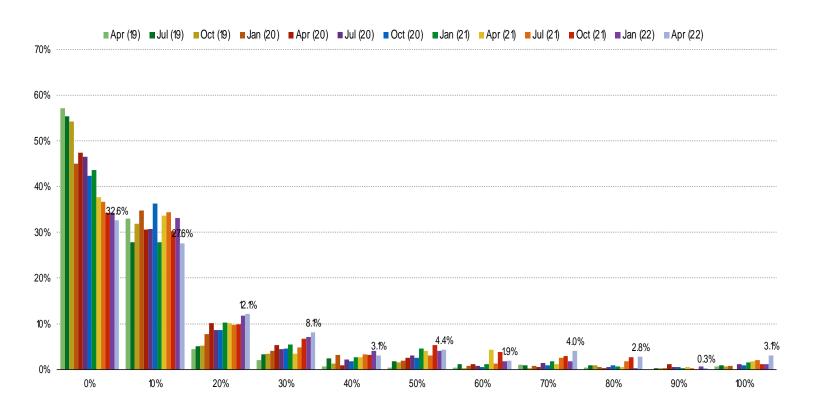

## WAYFAIR USERS – WHAT PERCENTAGE OF YOUR TOTAL FURNITURE AND HOME FURNISHINGS PURCHASES DO YOU MAKE THROUGH WAYFAIR?

### Weighted Average of Chart Above:

Date: April 2022