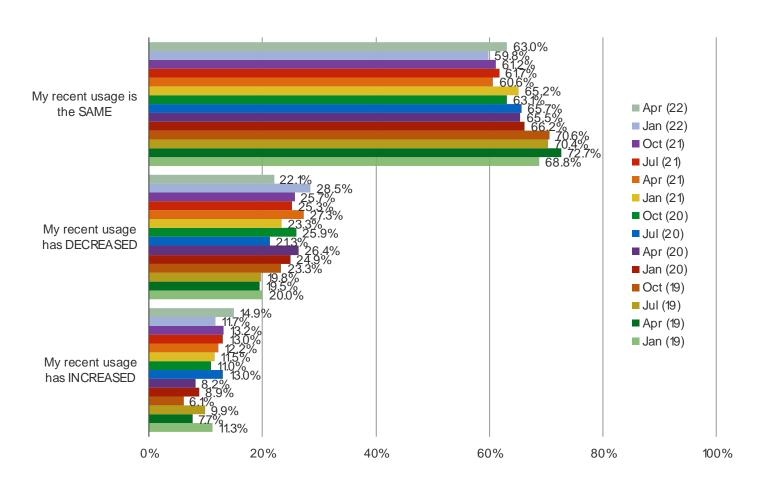

#### WAYFAIR USERS - RECENT USAGE

www.bespokeintel.com
Audience: 1,000 US Consumers

Date: April 2022