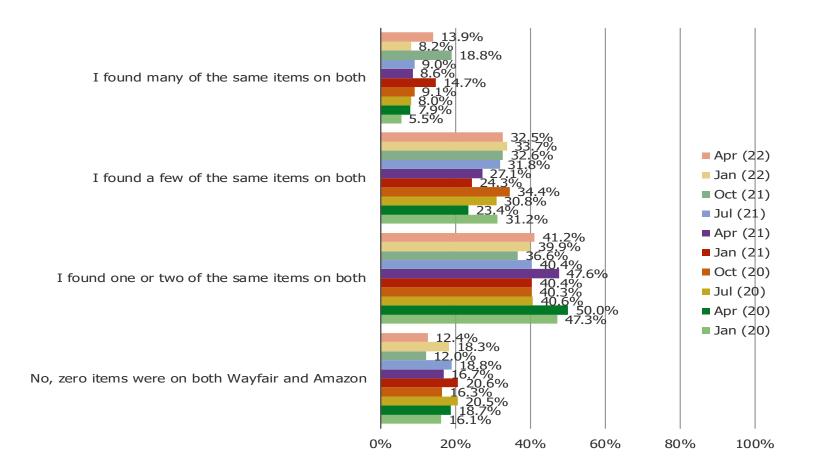

### Posed to Wayfair users.

IN THE COURSE OF YOUR SEARCH, DID YOU FIND ANY ITEMS THAT WERE IDENTICAL AND LISTED ON BOTH WAYFAIR AND AMAZON?

Posed to Wayfair users who have browsed for the same type of furniture product on both Wayfair AND Amazon.