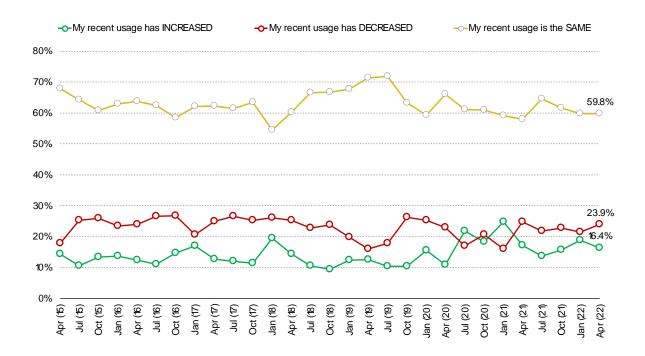

#### AMAZON USERS - RECENT USAGE

#### AMAZON USERS - EXPECTED USAGE

WAYFAIR TRENDS

Audience: 1,000 US Consumers

Date: April 2022