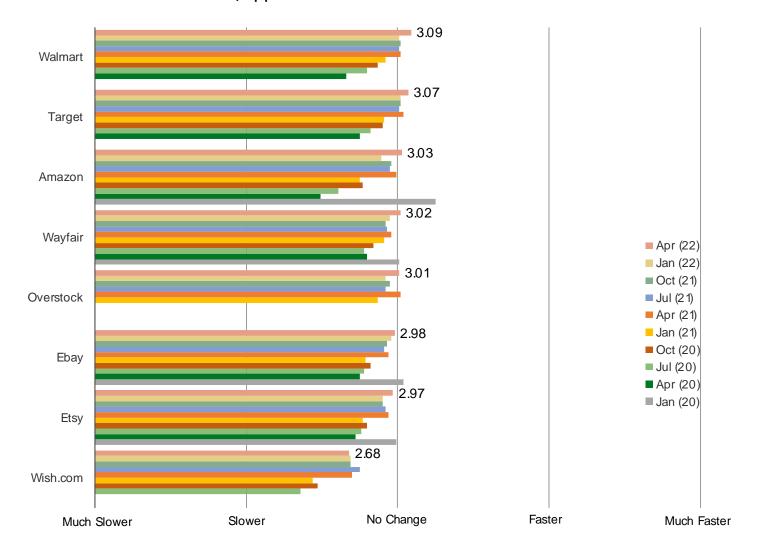

## Posed to all respondents

HOW OFTEN DO YOU EXPECT TO WEAR A MASK DURING THE FOLLOWING PERIODS?

SHIPPING DELAYS

Audience: 1,000 US Consumers Date: April 2022

HAVE YOU NOTICED ANY CHANGES IN AVAILABLE SHIPPING TIMES WHEN USING THIS PLATFORM RECENTLY?

## Posed to users of each site/app.

**AMZN PRIME TRENDS** 

Audience: 1,000 US Consumers

Date: April 2022