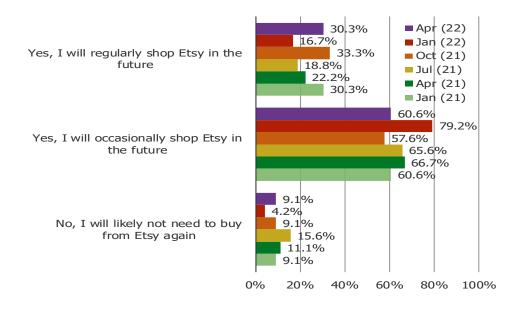

#### DO YOU EXPECT TO CONTINUE SHOPPING FOR PRODUCTS ON ETSY IN THE FUTURE?

Posed to users whose first purchase from Etsy was a mask.

From Bricks To Clicks