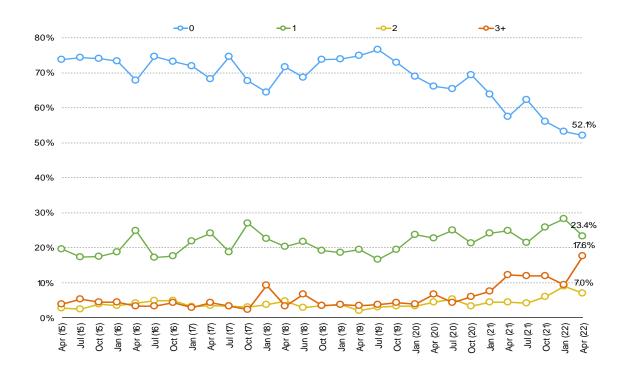

### AMAZON USERS - HAVE YOU PURCHASED AN ITEM FROM THE AMAZON MOBILE APP IN THE PAST **THREE MONTHS?**

Audience: 1,000 US Consumers

Date: April 2022

PURCHASED THROUGH AMAZON IN THE PAST THREE MONTHS – HOW MANY ITEMS HAVE YOU PURCHASED THROUGH AMAZON IN THE LAST THREE MONTHS?

#### AMAZON USERS - ON AVERAGE, HOW MANY ITEMS DO YOU BUY THROUGH AMAZON A MONTH?

Audience: 1,000 US Consumers

Date: April 2022