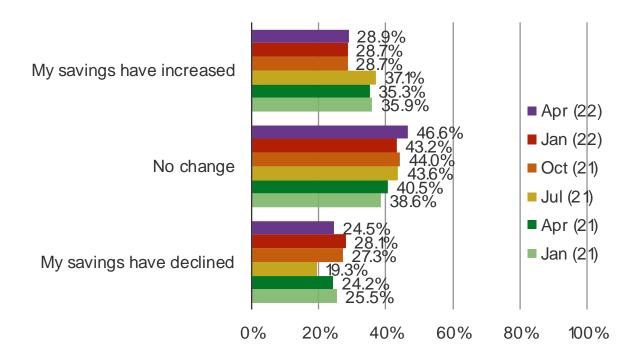

## Posed to all respondents.

WHEN IT COMES TO BUYING HOME FURNISHINGS AND OTHER ITEMS FOR THE HOME, WHICH IS MORE IMPORTANT?

Audience: 1,000 US Consumers

Date: April 2022

TO THE BEST OF YOUR ESTIMATION, DID THE AMOUNT OF MONEY YOU HAVE SAVED CHANGE SINCE THE START OF THE COVID-19 PANDEMIC?