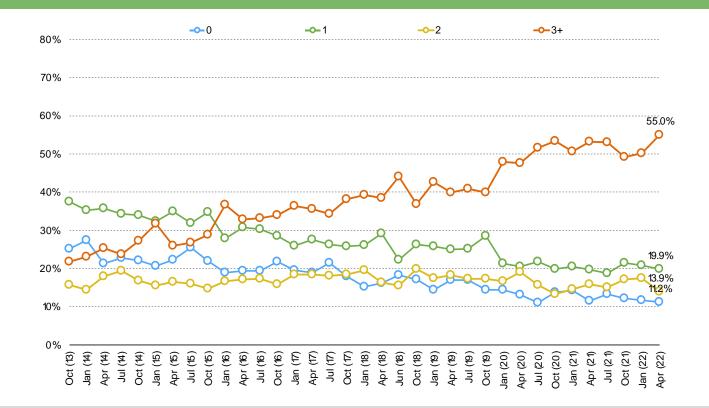

### PURCHASED THROUGH ETSY IN PAST THREE MONTHS – HOW MANY ITEMS HAVE YOU PURCHASED THROUGH ETSY IN THE LAST THREE MONTHS?

### ETSY USERS - ON AVERAGE, HOW MANY ITEMS DO YOU BUY THROUGH ETSY PER MONTH

www.bespokeintel.com
Audience: 1,000 US Consumers Date: April 2022