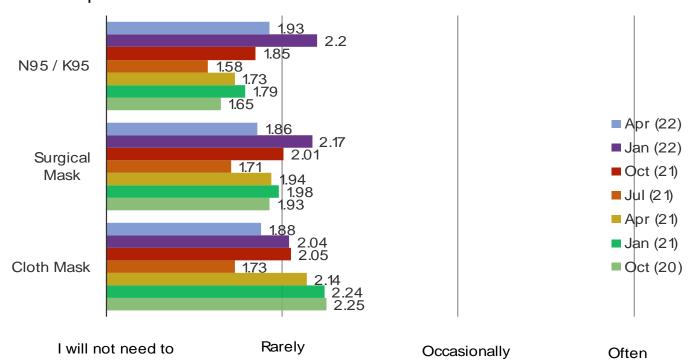

## GOING FORWARD, HOW OFTEN DO YOU EXPECT TO NEED TO PURCHASE NEW MASKS OR FACE COVERINGS?

## Posed to all respondents