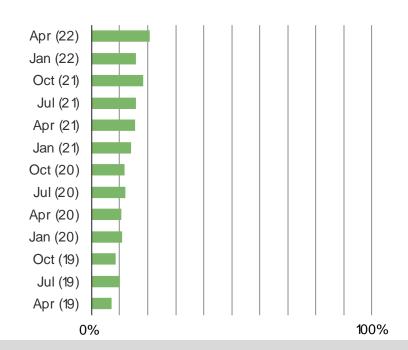

#### WAYFAIR USERS – HAVE YOU PURCHASED AN ITEM FROM WAYFAIR IN THE PAST THREE MONTHS?

Audience: 1,000 US Consumers

Date: April 2022