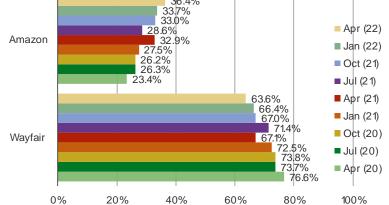

Date: April 2022

WHEN YOU WERE SHOPPING FOR THE SAME FURNITURE CATEGORY ON BOTH WAYFAIR AND AMAZON, WHICH PLATFORM HAD BETTER...

Posed to Wayfair users who have browsed for the same type of furniture product on both Wayfair AND Amazon.

Pricing

Date: April 2022

IF YOU NEEDED TO SHOP FOR A TYPE OF FURNITURE TODAY, WHICH PLATFORM DO YOU THINK WOULD HAVE BETTER...

0%

20%

40%

60%

80%

#### **PLATFORM SPECIFIC NOTES**

Wayfair | The share who have purchased from Wayfair in the past three months has increased sequentially. We continue to see an increase in cross shopping with Amazon, with recent readings near historical highs. In all, consumers continue to think that Amazon has better pricing on average, but that Wayfair has better product selection.