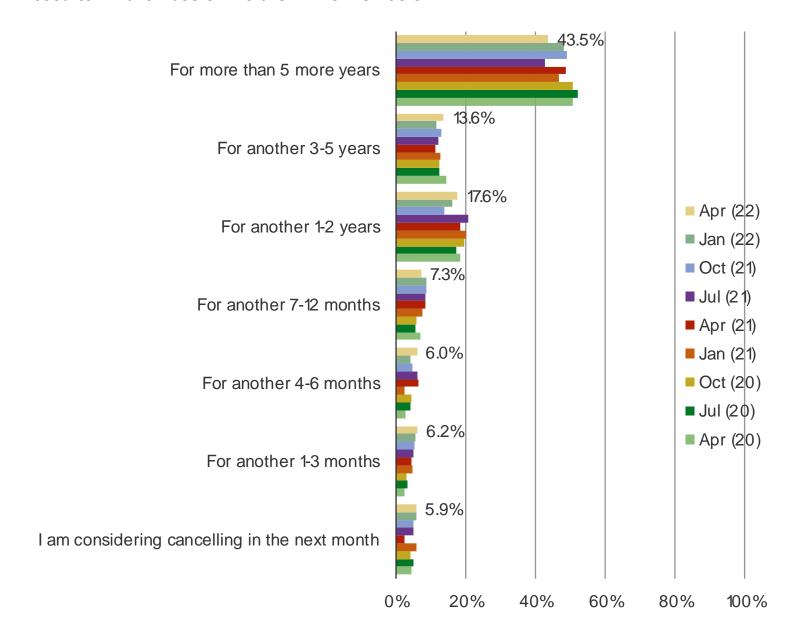

#### FOR HOW MUCH LONGER DO YOU INTEND TO BE AN AMAZON PRIME MEMBER?

#### Posed to Amazon users who are Prime members.

Audience: 1,000 US Consumers Date: April 2022