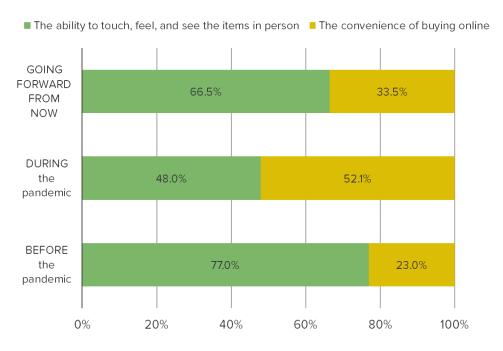

#### WHEN IT COMES TO BUYING FURNITURE, WHICH IS MORE IMPORTANT?

## Posed to all respondents.

WHEN IT COMES TO BUYING HOME FURNISHINGS AND OTHER ITEMS FOR THE HOME, WHICH IS MORE IMPORTANT?

Audience: 1,000 US Consumers

Date: April 2022

TO THE BEST OF YOUR ESTIMATION, DID THE AMOUNT OF MONEY YOU HAVE SAVED CHANGE SINCE THE START OF THE COVID-19 PANDEMIC?