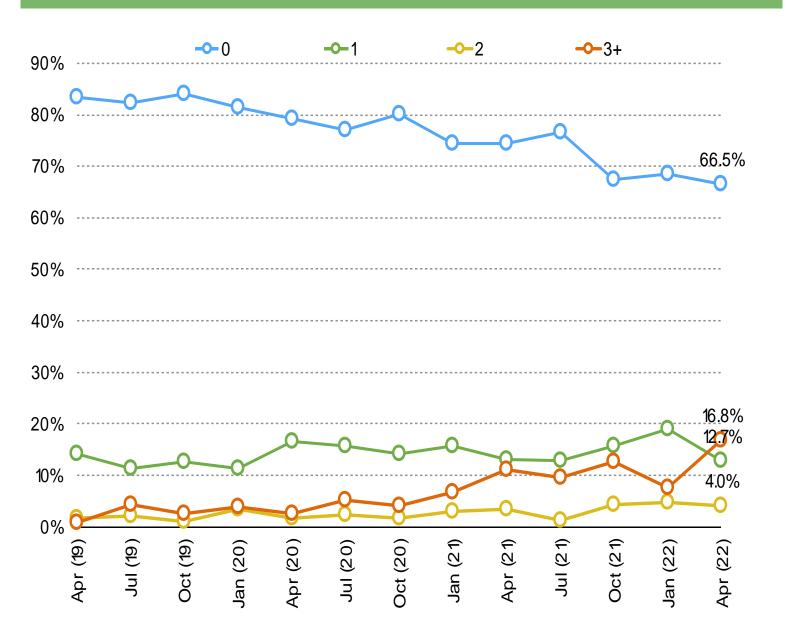

U PURCHASED AN ITEM FROM THE AMAZON MOBILE APP IN THE PAST **THREE MONTHS?**



Audience: 1,000 US Consumers

Date: April 2022

PURCHASED THROUGH AMAZON IN THE PAST THREE MONTHS – HOW MANY ITEMS HAVE YOU PURCHASED THROUGH AMAZON IN THE LAST THREE MONTHS?



#### AMAZON USERS - ON AVERAGE, HOW MANY ITEMS DO YOU BUY THROUGH AMAZON A MONTH?



Audience: 1,000 US Consumers

Date: April 2022

#### AMAZON USERS - RECENT USAGE



#### AMAZON USERS - EXPECTED USAGE



WAYFAIR TRENDS

Audience: 1,000 US Consumers

Date: April 2022

#### ALL RESPONDENTS - DO YOU EVER USE OR VISIT WAYFAIR?



#### WAYFAIR USERS – HAVE YOU PURCHASED AN ITEM FROM WAYFAIR IN THE PAST THREE MONTHS?



Audience: 1,000 US Consumers

Date: April 2022

#### ON AVERAGE, HOW MANY ITEMS DO YOU PURCHASE FROM WAYFAIR PER MONTH?



www.bespokeintel.com
Audience: 1,000 US Consumers

Date: April 2022

#### WAYFAIR USERS - RECENT USAGE



www.bespokeintel.com
Audience: 1,000 US Consumers

Date: April 2022

### WAYFAIR USERS - EXPECTED USAGE



## WAYFAIR USERS – WHAT PERCENTAGE OF YOUR TOTAL FURNITURE AND HOME FURNISHINGS PURCHASES DO YOU MAKE THROUGH WAYFAIR?



### Weighted Average of Chart Above:



Date: April 2022

### HAVE YOU EVER BROWSED THE WAYFAIR MOBILE APP FOR ITEMS?



### HAVE YOU USED ANY OF THE FOLLOWING FEATURES WHILE BROWSING WAYFAIR?

Posed to Wayfair users who have browsed the mobile app.



"View in Room" (option when viewing an item to use your camera to view the item in your room)



Date: April 2022

# DO THESE FEATURES IMPROVE THE SEARCH AND EVALUATION OF PRODUCTS WHEN FURNITURE SHOPPING ONLIN