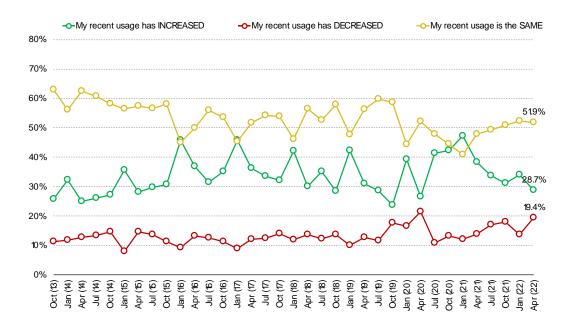

s

Date: April 2022

DO YOU EVER USE OR VISIT AMAZON (EITHER THE WEBSITE ON YOUR COMPUTER OR THE APPLICATION ON YOUR MOBILE DEVICE)?



Audience: 1,000 US Consumers

Date: April 2022

# AMAZON USERS – HAVE YOU PURCHASED AN ITEM FROM AMAZON DURING THE PAST THREE MONTHS?

#### Posed to Amazon users



Audience: 1,000 US Consumers

Date: April 2022

### AMAZON USERS - HAVE YOU PURCHASED AN ITEM FROM THE AMAZON MOBILE APP IN THE PAST **THREE MONTHS?**



Audience: 1,000 US Consumers

Date: April 2022

PURCHASED THROUGH AMAZON IN THE PAST THREE MONTHS – HOW MANY ITEMS HAVE YOU PURCHASED THROUGH AMAZON IN THE LAST THREE MONTHS?



#### AMAZON USERS - ON AVERAGE, HOW MANY ITEMS DO YOU BUY THROUGH AMAZON A MONTH?



Audience: 1,000 US Consumers

Date: April 2022

#### AMAZON USERS - RECENT USAGE



#### AMAZON USERS - EXPECTED USAGE



WAYFAIR TRENDS

Audience: 1,000 US Consumers

Date: April 2022

#### ALL RESPONDENTS - DO YOU EVER USE OR VISIT WAYFAIR?



#### WAYFAIR USERS – HAVE YOU PURCHASED AN ITEM FROM WAYFAIR IN THE PAST THREE MONTHS?



Audience: 1,000 US Consumers

Date: April 2022

#### ON AVERAGE, HOW MANY ITEMS DO YOU PURCHASE FROM WAYFAIR PER MONTH?



www.bespokeintel.com
Audience: 1,000 US Consumers

Date: April 2022

#### WAYFAIR USERS - RECENT USAGE



www.bespokeintel.com
Audience: 1,000 US Consumers

Date: April 2022

### WAYFAIR USERS - EXPECTED USAGE



## WAYFAIR USERS – WHAT PERCENTAGE OF YOUR TOTAL FURNITURE AND HOME FURNISHINGS PURCHASES DO YOU MAKE THROUGH WAYFAIR?



### Weighted Average of Chart Above:



Date: April 2022

### HAVE YOU EVER BROWSED THE