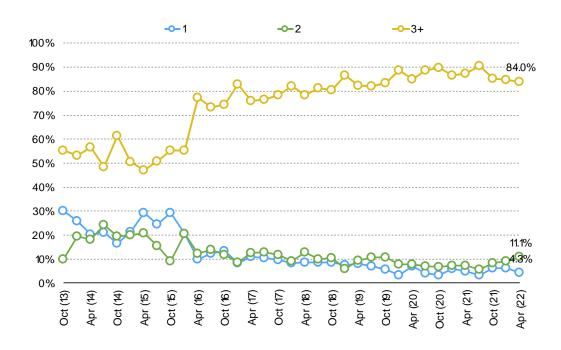

### AMAZON USERS - HAVE YOU PURCHASED AN ITEM FROM THE AMAZON MOBILE APP IN THE PAST **THREE MONTHS?**

Audience: 1,000 US Consumers

Date: April 2022

PURCHASED THROUGH AMAZON IN THE PAST THREE MONTHS – HOW MANY ITEMS HAVE YOU PURCHASED THROUGH AMAZON IN THE LAST THREE MONTHS?

#### AMAZON USERS - ON AVERAGE, HOW MANY ITEMS DO YOU BUY THROUGH AMAZON A MONTH?

Audience: 1,000 US Consumers

Date: April 2022