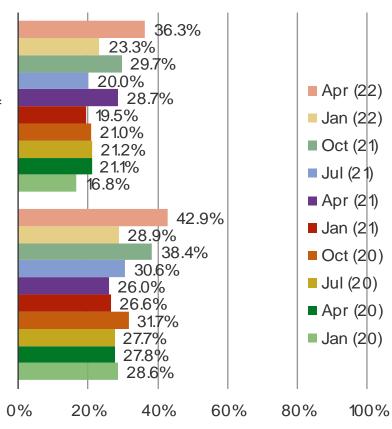

ce: 1,000 US Consumers

Date: April 2022

#### ON AVERAGE, HOW MANY ITEMS DO YOU PURCHASE FROM WAYFAIR PER MONTH?



www.bespokeintel.com
Audience: 1,000 US Consumers

Date: April 2022

#### WAYFAIR USERS - RECENT USAGE



www.bespokeintel.com
Audience: 1,000 US Consumers

Date: April 2022

### WAYFAIR USERS - EXPECTED USAGE



## WAYFAIR USERS – WHAT PERCENTAGE OF YOUR TOTAL FURNITURE AND HOME FURNISHINGS PURCHASES DO YOU MAKE THROUGH WAYFAIR?



### Weighted Average of Chart Above:



Date: April 2022

### HAVE YOU EVER BROWSED THE WAYFAIR MOBILE APP FOR ITEMS?



### HAVE YOU USED ANY OF THE FOLLOWING FEATURES WHILE BROWSING WAYFAIR?

Posed to Wayfair users who have browsed the mobile app.



"View in Room" (option when viewing an item to use your camera to view the item in your room)



Date: April 2022

# DO THESE FEATURES IMPROVE THE SEARCH AND EVALUATION OF PRODUCTS WHEN FURNITURE SHOPPING ONLINE?

Posed to Wayfair users who have used the following features.



### HOW LIKELY ARE YOU TO USE WAYFAIR FOR YOUR NEXT FURNITURE PURCHASE?

### Posed to Wayfair users.

From Bricks To Clicks



### HOW DOES THE WAYFAIR SHOPPING EXPERIENCE COMPARE TO...

### Posed to Wayfair users.



Date: April 2022

# HAVE YOU EVER BROWSED FOR THE SAME TYPE OF FURNITURE PRODUCT ON BOTH WAYFAIR AND AMAZON?

### Posed to Wayfair users.



IN THE COURSE OF YOUR SEARCH, DID YOU FIND ANY ITEMS THAT WERE IDENTICAL AND LISTED ON BOTH WAYFAIR AND AMAZON?

Posed to Wayfair users who have browsed for the same type of furniture product on both Wayfair AND Amazon.



Date: April 2022

WHEN YOU WERE SHO