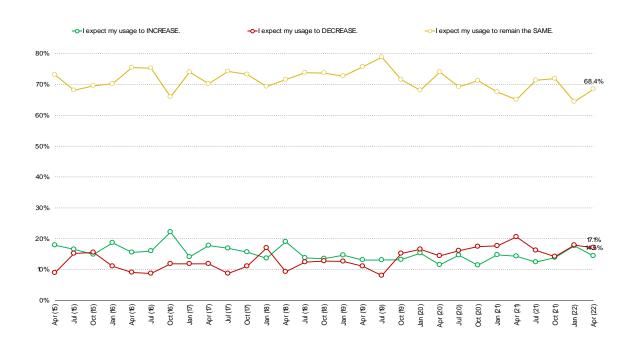

**Etsy** | The share who have purchased from Etsy in the past three months pulled back a touch from January like we typically see seasonally. The data remains better compared to surveys in prior years in April.

#### ETSY USERS - RECENT USAGE

### ETSY USERS – EXPECTED USAGE