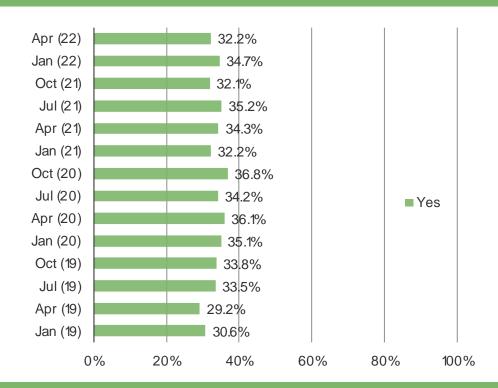

#### WAYFAIR USERS – HAVE YOU PURCHASED AN ITEM FROM WAYFAIR IN THE PAST THREE MONTHS?

Audience: 1,000 US Consumers

Date: April 2022

**Etsy** | The share who have purchased from Etsy in the past three months pulled back a touch from January like we typically see seasonally. The data remains better compared to surveys in prior years in April.