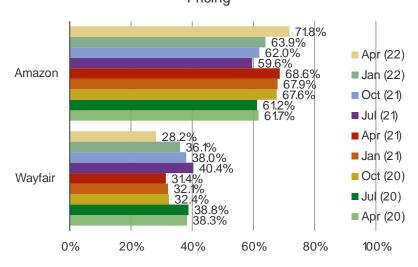

#### **PLATFORM SPECIFIC NOTES**

Wayfair | The share who have purchased from Wayfair in the past three months has increased sequentially. We continue to see an increase in cross shopping with Amazon, with recent readings near historical highs. In all, consumers continue to think that Amazon has better pricing on average, but that Wayfair has better product selection.

Date: April 2022

WHEN YOU WERE SHOPPING FOR THE SAME FURNITURE CATEGORY ON BOTH WAYFAIR AND AMAZON, WHICH PLATFORM HAD BETTER...

Posed to Wayfair users who have browsed for the same type of furniture product on both Wayfair AND Amazon.

Pricing

Date: April 2022

IF YOU NEEDED TO SHOP FOR A TYPE OF FURNITURE TODAY, WHICH PLATFORM DO YOU THINK WOULD HAVE BETTER...

0%

20%

40%

60%

80%