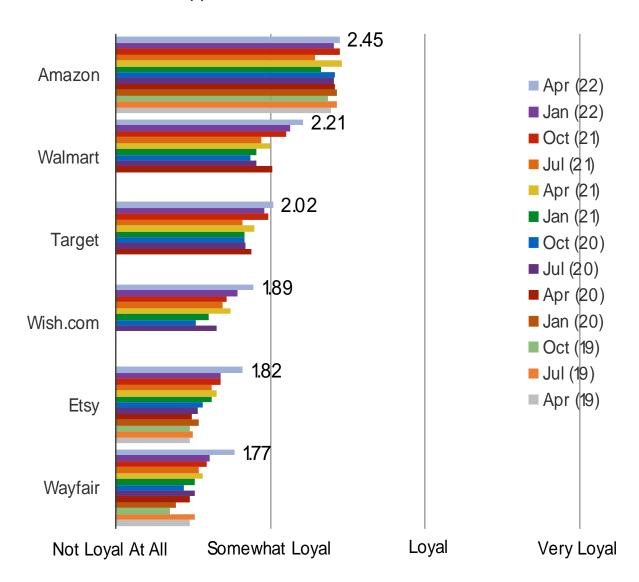

### PLEASE RATE HOW LOYAL YOU ARE TO THIS APP/SITE FOR THE TYPES OF ITEMS YOU BUY FROM THEM:

## Posed to users of each site/app

Amazon | Amazon continue to outperform when it comes to customer loyalty scores.

Wish | Consumer satisfaction with shipping at Wish has held steady of late.