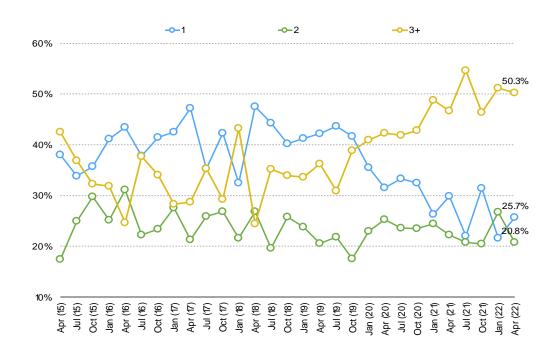

### AMAZON USERS - HAVE YOU PURCHASED AN ITEM FROM THE AMAZON MOBILE APP IN THE PAST **THREE MONTHS?**

Audience: 1,000 US Consumers

Date: April 2022

PURCHASED THROUGH AMAZON IN THE PAST THREE MONTHS – HOW MANY ITEMS HAVE YOU PURCHASED THROUGH AMAZON IN THE LAST THREE MONTHS?

#### AMAZON USERS - ON AVERAGE, HOW MANY ITEMS DO YOU BUY THROUGH AMAZON A MONTH?

Audience: 1,000 US Consumers

Date: April 2022