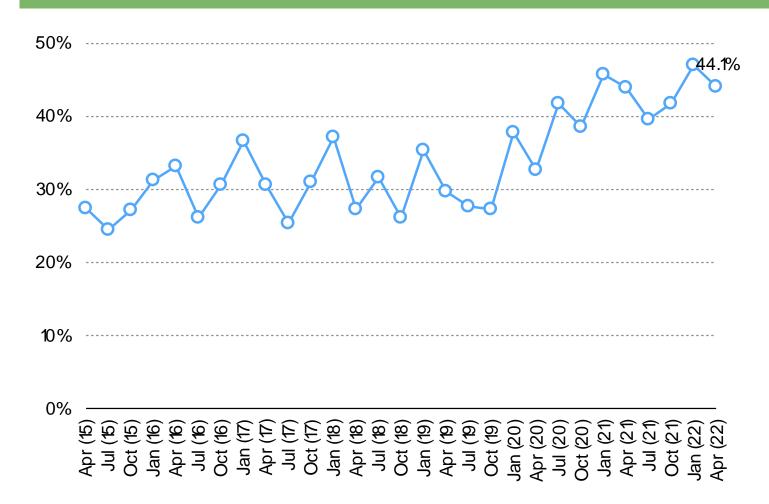

#### HOW CONFIDENT DO YOU CURRENTLY FEEL TO SPEND MONEY?

Audience: 1,000 US Consumers

Date: April 2022

#### SPENDING CONFIDENCE

Confidence in spending money has declined sequentially from our January update.