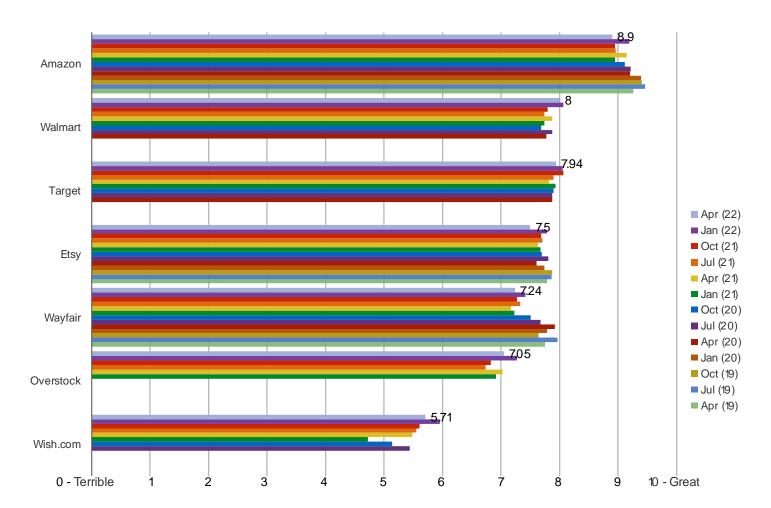

Amazon | Amazon continue to outperform when it comes to customer loyalty scores.

Wish | Consumer satisfaction with shipping at Wish has held steady of late.

### PLEASE RATE HOW LOYAL YOU ARE TO THIS APP/SITE FOR THE TYPES OF ITEMS YOU BUY FROM THEM: