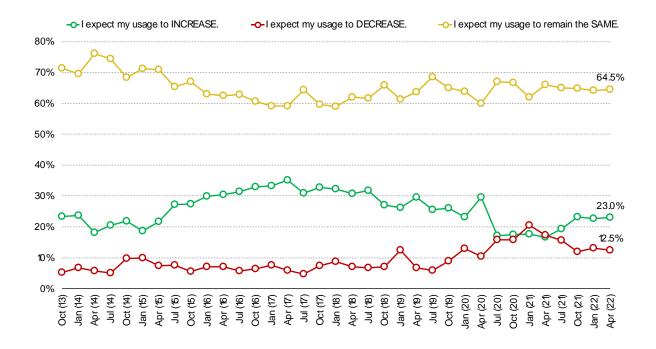

#### AMAZON USERS - EXPECTED USAGE

WAYFAIR TRENDS

Audience: 1,000 US Consumers

Date: April 2022