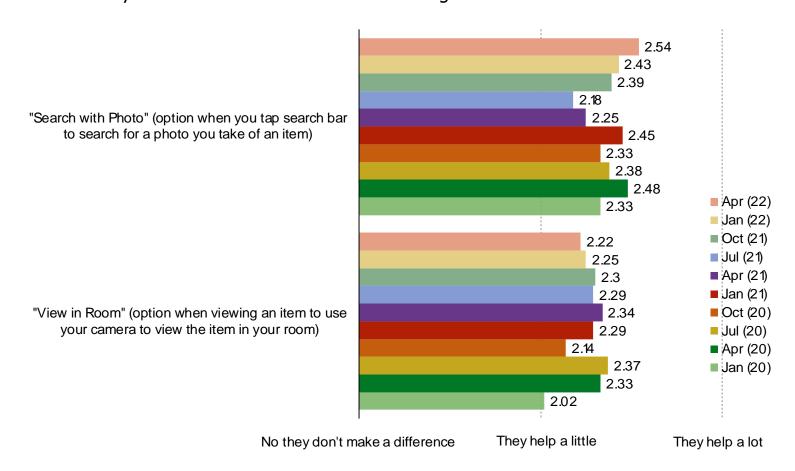

### HAVE YOU USED ANY OF THE FOLLOWING FEATURES WHILE BROWSING WAYFAIR?

Posed to Wayfair users who have browsed the mobile app.

"View in Room" (option when viewing an item to use your camera to view the item in your room)

# DO THESE FEATURES IMPROVE THE SEARCH AND EVALUATION OF PRODUCTS WHEN FURNITURE SHOPPING ONLINE?

Posed to Wayfair users who have used the following features.