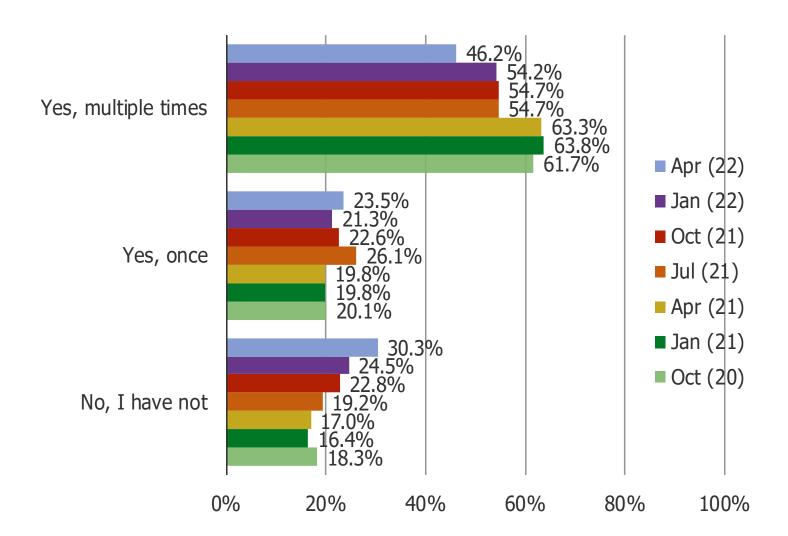

### HAVE YOU PURCHASED MASK(S) THIS YEAR?

Audience: 1,000 US Consumers Date: April 2022