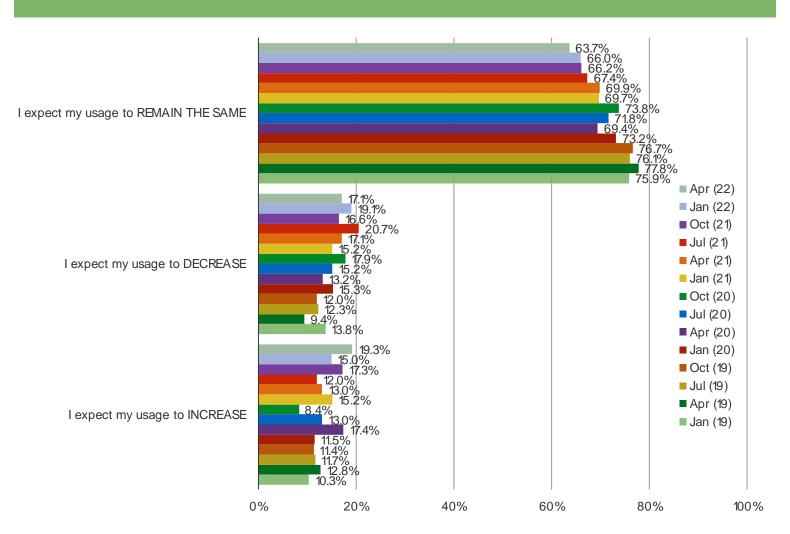

#### AMAZON USERS - EXPECTED USAGE

WAYFAIR TRENDS

Audience: 1,000 US Consumers

Date: April 2022

### WAYFAIR USERS - EXPECTED USAGE