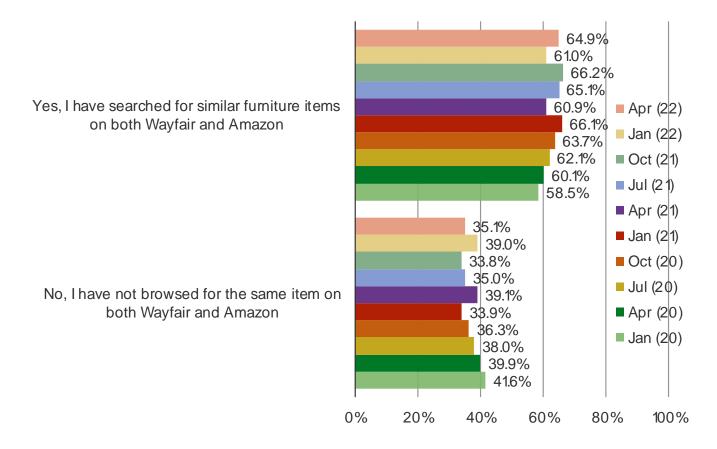

# HAVE YOU EVER BROWSED FOR THE SAME TYPE OF FURNITURE PRODUCT ON BOTH WAYFAIR AND AMAZON?