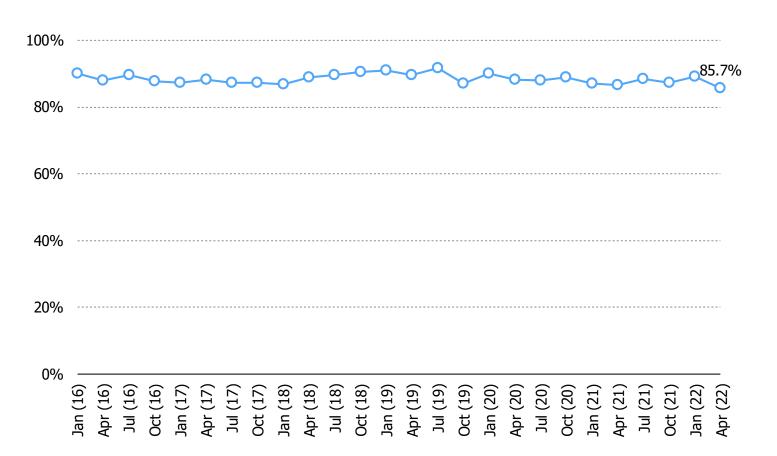

## www.bespokeintel.com

Audience: 1,000 US Consumers

Date: April 2022

DO YOU EVER USE OR VISIT AMAZON (EITHER THE WEBSITE ON YOUR COMPUTER OR THE APPLICATION ON YOUR MOBILE DEVICE)?

Audience: 1,000 US Consumers