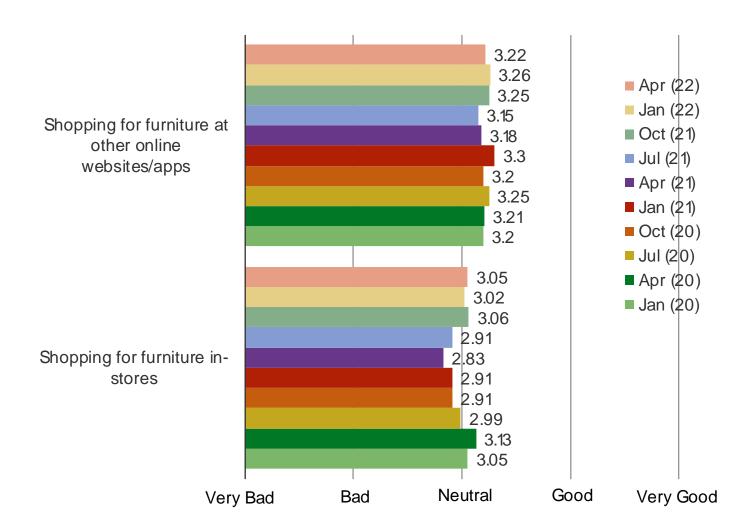

### **ONLINE VS. IN-STORES**

Sentiment toward in-store shopping has improved in recent quarters. Sentiment still heavily favors online shopping, but the positivity toward online shopping that reached highs during the pandemic has softened a bit in recent quarters.