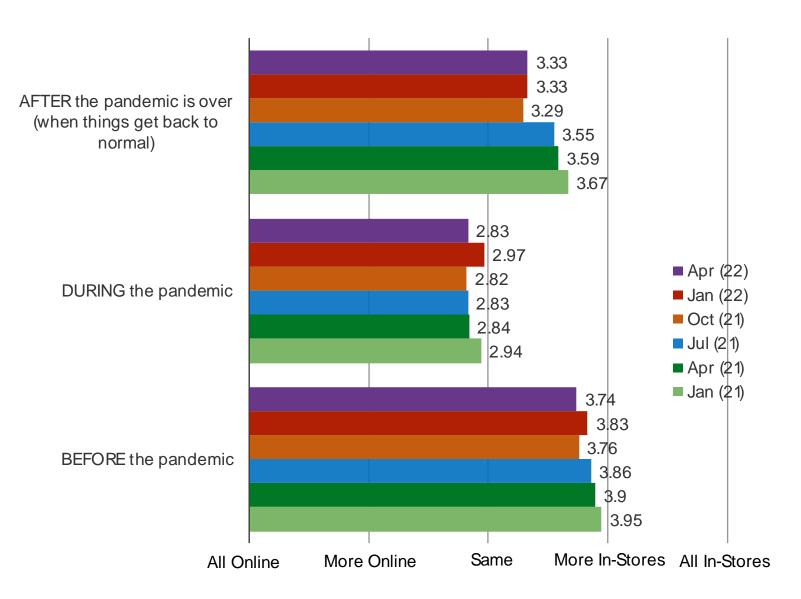

# FURNITURE PURCHASE TRENDS PRE / DURING / POST PANDEMIC

Audience: 1,000 US Consumers

Date: April 2022

## HOW MUCH OF YOUR FURNITURE PURCHASES DID YOU/WILL YOU BUY ONLINE VS IN-STORES...

Audience: 1,000 US Consumers

Date: April 2022

HOW MUCH OF YOUR HOME FURNISHINGS AND OTHER ITEMS FOR THE HOME PURCHASES DID YOU/WILL YOU BUY ONLINE VS IN-STORES...