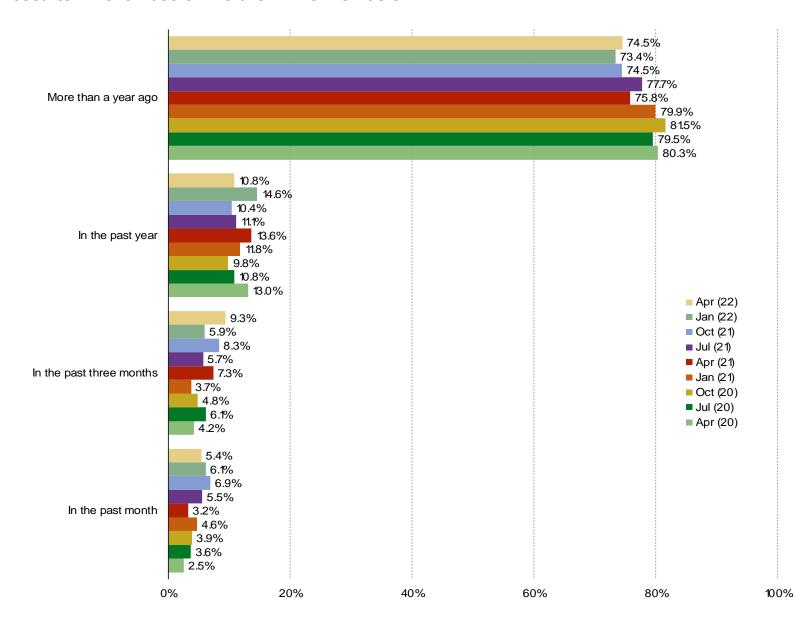

, HOW OFTEN DO YOU EXPECT TO NEED TO PURCHASE NEW MASKS OR FACE COVERINGS?

## Posed to all respondents



## April 2022 data broken out:



Audience: 1,000 US Consumers
Date: April 2022

## Posed to all respondents



HOW OFTEN DO YOU EXPECT TO WEAR A MASK DURING THE FOLLOWING PERIODS?

SHIPPING DELAYS

Audience: 1,000 US Consumers Date: April 2022

HAVE YOU NOTICED ANY CHANGES IN AVAILABLE SHIPPING TIMES WHEN USING THIS PLATFORM RECENTLY?

## Posed to users of each site/app.



**AMZN PRIME TRENDS** 

Audience: 1,000 US Consumers

Date: April 2022

#### ARE YOU CURRENTLY A SUBSCRIBER TO AMAZON PRIME?

## Posed to Amazon users



Audience: 1,000 US Consumers Date: April 2022

#### WHEN DID YOU START YOUR CURRENT AMAZON PRIME MEMBERSHIP?

#### Posed to Amazon users who are Prime members.



Audience: 1,000 US Consumers Date: April 2022

#### FOR HOW MUCH LONGER DO YOU INTEND TO BE AN AMAZON PRIME MEMBER?

#### Posed to Amazon users who are Prime members.



Audience: 1,000 US Consumers Date: April 2022

#### HAVE YOU EVER BEEN AN AMAZON PRIME SUBSCRIBER IN THE PAST?

## Posed to Amazon users who are not prime subscribers



| SANANAL      | hochol | kointol | com   |
|--------------|--------|---------|-------|
| VV VV VV . I | UESUU  | keıntel | LCOIT |

**OVERALL SHOPPING TRENDS** 

Audience: 1,000 US Consumers Date: April 2022

#### HOW CONFIDENT DO YOU CURRENTLY FEEL TO SPEND MONEY?



Audience: 1,000 US Consumers

Date: April 2022

#### ARE THE FOLLOWING TYPES OF ACTIVITIES BECOMING MORE OR LESS POPULAR?



## COMPETITIVE DYNAMICS

Audience: 1,000 US Consumers Date: Apr