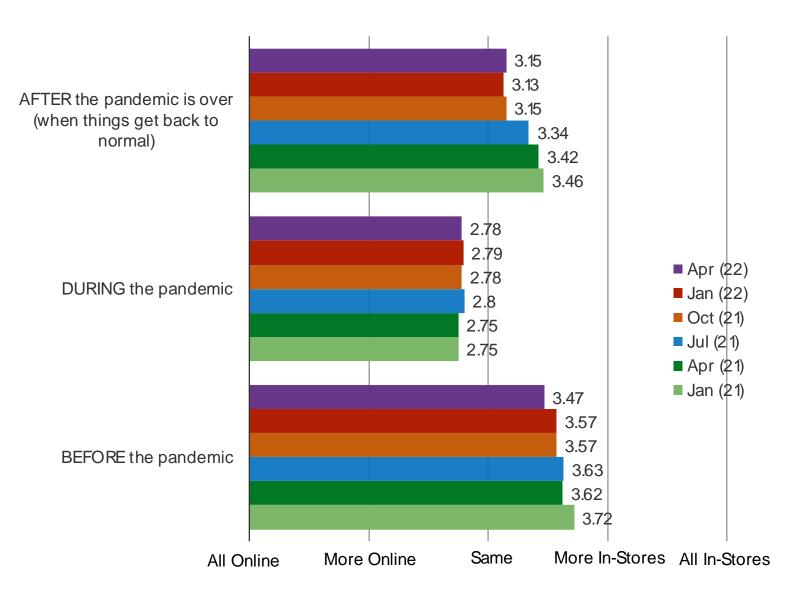

## HOW MUCH OF YOUR FURNITURE PURCHASES DID YOU/WILL YOU BUY ONLINE VS IN-STORES...

Audience: 1,000 US Consumers

Date: April 2022

HOW MUCH OF YOUR HOME FURNISHINGS AND OTHER ITEMS FOR THE HOME PURCHASES DID YOU/WILL YOU BUY ONLINE VS IN-STORES...

Audience: 1,000 US Consumers

## Date: April 2022