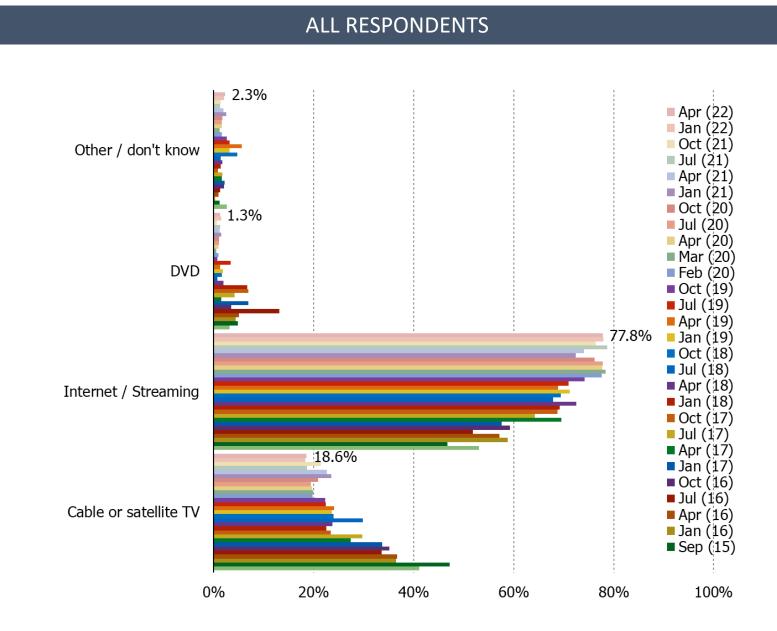

### What is your preference for watching TV shows?

## What is your preference for watching movies?

### ALL RESPONDENTS

Source: 🛞 Bespoke Market Intelligence Analysis