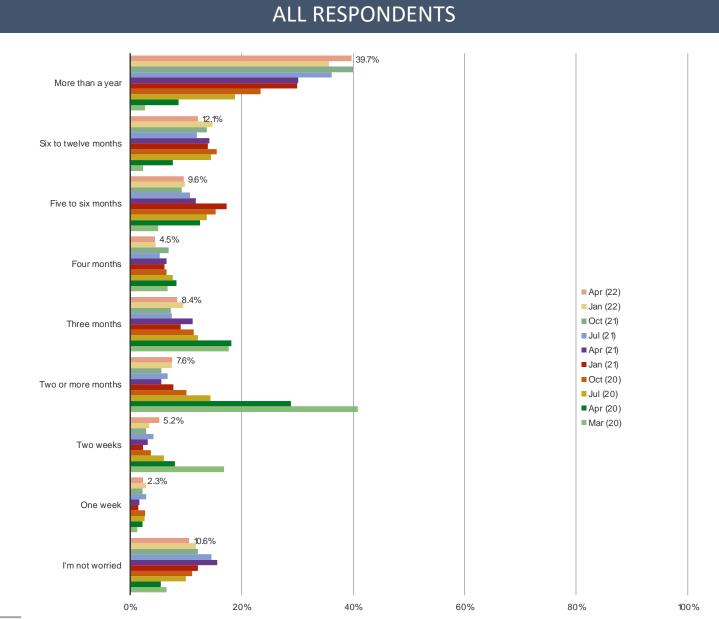

### For how much longer do you expect the coronavirus to be a concern?

China Macro Update