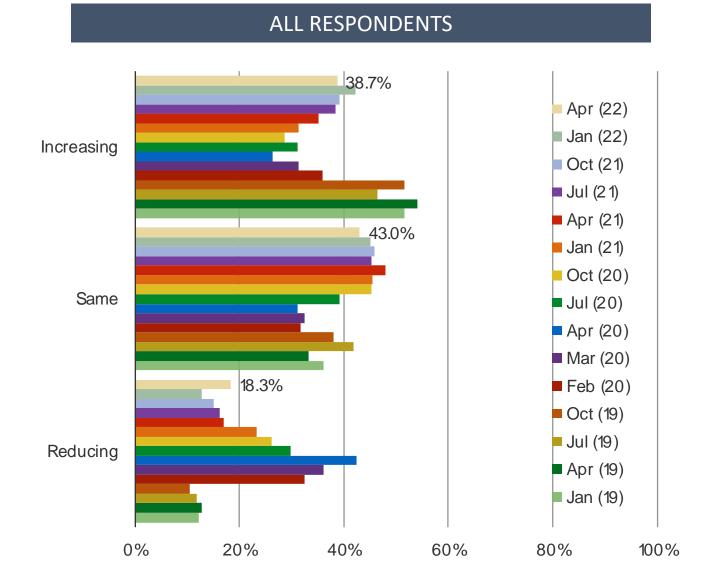

, will the coronavirus cause you to do the following more or less?

#### ALL RESPONDENTS



Source: 🛞 Bespoke Market Intelligence Analysis

## Did you cancel any of the following because of the coronavirus? (Select ALL)

#### ALL RESPONDENTS



# Do you expect to delay or cancel any of the following in the next 3-6 months?



In the past three months, have you had any of the following conditions? (Select ALL)



### For how much longer do you expect the coronavirus to be a concern?



China Macro Update

# п

- **Covid Sentiment**
- **Gamma** Spending Confidence
- **China / US Relations**
- **Given Service Service**
- **Autos and Tesla Demand**
- **Casual Dining**
- □ Streaming

### How confident do you currently feel about spending money?



### How much have you been spending recently?



# Do you want to reduce spending now?



China Macro Update

# How does your household income compare to last year?



# Do you have a job now?



### Are you worried that you will lose your job?

### POSED TO RESPONDENTS WHO HAVE A JOB



### What do you think of the Chinese stock market?



# III

- Covid Sentiment
- Spending Confidence
- **China / US Relations**
- **Given Service Service**
- **Autos and Tesla Demand**
- **Casual Dining**
- □ Streaming

### What do you think of the relationship between China and the US?





### Bespoke | China Macro Update

# Because of your view on the relationship between China and the United States, are you less likely to buy American products?

#### POSED TO RESPONDENTS WHO HAVE A NEGATIVE VIEW ON US CHINA RELATIONS



Yes, I am less likely to buy