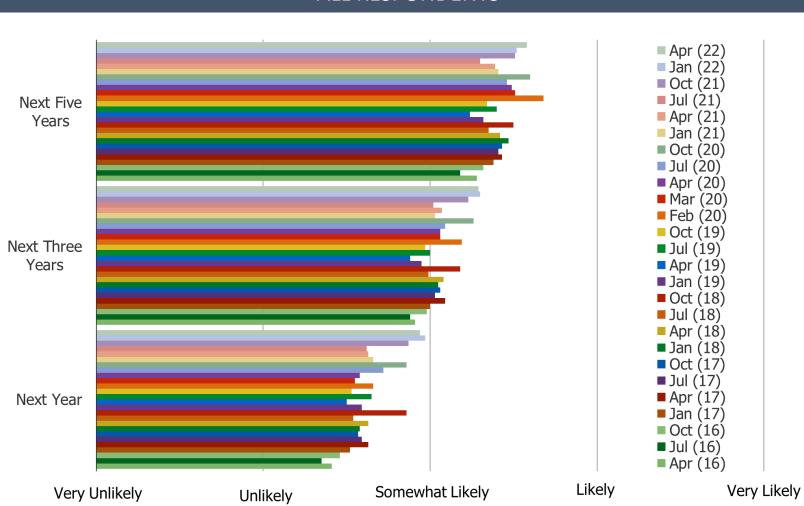

### For how much longer do you expect the coronavirus to be a concern?

China Macro Update