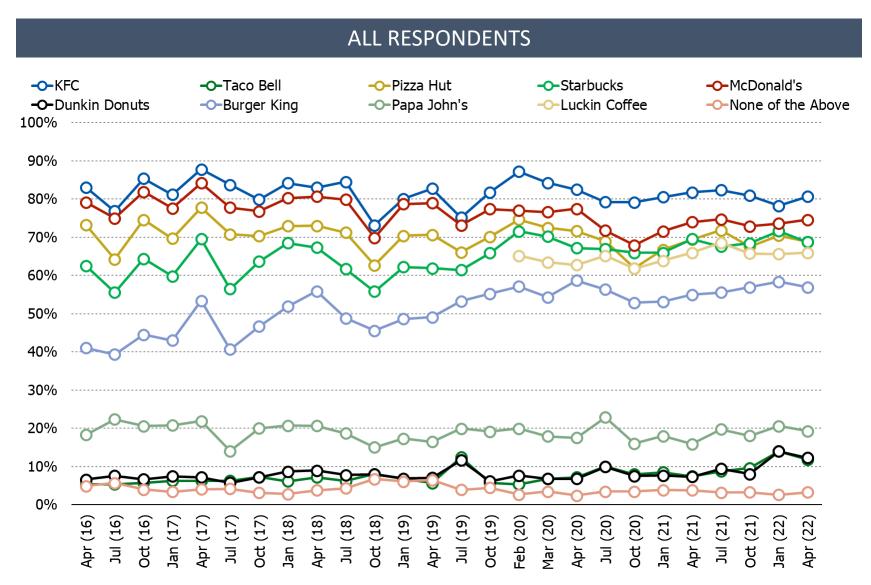

### Which of the following have you tried? (Select all that apply)

# Which of the following have you visited in the past month? (Select all that apply)

### Bespoke | China Macro Update

### Which of the following do you eat regularly? (Select all that apply)