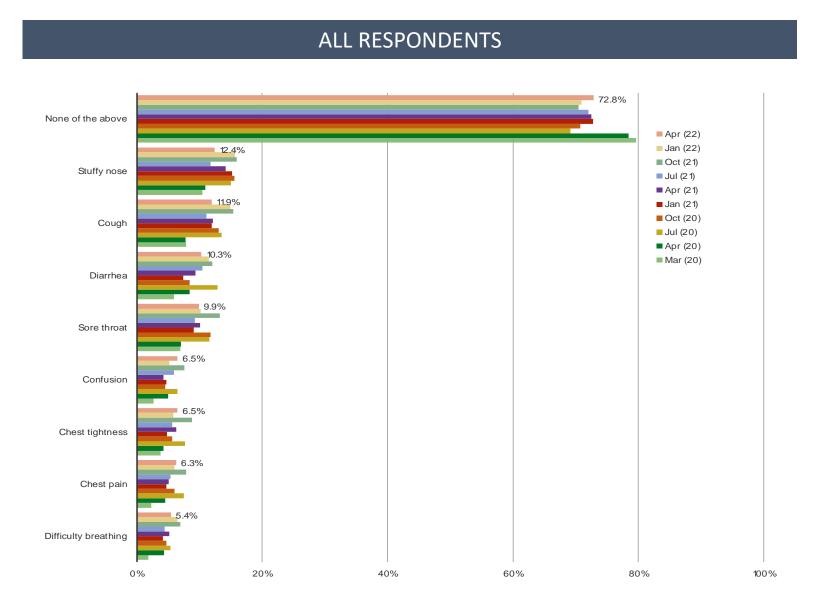

# Do you expect to delay or cancel any of the following in the next 3-6 months?

In the past three months, have you had any of the following conditions? (Select ALL)