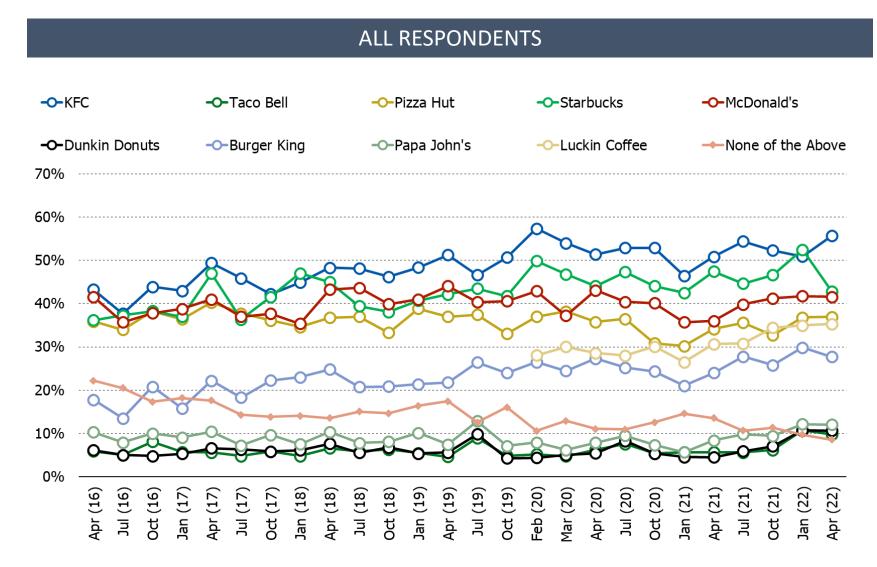

### Which of the following have you tried? (Select all that apply)

# Which of the following have you visited in the past month? (Select all that apply)

### Bespoke | China Macro Update

### Which of the following do you eat regularly? (Select all that apply)