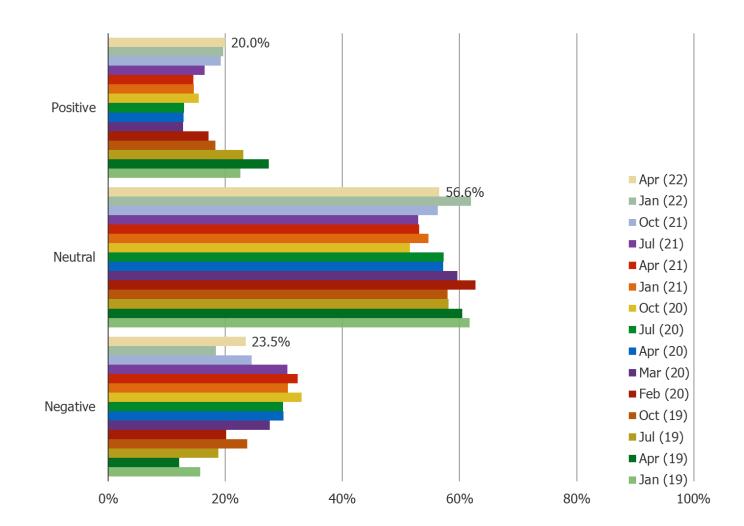

t**
- **Gamma** Spending Confidence
- **China / US Relations**
- **Given Service Service**
- **Autos and Tesla Demand**
- **Casual Dining**
- □ Streaming

### How confident do you currently feel about spending money?



### How much have you been spending recently?



# Do you want to reduce spending now?



China Macro Update

# How does your household income compare to last year?



# Do you have a job now?



### Are you worried that you will lose your job?

### POSED TO RESPONDENTS WHO HAVE A JOB



### What do you think of the Chinese stock market?



# III

- Covid Sentiment
- Spending Confidence
- **China / US Relations**
- **Given Service Service**
- **Autos and Tesla Demand**
- **Casual Dining**
- □ Streaming

### What do you think of the relationship between China and the US?





### Bespoke | China Macro Update

# Because of your view on the relationship between China and the United States, are you less likely to buy American products?

#### POSED TO RESPONDENTS WHO HAVE A NEGATIVE VIEW ON US CHINA RELATIONS



Yes, I am less likely to buy American Products

# IV

- Covid Sentiment
- **Gamma** Spending Confidence
- **China / US Relations**
- Food Delivery and Grocery
- **Autos and Tesla Demand**
- **Casual Dining**
- □ Streaming

### How often did you order food delivery this week?





# Which app do you use most often for food delivery?





# Bespoke | China Macro Update

# Do you plan to increase or decrease your spending on the following stores and apps?



### Where do you buy your groceries and fresh food most often?

ALL RESPONDENTS



- **Covid Sentimen