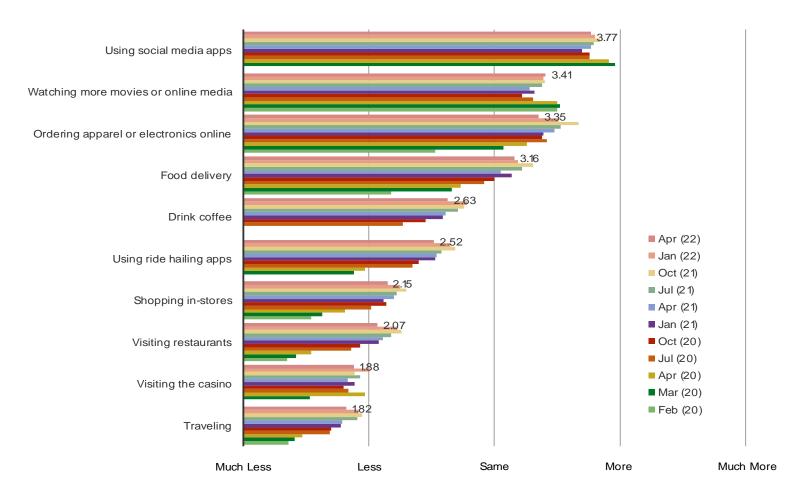

### Has the Coronavirus caused you to do any of the following more or less? (Time Series)

#### ALL RESPONDENTS