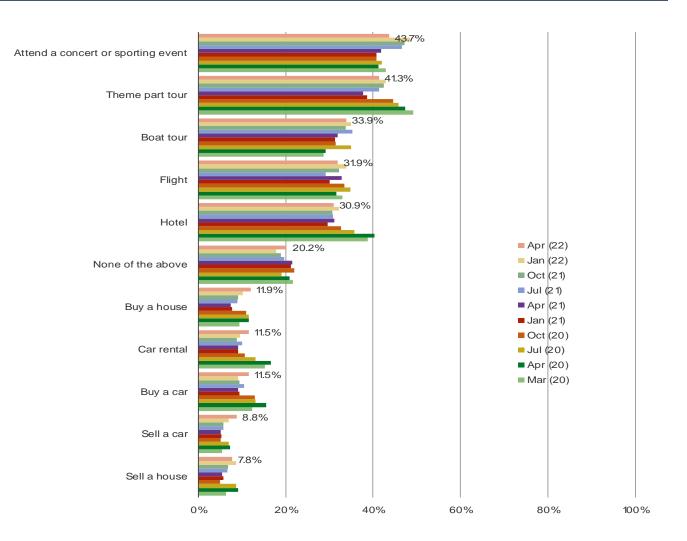

### Looking ahead, will the coronavirus cause you to do the following more or less?

#### ALL RESPONDENTS

Source: 🛞 Bespoke Market Intelligence Analysis