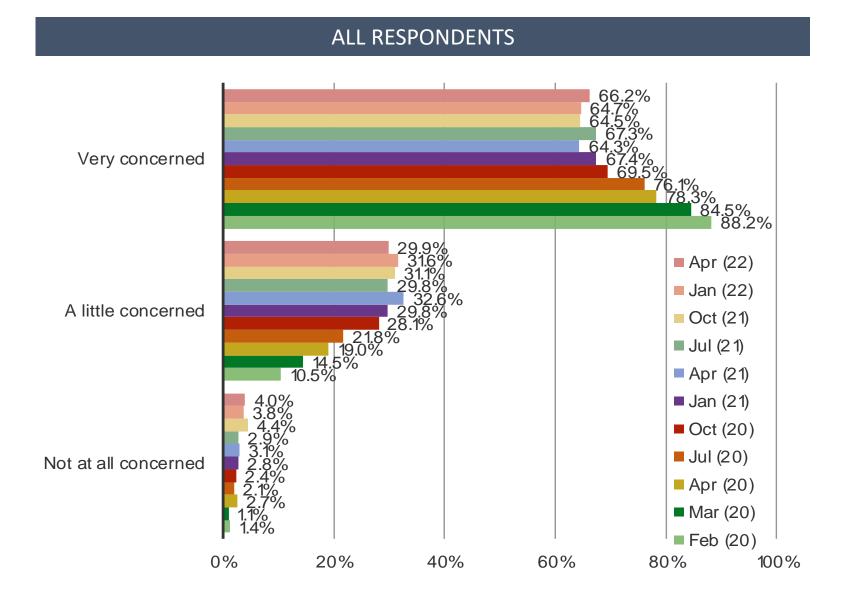

### Please rate your level of concern about the Coronavirus?

#### ALL RESPONDENTS