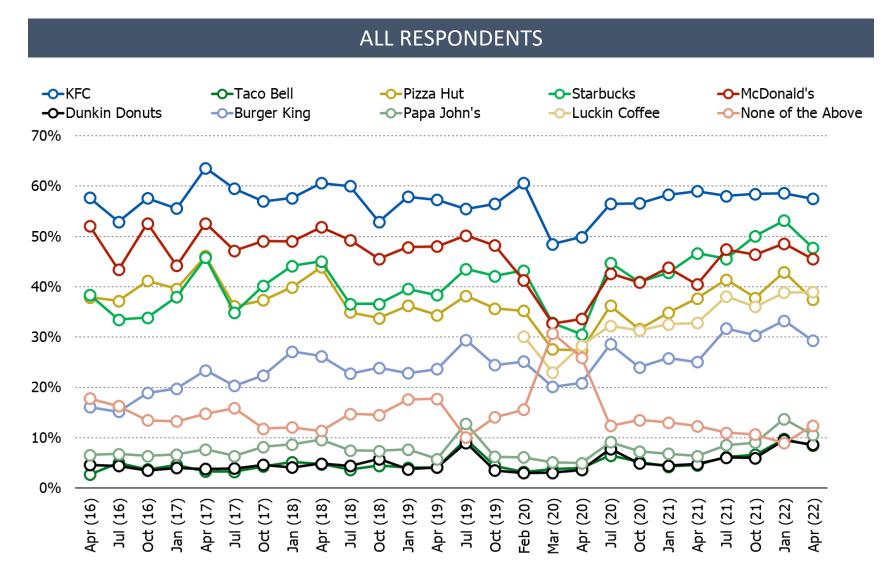

### Which of the following have you tried? (Select all that apply)

# Which of the following have you visited in the past month? (Select all that apply)

### Bespoke | China Macro Update

### Which of the following do you eat regularly? (Select all that apply)