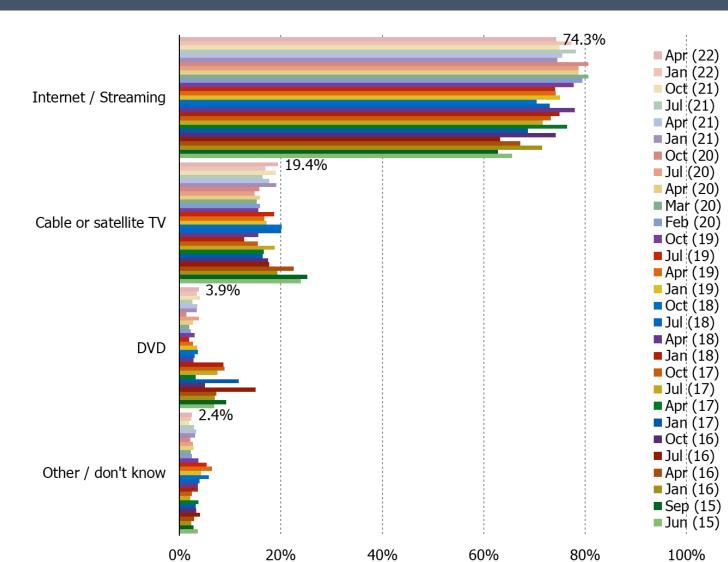

### What is your preference for watching TV shows?

## What is your preference for watching movies?

### ALL RESPONDENTS

Source: 🛞 Bespoke Market Intelligence Analysis