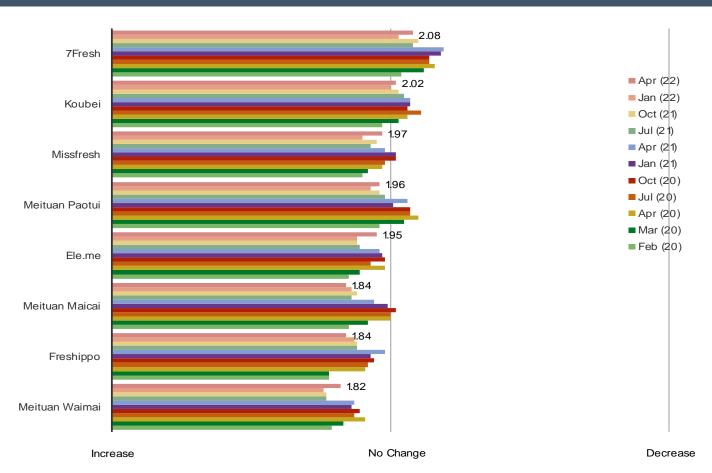

# Do you plan to increase or decrease your spending on the following stores and apps?