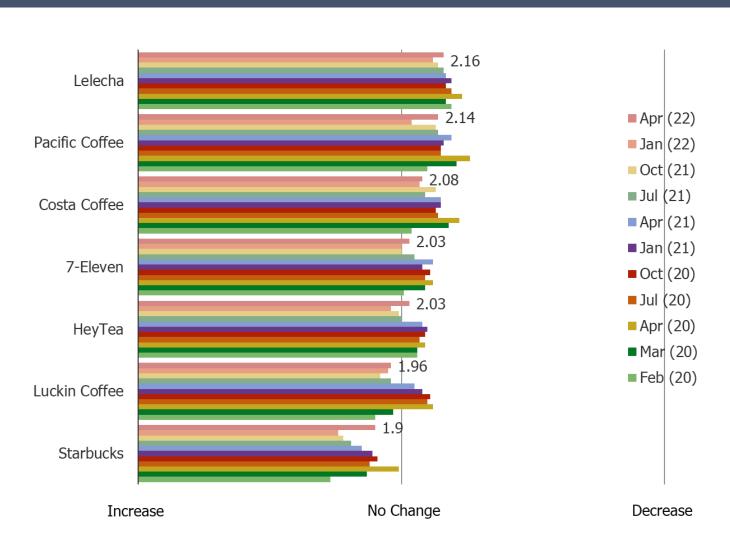

## Do you plan to increase or decrease spending on coffee and tea at...

### ALL RESPONDENTS