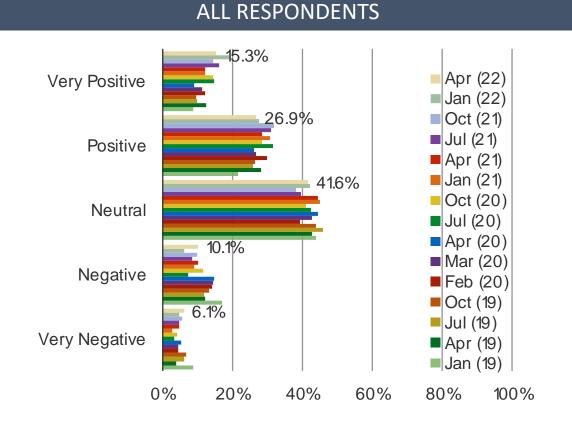

lowing in the next 3-6 months?



In the past three months, have you had any of the following conditions? (Select ALL)



### For how much longer do you expect the coronavirus to be a concern?



China Macro Update

# п

- **Covid Sentiment**
- **Gamma** Spending Confidence
- **China / US Relations**
- **Given Service Service**
- **Autos and Tesla Demand**
- **Casual Dining**
- □ Streaming

### How confident do you currently feel about spending money?



### How much have you been spending recently?



# Do you want to reduce spending now?



China Macro Update

# How does your household income compare to last year?



# Do you have a job now?



### Are you worried that you will lose your job?

### POSED TO RESPONDENTS WHO HAVE A JOB



### What do you think of the Chinese stock market?



# III

- Covid Sentiment
- Spending Confidence
- **China / US Relations**
- **Given Service Service**
- **Autos and Tesla Demand**
- **Casual Dining**
- □ Streaming

### What do you think of the relationship between China and the US?





### Bespoke | China Macro Update

# Because of your view on the relationship between China and the United States, are you less likely to buy American products?

#### POSED TO RESPONDENTS WHO HAVE A NEGATIVE VIEW ON US CHINA RELATIONS



Yes, I am less likely to buy American Products

# IV

- Covid Sentiment
- **Gamma** Spending Confidence
- **China / US Relations**
- Food Delivery and Grocery
- **Autos and Tesla Demand**
- **Casual Dining**
- □ Streaming

### How often did you order food delivery this week?





# Which app do you use most often for foo