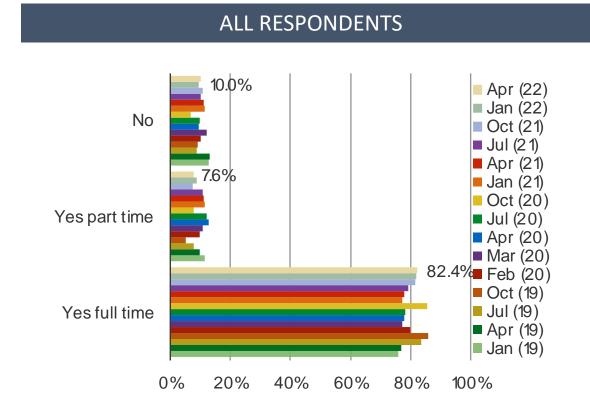

you cancel any of the following because of the coronavirus? (Select ALL)

#### ALL RESPONDENTS



# Do you expect to delay or cancel any of the following in the next 3-6 months?



In the past three months, have you had any of the following conditions? (Select ALL)



### For how much longer do you expect the coronavirus to be a concern?



China Macro Update

# п

- **Covid Sentiment**
- **Gamma** Spending Confidence
- **China / US Relations**
- **Given Service Service**
- **Autos and Tesla Demand**
- **Casual Dining**
- □ Streaming

### How confident do you currently feel about spending money?



### How much have you been spending recently?



# Do you want to reduce spending now?



China Macro Update

# How does your household income compare to last year?



# Do you have a job now?



### Are you worried that you will lose your job?

### POSED TO RESPONDENTS WHO HAVE A JOB



### What do you think of the Chinese stock market?



# III

- Covid Sentiment
- Spending Confidence
- **China / US Relations**
- **Given Service Service**
- **Autos and Tesla Demand**
- **Casual Dining**
- □ Streaming

### What do you think of the relationship between China and the US?





### Bespoke | China Macro Update

# Because of your view on the relationship between China and the United States, are you less likely to buy American products?

#### POSED TO RESPONDENTS WHO HAVE A NEGATIVE VIEW ON US CHINA RELATIONS



Yes, I am less likely to buy American Products

# IV

- Covid Sentiment
- **Gamma** Spending Confidence
- **China / US Relations**
- Food Delivery and Grocery
- **Autos and Te