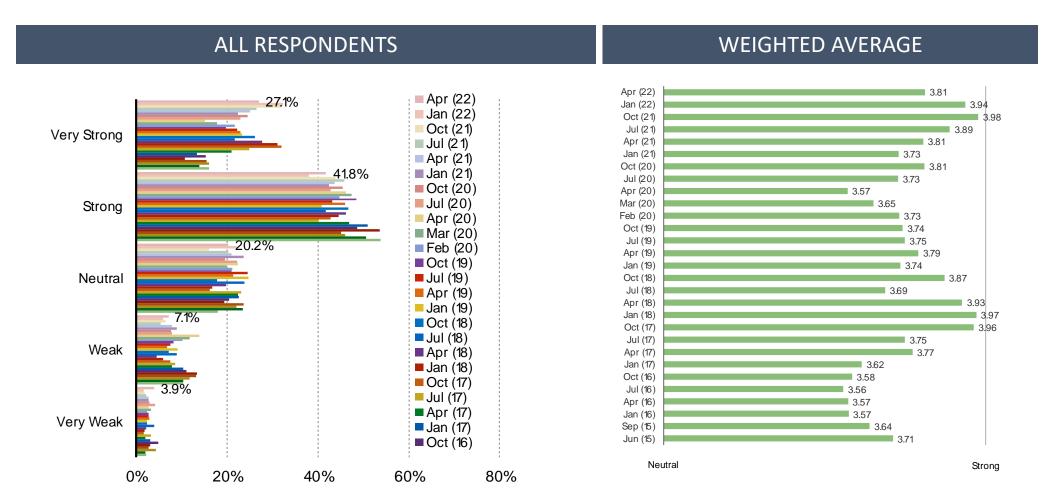

eries)

#### ALL RESPONDENTS



### Looking ahead, will the coronavirus cause you to do the following more or less?

#### ALL RESPONDENTS



Source: 🛞 Bespoke Market Intelligence Analysis

## Did you cancel any of the following because of the coronavirus? (Select ALL)

#### ALL RESPONDENTS



# Do you expect to delay or cancel any of the following in the next 3-6 months?



In the past three months, have you had any of the following conditions? (Select ALL)



### For how much longer do you expect the coronavirus to be a concern?



China Macro Update

# п

- **Covid Sentiment**
- **Gamma** Spending Confidence
- **China / US Relations**
- **Given Service Service**
- **Autos and Tesla Demand**
- **Casual Dining**
- □ Streaming

### How confident do you currently feel about spending money?



### How much have you been spending recently?



# Do you want to reduce spending now?



China Macro Update

# How does your household income compare to last year?



# Do you have a job now?



### Are you worried that you will lose your job?

### POSED TO RESPONDENTS WHO HAVE A JOB



### What do you think of the Chinese stock market?



# III

- Covid Sentiment
- Spending Confidence
- **China / US Relations**
- **Given Service Service**
- **Autos and Tesla Demand**
- **Casual Dining**
- □ Streaming

### What do you think of the relationship between China and the US?





### Bespoke | China Macro Update

# Because of your view on the relationship between China and the United States, are you less likely to buy American products?

#### POSED TO RESPONDENTS WHO HAVE A NEGATIVE VIEW ON U