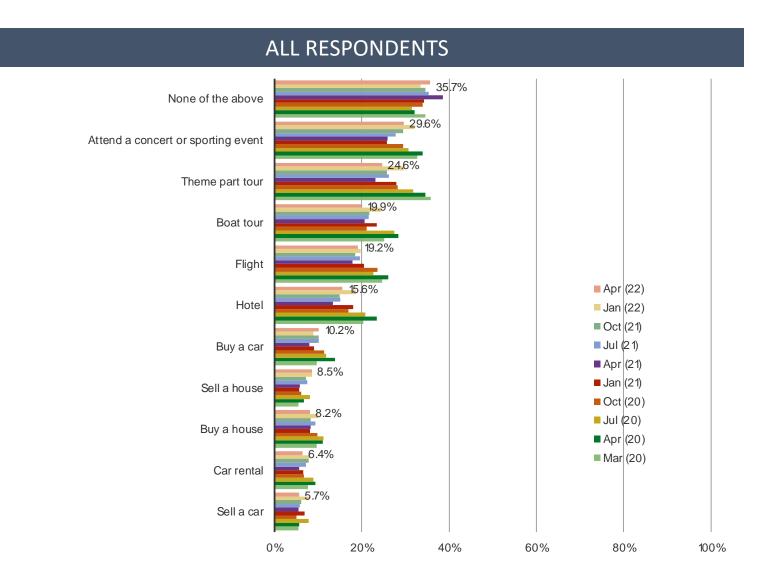

## Did you cancel any of the following because of the coronavirus? (Select ALL)

#### ALL RESPONDENTS