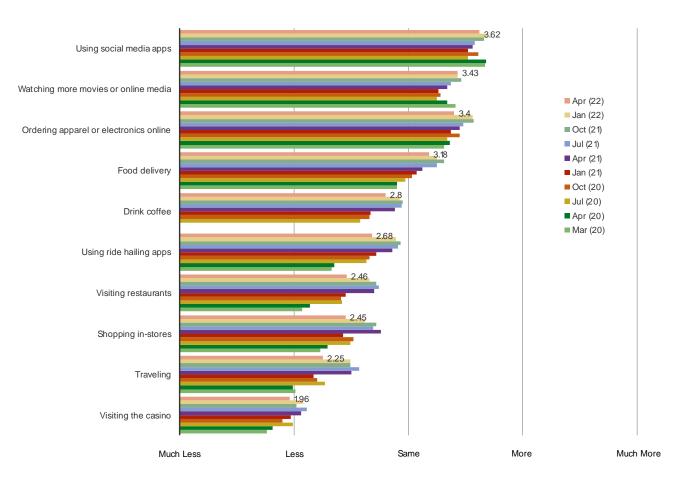

### Has the Coronavirus caused you to do any of the following more or less? (Time Series)