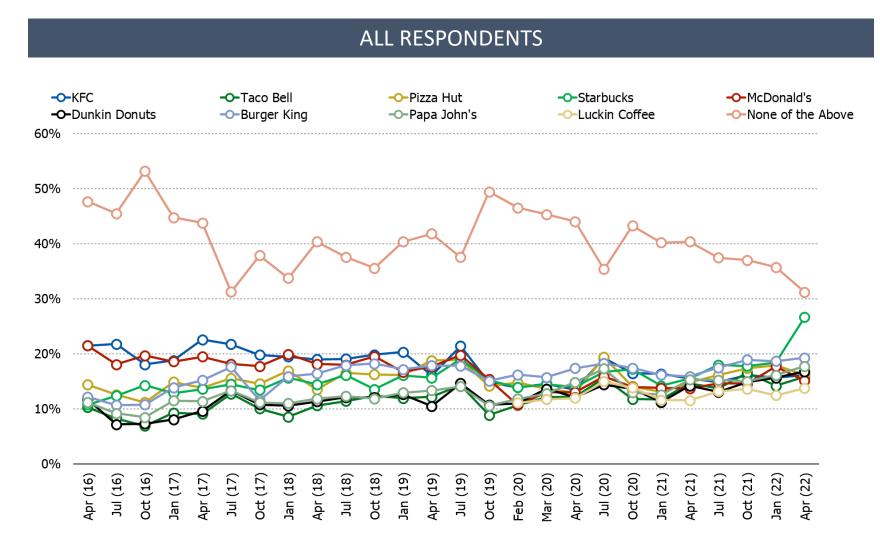

### Which of the following do you eat regularly? (Select all that apply)

### Which of the following do you plan to go more to? (Select all that apply)

### Which of the following do you plan to go less to? (Select all that apply)