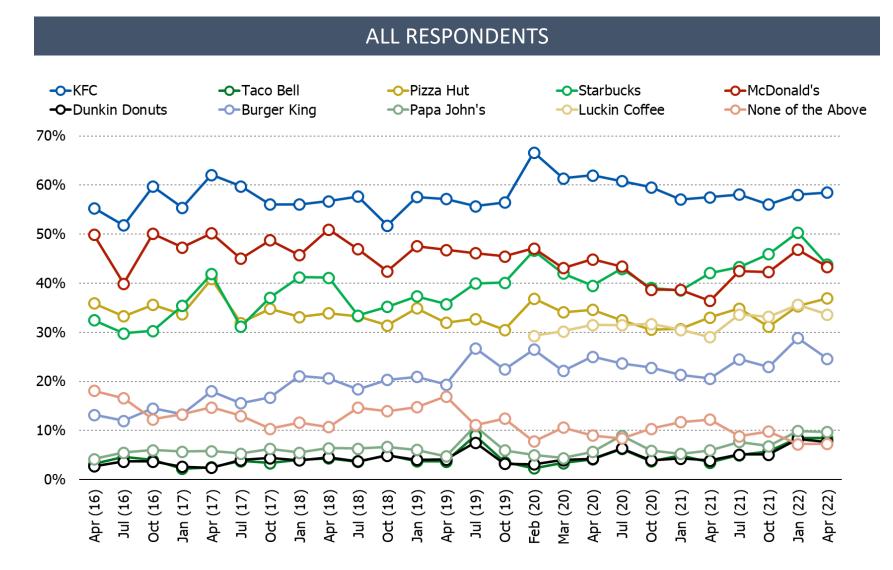

### Which of the following have you tried? (Select all that apply)

# Which of the following have you visited in the past month? (Select all that apply)

### Bespoke | China Macro Update

### Which of the following do you eat regularly? (Select all that apply)