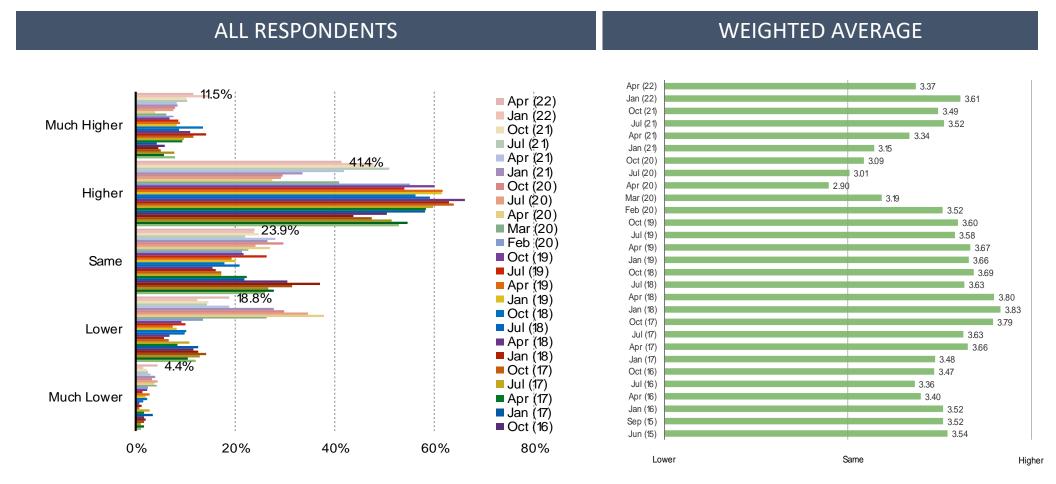

### How much have you been spending recently?

# Do you want to reduce spending now?

China Macro Update