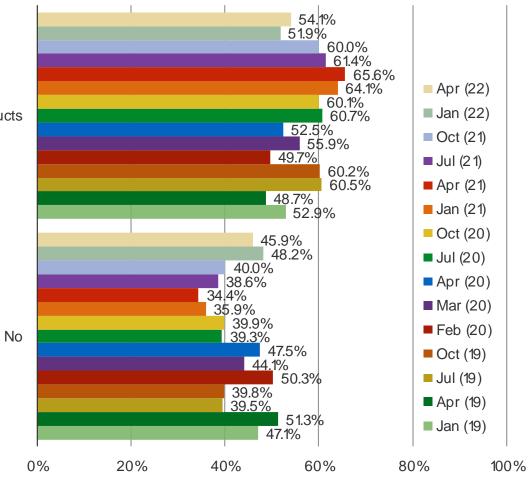

# Because of your view on the relationship between China and the United States, are you less likely to buy American products?

#### POSED TO RESPONDENTS WHO HAVE A NEGATIVE VIEW ON US CHINA RELATIONS

Yes, I am less likely to buy American Products