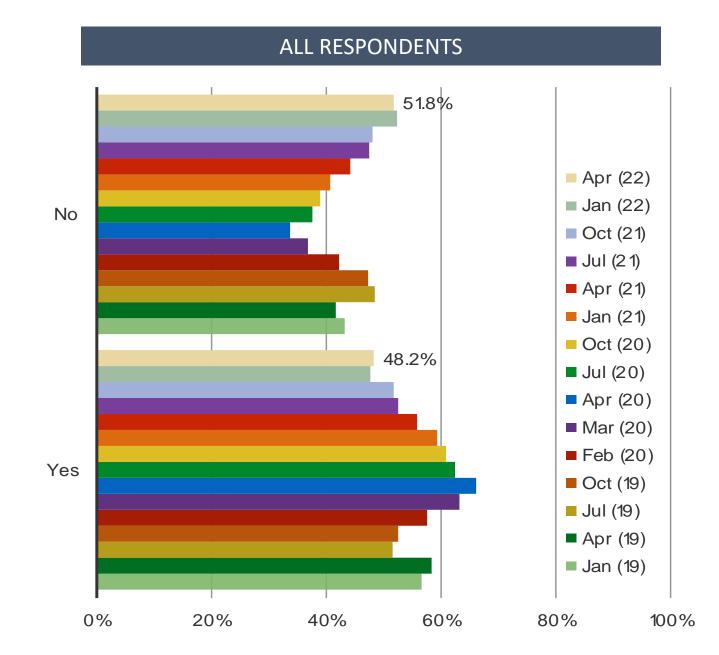

e following more or less?

#### ALL RESPONDENTS



Source: 🛞 Bespoke Market Intelligence Analysis

## Did you cancel any of the following because of the coronavirus? (Select ALL)

#### ALL RESPONDENTS



# Do you expect to delay or cancel any of the following in the next 3-6 months?



In the past three months, have you had any of the following conditions? (Select ALL)



### For how much longer do you expect the coronavirus to be a concern?



China Macro Update

# п

- **Covid Sentiment**
- **Gamma** Spending Confidence
- **China / US Relations**
- **Given Service Service**
- **Autos and Tesla Demand**
- **Casual Dining**
- □ Streaming

### How confident do you currently feel about spending money?



### How much have you been spending recently?



# Do you want to reduce spending now?



China Macro Update

# How does your household income compare to last year?



# Do you have a job now?



### Are you worried that you will lose your job?

### POSED TO RESPONDENTS WHO HAVE A JOB



### What do you think of the Chinese stock market?



# III

- Covid Sentiment
- Spending Confidence
- **China / US Relations**
- **Given Service Service**
- **Autos and Tesla Demand**
- **Casual Dining**
- □ Streaming

### What do you think of the relationship between China and the US?





### Bespoke | China Macro Update

# Because of your view on the relationship between China and the United States, are you less likely to buy American products?

#### POSED TO RESPONDENTS WHO HAVE A NEGATIVE VIEW ON US CHINA RELATIONS



Yes, I am less likely to buy American Products

# IV

- Covid Sentime