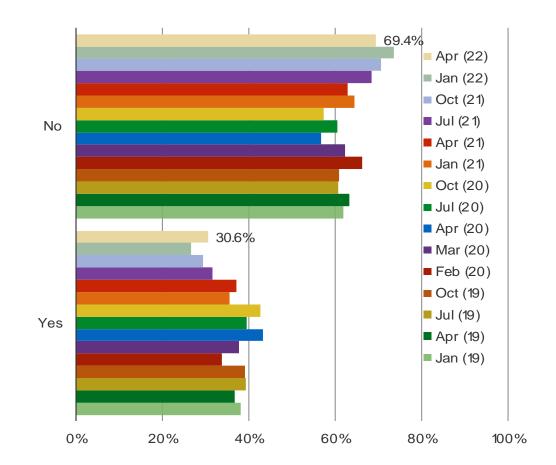

### Are you worried that you will lose your job?

### POSED TO RESPONDENTS WHO HAVE A JOB