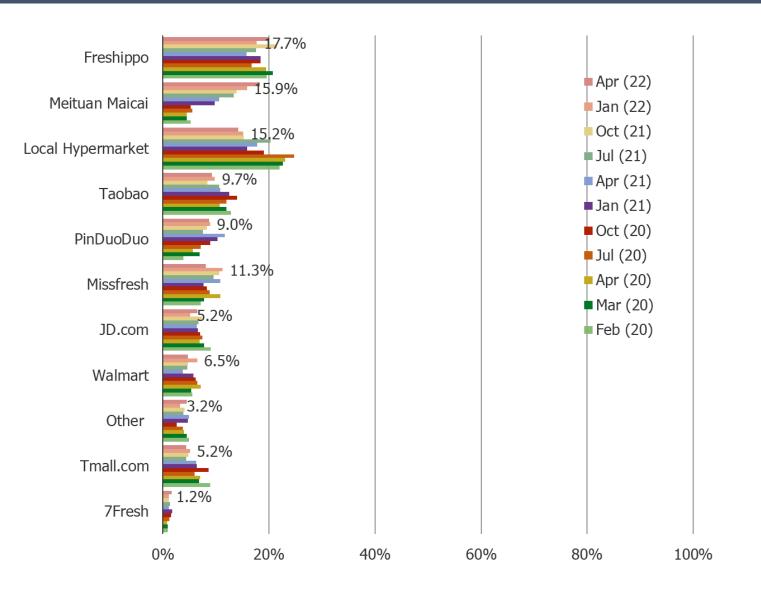

### Where do you buy your groceries and fresh food most often?

ALL RESPONDENTS

- **Covid Sentiment**
- **Gamma** Spending Confidence
- **China / US Relations**
- **Given Service Service**
- Autos and Tesla Demand
- Casual Dining
- □ Streaming