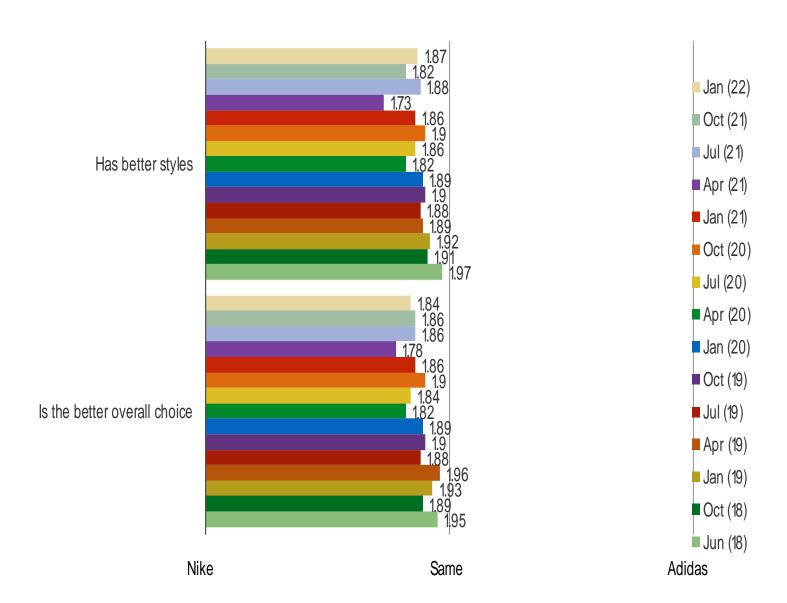

YOU SAY ARE YOUR FAVORITE?



Date: January 2022

### HAVE YOU CHANGED HOW MUCH YOU ARE SPENDING AT THIS RETAILER OVER THE PAST YEAR?

Posed to respondents who purchased anything from the following in the past year.



Date: January 2022

#### WHEN YOU BUY FROM THIS RETAILER, DO YOU TYPICALLY DO SO IN-STORES OR ONLINE?

Posed to respondents who purchased anything from the following in the past year.



# **FOOTWEAR BRANDS**

Date: January 2022

#### DO YOU OWN SNEAKERS FROM ANY OF THE FOLLOWING BRANDS? (SELECT ALL THAT APPLY)



Audience: 800 UK Consumers Date: January 2022

# WHICH IS YOUR FAVORITE FOOTWEAR BRAND?



Date: January 2022

#### THINKING ABOUT YOUR MOST RECENT SNEAKER PURCHASE, WHICH BRAND DID YOU CHOOSE?



Date: January 2022

#### IN YOUR OPINION, WHICH OF THE FOLLOWING:



Date: January 2022

#### IN GENERAL, HOW OFTEN DO YOU BUY FOOTWEAR?



| <b>\</b> | nacnal | keıntel | I        |
|----------|--------|---------|----------|
| V        |        |         | I.C.OIII |

|  | F MARKF |  |
|--|---------|--|
|  |         |  |
|  |         |  |

GROCERY STORES AND FOOD DELIVERY

Date: January 2022

#### IN GENERAL, WOULD YOU SAY YOUR GROCERY SPENDING HAS CHANGED OVER THE PAST YEAR?

# Posed to all respondents.



Spending Less Now

Unchanged

Spending More

Date: January 2022

#### DO YOU THINK YOU CURRENTLY SPEND THE RIGHT AMOUNT ON GROCERIES?



Audience: 800 UK Consumers

Date: January 2022

#### HOW OFTEN DO YOU...



# ONLINE CLOTHING RETAILERS

Audience: 800 UK Consumers

Date: January 2022

#### **AWARENESS**



Date: January 2022

# IF YOU WERE SHOPPIN