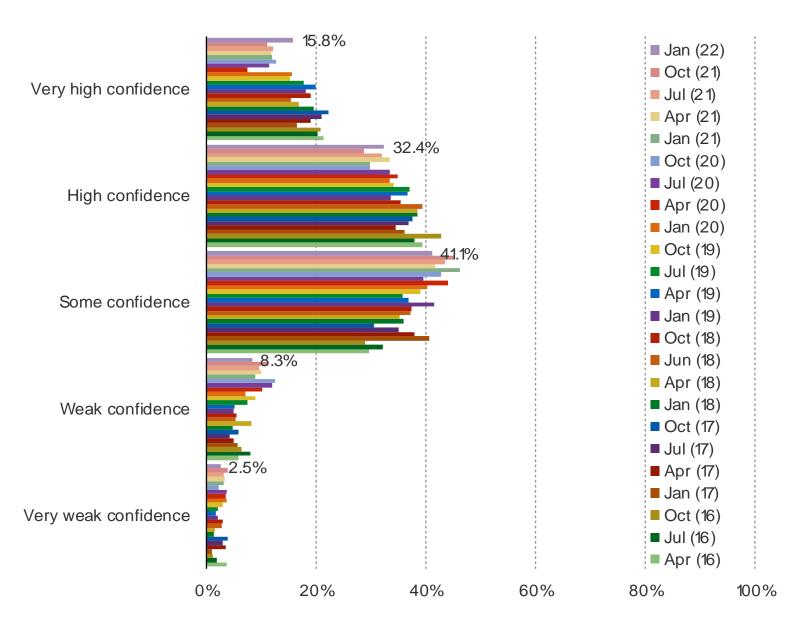

# WHICH OF THE FOLLOWING WOULD DESCRIBE HOW OFTEN YOU TYPICALLY PURCHASE FROM ZALANDO?

Audience: 800 UK Consumers Date: January 2022

THAT YOU WILL GET THE BEST BOSSIBLE

WHEN YOU SHOP AT ZALANDO, HOW CONFIDENT ARE YOU THAT YOU WILL GET THE BEST POSSIBLE PRICE FOR WHAT YOU BUY?

Audience: 800 UK Consumers

Date: January 2022