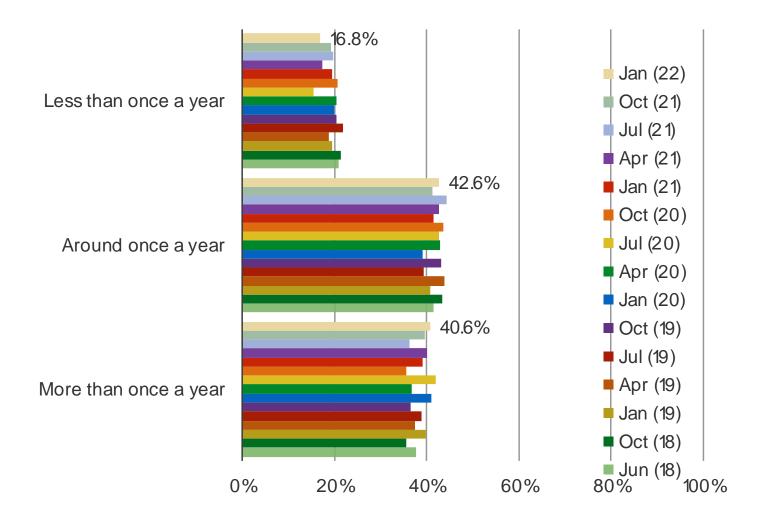

#### IN GENERAL, HOW OFTEN DO YOU BUY FOOTWEAR?

| <b>\</b> | nacnal | keıntel | I        |
|----------|--------|---------|----------|
| V        |        |         | I.C.OIII |

|  | F MARKF |  |
|--|---------|--|
|  |         |  |
|  |         |  |