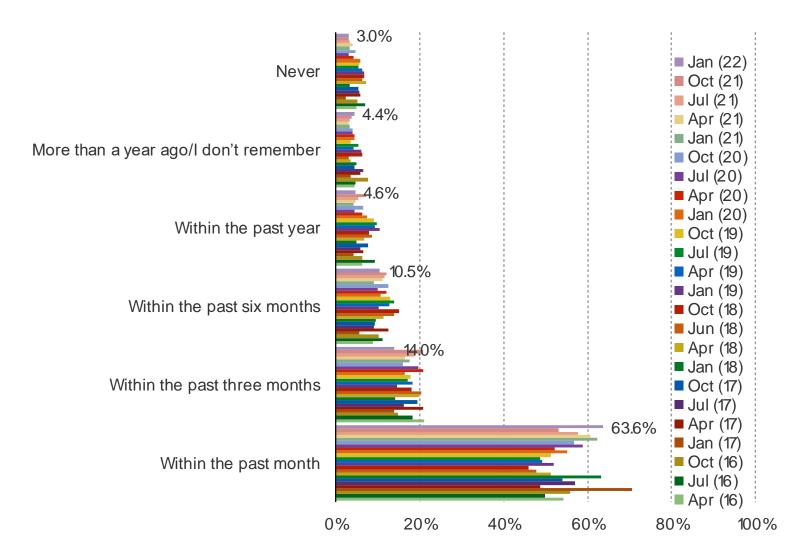

#### WHEN IS THE LAST TIME YOU PURCHASED SOMETHING FROM ZALANDO?

Date: January 2022