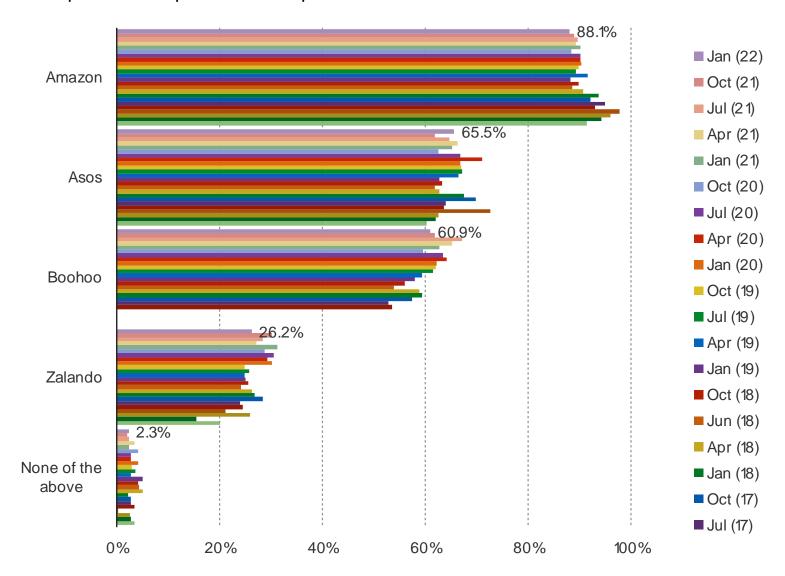

#### HAVE YOU PURCHASED CLOTHING OR APPAREL ITEMS FROM THE FOLLOWING IN THE PAST YEAR?

Date: January 2022