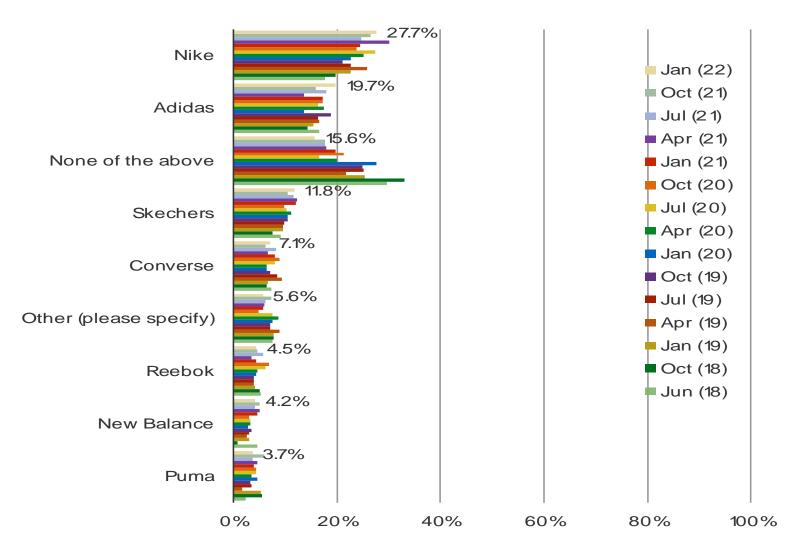

#### DO YOU OWN SNEAKERS FROM ANY OF THE FOLLOWING BRANDS? (SELECT ALL THAT APPLY)

Audience: 800 UK Consumers Date: January 2022