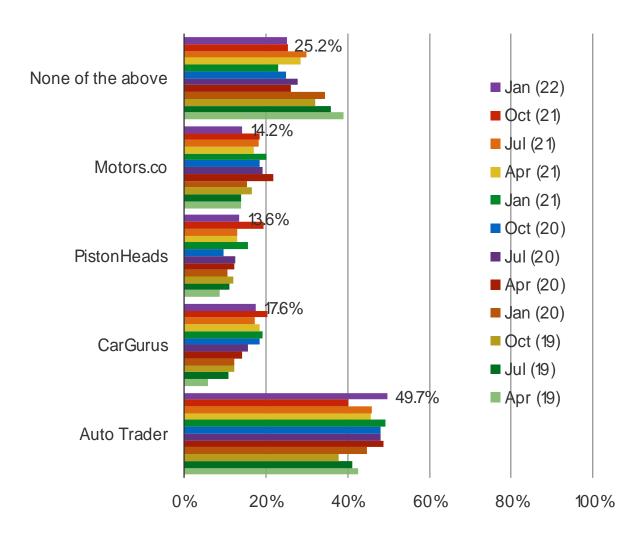

# HAVE YOU OR DO YOU PLAN TO CONSULT ANY OF THE FOLLOWING IN YOUR CAR/AUTO SEARCH? SELECT ALL THAT APPLY

This question was posed to respondents who said yes or maybe when asked if they will get a new car in the next six months.