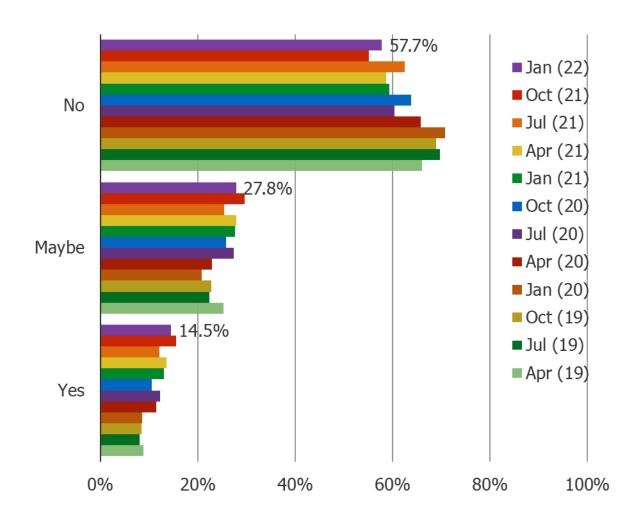

Date: January 2022

# WHICH OF THE FOLLOWING WOULD DESCRIBE HOW OFTEN YOU TYPICALLY PURCHASE FROM ZALANDO?



Audience: 800 UK Consumers Date: January 2022

THAT YOU WILL GET THE BEST BOSSIBLE

WHEN YOU SHOP AT ZALANDO, HOW CONFIDENT ARE YOU THAT YOU WILL GET THE BEST POSSIBLE PRICE FOR WHAT YOU BUY?



Audience: 800 UK Consumers

Date: January 2022

#### WHEN IS THE LAST TIME THAT YOU PURCHASED SOMETHING FROM AMAZON?



Date: January 2022

# WHICH OF THE FOLLOWING WOULD DESCRIBE HOW OFTEN YOU TYPICALLY PURCHASE FROM AMAZON?



Audience: 800 UK Consumers Date: January 2022

WHEN YOU SHOP AT AMAZON, HOW CONFIDENT ARE YOU THAT YOU WILL GET THE BEST POSSIBLE PRICE FOR WHAT YOU BUY?



# **AUTOS AND AUTO SITES**

Date: January 2022

### DO YOU PLAN TO GET A NEW CAR IN THE NEXT SIX MONTHS?



Date: January 2022

# HAVE YOU OR DO YOU PLAN TO CONSULT ANY OF THE FOLLOWING IN YOUR CAR/AUTO SEARCH? SELECT ALL THAT APPLY

This question was posed to respondents who said yes or maybe when asked if they will get a new car in the next six months.