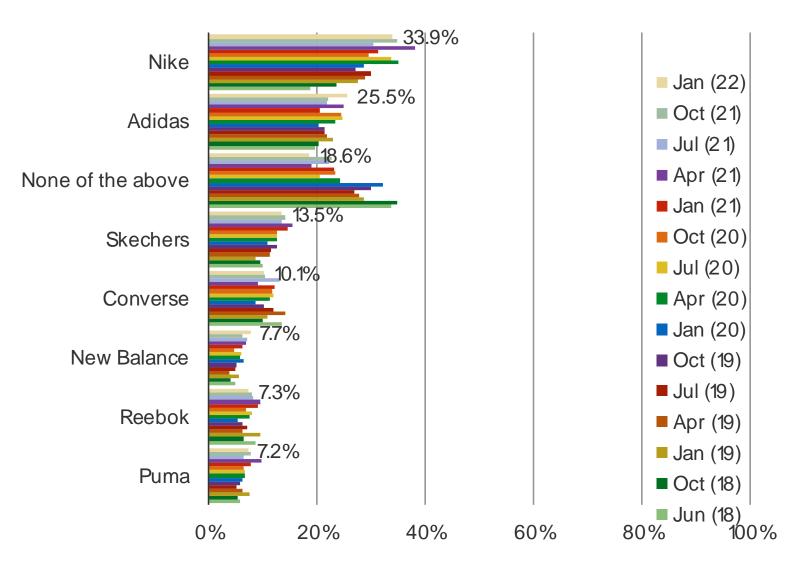

#### THINKING ABOUT YOUR MOST RECENT SNEAKER PURCHASE, WHICH BRAND DID YOU CHOOSE?

Date: January 2022