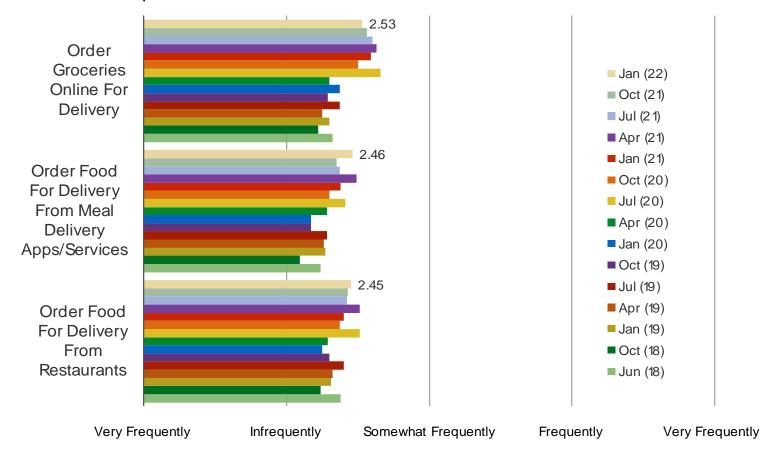

NG ABOUT YOUR MOST RECENT SNEAKER PURCHASE, WHICH BRAND DID YOU CHOOSE?



Date: January 2022

#### IN YOUR OPINION, WHICH OF THE FOLLOWING:



Date: January 2022

#### IN GENERAL, HOW OFTEN DO YOU BUY FOOTWEAR?



| <b>\</b> | nacnal | keıntel | I        |
|----------|--------|---------|----------|
| V        |        |         | I.C.OIII |

|  | F MARKF |  |
|--|---------|--|
|  |         |  |
|  |         |  |

GROCERY STORES AND FOOD DELIVERY

Date: January 2022

#### IN GENERAL, WOULD YOU SAY YOUR GROCERY SPENDING HAS CHANGED OVER THE PAST YEAR?

# Posed to all respondents.



Spending Less Now

Unchanged

Spending More

Date: January 2022

#### DO YOU THINK YOU CURRENTLY SPEND THE RIGHT AMOUNT ON GROCERIES?



Audience: 800 UK Consumers

Date: January 2022

#### HOW OFTEN DO YOU...



# ONLINE CLOTHING RETAILERS

Audience: 800 UK Consumers

Date: January 2022

#### **AWARENESS**



Date: January 2022

# IF YOU WERE SHOPPING ONLINE FOR APPAREL, WHICH OF THE FOLLOWING WOULD YOU BE MOST LIKELY TO PURCHASE FROM?



Date: January 2022

# IF YOU WERE SHOPPING ONLINE FOR APPAREL, WHICH OF THE FOLLOWING WOULD YOU BE LEAST LIKELY TO PURCHASE FROM?



Date: January 2022

#### WHEN IS THE LAST TIME YOU PURCHASED SOMETHING FROM ZALANDO?



Date: January 2022

# WHICH OF THE FOLLOWING WOULD DESCRIBE HOW OFTEN YOU TYPICALLY PURCHASE FROM ZALANDO?



Audience: 800 UK Consumers Date: January 2022

THAT YOU WILL GET THE BEST BOSSIBLE

WHEN YOU SHOP AT ZALANDO, HOW CONFIDENT ARE YOU THAT YOU WILL GET THE BEST POSSIBLE PRICE FOR WHAT YOU BUY?



Audience: 800 UK Consumers

Date: January