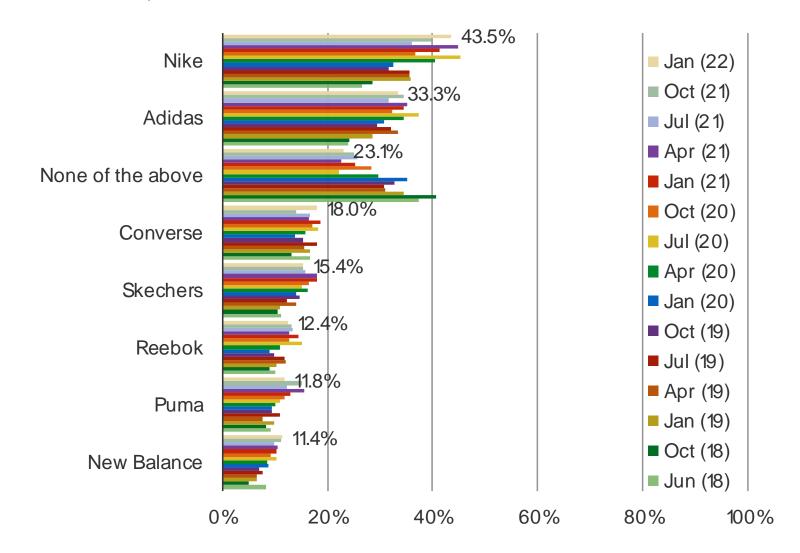

#### DO YOU OWN SNEAKERS FROM ANY OF THE FOLLOWING BRANDS? (SELECT ALL THAT APPLY)

Audience: 800 UK Consumers Date: January 2022