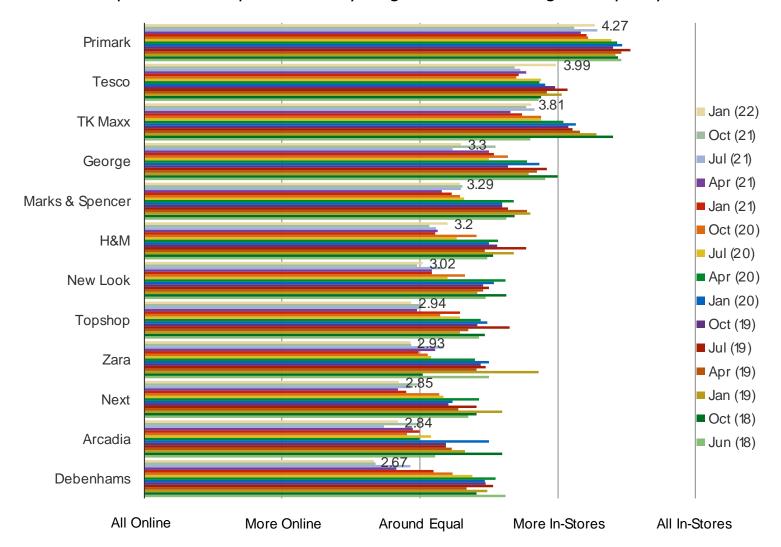

#### WHEN YOU BUY FROM THIS RETAILER, DO YOU TYPICALLY DO SO IN-STORES OR ONLINE?

Posed to respondents who purchased anything from the following in the past year.