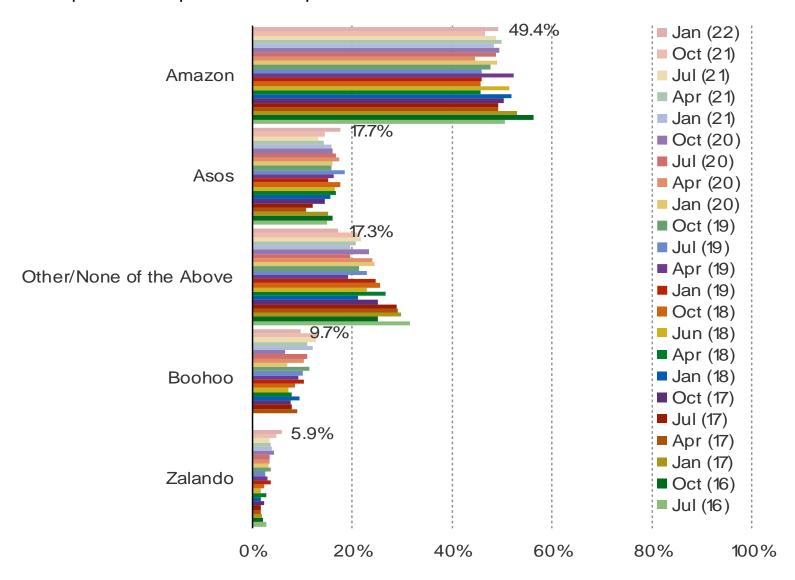

# IF YOU WERE SHOPPING ONLINE FOR APPAREL, WHICH OF THE FOLLOWING WOULD YOU BE MOST LIKELY TO PURCHASE FROM?

Date: January 2022