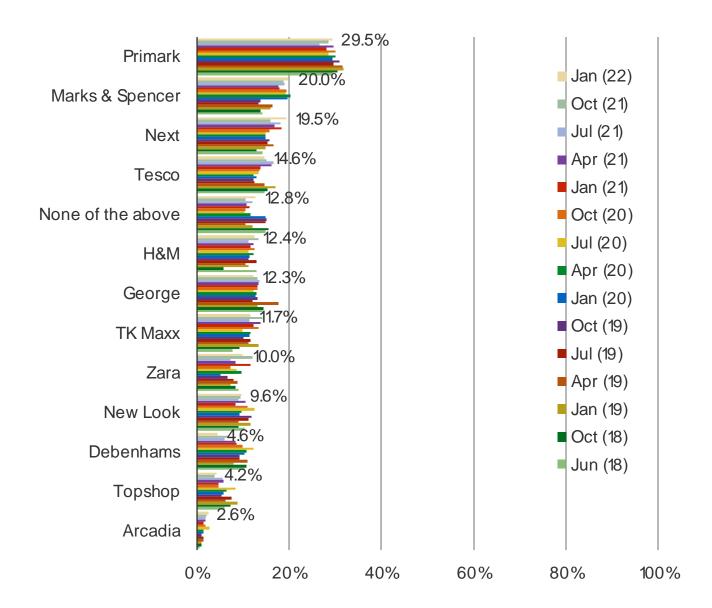

#### HAVE YOU PURCHASED CLOTHING OR APPAREL ITEMS FROM THE FOLLOWING IN THE PAST YEAR?

Date: January 2022