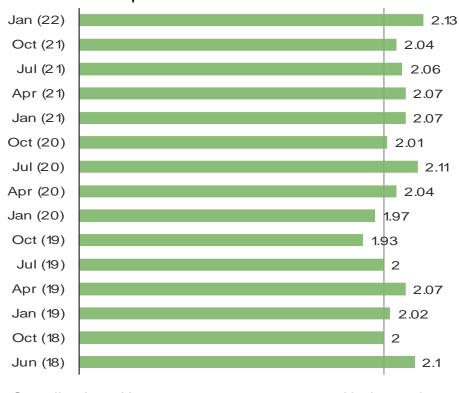

#### THINKING ABOUT YOUR MOST RECENT SNEAKER PURCHASE, WHICH BRAND DID YOU CHOOSE?

Date: January 2022