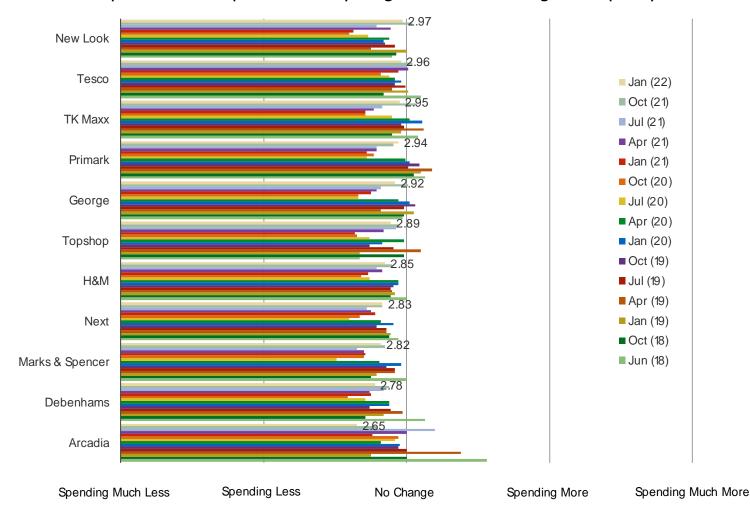

### HAVE YOU CHANGED HOW MUCH YOU ARE SPENDING AT THIS RETAILER OVER THE PAST YEAR?

Posed to respondents who purchased anything from the following in the past year.

Date: January 2022