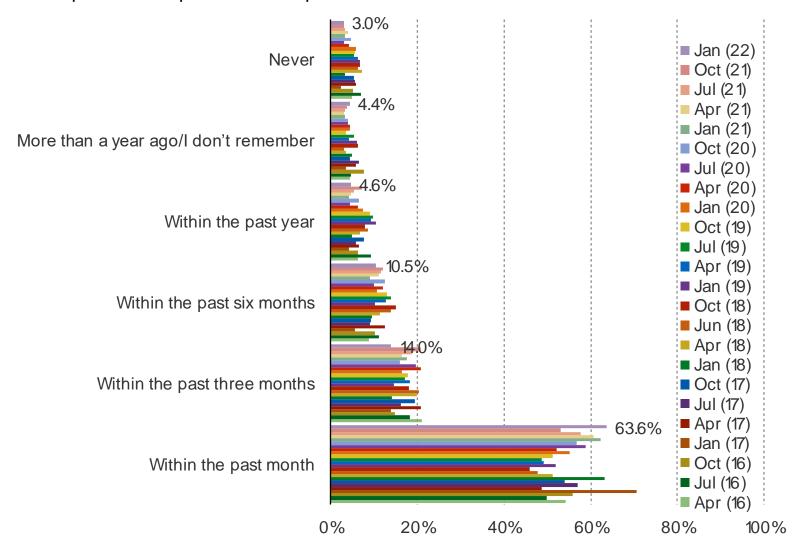

#### WHEN IS THE LAST TIME THAT YOU PURCHASED SOMETHING FROM AMAZON?

Date: January 2022