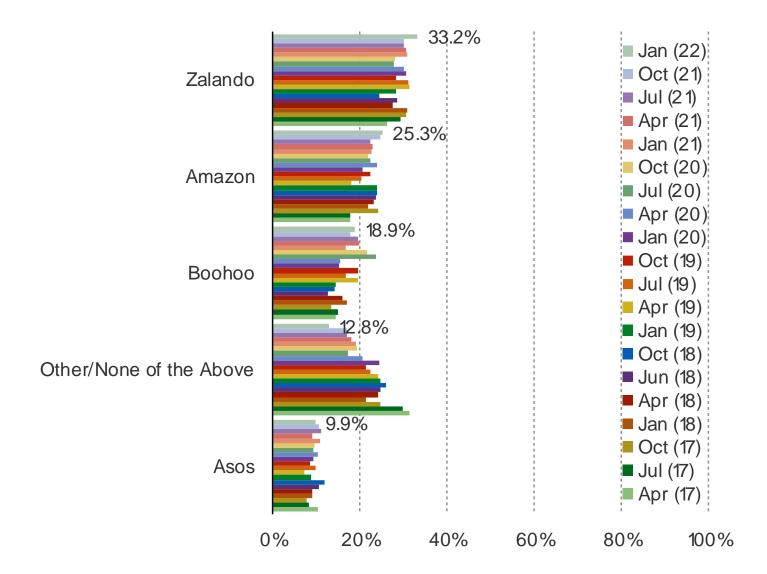

# IF YOU WERE SHOPPING ONLINE FOR APPAREL, WHICH OF THE FOLLOWING WOULD YOU BE MOST LIKELY TO PURCHASE FROM?

Date: January 2022