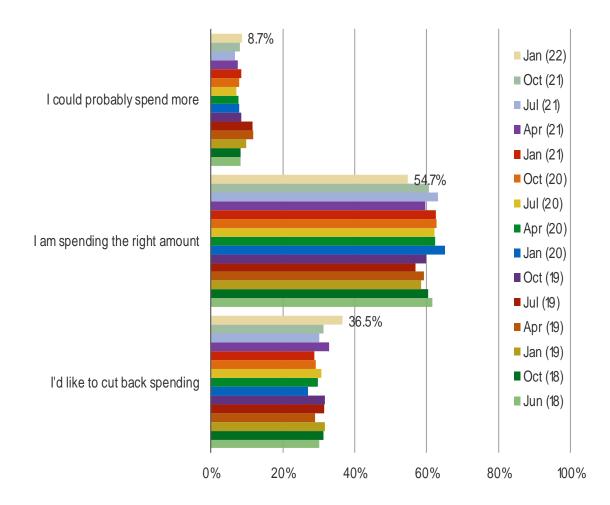

#### DO YOU THINK YOU CURRENTLY SPEND THE RIGHT AMOUNT ON GROCERIES?

Audience: 800 UK Consumers

Date: January 2022