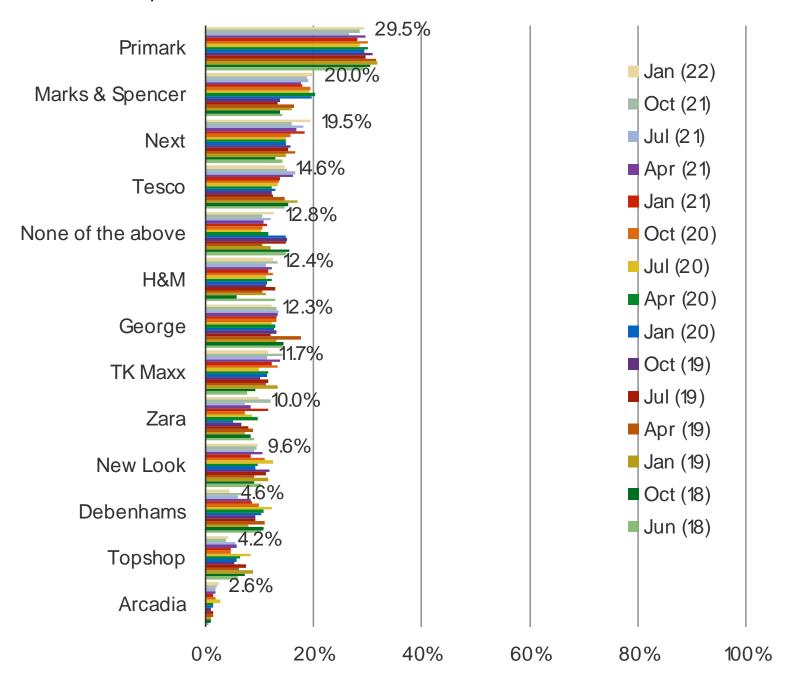

#### HAVE YOU PURCHASED CLOTHING OR APPAREL ITEMS FROM THE FOLLOWING IN THE PAST YEAR?

Date: January 2022