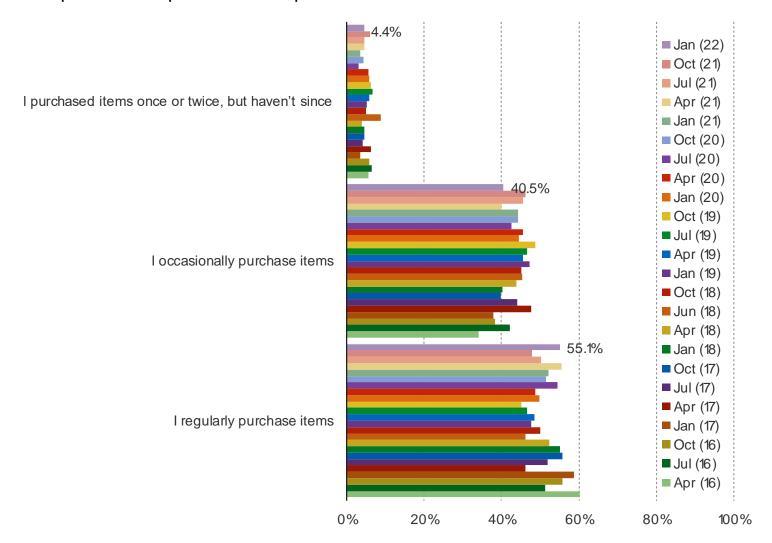

# WHICH OF THE FOLLOWING WOULD DESCRIBE HOW OFTEN YOU TYPICALLY PURCHASE FROM ZALANDO?

Audience: 800 UK Consumers Date: January 2022

THAT YOU WILL GET THE BEST BOSSIBLE

WHEN YOU SHOP AT ZALANDO, HOW CONFIDENT ARE YOU THAT YOU WILL GET THE BEST POSSIBLE PRICE FOR WHAT YOU BUY?