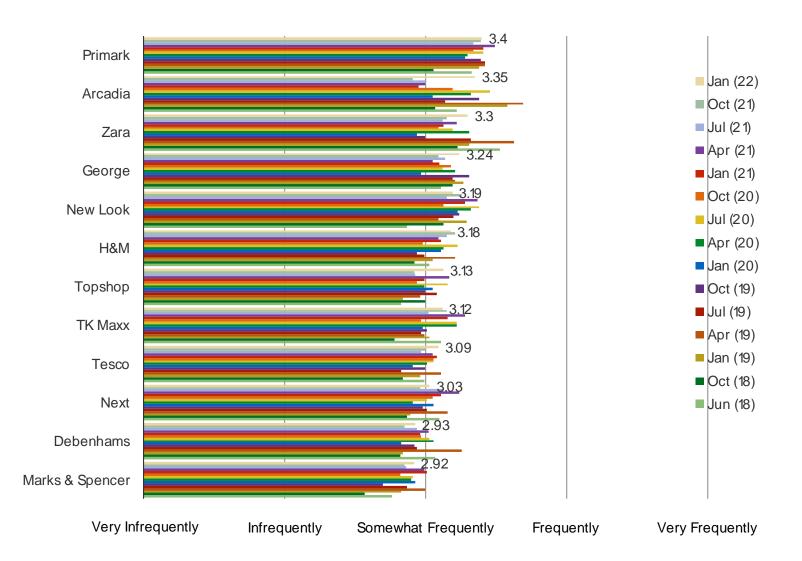

#### HOW OFTEN DO YOU BUY CLOTHING OR APPAREL FROM THIS RETAILER?

Posed to respondents who purchased anything from the following in the past year.

Date: January 2022