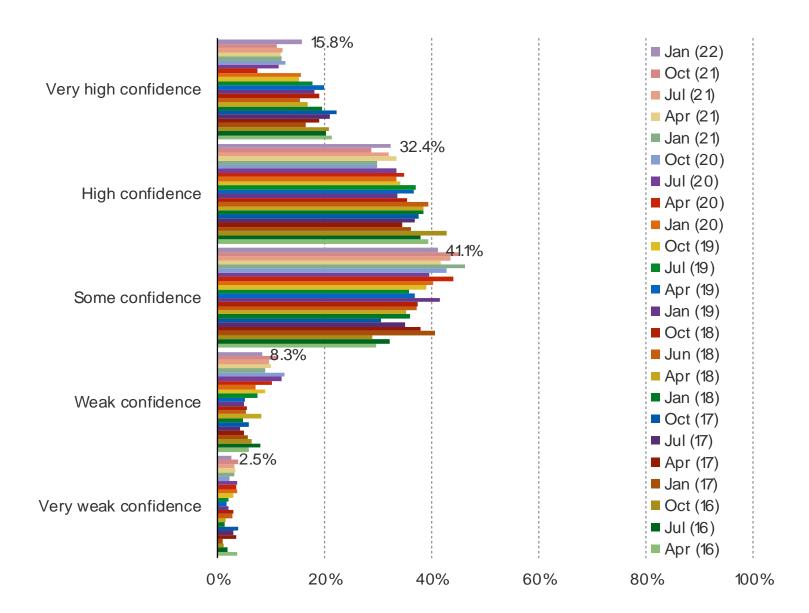

# WHICH OF THE FOLLOWING WOULD DESCRIBE HOW OFTEN YOU TYPICALLY PURCHASE FROM AMAZON?

Audience: 800 UK Consumers Date: January 2022

WHEN YOU SHOP AT AMAZON, HOW CONFIDENT ARE YOU THAT YOU WILL GET THE BEST POSSIBLE PRICE FOR WHAT YOU BUY?