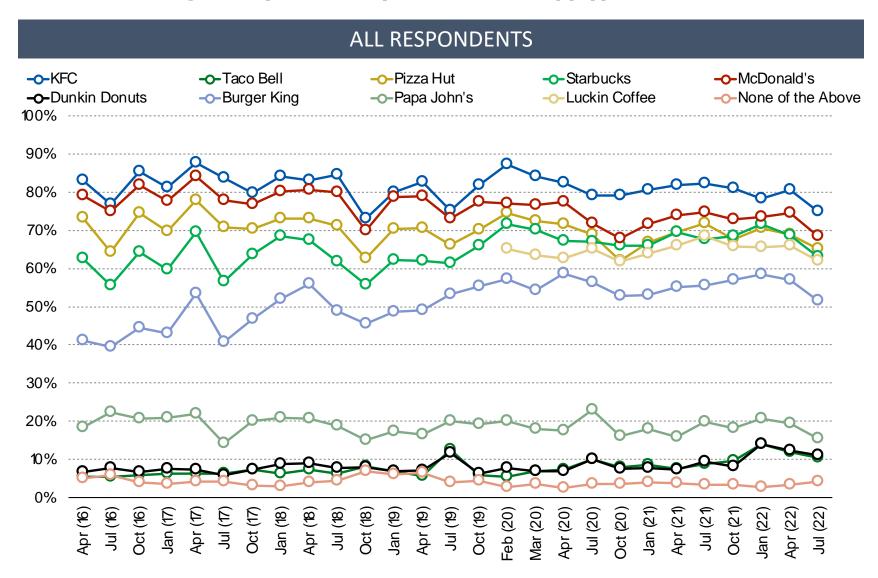

id you order food delivery this week?

#### **ALL RESPONDENTS**



## Which app do you use most often for food delivery?



## Do you plan to increase or decrease your spending on the following stores and apps?



## Where do you buy your groceries and fresh food most often?



# V

- **□** Covid Sentiment
- **☐** Spending Confidence
- ☐ China / US Relations
- ☐ Food Delivery and Grocery
- □ Autos and Tesla Demand
- □ Casual Dining
- **□** Streaming

## Which of the following have you heard of? Select ALL that apply





## How likely are you to purchase or lease a Tesla...



# VI

Covid Sentiment
 Spending Confidence
 China / US Relations
 Food Delivery and Grocery
 Autos and Tesla Demand
 Casual Dining

**□** Streaming

## Which of the following have you tried? (Select all that apply)



## Which of the following have you visited in the past month? (Select all that apply)



## Which of the following do you eat regularly? (Select all that apply)



## Which of the following do you plan to go more to? (Select all that apply)



## Which of the following do you plan to go less to? (Select all that apply)



Do you plan to increase or decrease spending on coffee and tea at...



# VII

| Covid Sentiment           |
|---------------------------|
| Spending Confidence       |
| China / US Relations      |
| Food Delivery and Grocery |
|                           |
| Casual Dining             |
| Streaming                 |

## What is your preference for watching TV shows?



## What is your preference for watching movies?