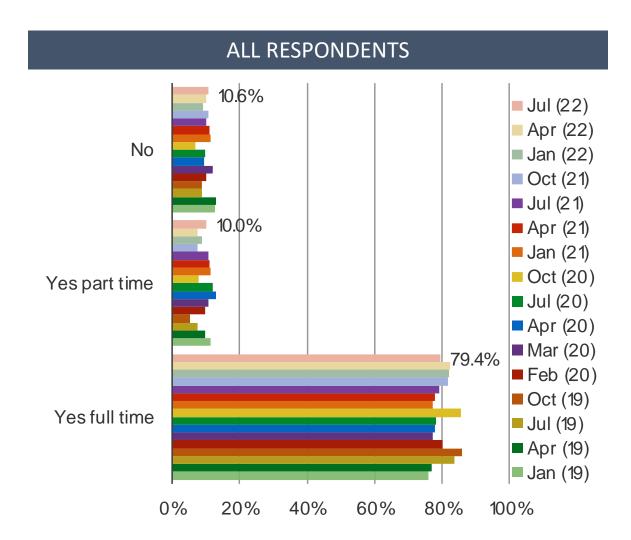

lowing more or less?



## Did you cancel any of the following because of the coronavirus? (Select ALL)



## Do you expect to delay or cancel any of the following in the next 3-6 months?

## **ALL RESPONDENTS**



## In the past three months, have you had any of the following conditions? (Select ALL)



## For how much longer do you expect the coronavirus to be a concern?



# II

- **□** Covid Sentiment
- **☐** Spending Confidence
- ☐ China / US Relations
- **☐** Food Delivery and Grocery
- □ Autos and Tesla Demand
- □ Casual Dining
- **□** Streaming

## How confident do you currently feel about spending money?



## How much have you been spending recently?



## Do you want to reduce spending now?



## How does your household income compare to last year?



## Do you have a job now?



## Are you worried that you will lose your job?

## POSED TO RESPONDENTS WHO HAVE A JOB



## What do you think of the Chinese stock market?



18



- □ Covid Sentiment
- **□** Spending Confidence
- ☐ China / US Relations
- **☐** Food Delivery and Grocery
- □ Autos and Tesla Demand
- □ Casual Dining
- **□** Streaming

## What do you think of the relationship between China and the US?



Because of your view on the relationship between China and the United States, are you less likely to buy American products?

#### POSED TO RESPONDENTS WHO HAVE A NEGATIVE VIEW ON US CHINA RELATIONS



# IV

- □ Covid Sentiment
- **☐** Spending Confidence
- ☐ China / US Relations
- **☐** Food Delivery and Grocery
- □ Autos and Tesla Demand
- □ Casual Dining
- **□** Streaming

## How often did you order fo