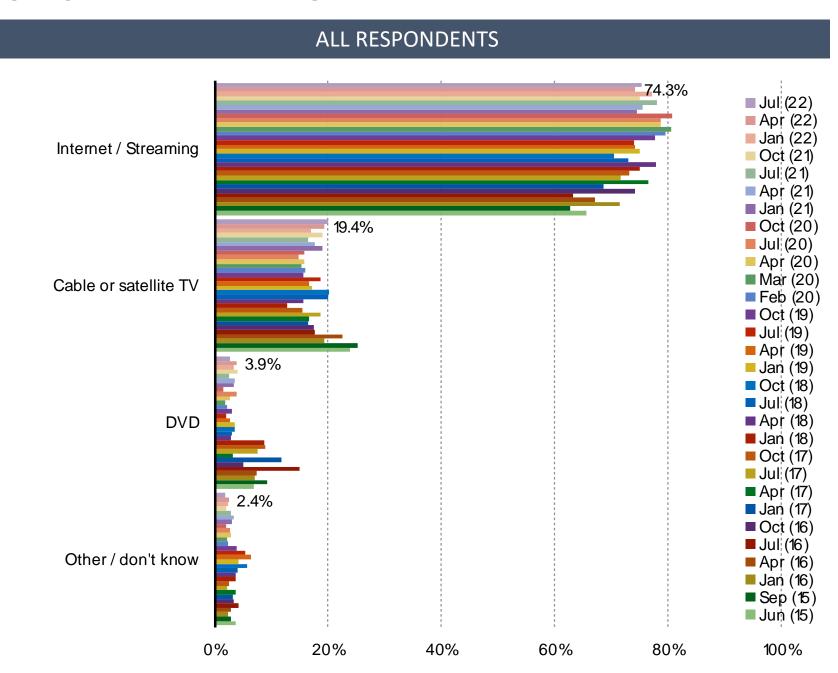

following have you tried? (Select all that apply)



## Which of the following have you visited in the past month? (Select all that apply)



## Which of the following do you eat regularly? (Select all that apply)



## Which of the following do you plan to go more to? (Select all that apply)



## Which of the following do you plan to go less to? (Select all that apply)



Do you plan to increase or decrease spending on coffee and tea at...



# VII

| Covid Sentiment           |
|---------------------------|
| Spending Confidence       |
| China / US Relations      |
| Food Delivery and Grocery |
|                           |
| Casual Dining             |
| Streaming                 |

## What is your preference for watching TV shows?



## What is your preference for watching movies?