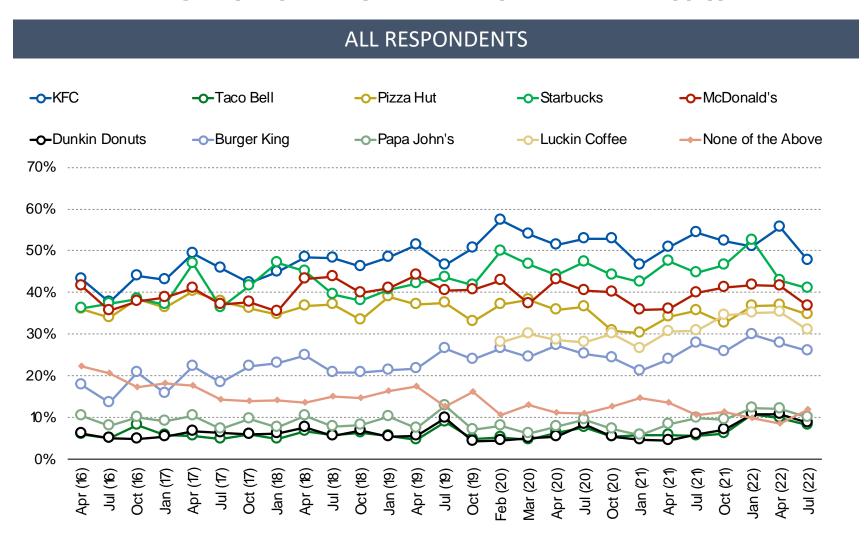

ries and fresh food most often?



# V

- **□** Covid Sentiment
- **☐** Spending Confidence
- ☐ China / US Relations
- ☐ Food Delivery and Grocery
- □ Autos and Tesla Demand
- □ Casual Dining
- **□** Streaming

## Which of the following have you heard of? Select ALL that apply





## How likely are you to purchase or lease a Tesla...



# VI

Covid Sentiment
 Spending Confidence
 China / US Relations
 Food Delivery and Grocery
 Autos and Tesla Demand
 Casual Dining

**□** Streaming

## Which of the following have you tried? (Select all that apply)



## Which of the following have you visited in the past month? (Select all that apply)



## Which of the following do you eat regularly? (Select all that apply)



## Which of the following do you plan to go more to? (Select all that apply)



## Which of the following do you plan to go less to? (Select all that apply)



Do you plan to increase or decrease spending on coffee and tea at...



# VII

| Covid Sentiment           |
|---------------------------|
| Spending Confidence       |
| China / US Relations      |
| Food Delivery and Grocery |
|                           |
| Casual Dining             |
| Streaming                 |

## What is your preference for watching TV shows?



## What is your preference for watching movies?