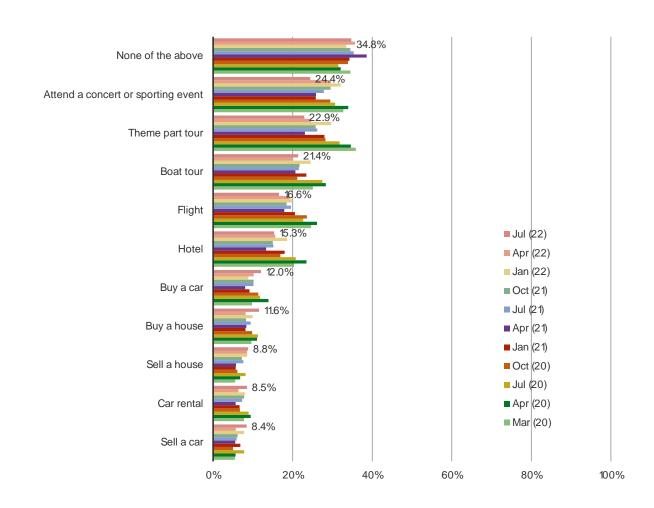

Note, sample skews more toward Tier 1/2/3 cities.

Ι

- **□** Covid Sentiment
- **☐** Spending Confidence
- ☐ China / US Relations
- **☐** Food Delivery and Grocery
- □ Autos and Tesla Demand
- □ Casual Dining
- **□** Streaming

#### **Bespoke | China Macro Update**

## How does COVID impact your daily life?

July 2022

April 2022





January 2022

October 2021





## Please rate your level of concern about the Coronavirus?



## Has the Coronavirus caused you to do any of the following more or less? (Time Series)



## Looking ahead, will the coronavirus cause you to do the following more or less?



## Did you cancel any of the following because of the coronavirus? (Select ALL)



## Do you expect to delay or cancel any of the following in the next 3-6 months?

## **ALL RESPONDENTS**



## In the past three months, have you had any of the following conditions? (Select ALL)



## For how much longer do you expect the coronavirus to be a concern?



# II

- **□** Covid Sentiment
- **☐** Spending Confidence
- ☐ China / US Relations
- **☐** Food Delivery and Grocery
- □ Autos and Tesla Demand
- □ Casual Dining
- **□** Streaming

## How confident do you currently feel about spending money?



## How much have you been spending recently?



## Do you want to reduce spending now?



## How does your household income compare to last year?



## Do you have a job now?



## Are you worried that you will lose your job?

## POSED TO RESPONDENTS WHO HAVE A JOB



## What do you think of the Chinese stock market?



18



- □ Covid Sentiment
- **□** Spending Confidence
- ☐ China / U