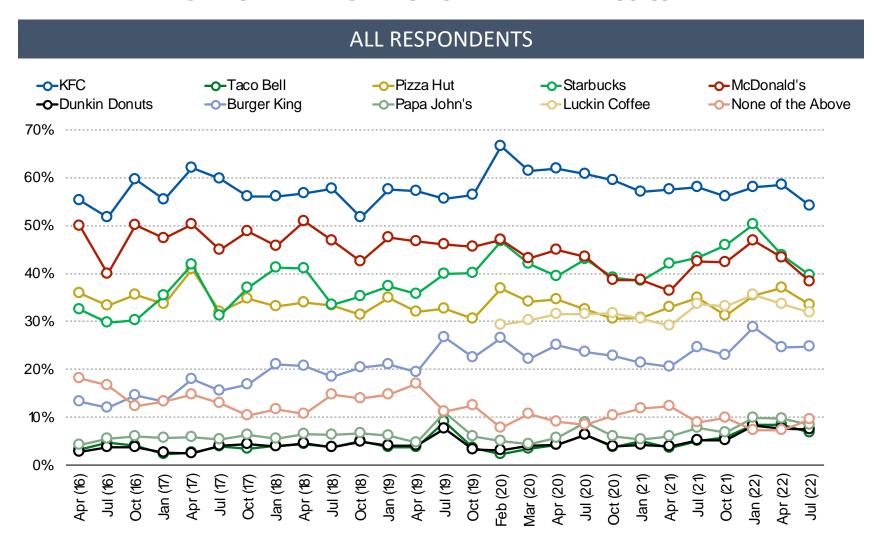

## Which of the following have you visited in the past month? (Select all that apply)