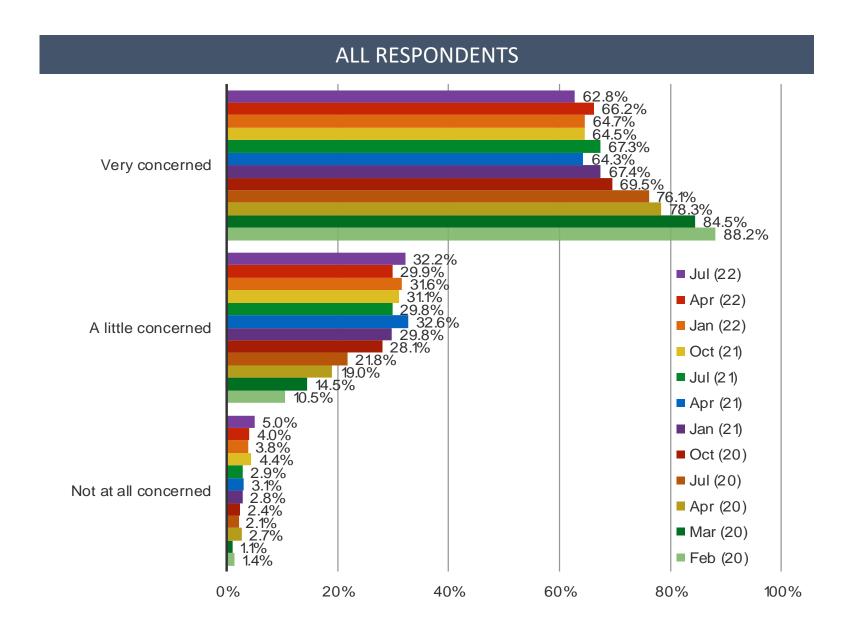

## **Bespoke Intel**

# CHINA SURVEY UPDATE COVID-19 AND MACRO TRENDS

**JULY 2022** 

\*Note, sample skews more toward Tier 1/2/3 cities.

Ι

- **□** Covid Sentiment
- **☐** Spending Confidence
- ☐ China / US Relations
- **☐** Food Delivery and Grocery
- □ Autos and Tesla Demand
- □ Casual Dining
- **□** Streaming

#### **Bespoke | China Macro Update**

## How does COVID impact your daily life?

July 2022

April 2022





January 2022

October 2021





## Please rate your level of concern about the Coronavirus?



## Has the Coronavirus caused you to do any of the following more or less? (Time Series)



## Looking ahead, will the coronavirus cause you to do the following more or less?



## Did you cancel any of the following because of the coronavirus? (Select ALL)



## Do you expect to delay or cancel any of the following in the next 3-6 months?

## **ALL RESPONDENTS**



## In the past three months, have you had any of the following conditions? (Select ALL)



## For how much longer do you expect the coronavirus to be a concern?



# II

- **□** Covid Sentiment
- **☐** Spending Confidence
- ☐ China / US Relations
- **☐** Food Delivery and Grocery
- □ Autos and Tesla Demand
- □ Casual Dining
- **□** Streaming

## How confident do you currently feel about spending money?



## How much have you