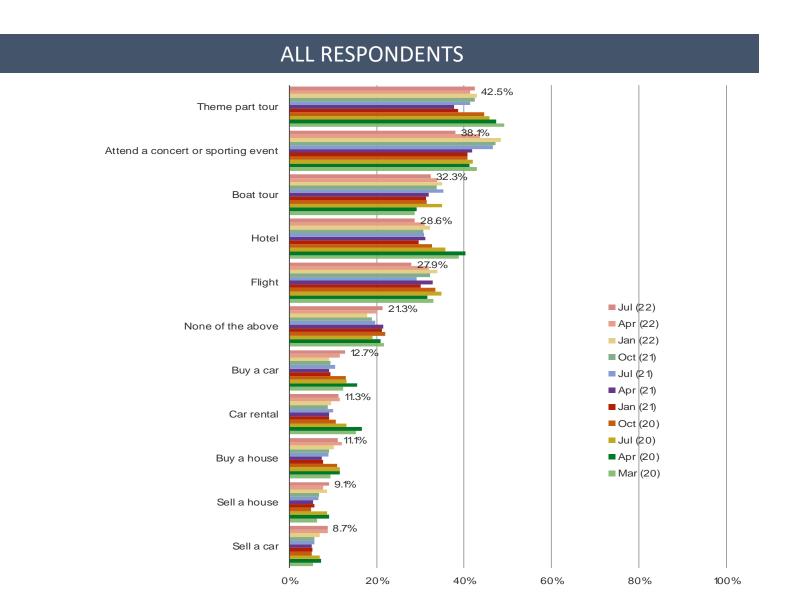

## Do you expect to delay or cancel any of the following in the next 3-6 months?