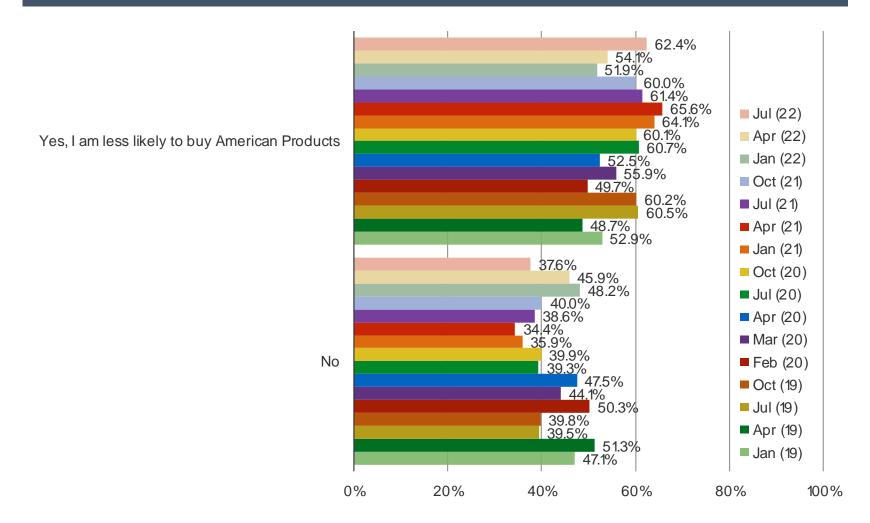

## What do you think of the relationship between China and the US?

Because of your view on the relationship between China and the United States, are you less likely to buy American products?

#### POSED TO RESPONDENTS WHO HAVE A NEGATIVE VIEW ON US CHINA RELATIONS