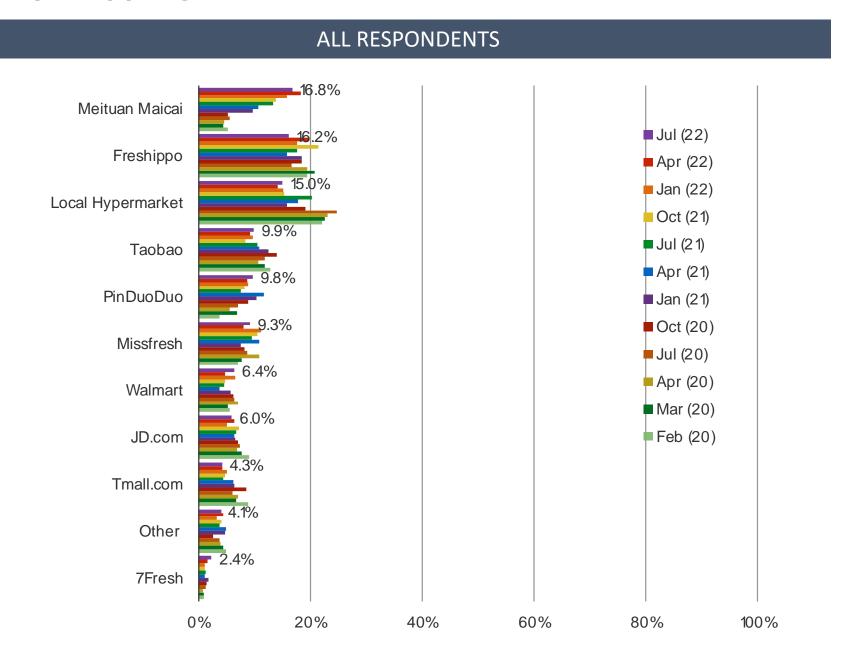

Autos and Tesla Demand
- □ Casual Dining
- **□** Streaming

## What do you think of the relationship between China and the US?



Because of your view on the relationship between China and the United States, are you less likely to buy American products?

#### POSED TO RESPONDENTS WHO HAVE A NEGATIVE VIEW ON US CHINA RELATIONS



# IV

- □ Covid Sentiment
- **☐** Spending Confidence
- ☐ China / US Relations
- **☐** Food Delivery and Grocery
- □ Autos and Tesla Demand
- □ Casual Dining
- **□** Streaming

## How often did you order food delivery this week?

#### **ALL RESPONDENTS**



## Which app do you use most often for food delivery?



## Do you plan to increase or decrease your spending on the following stores and apps?



## Where do you buy your groceries and fresh food most often?



# V

- **□** Covid Sentiment
- **☐** Spending Confidence
- ☐ China / US Relations
- ☐ Food Delivery and Grocery
- □ Autos and Tesla Demand
- □ Casual Dining
- **□** Streaming

## Which of the following have you heard of? Select ALL that apply





## How likely are you to purchase or lease a Tesla...



# VI

Covid Sentiment
 Spending Confidence
 China / US Relations
 Food Delivery and Grocery
 Autos and Tesla Demand
 Casual Dining

**□** Streaming

## Which of the following have you tried? (Select all that apply)



## Which of the following have you visited in the past month? (Select all that apply)



## Which of the following do you eat regularly? (Select all that apply)



## Which of the following do you plan to go more to? (Select all that apply)



## Which of the following do yo