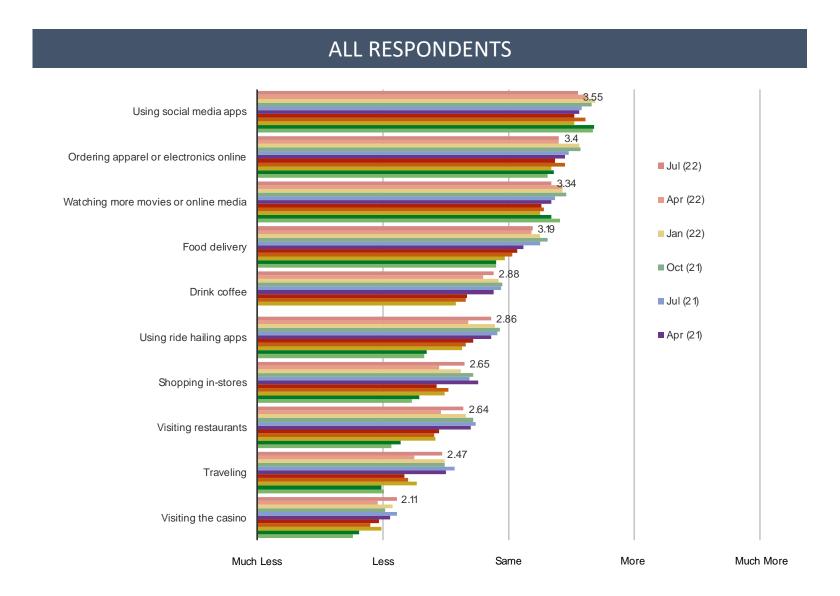

## Looking ahead, will the coronavirus cause you to do the following more or less?