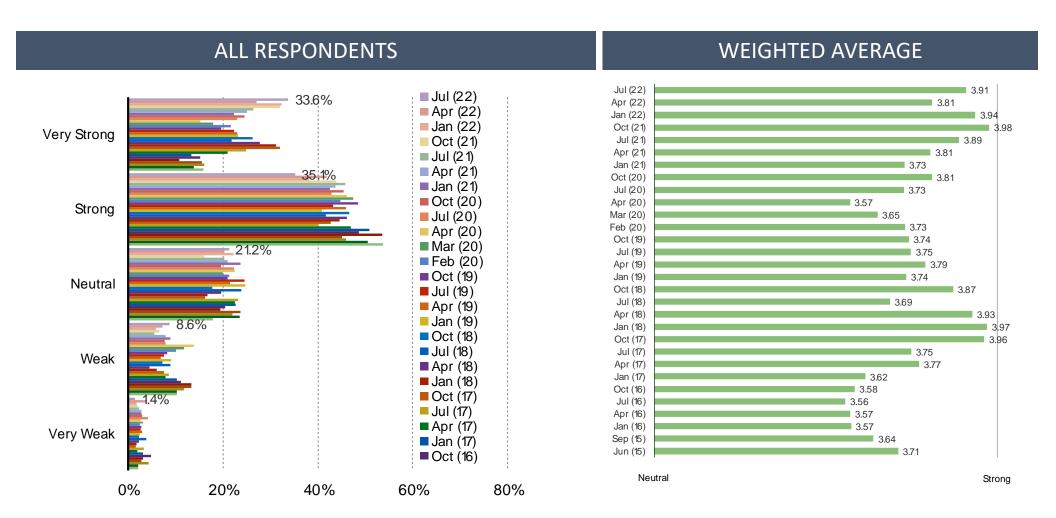

out the Coronavirus?



## Has the Coronavirus caused you to do any of the following more or less? (Time Series)



## Looking ahead, will the coronavirus cause you to do the following more or less?



## Did you cancel any of the following because of the coronavirus? (Select ALL)



## Do you expect to delay or cancel any of the following in the next 3-6 months?

## **ALL RESPONDENTS**



## In the past three months, have you had any of the following conditions? (Select ALL)



## For how much longer do you expect the coronavirus to be a concern?



# II

- **□** Covid Sentiment
- **☐** Spending Confidence
- ☐ China / US Relations
- **☐** Food Delivery and Grocery
- □ Autos and Tesla Demand
- □ Casual Dining
- **□** Streaming

## How confident do you currently feel about spending money?



## How much have you been spending recently?



## Do you want to reduce spending now?



## How does your household income compare to last year?



## Do you have a job now?



## Are you worried that you will lose your job?

## POSED TO RESPONDENTS WHO HAVE A JOB



## What do you think of the Chinese stock market?



18



- □ Covid Sentiment
- **□** Spending Confidence
- ☐ China / US Relations
- **☐** Food Delivery and Grocery
- □ Autos and Tesla Demand
- □ Casual Dining
- **□** Streaming

## What do you think of the relationship between China and the US?



Because of your view on the relationship between China and the United States, are you less likely to buy American products?

#### POSED TO RESPONDENTS WHO HAVE A NEGATIVE VIEW ON US CHINA RELATIONS



# IV

- □ Covid Sentiment
-