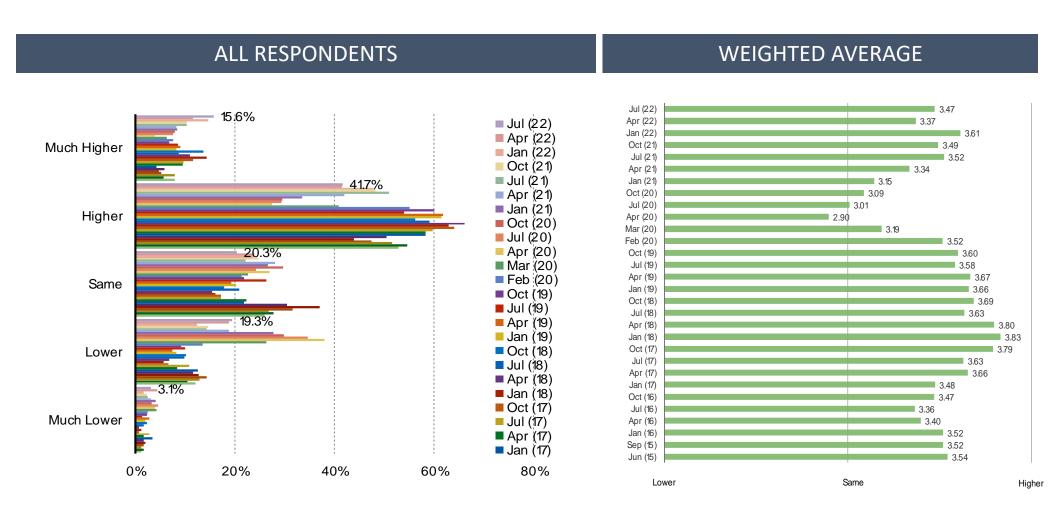

virus cause you to do the following more or less?



## Did you cancel any of the following because of the coronavirus? (Select ALL)



## Do you expect to delay or cancel any of the following in the next 3-6 months?

## **ALL RESPONDENTS**



## In the past three months, have you had any of the following conditions? (Select ALL)



## For how much longer do you expect the coronavirus to be a concern?



# II

- **□** Covid Sentiment
- **☐** Spending Confidence
- ☐ China / US Relations
- **☐** Food Delivery and Grocery
- □ Autos and Tesla Demand
- □ Casual Dining
- **□** Streaming

## How confident do you currently feel about spending money?



## How much have you been spending recently?



## Do you want to reduce spending now?



## How does your household income compare to last year?



## Do you have a job now?



## Are you worried that you will lose your job?

## POSED TO RESPONDENTS WHO HAVE A JOB



## What do you think of the Chinese stock market?



18



- □ Covid Sentiment
- **□** Spending Confidence
- ☐ China / US Relations
- **☐** Food Delivery and Grocery
- □ Autos and Tesla Demand
- □ Casual Dining
- **□** Streaming

## What do you think of the relationship between China and the US?



Because of your view on the relationship between China and the United States, are you less likely to buy American products?

#### POSED TO RESPONDENTS WHO HAVE A NEGATIVE VIEW ON US CHINA RELATIONS



# IV

- □ Covid Sentiment
- **☐** Spending Confidence
- ☐ China / US Relations
- **☐** Food Delivery and Grocery
- □ Autos and Tesla Demand
- □ Casual Dining
- **□** Streaming