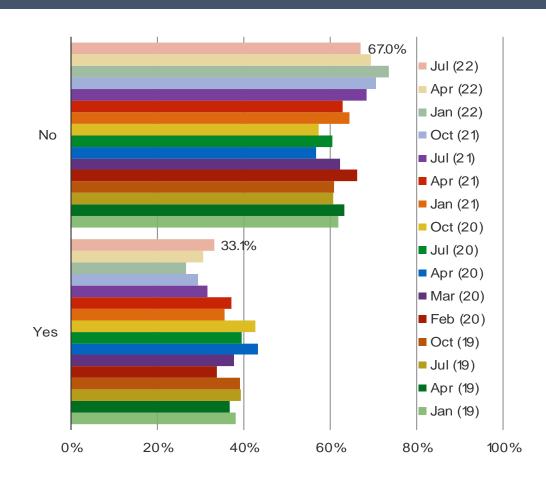

(Select ALL)



## Do you expect to delay or cancel any of the following in the next 3-6 months?

## **ALL RESPONDENTS**



## In the past three months, have you had any of the following conditions? (Select ALL)



## For how much longer do you expect the coronavirus to be a concern?



# II

- **□** Covid Sentiment
- **☐** Spending Confidence
- ☐ China / US Relations
- **☐** Food Delivery and Grocery
- □ Autos and Tesla Demand
- □ Casual Dining
- **□** Streaming

## How confident do you currently feel about spending money?



## How much have you been spending recently?



## Do you want to reduce spending now?



## How does your household income compare to last year?



## Do you have a job now?



## Are you worried that you will lose your job?

## POSED TO RESPONDENTS WHO HAVE A JOB



## What do you think of the Chinese stock market?



18



- □ Covid Sentiment
- **□** Spending Confidence
- ☐ China / US Relations
- **☐** Food Delivery and Grocery
- □ Autos and Tesla Demand
- □ Casual Dining
- **□** Streaming

## What do you think of the relationship between China and the US?



Because of your view on the relationship between China and the United States, are you less likely to buy American products?

#### POSED TO RESPONDENTS WHO HAVE A NEGATIVE VIEW ON US CHINA RELATIONS



# IV

- □ Covid Sentiment
- **☐** Spending Confidence
- ☐ China / US Relations
- **☐** Food Delivery and Grocery
- □ Autos and Tesla Demand
- □ Casual Dining
- **□** Streaming

## How often did you order food delivery this week?

#### **ALL RESPONDENTS**



## Which app do you use most often for