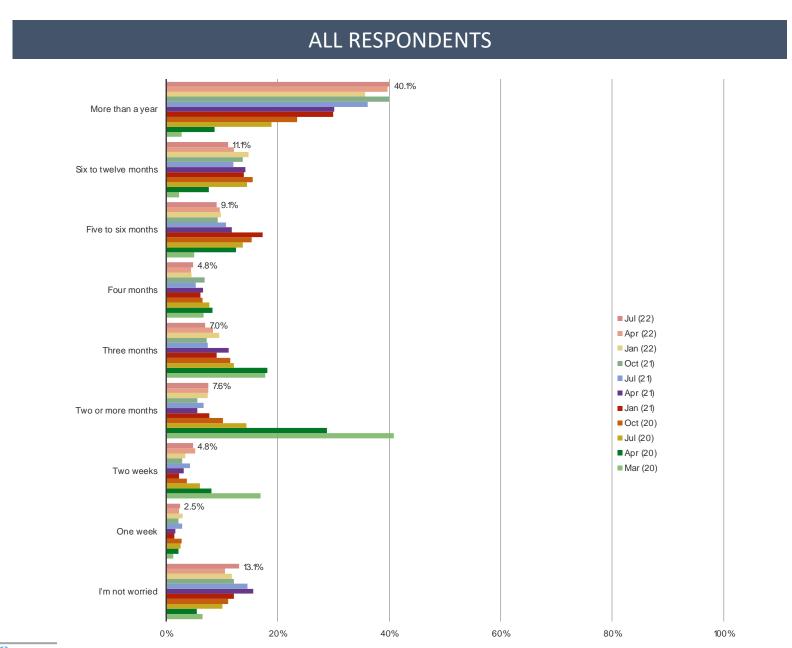

- □ Autos and Tesla Demand
- □ Casual Dining
- **□** Streaming

#### **Bespoke | China Macro Update**

## How does COVID impact your daily life?

July 2022

April 2022





January 2022

October 2021





## Please rate your level of concern about the Coronavirus?



## Has the Coronavirus caused you to do any of the following more or less? (Time Series)



## Looking ahead, will the coronavirus cause you to do the following more or less?



## Did you cancel any of the following because of the coronavirus? (Select ALL)



## Do you expect to delay or cancel any of the following in the next 3-6 months?

## **ALL RESPONDENTS**



## In the past three months, have you had any of the following conditions? (Select ALL)



## For how much longer do you expect the coronavirus to be a concern?



# II

- **□** Covid Sentiment
- **☐** Spending Confidence
- ☐ China / US Relations
- **☐** Food Delivery and Grocery
- □ Autos and Tesla Demand
- □ Casual Dining
- **□** Streaming

## How confident do you currently feel about spending money?



## How much have you been spending recently?



## Do you want to reduce spending now?



## How does your household income compare to last year?



## Do you have a job now?



## Are you worried that you will lose your job?

## POSED TO RESPONDENTS WHO HAVE A JOB



## What do you think of the Chinese stock market?



18



- □ Covid Sentiment
- **□** Spending Confidence
- ☐ China / US Relations
- **☐** Food Delivery and Grocery
- □ Autos and Tesla Demand
- □ Casual Dining
- **□** Streaming

## What do you think of the relationship between China