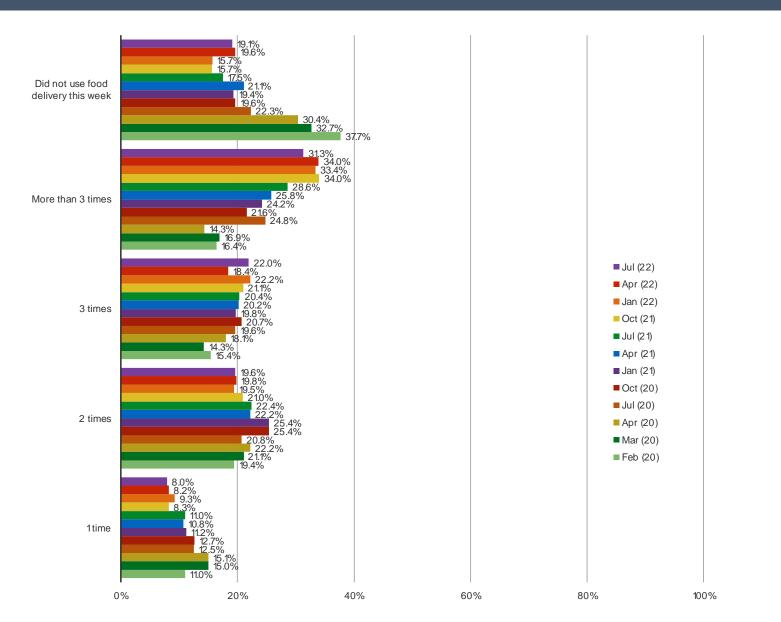

## POSED TO RESPONDENTS WHO HAVE A JOB



## What do you think of the Chinese stock market?



18



- □ Covid Sentiment
- **□** Spending Confidence
- ☐ China / US Relations
- **☐** Food Delivery and Grocery
- □ Autos and Tesla Demand
- □ Casual Dining
- **□** Streaming

## What do you think of the relationship between China and the US?



Because of your view on the relationship between China and the United States, are you less likely to buy American products?

#### POSED TO RESPONDENTS WHO HAVE A NEGATIVE VIEW ON US CHINA RELATIONS



# IV

- □ Covid Sentiment
- **☐** Spending Confidence
- ☐ China / US Relations
- **☐** Food Delivery and Grocery
- □ Autos and Tesla Demand
- □ Casual Dining
- **□** Streaming

## How often did you order food delivery this week?

#### **ALL RESPONDENTS**



## Which app do you use most often for food delivery?



## Do you plan to increase or decrease your spending on the following stores and apps?



## Where do you buy your groceries and fresh food most often?



# V

- **□** Covid Sentiment
- **☐** Spending Confidence
- ☐ China / US Relations
- ☐ Food Delivery and Grocery
- □ Autos and Tesla Demand
- □ Casual Dining
- **□** Streaming

## Which of the following have you heard of? Select ALL that apply





## How likely are you to purchase or lease a Tesla...



# VI

Covid Sentiment
 Spending Confidence
 China / US Relations
 Food Delivery and Grocery
 Autos and Tesla Demand
 Casual Dining

**□** Streaming

## Which of the following have you tried? (Select all that apply)



## Which of the following have you visited in the past month? (