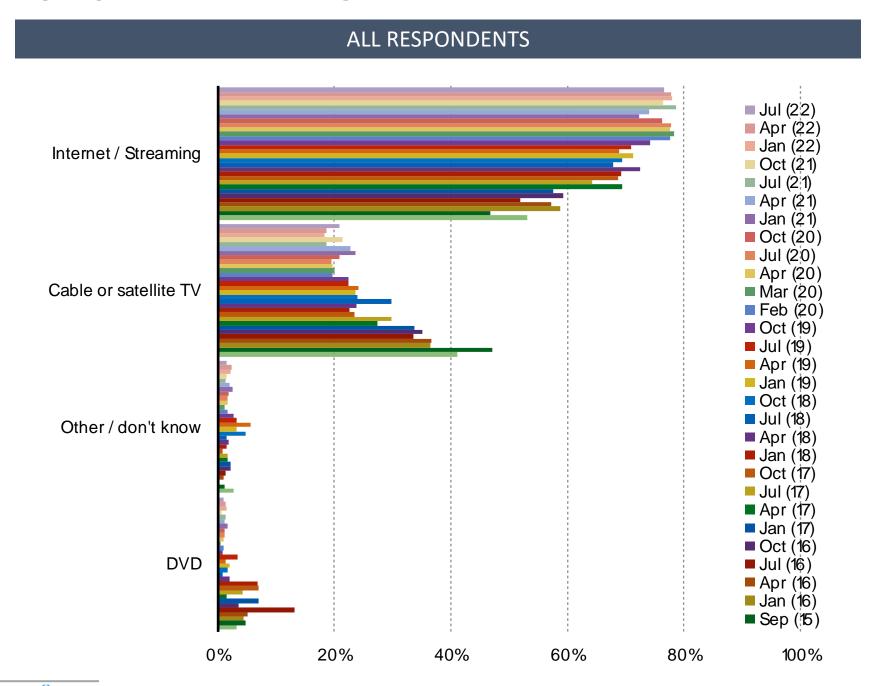

nd
 Casual Dining

**□** Streaming

## Which of the following have you tried? (Select all that apply)



## Which of the following have you visited in the past month? (Select all that apply)



## Which of the following do you eat regularly? (Select all that apply)



## Which of the following do you plan to go more to? (Select all that apply)



## Which of the following do you plan to go less to? (Select all that apply)



Do you plan to increase or decrease spending on coffee and tea at...



# VII

| Covid Sentiment           |
|---------------------------|
| Spending Confidence       |
| China / US Relations      |
| Food Delivery and Grocery |
|                           |
| Casual Dining             |
| Streaming                 |

## What is your preference for watching TV shows?



## What is your preference for watching movies?