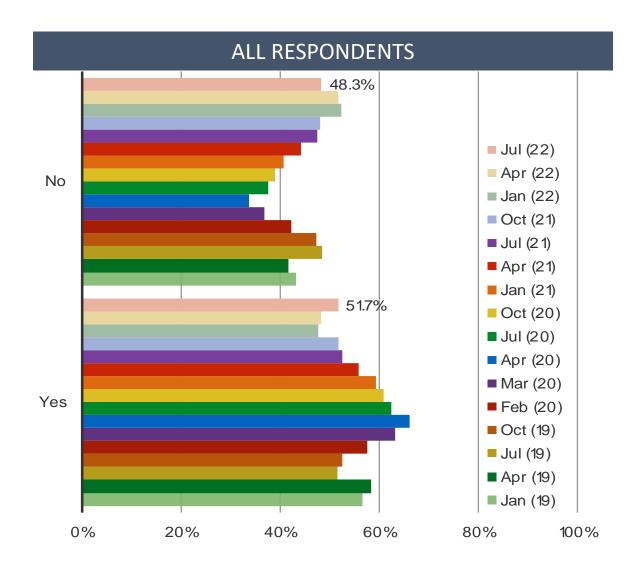

or less? (Time Series)



## Looking ahead, will the coronavirus cause you to do the following more or less?



## Did you cancel any of the following because of the coronavirus? (Select ALL)



## Do you expect to delay or cancel any of the following in the next 3-6 months?

## **ALL RESPONDENTS**



## In the past three months, have you had any of the following conditions? (Select ALL)



## For how much longer do you expect the coronavirus to be a concern?



# II

- **□** Covid Sentiment
- **☐** Spending Confidence
- ☐ China / US Relations
- **☐** Food Delivery and Grocery
- □ Autos and Tesla Demand
- □ Casual Dining
- **□** Streaming

## How confident do you currently feel about spending money?



## How much have you been spending recently?



## Do you want to reduce spending now?



## How does your household income compare to last year?



## Do you have a job now?



## Are you worried that you will lose your job?

## POSED TO RESPONDENTS WHO HAVE A JOB



## What do you think of the Chinese stock market?



18



- □ Covid Sentiment
- **□** Spending Confidence
- ☐ China / US Relations
- **☐** Food Delivery and Grocery
- □ Autos and Tesla Demand
- □ Casual Dining
- **□** Streaming

## What do you think of the relationship between China and the US?



Because of your view on the relationship between China and the United States, are you less likely to buy American products?

#### POSED TO RESPONDENTS WHO HAVE A NEGATIVE VIEW ON US CHINA RELATIONS



# IV

- □ Covid Sentiment
- **☐** Spending Confidence
- ☐ China / US Relations
- **☐** Food Delivery and Grocery
- □ A