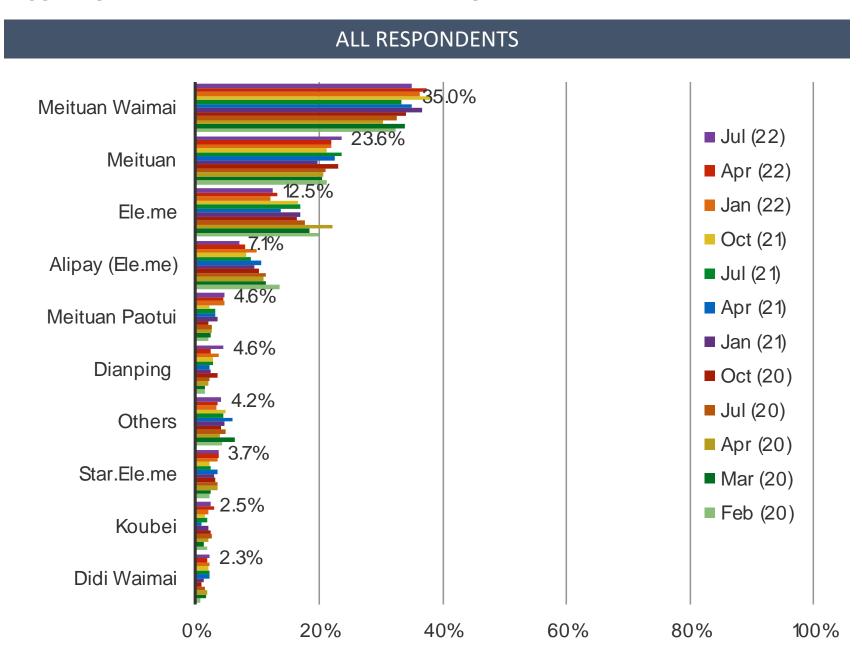

think of the Chinese stock market?



18



- □ Covid Sentiment
- **□** Spending Confidence
- ☐ China / US Relations
- **☐** Food Delivery and Grocery
- □ Autos and Tesla Demand
- □ Casual Dining
- **□** Streaming

## What do you think of the relationship between China and the US?



Because of your view on the relationship between China and the United States, are you less likely to buy American products?

#### POSED TO RESPONDENTS WHO HAVE A NEGATIVE VIEW ON US CHINA RELATIONS



# IV

- □ Covid Sentiment
- **☐** Spending Confidence
- ☐ China / US Relations
- **☐** Food Delivery and Grocery
- □ Autos and Tesla Demand
- □ Casual Dining
- **□** Streaming

## How often did you order food delivery this week?

#### **ALL RESPONDENTS**



## Which app do you use most often for food delivery?



## Do you plan to increase or decrease your spending on the following stores and apps?



## Where do you buy your groceries and fresh food most often?



# V

- **□** Covid Sentiment
- **☐** Spending Confidence
- ☐ China / US Relations
- ☐ Food Delivery and Grocery
- □ Autos and Tesla Demand
- □ Casual Dining
- **□** Streaming

## Which of the following have you heard of? Select ALL that apply





## How likely are you to purchase or lease a Tesla...



# VI

Covid Sentiment
 Spending Confidence
 China / US Relations
 Food Delivery and Grocery
 Autos and Tesla Demand
 Casual Dining

**□** Streaming

## Which of the following have you tried? (Select all that apply)



## Which of the following have you visited in the past month? (Select all that apply)



## Which of the following do yo