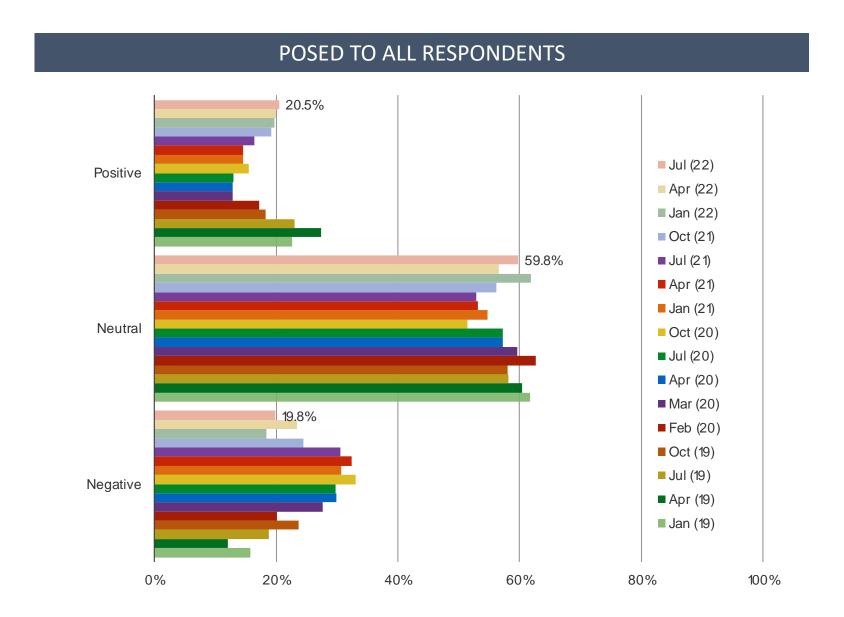

## What do you think of the relationship between China and the US?

Because of your view on the relationship between China and the United States, are you less likely to buy American products?

#### POSED TO RESPONDENTS WHO HAVE A NEGATIVE VIEW ON US CHINA RELATIONS