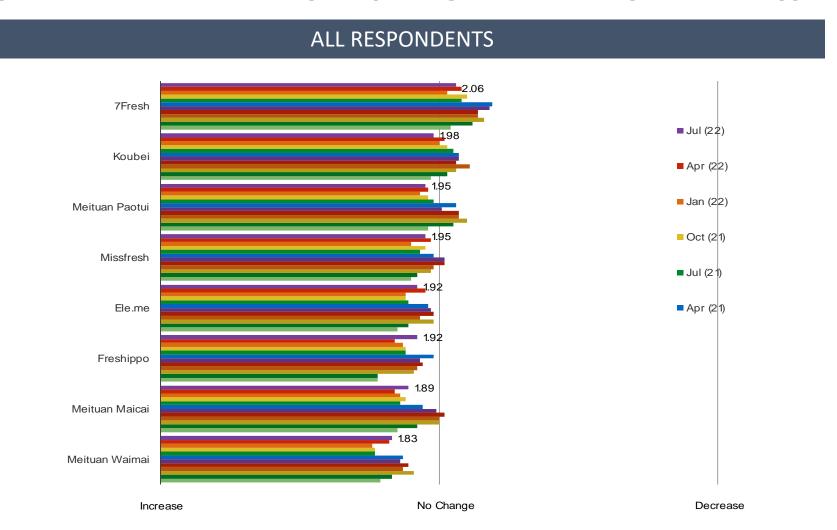

## Do you plan to increase or decrease your spending on the following stores and apps?