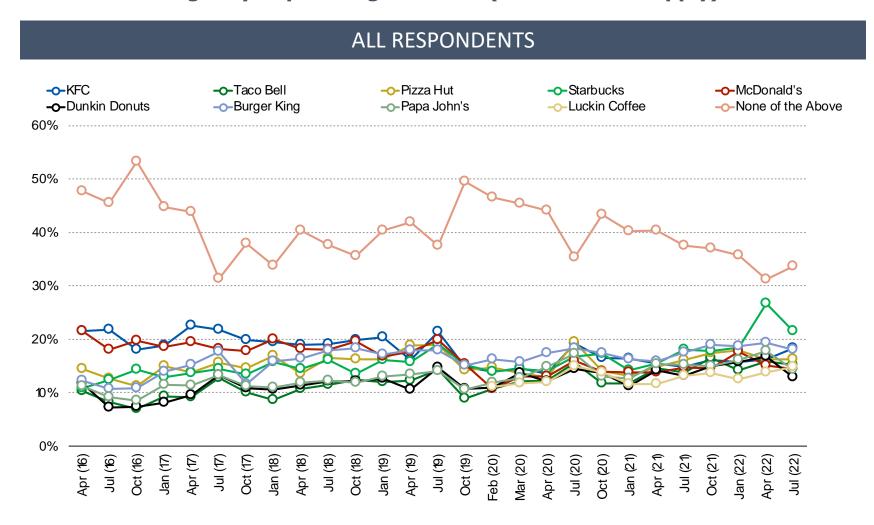

Confidence
- ☐ China / US Relations
- ☐ Food Delivery and Grocery
- □ Autos and Tesla Demand
- □ Casual Dining
- **□** Streaming

## Which of the following have you heard of? Select ALL that apply





## How likely are you to purchase or lease a Tesla...



# VI

Covid Sentiment
 Spending Confidence
 China / US Relations
 Food Delivery and Grocery
 Autos and Tesla Demand
 Casual Dining

**□** Streaming

## Which of the following have you tried? (Select all that apply)



## Which of the following have you visited in the past month? (Select all that apply)



## Which of the following do you eat regularly? (Select all that apply)



## Which of the following do you plan to go more to? (Select all that apply)



## Which of the following do you plan to go less to? (Select all that apply)



Do you plan to increase or decrease spending on coffee and tea at...



# VII

| Covid Sentiment           |
|---------------------------|
| Spending Confidence       |
| China / US Relations      |
| Food Delivery and Grocery |
|                           |
| Casual Dining             |
| Streaming                 |

## What is your preference for watching TV shows?



## What is your preference for watching movies?