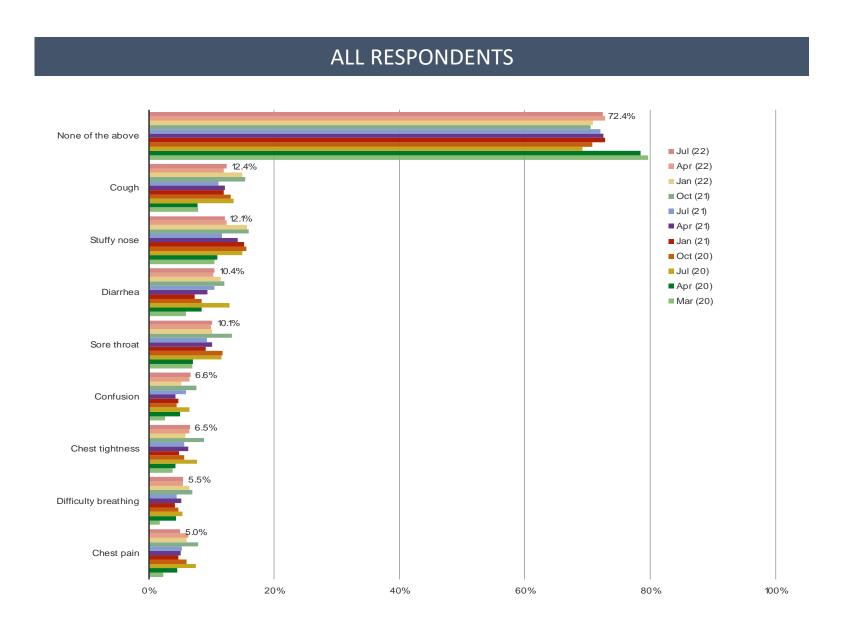

## In the past three months, have you had any of the following conditions? (Select ALL)