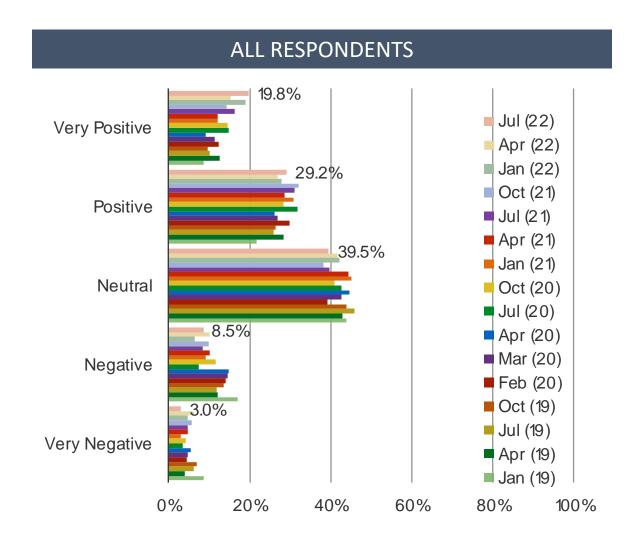

## What do you think of the Chinese stock market?

18

- □ Covid Sentiment
- **□** Spending Confidence
- ☐ China / US Relations
- **☐** Food Delivery and Grocery
- □ Autos and Tesla Demand
- □ Casual Dining
- **□** Streaming