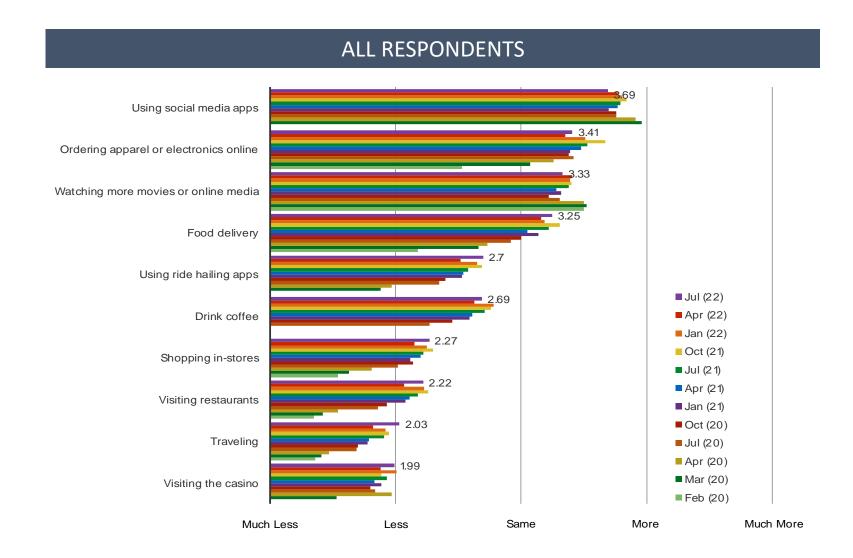

## Has the Coronavirus caused you to do any of the following more or less? (Time Series)