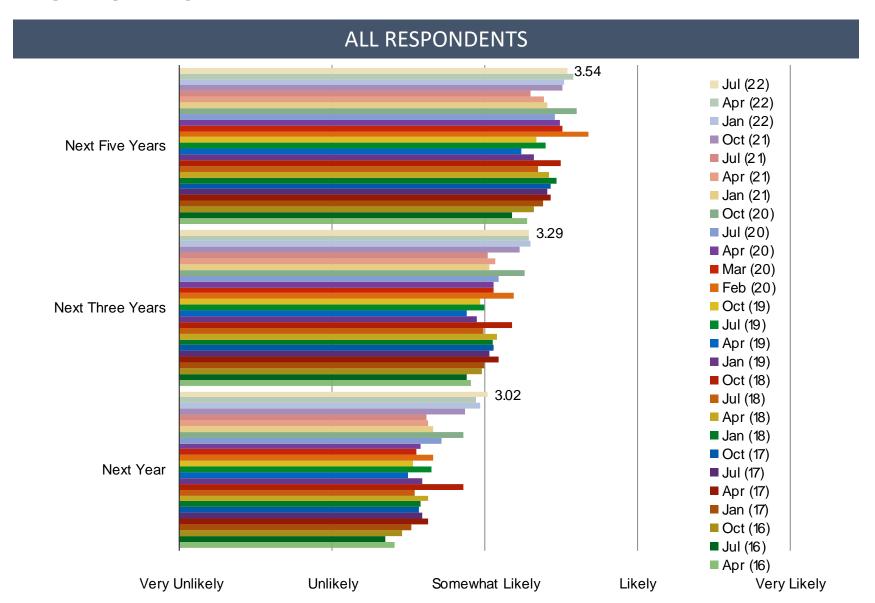

W ON US CHINA RELATIONS



# IV

- □ Covid Sentiment
- **☐** Spending Confidence
- ☐ China / US Relations
- **☐** Food Delivery and Grocery
- □ Autos and Tesla Demand
- □ Casual Dining
- **□** Streaming

## How often did you order food delivery this week?

#### **ALL RESPONDENTS**



## Which app do you use most often for food delivery?



## Do you plan to increase or decrease your spending on the following stores and apps?



## Where do you buy your groceries and fresh food most often?



# V

- **□** Covid Sentiment
- **☐** Spending Confidence
- ☐ China / US Relations
- ☐ Food Delivery and Grocery
- □ Autos and Tesla Demand
- □ Casual Dining
- **□** Streaming

## Which of the following have you heard of? Select ALL that apply





## How likely are you to purchase or lease a Tesla...



# VI

Covid Sentiment
 Spending Confidence
 China / US Relations
 Food Delivery and Grocery
 Autos and Tesla Demand
 Casual Dining

**□** Streaming

## Which of the following have you tried? (Select all that apply)



## Which of the following have you visited in the past month? (Select all that apply)



## Which of the following do you eat regularly? (Select all that apply)



## Which of the following do you plan to go more to? (Select all that apply)



## Which of the following do you plan to go less to? (Select all that apply)



Do you plan to increase or decrease spending on coffee and tea at...



# VII

| Covid Sentiment           |
|---------------------------|
| Spending Confidence       |
| China / US Relations      |
| Food Delivery and Grocery |
|