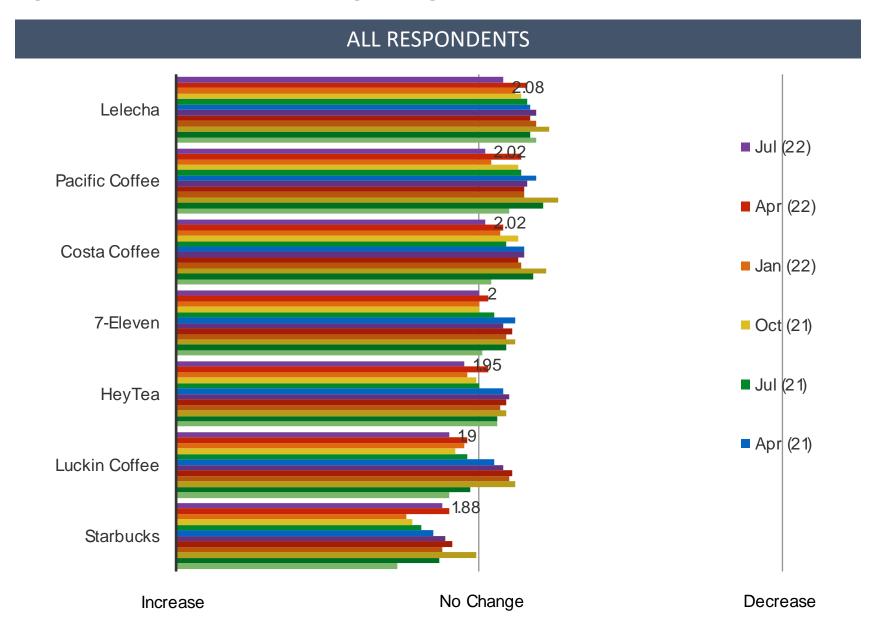

## Which of the following do you plan to go less to? (Select all that apply)

Do you plan to increase or decrease spending on coffee and tea at...