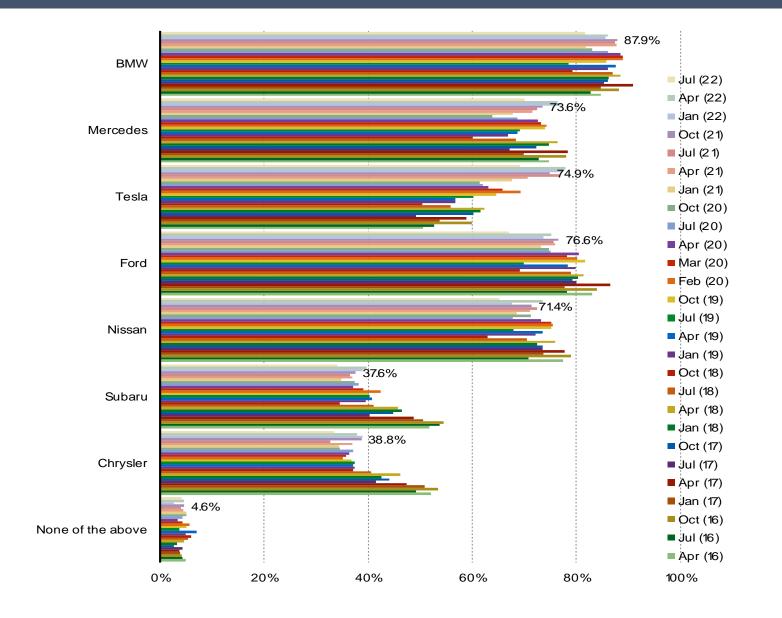

ducts?

#### POSED TO RESPONDENTS WHO HAVE A NEGATIVE VIEW ON US CHINA RELATIONS



# IV

- □ Covid Sentiment
- **☐** Spending Confidence
- ☐ China / US Relations
- **☐** Food Delivery and Grocery
- □ Autos and Tesla Demand
- □ Casual Dining
- **□** Streaming

## How often did you order food delivery this week?

#### **ALL RESPONDENTS**



## Which app do you use most often for food delivery?



## Do you plan to increase or decrease your spending on the following stores and apps?



## Where do you buy your groceries and fresh food most often?



# V

- **□** Covid Sentiment
- **☐** Spending Confidence
- ☐ China / US Relations
- ☐ Food Delivery and Grocery
- □ Autos and Tesla Demand
- □ Casual Dining
- **□** Streaming

## Which of the following have you heard of? Select ALL that apply





## How likely are you to purchase or lease a Tesla...



# VI

Covid Sentiment
 Spending Confidence
 China / US Relations
 Food Delivery and Grocery
 Autos and Tesla Demand
 Casual Dining

**□** Streaming

## Which of the following have you tried? (Select all that apply)



## Which of the following have you visited in the past month? (Select all that apply)



## Which of the following do you eat regularly? (Select all that apply)



## Which of the following do you plan to go more to? (Select all that apply)



## Which of the following do you plan to go less to? (Select all that apply)



Do you plan to increase or decrease spending on coffee and tea at...



# VII

| Covid Sentiment           |
|---------------------------|
| Spending Confidence       |
| China / US Relations      |