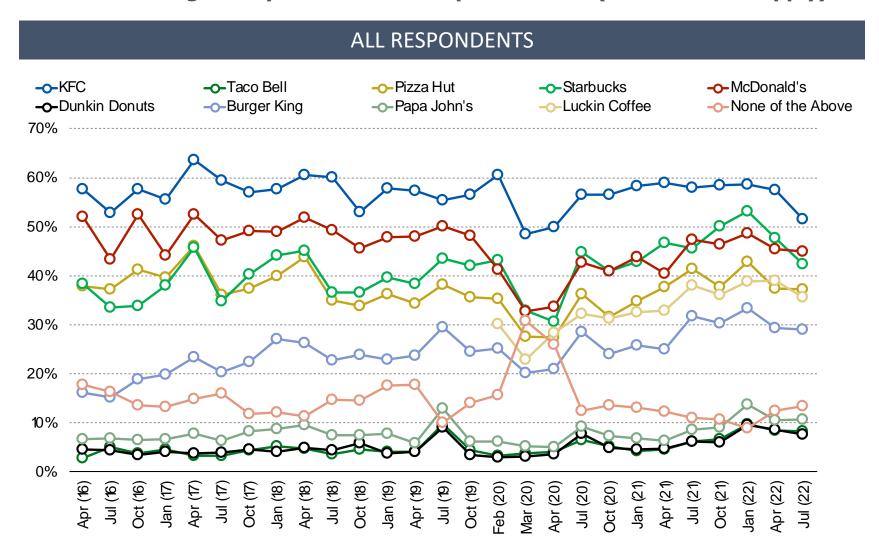

e most often for food delivery?



## Do you plan to increase or decrease your spending on the following stores and apps?



## Where do you buy your groceries and fresh food most often?



# V

- **□** Covid Sentiment
- **☐** Spending Confidence
- ☐ China / US Relations
- ☐ Food Delivery and Grocery
- □ Autos and Tesla Demand
- □ Casual Dining
- **□** Streaming

## Which of the following have you heard of? Select ALL that apply





## How likely are you to purchase or lease a Tesla...



# VI

Covid Sentiment
 Spending Confidence
 China / US Relations
 Food Delivery and Grocery
 Autos and Tesla Demand
 Casual Dining

**□** Streaming

## Which of the following have you tried? (Select all that apply)



## Which of the following have you visited in the past month? (Select all that apply)



## Which of the following do you eat regularly? (Select all that apply)



## Which of the following do you plan to go more to? (Select all that apply)



## Which of the following do you plan to go less to? (Select all that apply)



Do you plan to increase or decrease spending on coffee and tea at...



# VII

| Covid Sentiment           |
|---------------------------|
| Spending Confidence       |
| China / US Relations      |
| Food Delivery and Grocery |
|                           |
| Casual Dining             |
| Streaming                 |

## What is your preference for watching TV shows?



## What is your preference for watching movies?