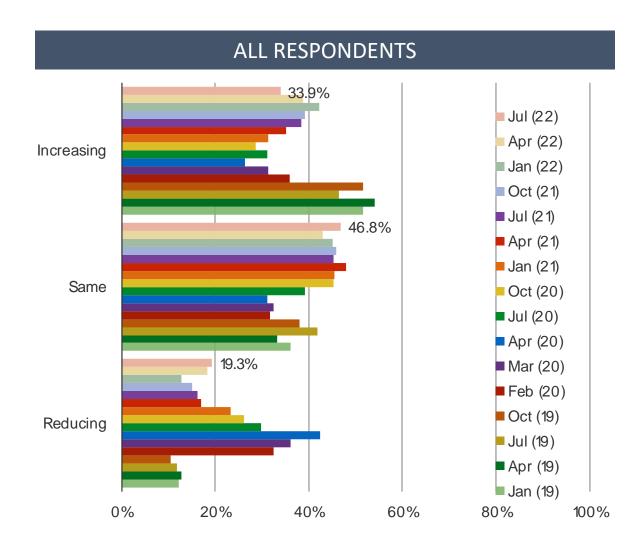

aused you to do any of the following more or less? (Time Series)



## Looking ahead, will the coronavirus cause you to do the following more or less?



## Did you cancel any of the following because of the coronavirus? (Select ALL)



## Do you expect to delay or cancel any of the following in the next 3-6 months?

## **ALL RESPONDENTS**



## In the past three months, have you had any of the following conditions? (Select ALL)



## For how much longer do you expect the coronavirus to be a concern?



# II

- **□** Covid Sentiment
- **☐** Spending Confidence
- ☐ China / US Relations
- **☐** Food Delivery and Grocery
- □ Autos and Tesla Demand
- □ Casual Dining
- **□** Streaming

## How confident do you currently feel about spending money?



## How much have you been spending recently?



## Do you want to reduce spending now?



## How does your household income compare to last year?



## Do you have a job now?



## Are you worried that you will lose your job?

## POSED TO RESPONDENTS WHO HAVE A JOB



## What do you think of the Chinese stock market?



18



- □ Covid Sentiment
- **□** Spending Confidence
- ☐ China / US Relations
- **☐** Food Delivery and Grocery
- □ Autos and Tesla Demand
- □ Casual Dining
- **□** Streaming

## What do you think of the relationship between China and the US?



Because of your view on the relationship between China and the United States, are you less likely to buy American products?

#### POSED TO RESPONDENTS WHO HAVE A NEGATIVE VIEW ON US CHINA RELATIONS



# IV

- □ Covid Sentiment
- **☐** Spending Confidence
- ☐ China / US Relatio