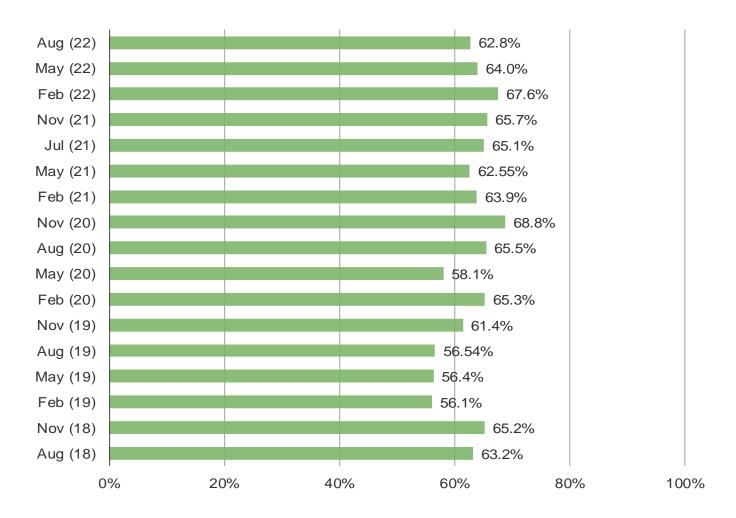

# RESPONDENTS WHO PURCHASED ITEMS IN THE PAST MONTH

# HAVE YOU SHOPPED ANY OF THE FOLLOWING RETAILERS IN THE PAST MONTH FOR PET PRODUCTS? (SELECT ALL THAT APPLY)