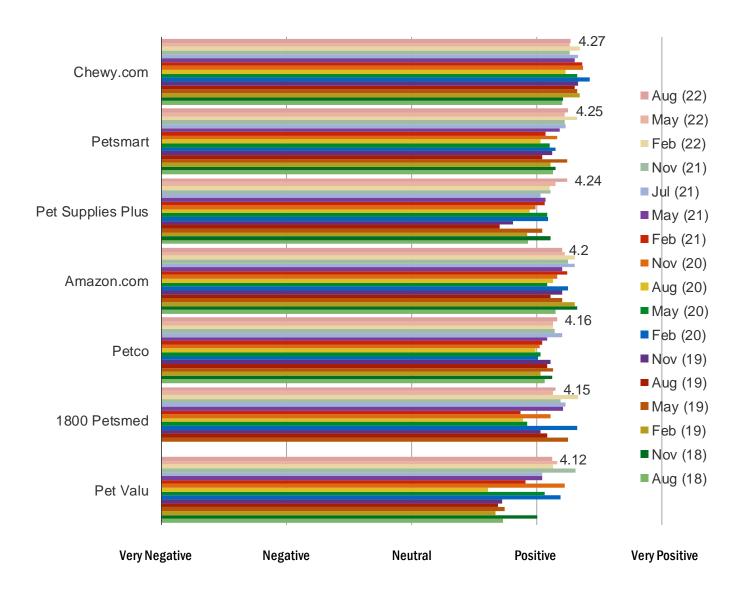

#### WHAT IS YOUR OPINION OF THIS RETAILER IN GENERAL FOR PET PRODUCT PURCHASES?

Posed to pet owners who have shopped each of the following retailers in the past month

THINKING ABOUT THE LAST TIME YOU PURCHASED PET FOOD OR PRODUCTS, FROM WHICH RETAILER DID YOU MAKE THE PURCHASE?