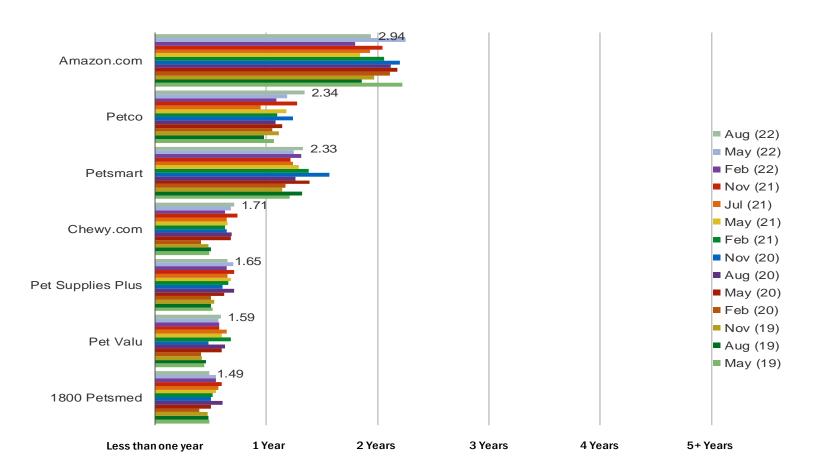

#### FOR HOW LONG HAVE YOU BEEN A CUSTOMER OF THIS RETAILER?

Posed to those who regularly or occasionally shop the following for pet food and products

DO YOU CURRENTLY USE ANY AUTO-SHIP/AUTO-ORDER PROGRAMS FOR PET PRODUCTS THROUGH THIS RETAILER?