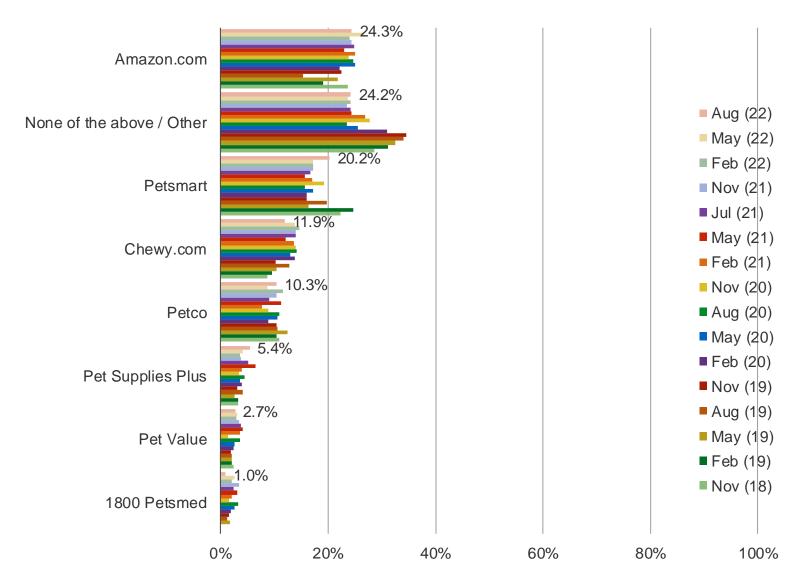

#### WHAT IS YOUR OPINION OF THIS RETAILER IN GENERAL FOR PET PRODUCT PURCHASES?

Posed to pet owners who have shopped each of the following retailers in the past month

THINKING ABOUT THE LAST TIME YOU PURCHASED PET FOOD OR PRODUCTS, FROM WHICH RETAILER DID YOU MAKE THE PURCHASE?

Posed to pet owners who have shopped each of the following retailers in the past month

THINKING ABOUT THE NEXT TIME YOU NEED TO PURCHASE PET FOOD OR PRODUCTS, FROM WHICH RETAILER WILL YOU BE MOST LIKELY TO PURCHASE FROM?