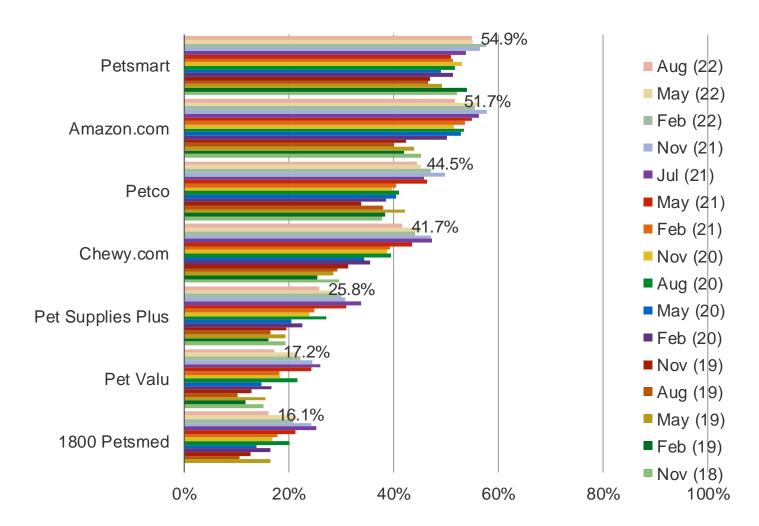

# DO YOU REGULARLY OR OCCASIONALLY SHOP THE FOLLOWING RETAILERS FOR PET FOOD AND PRODUCTS?

DO YOU EXPECT TO USE THIS RETAILER FOR PET FOOD AND PRODUCTS MORE OR LESS OFTEN THAN YOU ARE NOW GOING FORWARD?

Posed to those who regularly or occasionally shop the following for pet food and products