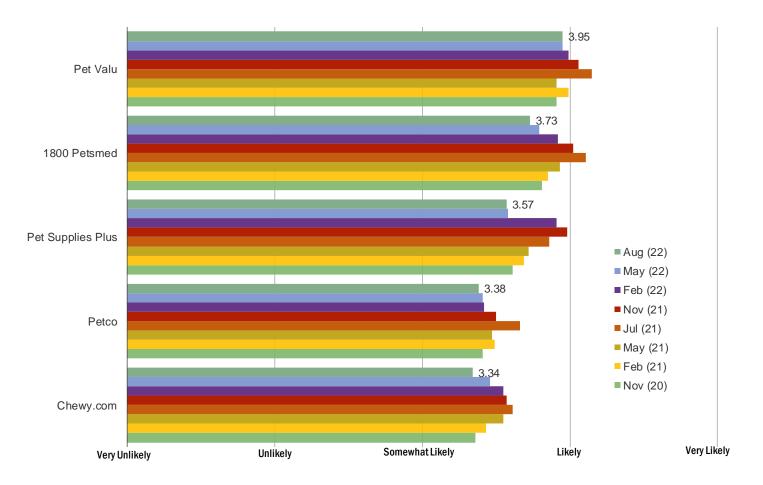

# RESPONDENTS WHO PURCHASED ITEMS IN THE PAST MONTH

# HAVE YOU SHOPPED ANY OF THE FOLLOWING RETAILERS IN THE PAST MONTH FOR PET PRODUCTS? (SELECT ALL THAT APPLY)