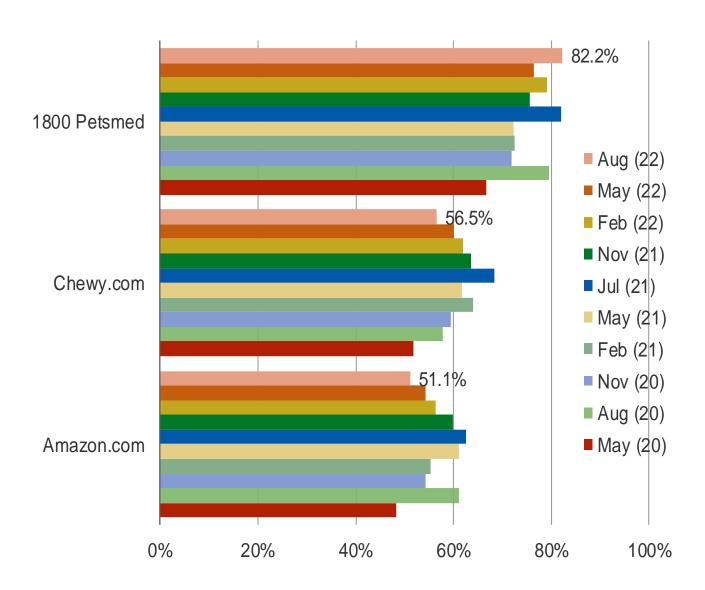

#### FOR HOW LONG HAVE YOU BEEN A CUSTOMER OF THIS RETAILER?

Posed to those who regularly or occasionally shop the following for pet food and products

DO YOU CURRENTLY USE ANY AUTO-SHIP/AUTO-ORDER PROGRAMS FOR PET PRODUCTS THROUGH THIS RETAILER?

Posed to those who regularly or occasionally shop the following for pet food and products

| 14/14/14/       | nacho | keintel  | com   |
|-----------------|-------|----------|-------|
| <b>VVVVVV</b> . | DESDU | VEILICE. | LUIII |