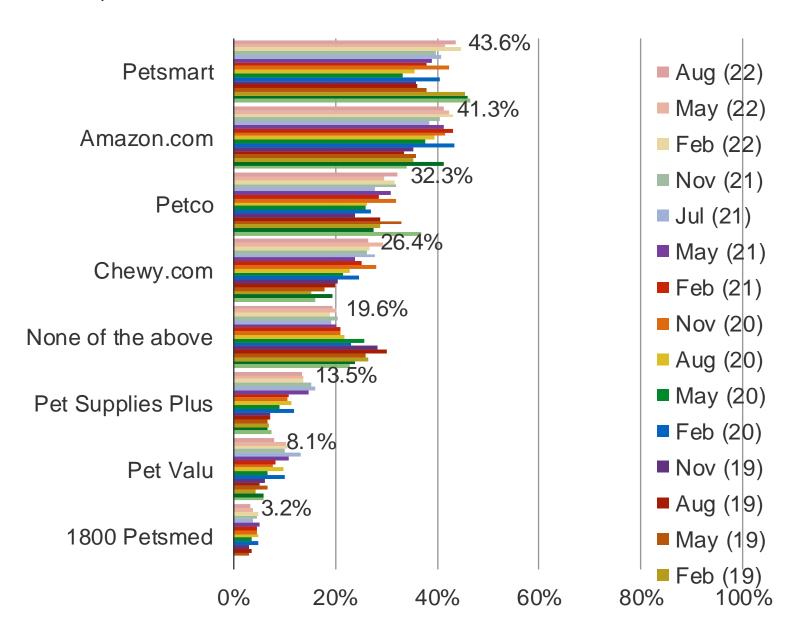

# HAVE YOU SHOPPED ANY OF THE FOLLOWING RETAILERS IN THE PAST MONTH FOR PET PRODUCTS? (SELECT ALL THAT APPLY)