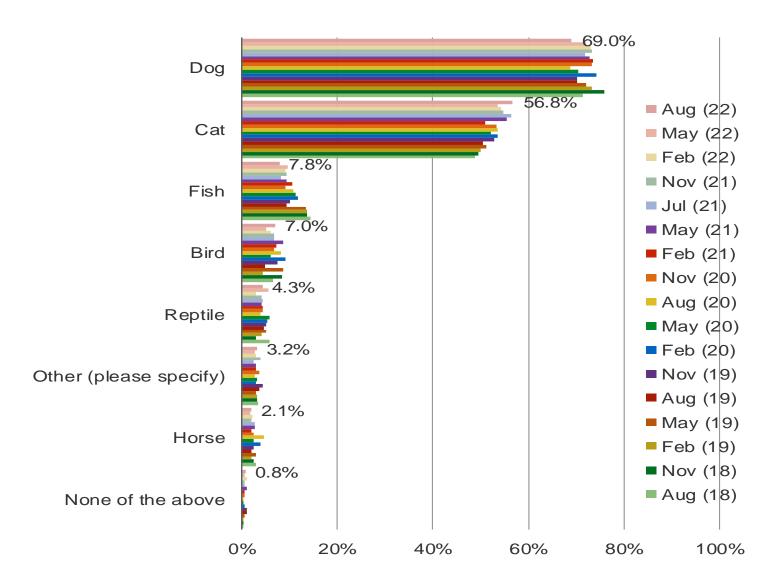

PET PRODUCTS? (SELECT ALL THAT APPLY)



#### WHAT IS YOUR OPINION OF THIS RETAILER IN GENERAL FOR PET PRODUCT PURCHASES?

Posed to pet owners who have shopped each of the following retailers in the past month



THINKING ABOUT THE LAST TIME YOU PURCHASED PET FOOD OR PRODUCTS, FROM WHICH RETAILER DID YOU MAKE THE PURCHASE?

Posed to pet owners who have shopped each of the following retailers in the past month



THINKING ABOUT THE NEXT TIME YOU NEED TO PURCHASE PET FOOD OR PRODUCTS, FROM WHICH RETAILER WILL YOU BE MOST LIKELY TO PURCHASE FROM?

Posed to pet owners who have shopped each of the following retailers in the past month



PET OWNER BACKGROUND

### DO YOU CURRENTLY HAVE ONE OR MORE PETS?

# Posed to all respondents.



## WHAT KIND OF PET(S) DO YOU HAVE? (SELECT ALL THAT APPLY)