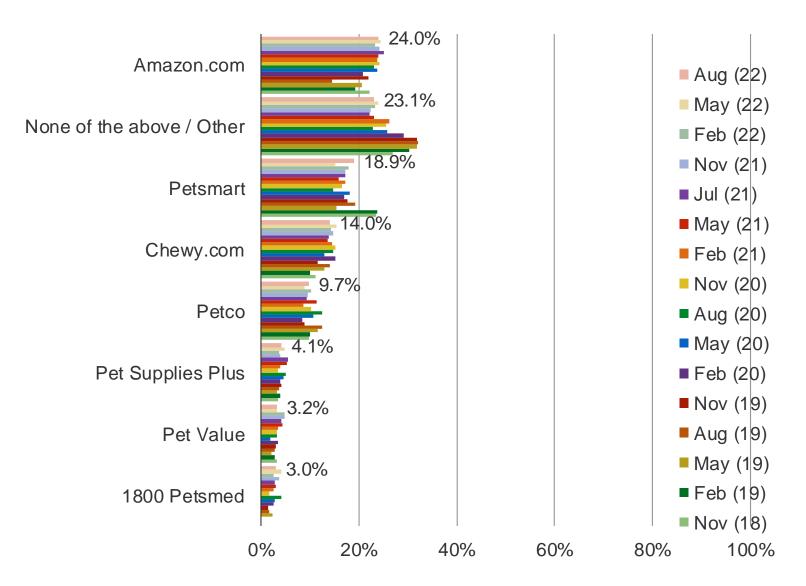

Posed to pet owners who have shopped each of the following retailers in the past month

THINKING ABOUT THE NEXT TIME YOU NEED TO PURCHASE PET FOOD OR PRODUCTS, FROM WHICH RETAILER WILL YOU BE MOST LIKELY TO PURCHASE FROM?

Posed to pet owners who have shopped each of the following retailers in the past month

PET OWNER BACKGROUND