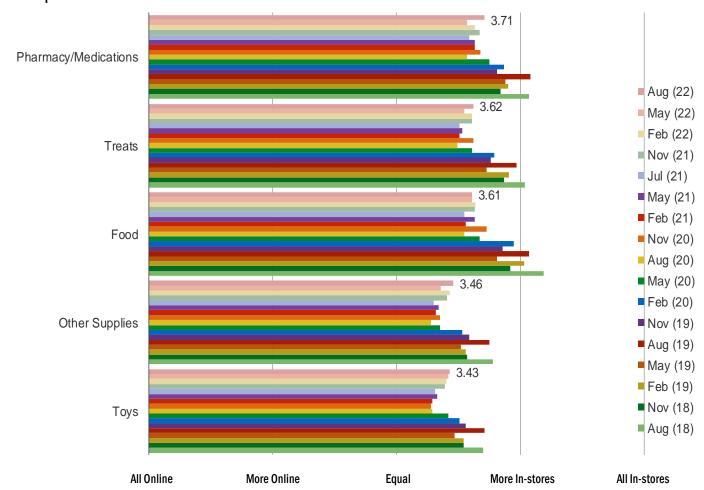

### DO YOU PREFER TO BUY THE FOLLOWING TYPES OF PRODUCTS IN-STORES OR ONLINE?

| www. | hachal | Lainta | $I$ $C \cap M$ |
|------|--------|--------|----------------|
|      | DUSDU  |        | I.COIII        |