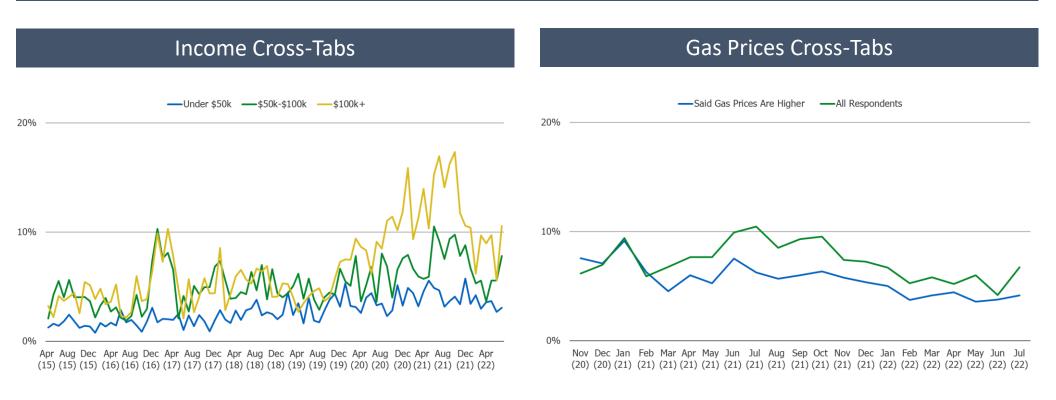

#### % Purchased from Amazon in Past Month

#### Gas Prices Cross-Tabs

Source: 🛞 Bespoke Market Intelligence Analysis