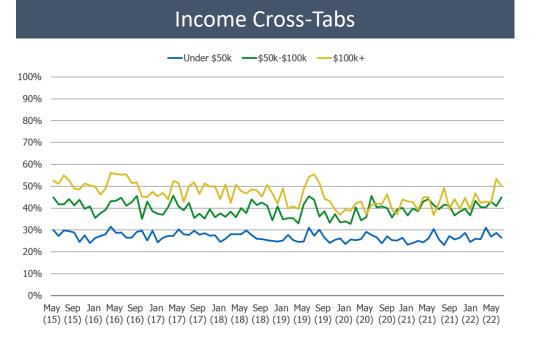

#### Income Cross-Tabs

(15) (16) (16) (16) (17) (17) (17) (18) (18) (18) (19) (19) (19) (20) (20) (20) (21) (21) (21) (22) (22)

Source: 🛞 Bespoke Market Intelligence Analysis

# --Under \$50k -- \$100k+

**Income Cross-Tabs** 