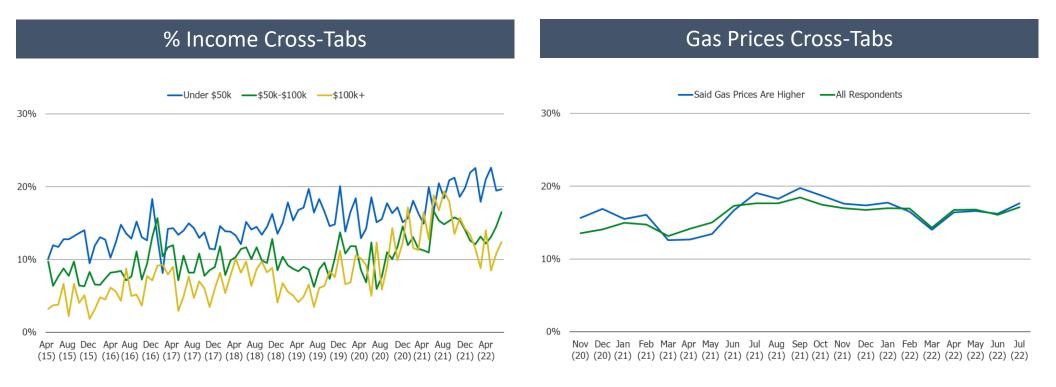

#### 80% 70% 70% 60% 60% 50% 50% 40% 40% 30% 30% 20% 20% 10% 10% 0% 0% Apr Aug Dec Apr (15) (15) (16) (16) (16) (17) (17) (17) (18) (18) (19) (19) (19) (20) (20) (20) (21) (21) (22) (22)

**Income Cross-Tabs** 

**Gas Prices Cross-Tabs** 

Source: 🛞 Bespoke Market Intelligence Analysis