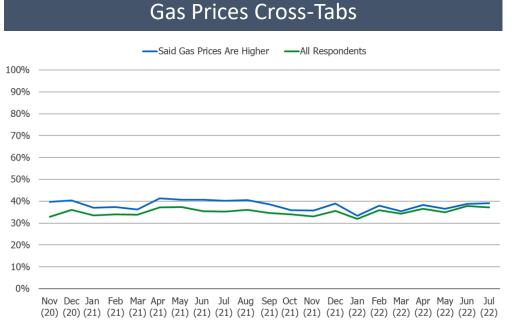

# **BESPOKE INTEL**

# US MONTHLY DATA CROSS-TABS Retail Activity By Income and Gas Prices

July 2022

#### % Purchased from Home Depot in Past Month





Source: 🛞 Bespoke Market Intelligence Analysis

#### % Purchased from Lowe's in Past Month

#### Income Cross-Tabs







(15) (16) (16) (16) (17) (17) (17) (18) (18) (18) (19) (19) (19) (20) (20) (20) (21) (21) (21) (22) (22)

Source: 🛞 Bespoke Market Intelligence Analysis

#### % Purchased from Amazon in Past Month

# --Under \$50k -- \$100k+

**Income Cross-Tabs** 

#### Gas Prices Cross-Tabs



Source: 🛞 Bespoke Market Intelligence Analysis

# % Purchased from Wayfair in Past Month



Source: 🛞 Bespoke Market Intelligence Analysis

#### % Purchased from Overstock in Past Month



Source: 🛞 Bespoke Market Intelligence Analysis

# % Purchased from Etsy in Past Month



Source: 🛞 Bespoke Market Intelligence Analysis

#### % Purchased from Macy's in Past Month



Source: 🛞 Bespoke Market