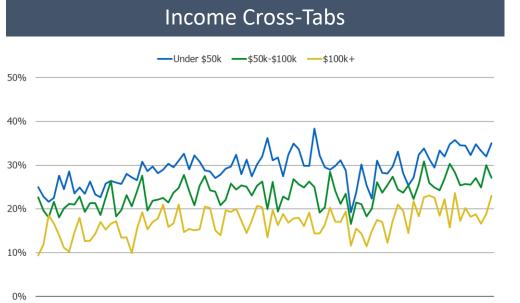

ed from Dillards in Past Month



Source: 🛞 Bespoke Market Intelligence Analysis

#### % Purchased from Target in Past Month



Source: 🛞 Bespoke Market Intelligence Analysis

#### % Purchased from WalMart in Past Month

#### 80% 70% 70% 60% 60% 50% 50% 40% 40% 30% 30% 20% 20% 10% 10% 0% 0% Apr Aug Dec Apr (15) (15) (16) (16) (16) (17) (17) (17) (18) (18) (19) (19) (19) (20) (20) (20) (21) (21) (22) (22)

**Income Cross-Tabs** 



**Gas Prices Cross-Tabs** 

Source: 🛞 Bespoke Market Intelligence Analysis

#### % Purchased from Dollar General in Past Month



Source: 🛞 Bespoke Market Intelligence Analysis

# Bespoke | US Macro and Covid Update

#### Purchased from Family Dollar in Past Month



Source: 🛞 Bespoke Market Intelligence Analysis

#### % Purchased from Dollar Tree in Past Month



Gas Prices Cross-Tabs

 Apr Aug Dec Apr
 Nor

 (15) (15) (16) (16) (16) (17) (17) (17) (18) (18) (19) (19) (19) (20) (20) (20) (21) (21) (21) (22)
 (20)

Source: 🛞 Bespoke Market Intelligence Analysis

#### % Purchased from Five Below in Past Month



Source: 🛞 Bespoke Market Intelligence Analysis

Additional Wayfair Cross-Tabs (% Shopped In the Past Month)

# Shopped Home Depot / Target That Month: % Also Shopped Wayfair

# -Bought from Home Depot Past Month 20% 10% 0% Jul Dec May Oct Mar Aug Jan Jun Nov Apr Sep Feb Jul Dec May Oct Mar Aug Jan Jun (14) (15) (15) (16) (17) (17) (17) (18) (18) (19) (19) (19) (20) (20) (21) (21) (22) (22)

# All Respondents vs. Respondents Who Have Been Avoiding In-Store Shopping Bc of Covid.



(14) (15) (15) (16) (16) (16) (17) (17) (17) (18) (18) (18) (