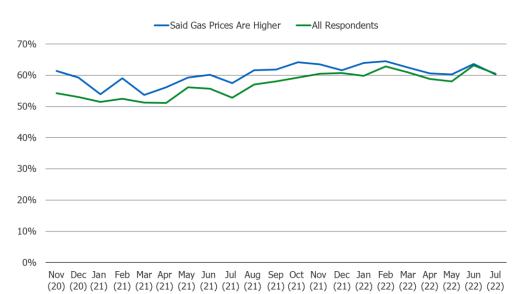

Overstock in Past Month



Source: 🛞 Bespoke Market Intelligence Analysis

# % Purchased from Etsy in Past Month



Source: 🛞 Bespoke Market Intelligence Analysis

#### % Purchased from Macy's in Past Month



Source: 🛞 Bespoke Market Intelligence Analysis

#### % Purchased from Kohl's in Past Month



Source: 🛞 Bespoke Market Intelligence Analysis

#### % Purchased from Dillards in Past Month



Source: 🛞 Bespoke Market Intelligence Analysis

#### % Purchased from Target in Past Month



Source: 🛞 Bespoke Market Intelligence Analysis

#### % Purchased from WalMart in Past Month

#### 80% 70% 70% 60% 60% 50% 50% 40% 40% 30% 30% 20% 20% 10% 10% 0% 0% Apr Aug Dec Apr (15) (15) (16) (16) (16) (17) (17) (17) (18) (18) (19) (19) (19) (20) (20) (20) (21) (21) (22) (22)

**Income Cross-Tabs** 



**Gas Prices Cross-Tabs** 

Source: 🛞 Bespoke Market Intelligence Analysis

#### % Purchased from Dollar General in Past Month



Source: 🛞 Bespoke Market Intelligence Analysis

# Bespoke | US Macro and Covid Update

#### Purchased from Family Dollar in Past Month



Source: 🛞 Bespoke Market Intelligence Analysis

#### % Purchased from Dollar Tree in Past Month



Gas Prices Cross-Tabs

 Apr Aug Dec Apr
 Nor

 (15) (15) (16) (16) (16) (17) (17) (17) (18) (18) (19) (19) (19) (20) (20) (20) (21) (21) (21) (22)
 (20)

Source: 🛞 Bespoke Market Intelligence Analysis

#### % Purchased from Five Below in Past Month



Source: 🛞 Bespoke Market Intelligence Analysis

Additional Wayfair Cross-Tabs (% Shopped In the Past Month)

# Shopped Home Depot / Target That Month: % Also Shopped Wayfair

# -B