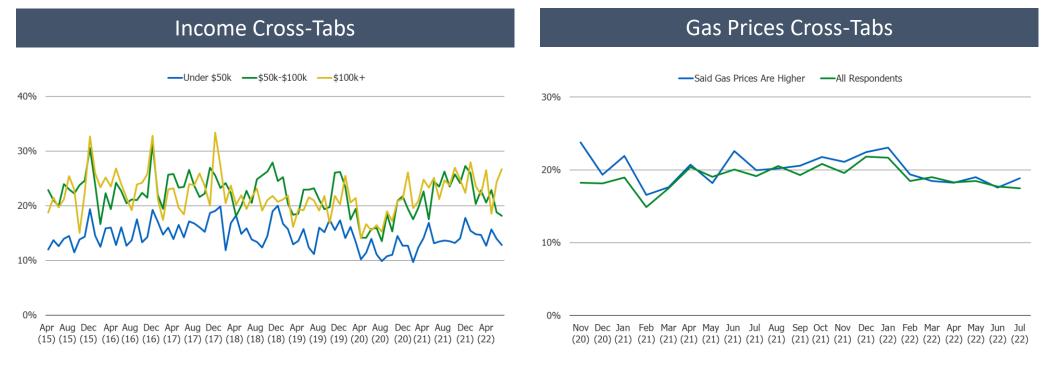

#### % Purchased from Lowe's in Past Month

# --Under \$50k -- \$100k+

**Income Cross-Tabs** 

#### Gas Prices Cross-Tabs

Source: 🛞 Bespoke Market Intelligence Analysis