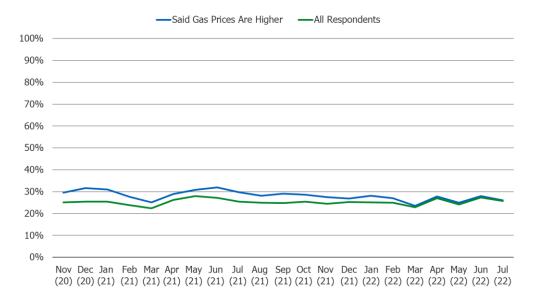

**Gas Prices Cross-Tabs** 

Source: 🛞 Bespoke Market Intelligence Analysis

#### % Purchased from Dollar Tree in Past Month

Gas Prices Cross-Tabs

 Apr Aug Dec Apr
 Nor

 (15) (15) (16) (16) (16) (17) (17) (17) (18) (18) (19) (19) (19) (20) (20) (20) (21) (21) (21) (22)
 (20)

Source: 🛞 Bespoke Market Intelligence Analysis