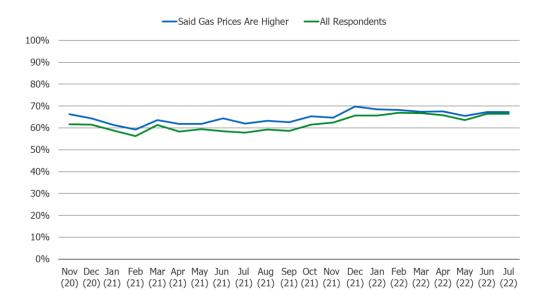

# **BESPOKE INTEL**

# US MONTHLY DATA CROSS-TABS Retail Activity By Income and Gas Prices

July 2022

#### % Purchased from Home Depot in Past Month





Source: 🛞 Bespoke Market Intelligence Analysis

#### % Purchased from Lowe's in Past Month

#### Income Cross-Tabs







(15) (16) (16) (16) (17) (17) (17) (18) (18) (18) (19) (19) (19) (20) (20) (20) (21) (21) (21) (22) (22)

Source: 🛞 Bespoke Market Intelligence Analysis

#### % Purchased from Amazon in Past Month

# --Under \$50k -- \$100k+

**Income Cross-Tabs** 

#### Gas Prices Cross-Tabs



Source: 🛞 Bespoke Market Intelligence Analysis

# % Purchased from Wayfair in Past Month



Source: 🛞 Bespoke Market Intelligence Analysis

#### % Purchased from Overstock in Past Month



Source: 🛞 Bespoke Market Intelligence Analysis

# % Purchased from Etsy in Past Month



Source: 🛞 Bespoke Market Intelligence Analysis

#### % Purchased from Macy's in Past Month



Source: 🛞 Bespoke Market Intelligence Analysis

#### % Purchased from Kohl's in Past Month



Source: 🛞 Bespoke Market Intelligence Analysis

#### % Purchased from Dillards in Past Month



Source: 🛞 Bespoke Market Intelligence Analysis

#### % Purchased from Target in Past Month



Source: 🛞 Bespoke Market Intelligence Analysis

#### % Purchased from WalMart in Past Month

#### 80% 70% 70% 60% 60% 50% 50% 40% 40% 30% 30%