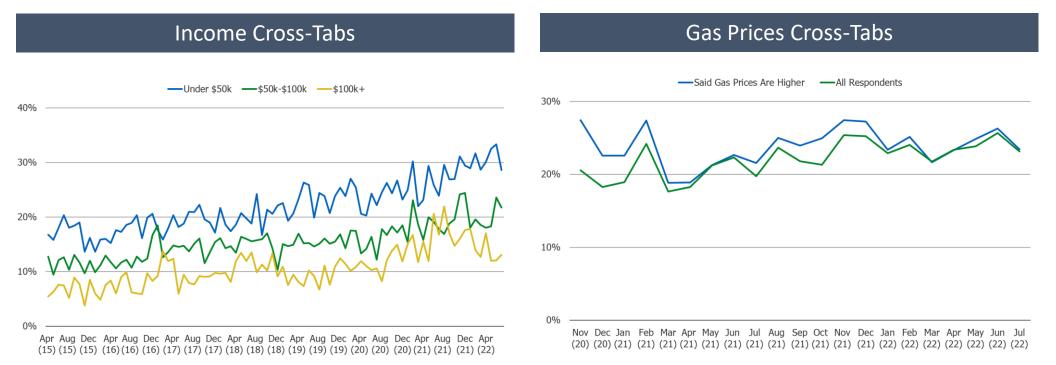

#### Income Cross-Tabs

(15) (16) (16) (16) (17) (17) (17) (18) (18) (18) (19) (19) (19) (20) (20) (20) (21) (21) (21) (22) (22)

Source: 🛞 Bespoke Market Intelligence Analysis

#### Gas Prices Cross-Tabs

Source: 🛞 Bespoke Market Intelligence Analysis