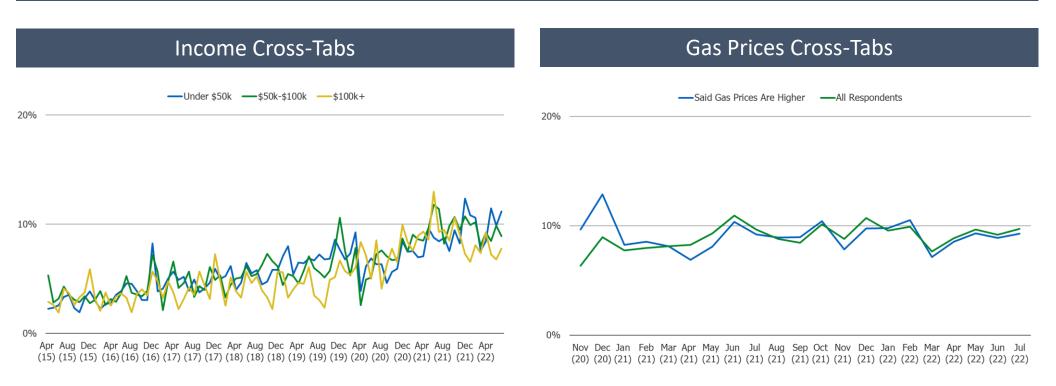

#### Income Cross-Tabs

(15) (16) (16) (16) (17) (17) (17) (18) (18) (18) (19) (19) (19) (20) (20) (20) (21) (21) (21) (22) (22)

Source: 🛞 Bespoke Market Intelligence Analysis

# --Under \$50k -- \$100k+

**Income Cross-Tabs** 

#### Gas Prices Cross-Tabs

Source: 🛞 Bespoke Market Intelligence Analysis