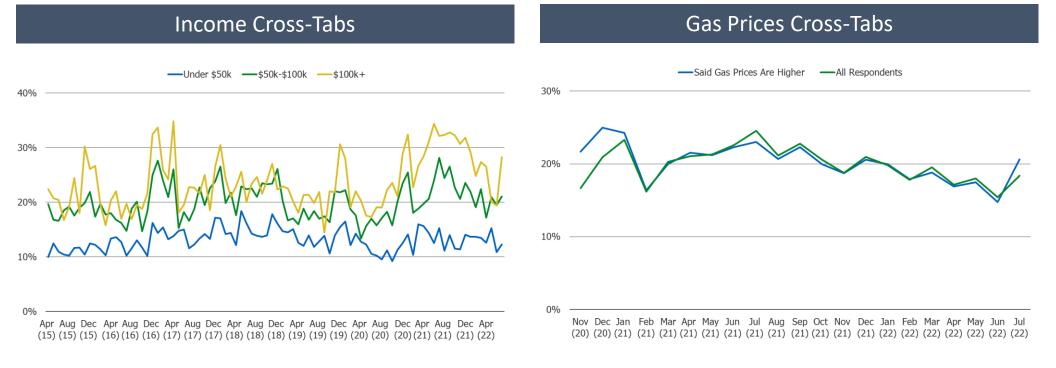

#### % Purchased from Home Depot in Past Month

Source: 🛞 Bespoke Market Intelligence Analysis

#### Income Cross-Tabs

(15) (16) (16) (16) (17) (17) (17) (18) (18) (18) (19) (19) (19) (20) (20) (20) (21) (21) (21) (22) (22)

Source: 🛞 Bespoke Market Intelligence Analysis

#### Gas Prices Cross-Tabs

Source: 🛞 Bespoke Market Intelligence Analysis