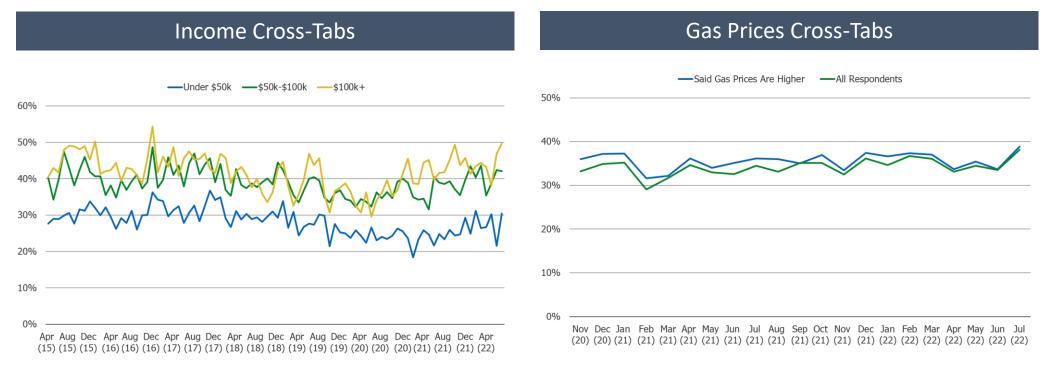

# % Purchased from Wayfair in Past Month

Source: 🛞 Bespoke Market Intelligence Analysis

#### 80% 70% 70% 60% 60% 50% 50% 40% 40% 30% 30% 20% 20% 10% 10% 0% 0% Apr Aug Dec Apr (15) (15) (16) (16) (16) (17) (17) (17) (18) (18) (19) (19) (19) (20) (20) (20) (21) (21) (22) (22)

**Income Cross-Tabs** 

**Gas Prices Cross-Tabs** 

Source: 🛞 Bespoke Market Intelligence Analysis