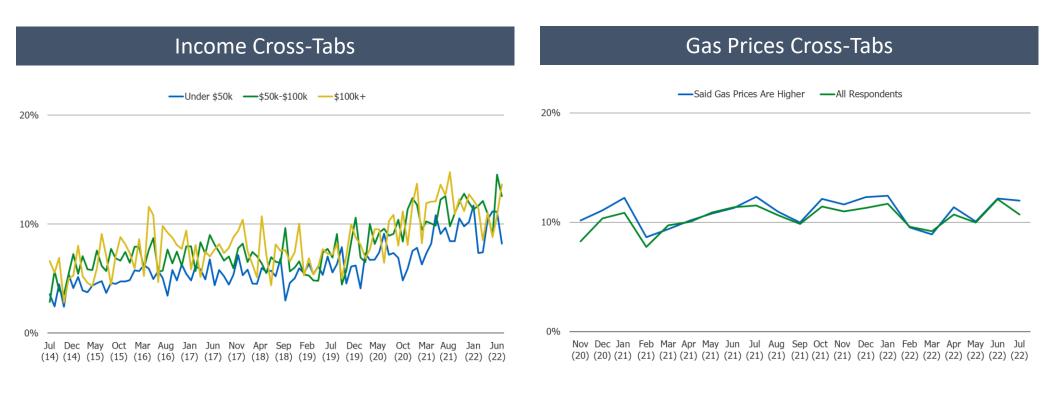

#### % Purchased from Dollar Tree in Past Month

Gas Prices Cross-Tabs

 Apr Aug Dec Apr
 Nor

 (15) (15) (16) (16) (16) (17) (17) (17) (18) (18) (19) (19) (19) (20) (20) (20) (21) (21) (21) (22)
 (20)

Source: 🛞 Bespoke Market Intelligence Analysis