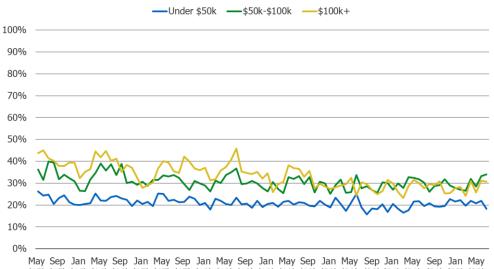

#### 80% 70% 70% 60% 60% 50% 50% 40% 40% 30% 30% 20% 20% 10% 10% 0% 0% Apr Aug Dec Apr (15) (15) (16) (16) (16) (17) (17) (17) (18) (18) (19) (19) (19) (20) (20) (20) (21) (21) (22) (22)

**Income Cross-Tabs** 