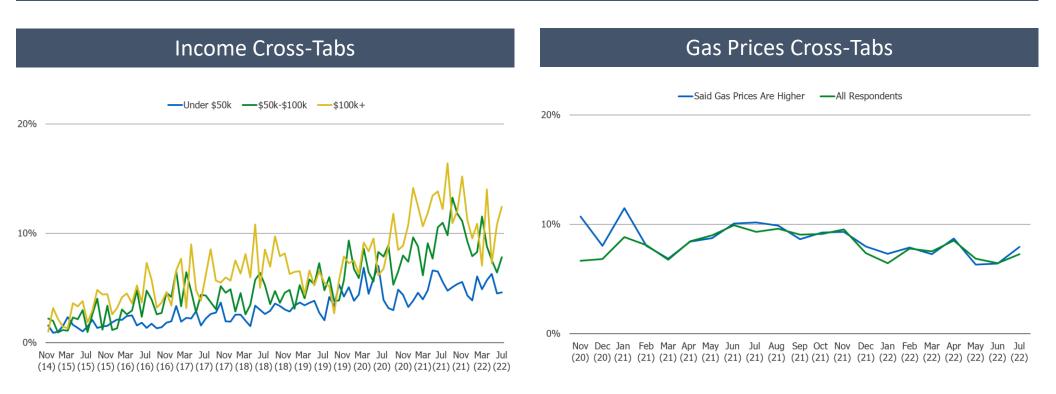

#### Income Cross-Tabs

(15) (16) (16) (16) (17) (17) (17) (18) (18) (18) (19) (19) (19) (20) (20) (20) (21) (21) (21) (22) (22)

Source: 🛞 Bespoke Market Intelligence Analysis

# --Under \$50k -- \$100k+

**Income Cross-Tabs** 

#### Gas Prices Cross-Tabs

Source: 🛞 Bespoke Market Intelligence Analysis