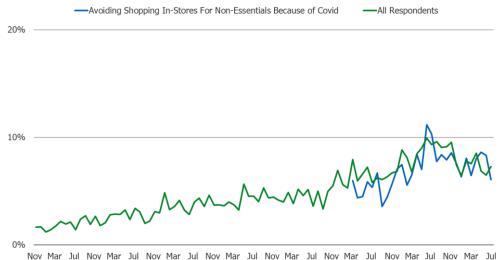

# All Respondents vs. Respondents Who Have Been Avoiding In-Store Shopping Bc of Covid.

(14) (15) (15) (16) (16) (16) (17) (17) (17) (18) (18) (18) (19) (19) (19) (20) (20) (21) (21) (21) (22) (22)

Source: 🛞 Bespoke Market Intelligence Analysis