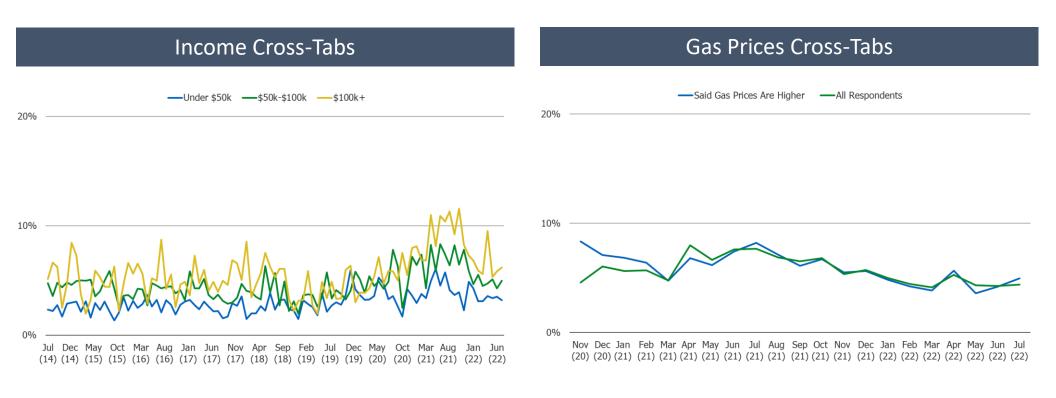

#### 80% 70% 70% 60% 60% 50% 50% 40% 40% 30% 30% 20% 20% 10% 10% 0% 0% Apr Aug Dec Apr (15) (15) (16) (16) (16) (17) (17) (17) (18) (18) (19) (19) (19) (20) (20) (20) (21) (21) (22) (22)

**Income Cross-Tabs** 

**Gas Prices Cross-Tabs** 

Source: 🛞 Bespoke Market Intelligence Analysis