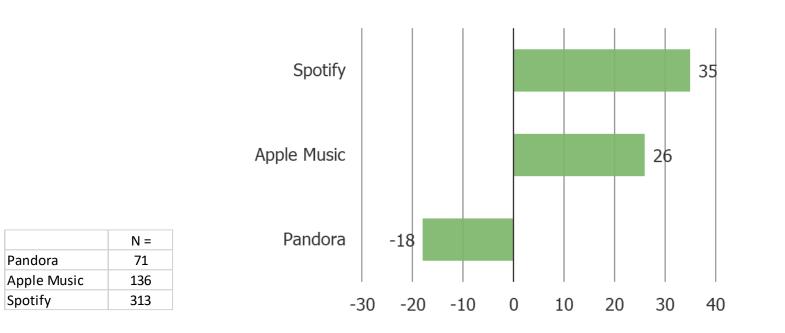

## How likely are you to be using the following one year from now?

Posed to all respondents who have an account with each of the following.

Pandora Apple Music

Spotify