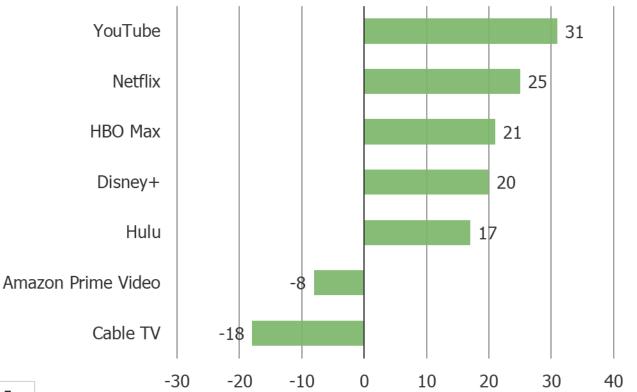

## How likely are you to be using the following one year from now?

Posed to all respondents who have an account with each of the following.

Pandora Apple Music

Spotify