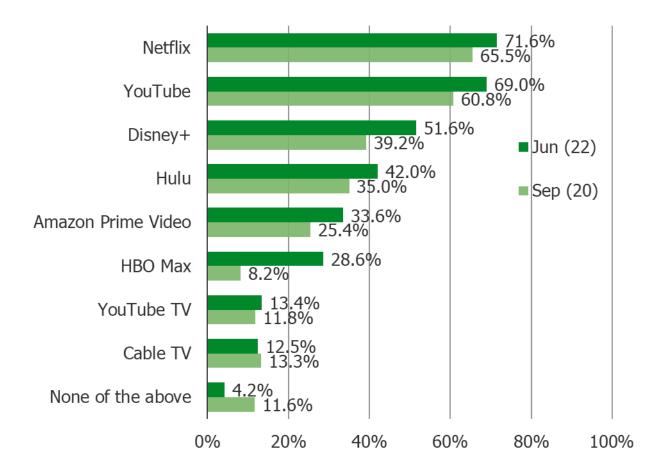

## Do you currently have an account with any of the following? (Select ALL that apply)

Posed to all respondents (N = 533 teens, 13-18 YO)