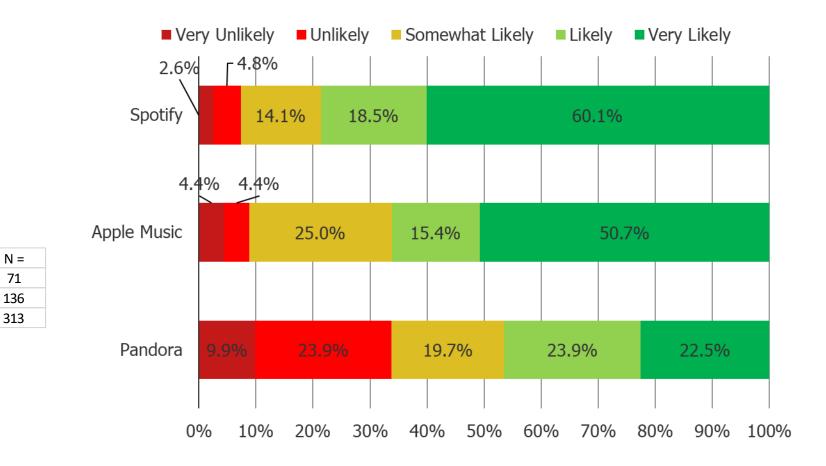

### How likely are you to recommend the following to a friend or colleague?

Posed to all respondents who have an account with each of the following.