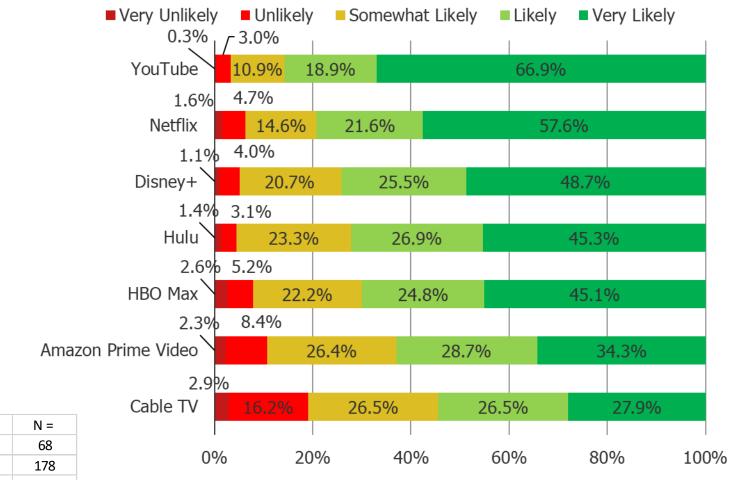

### How likely are you to recommend the following to a friend or colleague?

Posed to all respondents who have an account with each of the following.

### How likely are you to recommend the following to a friend or colleague?

Posed to all respondents who have an account with each of the following.

|                    | N = |
|--------------------|-----|
| Cable TV           | 68  |
| Amazon Prime Video | 178 |
| Hulu               | 223 |
| Disney+            | 275 |
| HBO Max            | 153 |
| Netflix            | 384 |
| YouTube            | 366 |