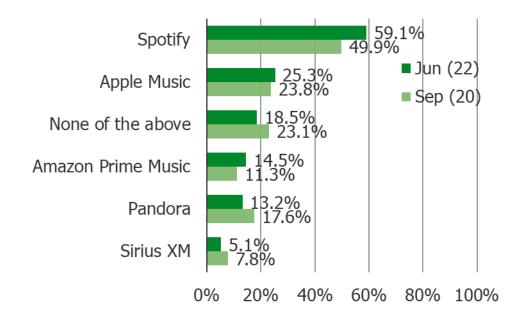

## Do you currently have an account with any of the following? (Select ALL that apply)

Posed to all respondents (N = 533 teens, 13-18 YO)