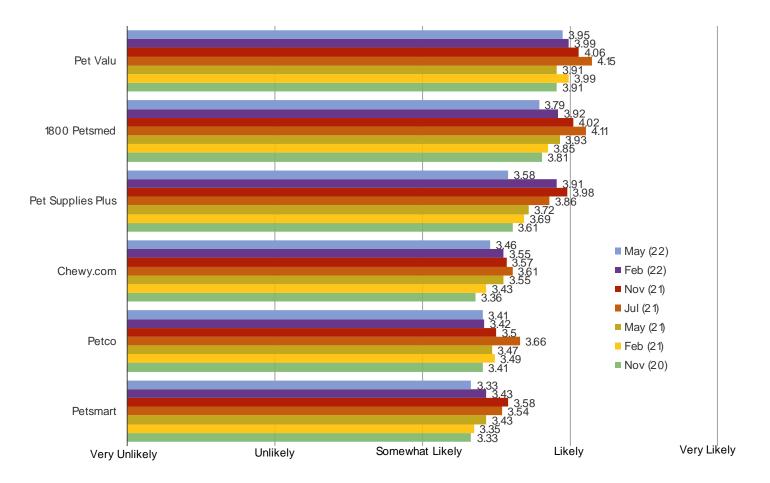

# RESPONDENTS WHO PURCHASED ITEMS IN THE PAST MONTH

# HAVE YOU SHOPPED ANY OF THE FOLLOWING RETAILERS IN THE PAST MONTH FOR PET PRODUCTS? (SELECT ALL THAT APPLY)