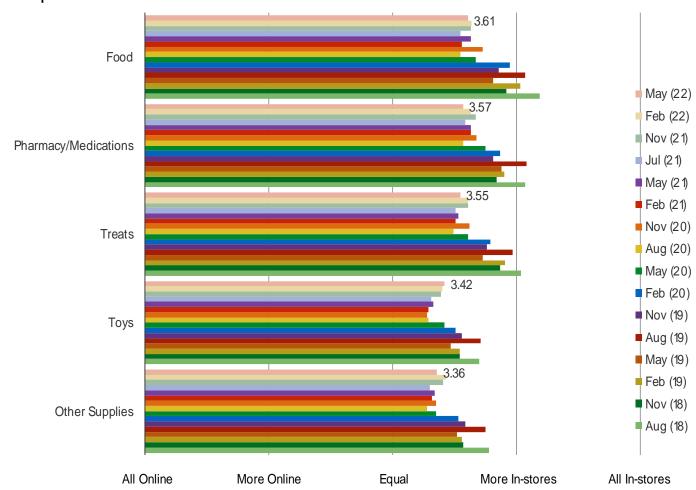

Pet Retail

PET PRODUCT TYPES: IN-STORES OR ONLINE

### DO YOU PREFER TO BUY THE FOLLOWING TYPES OF PRODUCTS IN-STORES OR ONLINE?

| www. | hachal | Lainta | $I$ $C \cap M$ |
|------|--------|--------|----------------|
|      | DUSDU  |        | I.COIII        |