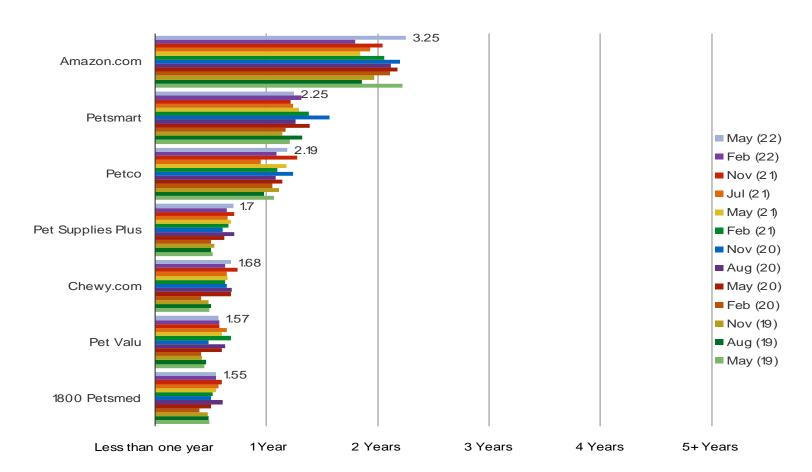

### FOR HOW LONG HAVE YOU BEEN A CUSTOMER OF THIS RETAILER?

Posed to those who regularly or occasionally shop the following for pet food and products

DO YOU CURRENTLY USE ANY AUTO-SHIP/AUTO-ORDER PROGRAMS FOR PET PRODUCTS THROUGH THIS RETAILER?