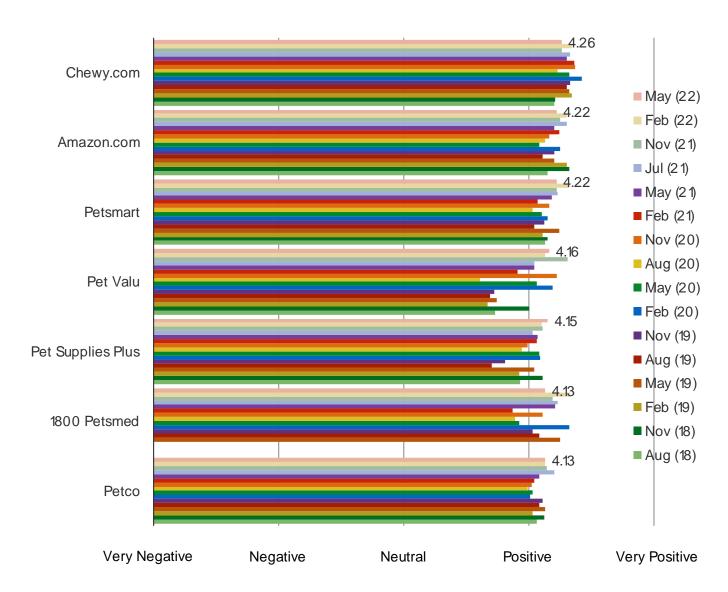

### WHAT IS YOUR OPINION OF THIS RETAILER IN GENERAL FOR PET PRODUCT PURCHASES?

Posed to pet owners who have shopped each of the following retailers in the past month

THINKING ABOUT THE LAST TIME YOU PURCHASED PET FOOD OR PRODUCTS, FROM WHICH RETAILER DID YOU MAKE THE PURCHASE?