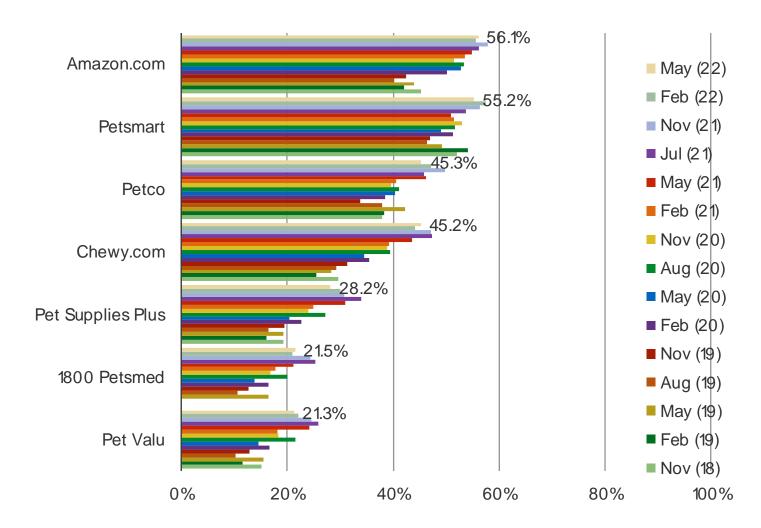

# DO YOU REGULARLY OR OCCASIONALLY SHOP THE FOLLOWING RETAILERS FOR PET FOOD AND PRODUCTS?

DO YOU EXPECT TO USE THIS RETAILER FOR PET FOOD AND PRODUCTS MORE OR LESS OFTEN THAN YOU ARE NOW GOING FORWARD?

Posed to those who regularly or occasionally shop the following for pet food and products