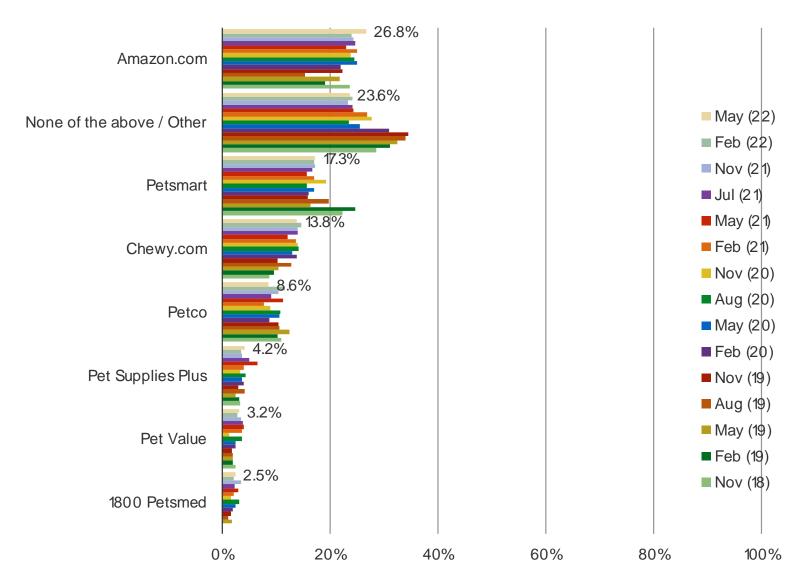

### WHAT IS YOUR OPINION OF THIS RETAILER IN GENERAL FOR PET PRODUCT PURCHASES?

Posed to pet owners who have shopped each of the following retailers in the past month

THINKING ABOUT THE LAST TIME YOU PURCHASED PET FOOD OR PRODUCTS, FROM WHICH RETAILER DID YOU MAKE THE PURCHASE?