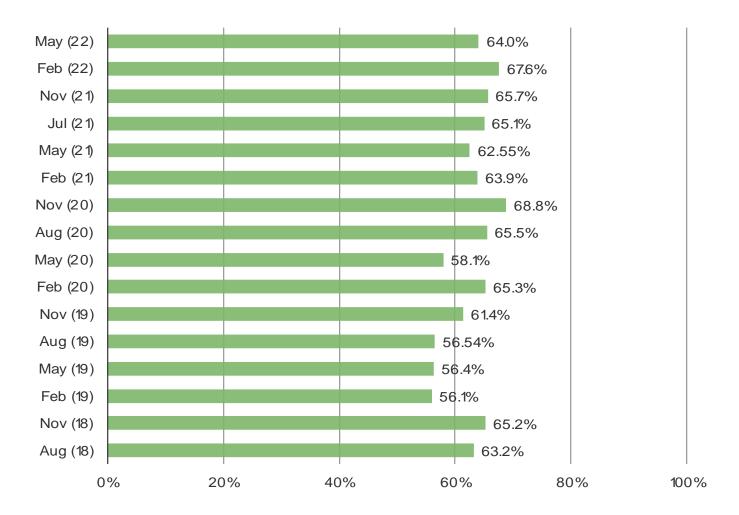

**CROSS-SHOPPING AMAZON** 

WHEN YOU SHOP FOR PET FOOD OR PRODUCTS FROM THE FOLLOWING, HOW LIKELY ARE YOU TO PRICE CHECK THE ITEM ON AMAZON BEFORE MAKING THE PURCHASE?

Posed to pet owners who regularly or occasionally shop each of the following.