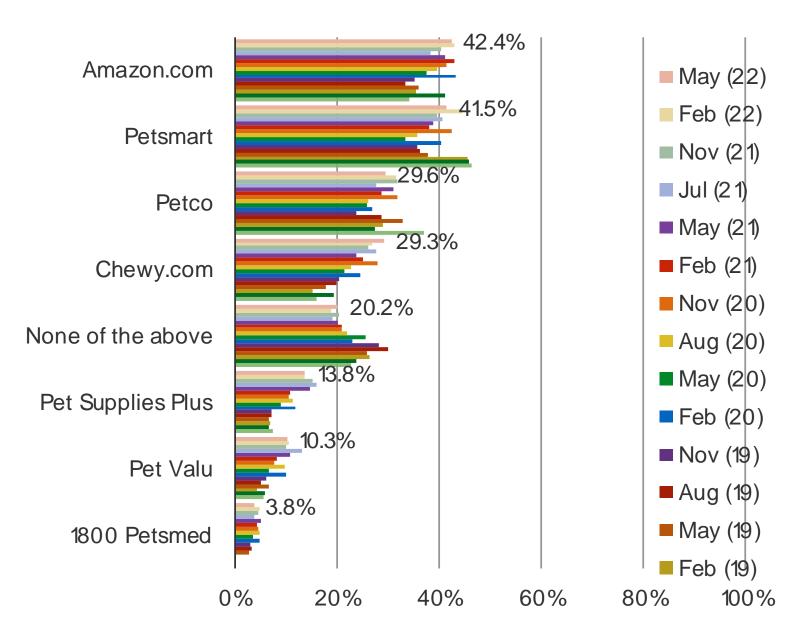

# RESPONDENTS WHO PURCHASED ITEMS IN THE PAST MONTH

# HAVE YOU SHOPPED ANY OF THE FOLLOWING RETAILERS IN THE PAST MONTH FOR PET PRODUCTS? (SELECT ALL THAT APPLY)