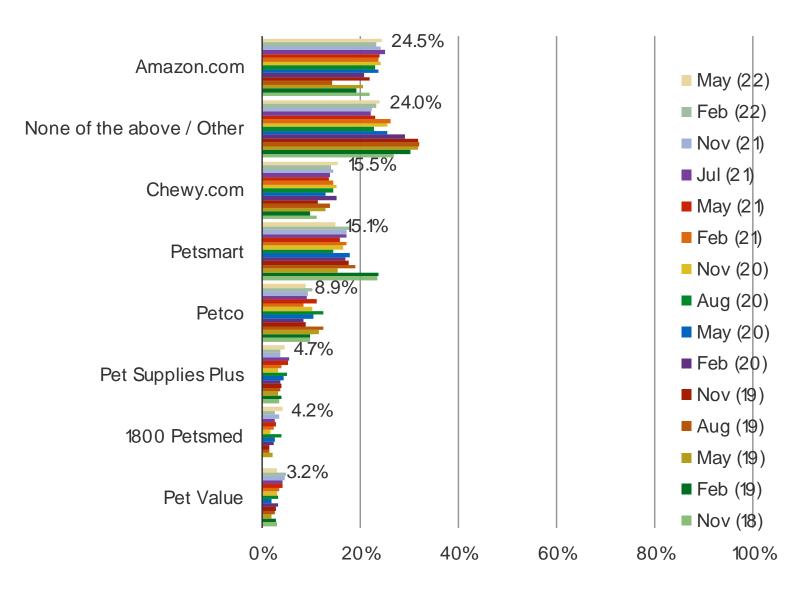

Posed to pet owners who have shopped each of the following retailers in the past month

THINKING ABOUT THE NEXT TIME YOU NEED TO PURCHASE PET FOOD OR PRODUCTS, FROM WHICH RETAILER WILL YOU BE MOST LIKELY TO PURCHASE FROM?