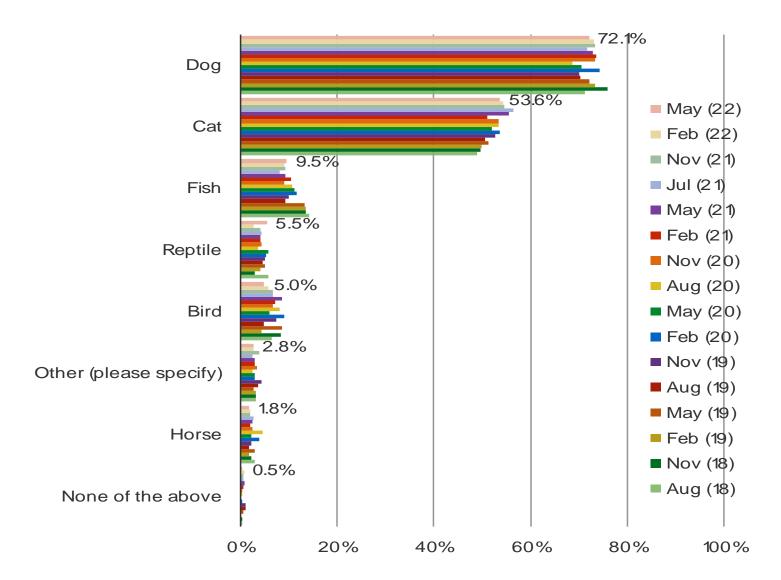

PET PRODUCTS? (SELECT ALL THAT APPLY)



### WHAT IS YOUR OPINION OF THIS RETAILER IN GENERAL FOR PET PRODUCT PURCHASES?

Posed to pet owners who have shopped each of the following retailers in the past month



THINKING ABOUT THE LAST TIME YOU PURCHASED PET FOOD OR PRODUCTS, FROM WHICH RETAILER DID YOU MAKE THE PURCHASE?

Posed to pet owners who have shopped each of the following retailers in the past month



THINKING ABOUT THE NEXT TIME YOU NEED TO PURCHASE PET FOOD OR PRODUCTS, FROM WHICH RETAILER WILL YOU BE MOST LIKELY TO PURCHASE FROM?

Posed to pet owners who have shopped each of the following retailers in the past month



PET OWNER BACKGROUND

### DO YOU CURRENTLY HAVE ONE OR MORE PETS?

# Posed to all respondents.



## WHAT KIND OF PET(S) DO YOU HAVE? (SELECT ALL THAT APPLY)