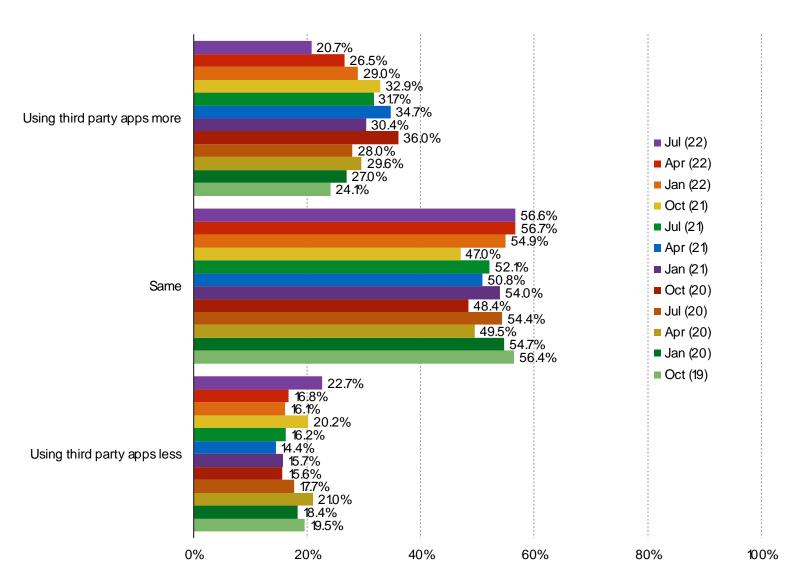

# **PIZZA**

HAVE YOU BEEN USING THIRD PARTY FOOD DELIVERY APPS (UBER EATS, DOOR DASH, POSTMATES, GRUBHUB, ETC) MORE OR LESS OVER TIME?

Posed to respondents who have eaten Domino's in the past year AND order from third party food delivery apps.

Audience: 1,500 US Consumers

Date: July 2022

#### **DELIVERY APPS IMPACT**

A majority of consumers do not think that third party delivery apps negatively impact their Domino's usage. The share who do not think there is an impact increased sequentially.