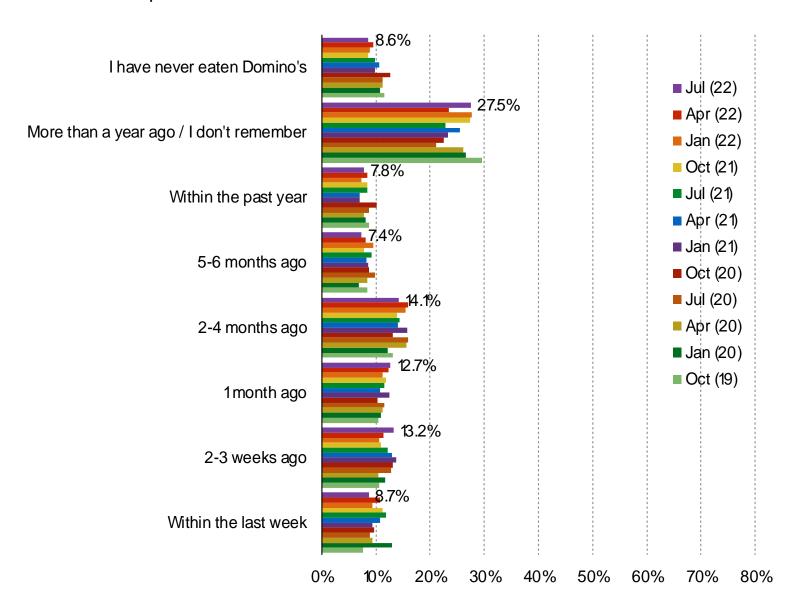

#### WHEN WAS THE LAST TIME YOU ATE DOMINO'S?

## Posed to all respondents.

Audience: 1,500 US Consumers

Date: July 2022