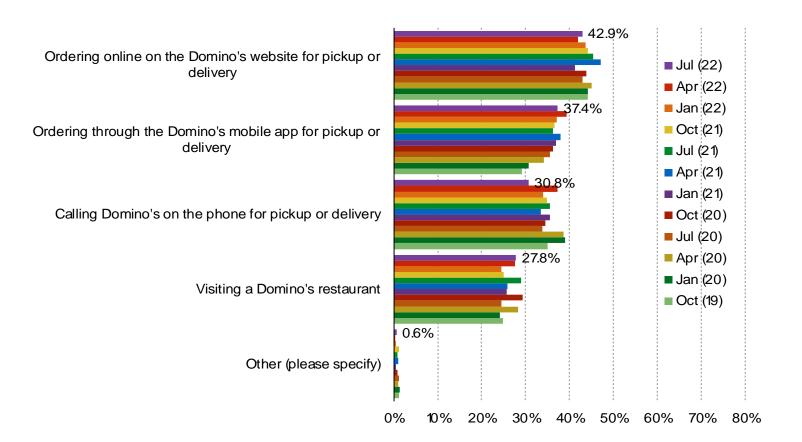

# **PIZZA**

#### HOW DO YOU TYPICALLY GET DOMINO'S?

Audience: 1,500 US Consumers

Date: July 2022

### **DPZ MOBILE APP**

The share of respondents who order through the Domino's mobile app is tracking near series highs.