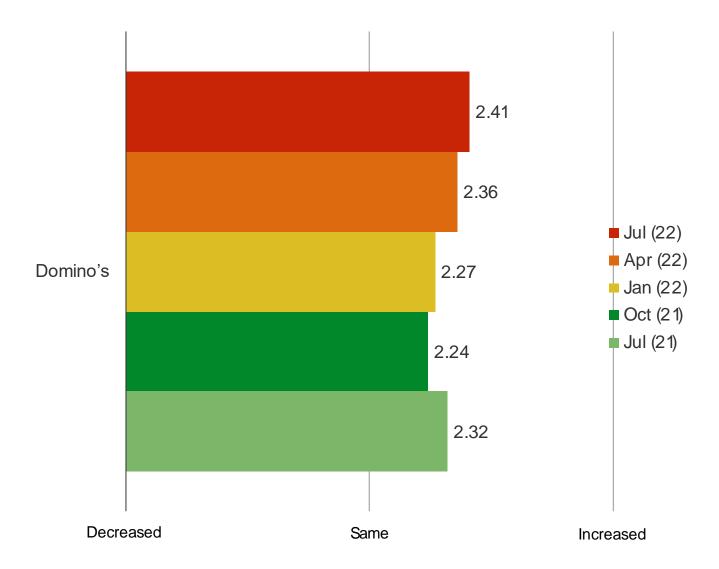

# **PIZZA**

WOULD YOU ESTIMATE THAT YOU HAVE BEEN INCREASING OR REDUCING YOUR CONSUMPTION OF DOMINO'S OVER THE PAST YEAR OR SO?