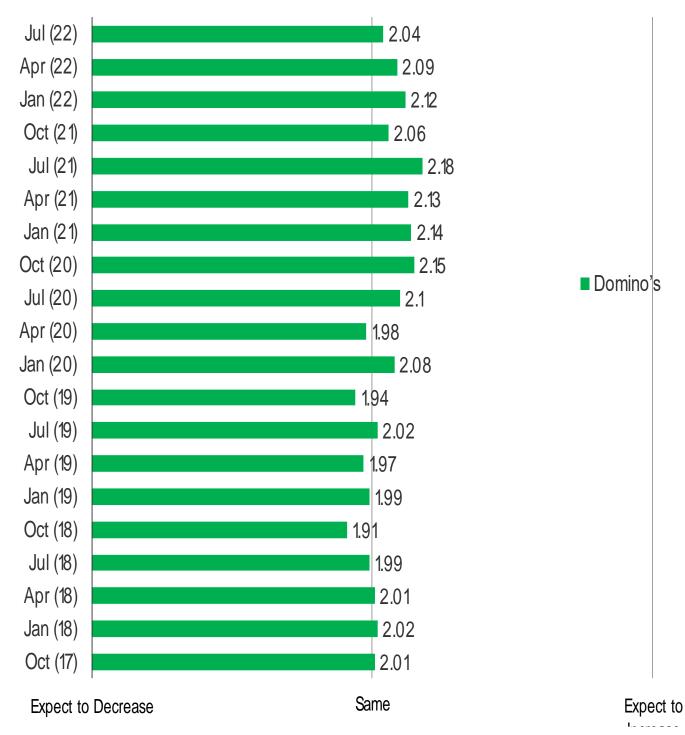

#### GOING FORWARD, DO YOU EXPECT TO CHANGE HOW OFTEN YOU TAKEOUT OR DINE AT DOMINO'S?

Audience: 1,500 US Consumers

Date: July 2022