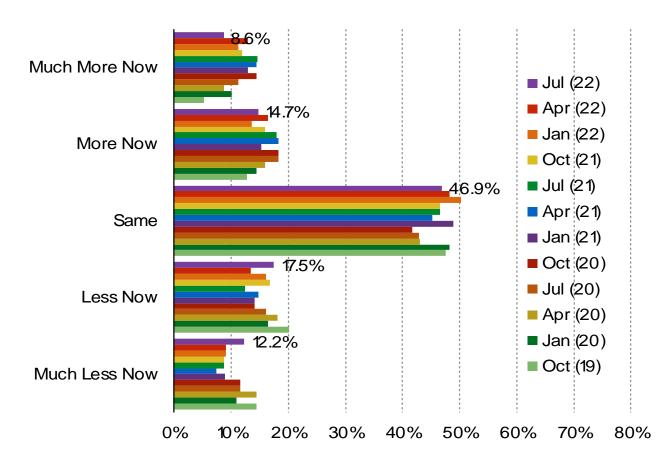

# **PIZZA**

WOULD YOU ESTIMATE THAT YOU HAVE BEEN INCREASING OR REDUCING YOUR CONSUMPTION OF DOMINO'S OVER THE PAST YEAR OR SO?