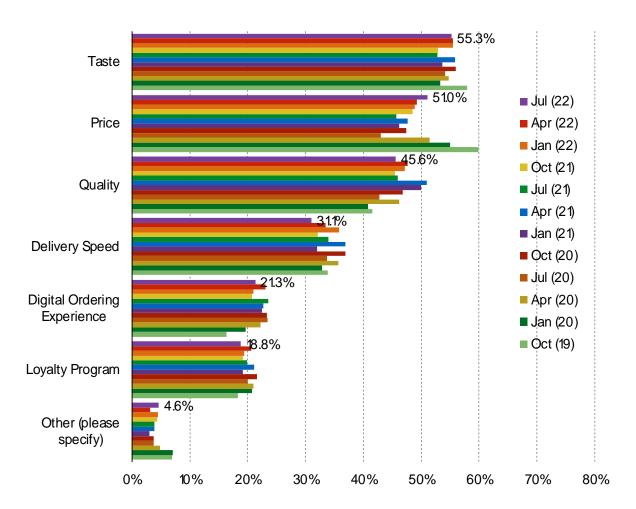

#### **VISIT CATALYSTS**

Taste and price continue to be the principal drivers of Domino's visits.

# WHY DO YOU EAT DOMINO'S (SELECT ALL THAT APPLY)

<sup>\*</sup>Of those who filled in "other" most cited reasons related to convenience.

Audience: 1,500 US Consumers Date: July 2022