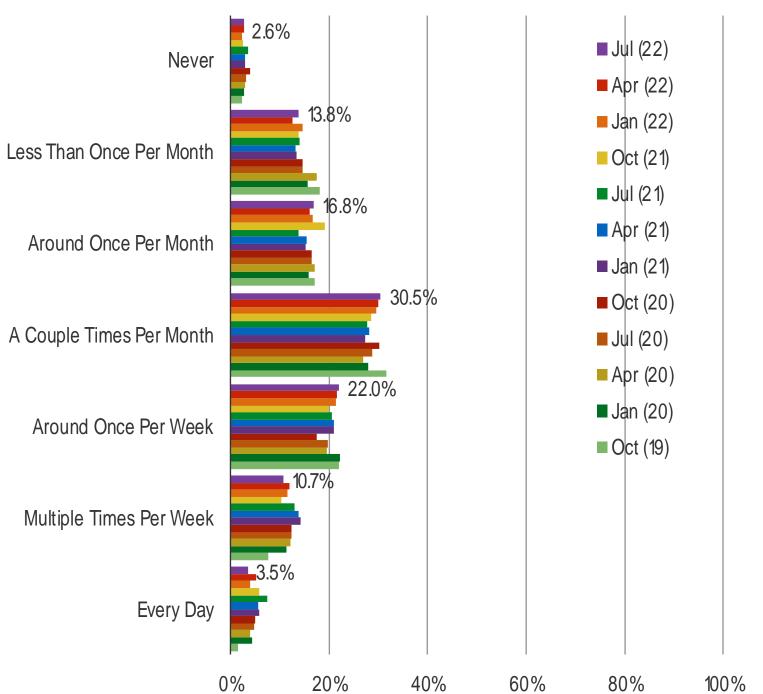

Balanced To Census

#### CHECK BREAKDOWN: DPZ

# **ENGAGEMENT**

DPZ engagement is trending better relative to the start of the year but lower y/y.

### **DPZ MOBILE APP**

The share of respondents who order through the Domino's mobile app is tracking near series highs.

#### **VISIT CATALYSTS**

Taste and price continue to be the principal drivers of Domino's visits.

#### **DELIVERY APPS IMPACT**

A majority of consumers do not think that third party delivery apps negatively impact their Domino's usage. The share who do not think there is an impact increased sequentially.

# **MENU PRICES**

Consumers continue to point to higher menu prices at Domino's.

**PIZZA** 

Audience: 1,500 US Consumers

Date: July 2022

# **PIZZA**

#### HOW OFTEN DO YOU EAT PIZZA?

# Posed to all respondents.



# **DPZ ENGAGEMENT**

Audience: 1,500 US Consumers Date: July 2022

# **PIZZA**

#### WHEN WAS THE LAST TIME YOU ATE DOMINO'S?

## Posed to all respondents.



Audience: 1,500 US Consumers

Date: July 2022

## **PIZZA**

#### HOW FREQUENTLY DO YOU TYPICALLY EAT DOMINO'S?



Audience: 1,500 US Consumers

Date: July 2022

# **PIZZA**

#### HAVE YOU CHANGED HOW OFTEN YOU TAKEOUT OR DINE AT DOMINO'S?



Audience: 1,500 US Consumers

Date: July 2022

## **PIZZA**

#### GOING FORWARD, DO YOU EXPECT TO CHANGE HOW OFTEN YOU TAKEOUT OR DINE AT DOMINO'S?



Audience: 1,500 US Consumers

Date: July 2022

# **PIZZA**

#### HAVE YOU NOTICED ANY CHANGES TO MENU PRICES AT THE FOLLOWING RECENTLY?

Posed to respondents who regularly or occasionally eat each of the following.



| 1 A / 1 A / 1 A / | hach