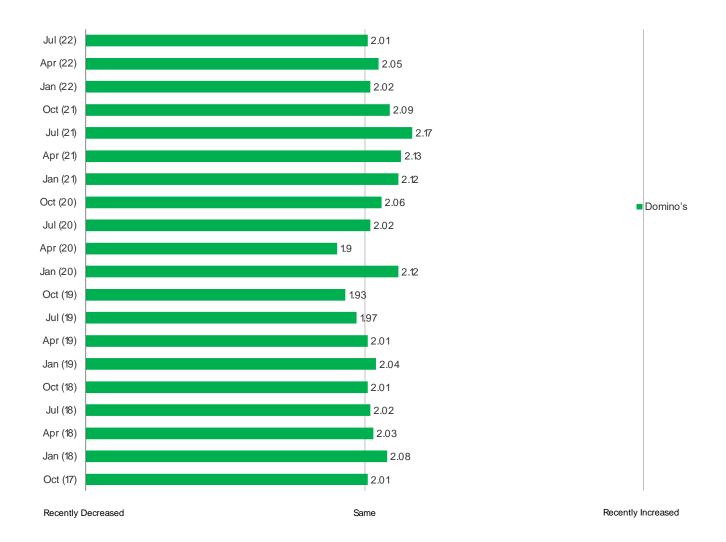

#### HAVE YOU CHANGED HOW OFTEN YOU TAKEOUT OR DINE AT DOMINO'S?

Audience: 1,500 US Consumers

Date: July 2022

## **PIZZA**

#### GOING FORWARD, DO YOU EXPECT TO CHANGE HOW OFTEN YOU TAKEOUT OR DINE AT DOMINO'S?

Audience: 1,500 US Consumers

Date: July 2022