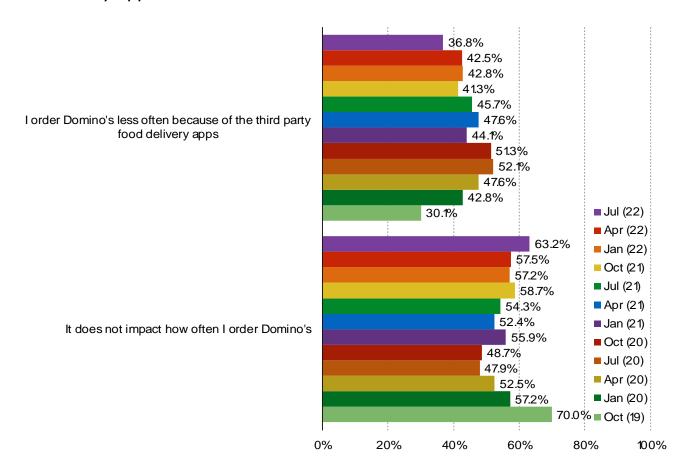

## **PIZZA**

DOES YOUR USAGE OR THIRD PARTY FOOD DELIVERY APPS (UBER EATS, DOOR DASH, POSTMATES, GRUBHUB, ETC) HAVE ANY IMPACT ON HOW OFTEN YOU ORDER DOMINO'S?

Posed to respondents who have eaten Domino's in the past year AND order from third party food delivery apps.

Audience: 1,500 US Consumers

Date: July 2022

#### **DELIVERY APPS IMPACT**

A majority of consumers do not think that third party delivery apps negatively impact their Domino's usage. The share who do not think there is an impact increased sequentially.