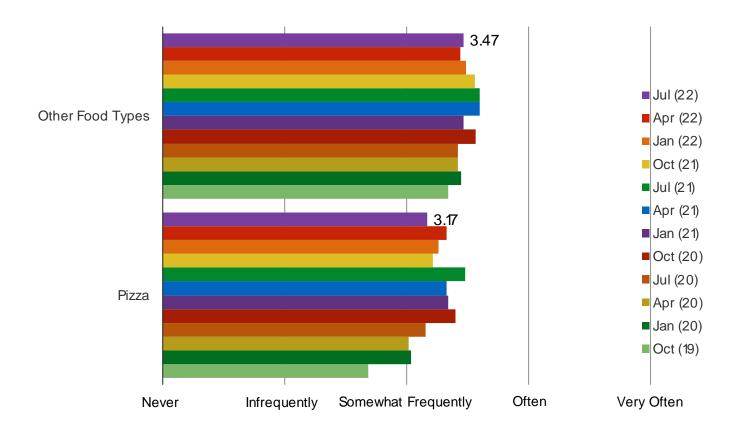

# **PIZZA**

WHEN YOU ORDER THROUGH THIRD PARTY FOOD DELIVERY APPS, ARE YOU ORDERING PIZZA OR OTHER FOOD TYPES?

Posed to respondents who have eaten Domino's in the past year AND order from third party food delivery apps.

Audience: 1,500 US Consumers

Date: July 2022