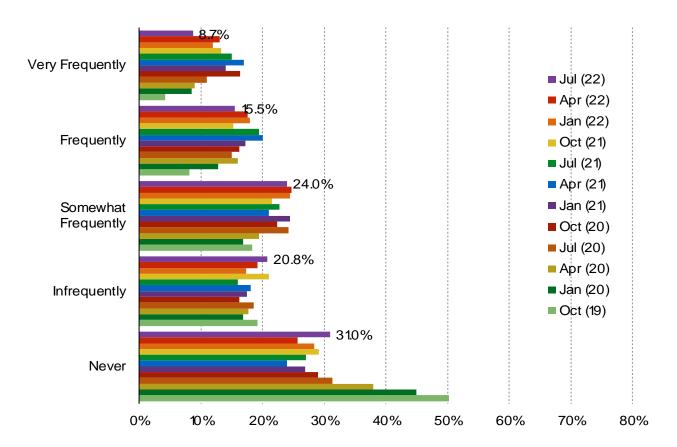

## **PIZZA**

#### HOW FREQUENTLY DO YOU TYPICALLY EAT DOMINO'S?

Audience: 1,500 US Consumers

Date: July 2022