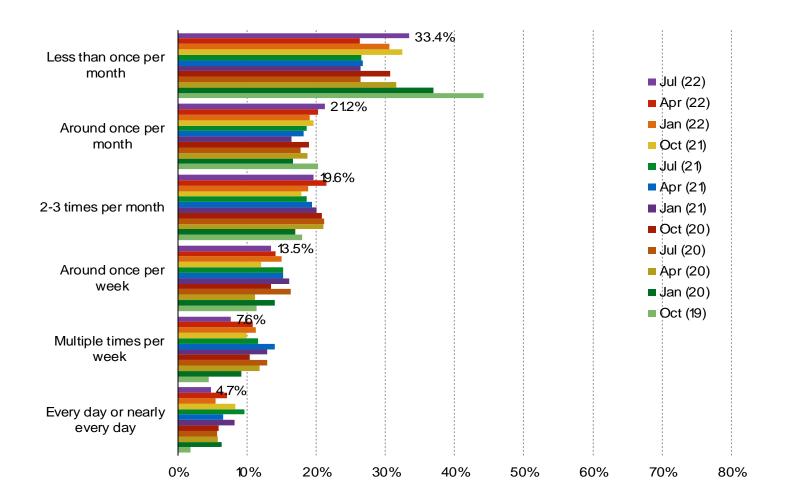

#### HOW FREQUENTLY DO YOU TYPICALLY EAT DOMINO'S?

Audience: 1,500 US Consumers

Date: July 2022