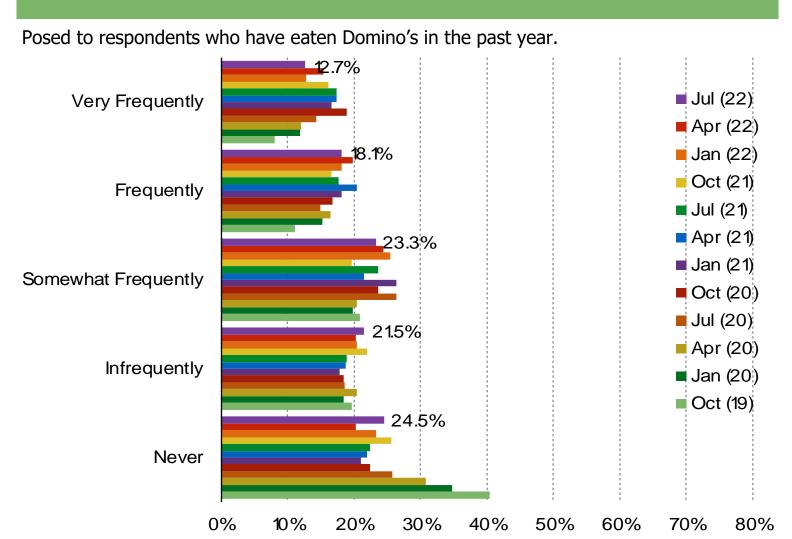

#### WHEN WAS THE LAST TIME YOU ATE DOMINO'S?

## Posed to all respondents.

Audience: 1,500 US Consumers

Date: July 2022