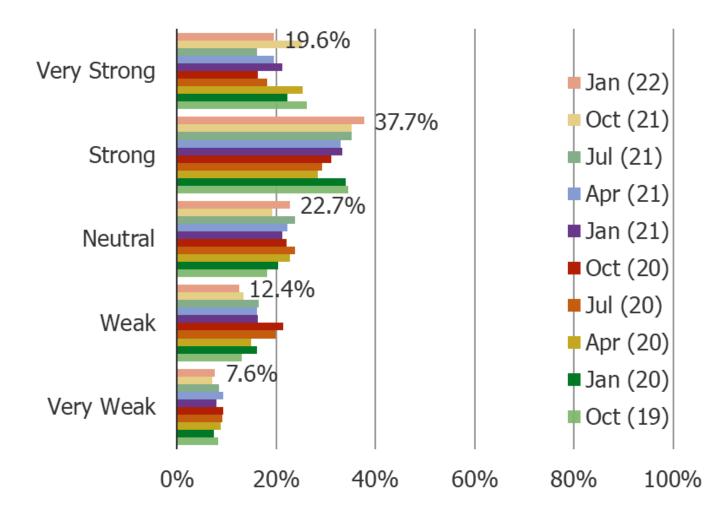

### HOW DO YOU FEEL ABOUT YOUR PERSONAL FINANCES AT THIS TIME?

Date: January 2022