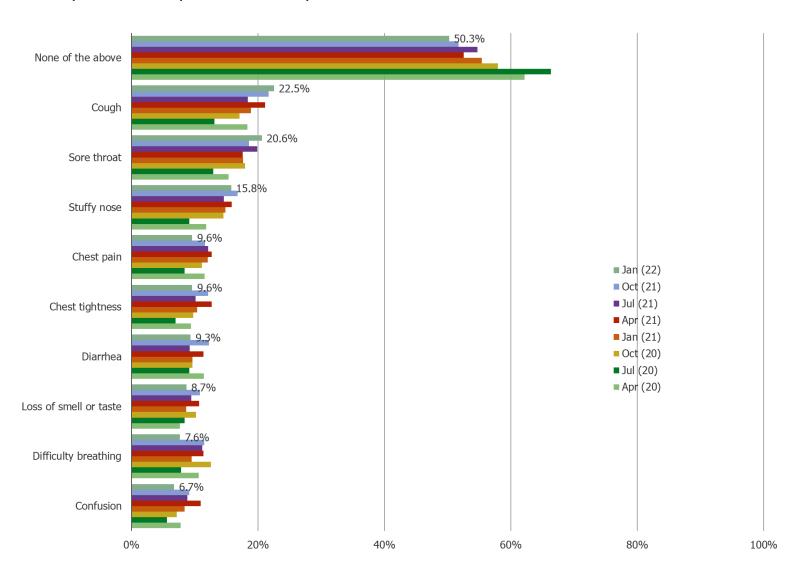

### HAVE YOU EXPERIENCED AND OF THE FOLLOWING CONDITIONS IN THE PAST 3 MONTHS?

Macro

Audience: 800+ India Consumers
Date: January 2022