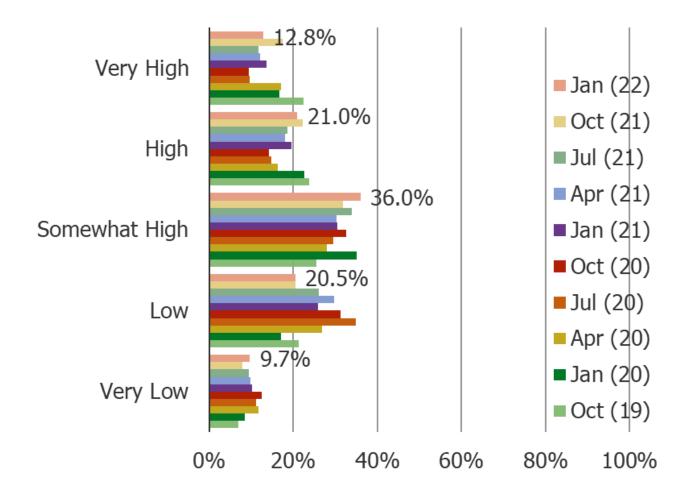

Date: January 2022

#### PLEASE RATE YOUR LEVEL OF CONCERN WITH THE CORONAVIRUS.



Date: January 2022

## FOR HOW MUCH LONGER DO YOU THINK CORONAVIRUS WILL BE A THREAT/CONCERN?



Date: January 2022

### HAVE YOU EXPERIENCED AND OF THE FOLLOWING CONDITIONS IN THE PAST 3 MONTHS?



Macro

Audience: 800+ India Consumers
Date: January 2022

### HOW DO YOU CURRENTLY FEEL ABOUT THE ECONOMY IN GENERAL?



Audience: 800+ India Consumers Date: January 2022

### HOW DO YOU FEEL ABOUT YOUR PERSONAL FINANCES AT THIS TIME?



Date: January 2022

# IS YOUR INCOME MORE OR LESS THIS YEAR THAN IN THE PREVIOUS YEAR?



Date: January 2022

#### WHAT IS YOUR EMPLOYMENT SITUATION?



Date: January 2022

# PLEASE EVALUATE YOUR CONFIDENCE ABOUT SPENDING MONEY AT THIS TIME: