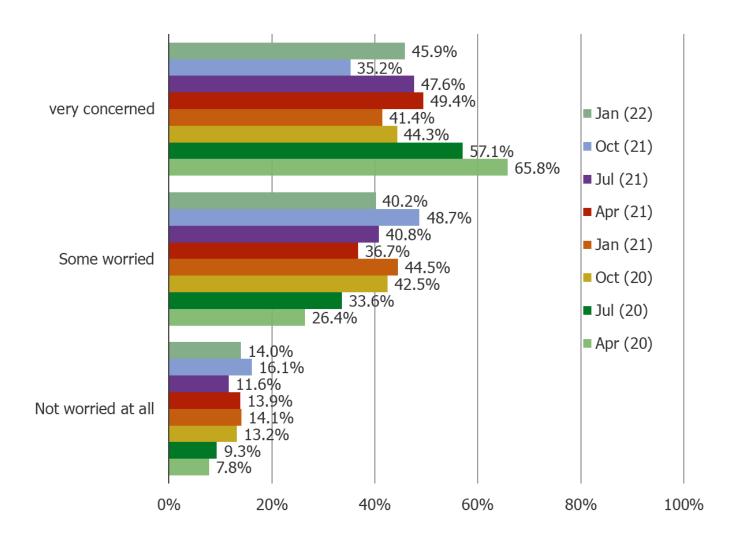

#### PLEASE RATE YOUR LEVEL OF CONCERN WITH THE CORONAVIRUS.

Date: January 2022