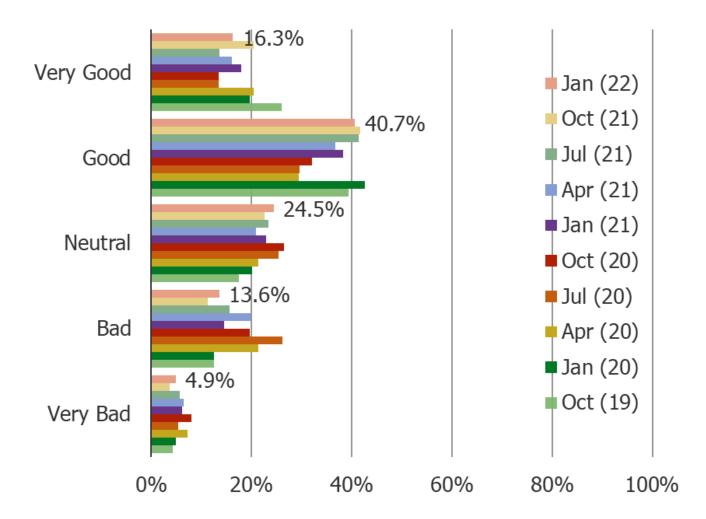

### HOW DO YOU CURRENTLY FEEL ABOUT THE ECONOMY IN GENERAL?

Audience: 800+ India Consumers Date: January 2022