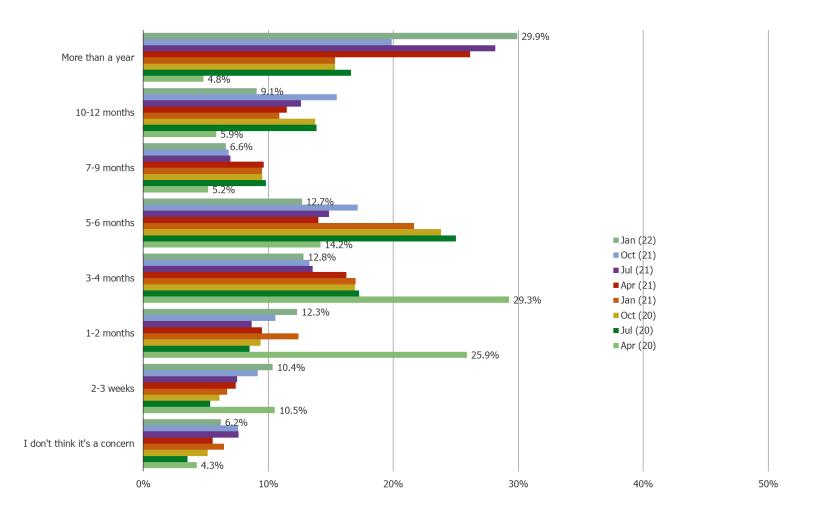

## FOR HOW MUCH LONGER DO YOU THINK CORONAVIRUS WILL BE A THREAT/CONCERN?

Date: January 2022