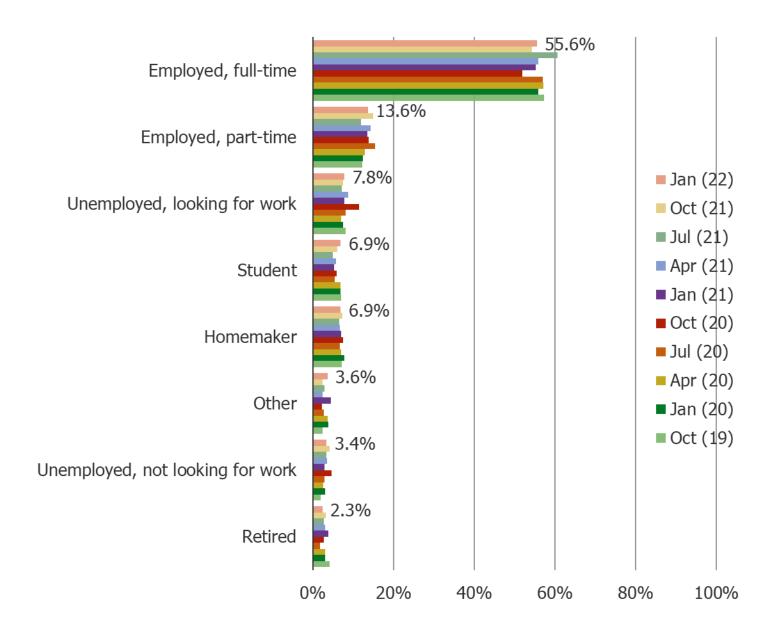

Date: January 2022

#### PLEASE RATE YOUR LEVEL OF CONCERN WITH THE CORONAVIRUS.



Date: January 2022

## FOR HOW MUCH LONGER DO YOU THINK CORONAVIRUS WILL BE A THREAT/CONCERN?



Date: January 2022

### HAVE YOU EXPERIENCED AND OF THE FOLLOWING CONDITIONS IN THE PAST 3 MONTHS?



Macro

Audience: 800+ India Consumers
Date: January 2022

### HOW DO YOU CURRENTLY FEEL ABOUT THE ECONOMY IN GENERAL?



Audience: 800+ India Consumers Date: January 2022

### HOW DO YOU FEEL ABOUT YOUR PERSONAL FINANCES AT THIS TIME?



Date: January 2022

# IS YOUR INCOME MORE OR LESS THIS YEAR THAN IN THE PREVIOUS YEAR?



Date: January 2022

#### WHAT IS YOUR EMPLOYMENT SITUATION?



Date: January 2022

# PLEASE EVALUATE YOUR CONFIDENCE ABOUT SPENDING MONEY AT THIS TIME: