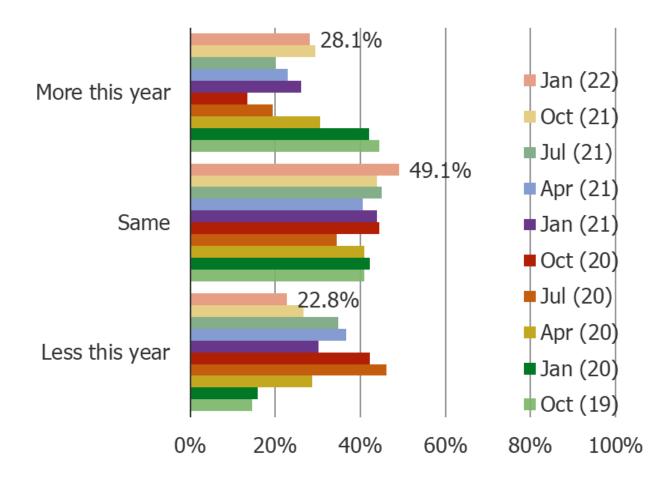

# IS YOUR INCOME MORE OR LESS THIS YEAR THAN IN THE PREVIOUS YEAR?

Date: January 2022