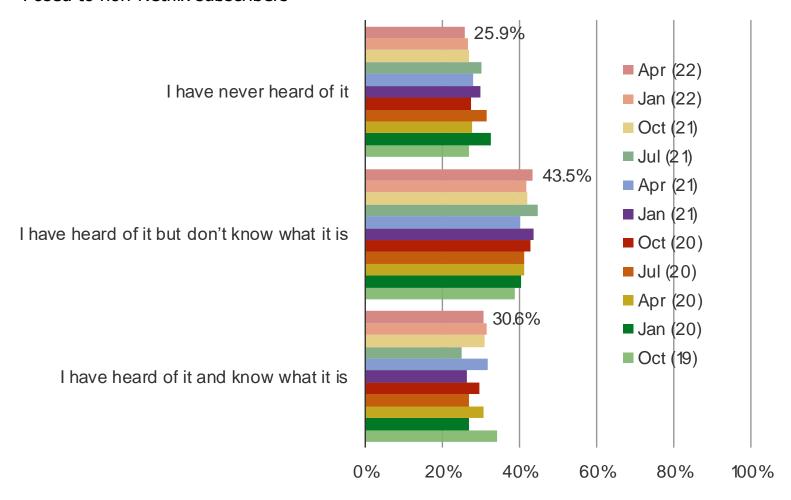

# WHY ARE YOU CURRENTLY NOT A NETFLIX SUBSCRIBER? (SELECT ALL THAT APPLY)

Date: April 2022