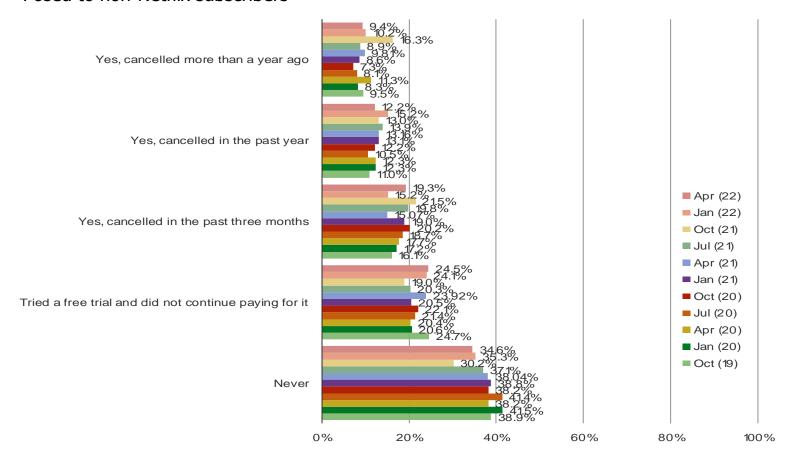

(SELECT ALL THAT APPLY)

# Posed to all respondents



Date: April 2022

# WHICH OF THE FOLLOWING HOTSTAR PLANS DO YOU CURRENTLY HAVE?

# Posed to Hotstar subscribers



**Netflix India** 

Audience: 800 Consumers in India

Date: April 2022

#### ARE YOU CONSIDERING UNSUBSCRIBING FROM HOTSTAR IN THE NEXT FEW MONTHS?

#### Posed to Hotstar subscribers



Date: April 2022

#### IN THE NEXT THREE MONTHS, HOW LIKELY WILL YOU PAY FOR DISNEY+?

# Posed to Hotstar subscribers without Disney+ as part of their plan



| \\/\\/\         | hesno | keıntel | Com |
|-----------------|-------|---------|-----|
| V V V V V V - I |       |         |     |

BESPOKE MARKET INTELLIGENCE

Netflix India

# NON-NETFLIX SUBSCRIBERS

Date: April 2022

#### HAVE YOU EVER PAID TO SUBSCRIBE TO NETFLIX IN THE PAST?



Date: April 2022

# WHY ARE YOU CURRENTLY NOT A NETFLIX SUBSCRIBER? (SELECT ALL THAT APPLY)



Date: April 2022

# HOW LIKELY ARE YOU TO START AN ACCOUNT WITH NETFLIX IN THE NEXT THREE MONTHS?



Date: April 2022

#### WHICH OF THE FOLLOWING PLANS WOULD YOU BE MOST LIKELY TO SIGN UP FOR?

Posed to non-Netflix subscribers who probably / definitely will sign up.



<sup>\*</sup>Note – prices were changed in the survey in January of 2022 to reflect the changed rates.

Date: April 2022

#### WOULD YOU PREFER TO SIGN UP FOR NETFLIX IF ANY OF THE FOLLOWING WAS OFFERED TO YOU?



Date: April 2022

# HAVE YOU HEARD OF THE NETFLIX SHOW "BARD OF BLOOD"?



Date: April 2022

# HOW INTERESTED ARE YOU IN CHECKING OUT FREE CONTENT FROM NETFLIX ON A LIMITED BASIS FOR THEIR SHOWS?



Date: April 2022

#