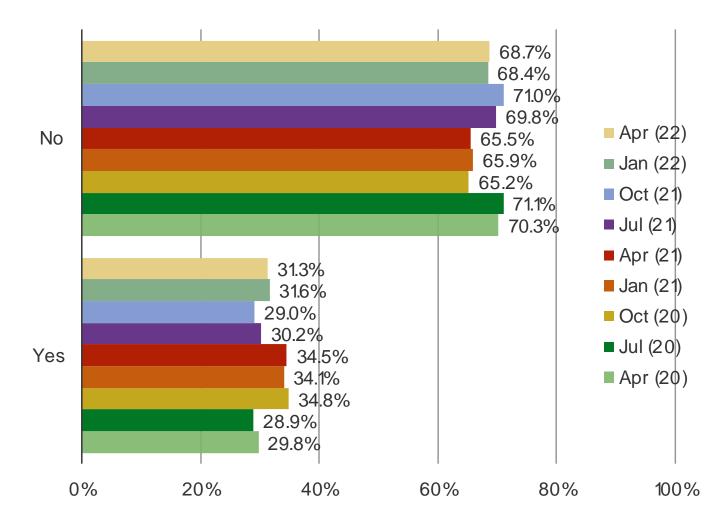

# HOW LIKELY ARE YOU TO START AN ACCOUNT WITH NETFLIX IN THE NEXT THREE MONTHS?

Date: April 2022