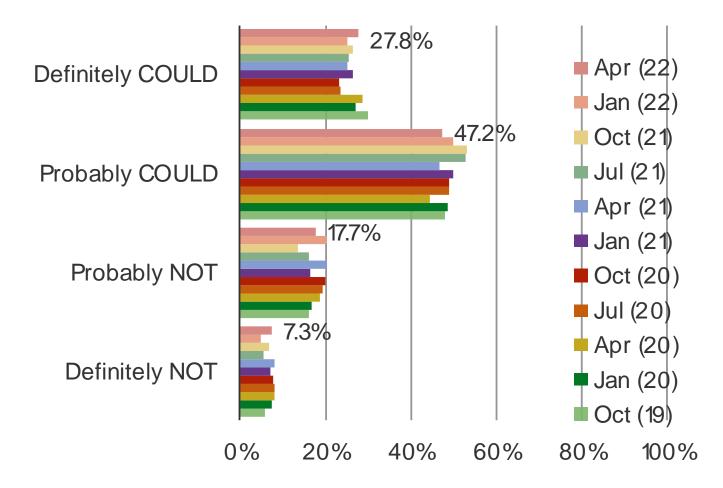

#### CAN YOU AFFORD TO ADD ANOTHER PAID VIDEO SERVICE RIGHT NOW?

Posed to respondents who pay for video streaming services themselves

Date: April 2022