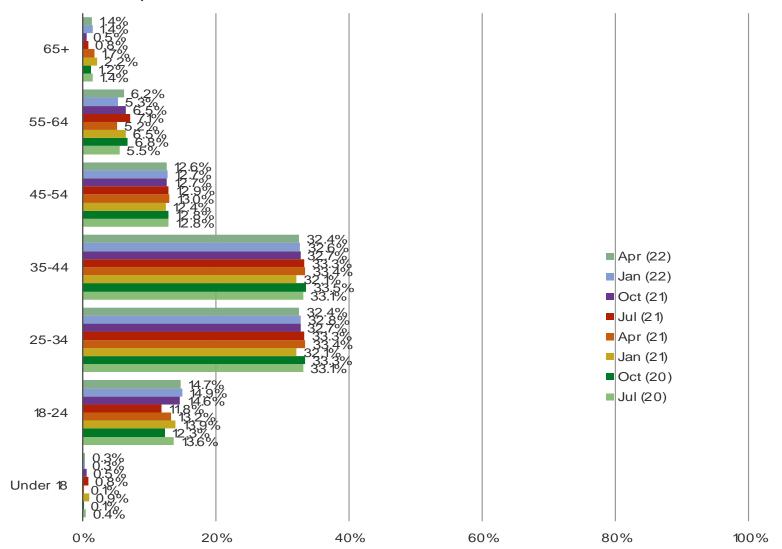

lly access the internet



Date: April 2022

#### HOW EFFECTIVE ARE THE SERVICES YOU USE TO CONNECT TO THE INTERNET?

## Posed to respondents who at least occasionally access the internet



Date: April 2022

### **HOW DO YOU LIKE ACCESSING THE INTERNET?**

### Posed to respondents who at least occasionally access the internet



# **MACRO FACTORS**

Date: April 2022

### OVERALL HOW CONFIDENT DO YOU FEEL IN THE ECONOMY?



Date: April 2022

### HOW DO YOU FEEL ABOUT YOUR PERSONAL FINANCES AT THIS TIME?



Date: April 2022

### IS YOUR INCOME MORE OR LESS THIS YEAR THAN IN THE PREVIOUS YEAR?



Date: April 2022

#### WHAT IS YOUR EMPLOYMENT STATUS?



Date: April 2022

#### PLEASE EVALUATE YOUR CONFIDENCE ABOUT SPENDING MONEY AT THIS TIME



# **DEMOGRAPHICS**

Date: April 2022

#### AGE



Audience: 800 Consumers in India

Date: April 2022

#### **INCOME**



Date: April 2022

#### **GENDER**