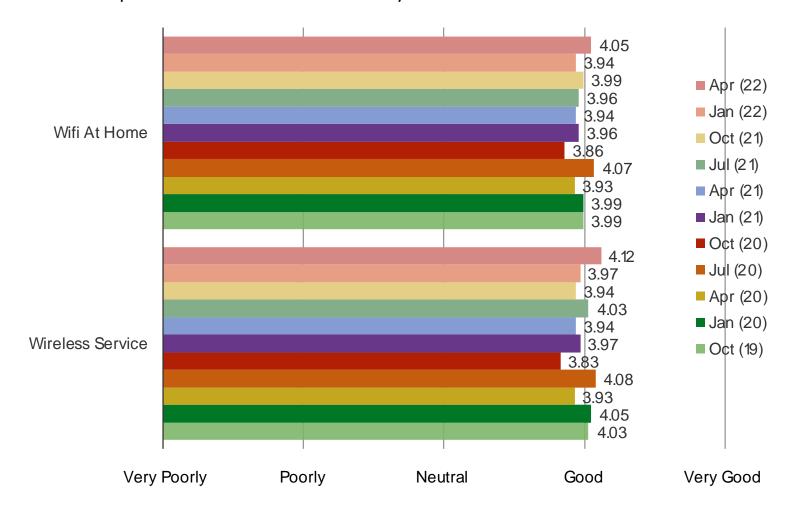

### HOW WELL DOES THE INTERNET WORK ON YOUR DEVICE?

### Posed to respondents who at least occasionally access the internet

Date: April 2022