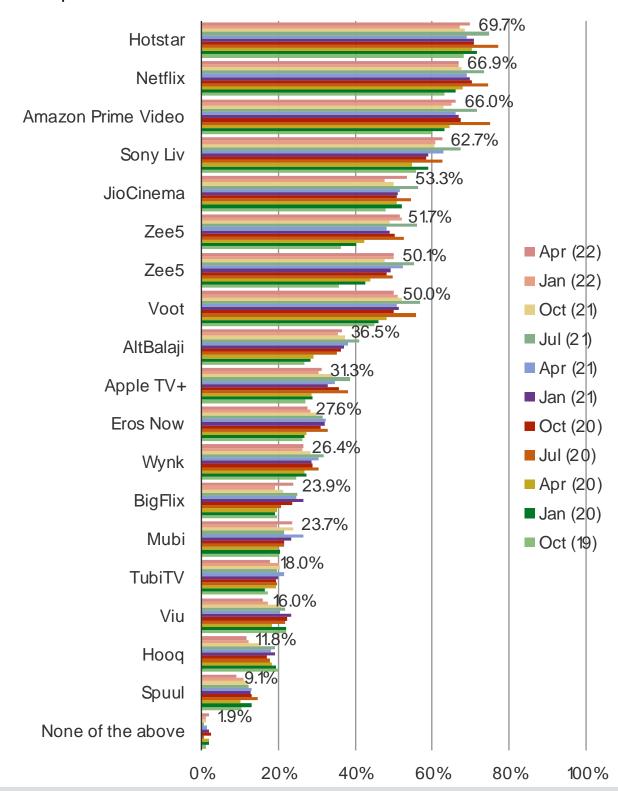

#### WHICH OF THE FOLLOWING STREAMING VIDEO SERVICES HAVE YOU HEARD OF?

# Posed to all respondents

Date: April 2022