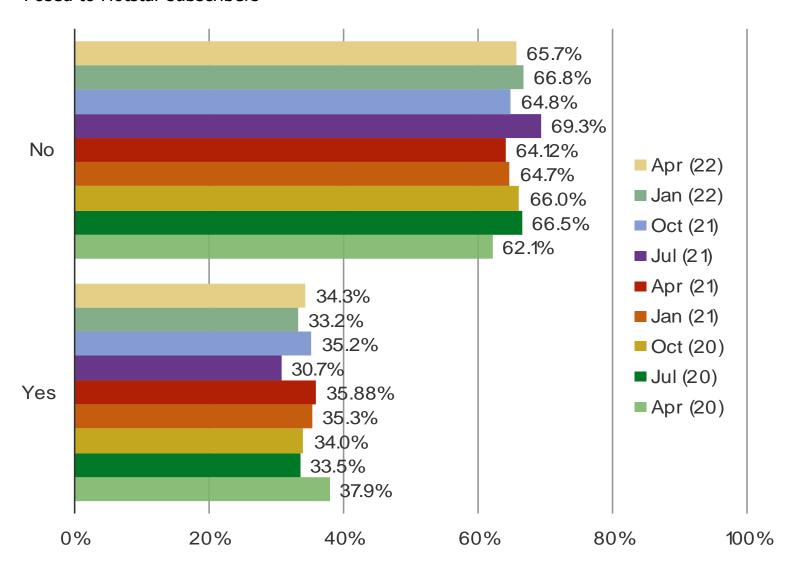

#### ARE YOU CONSIDERING UNSUBSCRIBING FROM HOTSTAR IN THE NEXT FEW MONTHS?

#### Posed to Hotstar subscribers

Date: April 2022