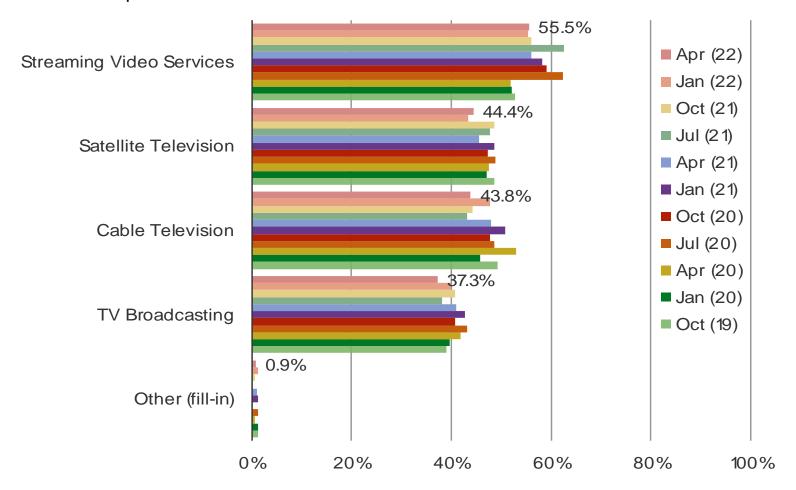

# HOW DO YOU USUALLY WATCH MOVIES? (SELECT ALL THAT APPLY)

# Posed to respondents who watch TV or movies

Date: April 2022