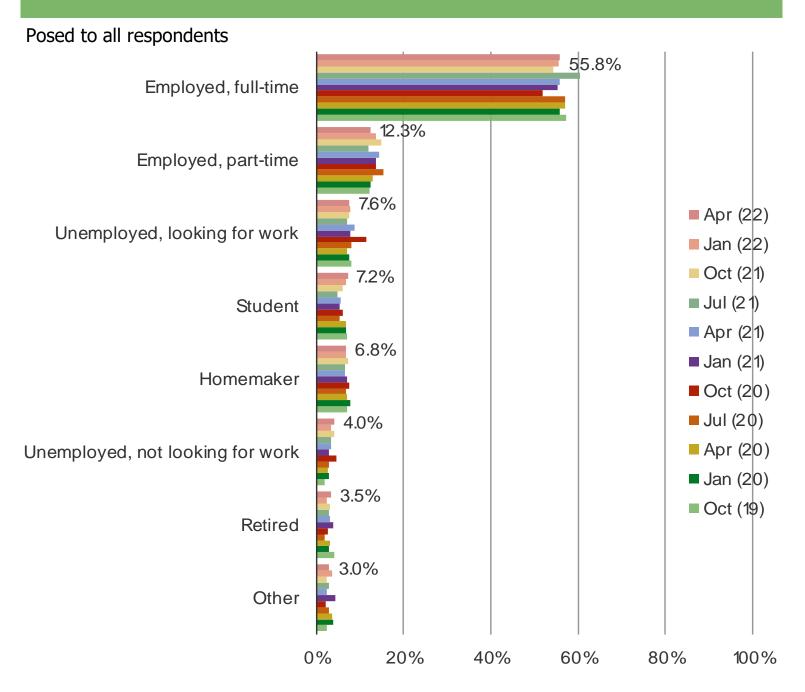

ACCESS THE INTERNET?



Date: April 2022

### HOW WELL DOES THE INTERNET WORK ON YOUR DEVICE?

### Posed to respondents who at least occasionally access the internet



Date: April 2022

#### HOW EFFECTIVE ARE THE SERVICES YOU USE TO CONNECT TO THE INTERNET?

## Posed to respondents who at least occasionally access the internet



Date: April 2022

### **HOW DO YOU LIKE ACCESSING THE INTERNET?**

### Posed to respondents who at least occasionally access the internet



# **MACRO FACTORS**

Date: April 2022

### OVERALL HOW CONFIDENT DO YOU FEEL IN THE ECONOMY?



Date: April 2022

### HOW DO YOU FEEL ABOUT YOUR PERSONAL FINANCES AT THIS TIME?



Date: April 2022

### IS YOUR INCOME MORE OR LESS THIS YEAR THAN IN THE PREVIOUS YEAR?



Date: April 2022

#### WHAT IS YOUR EMPLOYMENT STATUS?



Date: April 2022

#### PLEASE EVALUATE YOUR CONFIDENCE ABOUT SPENDING MONEY AT THIS TIME



# **DEMOGRAPHICS**

Date: April 2022

#### AGE



Audience: 800 Consumers in India

Date: April 2022

#### **INCOME**



Date: April 2022

#### **GENDER**