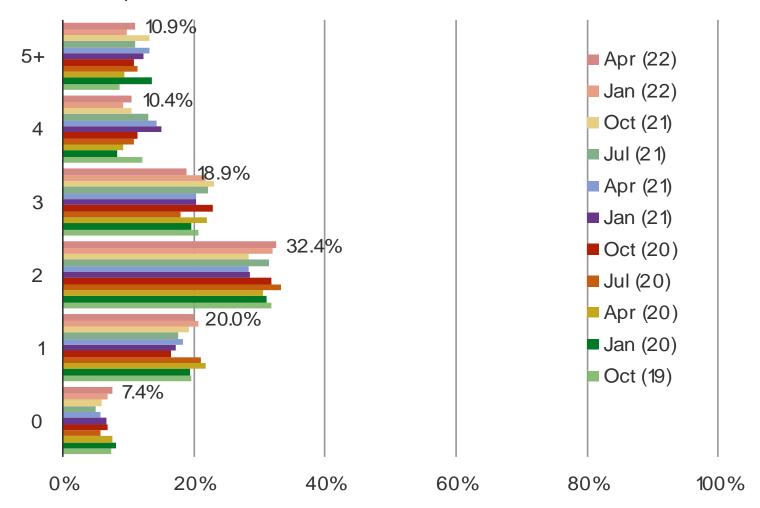

#### HOW MANY STREAMING VIDEO SERVICES DO YOU CURRENTLY USE?

# Posed to all respondents

Date: April 2022