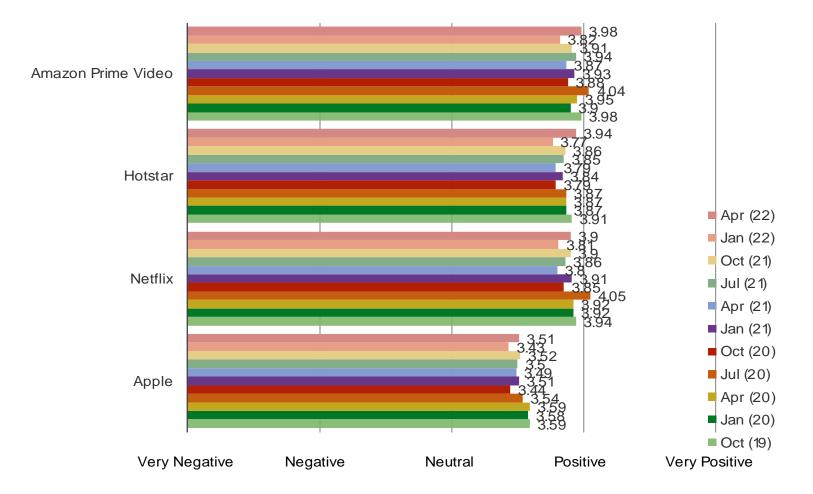

#### WHAT IS YOUR OPINION OF THE FOLLOWING BRANDS OVERALL?

Audience: 800 Consumers in India

Date: April 2022