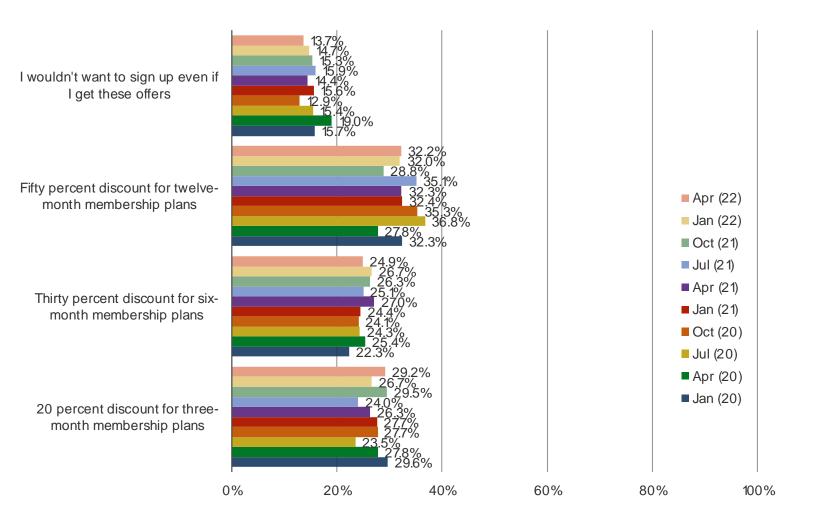

#### WOULD YOU PREFER TO SIGN UP FOR NETFLIX IF ANY OF THE FOLLOWING WAS OFFERED TO YOU?

Date: April 2022