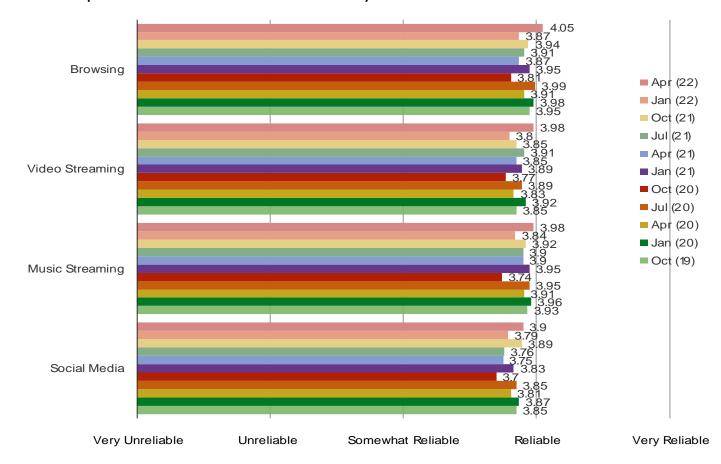

#### HOW EFFECTIVE ARE THE SERVICES YOU USE TO CONNECT TO THE INTERNET?

## Posed to respondents who at least occasionally access the internet

Date: April 2022