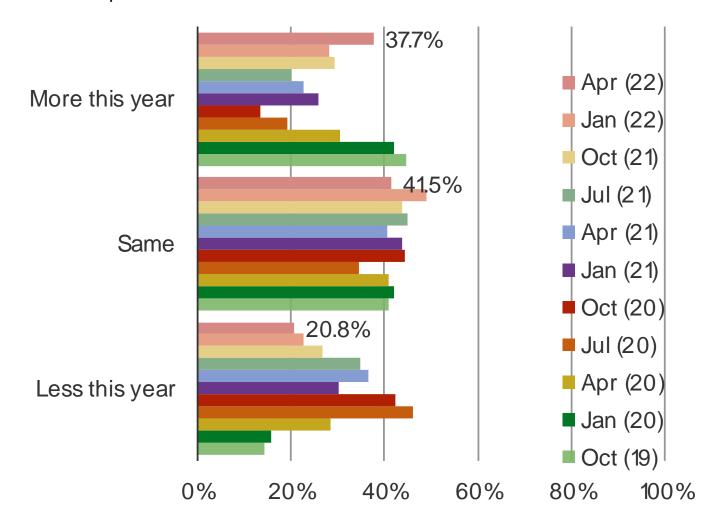

### IS YOUR INCOME MORE OR LESS THIS YEAR THAN IN THE PREVIOUS YEAR?

Date: April 2022