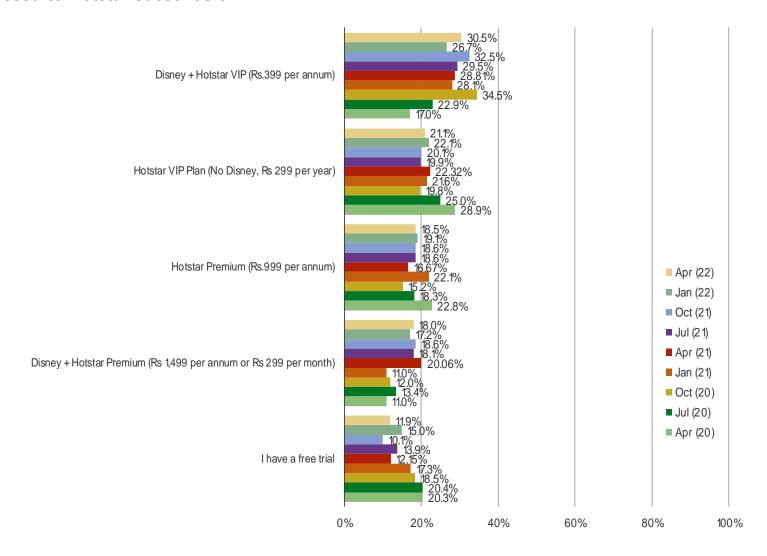

# WHICH OF THE FOLLOWING HOTSTAR PLANS DO YOU CURRENTLY HAVE?

# Posed to Hotstar subscribers

**Netflix India** 

Audience: 800 Consumers in India

Date: April 2022