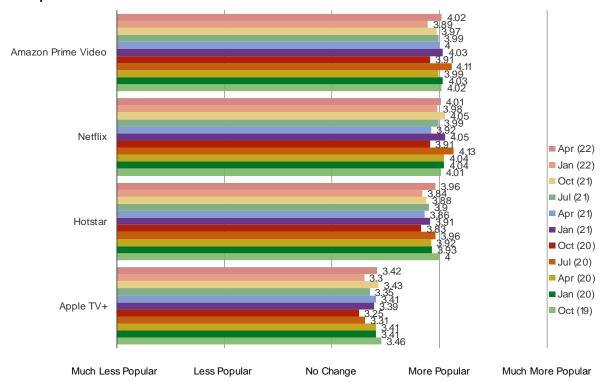

LIX DO YOU WATCH?



Date: April 2022

# ON AVERAGE, HOW FREQUENTLY DO YOU USE NETFLIX TO WATCH TV SHOWS AND MOVIES?



**Netflix India** 

Audience: 800 Consumers in India

Date: April 2022

# HOW SATISFIED ARE YOU WITH YOUR NETFLIX SUBSCRIPTION?



Date: April 2022

#### PLEASE COMPARE YOUR CURRENT USAGE OF NETFLIX WITH OUR USAGE 3-6 MONTHS AGO.



Date: April 2022

#### DO YOU EXPECT TO USE NETFLIX MORE OR LESS OVER THE NEXT FEW MONTHS?



| \\\\\\\       | bespo | keinte | l com |
|---------------|-------|--------|-------|
| ~ ~ ~ ~ ~ ~ . |       |        |       |

# SENTIMENT AND POPULARITY

Date: April 2022

#### WHAT IS YOUR OPINION OF THE FOLLOWING BRANDS OVERALL?



Audience: 800 Consumers in India

Date: April 2022

#### ARE THE FOLLOWING GETTING MORE OR LESS POPULAR IN INDIA?



# **INTERNET USAGE**

Date: April 2022

#### HOW OFTEN DO YOU ACCESS THE INTERNET?



Date: April 2022

### HOW WELL DOES THE INTERNET WORK ON YOUR DEVICE?

### Posed to respondents who at least occasionally access the internet



Date: April 2022

#### HOW EFFECTIVE ARE THE SERVICES YOU USE TO CONNECT TO THE INTERNET?

## Posed to respondents who at least occasionally access the internet



Date: April 2022

### **HOW DO YOU LIKE ACCESSING THE INTERNET?**

### Posed to respondents who at least occasionally access the internet



# **MACRO FACTORS**

Date: April 2022

### OVERALL HOW CONFIDENT DO YOU FEEL IN THE ECONOMY?



Date: April 2022

### HOW DO YOU FEEL ABOUT YOUR PERSONAL FINANCES AT THIS TIME?



Date: April 2022

### IS YOUR INCOME MORE OR LESS THIS YEAR THAN IN THE PREVIOUS Y