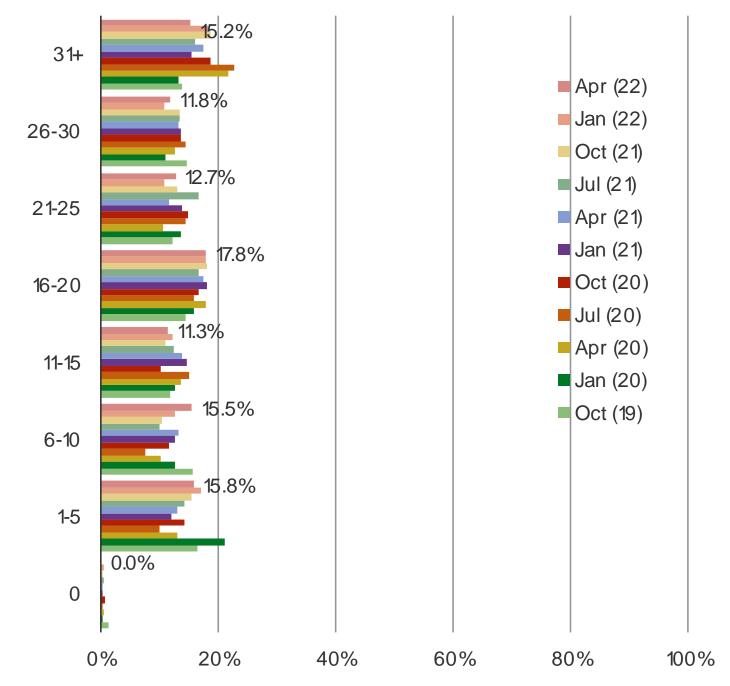

# IN AN AVERAGE MONTH, HOW MANY HOURS OF NETFLIX DO YOU WATCH?

Date: April 2022