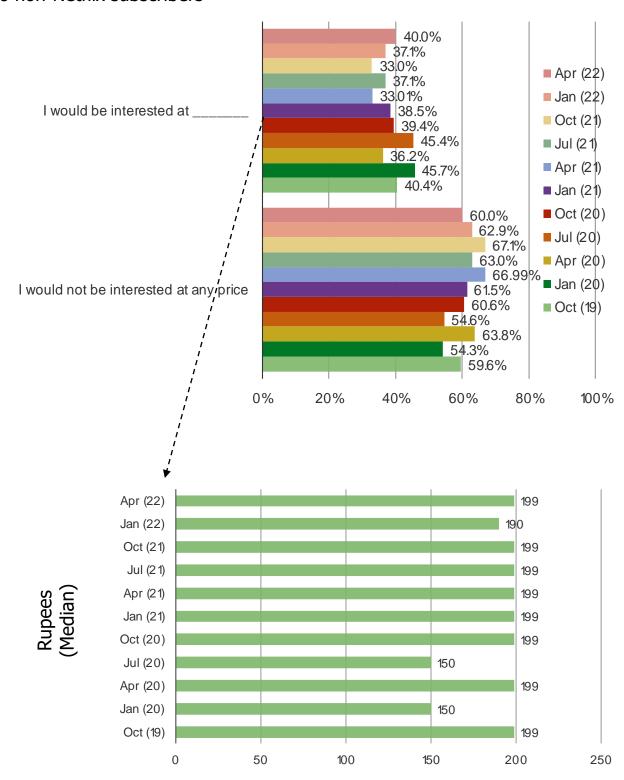

#### AT WHAT PRICE PER MONTH WOULD IT MAKE SENSE FOR YOU TO PAY FOR NETFLIX?

Date: April 2022