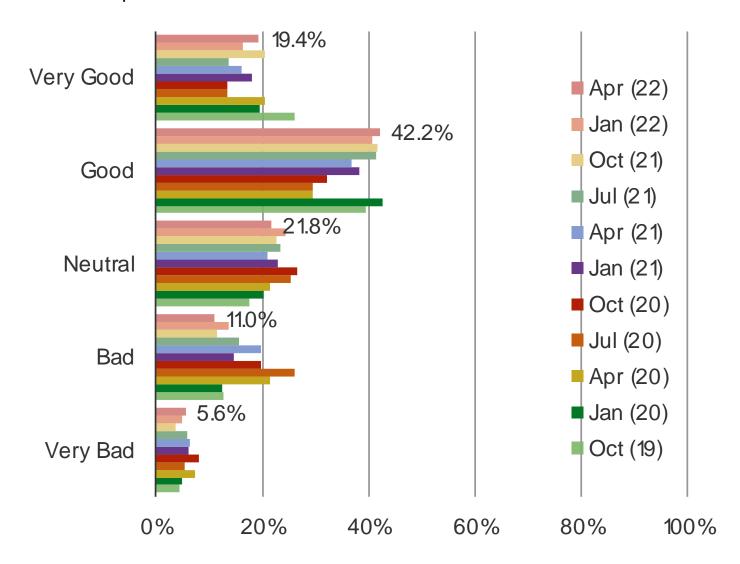

#### WHAT IS YOUR OPINION OF THE FOLLOWING BRANDS OVERALL?

Audience: 800 Consumers in India

Date: April 2022