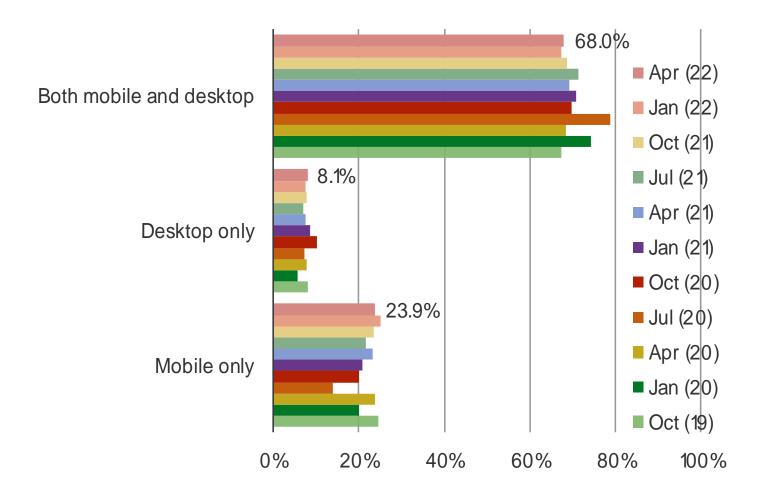

### **HOW DO YOU LIKE ACCESSING THE INTERNET?**

### Posed to respondents who at least occasionally access the internet