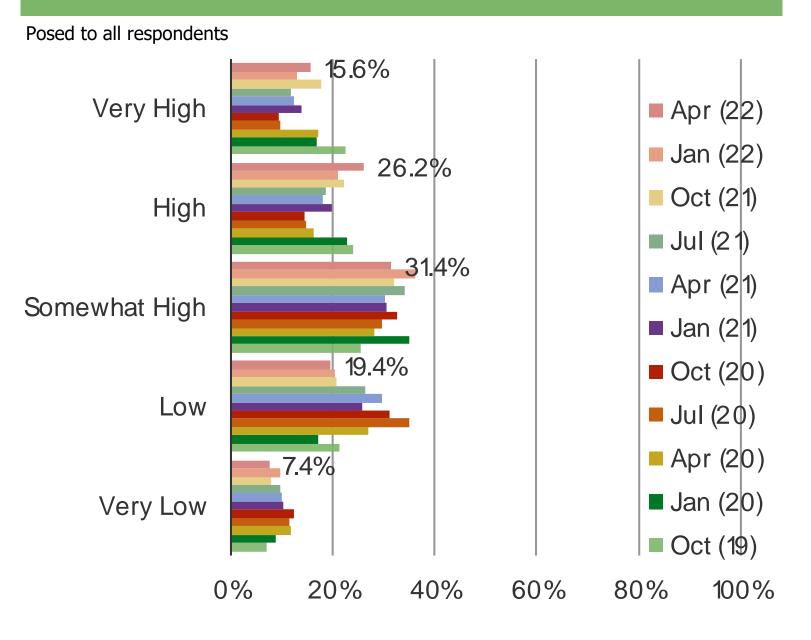

### OVERALL HOW CONFIDENT DO YOU FEEL IN THE ECONOMY?

Date: April 2022

### HOW DO YOU FEEL ABOUT YOUR PERSONAL FINANCES AT THIS TIME?

Date: April 2022