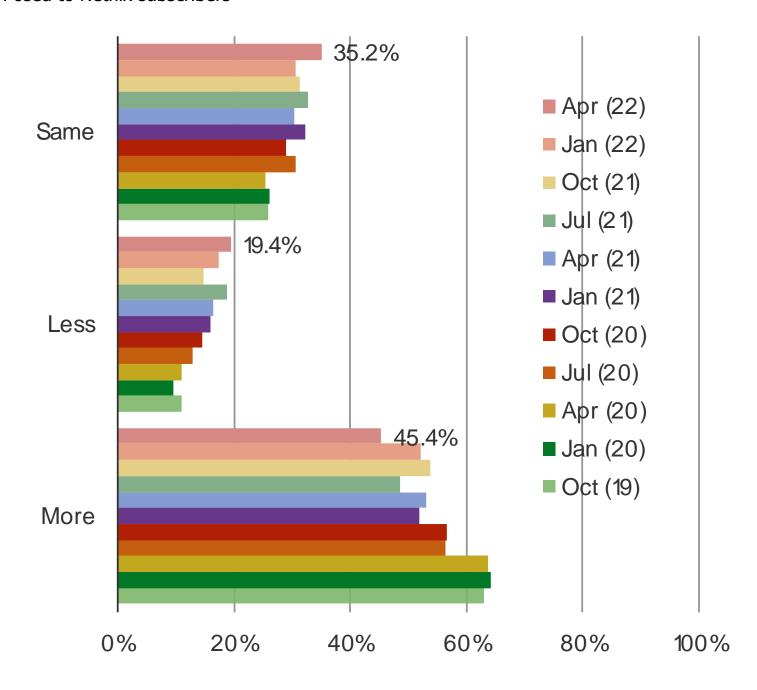

#### DO YOU EXPECT TO USE NETFLIX MORE OR LESS OVER THE NEXT FEW MONTHS?

| \\\\\\\       | bespo | keinte | l com |
|---------------|-------|--------|-------|
| ~ ~ ~ ~ ~ ~ . |       |        |       |