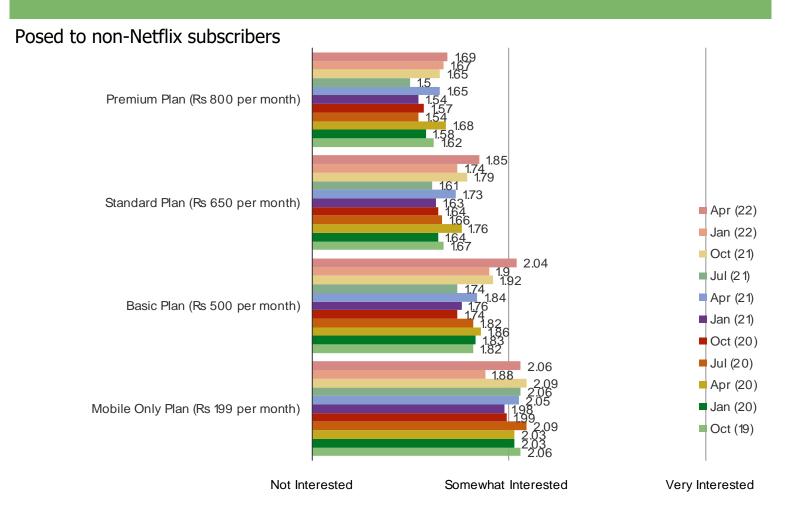

#### WHICH OF THE FOLLOWING PLANS WOULD YOU BE MOST LIKELY TO SIGN UP FOR?

Posed to non-Netflix subscribers who probably / definitely will sign up.

<sup>\*</sup>Note – prices were changed in the survey in January of 2022 to reflect the changed rates.