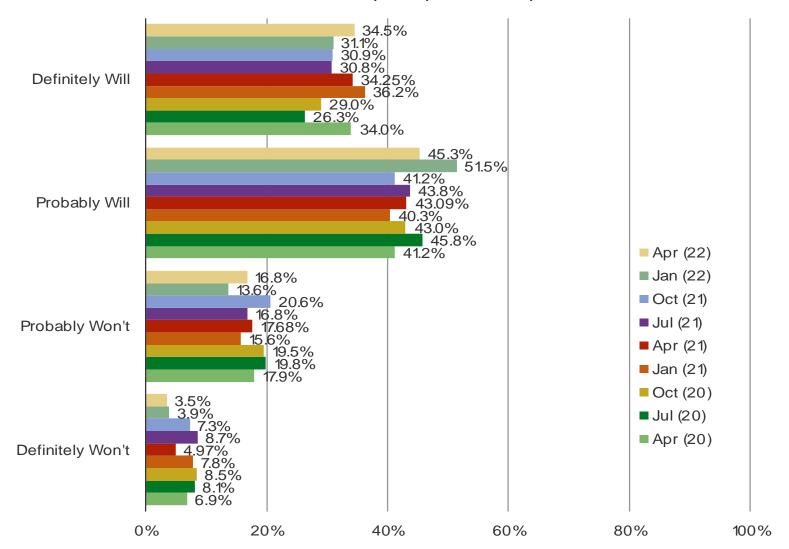

#### IN THE NEXT THREE MONTHS, HOW LIKELY WILL YOU PAY FOR DISNEY+?

# Posed to Hotstar subscribers without Disney+ as part of their plan

| \\/\\/\         | hesno | keıntel | Com |
|-----------------|-------|---------|-----|
| V V V V V V - I |       |         |     |

BESPOKE MARKET INTELLIGENCE