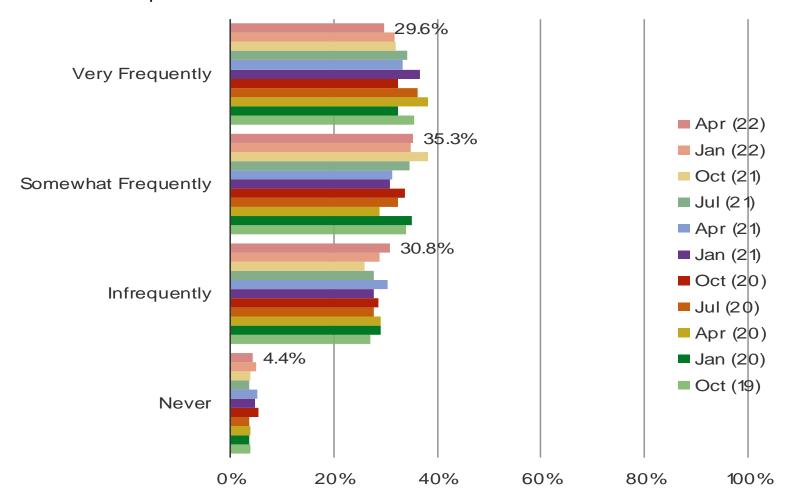

the preferred method for consuming television and movie content. Hotstar awareness is slightly ahead of Netflix awareness.

# **COMPETITIVE DYNAMICS**

The number of respondents who self-report being Netflix subscribers declined slightly q/q. Hotstar and Amazon Prime, meanwhile, saw increases in self-reported account holders.

#### **ENGAGEMENT AND SENTIMENT**

Netflix self-reported engagement remains strong, albeit relatively less strong compared to prior readings. Consumer, satisfaction with the service remains very high.

### **MACRO**

Consumer confidence in the economy and personal finances bounced back and is now more in-line with pre-pandemic levels.

Netflix India

# TV/MOVIE WATCHING

Date: April 2022

#### HOW OFTEN DO YOU WATCH TELEVISION OR MOVIES?

# Posed to all respondents



Date: April 2022

# HOW DO YOU USUALLY WATCH TELEVISION SHOWS? (SELECT ALL THAT APPLY)

# Posed to respondents who watch TV or movies



Date: April 2022

# HOW DO YOU USUALLY WATCH MOVIES? (SELECT ALL THAT APPLY)

# Posed to respondents who watch TV or movies



Date: April 2022

#### HOW MANY STREAMING VIDEO SERVICES DO YOU CURRENTLY USE?

# Posed to all respondents



Date: April 2022

# HOW MANY STREAMING VIDEO SERVICES DO YOU CURRENTLY PAY FOR?

# Posed to all respondents



Date: April 2022

#### CAN YOU AFFORD TO ADD ANOTHER PAID VIDEO SERVICE RIGHT NOW?

Posed to respondents who pay for video streaming services themselves



Date: April 2022

#### WHEN YOU THINK OF STREAMING VIDEO SERVICES, WHICH IS THE FIRST THAT COMES TO MIND?

Posed to all respondents

April 2022

January 2022