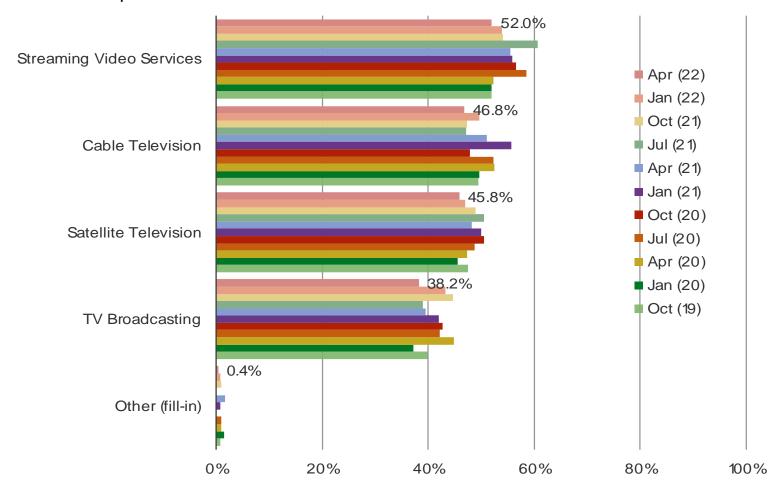

# HOW DO YOU USUALLY WATCH TELEVISION SHOWS? (SELECT ALL THAT APPLY)

# Posed to respondents who watch TV or movies

Date: April 2022