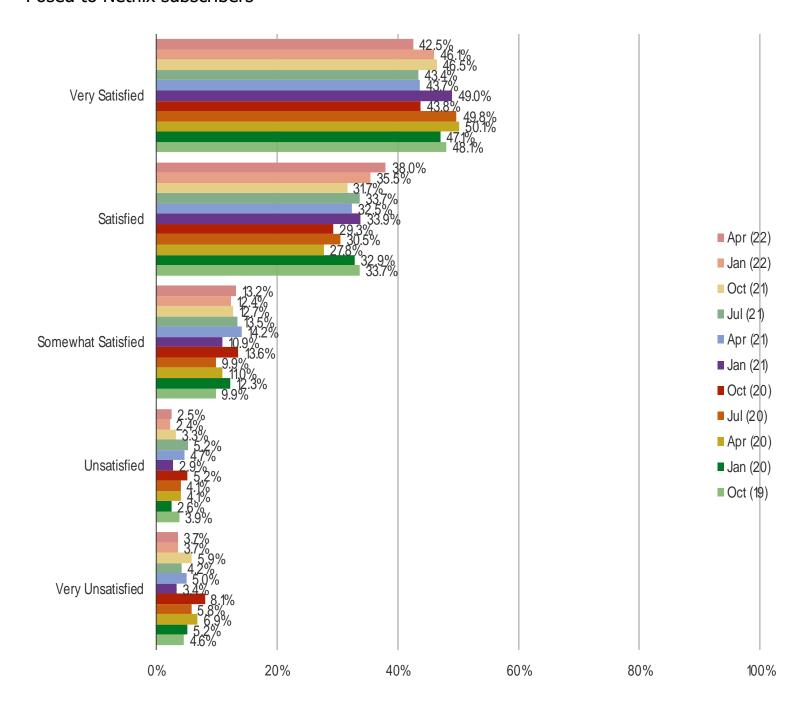

#### **ENGAGEMENT AND SENTIMENT**

Netflix self-reported engagement remains strong, albeit relatively less strong compared to prior readings. Consumer, satisfaction with the service remains very high.

# HOW SATISFIED ARE YOU WITH YOUR NETFLIX SUBSCRIPTION?

Date: April 2022