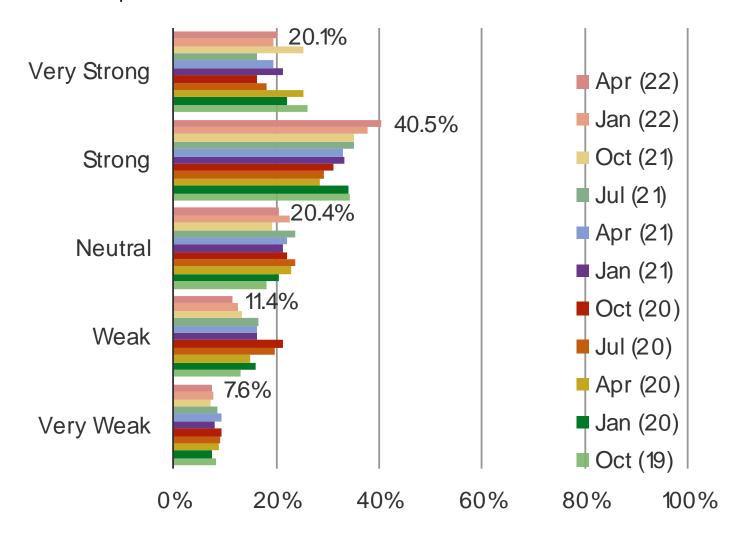

### OVERALL HOW CONFIDENT DO YOU FEEL IN THE ECONOMY?

Date: April 2022

### HOW DO YOU FEEL ABOUT YOUR PERSONAL FINANCES AT THIS TIME?

Date: April 2022