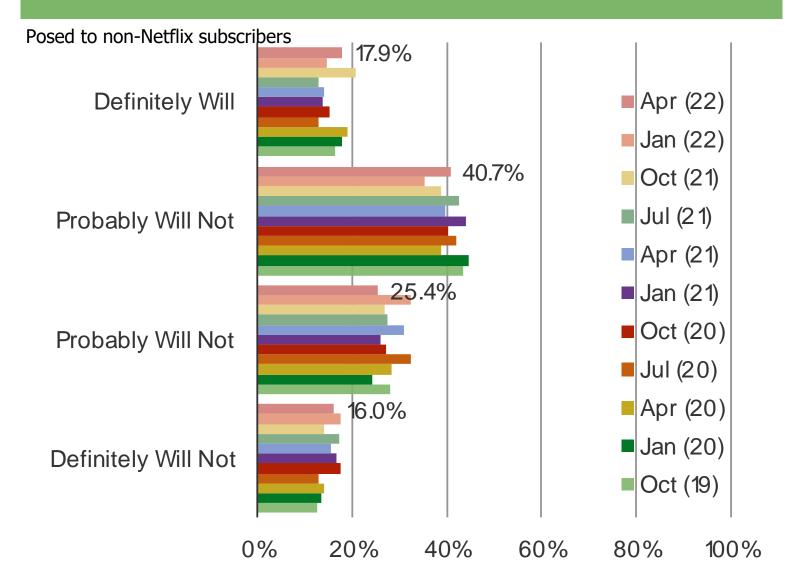

# HOW LIKELY ARE YOU TO START AN ACCOUNT WITH NETFLIX IN THE NEXT THREE MONTHS?

Date: April 2022