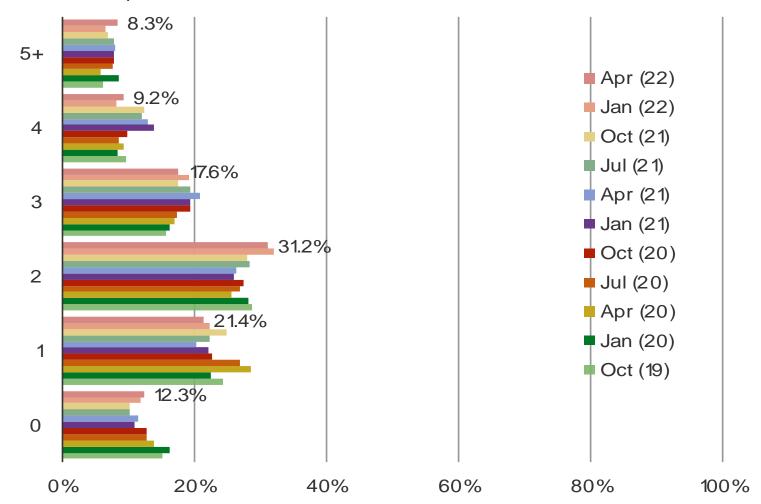

# HOW MANY STREAMING VIDEO SERVICES DO YOU CURRENTLY PAY FOR?

# Posed to all respondents

Date: April 2022