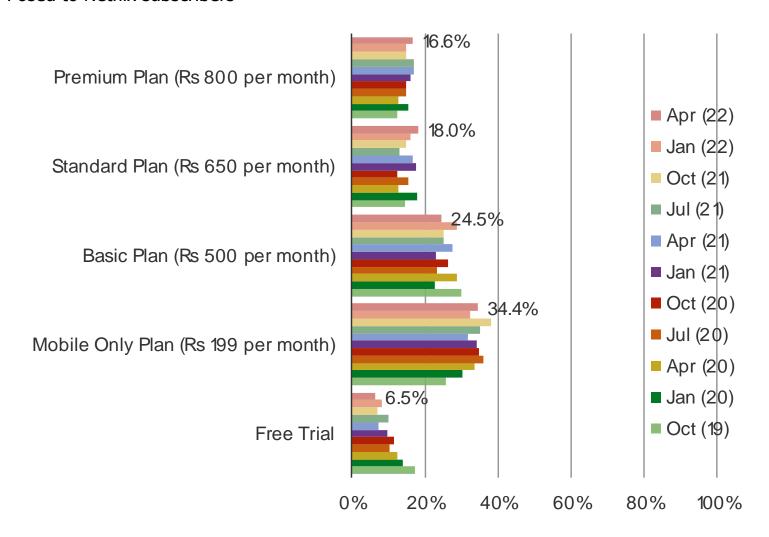

#### HOW INTERESTED WOULD YOU BE IN SIGNING UP FOR NETFLIX AT THE FOLLOWING PRICE POINTS?

<sup>\*</sup>Note – prices were changed in the survey in January of 2022 to reflect the changed rates.

Netflix India