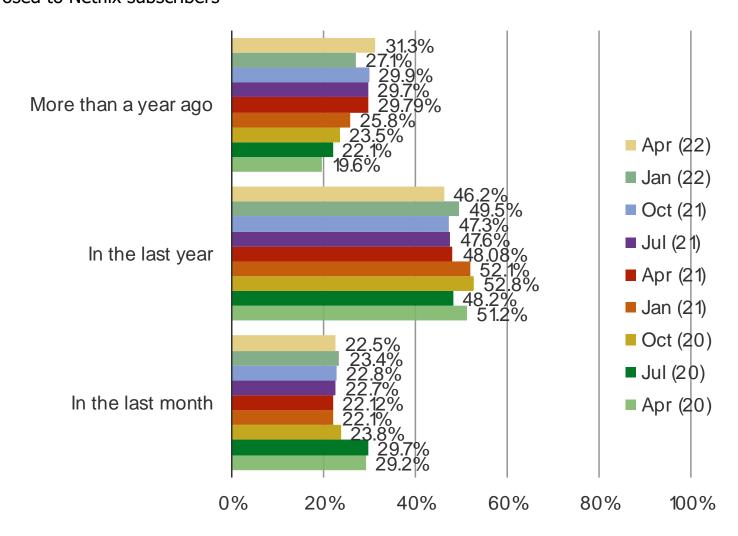

#### WHEN DID YOU SUBSCRIBE TO NETFLIX?

**Netflix India** 

Audience: 800 Consumers in India

Date: April 2022