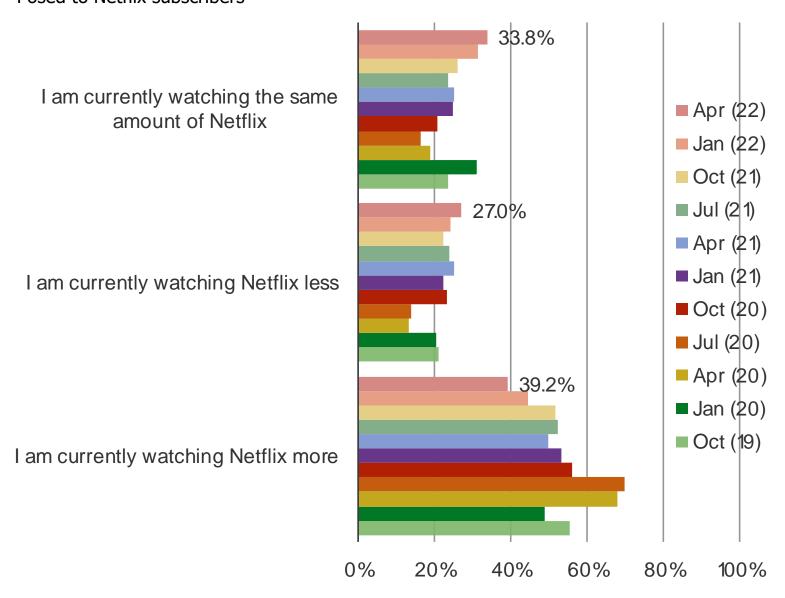

#### PLEASE COMPARE YOUR CURRENT USAGE OF NETFLIX WITH OUR USAGE 3-6 MONTHS AGO.

Date: April 2022