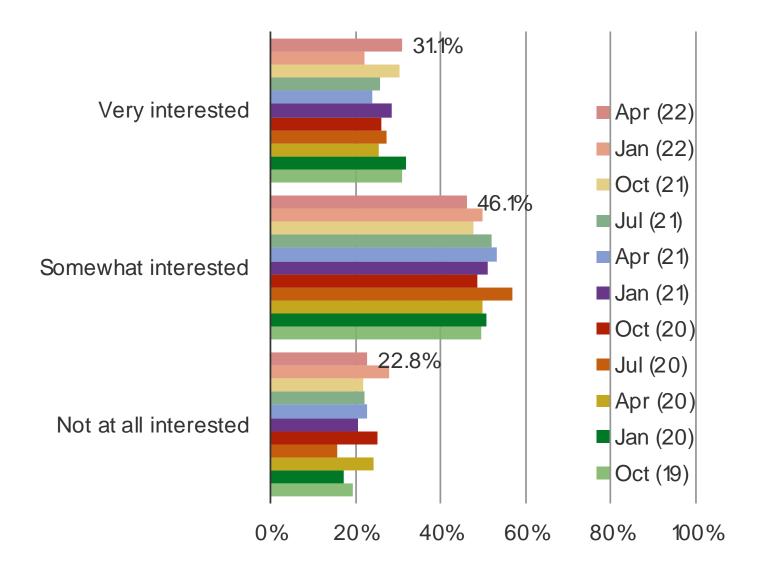

# HOW INTERESTED ARE YOU IN CHECKING OUT FREE CONTENT FROM NETFLIX ON A LIMITED BASIS FOR THEIR SHOWS?

Date: April 2022