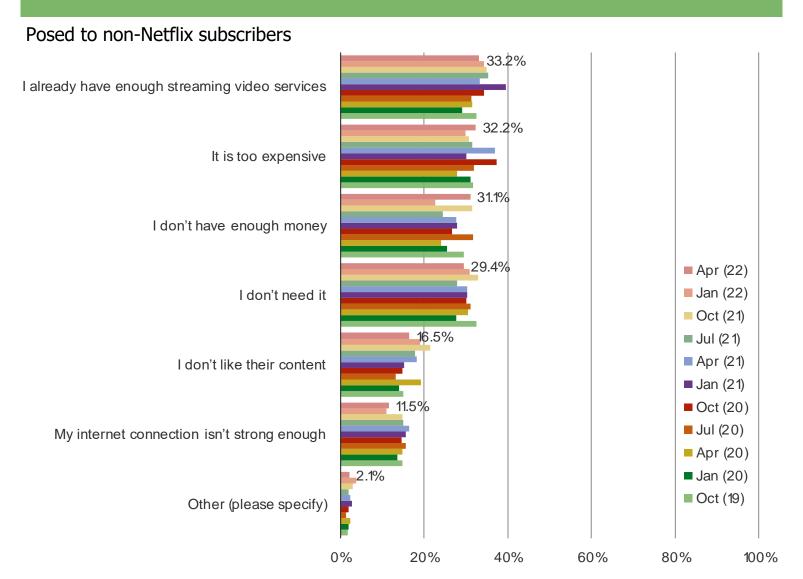

# WHY ARE YOU CURRENTLY NOT A NETFLIX SUBSCRIBER? (SELECT ALL THAT APPLY)

Date: April 2022