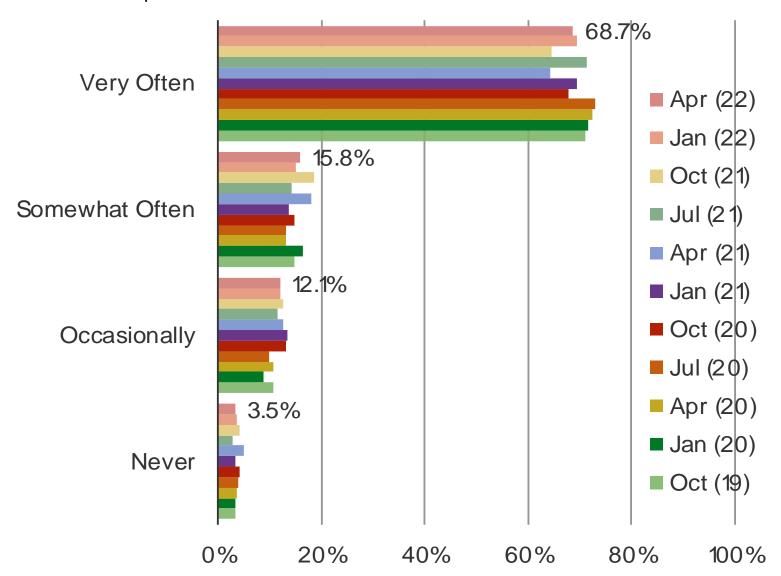

TO WATCH TV SHOWS AND MOVIES?



**Netflix India** 

Audience: 800 Consumers in India

Date: April 2022

# HOW SATISFIED ARE YOU WITH YOUR NETFLIX SUBSCRIPTION?



Date: April 2022

#### PLEASE COMPARE YOUR CURRENT USAGE OF NETFLIX WITH OUR USAGE 3-6 MONTHS AGO.



Date: April 2022

#### DO YOU EXPECT TO USE NETFLIX MORE OR LESS OVER THE NEXT FEW MONTHS?



| \\\\\\\       | bespo | keinte | l com |
|---------------|-------|--------|-------|
| ~ ~ ~ ~ ~ ~ . |       |        |       |

# SENTIMENT AND POPULARITY

Date: April 2022

#### WHAT IS YOUR OPINION OF THE FOLLOWING BRANDS OVERALL?



Audience: 800 Consumers in India

Date: April 2022

#### ARE THE FOLLOWING GETTING MORE OR LESS POPULAR IN INDIA?



# **INTERNET USAGE**

Date: April 2022

#### HOW OFTEN DO YOU ACCESS THE INTERNET?



Date: April 2022

### HOW WELL DOES THE INTERNET WORK ON YOUR DEVICE?

### Posed to respondents who at least occasionally access the internet



Date: April 2022

#### HOW EFFECTIVE ARE THE SERVICES YOU USE TO CONNECT TO THE INTERNET?

## Posed to respondents who at least occasionally access the internet



Date: April 2022

### **HOW DO YOU LIKE ACCESSING THE INTERNET?**

### Posed to respondents who at least occasionally access the internet



# **MACRO FACTORS**

Date: April 2022

### OVERALL HOW CONFIDENT DO YOU FEEL IN THE ECONOMY?



Date: April 2022

### HOW DO YOU FEEL ABOUT YOUR PERSONAL FINANCES AT THIS TIME?



Date: April 2022

### IS YOUR INCOME MORE OR LESS THIS YEAR THAN IN THE PREVIOUS YEAR?



Date: April 2022

#### WHAT IS YOUR EMPLOYMENT STATUS?



Date: April 2022

##