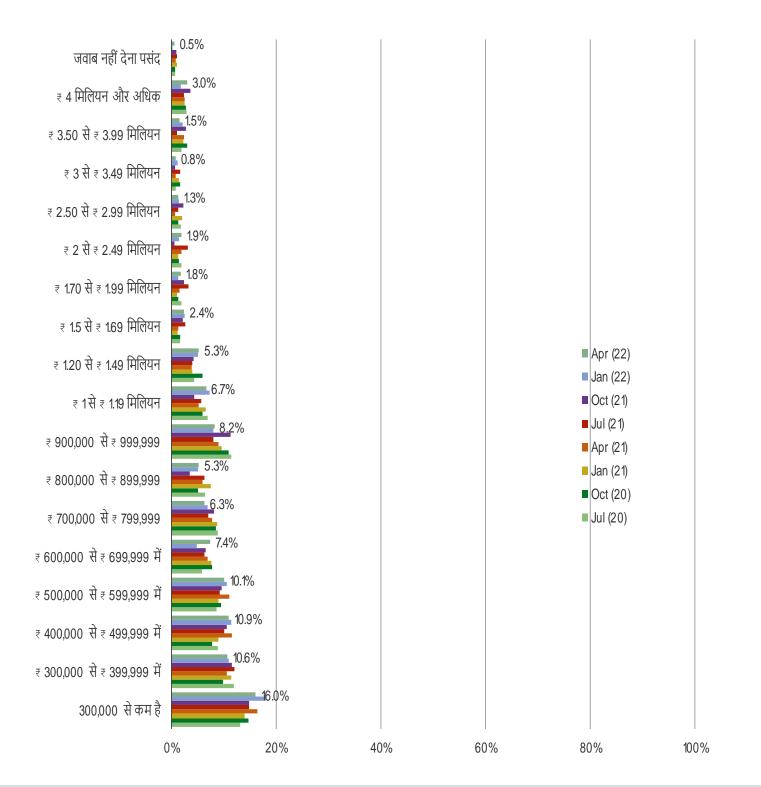

SERVICES YOU USE TO CONNECT TO THE INTERNET?

## Posed to respondents who at least occasionally access the internet



Date: April 2022

### **HOW DO YOU LIKE ACCESSING THE INTERNET?**

### Posed to respondents who at least occasionally access the internet



# **MACRO FACTORS**

Date: April 2022

### OVERALL HOW CONFIDENT DO YOU FEEL IN THE ECONOMY?



Date: April 2022

### HOW DO YOU FEEL ABOUT YOUR PERSONAL FINANCES AT THIS TIME?



Date: April 2022

### IS YOUR INCOME MORE OR LESS THIS YEAR THAN IN THE PREVIOUS YEAR?



Date: April 2022

#### WHAT IS YOUR EMPLOYMENT STATUS?



Date: April 2022

#### PLEASE EVALUATE YOUR CONFIDENCE ABOUT SPENDING MONEY AT THIS TIME



# **DEMOGRAPHICS**

Date: April 2022

#### AGE



Audience: 800 Consumers in India

Date: April 2022

#### **INCOME**



Date: April 2022

#### **GENDER**