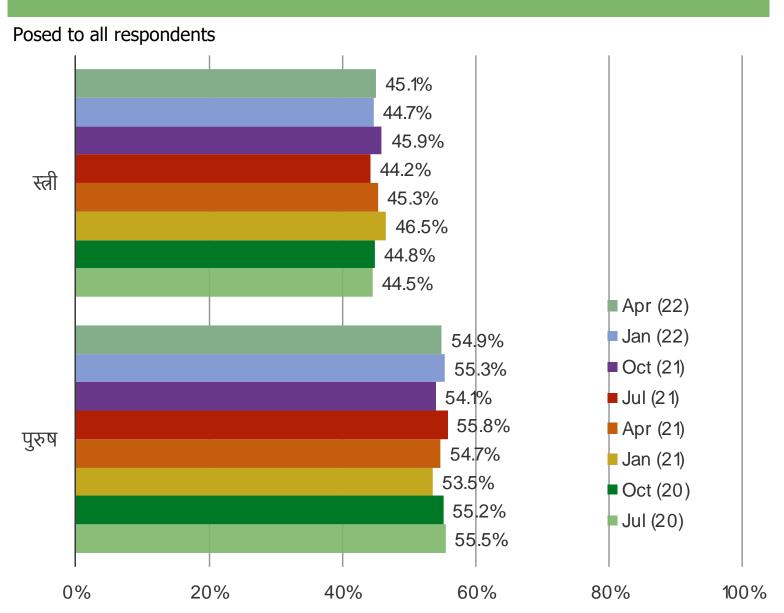

NTERNET?

## Posed to respondents who at least occasionally access the internet



Date: April 2022

### **HOW DO YOU LIKE ACCESSING THE INTERNET?**

### Posed to respondents who at least occasionally access the internet



# **MACRO FACTORS**

Date: April 2022

### OVERALL HOW CONFIDENT DO YOU FEEL IN THE ECONOMY?



Date: April 2022

### HOW DO YOU FEEL ABOUT YOUR PERSONAL FINANCES AT THIS TIME?



Date: April 2022

### IS YOUR INCOME MORE OR LESS THIS YEAR THAN IN THE PREVIOUS YEAR?



Date: April 2022

#### WHAT IS YOUR EMPLOYMENT STATUS?



Date: April 2022

#### PLEASE EVALUATE YOUR CONFIDENCE ABOUT SPENDING MONEY AT THIS TIME



# **DEMOGRAPHICS**

Date: April 2022

#### AGE



Audience: 800 Consumers in India

Date: April 2022

#### **INCOME**



Date: April 2022

#### **GENDER**