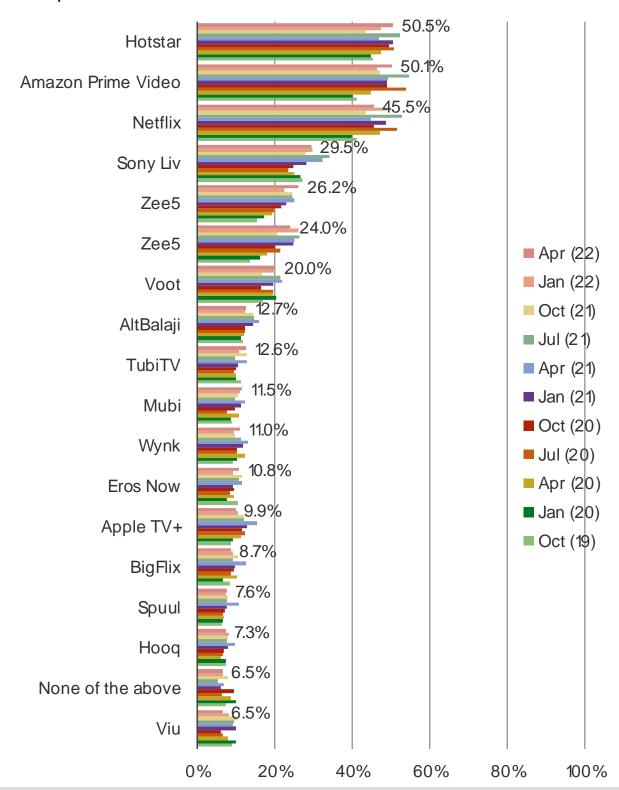

#### WHEN YOU THINK OF STREAMING VIDEO SERVICES, WHICH IS THE FIRST THAT COMES TO MIND?

Posed to all respondents

April 2022

January 2022

October 2021

July 2021

April 2021

January 2021