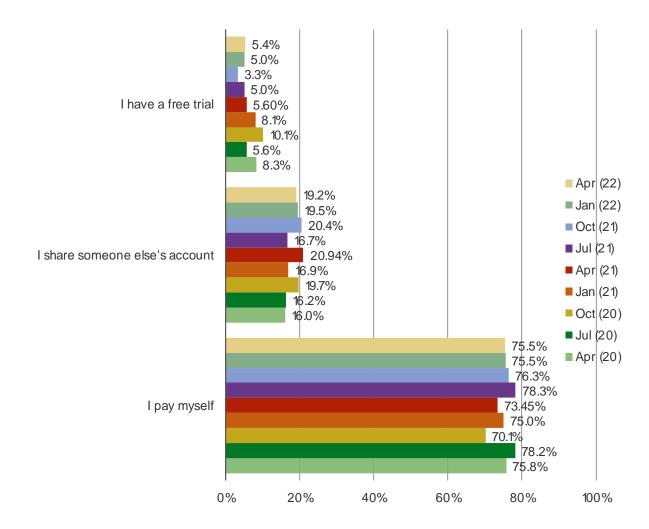

# DO YOU PAY FOR YOUR NETFLIX ACCOUNT YOURSELF OR DO YOU SHARE AN ACCOUNT WITH SOMEONE ELSE?

Date: April 2022