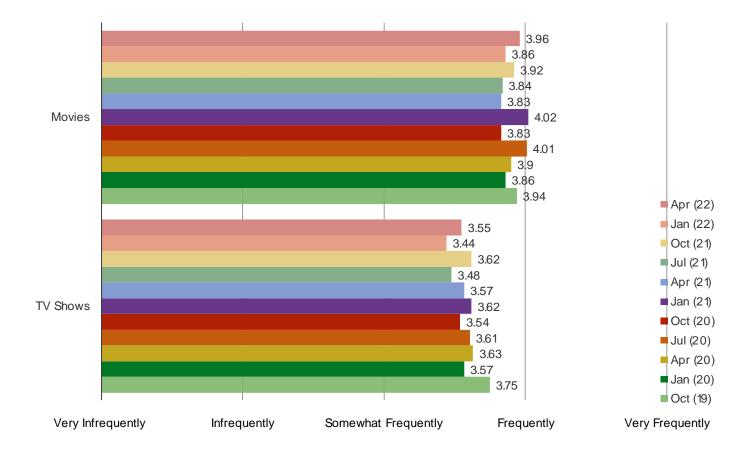

# ON AVERAGE, HOW FREQUENTLY DO YOU USE NETFLIX TO WATCH TV SHOWS AND MOVIES?

**Netflix India** 

Audience: 800 Consumers in India

Date: April 2022