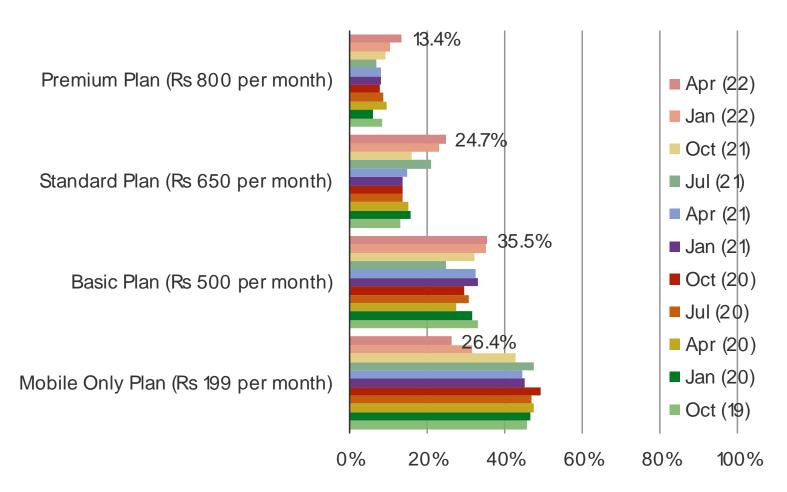

#### WHICH OF THE FOLLOWING PLANS WOULD YOU BE MOST LIKELY TO SIGN UP FOR?

Posed to non-Netflix subscribers who probably / definitely will sign up.

<sup>\*</sup>Note – prices were changed in the survey in January of 2022 to reflect the changed rates.