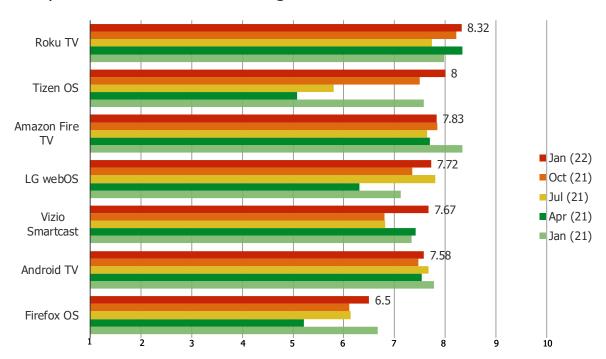

### ON A SCALE FROM 1-10, HOW SATISFIED ARE YOU WITH THE SOFTWARE INTERFACE ON YOUR SMART TV?

Posed to all respondents who own a smart TV and use each of the following.

Very Dissatisfied Very Satisfied

|                 | N=  |
|-----------------|-----|
| Roku TV         | 143 |
| Android TV      | 50  |
| Amazon Fire TV  | 80  |
| Tizen OS        | 10  |
| Vizio Smartcast | 55  |
| Firefox OS      | 8   |
| LG webOS        | 54  |

Date: January 2022