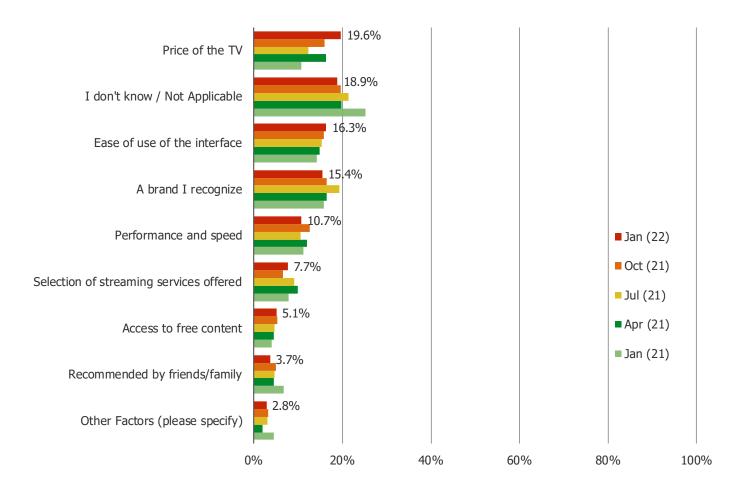

#### WHAT IS THE PRIMARY FACTOR THAT WILL DETERMINE WHICH TV YOU BUY?

Posed to all respondents who have plans to purchase a smart TV in the next 12-18 months.

Date: January 2022