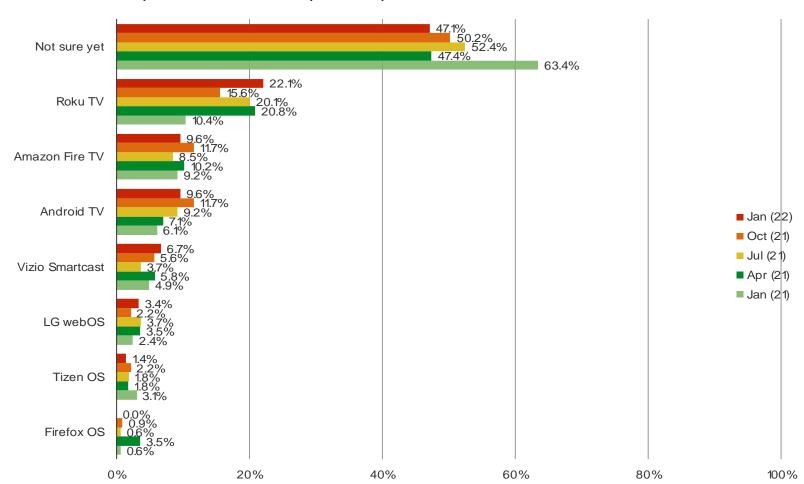

#### WHICH SOFTWARE PLATFORM ARE YOU PLANNING TO GET?

Posed to all respondents who have plans to purchase a smart TV.

$$N = 208$$

Date: January 2022