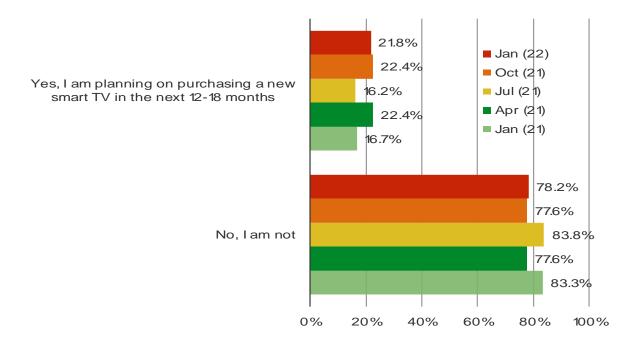

#### ARE YOU PLANNING ON PURCHASING A NEW SMART TV IN THE NEXT 12-18 MONTHS?

### Posed to all respondents.

Date: January 2022

#### **PURCHASE INTENTIONS**

Purchase intentions for smart TV's are holding pretty steady for the next 12-18 months. Those with plans to purchase however show strong intentions to pick Roku relative to competitive offerings. Additionally, pricing has become more important to those making decisions on TVs in recent quarters.