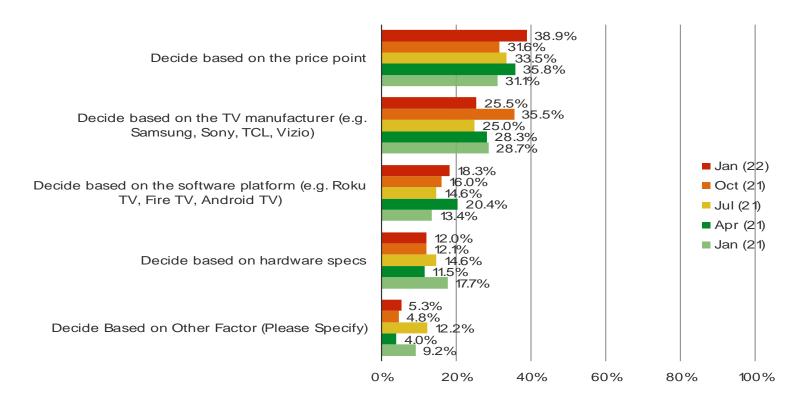

#### WHAT IS THE PRIMARY FACTOR THAT WILL DETERMINE WHICH TV YOU BUY?

Posed to all respondents who have plans to purchase a smart TV in the next 12-18 months.

Date: January 2022

#### **PURCHASE INTENTIONS**

Purchase intentions for smart TV's are holding pretty steady for the next 12-18 months. Those with plans to purchase however show strong intentions to pick Roku relative to competitive offerings. Additionally, pricing has become more important to those making decisions on TVs in recent quarters.