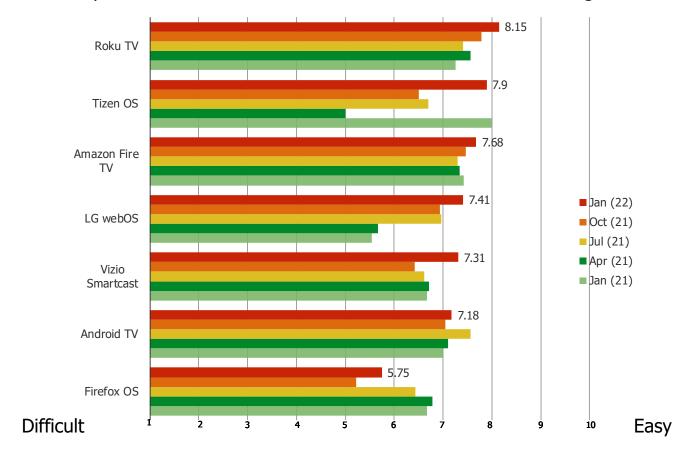

# ON A SCALE OF 1-10 (10 BEING EASIEST, 1 BEING DIFFICULT) HOW EASY OR DIFFICULT IS IT TO OPERATE THE SOFTWARE INTERFACE ON YOUR SMART TV?

Posed to all respondents who own a smart TV and use each of the following.

|                 | N=  |
|-----------------|-----|
| Roku TV         | 143 |
| Android TV      | 50  |
| Amazon Fire TV  | 80  |
| Tizen OS        | 10  |
| Vizio Smartcast | 55  |
| Firefox OS      | 8   |
| LG webOS        | 54  |

Date: January 2022