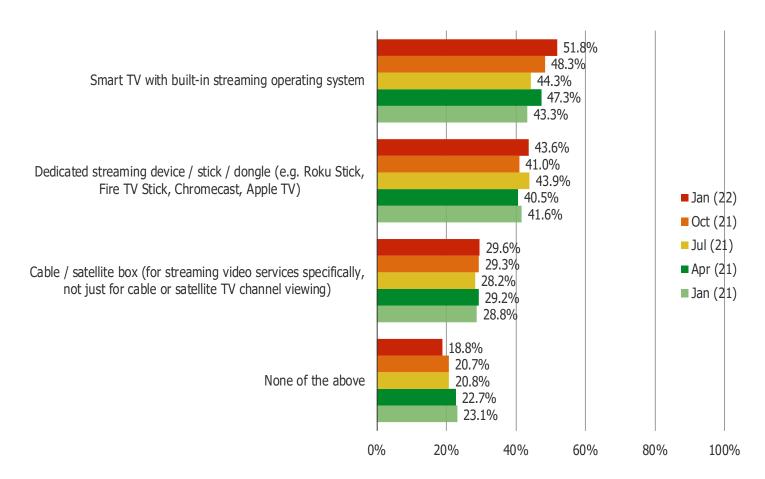

### WHAT HARDWARE DO YOU USE TO WATCH STREAMING VIDEO ON YOUR TV? (SELECT ALL THAT APPLY)

### Posed to all respondents.

Date: January 2022

### **BUILT IN STREAMING OS**

We saw another increase in the share of respondents who are using smart TV's with built-in streaming operating systems.