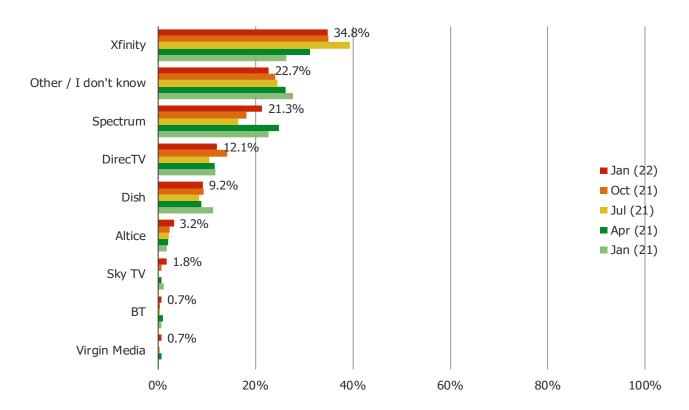

Posed to all respondents who own a smart TV.

Date: January 2022

WHAT TYPE OF CABLE/SATELLITE SET TOP BOX DO YOU USE TO WATCH STREAMING VIDEO? (SELECT ALL THAT APPLY)

Posed to all respondents who use streaming devices.

Date: January 2022