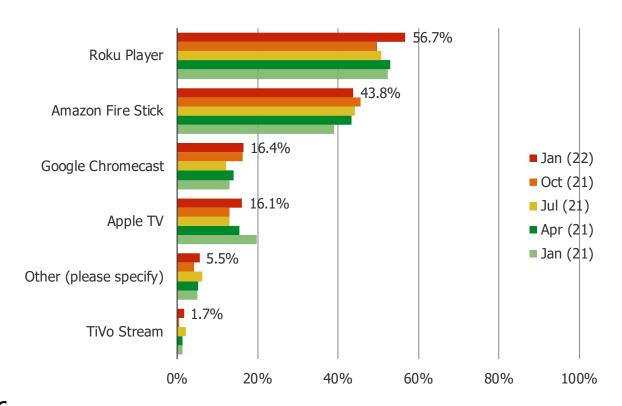

# WHICH OF THE FOLLOWING DEDICATED STREAMING DEVICES DO YOU USE? (SELECT ALL THAT YOU CURRENTLY USE)

Posed to all respondents who use streaming devices.

Date: January 2022

### **DEDICATED STREAMING DEVICES**

Roku continues to lead other key competitors like Amazon Fire Stick and apple TV when it comes to dedicated streaming devices that people use. This quarter, data for Roku strengthened sequentially and stands at series highs.