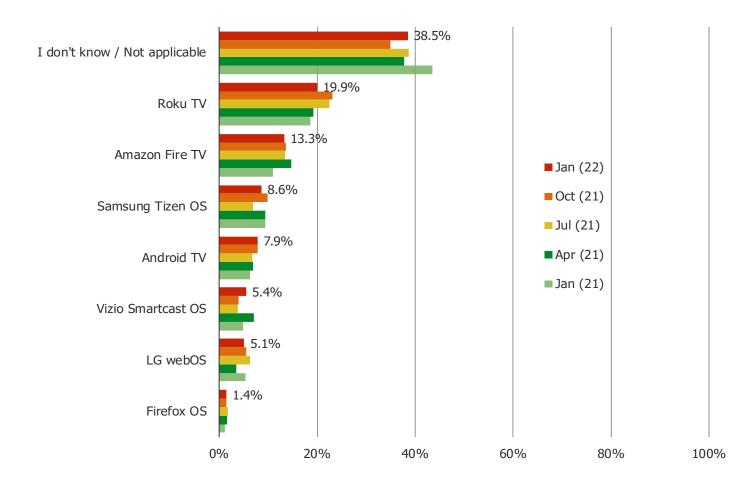

# IF YOU HAD TO PICK ONE OF THE FOLLOWING SMART TV SOFTWARE PLATFORMS, WHICH WOULD YOU CHOOSE?

Posed to all respondents who either currently use a smart TV and/or have plans to purchas e a smart TV in the next 12-18 months.

Date: January 2022

THINKING ABOUT THE QUESTION ABOVE (CHART ON PRIOR PAGE), WHICH OF THE FOLLOWING FACTORS MOST DETERMINED YOUR PREFERENCE?

Posed to all respondents who either currently use a smart TV and/or have plans to purchas e a smart TV in the next 12-18 months.