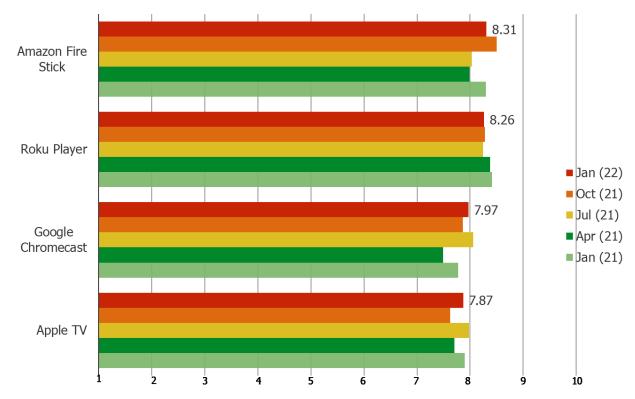

# ON A SCALE FROM 1-10 (10 BEING EASIEST, 1 BEING DIFFICULT) HOW EASY OR DIFFICULT IS IT TO OPERATE THE SOFTWARE INTERFACE ON YOUR STREAMING DEVICE?

## Posed to all respondents who use streaming devices.

Very Difficult Very Easy

| <del>)</del>      | N = |
|-------------------|-----|
| Roku Player       | 221 |
| Amazon Fire Stick | 206 |
| Google Chromecast | 77  |
| Apple TV          | 56  |

Date: January 2022