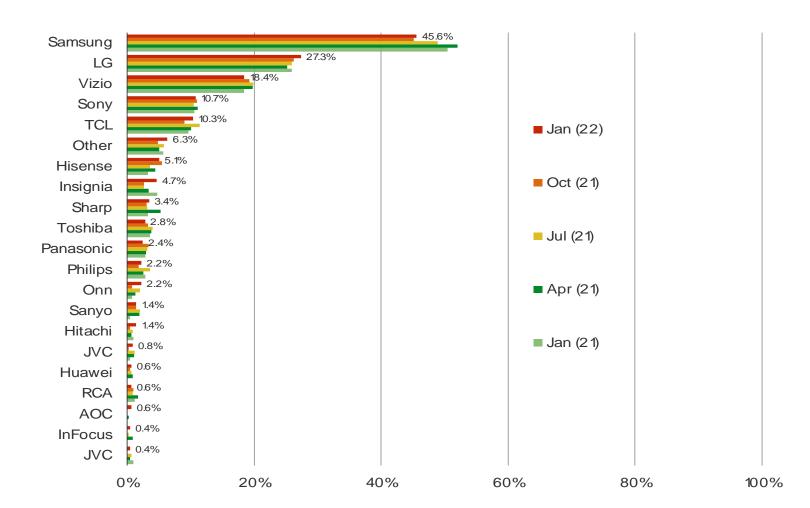

### WHICH BRAND OF SMART TV DO YOU HAVE? (SELECT ALL THAT APPLY)

Posed to all respondents who own a smart TV.

Date: January 2022

WHICH BUILT-IN OPERATING SYSTEM DOES YOUR SMART TV RUN? (SELECT ALL THAT APPLY ACROSS ALL THE TVS YOU OWN)