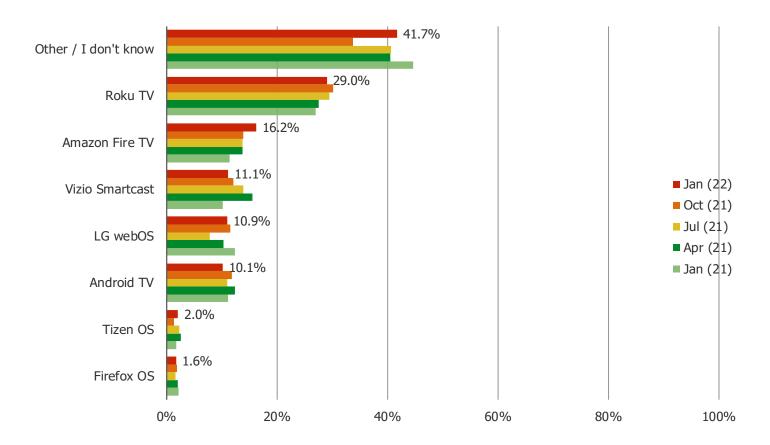

### WHICH BRAND OF SMART TV DO YOU HAVE? (SELECT ALL THAT APPLY)

Posed to all respondents who own a smart TV.

Date: January 2022

WHICH BUILT-IN OPERATING SYSTEM DOES YOUR SMART TV RUN? (SELECT ALL THAT APPLY ACROSS ALL THE TVS YOU OWN)

Posed to all respondents who own a smart TV.

Date: January 2022

WHAT TYPE OF CABLE/SATELLITE SET TOP BOX DO YOU USE TO WATCH STREAMING VIDEO? (SELECT ALL THAT APPLY)

Posed to all respondents who use streaming devices.