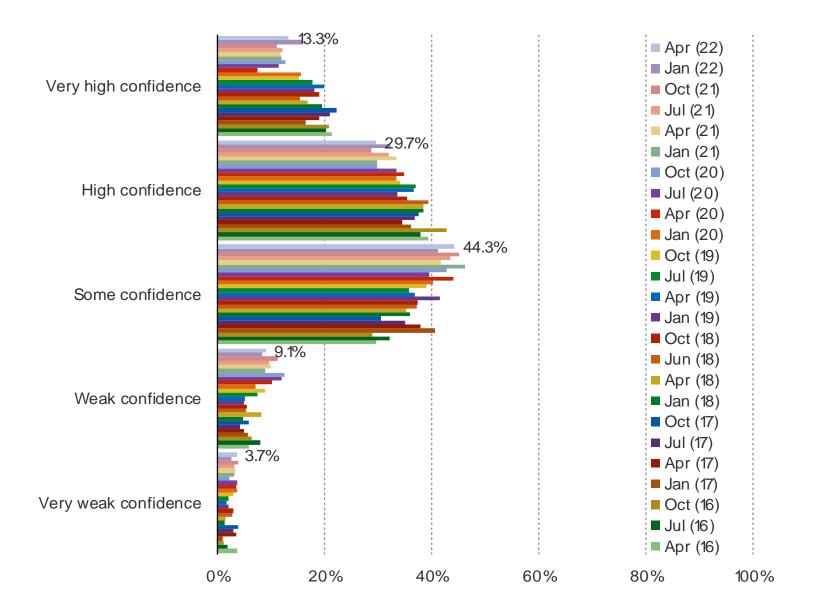

PURCHASE FROM?



Date: April 2022

# IF YOU WERE SHOPPING ONLINE FOR APPAREL, WHICH OF THE FOLLOWING WOULD YOU BE LEAST LIKELY TO PURCHASE FROM?



Date: April 2022

#### WHEN IS THE LAST TIME YOU PURCHASED SOMETHING FROM ZALANDO?



Date: April 2022

## WHICH OF THE FOLLOWING WOULD DESCRIBE HOW OFTEN YOU TYPICALLY PURCHASE FROM ZALANDO?



Date: April 2022

WHEN YOU SHOP AT ZALANDO, HOW CONFIDENT ARE YOU THAT YOU WILL GET THE BEST POSSIBLE PRICE FOR WHAT YOU BUY?



Date: April 2022

#### WHEN IS THE LAST TIME THAT YOU PURCHASED SOMETHING FROM AMAZON?



Date: April 2022

#### WHICH OF THE FOLLOWING WOULD DESCRIBE HOW OFTEN YOU TYPICALLY PURCHASE FROM AMAZON?



Date: April 2022

WHEN YOU SHOP AT AMAZON, HOW CONFIDENT ARE YOU THAT YOU WILL GET THE BEST POSSIBLE PRICE FOR WHAT YOU BUY?



## **AUTOS AND AUTO SITES**

Audience: 800 UK Consumers

Date: April 2022

#### DO YOU PLAN TO GET A NEW CAR IN THE NEXT SIX MONTHS?



Audience: 800 UK Consumers Date: April 2022

HAVE YOU OR DO YOU PLAN TO CONSULT ANY OF THE FOLLOWING IN YOUR CAR/AUTO SEARCH? SELECT ALL THAT APPLY

This question was posed to respondents who said yes or maybe when asked if they will get a new car in the next six months.