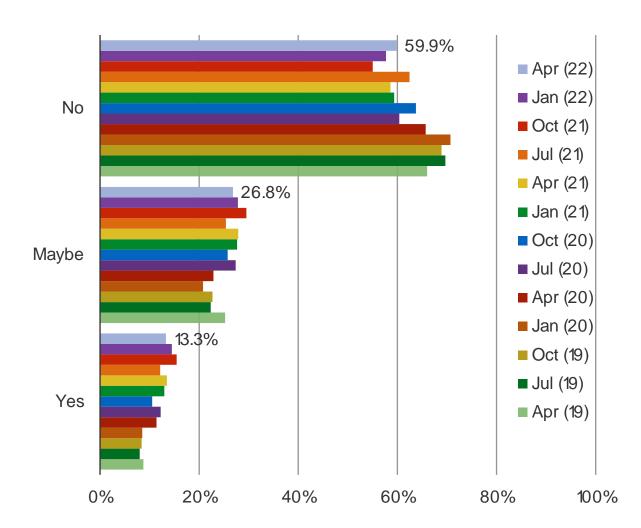

#### DO YOU PLAN TO GET A NEW CAR IN THE NEXT SIX MONTHS?

Audience: 800 UK Consumers Date: April 2022

HAVE YOU OR DO YOU PLAN TO CONSULT ANY OF THE FOLLOWING IN YOUR CAR/AUTO SEARCH? SELECT ALL THAT APPLY