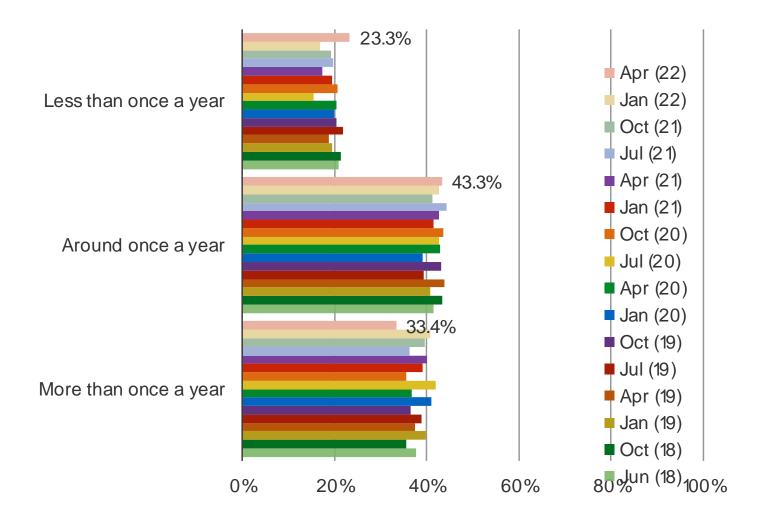

#### IN GENERAL, HOW OFTEN DO YOU BUY FOOTWEAR?

| <b>\</b> | nacnal | keıntel | I        |
|----------|--------|---------|----------|
| V        |        |         | I.C.OIII |

|  | F MARKF |  |
|--|---------|--|
|  |         |  |
|  |         |  |