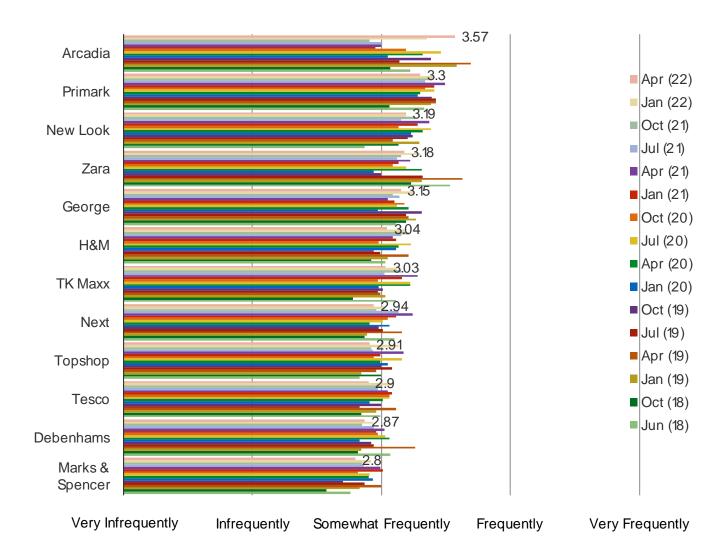

#### HOW OFTEN DO YOU BUY CLOTHING OR APPAREL FROM THIS RETAILER?

Posed to respondents who purchased anything from the following in the past year.

Date: April 2022