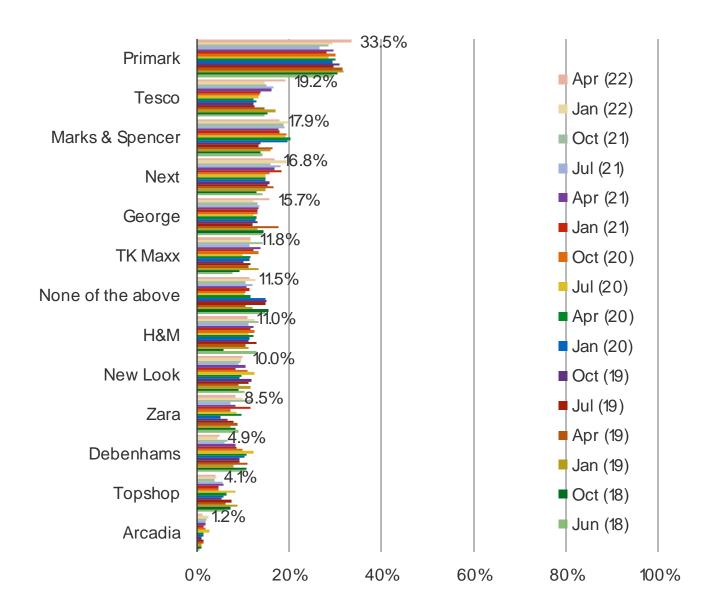

#### HAVE YOU PURCHASED CLOTHING OR APPAREL ITEMS FROM THE FOLLOWING IN THE PAST YEAR?

Date: April 2022