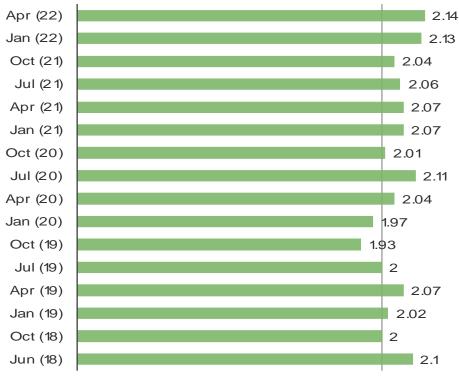

#### IN GENERAL, HOW OFTEN DO YOU BUY FOOTWEAR?

| <b>\</b> | nacnal | keıntel | I        |
|----------|--------|---------|----------|
| V        |        |         | I.C.OIII |

|  | F MARKF |  |
|--|---------|--|
|  |         |  |
|  |         |  |