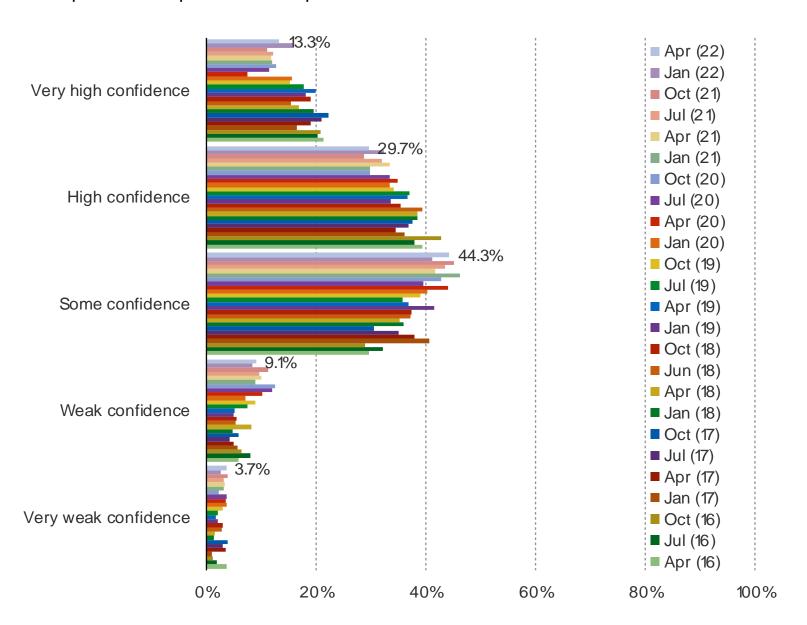

## WHICH OF THE FOLLOWING WOULD DESCRIBE HOW OFTEN YOU TYPICALLY PURCHASE FROM ZALANDO?

Date: April 2022

WHEN YOU SHOP AT ZALANDO, HOW CONFIDENT ARE YOU THAT YOU WILL GET THE BEST POSSIBLE PRICE FOR WHAT YOU BUY?

Date: April 2022