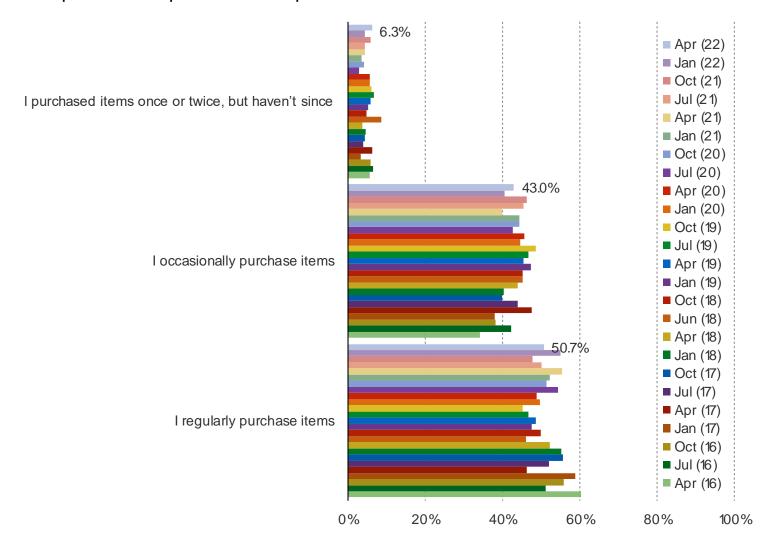

## WHICH OF THE FOLLOWING WOULD DESCRIBE HOW OFTEN YOU TYPICALLY PURCHASE FROM ZALANDO?

Date: April 2022

WHEN YOU SHOP AT ZALANDO, HOW CONFIDENT ARE YOU THAT YOU WILL GET THE BEST POSSIBLE PRICE FOR WHAT YOU BUY?