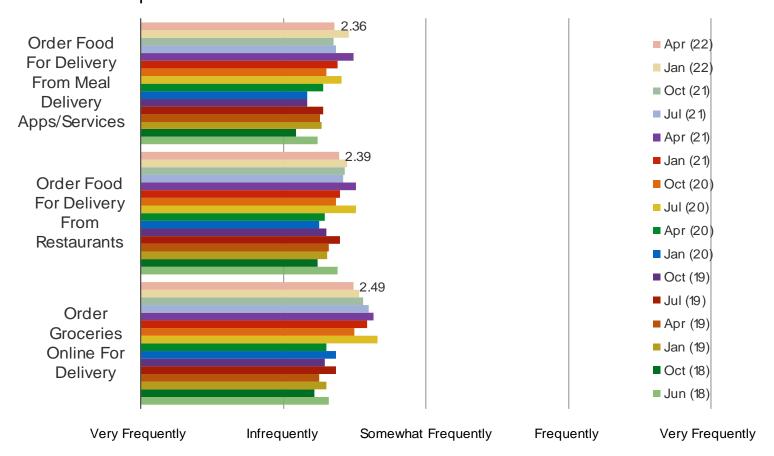

H BRAND DID YOU CHOOSE?



Audience: 800 UK Consumers

Date: April 2022

### IN YOUR OPINION, WHICH OF THE FOLLOWING:



Date: April 2022

#### IN GENERAL, HOW OFTEN DO YOU BUY FOOTWEAR?



| <b>\</b> | nacnal | keıntel | I        |
|----------|--------|---------|----------|
| V        |        |         | I.C.OIII |

|  | F MARKF |  |
|--|---------|--|
|  |         |  |
|  |         |  |

GROCERY STORES AND FOOD DELIVERY

Audience: 800 UK Consumers

Date: April 2022

#### IN GENERAL, WOULD YOU SAY YOUR GROCERY SPENDING HAS CHANGED OVER THE PAST YEAR?

#### Posed to all respondents.



Spending Less Now

Unchanged

Spending More

Date: April 2022

#### DO YOU THINK YOU CURRENTLY SPEND THE RIGHT AMOUNT ON GROCERIES?



Audience: 800 UK Consumers

Date: April 2022

#### HOW OFTEN DO YOU...



## ONLINE CLOTHING RETAILERS

Audience: 800 UK Consumers

Date: April 2022

#### **AWARENESS**



Date: April 2022

# IF YOU WERE SHOPPING ONLINE FOR APPAREL, WHICH OF THE FOLLOWING WOULD YOU BE MOST LIKELY TO PURCHASE FROM?



Date: April 2022

# IF YOU WERE SHOPPING ONLINE FOR APPAREL, WHICH OF THE FOLLOWING WOULD YOU BE LEAST LIKELY TO PURCHASE FROM?



Date: April 2022

#### WHEN IS THE LAST TIME YOU PURCHASED SOMETHING FROM ZALANDO?



Date: April 2022

## WHICH OF THE FOLLOWING WOULD DESCRIBE HOW OFTEN YOU TYPICALLY PURCHASE FROM ZALANDO?



Date: April 2022

WHEN YOU SHOP AT ZALANDO, HOW CONFIDENT ARE YOU THAT YOU WILL GET THE BEST POSSIBLE PRICE FOR WHAT YOU BUY?



Date: April 2022

#### WHEN IS THE LAST TIME THAT YOU PURCHASED SOMETHING FROM AMAZON?



Date: April 2022

#### WH