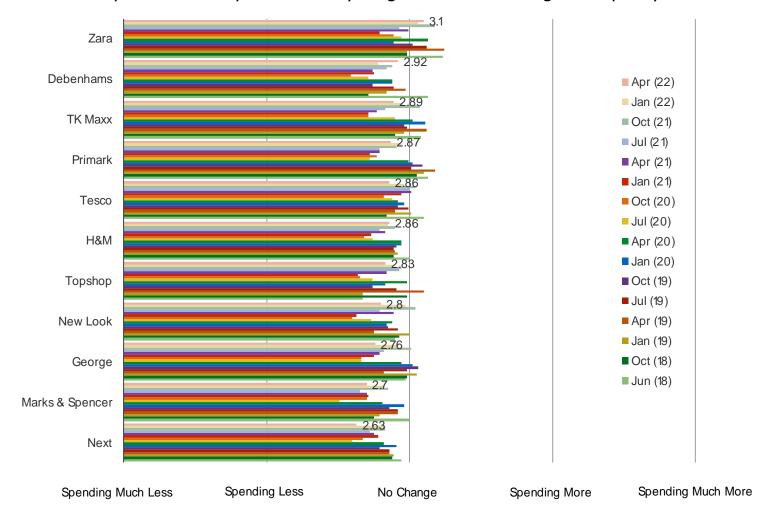

#### HAVE YOU CHANGED HOW MUCH YOU ARE SPENDING AT THIS RETAILER OVER THE PAST YEAR?

Posed to respondents who purchased anything from the following in the past year.

Date: April 2022