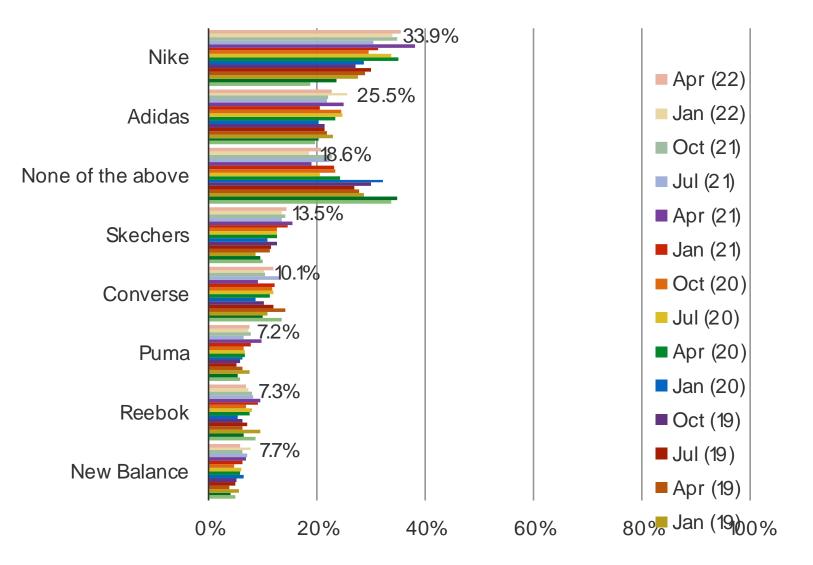

#### THINKING ABOUT YOUR MOST RECENT SNEAKER PURCHASE, WHICH BRAND DID YOU CHOOSE?

Audience: 800 UK Consumers

Date: April 2022