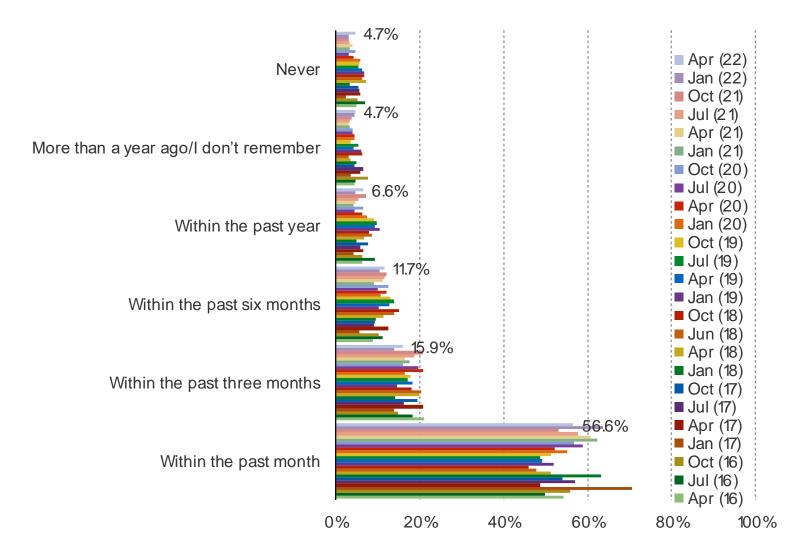

#### WHEN IS THE LAST TIME YOU PURCHASED SOMETHING FROM ZALANDO?

Date: April 2022