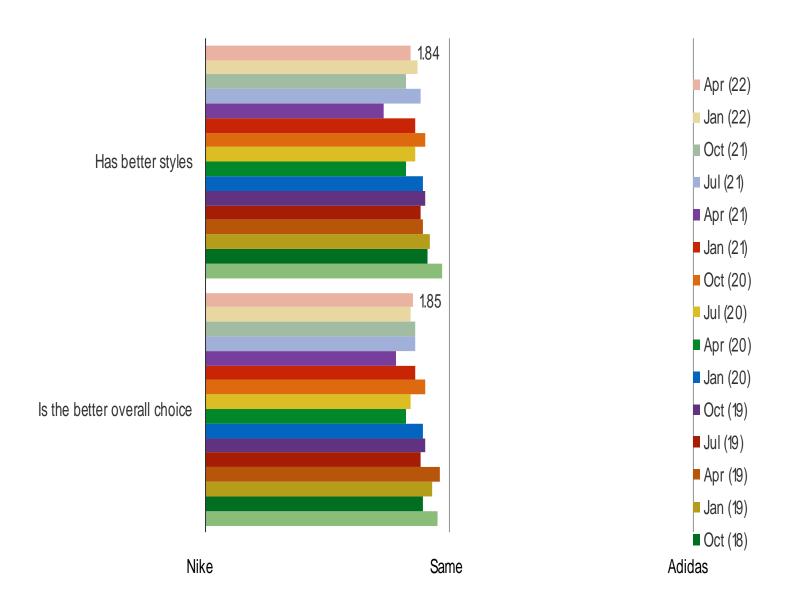

O WOULD YOU SAY ARE YOUR FAVORITE?



Date: April 2022

#### HAVE YOU CHANGED HOW MUCH YOU ARE SPENDING AT THIS RETAILER OVER THE PAST YEAR?

Posed to respondents who purchased anything from the following in the past year.



Date: April 2022

#### WHEN YOU BUY FROM THIS RETAILER, DO YOU TYPICALLY DO SO IN-STORES OR ONLINE?

Posed to respondents who purchased anything from the following in the past year.



## **FOOTWEAR BRANDS**

Date: April 2022

#### DO YOU OWN SNEAKERS FROM ANY OF THE FOLLOWING BRANDS? (SELECT ALL THAT APPLY)



Date: April 2022

#### WHICH IS YOUR FAVORITE FOOTWEAR BRAND?



Date: April 2022

#### THINKING ABOUT YOUR MOST RECENT SNEAKER PURCHASE, WHICH BRAND DID YOU CHOOSE?



Audience: 800 UK Consumers

Date: April 2022

### IN YOUR OPINION, WHICH OF THE FOLLOWING:



Date: April 2022

#### IN GENERAL, HOW OFTEN DO YOU BUY FOOTWEAR?



| <b>\</b> | nacnal | keıntel | I        |
|----------|--------|---------|----------|
| V        |        |         | I.C.OIII |

|  | F MARKF |  |
|--|---------|--|
|  |         |  |
|  |         |  |

GROCERY STORES AND FOOD DELIVERY

Audience: 800 UK Consumers

Date: April 2022

#### IN GENERAL, WOULD YOU SAY YOUR GROCERY SPENDING HAS CHANGED OVER THE PAST YEAR?

#### Posed to all respondents.



Spending Less Now

Unchanged

Spending More

Date: April 2022

#### DO YOU THINK YOU CURRENTLY SPEND THE RIGHT AMOUNT ON GROCERIES?



Audience: 800 UK Consumers

Date: April 2022

#### HOW OFTEN DO YOU...



## ONLINE CLOTHING RETAILERS

Audience: 800 UK Consumers

Date: April 2022

#### **AWARENESS**



Date: April 2022

#