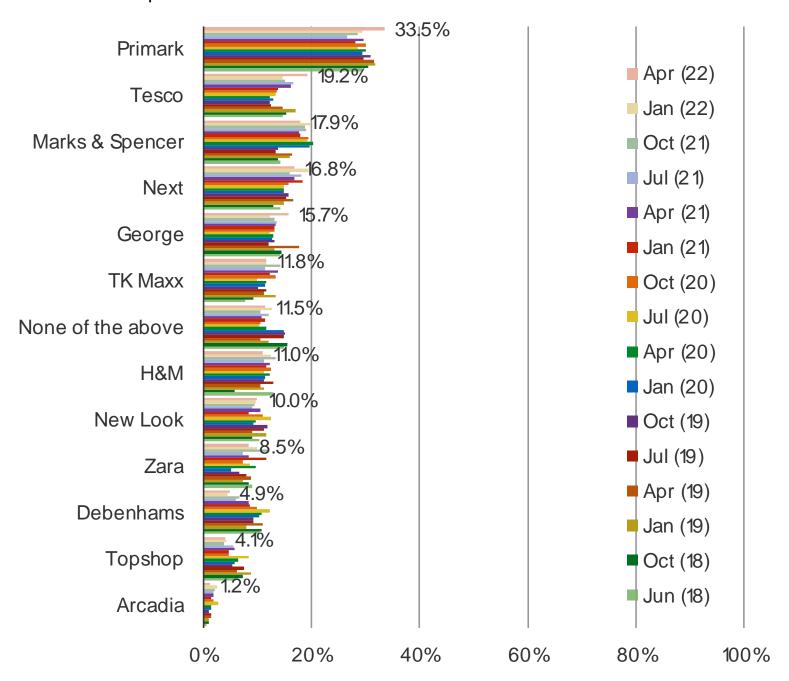

#### HAVE YOU PURCHASED CLOTHING OR APPAREL ITEMS FROM THE FOLLOWING IN THE PAST YEAR?

Date: April 2022