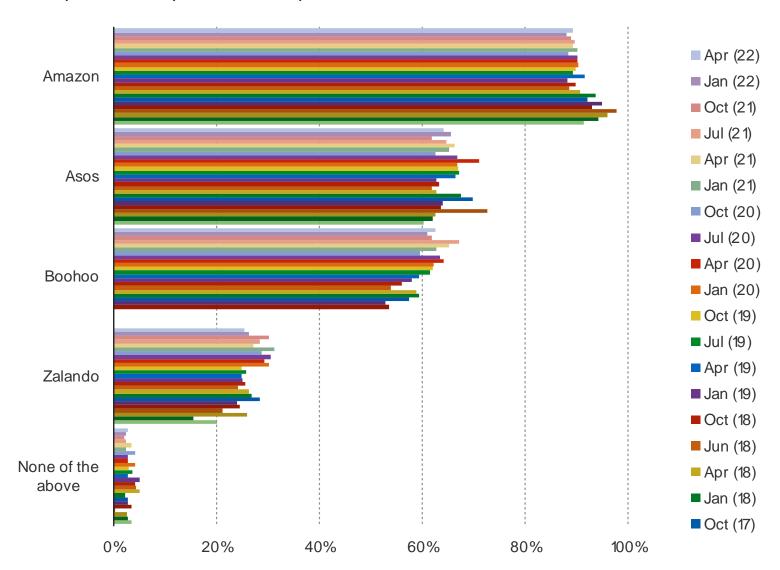

#### HAVE YOU PURCHASED CLOTHING OR APPAREL ITEMS FROM THE FOLLOWING IN THE PAST YEAR?

Date: April 2022