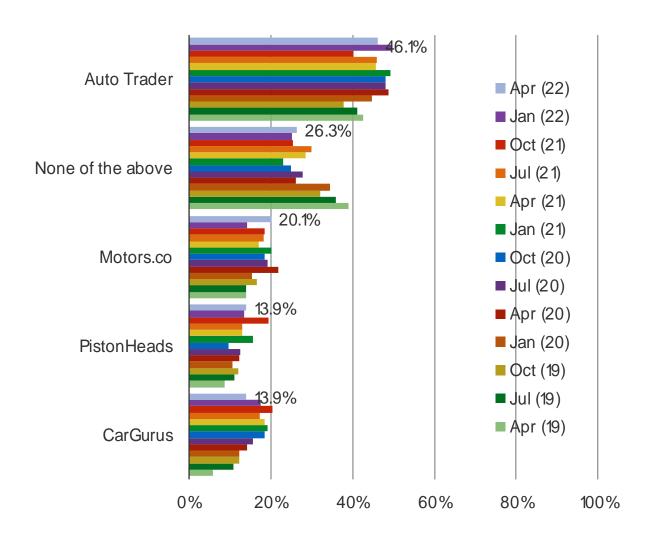

#### DO YOU PLAN TO GET A NEW CAR IN THE NEXT SIX MONTHS?

Audience: 800 UK Consumers Date: April 2022

HAVE YOU OR DO YOU PLAN TO CONSULT ANY OF THE FOLLOWING IN YOUR CAR/AUTO SEARCH? SELECT ALL THAT APPLY

This question was posed to respondents who said yes or maybe when asked if they will get a new car in the next six months.