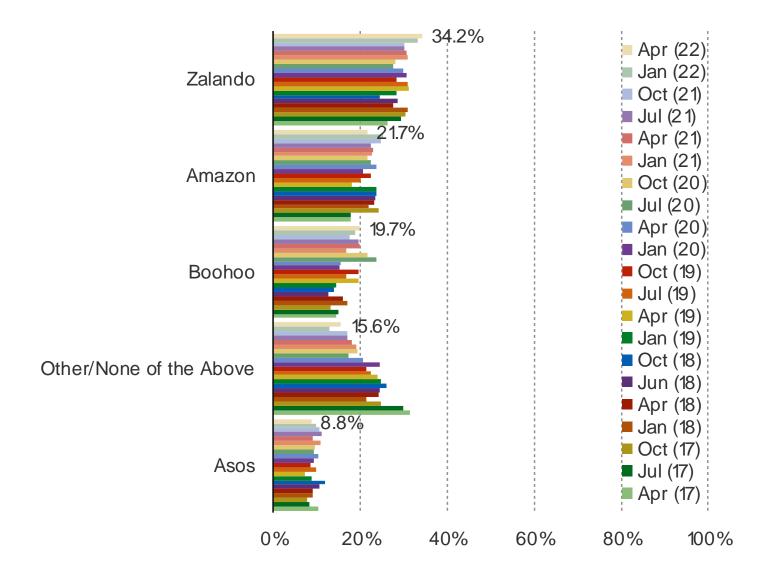

# IF YOU WERE SHOPPING ONLINE FOR APPAREL, WHICH OF THE FOLLOWING WOULD YOU BE MOST LIKELY TO PURCHASE FROM?

Date: April 2022