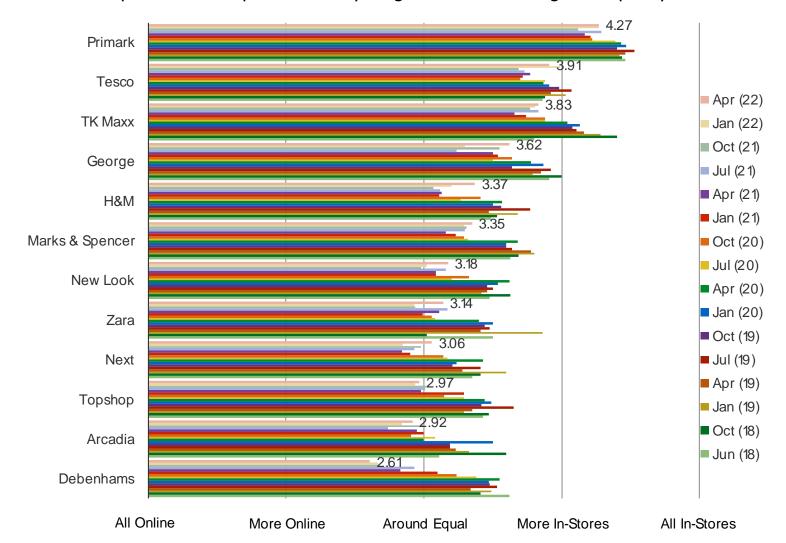

#### WHEN YOU BUY FROM THIS RETAILER, DO YOU TYPICALLY DO SO IN-STORES OR ONLINE?

Posed to respondents who purchased anything from the following in the past year.