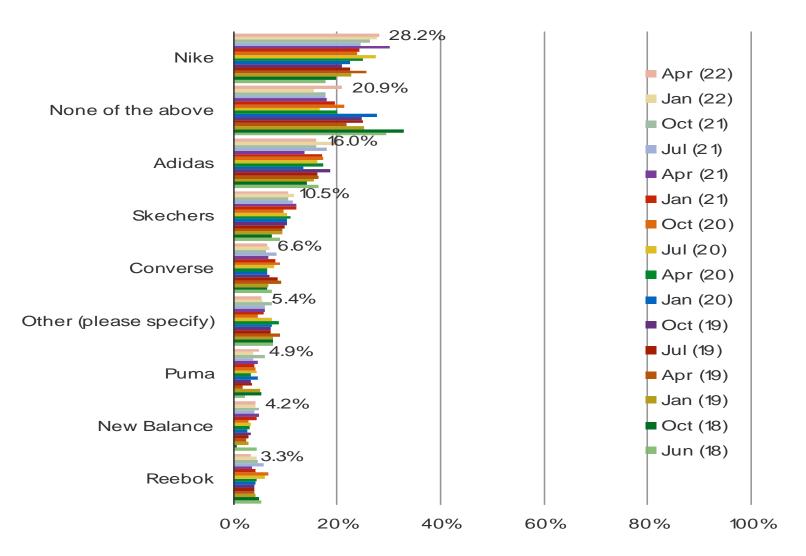

#### DO YOU OWN SNEAKERS FROM ANY OF THE FOLLOWING BRANDS? (SELECT ALL THAT APPLY)

Date: April 2022