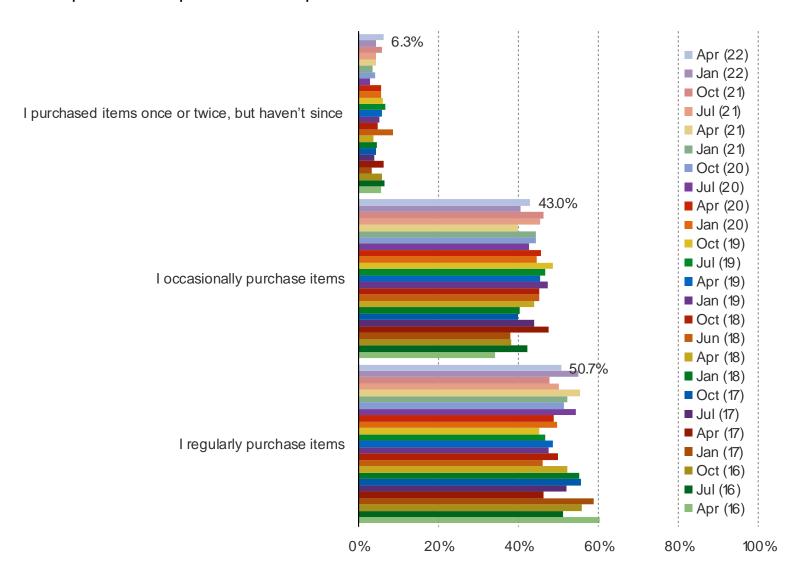

## WHICH OF THE FOLLOWING WOULD DESCRIBE HOW OFTEN YOU TYPICALLY PURCHASE FROM ZALANDO?

Date: April 2022

WHEN YOU SHOP AT ZALANDO, HOW CONFIDENT ARE YOU THAT YOU WILL GET THE BEST POSSIBLE PRICE FOR WHAT YOU BUY?