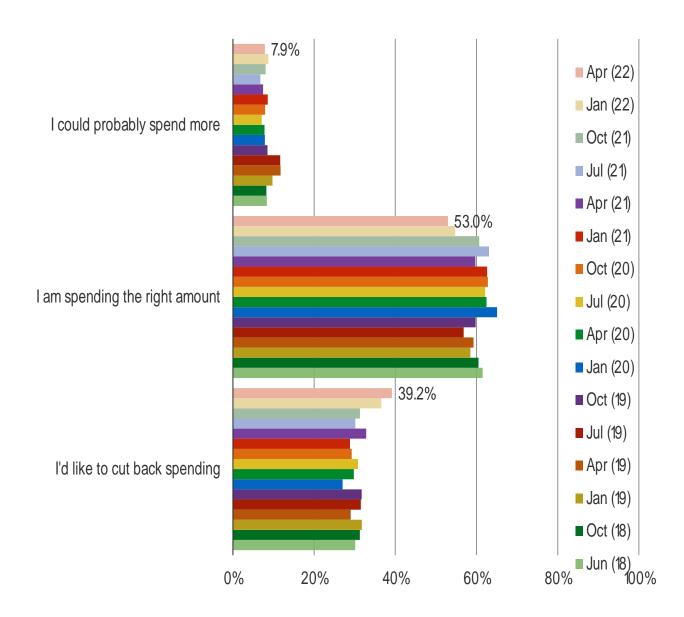

#### DO YOU THINK YOU CURRENTLY SPEND THE RIGHT AMOUNT ON GROCERIES?

Audience: 800 UK Consumers

Date: April 2022