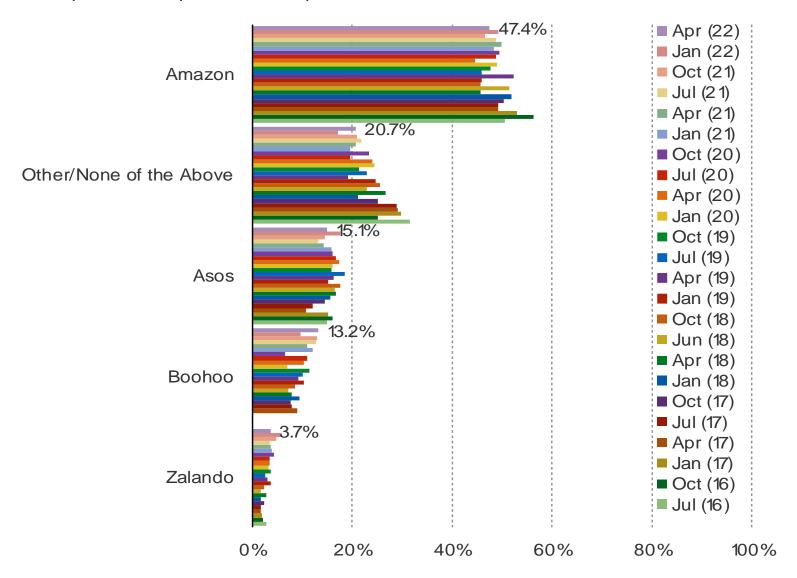

# IF YOU WERE SHOPPING ONLINE FOR APPAREL, WHICH OF THE FOLLOWING WOULD YOU BE MOST LIKELY TO PURCHASE FROM?

Date: April 2022