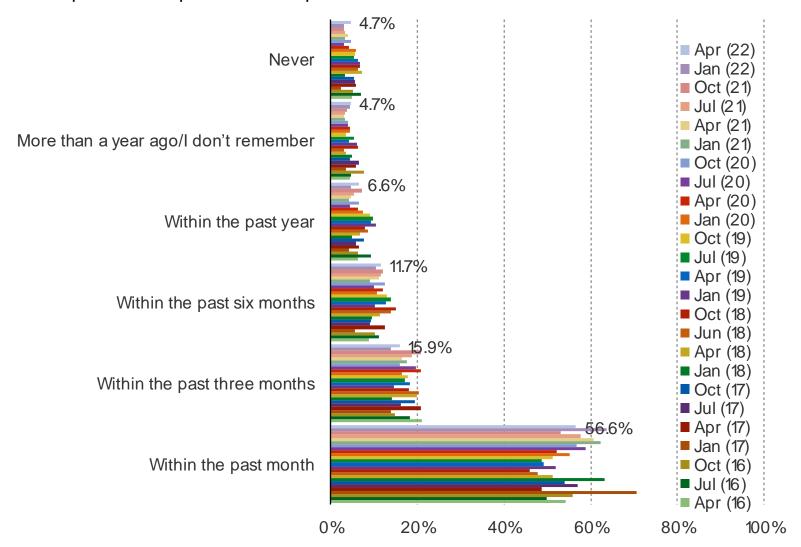

#### WHEN IS THE LAST TIME YOU PURCHASED SOMETHING FROM ZALANDO?

Date: April 2022