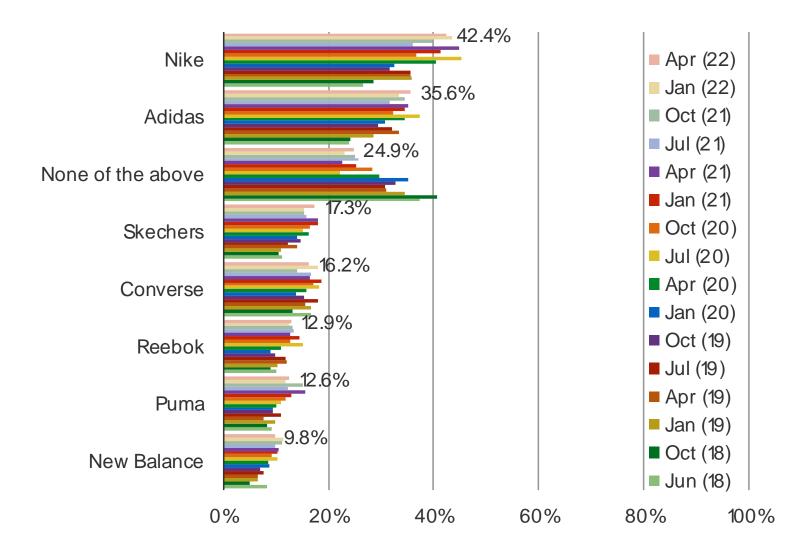

#### DO YOU OWN SNEAKERS FROM ANY OF THE FOLLOWING BRANDS? (SELECT ALL THAT APPLY)

Date: April 2022