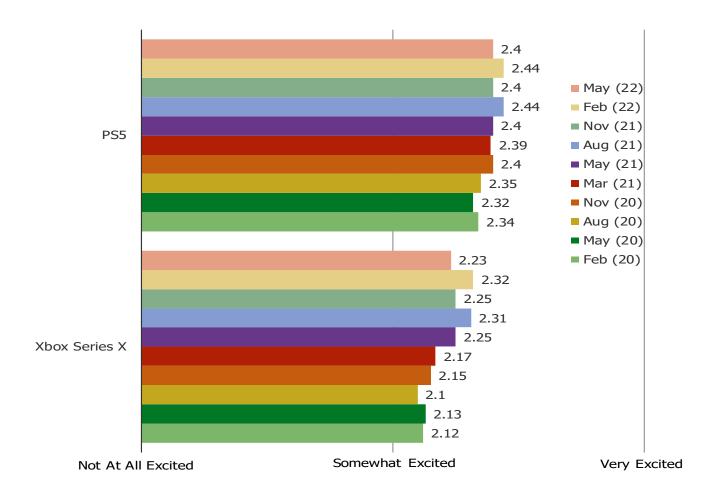

It's In The Game

Audience: 1,000 US Video Gamers

Date: May 2022

IF YOU ATTEMPTED TO ORDER THE SERIES X OR SERIES S AND IT WAS ONLY AVAILABLE WITH THE ALL ACCESS BUNDLE, WHAT WOULD YOU DO?

Date: May 2022

PLEASE RATE YOUR LEVEL OF EXCITEMENT FOR THE EXCLUSIVE GAME LINEUP THAT WILL BE AVAILABLE FOR THIS PLATFORM.