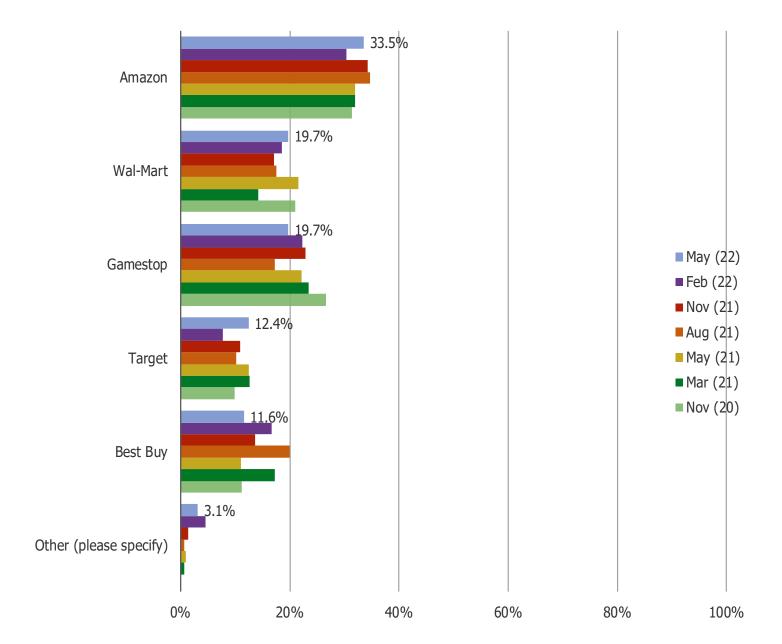

US Video Gamers

Date: May 2022

#### WHAT IS YOUR OPINION OF THE SPECS AND FEATURES OF THIS CONSOLE?

Posed to members of the target audience who said they have heard about each of the following upcoming consoles.



Date: May 2022

# HAVE YOU PURCHASED OR PRE-ORDERED ANY OF THE FOLLOWING CONSOLES?

# Posed to the target audience.



Date: May 2022

#### WHERE DID YOU ORDER OR PURCHASE THE PS5 FROM?

Posed to respondents who said they have successfully purchased or ordered the PS5,



Date: May 2022

#### WHICH CONSOLE DID YOU BUY?

Posed to respondents who said they have successfully purchased or ordered the PS5,



Date: May 2022

# WHERE DID YOU PRE-ORDER OR PURCHASE THE SERIES X / SERIES S FROM?

Posed to respondents who said they have successfully purchased or ordered the Series X.



Date: May 2022

#### WHICH CONSOLE DID YOU PURCHASE?

Posed to respondents who said they have successfully purchased or ordered the Series X.



Date: May 2022

# DID YOU ORDER YOUR SERIES X / SERIES S WITH THE ALL ACCESS BUNDLE?

Posed to respondents who said they have successfully purchased or ordered the Series X.



<sup>\*</sup>Feedback from November was of pre-orders and feedback from March 21 onward is of purchases and pre-orders.

Date: May 2022

#### PLEASE CHARACTERIZE YOUR INTEREST IN THE PLAYSTATION 5?

Posed to respondents who have not yet ordered or purchased the PS5.



Date: May 2022

#### FROM WHERE WOULD YOU BE MOST LIKELY TO BUY THE PS5 FROM?



Date: May 2022

#### WHICH ARE YOU INTERESTED IN BUYING?



Date: May 2022

#### WHEN DO YOU EXPECT TO GET IT?



Date: May 2