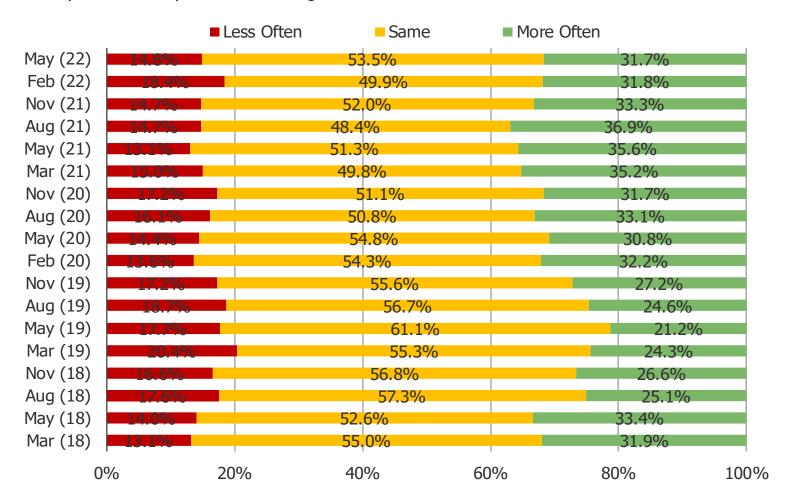

# COMPARED TO A YEAR AGO, ARE PURCHASING VIDEO GAMES MORE OR LESS OFTEN?

Audience: 1,000 US Video Gamers

Date: May 2022

# **DIGITAL VS PHYSICAL**

The share of video games that respondents self-report buying as digital downloads has moved higher sequentially as have expectations for purchasing games via digital downloads in the next 12 months.