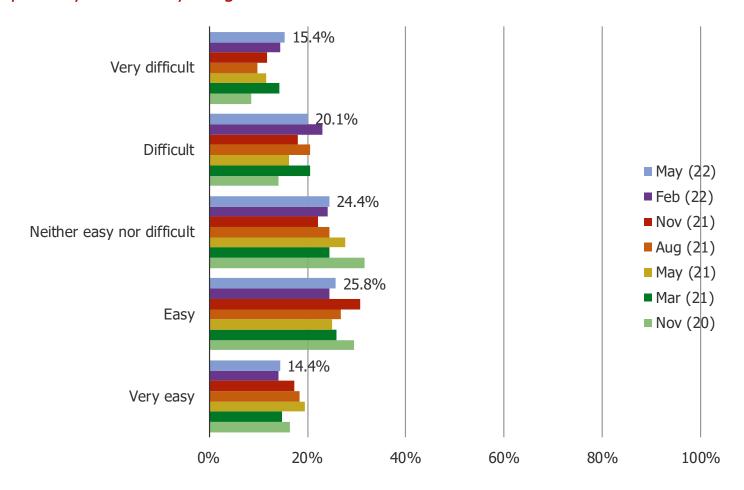

#### WHEN DO YOU EXPECT TO GET IT?

Date: May 2022

HOW EASY OR DIFFICULT DO YOU EXPECT IT WILL BE TO FIND THIS ITEM IN STOCK WHEN YOU TRY TO ORDER IT / BUY IT?

Date: May 2022

### WILL YOU BUY IT WITH THE ALL-ACCESS BUNDLE?

It's In The Game

Audience: 1,000 US Video Gamers

Date: May 2022

HOW EASY OR DIFFICULT DO YOU EXPECT IT WILL BE TO FIND THIS ITEM IN STOCK WHEN YOU TRY TO ORDER IT / BUY IT?