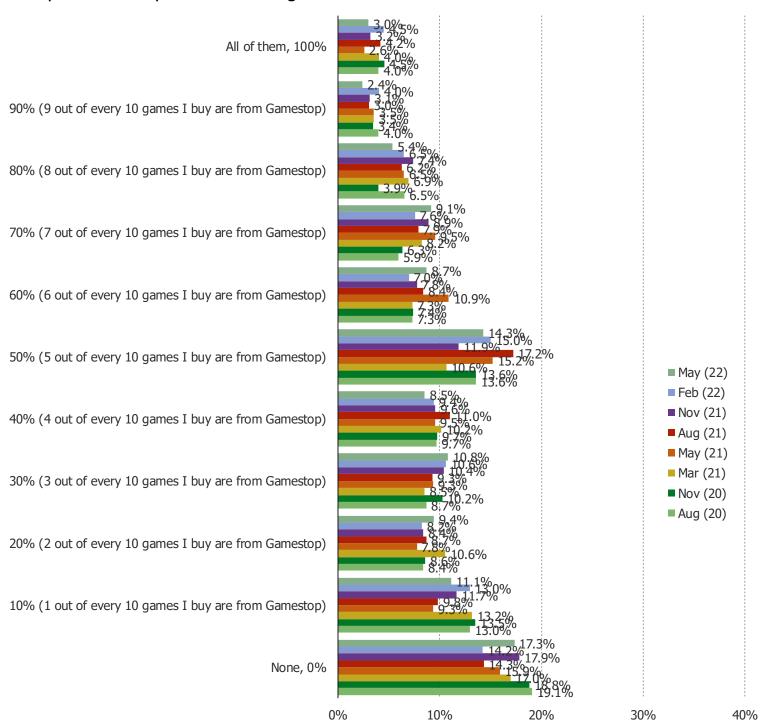

# AROUND WHAT PERCENTAGE OF ALL THE GAMES THAT YOU BUY DO YOU PURCHASE THROUGH GAMESTOP?

Date: May 2022