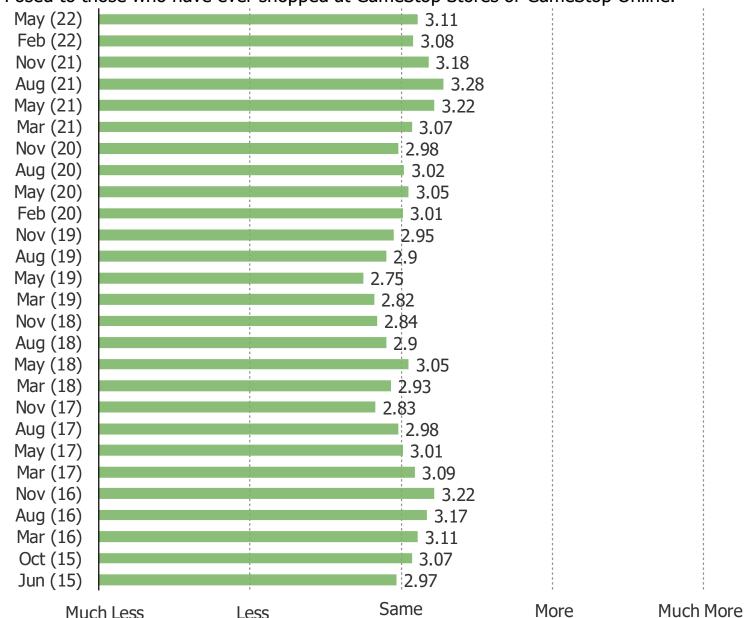

## HOW WOULD YOU COMPARE THE AMOUNT OF TRADE-INS YOU ARE CURRENTLY DOING AT GAMESTOP VS ONE YEAR AGO?

Date: May 2022