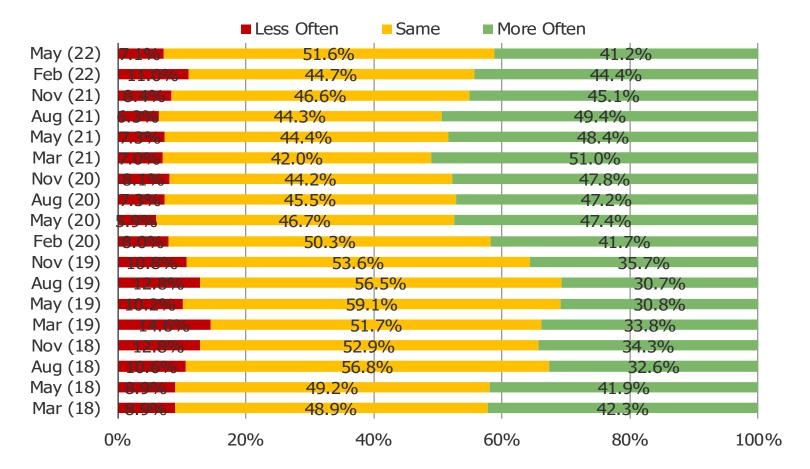

#### COMPARED TO A YEAR AGO, ARE YOU PLAYING VIDEO GAMES MORE OR LESS OFTEN?

Date: May 2022

# VIDEO GAME ENGAGEMENT

Self-reported video game engagement was mostly consistent wave/wave. Gamers report being most excited about a range of new/recently released titles including Call of Duty, Grand Theft Auto, God of War, FIFA 23, and Madden 23.