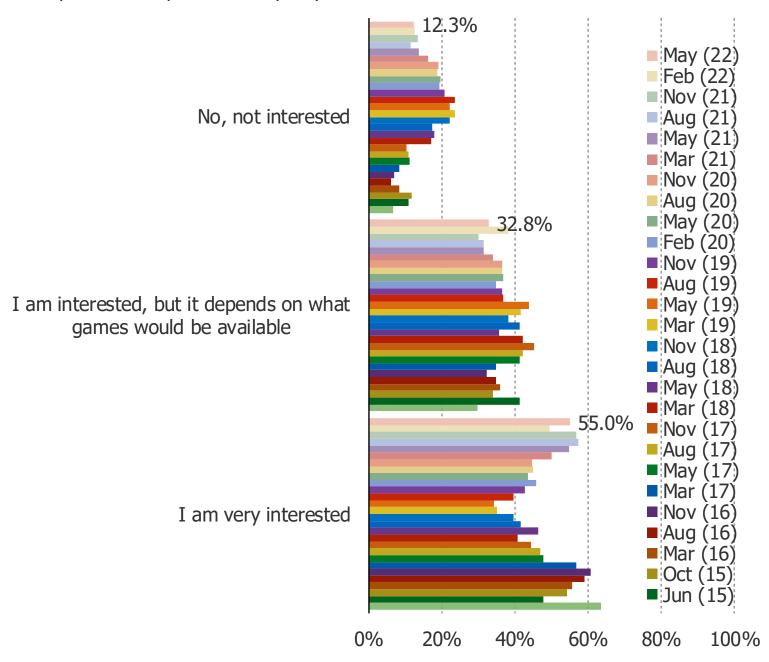

# FREE GAMES AND DOWNLOADABLE CONTENT

Preferences shifted more recently in the direction of new releases purchased upfront relative to free games with in-app purchases (but over the course of our survey's history, free games with in-app purchases have gained in popularity).

# NEW RELEASES VS. FREE GAMES AND MICROTRANSACTIONS

Date: May 2022

#### HOW MUCH OF YOUR GAME PLAYING TIME GETS ALLOCATED TO THE FOLLOWING?

# Posed to respondents who own a PS4/PS5 or Xbox One/Series X.