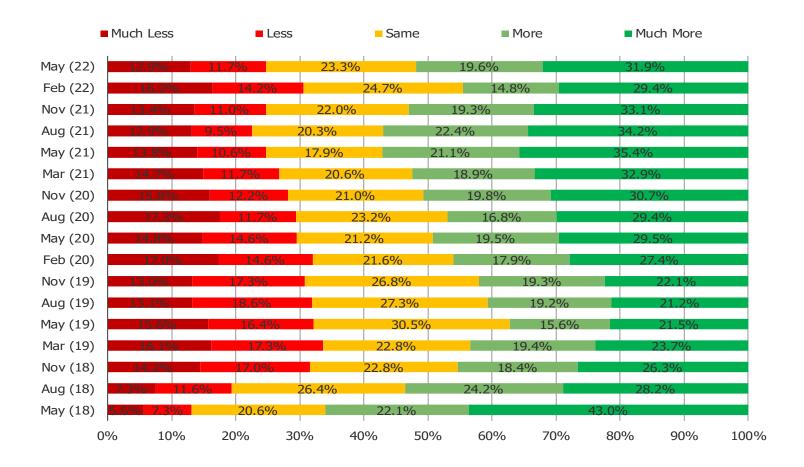

#### COMPARED TO A YEAR AGO, ARE YOU PLAYING VIDEO GAMES MORE OR LESS OFTEN?

Date: May 2022