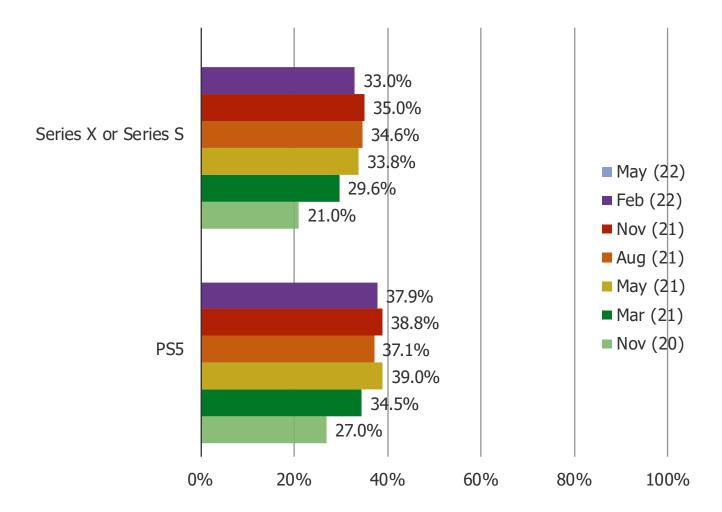

#### WHICH CONSOLE DID YOU BUY?

Posed to respondents who said they have successfully purchased or ordered the PS5,

Date: May 2022

#### WHICH CONSOLE DID YOU PURCHASE?

Posed to respondents who said they have successfully purchased or ordered the Series X.

Date: May 2022