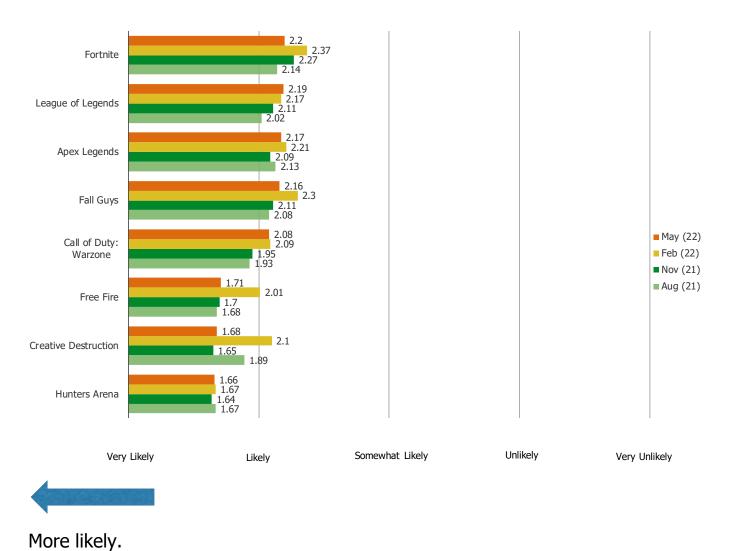

# HOW LIKELY DO YOU THINK IT IS THAT YOU WILL BE PLAYING THIS GAME ONE YEAR FROM NOW?

This question was posed to respondents who said they have played each of the following.

Date: May 2022

APPROXIMATELY HOW MUCH WOULD YOU GUESS YOU HAVE SPENT, IN TOTAL, WHILE PLAYING THIS GAME?