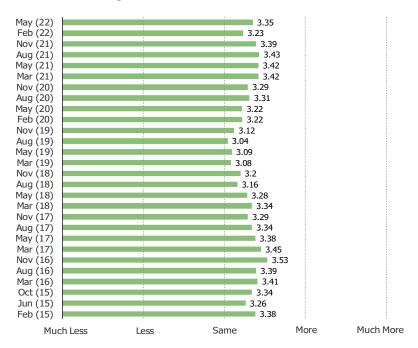

# COMPARED TO A YEAR AGO, ARE PURCHASING VIDEO GAMES MORE OR LESS OFTEN?

Audience: 1,000 US Video Gamers

Date: May 2022