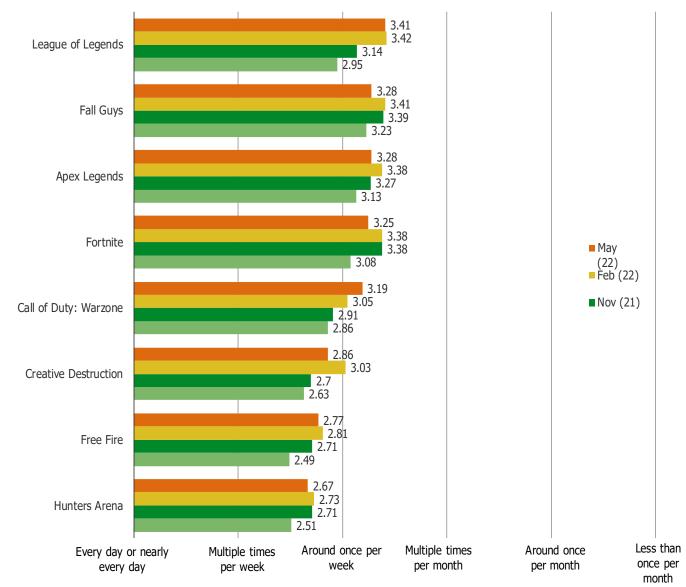

#### HOW OFTEN DO YOU PLAY THIS GAME CURRENTLY?

This question was posed to respondents who said they have played each of the following.

More frequent.

Date: May 2022