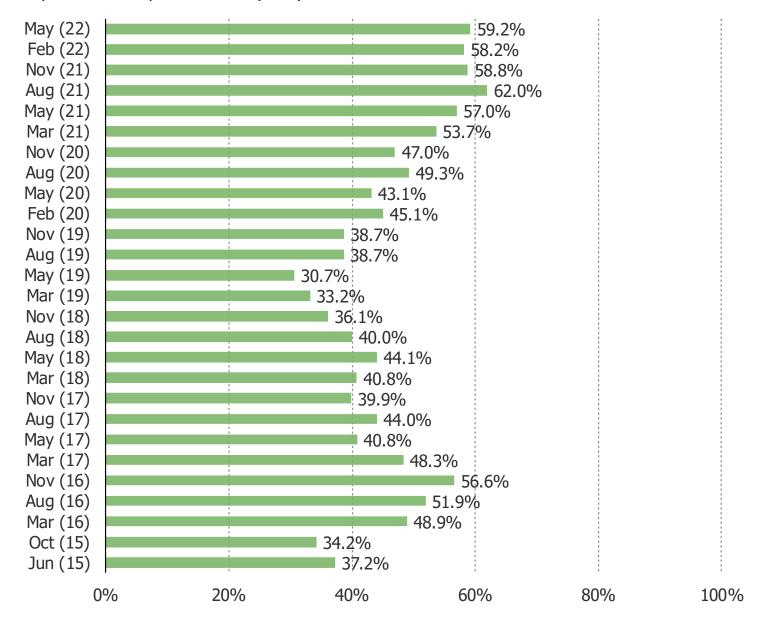

DO YOU USE AN EXTERNAL HARD DRIVE TO STORE DIGITALLY DOWNLOADED GAMES AND CONNECT TO PLAY THEM ON CONSOLES LIKE PS4 OR XBOX ONE?

This question was posed to the target audience.

It's In The Game