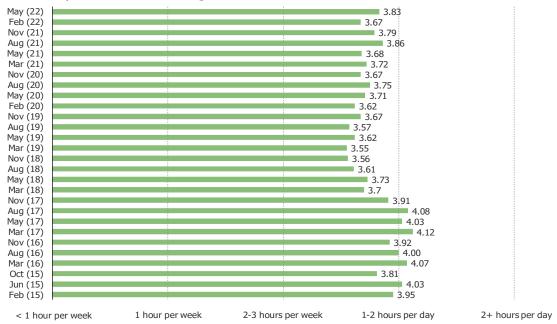

#### HOW OFTEN DO YOU PLAY VIDEO GAMES?

# This question was posed to the target audience.