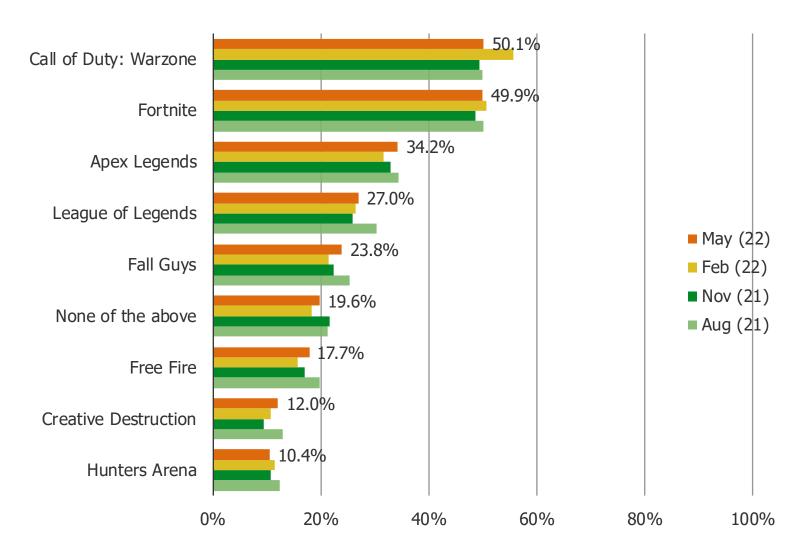

# HAVE YOU EVER PLAYED THE FOLLOWING VIDEO GAMES? SELECT ALL THAT APPLY

This question was posed to all respondents.

Date: May 2022