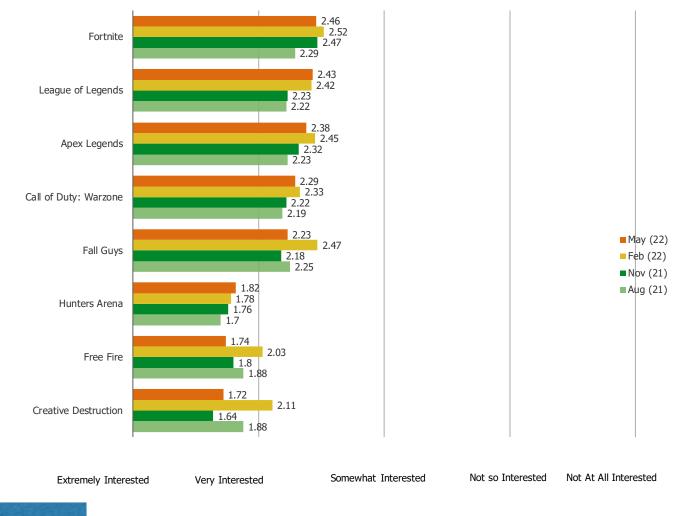

This question was posed to respondents who said they have played each of the following.

More interested.

Date: May 2022