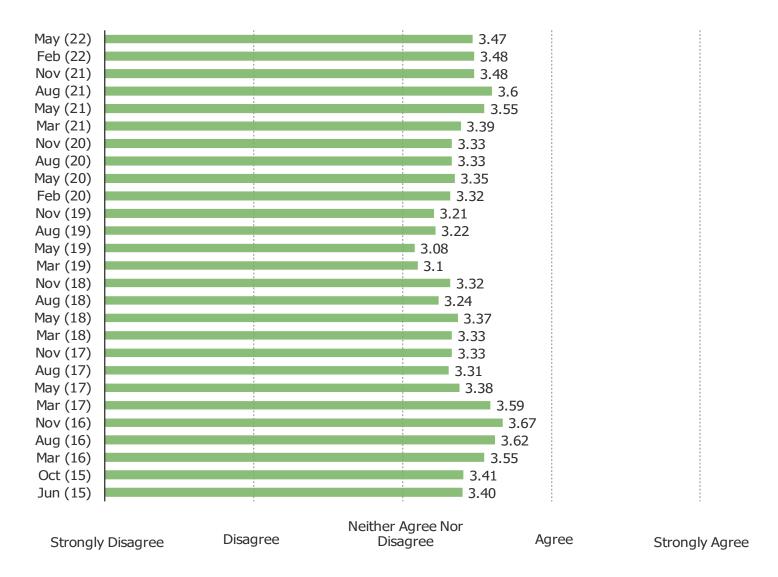

# VIDEO GAME ENGAGEMENT

Self-reported video game engagement was mostly consistent wave/wave. Gamers report being most excited about a range of new/recently released titles including Call of Duty, Grand Theft Auto, God of War, FIFA 23, and Madden 23.