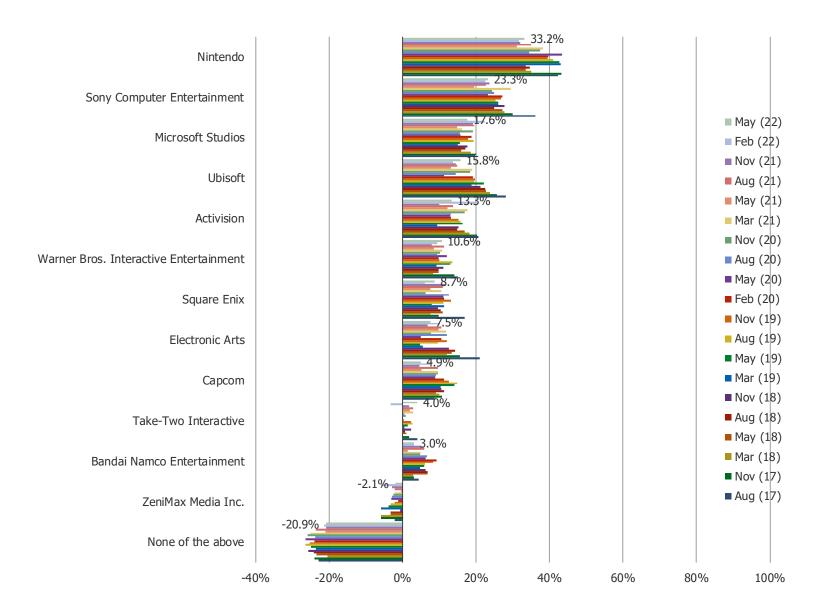

## PUBLISHER POPULARITY (GAINING POPULARITY MINUS LOSING POPULARITY)

## Posed to the target audience

Date: May 2022