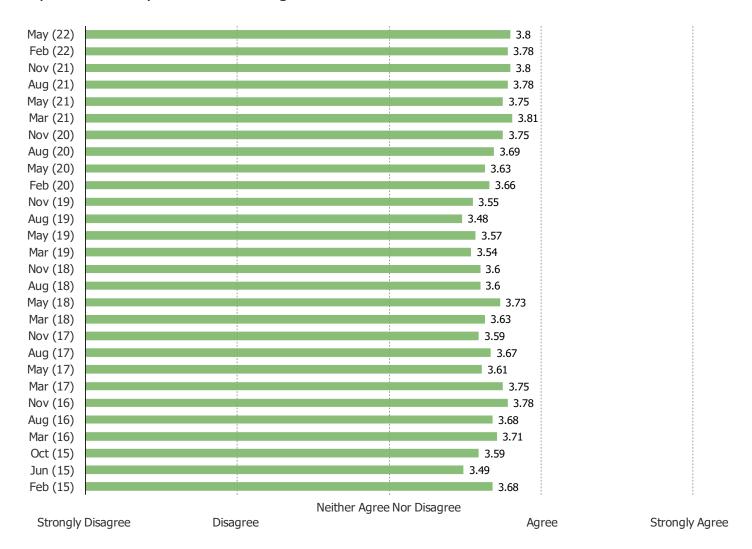

### "EVENTUALLY, ALL GAMES WILL BE PURCHASED OR DOWNLOADED DIGITALLY"

Date: May 2022