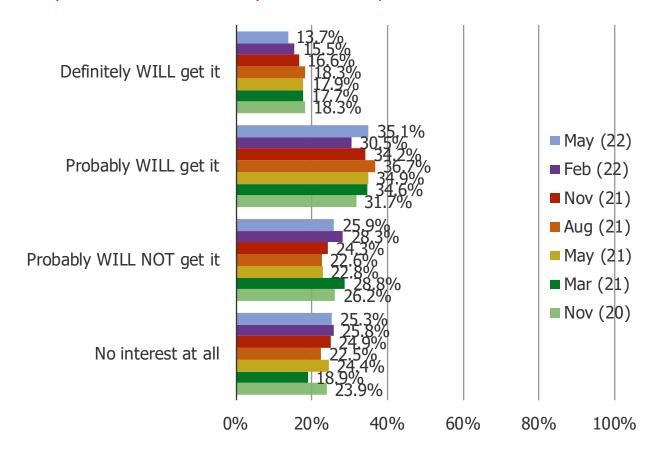

### PLEASE CHARACTERIZE YOUR INTEREST IN THE SERIES X?

Posed to respondents who have not yet ordered or purchased the Series X / S.

Date: May 2022