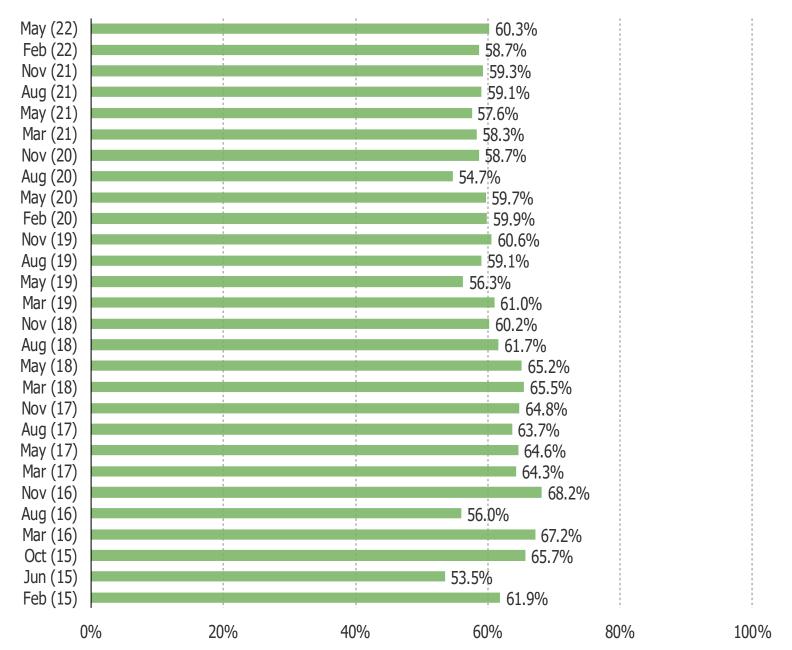

# HOW OFTEN DO YOU USE THIS CONSOLE?

This question was posed to users of each of the following.