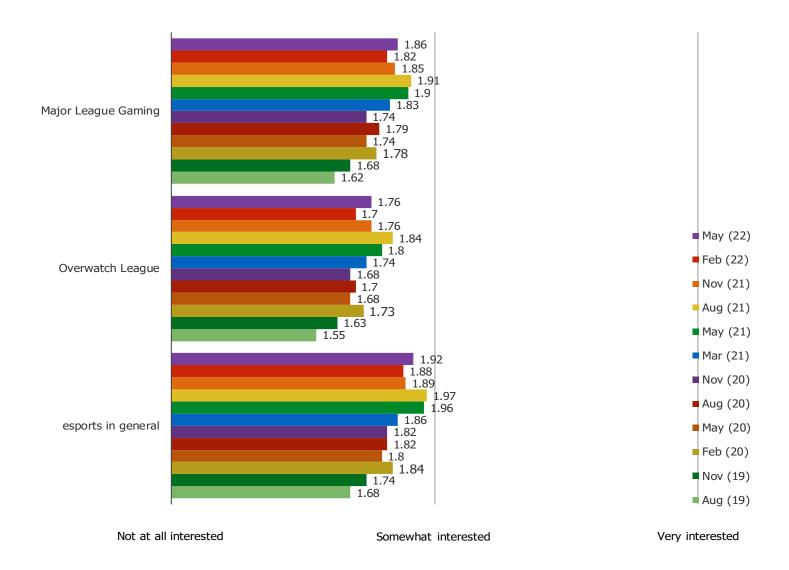

#### HOW INTERESTED WOULD YOU SAY YOU ARE IN ESPORTS?

# Posed to the target audience