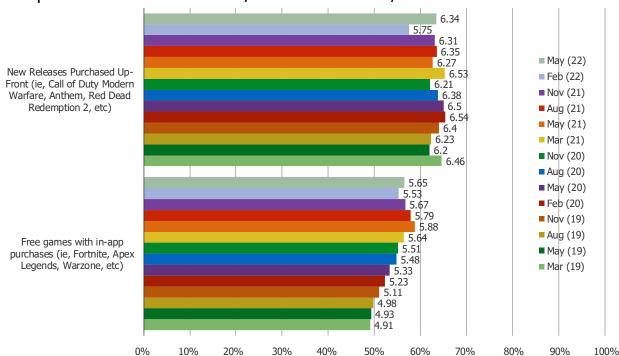

# NEW RELEASES VS. FREE GAMES AND MICROTRANSACTIONS

Date: May 2022

#### HOW MUCH OF YOUR GAME PLAYING TIME GETS ALLOCATED TO THE FOLLOWING?

# Posed to respondents who own a PS4/PS5 or Xbox One/Series X.