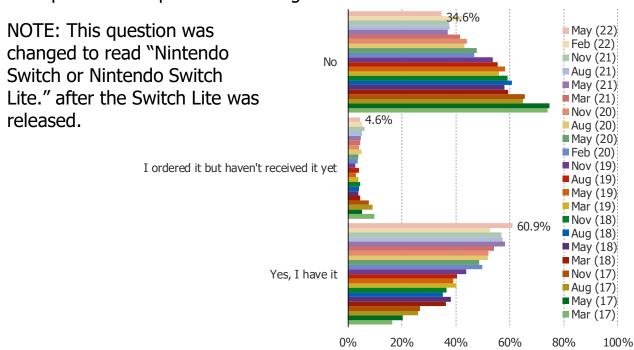

# HAVE YOU PURCHASED OR PRE-ORDERED ANY OF THE FOLLOWING CONSOLES?

# Posed to the target audience.

Date: May 2022