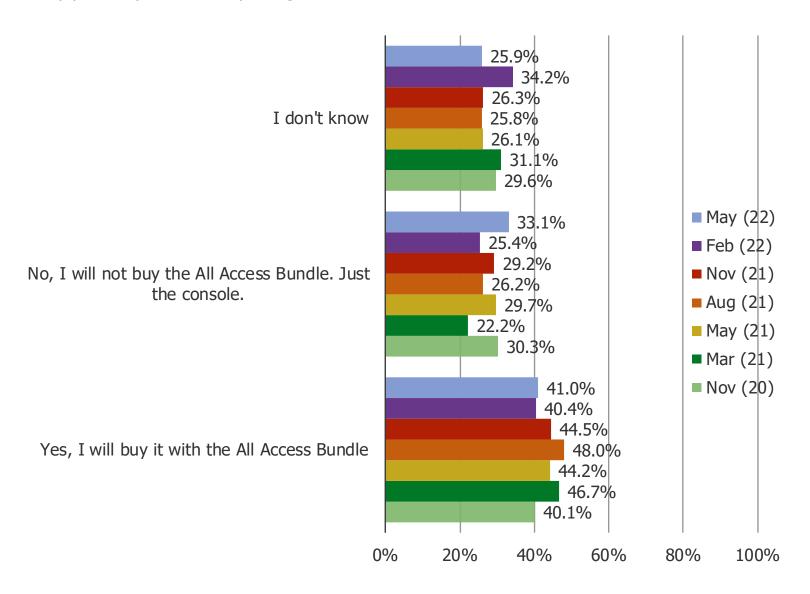

### WILL YOU BUY IT WITH THE ALL-ACCESS BUNDLE?

It's In The Game

Audience: 1,000 US Video Gamers

Date: May 2022

HOW EASY OR DIFFICULT DO YOU EXPECT IT WILL BE TO FIND THIS ITEM IN STOCK WHEN YOU TRY TO ORDER IT / BUY IT?