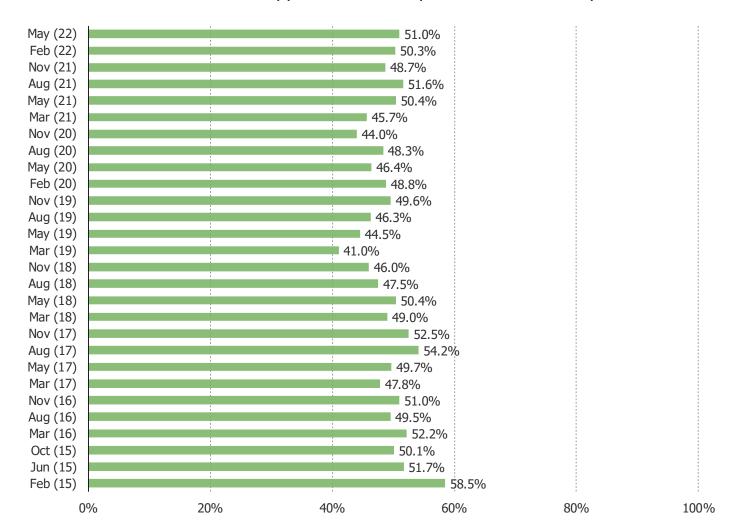

#### WHEN IS THE LAST TIME THAT YOU PURCHASED SOMETHING ONLINE AT GAMESTOP?

Posed to those who have ever shopped at GameStop Stores or GameStop Online.

Date: May 2022