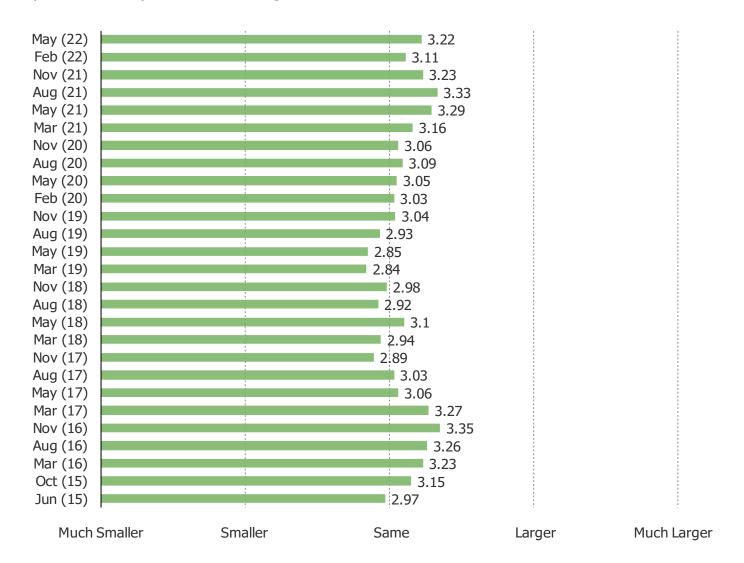

### WHAT PERCENTAGE OF VIDEO GAMES THAT YOU BUY ARE DIGITAL DOWNLOADS?

This question was posed to the target audience. Each percentage value below was a multiple choice that they could select.

| 14/14/14/       | bespo | keintel | com   |
|-----------------|-------|---------|-------|
| <b>VVVVVV</b> . | DESDU | VEILITE | LUUII |