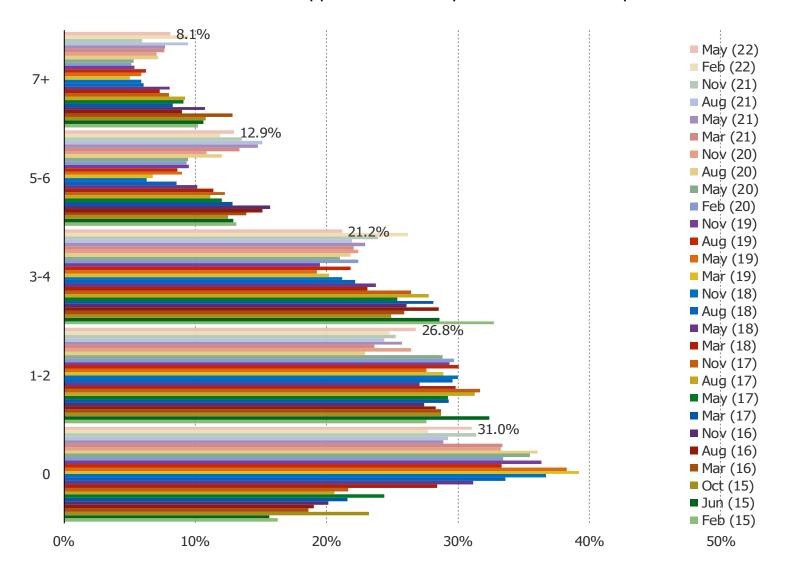

# COMPARED TO A YEAR AGO, ARE PURCHASING VIDEO GAMES MORE OR LESS OFTEN?

Audience: 1,000 US Video Gamers

Date: May 2022