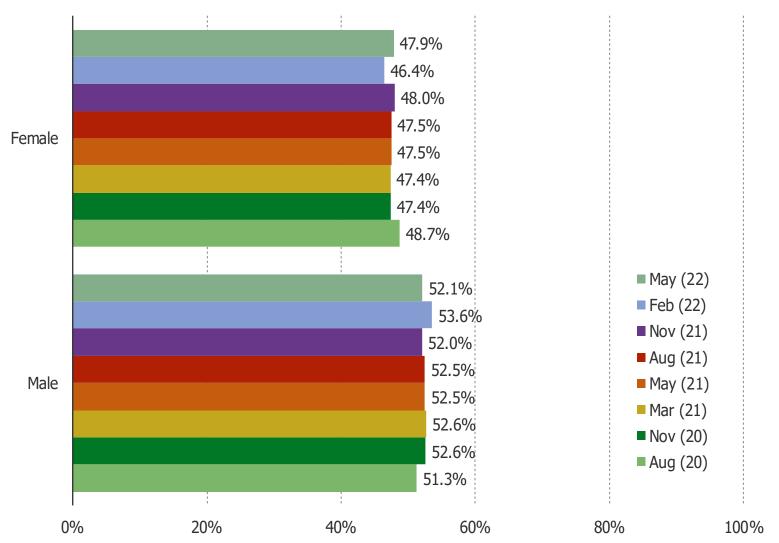

## **DEMOGRAPHICS**

Date: May 2022

#### AGE

## Posed to the target audience

Date: May 2022