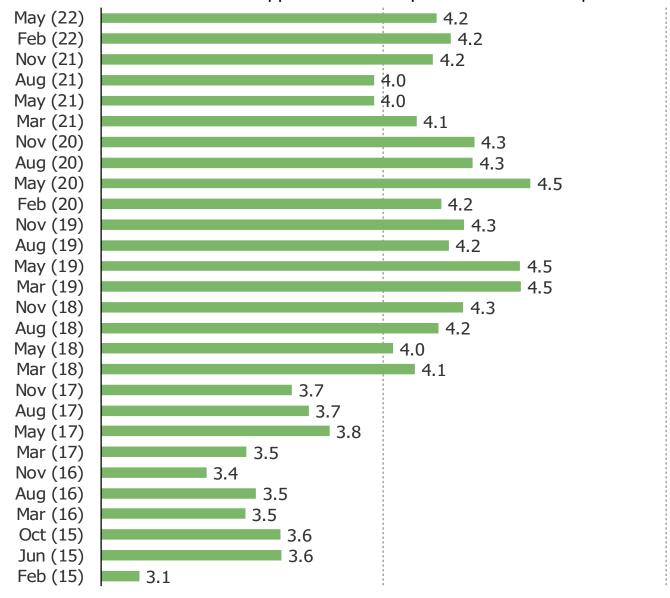

### IF YOU WERE BUYING A BRAND NEW GAME TODAY, WHERE WOULD YOU PURCHASE IT?

Date: May 2022

HOW LARGE OF A ROLE DO YOU THINK GAMESTOP WILL PLAY AS DIGITALLY DOWNLOADED GAMES BECOME MORE POPULAR?

Date: May 2022