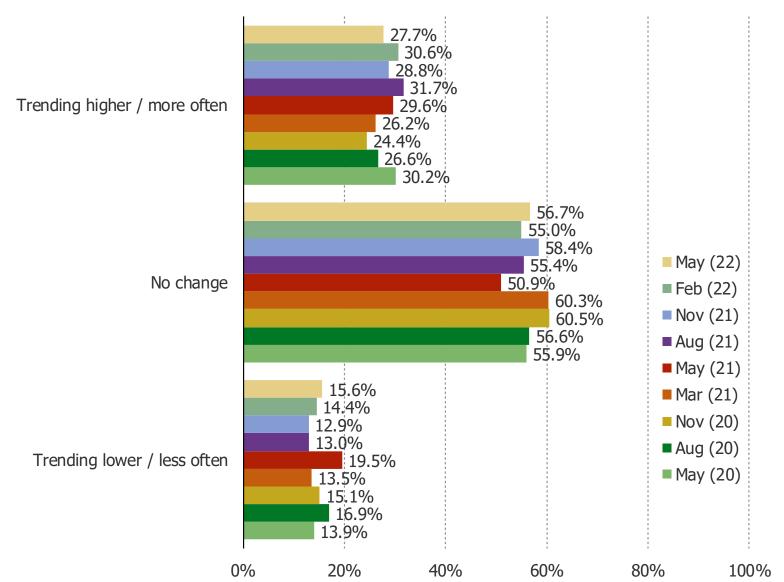

#### COMPARED TO A YEAR AGO, ARE YOU PLAYING VIDEO GAMES MORE OR LESS OFTEN?

Date: May 2022