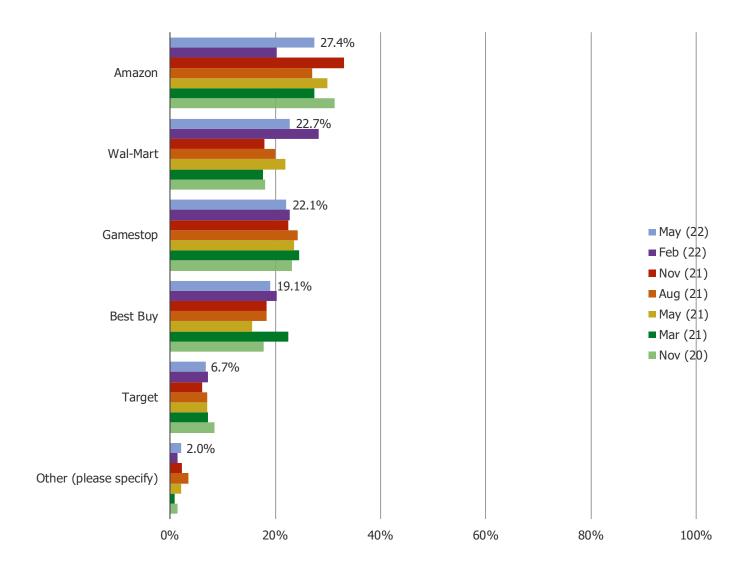

### IF YOU WERE BUYING A BRAND NEW GAME TODAY, WHERE WOULD YOU PURCHASE IT?

Date: May 2022

HOW LARGE OF A ROLE DO YOU THINK GAMESTOP WILL PLAY AS DIGITALLY DOWNLOADED GAMES BECOME MORE POPULAR?

Date: May 2022