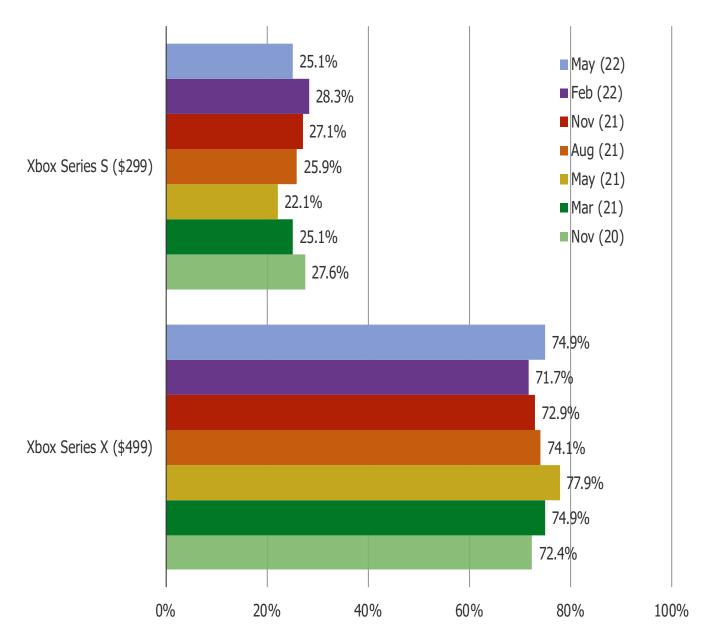

#### WHICH CONSOLE DID YOU PURCHASE?

Posed to respondents who said they have successfully purchased or ordered the Series X.

Date: May 2022