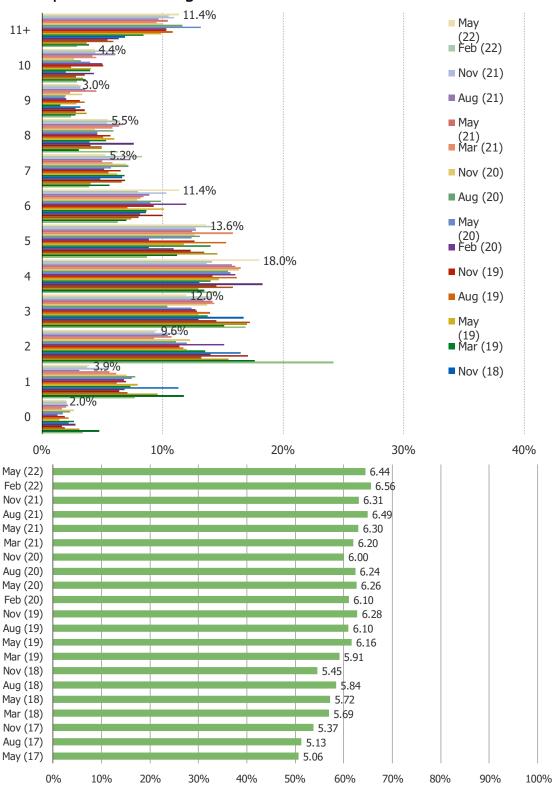

#### HOW MANY GAMES HAVE YOU PURCHASED SO FAR FOR THE SWITCH?

## This question was posed to the target audience that owns a Nintendo Switch

It's In The Game

Audience: 1,000 US Video Gamers

Date: May 2022