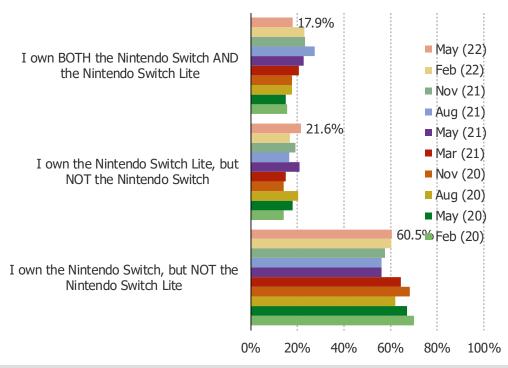

#### DO YOU OWN A NINTENDO SWITCH OR SWITCH LITE?

This question was posed to the target audience.

#### WHICH OF THE FOLLOWING BEST DESCRIBES YOU?

This question was posed to respondents who own or ordered the Nintendo Switch.

Date: May 2022