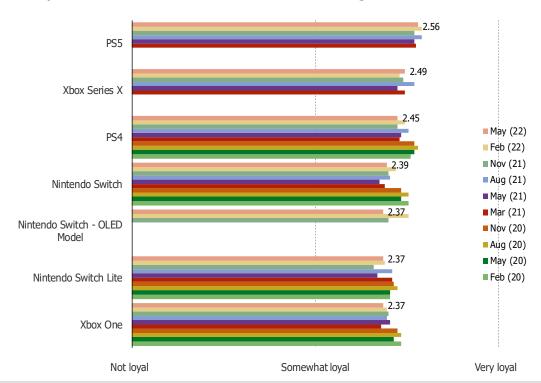

#### HOW LOYAL ARE YOU TO...

This question was posed to users of each of the following.

Date: May 2022

#### HOW LOYAL ARE YOU TO THE MICROSOFT XBOX BRAND?

This question was posed to Xbox Series X or Xbox One Owners.

Date: May 2022

#### HOW LOYAL ARE YOU TO THE SONY PLAYSTATION BRAND?

This question was posed to Sony PlayStation 5 or 4 Owners.

Not at all Loyal Somewhat Loyal Very Loyal

Date: May 2022