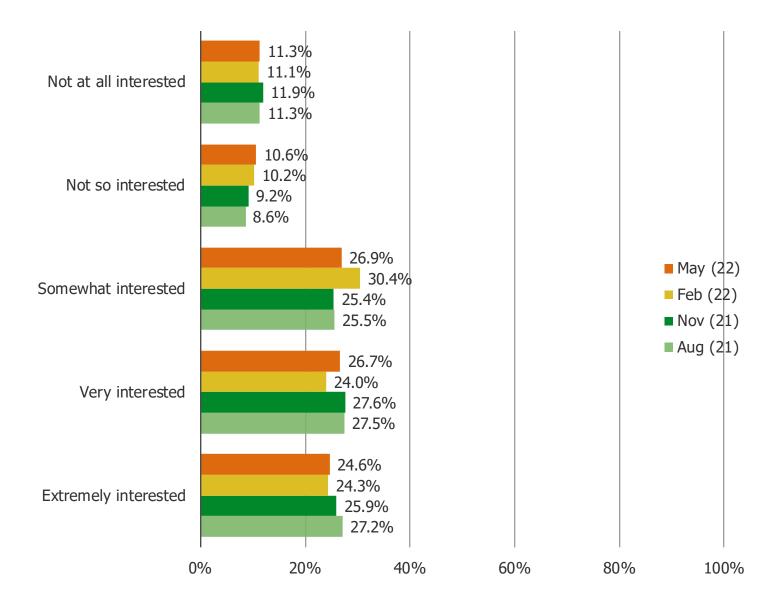

#### HOW INTERESTED WOULD YOU SAY YOU ARE IN ESPORTS?

# Posed to the target audience