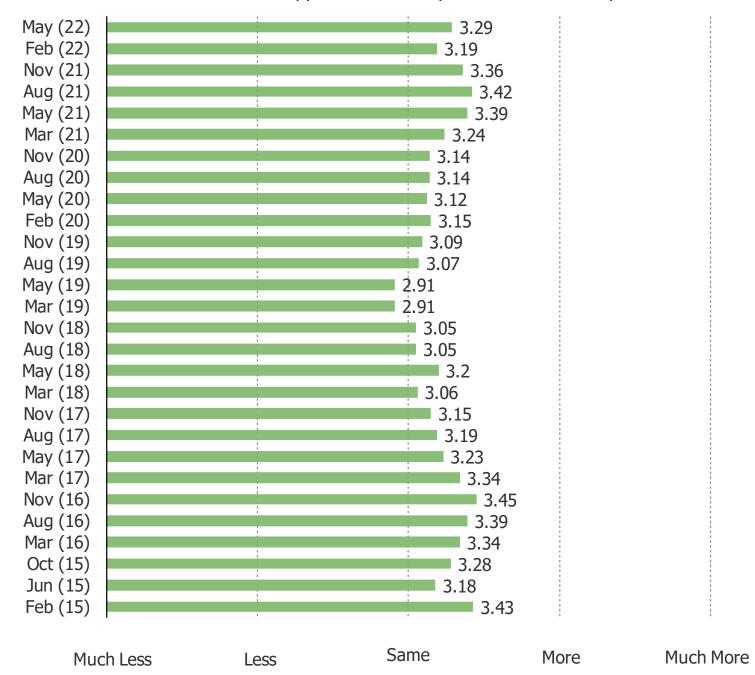

# HAS THE ABILITY TO DOWNLOAD GAMES DIGITALLY IMPACTED THE AMOUNT OF MONEY YOU SPEND AT GAMESTOP?

Date: May 2022