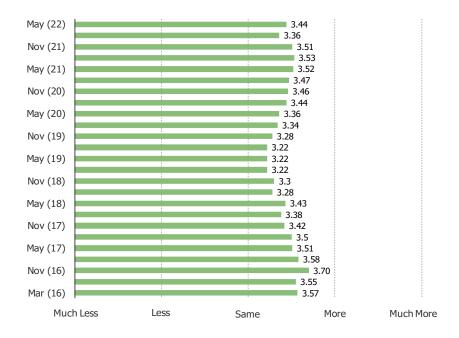

#### HOW LOYAL ARE YOU TO...

This question was posed to users of each of the following.

Date: May 2022