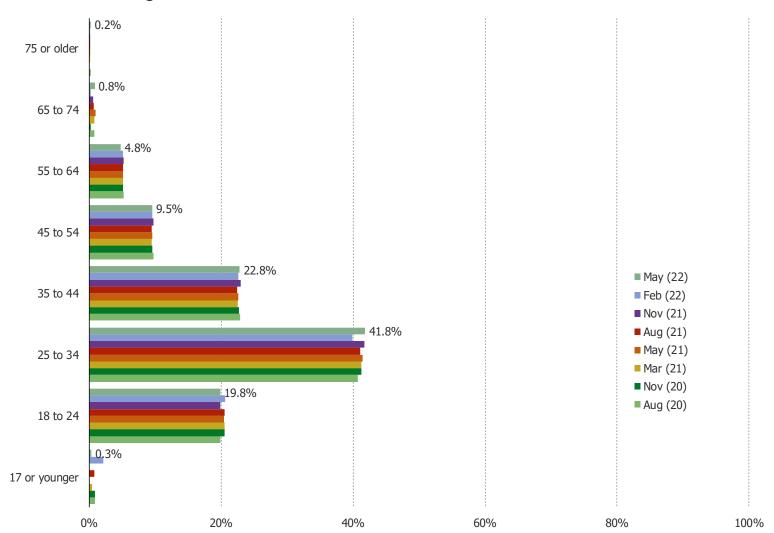

## **DEMOGRAPHICS**

Date: May 2022

#### AGE

## Posed to the target audience

Date: May 2022