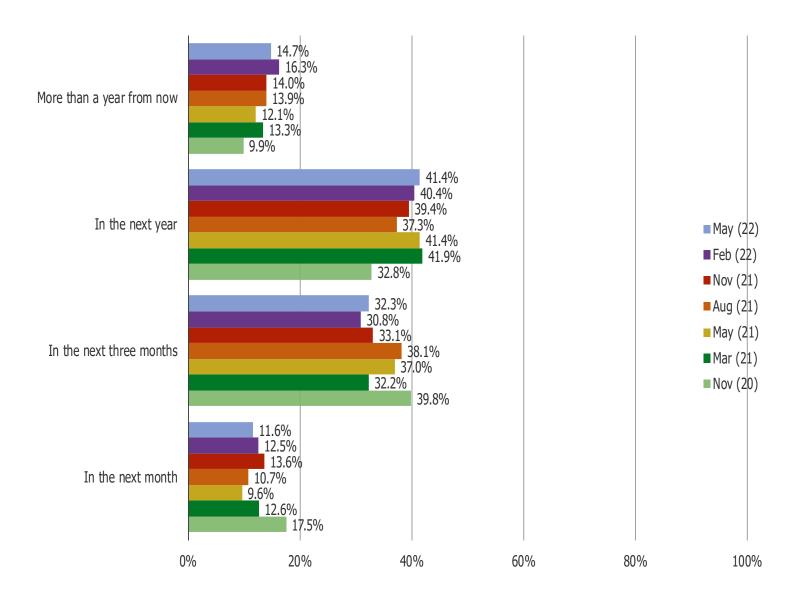

LEASE CHARACTERIZE YOUR INTEREST IN THE PLAYSTATION 5?

Posed to respondents who have not yet ordered or purchased the PS5.



Date: May 2022

#### FROM WHERE WOULD YOU BE MOST LIKELY TO BUY THE PS5 FROM?



Date: May 2022

#### WHICH ARE YOU INTERESTED IN BUYING?



Date: May 2022

#### WHEN DO YOU EXPECT TO GET IT?



Date: May 2022

HOW EASY OR DIFFICULT DO YOU EXPECT IT WILL BE TO FIND THIS ITEM IN STOCK WHEN YOU TRY TO ORDER IT / BUY IT?



Date: May 2022

### PLEASE CHARACTERIZE YOUR INTEREST IN THE SERIES X?

Posed to respondents who have not yet ordered or purchased the Series X / S.



Date: May 2022

## FROM WHERE WOULD YOU BE MOST LIKELY TO BUY THE SERIES X / S FROM?



Date: May 2022

### WHICH ARE YOU INTERESTED IN BUYING?



Date: May 2022

### WHEN DO YOU EXPECT TO GET IT?



Date: May 2022

### WILL YOU BUY IT WITH THE ALL-ACCESS BUNDLE?



It's In The Game

Audience: 1,000 US Video Gamers

Date: May 2022

HOW EASY OR DIFFICULT DO YOU EXPECT IT WILL BE TO FIND THIS ITEM IN STOCK WHEN YOU TRY TO ORDER IT / BUY IT?



It's In The Game

Audience: 1,000 US Video Gamers

Date: May 2022

IF YOU ATTEMPTED TO ORDER THE SERIES X OR SERIES S AND IT WAS ONLY AVAILABLE WITH THE ALL ACCESS BUNDLE, WHAT WOULD YOU DO?



Date: May 2022

PLEASE RATE YOUR LEVEL OF EXCITEMENT FOR THE EXCLUSIVE GAME LINEUP THAT WILL BE AVAILABLE FOR THIS PLATFORM.



Date: May 2022

HOW MUCH INTEREST WOULD YOU HAVE IN CLOUD GAMING SERVICES IN WHICH YOU COULD PLAY CONSOLE VIDEO GAMES ON REGULAR DEVICES WITH INTERNET CONNECTIONS (SMARTPHONES, TABLETS, LAPTOPS, ETC)

# Posed to the target audienc