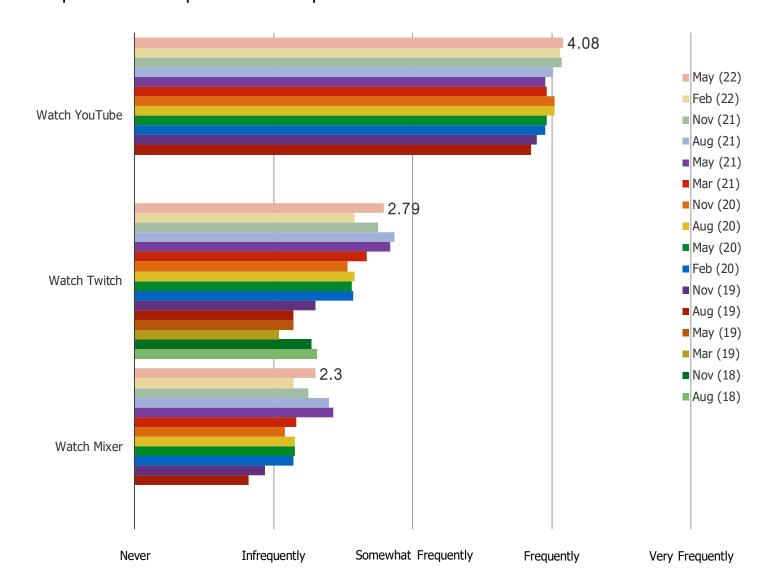

# HOW OFTEN DO YOU...

These questions were posed to all respondents.

Date: May 2022