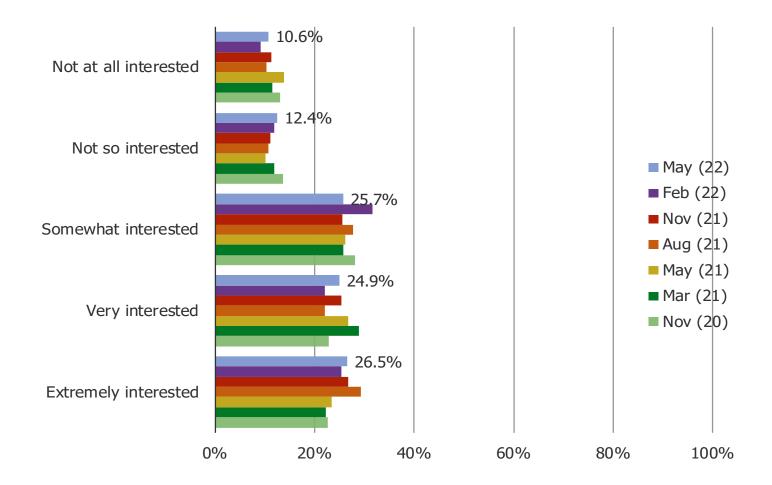

te: May 2022

### WILL YOU BUY IT WITH THE ALL-ACCESS BUNDLE?



It's In The Game

Audience: 1,000 US Video Gamers

Date: May 2022

HOW EASY OR DIFFICULT DO YOU EXPECT IT WILL BE TO FIND THIS ITEM IN STOCK WHEN YOU TRY TO ORDER IT / BUY IT?



It's In The Game

Audience: 1,000 US Video Gamers

Date: May 2022

IF YOU ATTEMPTED TO ORDER THE SERIES X OR SERIES S AND IT WAS ONLY AVAILABLE WITH THE ALL ACCESS BUNDLE, WHAT WOULD YOU DO?



Date: May 2022

PLEASE RATE YOUR LEVEL OF EXCITEMENT FOR THE EXCLUSIVE GAME LINEUP THAT WILL BE AVAILABLE FOR THIS PLATFORM.



Date: May 2022

HOW MUCH INTEREST WOULD YOU HAVE IN CLOUD GAMING SERVICES IN WHICH YOU COULD PLAY CONSOLE VIDEO GAMES ON REGULAR DEVICES WITH INTERNET CONNECTIONS (SMARTPHONES, TABLETS, LAPTOPS, ETC)

# Posed to the target audience.



|               |       | 1 1 1 1 1 |   |
|---------------|-------|-----------|---|
| 14/14/14/     | hacho | keintel   | - |
| V V V V V V . | DCSDU | NCII ILL  |   |

| BESPOKE MARKET INTELLIGENCE | www.bespokeintel.cor |
|-----------------------------|----------------------|
| It's In The Game            |                      |
|                             |                      |

NEW GAME PRICES AND CASH USAGE FOR GAMES

Date: May 2022

MOST NEW GAMES FOR THE PS5 AND SERIES X WILL COST \$69.99 (AN INCREASE OF \$10 FROM TYPICAL PRICES FOR NEW GAMES). WOULD THIS INCREASE IMPACT HOW MANY GAMES YOU BUY PER YEAR?

# Posed to the target audience.



## Cross-Tabs: Console Owners



Date: May 2022

### WHICH IS MORE ATTRACTIVE AT THE FOLLOWING PRICE POINTS:

# Posed to the target audienc