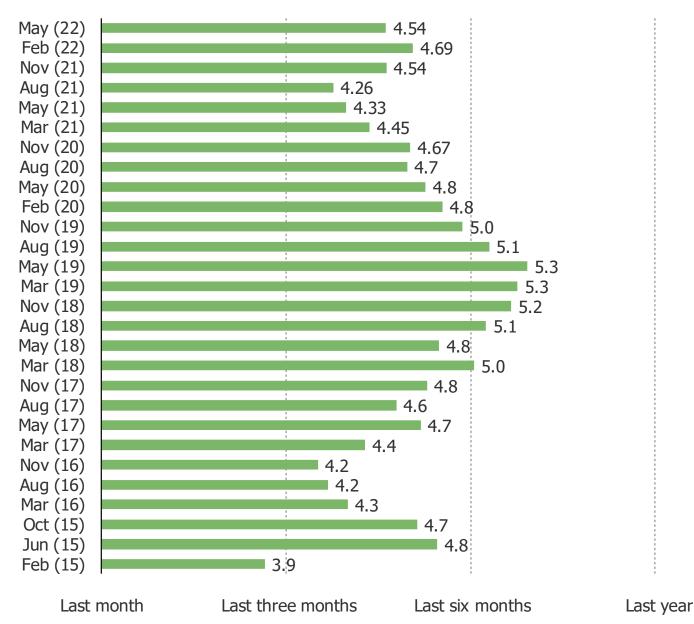

### WHEN IS THE LAST TIME THAT YOU PURCHASED SOMETHING AT A GAMESTOP STORE?

Posed to those who have ever shopped at GameStop Stores or GameStop Online.

Last month Last three months Last six months

Date: May 2022