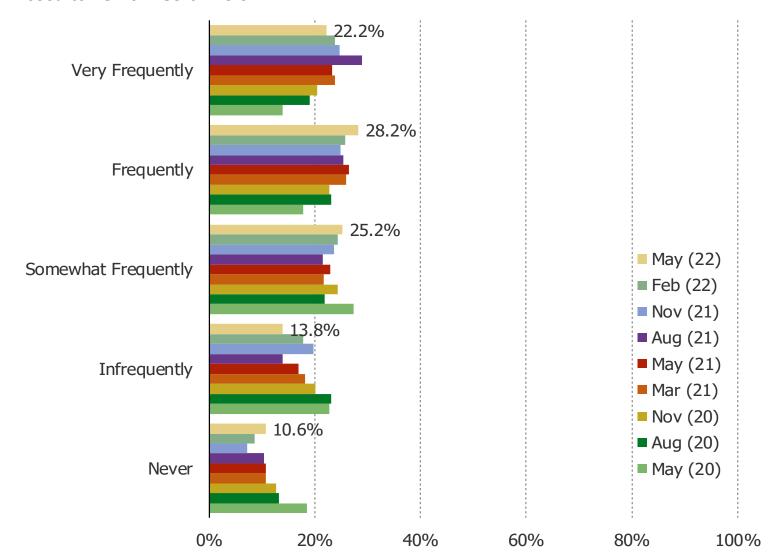

# HOW OFTEN DO YOU...

These questions were posed to all respondents.

Date: May 2022