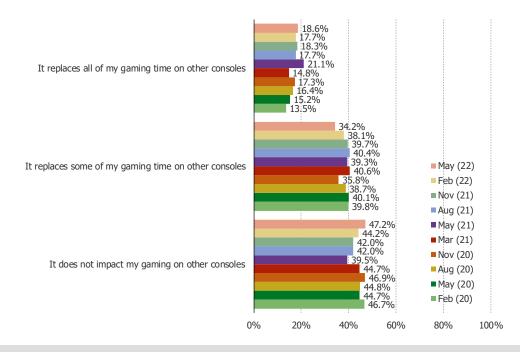

### DOES THE SWITCH / SWITCH LITE REPLACE / TAKEAWAY GAMING ON OTHER CONSOLES?

This question was posed to Switch/Switch Lite owners who currently own or play other consoles.

It's In The Game

Audience: 1,000 US Video Gamers