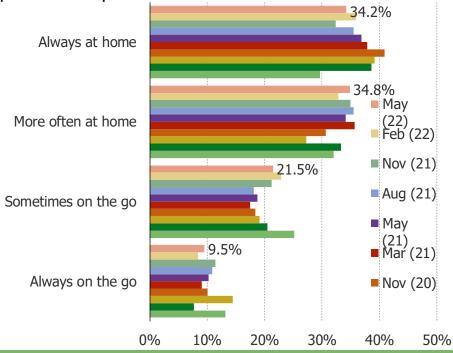

# HOW OFTEN DO YOU...

These questions were posed to all respondents.

Date: May 2022