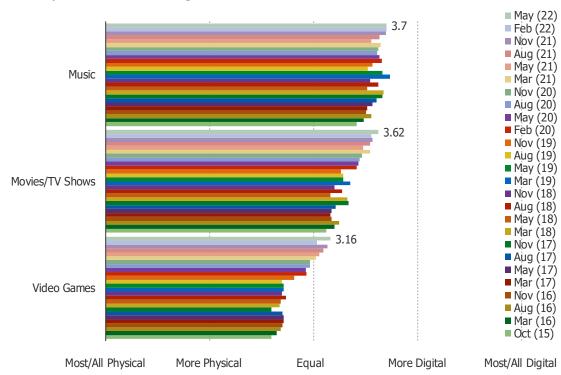

# **DIGITAL VS PHYSICAL**

The share of video games that respondents self-report buying as digital downloads has moved higher sequentially as have expectations for purchasing games via digital downloads in the next 12 months.