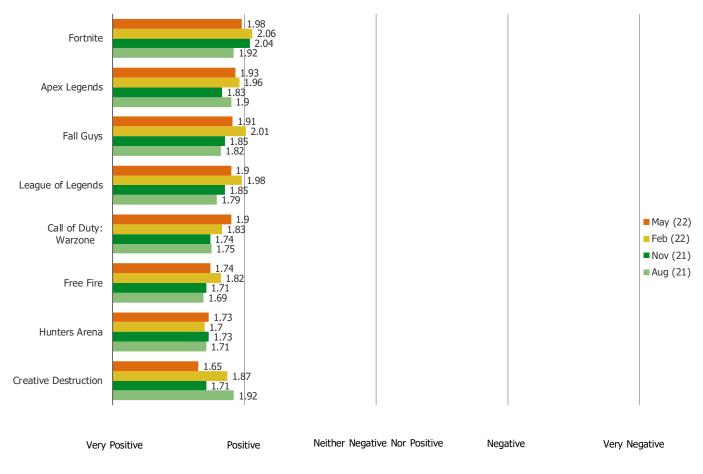

#### WHAT IS YOUR OPINION OF THIS GAME?

This question was posed to respondents who said they have played each of the following.

More positive.

Date: May 2022