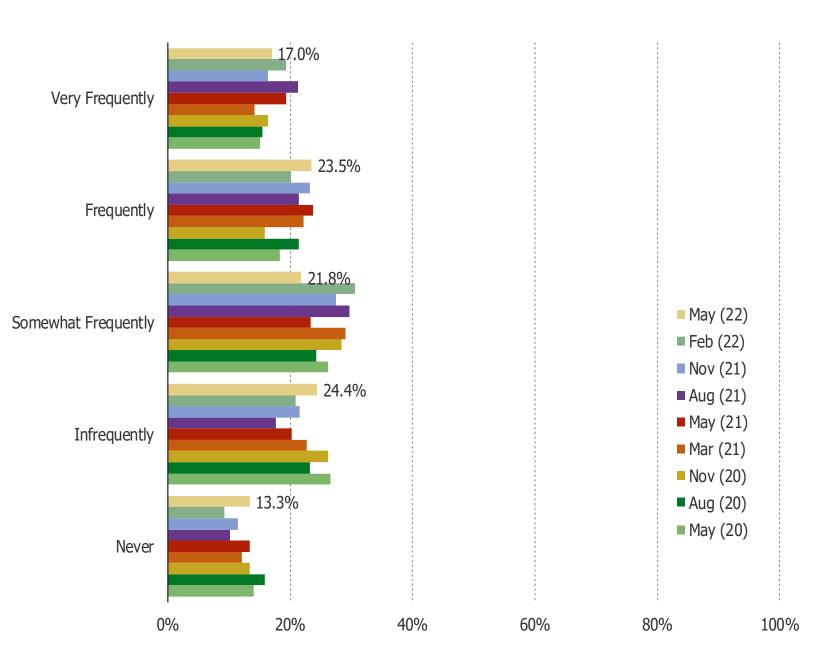

X BEEN TRENDING HIGHER OR LOWER OVER TIME?

### Posed to Xbox Series X or Xbox One owners.



It's In The Game

Audience: 1,000 US Video Gamers

Date: May 2022

# HOW OFTEN DO YOU SPEND MONEY ON DOWNLOADABLE CONTENT WITHIN GAMES YOU PLAY ON PS4/PS5?

### Posed to PS4 or PS5 owners.



Date: May 2022

# HAS YOUR SPENDING ON DOWNLOADABLE CONTENT WITHIN GAMES ON PS4/PS5 BEEN TRENDING HIGHER OR LOWER OVER TIME?

### Posed to PS5 or PS4 owners.



Date: May 2022

# HAS YOUR SPENDING ON DIGITAL GAMES FOR NINTENDO SWITCH/SWITCH LITE BEEN TRENDING HIGHER OR LOWER OVER TIME?

## Posed to Nintendo Switch / Switch Lite owners.



Date: May 2022

HOW OFTEN DO YOU SPEND MONEY ON DOWNLOADABLE CONTENT WITHIN GAMES YOU PLAY ON NINTENDO SWITCH/SWITCH LITE?

Posed to Nintendo Switch / Switch Lite owners.



Date: May 2022

HAS YOUR SPENDING ON DOWNLOADABLE CONTENT WITHIN GAMES ON NINTENDO SWITCH/SWITCH LITE BEEN TRENDING HIGHER OR LOWER OVER TIME?

# Posed to Nintendo Switch / Switch Lite owners.



It's In The Game

# **DIGITAL MARKET SHARE**

Date: May 2022

HOW OFTEN ARE YOU DOWNLOADING NEW RELEASE DIGITAL GAMES NOW COMPARED TO 12 MONTHS AGO?

This question was posed to the target audience.



DO YOU EXPECT TO INCREASE OR DECREASE THE NUMBER OF GAMES THAT YOU PURCHASE VIA DIGITAL DOWNLOAD IN THE NEXT 12 MONTHS?



Date: May 2022

FOR THOSE WHO EXPECT TO BUY THE SAME OR LESS DIGITAL GAMES IN THE NEXT 12 MONTHS, WHY DO YOU PREFER PHYSICAL GAMES?

This question was posed to the target audience who does not plan to increase digital game purchasing in the next 12 months.



Date: May 2022

##