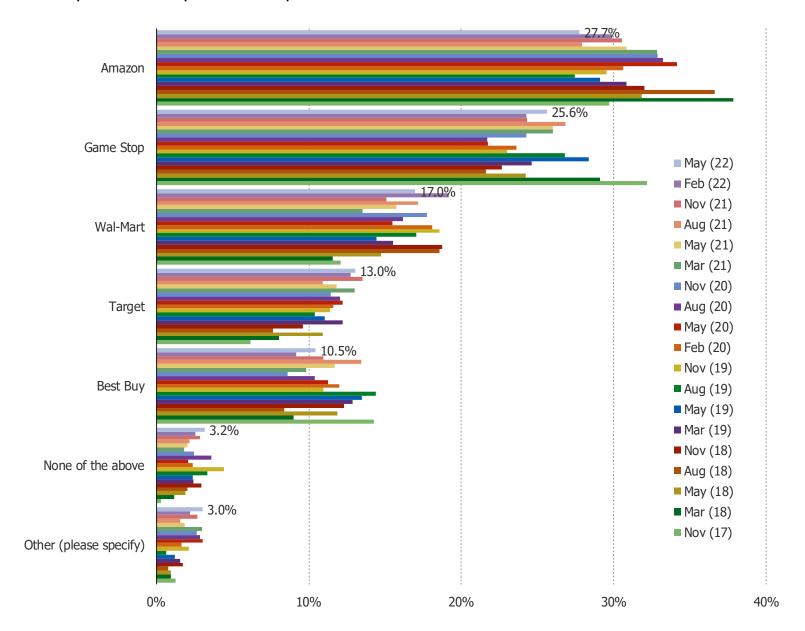

### IF YOU WERE BUYING A BRAND NEW GAME TODAY, WHERE WOULD YOU PURCHASE IT?

Date: May 2022

HOW LARGE OF A ROLE DO YOU THINK GAMESTOP WILL PLAY AS DIGITALLY DOWNLOADED GAMES BECOME MORE POPULAR?

Date: May 2022

# AROUND WHAT PERCENTAGE OF ALL THE GAMES THAT YOU BUY DO YOU PURCHASE THROUGH GAMESTOP?

Date: May 2022

#### WHERE DO YOU PREFER TO BUY USED VIDEO GAMES?