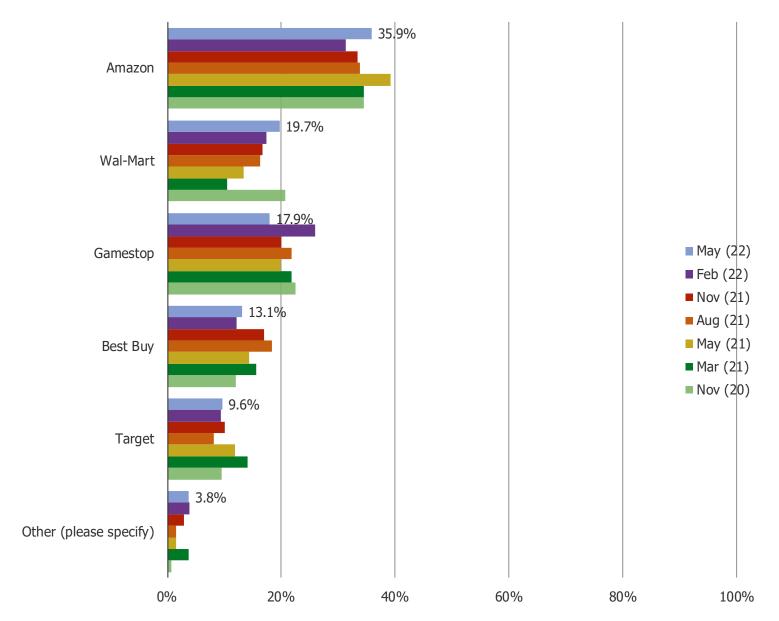

#### WHERE DID YOU ORDER OR PURCHASE THE PS5 FROM?

Posed to respondents who said they have successfully purchased or ordered the PS5,

Date: May 2022