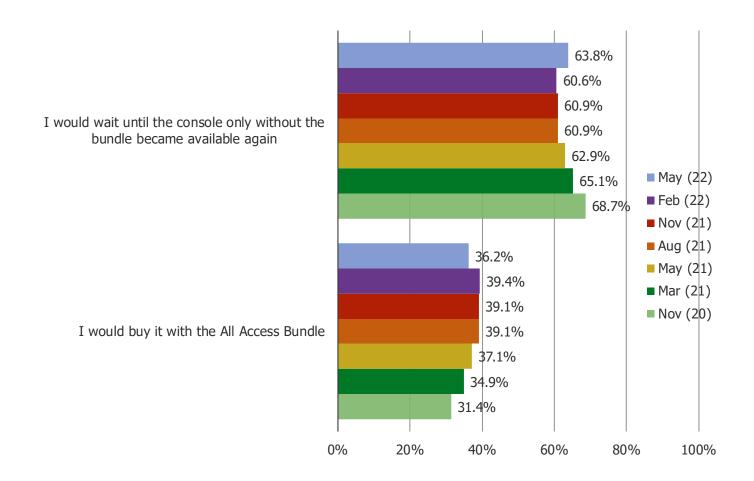

It's In The Game

Audience: 1,000 US Video Gamers

Date: May 2022

IF YOU ATTEMPTED TO ORDER THE SERIES X OR SERIES S AND IT WAS ONLY AVAILABLE WITH THE ALL ACCESS BUNDLE, WHAT WOULD YOU DO?

Date: May 2022

PLEASE RATE YOUR LEVEL OF EXCITEMENT FOR THE EXCLUSIVE GAME LINEUP THAT WILL BE AVAILABLE FOR THIS PLATFORM.