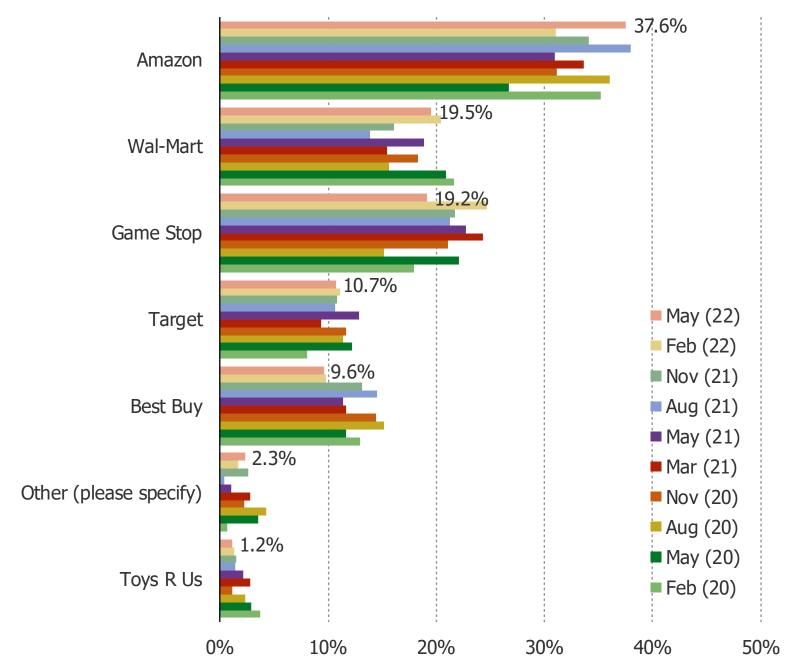

#### FROM WHERE WOULD YOU BE MOST LIKELY TO BUY THE PS5 FROM?

Date: May 2022

#### WHEN DO YOU EXPECT TO GET IT?

Date: May 2022

HOW EASY OR DIFFICULT DO YOU EXPECT IT WILL BE TO FIND THIS ITEM IN STOCK WHEN YOU TRY TO ORDER IT / BUY IT?

Date: May 2022