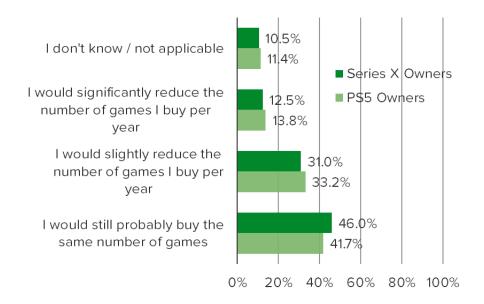

NEW GAME PRICES AND CASH USAGE FOR GAMES

Date: May 2022

MOST NEW GAMES FOR THE PS5 AND SERIES X WILL COST \$69.99 (AN INCREASE OF \$10 FROM TYPICAL PRICES FOR NEW GAMES). WOULD THIS INCREASE IMPACT HOW MANY GAMES YOU BUY PER YEAR?

# Posed to the target audience.

## Cross-Tabs: Console Owners

Date: May 2022