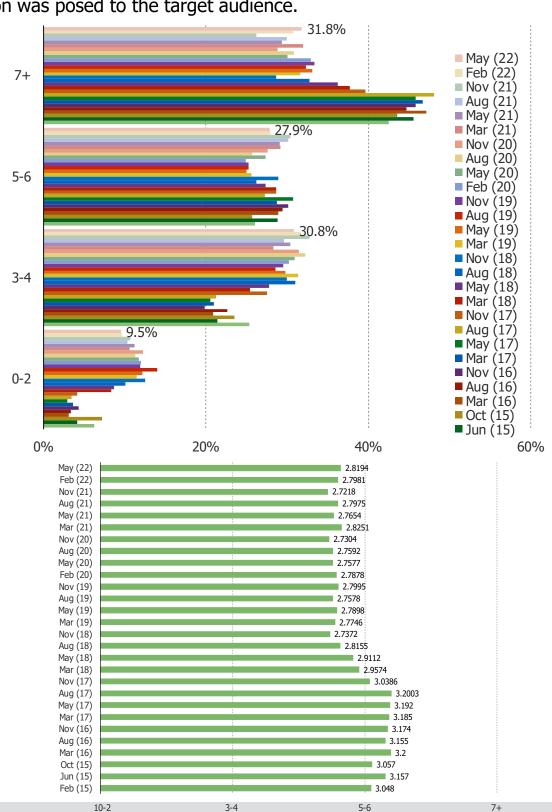

f new releases purchased upfront relative to free games with in-app purchases (but over the course of our survey's history, free games with in-app purchases have gained in popularity).

# **DIGITAL VS PHYSICAL**

The share of video games that respondents self-report buying as digital downloads has moved higher sequentially as have expectations for purchasing games via digital downloads in the next 12 months.

| www.l | bespo | keıntel | l.com |
|-------|-------|---------|-------|

BESPOKE MARKET INTELLIGENCE

It's In The Game

# VIDEO GAME ENGAGEMENT TRENDS

Date: May 2022

#### HOW OFTEN DO YOU PLAY VIDEO GAMES?

# This question was posed to the target audience.



# FOR EACH OF THE FOLLOWING, WHICH BEST DESCRIBES YOUR USAGE?



Date: May 2022

#### HOW MANY TITLES DO YOU PLAY PER YEAR?



Date: May 2022

# COMPARED TO A YEAR AGO, ARE PURCHASING VIDEO GAMES MORE OR LESS OFTEN?



Audience: 1,000 US Video Gamers

Date: May 2022

#### COMPARED TO A YEAR AGO, ARE YOU PLAYING VIDEO GAMES MORE OR LESS OFTEN?



Date: May 2022

# HOW OFTEN DO YOU...

These questions were posed to all respondents.



Date: May 2022

# HOW OFTEN DO YOU USE THIS CONSOLE?

This question was posed to users of each of the following.



#### HOW LOYAL ARE YOU TO...

This question was posed to users of each of the following.



Date: May 2022

#### HOW INTERESTED WOULD YOU SAY YOU ARE IN ESPORTS?

# Posed to the target audience



# UPCOMING VIDEO GAME RESPONDENTS ARE MOST EXCITED ABOUT

Date: May 2022

# WHAT UPCOMING GAME(S) ARE YOU MOST EXCITED ABOUT?

This question was posed to all respondents.

May