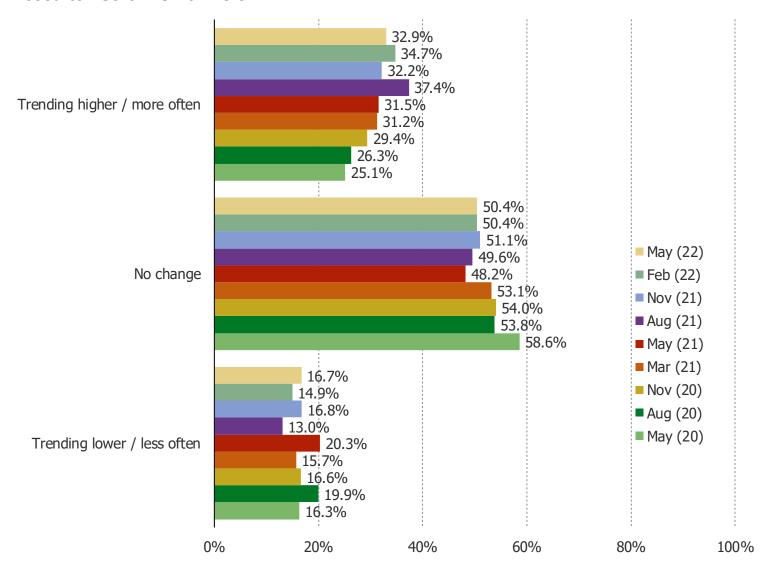

# HAS YOUR SPENDING ON DOWNLOADABLE CONTENT WITHIN GAMES ON PS4/PS5 BEEN TRENDING HIGHER OR LOWER OVER TIME?

### Posed to PS5 or PS4 owners.

Date: May 2022