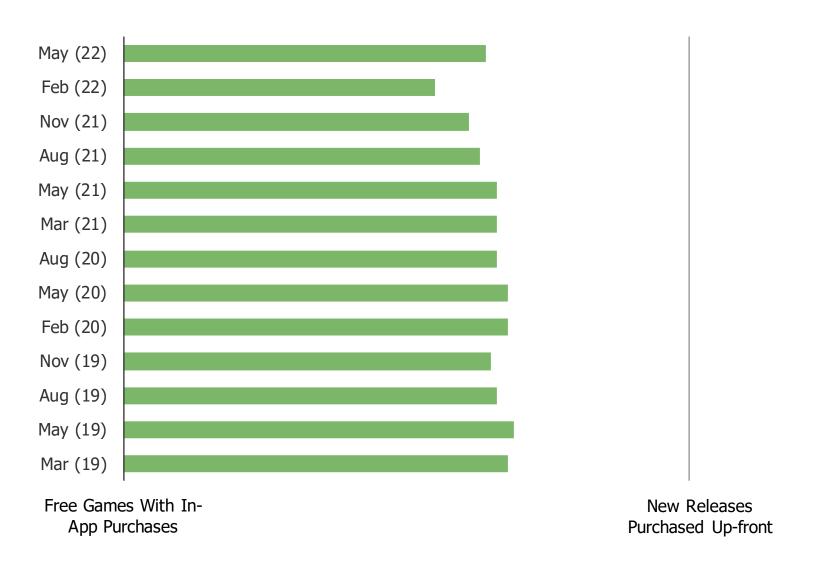

# FREE GAMES AND DOWNLOADABLE CONTENT

Preferences shifted more recently in the direction of new releases purchased upfront relative to free games with in-app purchases (but over the course of our survey's history, free games with in-app purchases have gained in popularity).

### WHICH DO YOU PREFER?

Posed to respondents who own a PS4/PS5 or Xbox One/Series X.

It's In The Game

Audience: 1,000 US Video Gamers

Date: May 2022