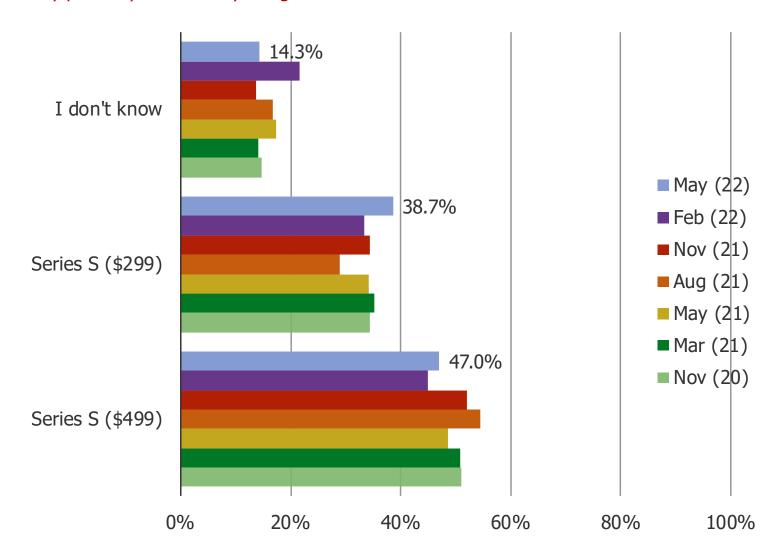

of purchases and pre-orders.

Date: May 2022

#### PLEASE CHARACTERIZE YOUR INTEREST IN THE PLAYSTATION 5?

Posed to respondents who have not yet ordered or purchased the PS5.



Date: May 2022

#### FROM WHERE WOULD YOU BE MOST LIKELY TO BUY THE PS5 FROM?



Date: May 2022

#### WHICH ARE YOU INTERESTED IN BUYING?



Date: May 2022

#### WHEN DO YOU EXPECT TO GET IT?



Date: May 2022

HOW EASY OR DIFFICULT DO YOU EXPECT IT WILL BE TO FIND THIS ITEM IN STOCK WHEN YOU TRY TO ORDER IT / BUY IT?



Date: May 2022

### PLEASE CHARACTERIZE YOUR INTEREST IN THE SERIES X?

Posed to respondents who have not yet ordered or purchased the Series X / S.



Date: May 2022

## FROM WHERE WOULD YOU BE MOST LIKELY TO BUY THE SERIES X / S FROM?



Date: May 2022

### WHICH ARE YOU INTERESTED IN BUYING?



Date: May 2022

### WHEN DO YOU EXPECT TO GET IT?



Date: May 2022

### WILL YOU BUY IT WITH THE ALL-ACCESS BUNDLE?



It's In The Game

Audience: 1,000 US Video Gamers

Date: May 2022

HOW EASY OR DIFFICULT DO YOU EXPECT IT WILL BE TO FIND THIS ITEM IN STOCK WHEN YOU TRY TO ORDER IT / BUY IT?



It's In The Game

Audience: 1,000 US Video Gamers

Date: May 2022

IF YOU ATTEMPTED TO ORDER THE SERIES X OR SERIES S AND IT WAS ONLY AVAILABLE WITH THE ALL ACCESS BUNDLE, WHAT WOULD YOU DO?



Date: May 2022

PLEASE RATE YOUR LEVEL OF EXCITEMENT FOR THE EXCLUSIVE GAME LINEUP THAT WILL BE AVAILABLE FOR THIS PLATFORM.



Date: May 2022

HOW MUCH INTEREST WOULD YOU HAVE IN CLOUD GAMING SERVICES IN WHICH YOU COULD PLAY CONSOLE VIDEO GAMES ON REGULAR DEVICES WITH INTERNET CONNECTIONS (SMARTPHONES,