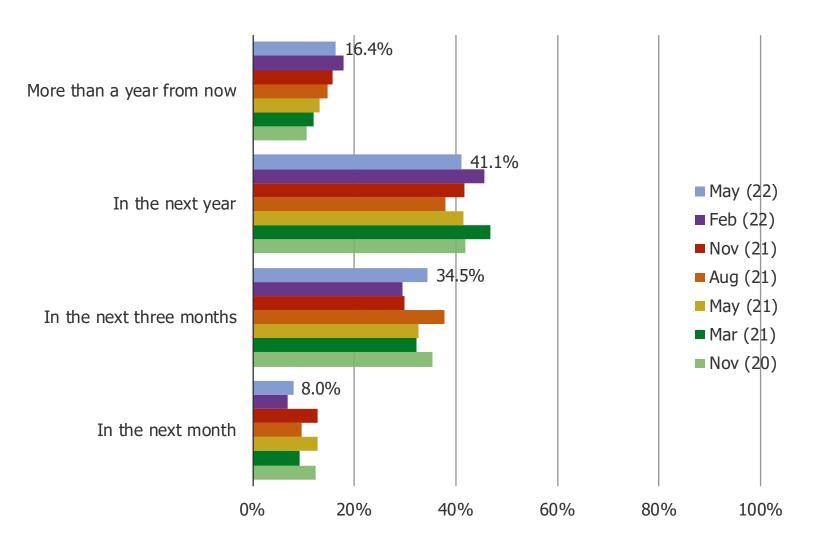

#### WHEN DO YOU EXPECT TO GET IT?

Date: May 2022

HOW EASY OR DIFFICULT DO YOU EXPECT IT WILL BE TO FIND THIS ITEM IN STOCK WHEN YOU TRY TO ORDER IT / BUY IT?

Date: May 2022