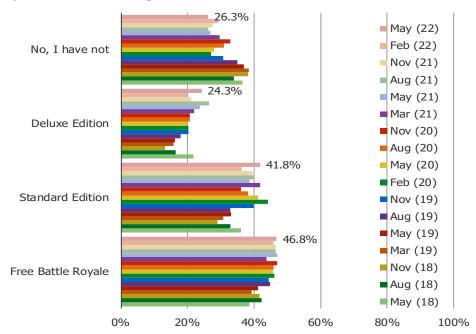

## HOW LIKELY ARE YOU TO BUY THE NINTENDO SWITCH IN THE NEXT YEAR?

This question was posed to the target audience that doesn't currently own the Nintendo Switch.

Date: May 2022

## HOW LIKELY ARE YOU TO BUY THE NINTENDO SWITCH LITE IN THE NEXT YEAR?

This question was posed to the target audience that doesn't currently own the Nintendo Switch Lite.

Date: May 2022