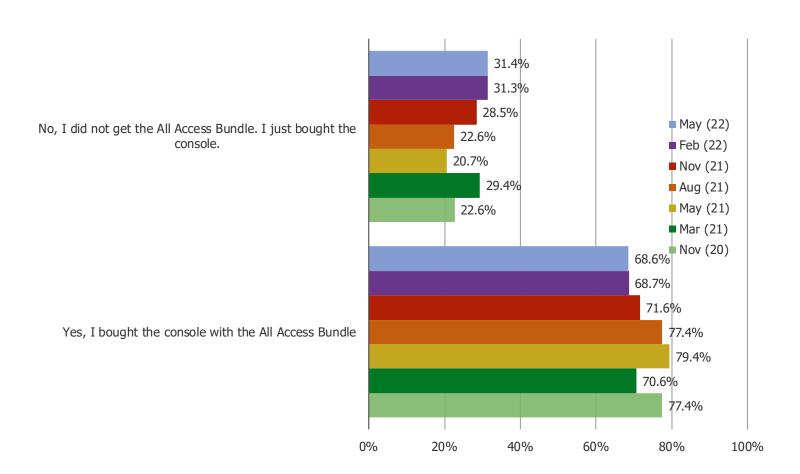

# DID YOU ORDER YOUR SERIES X / SERIES S WITH THE ALL ACCESS BUNDLE?

Posed to respondents who said they have successfully purchased or ordered the Series X.

<sup>\*</sup>Feedback from November was of pre-orders and feedback from March 21 onward is of purchases and pre-orders.