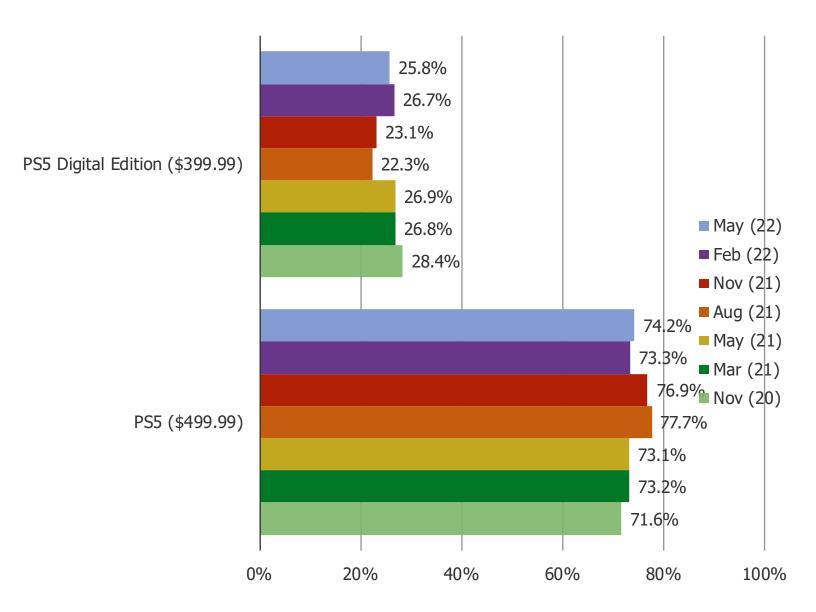

YOU HAVE IN THE FOLLOWING ADDING A GAMING COMPONENT THAT COULD GO ALONG WITH SOCIAL MEDIA ACTIVITIES ON THE PLATFORM?



More interested.

# **NEW CONSOLES**

Audience: 1,000 US Video Gamers

Date: May 2022

#### WHAT IS YOUR OPINION OF THE SPECS AND FEATURES OF THIS CONSOLE?

Posed to members of the target audience who said they have heard about each of the following upcoming consoles.



Date: May 2022

# HAVE YOU PURCHASED OR PRE-ORDERED ANY OF THE FOLLOWING CONSOLES?

# Posed to the target audience.



Date: May 2022

#### WHERE DID YOU ORDER OR PURCHASE THE PS5 FROM?

Posed to respondents who said they have successfully purchased or ordered the PS5,



Date: May 2022

#### WHICH CONSOLE DID YOU BUY?

Posed to respondents who said they have successfully purchased or ordered the PS5,



Date: May 2022

# WHERE DID YOU PRE-ORDER OR PURCHASE THE SERIES X / SERIES S FROM?

Posed to respondents who said they have successfully purchased or ordered the Series X.



Date: May 2022

#### WHICH CONSOLE DID YOU PURCHASE?

Posed to respondents who said they have successfully purchased or ordered the Series X.



Date: May 2022

# DID YOU ORDER YOUR SERIES X / SERIES S WITH THE ALL ACCESS BUNDLE?

Posed to respondents who said they have successfully purchased or ordered the Series X.



<sup>\*</sup>Feedback from November was of pre-orders and feedback from March 21 onward is of purchases and pre-orders.

Date: May 2022

#### PLEASE CHARACTERIZE YOUR INTEREST IN THE PLAYSTATION 5?

Posed to respondents who have not yet ordered or purchased the PS5.



Date: May 2022

#### FROM WHER