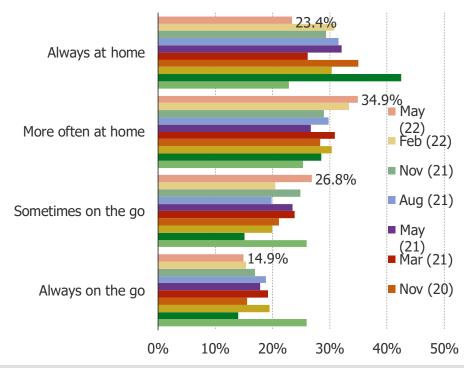

# HOW OFTEN DO YOU...

These questions were posed to all respondents.

Date: May 2022