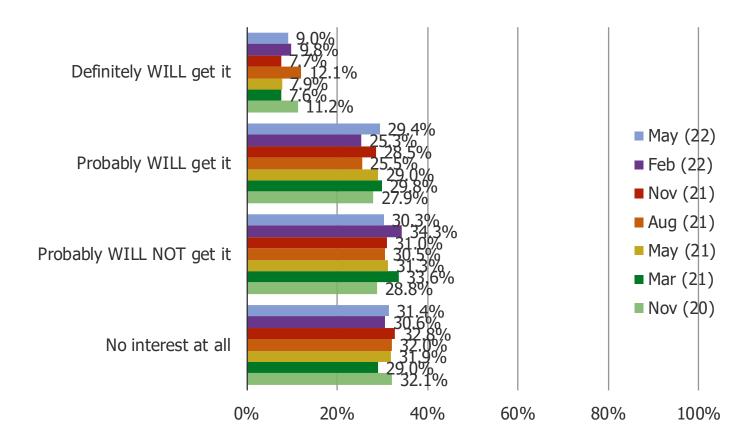

#### PLEASE CHARACTERIZE YOUR INTEREST IN THE PLAYSTATION 5?

Posed to respondents who have not yet ordered or purchased the PS5.

Date: May 2022