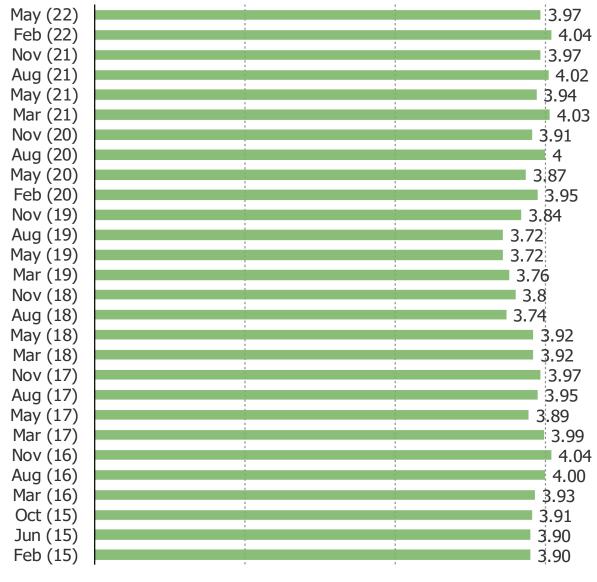

# VIDEO GAME ENGAGEMENT

Self-reported video game engagement was mostly consistent wave/wave. Gamers report being most excited about a range of new/recently released titles including Call of Duty, Grand Theft Auto, God of War, FIFA 23, and Madden 23.