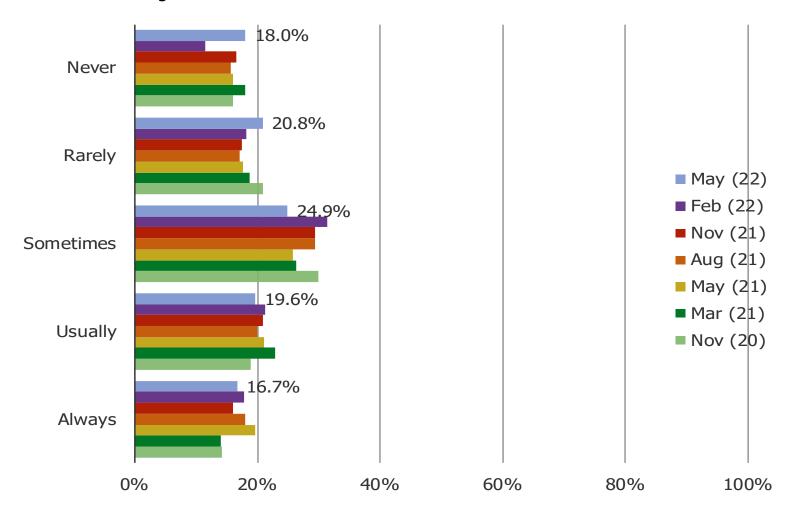

# WHEN YOU BUY VIDEO GAMES, HOW OFTEN DO YOU PAY WITH CASH?

# Posed to the target audience.

It's In The Game