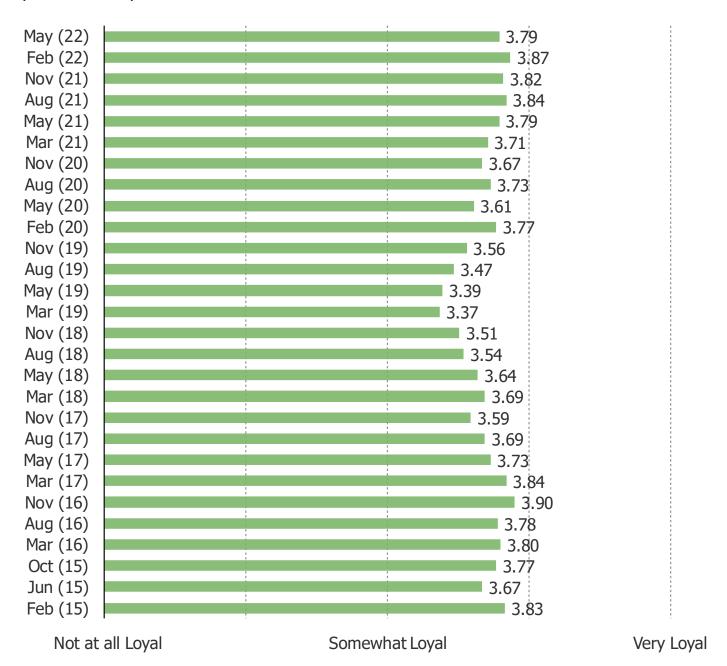

#### HOW LOYAL ARE YOU TO...

This question was posed to users of each of the following.

Date: May 2022