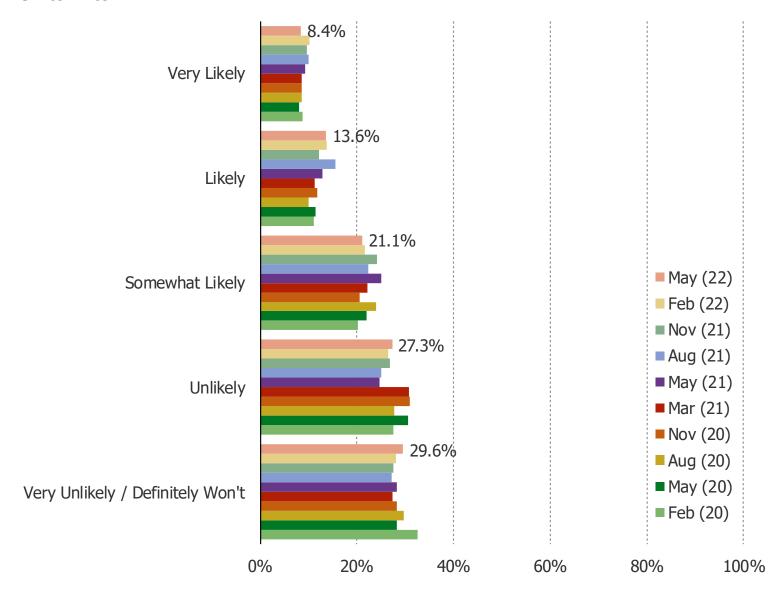

## HOW LIKELY ARE YOU TO BUY THE NINTENDO SWITCH IN THE NEXT YEAR?

This question was posed to the target audience that doesn't currently own the Nintendo Switch.

Date: May 2022

## HOW LIKELY ARE YOU TO BUY THE NINTENDO SWITCH LITE IN THE NEXT YEAR?

This question was posed to the target audience that doesn't currently own the Nintendo Switch Lite.

Date: May 2022