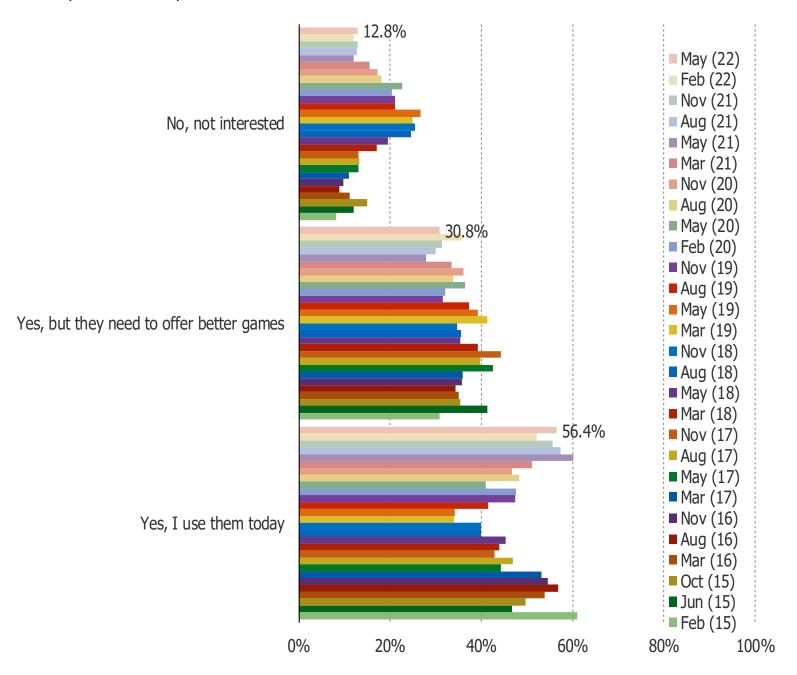

#### HOW INTERESTED WOULD YOU SAY YOU ARE IN ESPORTS?

# Posed to the target audience