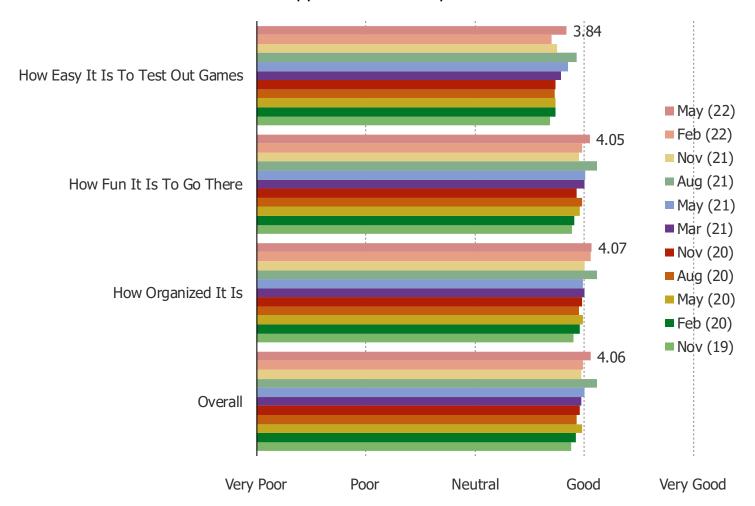

## HOW WOULD YOU RATE THE IN-STORE SHOPPING EXPERIENCE AT GAMESTOP?

## Posed to those who have ever shopped at GameStop Stores

Date: May 2022