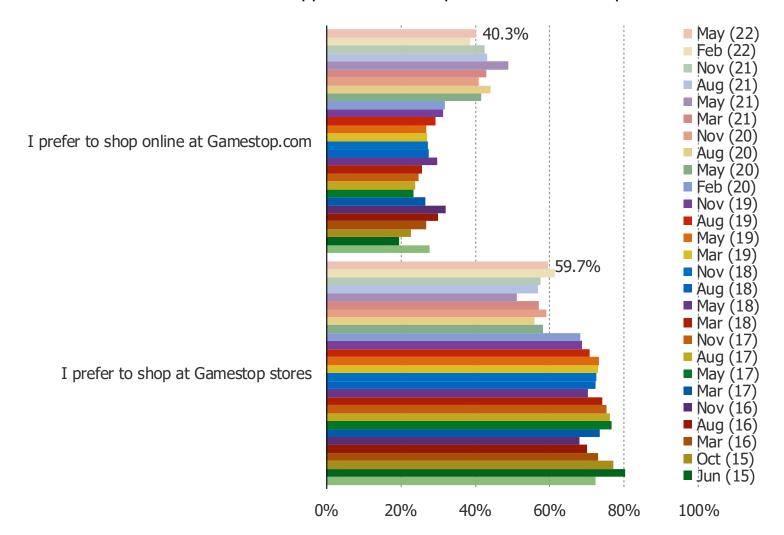

#### DO YOU PREFER TO SHOP AT GAMESTOP STORES OR AT GAMESTOP ONLINE?

Date: May 2022