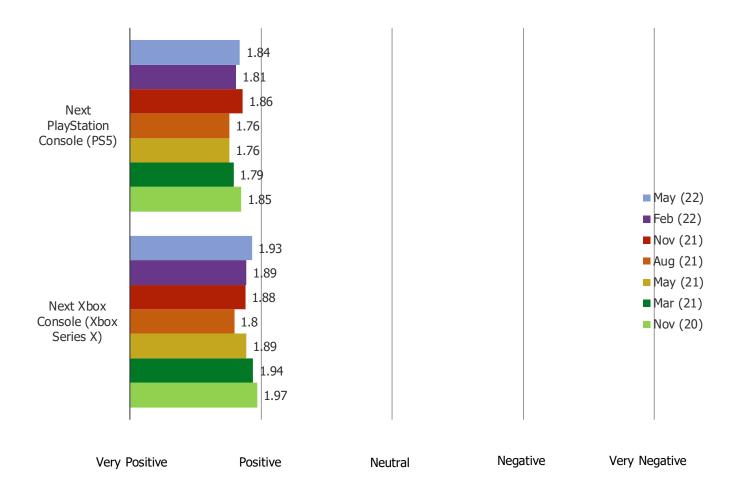

#### WHAT IS YOUR OPINION OF THE SPECS AND FEATURES OF THIS CONSOLE?

Posed to members of the target audience who said they have heard about each of the following upcoming consoles.

Date: May 2022