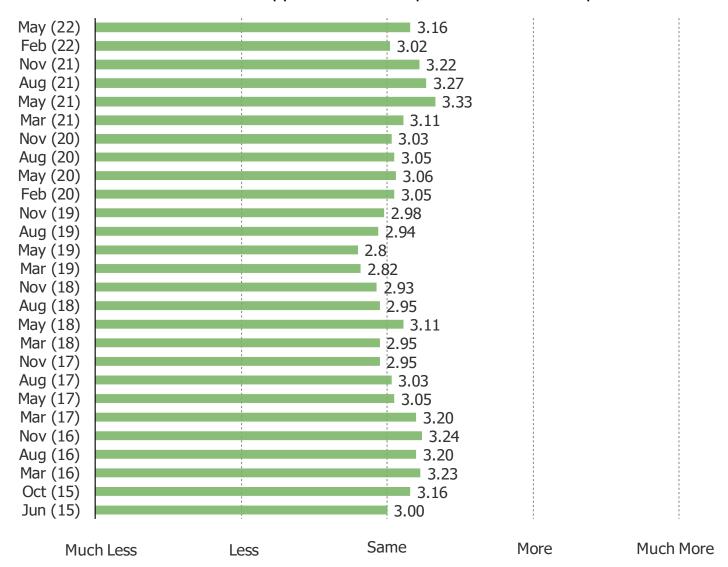

#### HOW MUCH DO YOU EXPECT TO SHOP AT GAMESTOP IN THE NEXT TWELVE MONTHS?

Date: May 2022