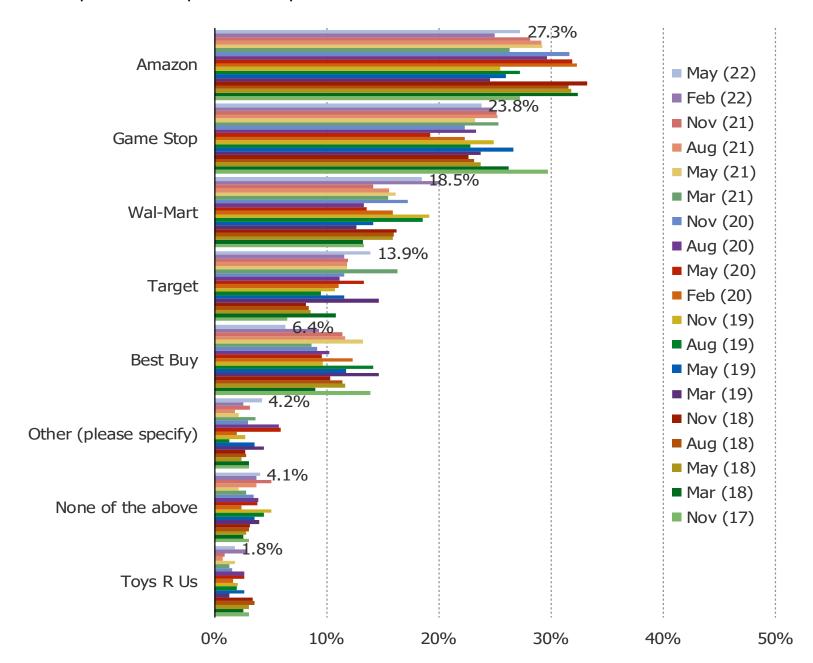

### IF YOU WERE BUYING A BRAND NEW GAME TODAY, WHERE WOULD YOU PURCHASE IT?

Date: May 2022

HOW LARGE OF A ROLE DO YOU THINK GAMESTOP WILL PLAY AS DIGITALLY DOWNLOADED GAMES BECOME MORE POPULAR?

Date: May 2022