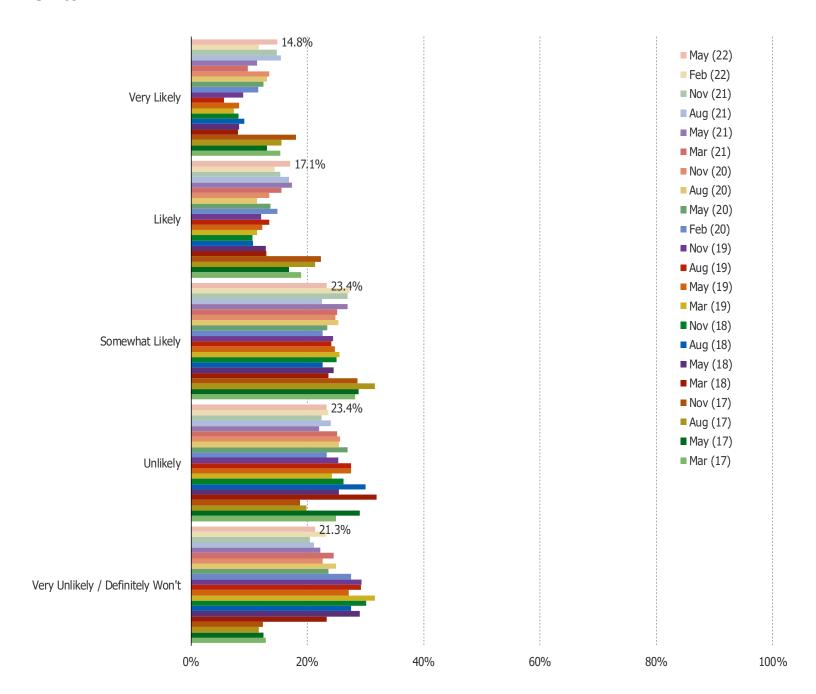

## HOW LIKELY ARE YOU TO BUY THE NINTENDO SWITCH IN THE NEXT YEAR?

This question was posed to the target audience that doesn't currently own the Nintendo Switch.

Date: May 2022

## HOW LIKELY ARE YOU TO BUY THE NINTENDO SWITCH LITE IN THE NEXT YEAR?

This question was posed to the target audience that doesn't currently own the Nintendo Switch Lite.

Date: May 2022