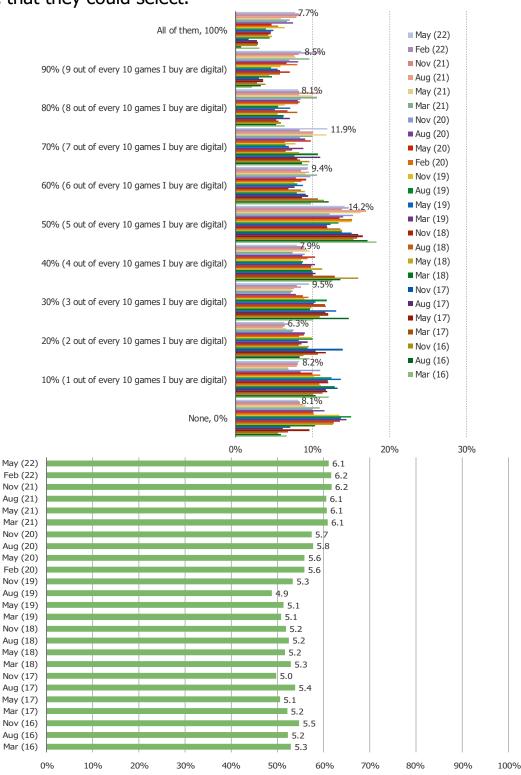

### WHAT PERCENTAGE OF VIDEO GAMES THAT YOU BUY ARE DIGITAL DOWNLOADS?

This question was posed to the target audience. Each percentage value below was a multiple choice that they could select.

| 14/14/14/       | bespo | keintel | com   |
|-----------------|-------|---------|-------|
| <b>VVVVVV</b> . | DESDU | VEILITE | LUUII |