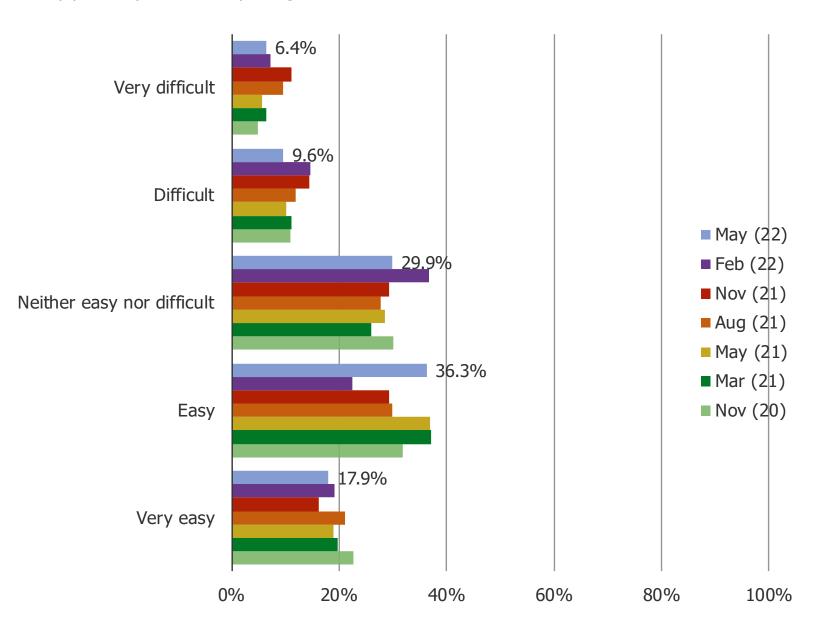

#### WHEN DO YOU EXPECT TO GET IT?

Date: May 2022

HOW EASY OR DIFFICULT DO YOU EXPECT IT WILL BE TO FIND THIS ITEM IN STOCK WHEN YOU TRY TO ORDER IT / BUY IT?

Date: May 2022