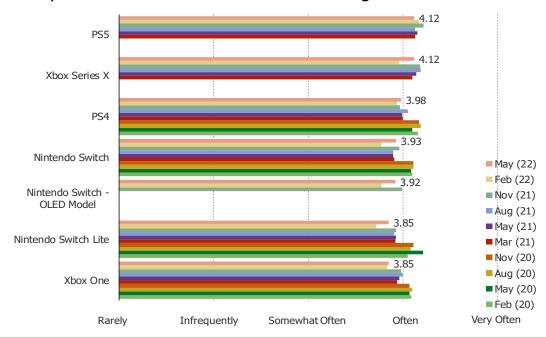

# HOW OFTEN DO YOU USE THIS CONSOLE?

This question was posed to users of each of the following.