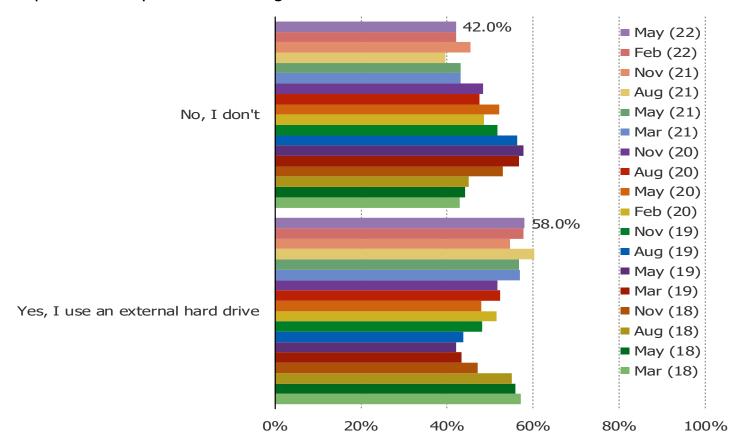

DO YOU USE AN EXTERNAL HARD DRIVE TO STORE DIGITALLY DOWNLOADED GAMES AND CONNECT TO PLAY THEM ON CONSOLES LIKE PS4 OR XBOX ONE?

This question was posed to the target audience.

It's In The Game