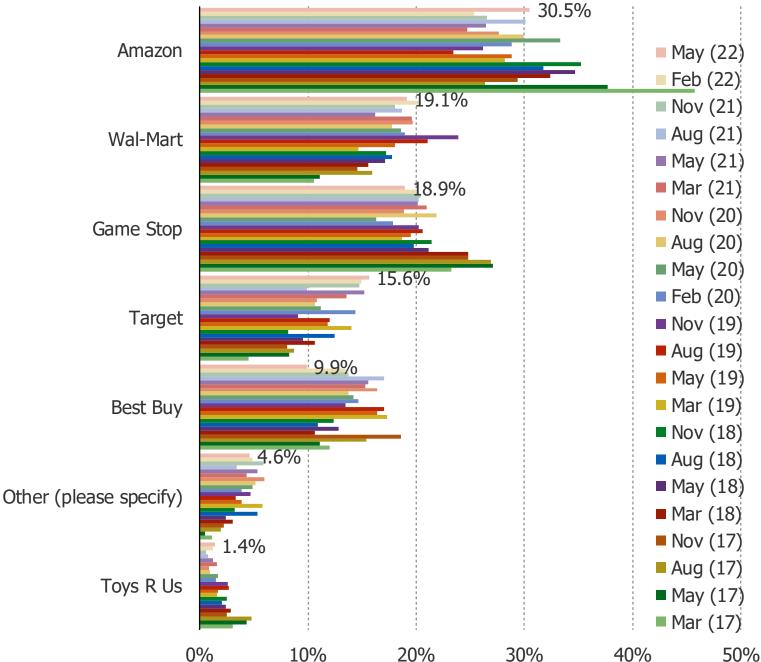

### IF YOU WERE BUYING A BRAND NEW GAME TODAY, WHERE WOULD YOU PURCHASE IT?

Date: May 2022

HOW LARGE OF A ROLE DO YOU THINK GAMESTOP WILL PLAY AS DIGITALLY DOWNLOADED GAMES BECOME MORE POPULAR?

Date: May 2022