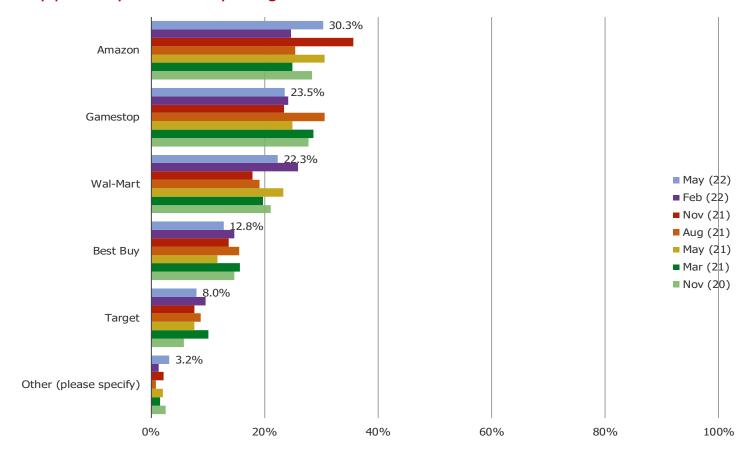

mber was of pre-orders and feedback from March 21 onward is of purchases and pre-orders.

Date: May 2022

#### PLEASE CHARACTERIZE YOUR INTEREST IN THE PLAYSTATION 5?

Posed to respondents who have not yet ordered or purchased the PS5.



Date: May 2022

#### FROM WHERE WOULD YOU BE MOST LIKELY TO BUY THE PS5 FROM?



Date: May 2022

#### WHICH ARE YOU INTERESTED IN BUYING?



Date: May 2022

#### WHEN DO YOU EXPECT TO GET IT?



Date: May 2022

HOW EASY OR DIFFICULT DO YOU EXPECT IT WILL BE TO FIND THIS ITEM IN STOCK WHEN YOU TRY TO ORDER IT / BUY IT?



Date: May 2022

### PLEASE CHARACTERIZE YOUR INTEREST IN THE SERIES X?

Posed to respondents who have not yet ordered or purchased the Series X / S.



Date: May 2022

## FROM WHERE WOULD YOU BE MOST LIKELY TO BUY THE SERIES X / S FROM?



Date: May 2022

### WHICH ARE YOU INTERESTED IN BUYING?



Date: May 2022

### WHEN DO YOU EXPECT TO GET IT?



Date: May 2022

### WILL YOU BUY IT WITH THE ALL-ACCESS BUNDLE?



It's In The Game

Audience: 1,000 US Video Gamers

Date: May 2022

HOW EASY OR DIFFICULT DO YOU EXPECT IT WILL BE TO FIND THIS ITEM IN STOCK WHEN YOU TRY TO ORDER IT / BUY IT?



It's In The Game

Audience: 1,000 US Video Gamers

Date: May 2022

IF YOU ATTEMPTED TO ORDER THE SERIES X OR SERIES S AND IT WAS ONLY AVAILABLE WITH THE ALL ACCESS BUNDLE, WHAT WOULD YOU DO?



Date: May 2022

PLEASE RATE YOUR LEVEL OF EXCITEMENT FOR THE EXCLUSIVE GAME LINEUP THAT WILL BE AVAILABLE FOR THIS PLATFORM.



Date: May 2022

HOW MUCH INTEREST WOULD YOU HAVE IN CLOUD GAMING SERVICES IN WHICH YOU COULD PLAY CONSOLE VIDEO GAMES