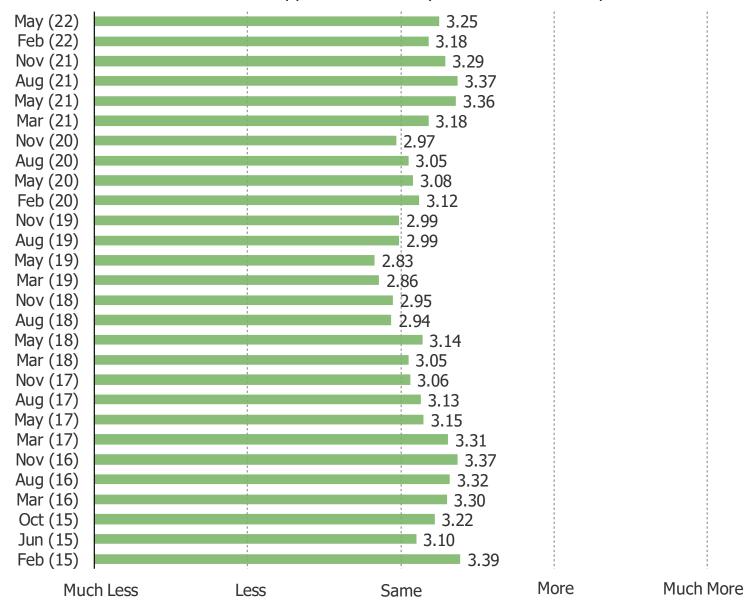

## HOW DO YOU COMPARE THE AMOUNT OF SHOPPING YOU CURRENTLY DO AT GAMESTOP WITH THE AMOUNT ONE YEAR AGO?

Date: May 2022