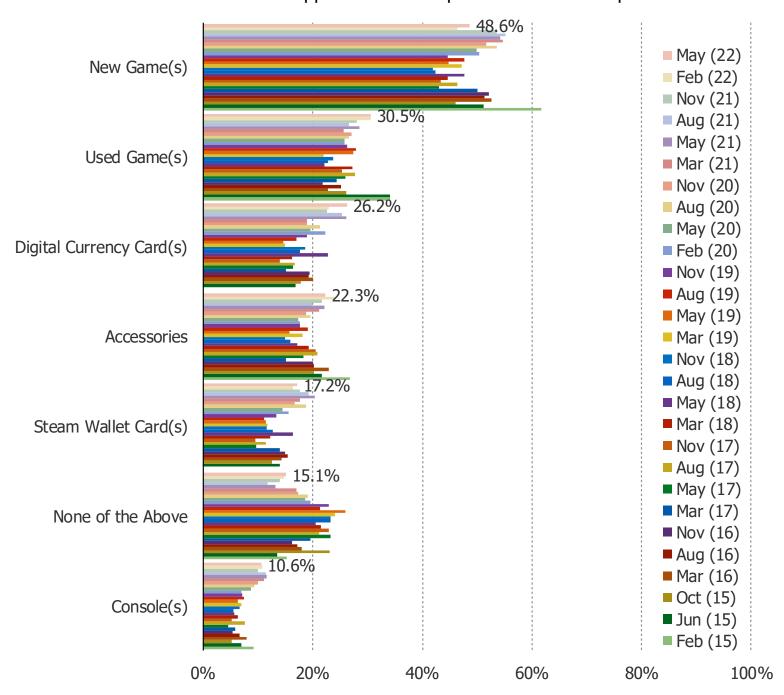

#### WHAT DID YOU BUY WHEN YOU LAST PURCHASED SOMETHING AT GAMESTOP ONLINE?

Date: May 2022