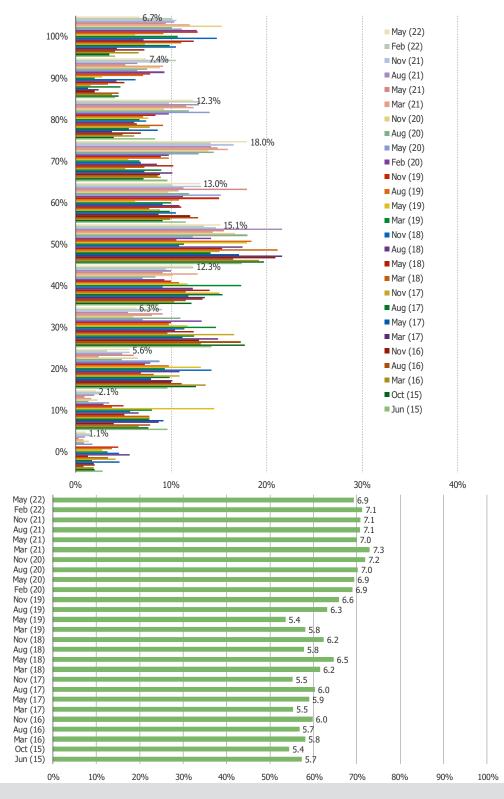

### WHAT PERCENTAGE OF VIDEO GAMES THAT YOU BUY ARE DIGITAL DOWNLOADS?

This question was posed to the target audience. Each percentage value below was a multiple choice that they could select.

| 14/14/14/       | bespo | keintel | com   |
|-----------------|-------|---------|-------|
| <b>VVVVVV</b> . | DESDU | VEILITE | LUUII |