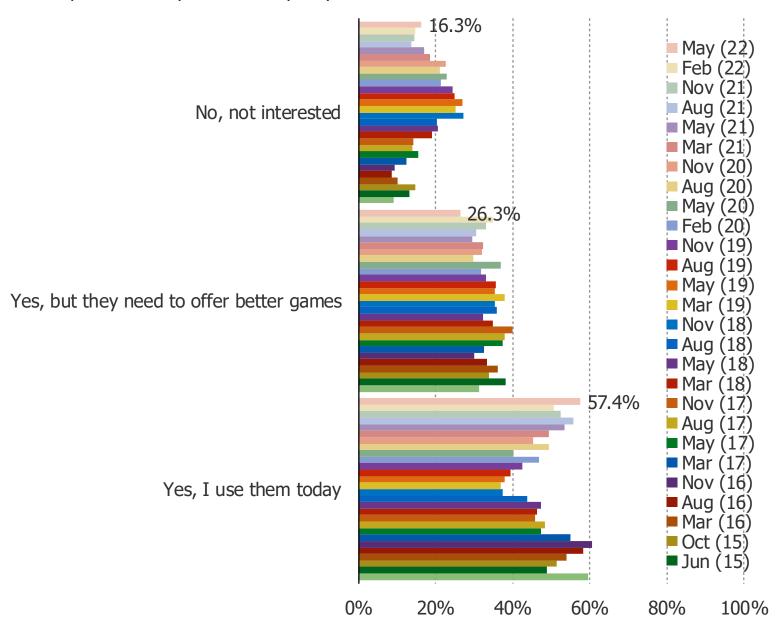

# FREE GAMES AND DOWNLOADABLE CONTENT

Preferences shifted more recently in the direction of new releases purchased upfront relative to free games with in-app purchases (but over the course of our survey's history, free games with in-app purchases have gained in popularity).

# NEW RELEASES VS. FREE GAMES AND MICROTRANSACTIONS

Date: May 2022

#### HOW MUCH OF YOUR GAME PLAYING TIME GETS ALLOCATED TO THE FOLLOWING?

# Posed to respondents who own a PS4/PS5 or Xbox One/Series X.