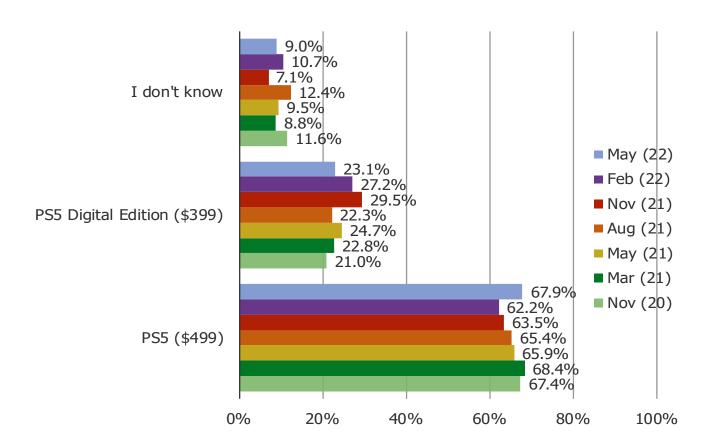

ho said they have successfully purchased or ordered the Series X.



Date: May 2022

#### WHICH CONSOLE DID YOU PURCHASE?

Posed to respondents who said they have successfully purchased or ordered the Series X.



Date: May 2022

# DID YOU ORDER YOUR SERIES X / SERIES S WITH THE ALL ACCESS BUNDLE?

Posed to respondents who said they have successfully purchased or ordered the Series X.



<sup>\*</sup>Feedback from November was of pre-orders and feedback from March 21 onward is of purchases and pre-orders.

Date: May 2022

#### PLEASE CHARACTERIZE YOUR INTEREST IN THE PLAYSTATION 5?

Posed to respondents who have not yet ordered or purchased the PS5.



Date: May 2022

#### FROM WHERE WOULD YOU BE MOST LIKELY TO BUY THE PS5 FROM?



Date: May 2022

#### WHICH ARE YOU INTERESTED IN BUYING?



Date: May 2022

#### WHEN DO YOU EXPECT TO GET IT?



Date: May 2022

HOW EASY OR DIFFICULT DO YOU EXPECT IT WILL BE TO FIND THIS ITEM IN STOCK WHEN YOU TRY TO ORDER IT / BUY IT?



Date: May 2022

### PLEASE CHARACTERIZE YOUR INTEREST IN THE SERIES X?

Posed to respondents who have not yet ordered or purchased the Series X / S.



Date: May 2022

## FROM WHERE WOULD YOU BE MOST LIKELY TO BUY THE SERIES X / S FROM?



Date: May 2022

### WHICH ARE YOU INTERESTED IN BUYING?



Date: May 2022

### WHEN DO YOU EXPECT TO GET IT?



Date: May 2022

### WILL YOU BUY IT WITH THE ALL-ACCESS BUNDLE?



It's In The Game

Audience: 1,000 US Video Gamers

Date: May 2022

HOW EASY OR DIFFICULT DO YOU EXPECT IT WILL BE TO FIND THIS ITEM IN STOCK WHEN YOU TRY TO ORDER IT / BUY IT?



It's In The Game