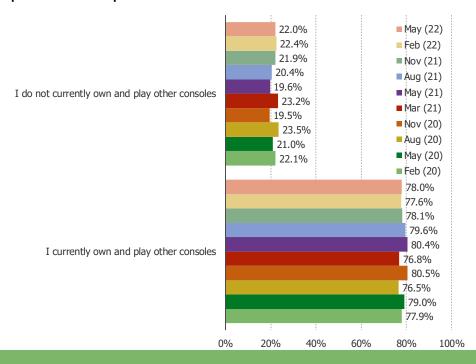

### DO YOU CURRENTLY OWN / PLAY ANY OTHER CONSOLES OTHER THAN THE SWITCH / SWITCH LITE?

This question was posed to respondents who own the Nintendo Switch or Switch Lite.