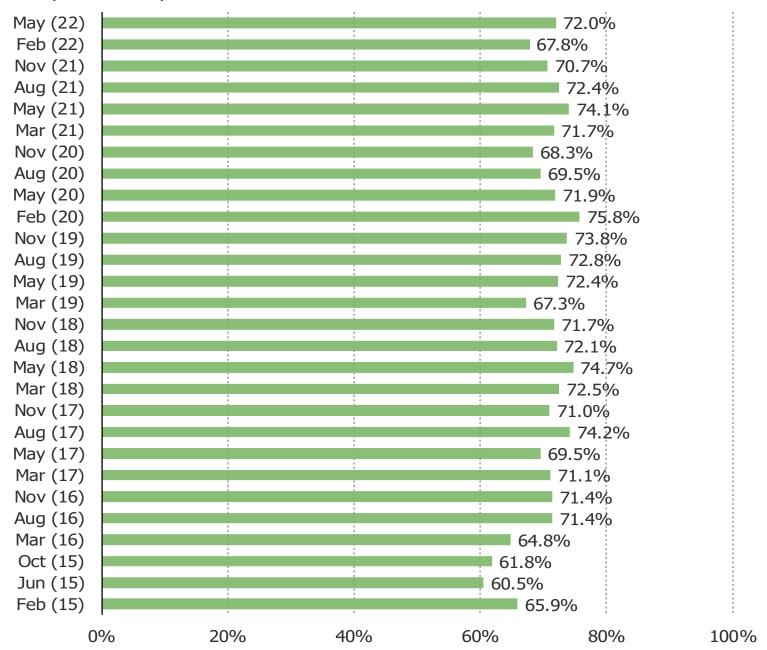

# VIDEO GAME ENGAGEMENT

Self-reported video game engagement was mostly consistent wave/wave. Gamers report being most excited about a range of new/recently released titles including Call of Duty, Grand Theft Auto, God of War, FIFA 23, and Madden 23.