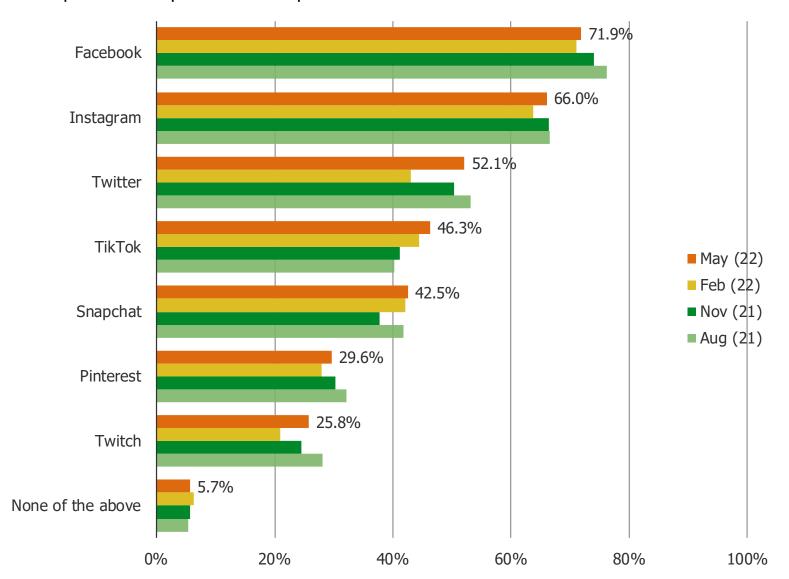

# DO YOU REGULARLY OR OCCASIONALLY VISIT THE FOLLOWING? SELECT ALL THAT APPLY

This question was posed to all respondents.

Audience: 1,000 US Video Gamers

Date: May 2022

HOW MUCH INTEREST WOULD YOU HAVE IN THE FOLLOWING ADDING A GAMING COMPONENT THAT COULD GO ALONG WITH SOCIAL MEDIA ACTIVITIES ON THE PLATFORM?