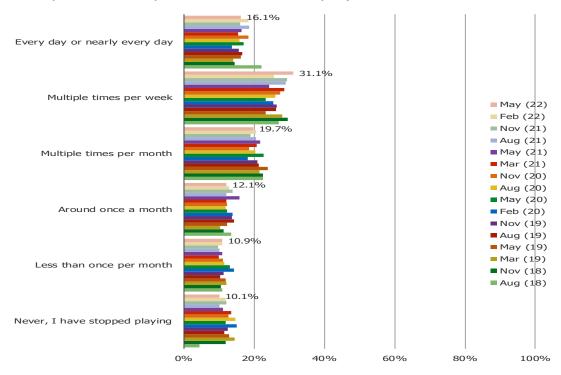

#### HOW OFTEN DO YOU PLAY VIDEO GAMES?

# This question was posed to the target audience.