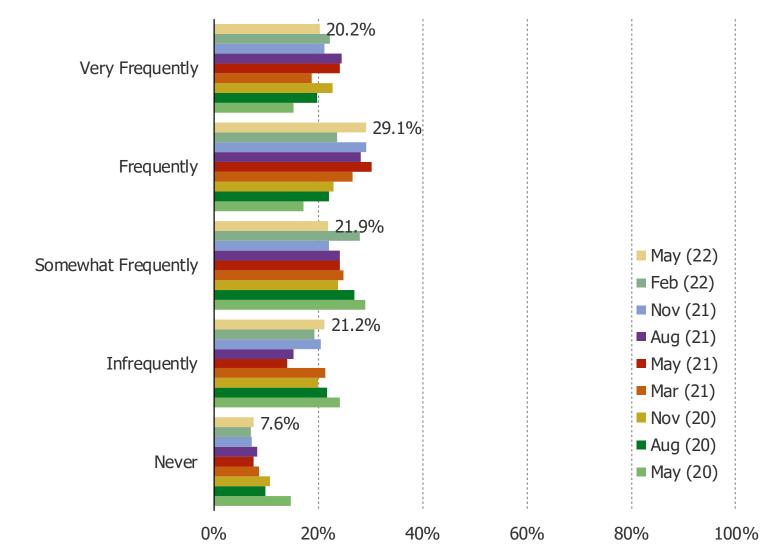

#### HOW OFTEN DO YOU PLAY VIDEO GAMES?

# This question was posed to the target audience.