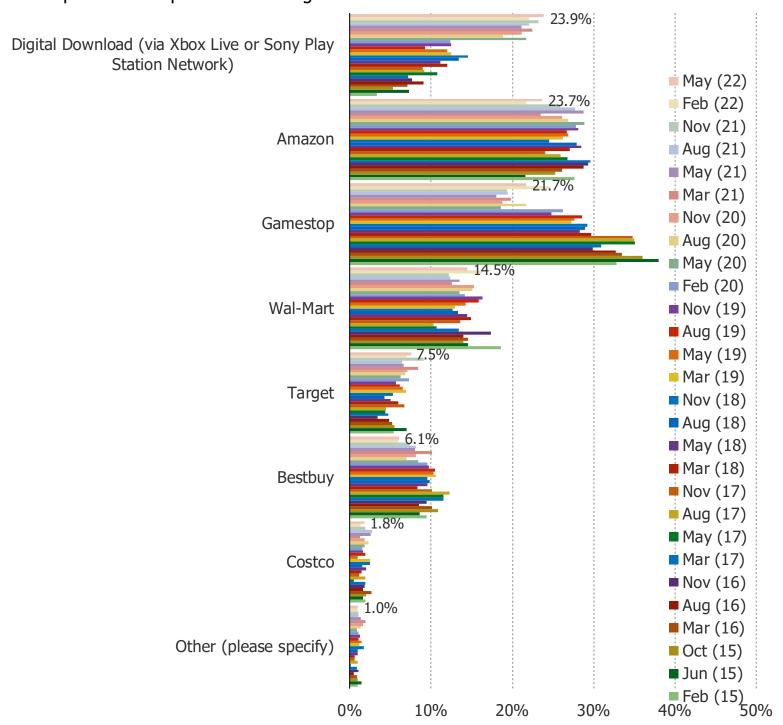

### IF YOU WERE BUYING A BRAND NEW GAME TODAY, WHERE WOULD YOU PURCHASE IT?

Date: May 2022

HOW LARGE OF A ROLE DO YOU THINK GAMESTOP WILL PLAY AS DIGITALLY DOWNLOADED GAMES BECOME MORE POPULAR?

Date: May 2022