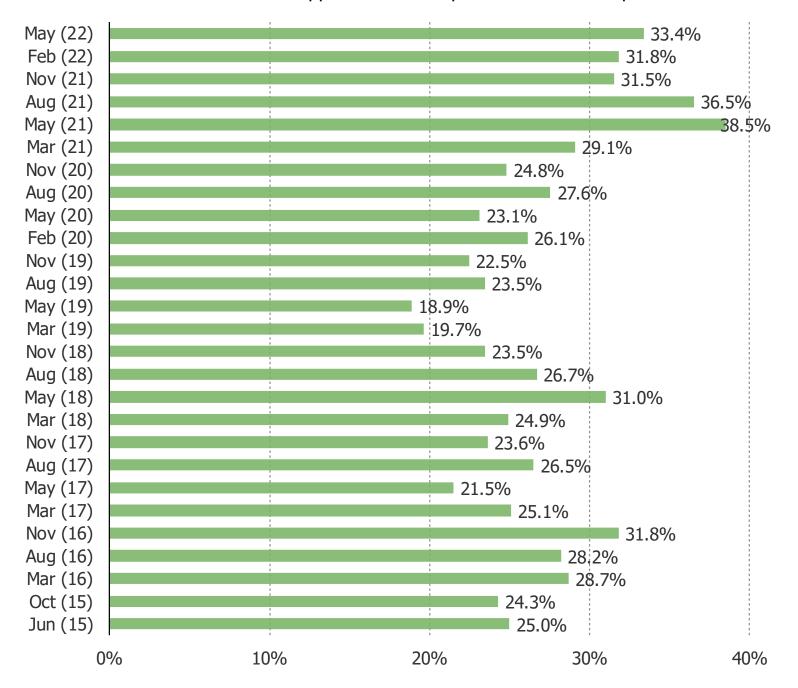

# AROUND WHAT PERCENTAGE OF ALL THE GAMES THAT YOU BUY DO YOU PURCHASE THROUGH GAMESTOP?

Date: May 2022