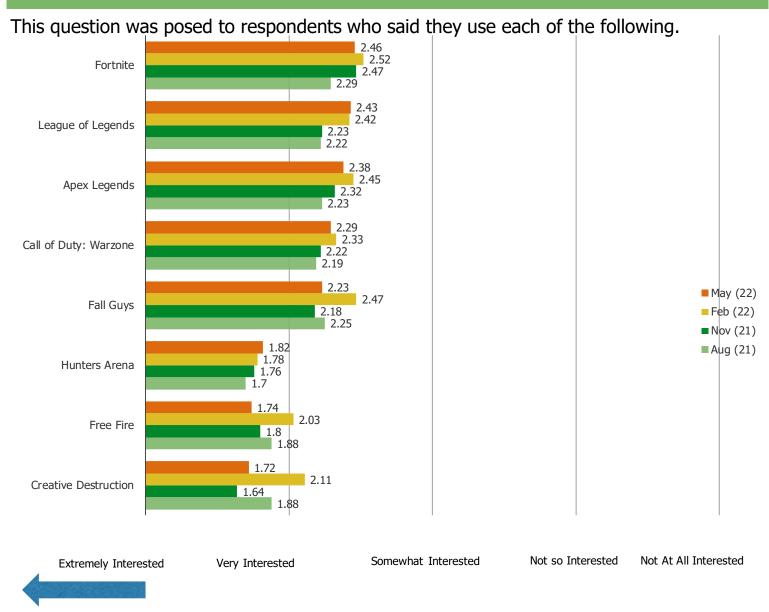

This question was posed to respondents who said they have played each of the following.

More interested.

Date: May 2022