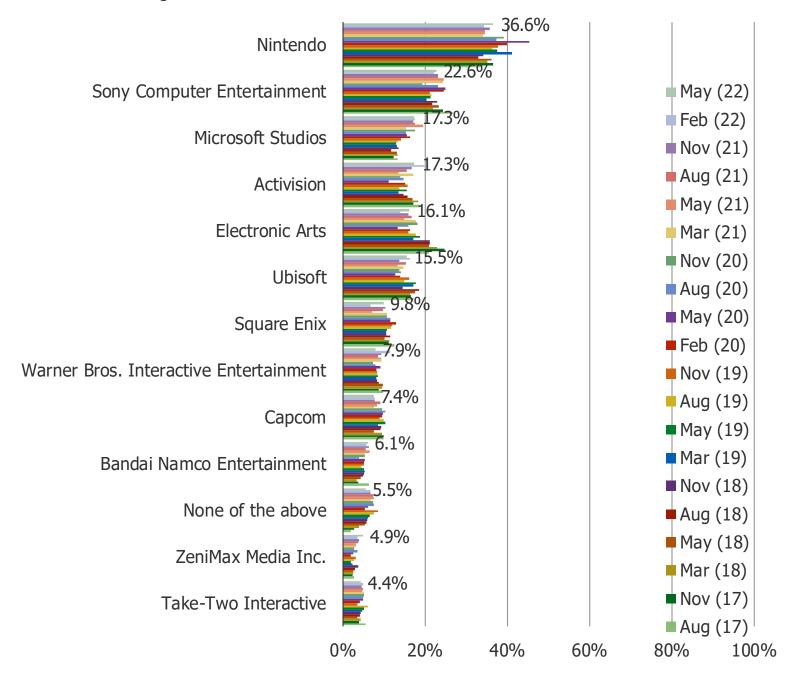

#### WHICH OF THE FOLLOWING PUBLISHERS DO YOU THINK PUTS OUT THE BEST GAMES?

## Posed to the target audience

It's In The Game