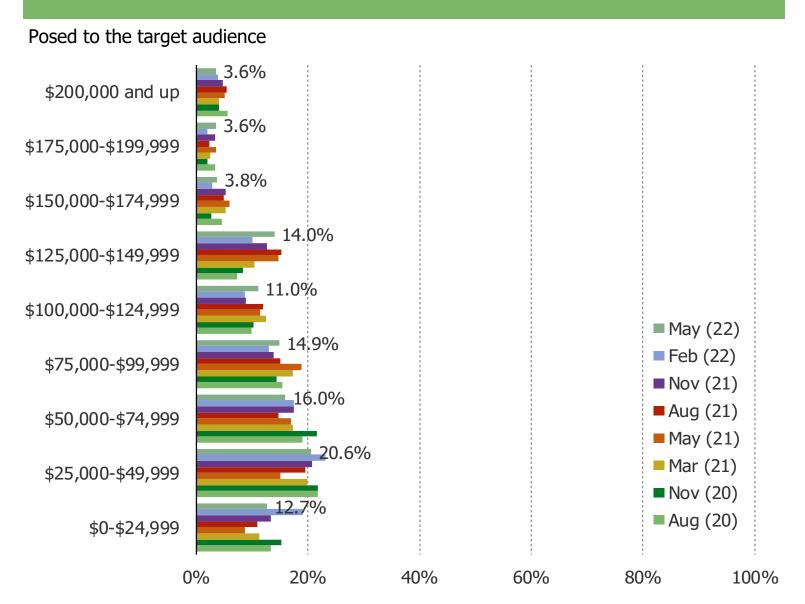

UBSCRIBER TO SONY'S PLAYSTATION NOW STREAMING SUBSCRIPTION OFFERING?

This question was posed to Sony PlayStation 5 or 4 Owners.



It's In The Game

Audience: 1,000 US Video Gamers

Date: May 2022

DO YOU USE AN EXTERNAL HARD DRIVE TO STORE DIGITALLY DOWNLOADED GAMES AND CONNECT TO PLAY THEM ON CONSOLES LIKE PS4 OR XBOX ONE?

This question was posed to the target audience.



It's In The Game

## **PUBLISHERS**

Date: May 2022

## PUBLISHER POPULARITY (GAINING POPULARITY MINUS LOSING POPULARITY)

## Posed to the target audience



Date: May 2022

#### WHICH OF THE FOLLOWING PUBLISHERS DO YOU THINK PUTS OUT THE BEST GAMES?

## Posed to the target audience



It's In The Game

## **DEMOGRAPHICS**

Date: May 2022

#### AGE

## Posed to the target audience



Date: May 2022

#### **INCOME**



Date: May 2022



## Posed to the target audience