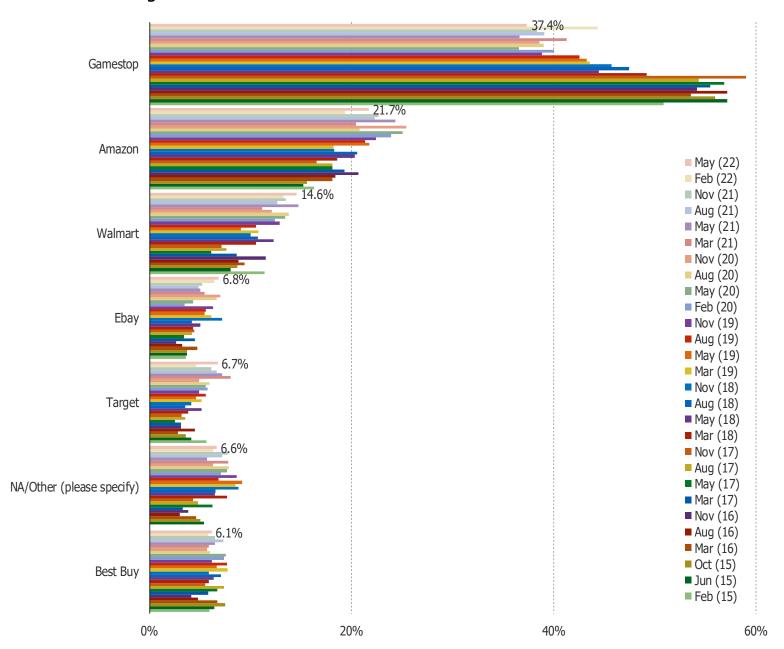

### IF YOU WERE BUYING A BRAND NEW GAME TODAY, WHERE WOULD YOU PURCHASE IT?

Date: May 2022

HOW LARGE OF A ROLE DO YOU THINK GAMESTOP WILL PLAY AS DIGITALLY DOWNLOADED GAMES BECOME MORE POPULAR?

Date: May 2022