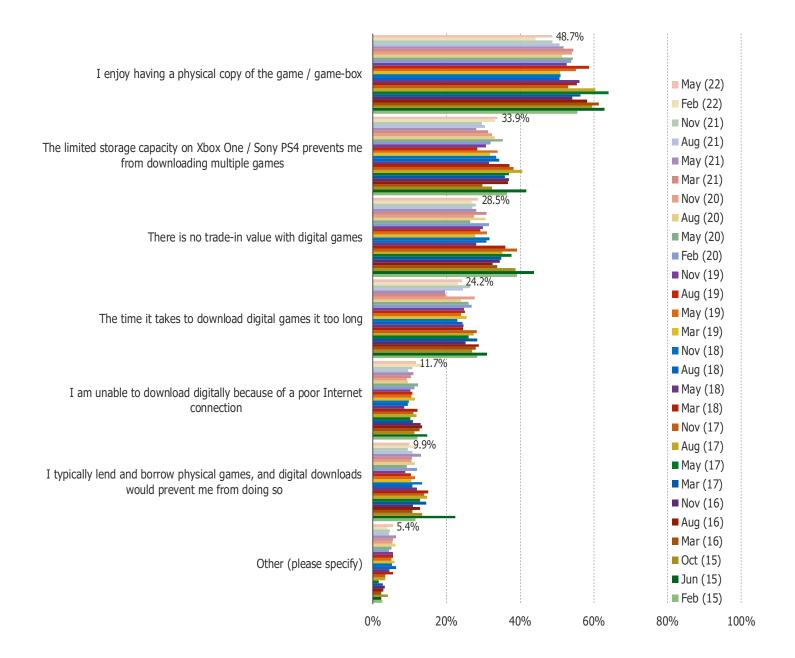

Date: May 2022

FOR THOSE WHO EXPECT TO BUY THE SAME OR LESS DIGITAL GAMES IN THE NEXT 12 MONTHS, WHY DO YOU PREFER PHYSICAL GAMES?

This question was posed to the target audience who does not plan to increase digital game purchasing in the next 12 months.