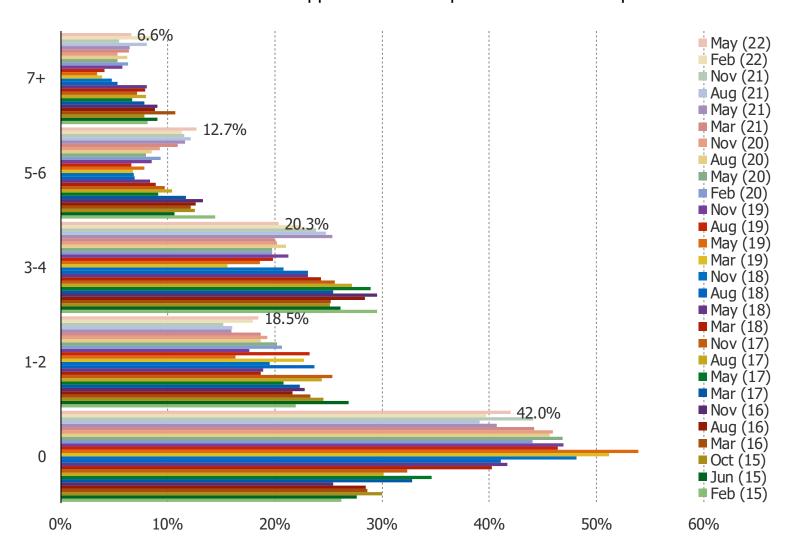

to those who have ever shopped at GameStop Stores



Date: May 2022

#### DO YOU HAVE A GAMESTOP POWER-UP REWARDS CREDIT CARD?



Date: May 2022

WHAT PERCENTAGE OF YOUR PURCHASES THROUGH GAMESTOP DO YOU MAKE WITH YOUR POWER-UP REWARDS CREDIT CARD?



Date: May 2022

## HOW DO YOU COMPARE THE AMOUNT OF SHOPPING YOU CURRENTLY DO AT GAMESTOP WITH THE AMOUNT ONE YEAR AGO?



Date: May 2022

## HOW WOULD YOU COMPARE THE AMOUNT OF TRADE-INS YOU ARE CURRENTLY DOING AT GAMESTOP VS ONE YEAR AGO?





Date: May 2022

# HAS THE ABILITY TO DOWNLOAD GAMES DIGITALLY IMPACTED THE AMOUNT OF MONEY YOU SPEND AT GAMESTOP?



Date: May 2022

#### HOW MUCH DO YOU EXPECT TO SHOP AT GAMESTOP IN THE NEXT TWELVE MONTHS?



Date: May 2022

#### HOW MANY USED GAMES HAVE YOU SOLD TO GAMESTOP IN THE PAST 12 MONTHS?



Date: May 2022

#### HOW MANY USED GAMES HAVE YOU BOUGHT FROM GAMESTOP IN THE PAST 12 MONTHS?



Date: May 2022

"I RELY ON THE KNOWLEDGE OF GAMESTOP STORE ASSOCIATES AS PART OF MY VIDEO GAME BUYING, SELLING, DOWNLOADING, AND PLAYING EXPERIENCE."



Date: May 2022

#### WHERE DO YOU PREFER TO BUY USED VIDEO GAMES?

## Posed to the target audience.



It's In The Game

## **FORTNITE**

Date: May 2022

## HAVE YOU PLAYED FORTNITE? (SELECT ALL THAT APPLY)

## This question was posed to the target audience.



#### HOW OFTEN DO YOU CURRENTLY PLAY FORTNITE?

## This question was posed to respondents who have played Fortnite.



Date: May 2022

### ARE YOU PLAYING FORTNITE NOW MORE OR LESS COMPARED TO THE FIRST MONTH AFTER YOU GOT IT?

This question was posed to respondents who have played For