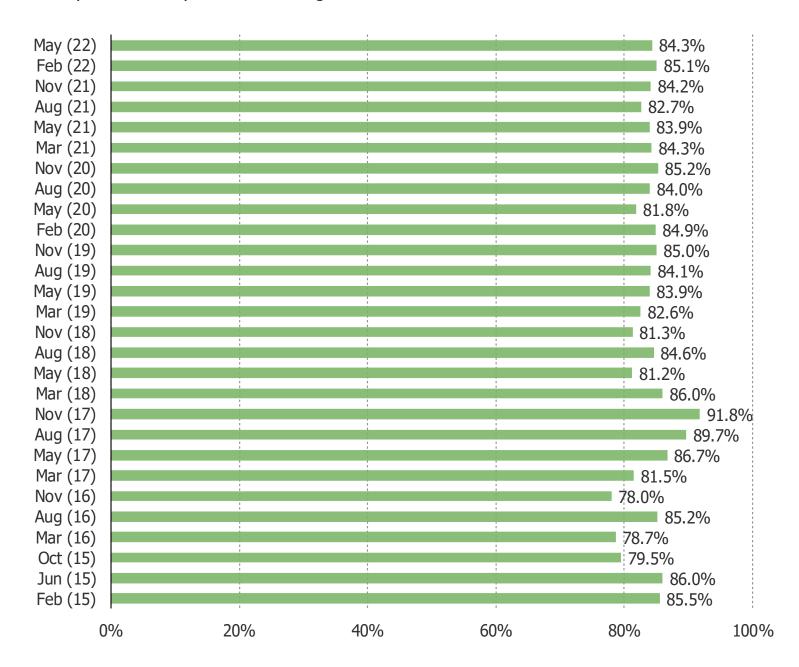

### HAVE YOU EVER SHOPPED AT A GAMESTOP STORE OR AT GAMESTOP ONLINE?

Date: May 2022