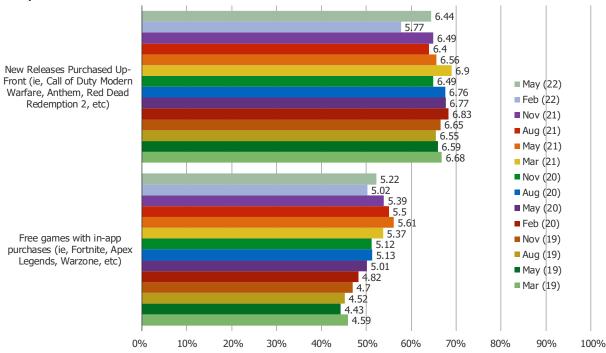

#### HOW MUCH OF YOUR GAME SPENDING BUDGET GETS ALLOCATED TO THE FOLLOWING?

# Posed to respondents who own a PS4/PS5 or Xbox One/Series X.

Date: May 2022