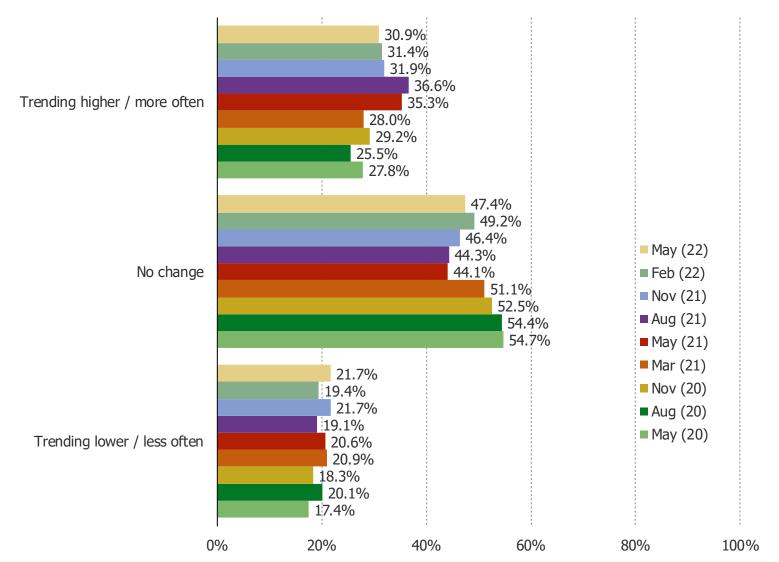

### Posed to Xbox One owners.

Date: May 2022

HAS YOUR SPENDING ON DOWNLOADABLE CONTENT WITHIN GAMES ON XBOX ONE OR THE SERIES X BEEN TRENDING HIGHER OR LOWER OVER TIME?

### Posed to Xbox Series X or Xbox One owners.

It's In The Game

Audience: 1,000 US Video Gamers

Date: May 2022