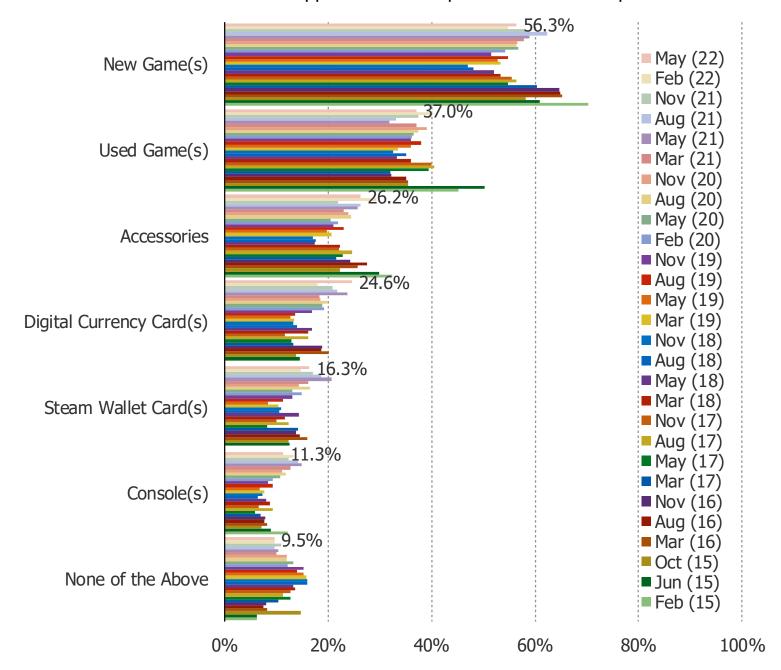

### WHAT DID YOU BUY WHEN YOU MOST RECENTLY VISITED GAMESTOP STORES?

Posed to those who have ever shopped at GameStop Stores or GameStop Online.

Date: May 2022