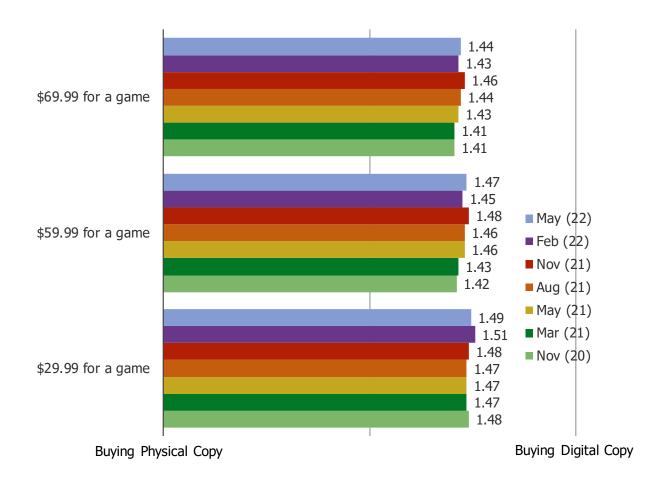

### WHICH IS MORE ATTRACTIVE AT THE FOLLOWING PRICE POINTS:

# Posed to the target audience.

Date: May 2022