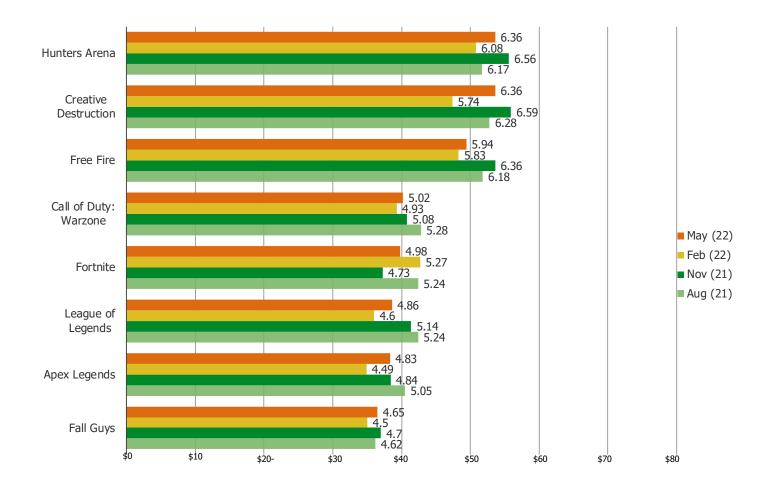

This question was posed to respondents who said they have played each of the following.

| www.bespokeintel.com |   |       |           |         |
|----------------------|---|-------|-----------|---------|
|                      | \ | nacha | VAINTA    | -       |
|                      |   | リモシロし | Nell II e | - ( ( ) |