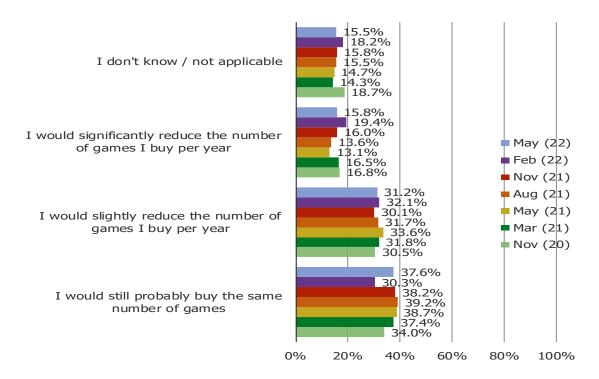

NEW GAME PRICES AND CASH USAGE FOR GAMES

Date: May 2022

MOST NEW GAMES FOR THE PS5 AND SERIES X WILL COST \$69.99 (AN INCREASE OF \$10 FROM TYPICAL PRICES FOR NEW GAMES). WOULD THIS INCREASE IMPACT HOW MANY GAMES YOU BUY PER YEAR?

# Posed to the target audience.