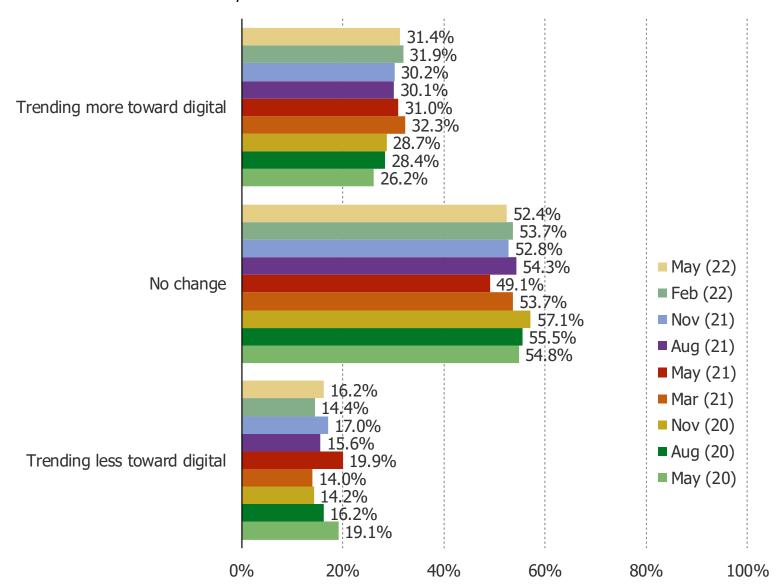

# **DIGITAL MARKET SHARE**

Date: May 2022

HOW OFTEN ARE YOU DOWNLOADING NEW RELEASE DIGITAL GAMES NOW COMPARED TO 12 MONTHS AGO?

This question was posed to the target audience.

DO YOU EXPECT TO INCREASE OR DECREASE THE NUMBER OF GAMES THAT YOU PURCHASE VIA DIGITAL DOWNLOAD IN THE NEXT 12 MONTHS?