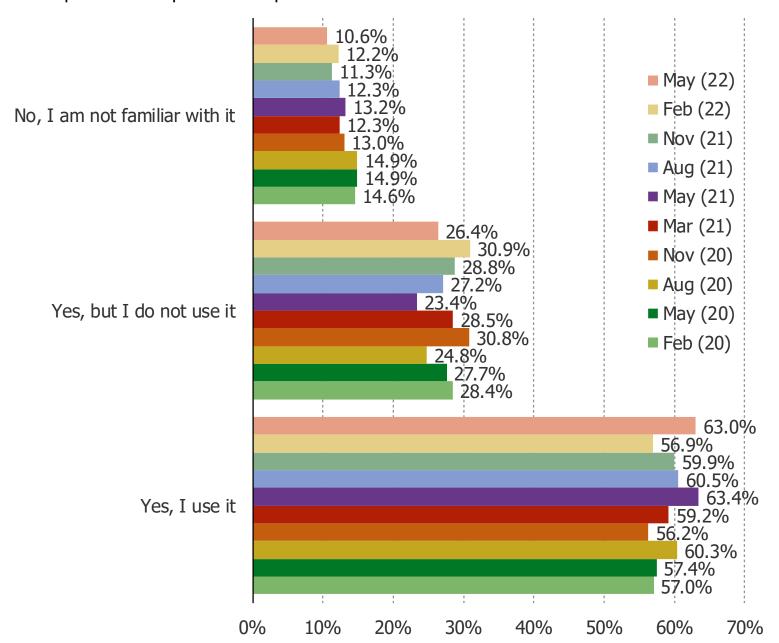

was posed to respondents who own or ordered the Nintendo Switch.



Date: May 2022

#### HOW MANY GAMES HAVE YOU PURCHASED SO FAR FOR THE SWITCH?

## This question was posed to the target audience that owns a Nintendo Switch



It's In The Game

Audience: 1,000 US Video Gamers

Date: May 2022

## HOW LIKELY ARE YOU TO BUY THE NINTENDO SWITCH IN THE NEXT YEAR?

This question was posed to the target audience that doesn't currently own the Nintendo Switch.



Date: May 2022

## HOW LIKELY ARE YOU TO BUY THE NINTENDO SWITCH LITE IN THE NEXT YEAR?

This question was posed to the target audience that doesn't currently own the Nintendo Switch Lite.



Date: May 2022

### ARE YOU FAMILIAR WITH NINTENDO SWITCH ONLINE?

This question was posed to respondents who own or ordered the Nintendo Switch.



| <b>\</b> | nacna | keıntel | -com    |
|----------|-------|---------|---------|
| V        |       | venire  | L.COIII |

BESPOKE MARKET INTELLIGENCE

It's In The Game

CONSOLES: PLAYSTATION AND XBOX

Date: May 2022

## DO YOU OWN AN XBOX ONE AND/OR XBOX SERIES X?

This question was posed to the target audience.



Date: May 2022

#### WOULD YOU CONSIDER USING VIDEO GAME STREAMING SERVICES WITHIN XBOX ONE STORES?

This question was posed to Xbox Series X or Xbox One Owners.



Date: May 2022

#### HOW LOYAL ARE YOU TO THE MICROSOFT XBOX BRAND?

This question was posed to Xbox Series X or Xbox One Owners.



Date: May 2022

### DO YOU OWN A SONY PS4 AND/OR PS5?

This question was posed to Xbox Series X or Xbox One Owners.



Date: May 2022

#### HOW LOYAL ARE YOU TO THE SONY PLAYSTATION