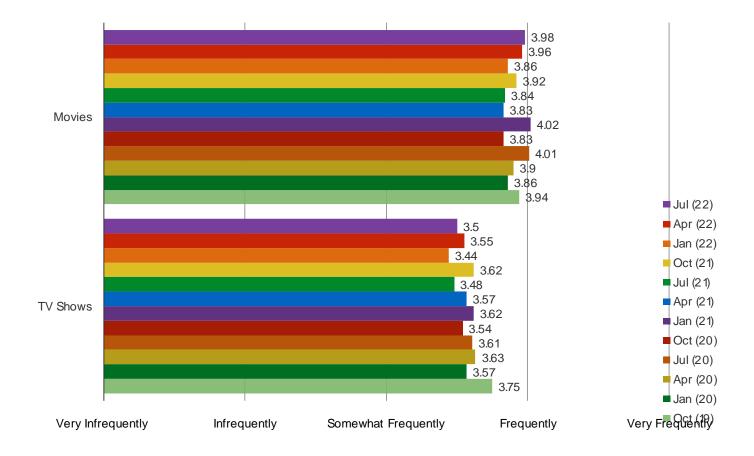

## ON AVERAGE, HOW FREQUENTLY DO YOU USE NETFLIX TO WATCH TV SHOWS AND MOVIES?

Audience: 800 Consumers in India

Date: July 2022