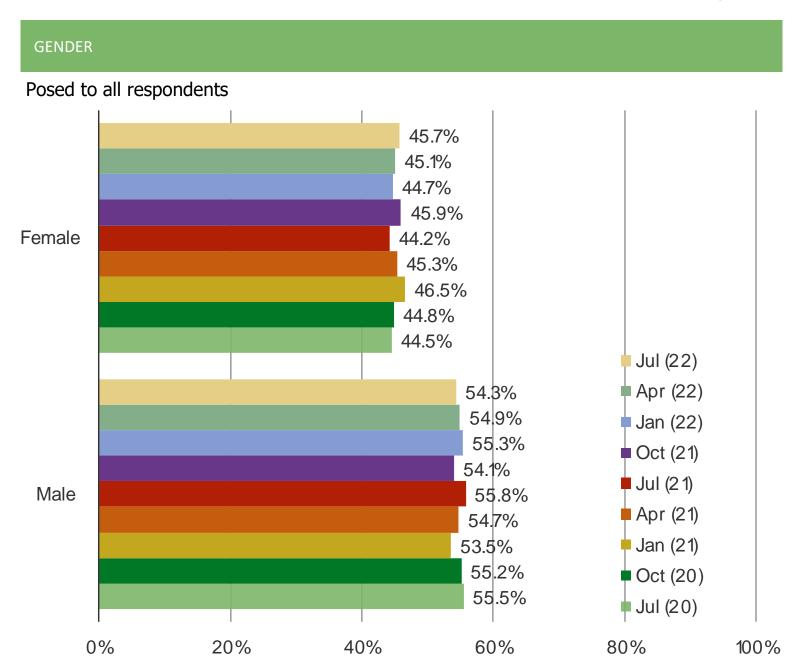

ICES YOU USE TO CONNECT TO THE INTERNET?

## Posed to respondents who at least occasionally access the internet



Date: July 2022

## **HOW DO YOU LIKE ACCESSING THE INTERNET?**

Posed to respondents who at least occasionally access the internet



## **MACRO FACTORS**

Date: July 2022

## OVERALL HOW CONFIDENT DO YOU FEEL IN THE ECONOMY?



Date: July 2022

## HOW DO YOU FEEL ABOUT YOUR PERSONAL FINANCES AT THIS TIME?



Date: July 2022

## IS YOUR INCOME MORE OR LESS THIS YEAR THAN IN THE PREVIOUS YEAR?



Date: July 2022

#### WHAT IS YOUR EMPLOYMENT STATUS?



Date: July 2022

#### PLEASE EVALUATE YOUR CONFIDENCE ABOUT SPENDING MONEY AT THIS TIME



## **DEMOGRAPHICS**

Date: July 2022

#### AGE



Audience: 800 Consumers in India

Date: July 2022

#### **INCOME**



Date: July 2022