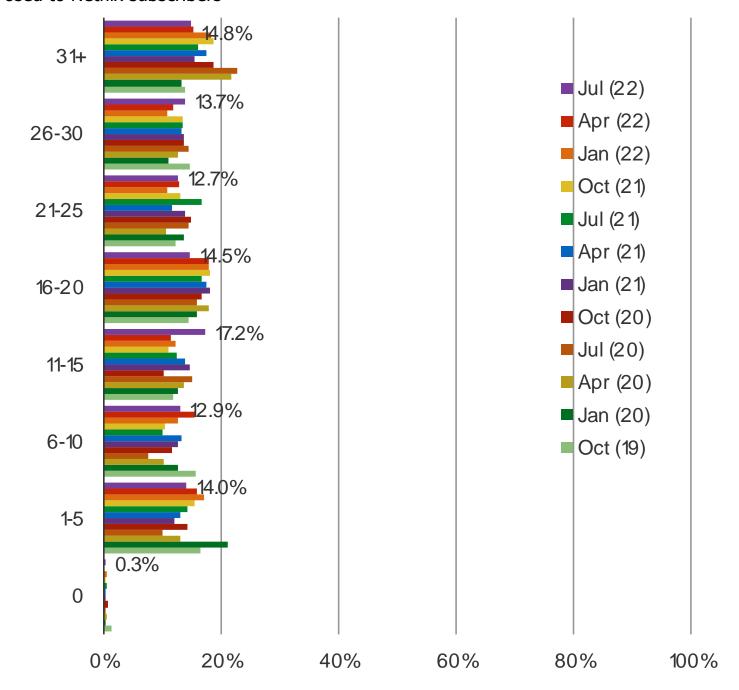

NETFLIX?



Date: July 2022

#### HOW INTERESTED WOULD YOU BE IN SIGNING UP FOR NETFLIX AT THE FOLLOWING PRICE POINTS?



<sup>\*</sup>Note – prices were changed in the survey in January of 2022 to reflect the changed rates.

Netflix India

# **NETFLIX SUBSCRIBERS**

Date: July 2022

#### WHICH NETFLIX PLAN ARE YOU SUBSCRIBED TO?



<sup>\*</sup>Note – prices were changed in the survey in January of 2022 to reflect the changed rates.

Date: July 2022

#### ARE YOU CONSIDERING CANCELLING YOUR NETFLIX SUBSCRIPTION IN THE NEXT FEW MONTHS?



Date: July 2022

#### WHEN DID YOU SUBSCRIBE TO NETFLIX?



Date: July 2022

# DO YOU PAY FOR YOUR NETFLIX ACCOUNT YOURSELF OR DO YOU SHARE AN ACCOUNT WITH SOMEONE ELSE?



Date: July 2022

## IN AN AVERAGE MONTH, HOW MANY HOURS OF NETFLIX DO YOU WATCH?



Date: July 2022

## ON AVERAGE, HOW FREQUENTLY DO YOU USE NETFLIX TO WATCH TV SHOWS AND MOVIES?



Audience: 800 Consumers in India

Date: July 2022

## HOW SATISFIED ARE YOU WITH YOUR NETFLIX SUBSCRIPTION?



Date: July 2022

#### PLEASE COMPARE YOUR CURRENT USAGE OF NETFLIX WITH OUR USAGE 3-6 MONTHS AGO.



Date: July 2022

#### DO YOU EXPECT TO USE NETFLIX MORE OR LESS OVER THE NEXT FEW MONTHS?



| www. | bespo | keintel | l.com |
|------|-------|---------|-------|

## SENTIMENT AND POPULARITY

Date: July 2022

## WHAT IS YOUR OPINION OF THE FOLLOWING BRANDS OVERALL?



Audience: 800 Consumers in India

Date: July 2022

## ARE THE FOLLOWING GETTING MORE OR LESS POPULAR IN INDIA?



## **INTERNET USAGE**

Date: July 2022

#### HOW OFTEN DO YOU ACCESS THE INTERNET?



Date: July 2022