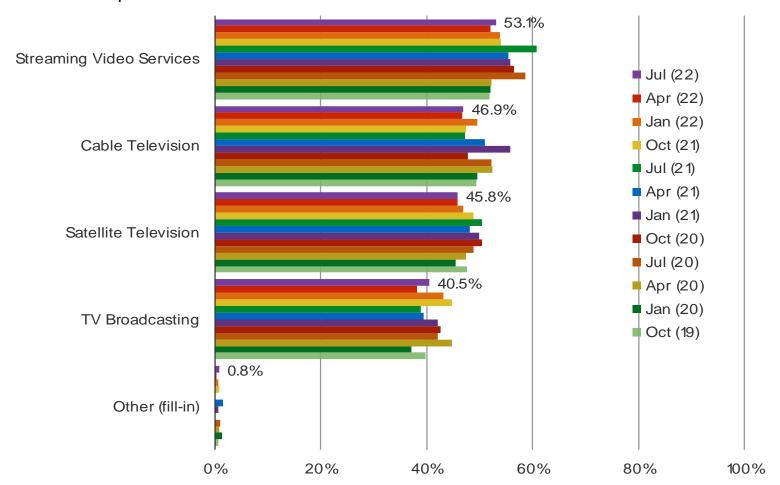

#### HOW DO YOU USUALLY WATCH TELEVISION SHOWS? (SELECT ALL THAT APPLY)

# Posed to respondents who watch TV or movies

Date: July 2022