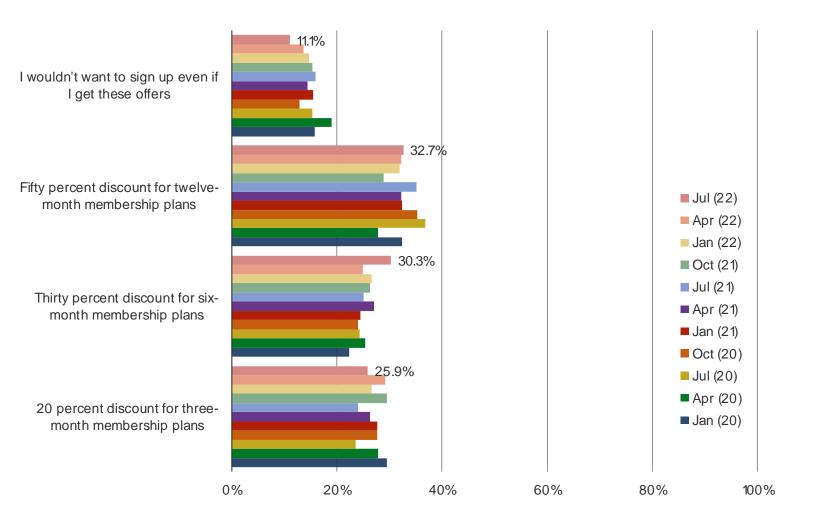

#### WOULD YOU PREFER TO SIGN UP FOR NETFLIX IF ANY OF THE FOLLOWING WAS OFFERED TO YOU?

Date: July 2022