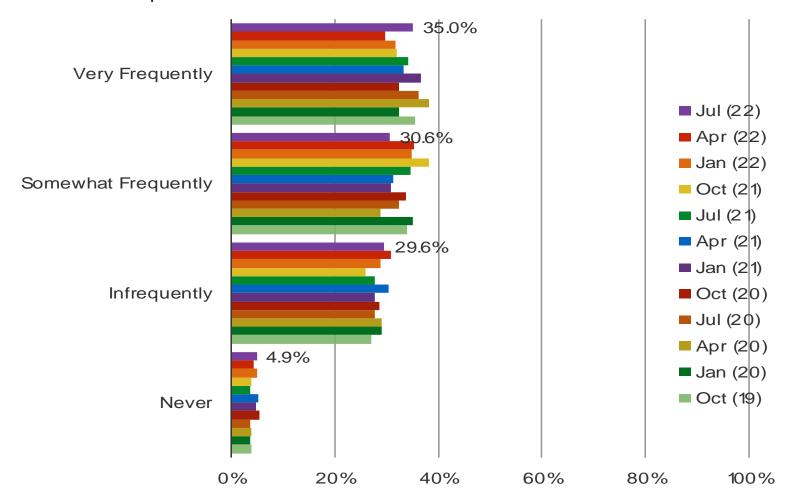

## ON AVERAGE, HOW FREQUENTLY DO YOU USE NETFLIX TO WATCH TV SHOWS AND MOVIES?

Audience: 800 Consumers in India

Date: July 2022