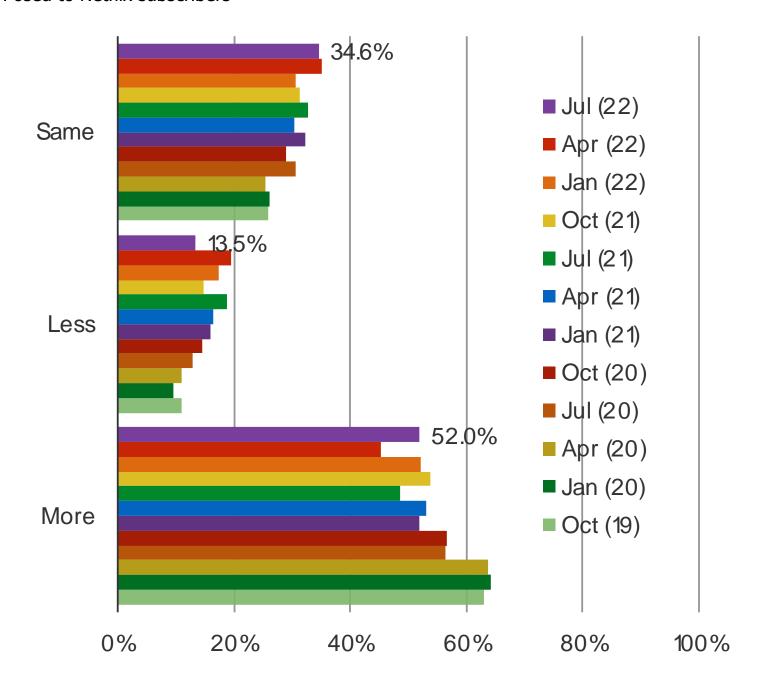

#### DO YOU EXPECT TO USE NETFLIX MORE OR LESS OVER THE NEXT FEW MONTHS?

| www. | bespo | keintel | l.com |
|------|-------|---------|-------|