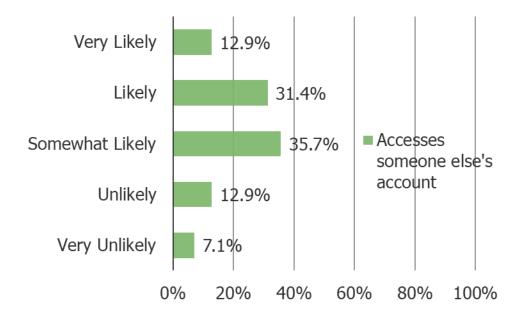

# HOW LIKELY WOULD YOU BE TO SIGN UP FOR AN AD-SUPPORTED VERSION OF NETFLIX AT A LOWER PRICE?

# Posed to respondents who do not currently have a Netflix subscription:

Date: July 2022

HOW LIKELY WOULD YOU BE TO SIGN UP FOR AN AD-SUPPORTED VERSION OF NETFLIX AT A LOWER PRICE?

Posed to respondents who access someone else's Netflix account (N = 70).