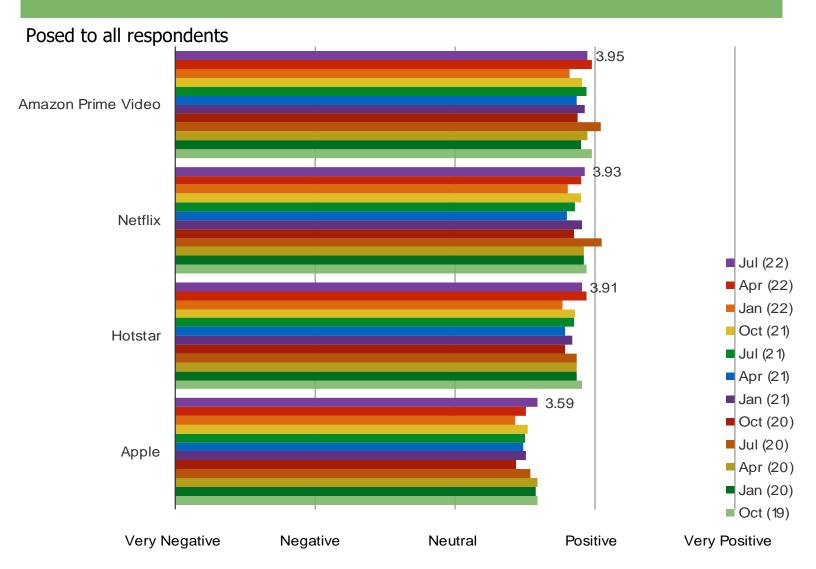

## WHAT IS YOUR OPINION OF THE FOLLOWING BRANDS OVERALL?

Audience: 800 Consumers in India

Date: July 2022