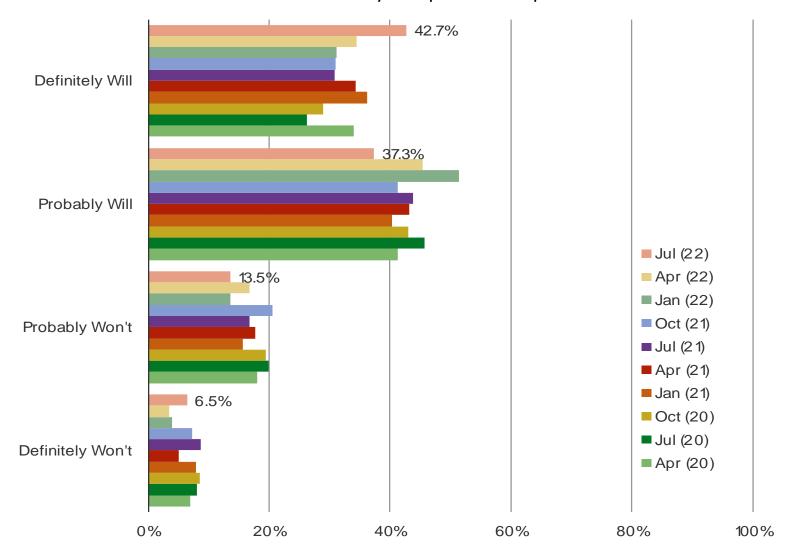

## HOW LIKELY ARE YOU TO START AN ACCOUNT WITH NETFLIX IN THE NEXT THREE MONTHS?

Date: July 2022