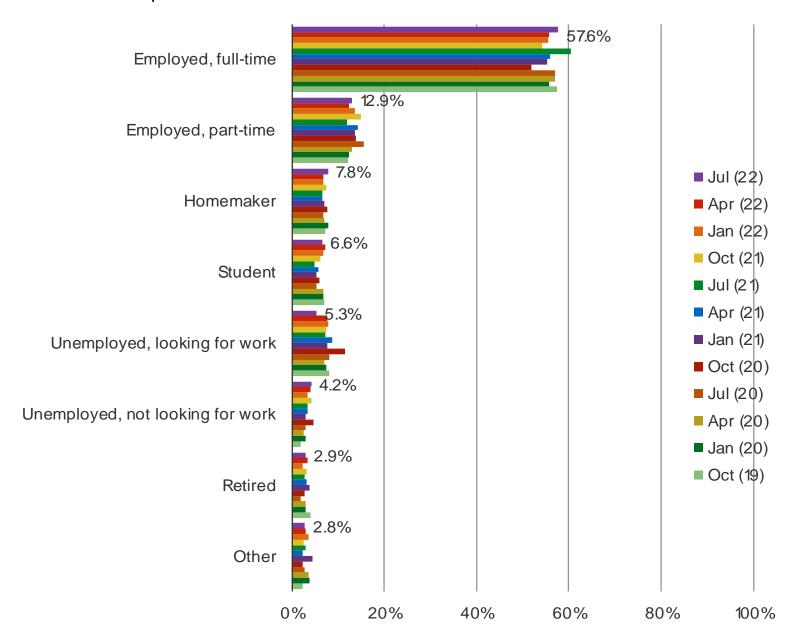

OFTEN DO YOU ACCESS THE INTERNET?



Date: July 2022

#### HOW WELL DOES THE INTERNET WORK ON YOUR DEVICE?

## Posed to respondents who at least occasionally access the internet



Date: July 2022

#### HOW EFFECTIVE ARE THE SERVICES YOU USE TO CONNECT TO THE INTERNET?

## Posed to respondents who at least occasionally access the internet



Date: July 2022

## **HOW DO YOU LIKE ACCESSING THE INTERNET?**

Posed to respondents who at least occasionally access the internet



## **MACRO FACTORS**

Date: July 2022

## OVERALL HOW CONFIDENT DO YOU FEEL IN THE ECONOMY?



Date: July 2022

## HOW DO YOU FEEL ABOUT YOUR PERSONAL FINANCES AT THIS TIME?



Date: July 2022

## IS YOUR INCOME MORE OR LESS THIS YEAR THAN IN THE PREVIOUS YEAR?



Date: July 2022

#### WHAT IS YOUR EMPLOYMENT STATUS?



Date: July 2022

#### PLEASE EVALUATE YOUR CONFIDENCE ABOUT SPENDING MONEY AT THIS TIME



## **DEMOGRAPHICS**

Date: July 2022

#### AGE



Audience: 800 Consumers in India

Date: July 2022

#### **INCOME**



Date: July 2022