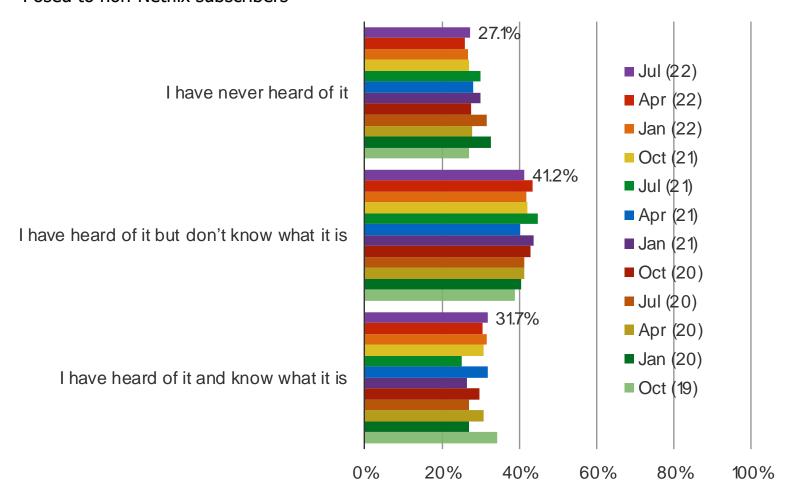

#### WHICH OF THE FOLLOWING STREAMING VIDEO SERVICES HAVE YOU HEARD OF?

## Posed to all respondents

Date: July 2022