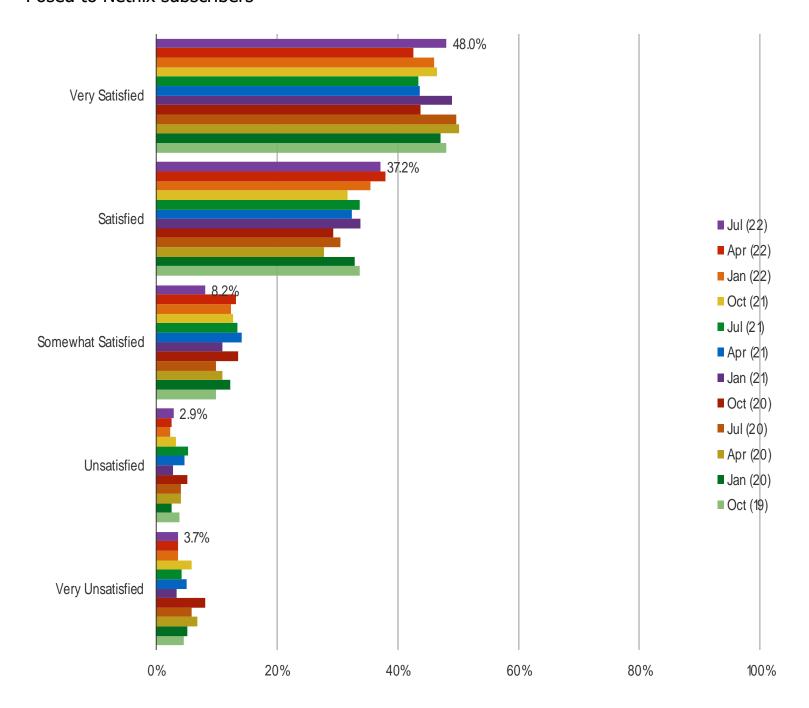

#### **ENGAGEMENT AND SENTIMENT**

Netflix self-reported engagement improved sequentially and remains robust overall. Subscriber satisfaction hit a new series high.

## HOW SATISFIED ARE YOU WITH YOUR NETFLIX SUBSCRIPTION?

Date: July 2022