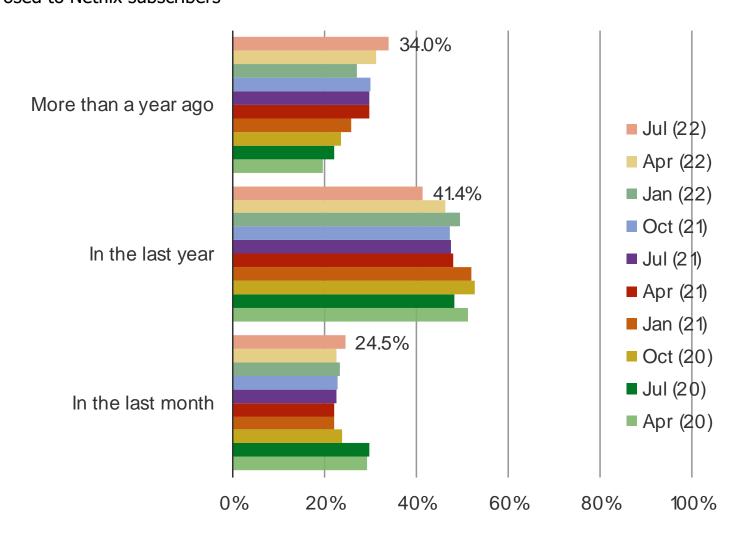

2022

# HOW INTERESTED ARE YOU IN CHECKING OUT FREE CONTENT FROM NETFLIX ON A LIMITED BASIS FOR THEIR SHOWS?



Date: July 2022

#### AT WHAT PRICE PER MONTH WOULD IT MAKE SENSE FOR YOU TO PAY FOR NETFLIX?



Date: July 2022

#### HOW INTERESTED WOULD YOU BE IN SIGNING UP FOR NETFLIX AT THE FOLLOWING PRICE POINTS?



<sup>\*</sup>Note – prices were changed in the survey in January of 2022 to reflect the changed rates.

Netflix India

# **NETFLIX SUBSCRIBERS**

Date: July 2022

#### WHICH NETFLIX PLAN ARE YOU SUBSCRIBED TO?



<sup>\*</sup>Note – prices were changed in the survey in January of 2022 to reflect the changed rates.

Date: July 2022

#### ARE YOU CONSIDERING CANCELLING YOUR NETFLIX SUBSCRIPTION IN THE NEXT FEW MONTHS?



Date: July 2022

#### WHEN DID YOU SUBSCRIBE TO NETFLIX?



Date: July 2022

# DO YOU PAY FOR YOUR NETFLIX ACCOUNT YOURSELF OR DO YOU SHARE AN ACCOUNT WITH SOMEONE ELSE?



Date: July 2022

## IN AN AVERAGE MONTH, HOW MANY HOURS OF NETFLIX DO YOU WATCH?



Date: July 2022

## ON AVERAGE, HOW FREQUENTLY DO YOU USE NETFLIX TO WATCH TV SHOWS AND MOVIES?



Audience: 800 Consumers in India

Date: July 2022

## HOW SATISFIED ARE YOU WITH YOUR NETFLIX SUBSCRIPTION?



Date: July 2022

#### PLEASE COMPARE YOUR CURRENT USAGE OF NETFLIX WITH OUR USAGE 3-6 MONTHS AGO.



Date: July 2022

#### DO YOU EXPECT TO USE NETFLIX MORE OR LESS OVER THE NEXT FEW MONTHS?



| www. | bespo | keintel | l.com |
|------|-------|---------|-------|

## SENTIMENT AND POPULARITY

Date: July 2022

## WHAT IS YOUR OPINION OF THE FOLLOWING BRANDS OVERALL?



Audience: 800 Consum