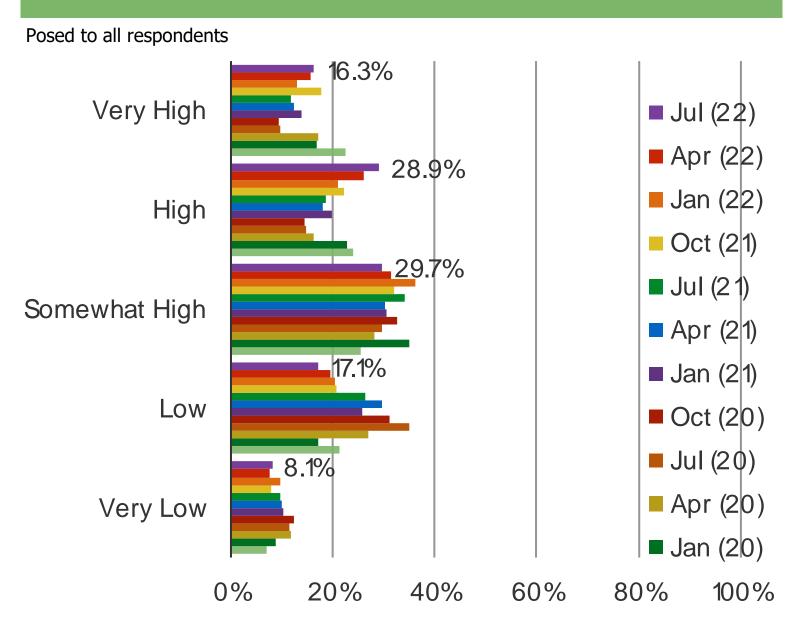

ON YOUR DEVICE?

## Posed to respondents who at least occasionally access the internet



Date: July 2022

#### HOW EFFECTIVE ARE THE SERVICES YOU USE TO CONNECT TO THE INTERNET?

## Posed to respondents who at least occasionally access the internet



Date: July 2022

## **HOW DO YOU LIKE ACCESSING THE INTERNET?**

Posed to respondents who at least occasionally access the internet



## **MACRO FACTORS**

Date: July 2022

## OVERALL HOW CONFIDENT DO YOU FEEL IN THE ECONOMY?



Date: July 2022

## HOW DO YOU FEEL ABOUT YOUR PERSONAL FINANCES AT THIS TIME?



Date: July 2022

## IS YOUR INCOME MORE OR LESS THIS YEAR THAN IN THE PREVIOUS YEAR?



Date: July 2022

#### WHAT IS YOUR EMPLOYMENT STATUS?



Date: July 2022

#### PLEASE EVALUATE YOUR CONFIDENCE ABOUT SPENDING MONEY AT THIS TIME



## **DEMOGRAPHICS**

Date: July 2022

#### AGE



Audience: 800 Consumers in India

Date: July 2022

#### **INCOME**



Date: July 2022