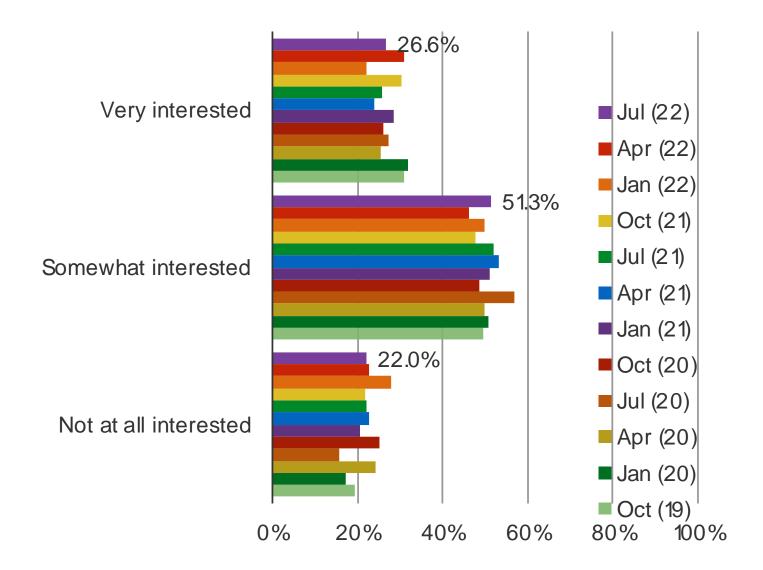

#### HOW MUCH WILL YOU BE INTERESTED IN THE AD SUPPORTED VERSION OF NETFLIX AT A LOW PRICE?

### Posed to respondents who do not currently have a Netflix subscription:

Date: July 2022