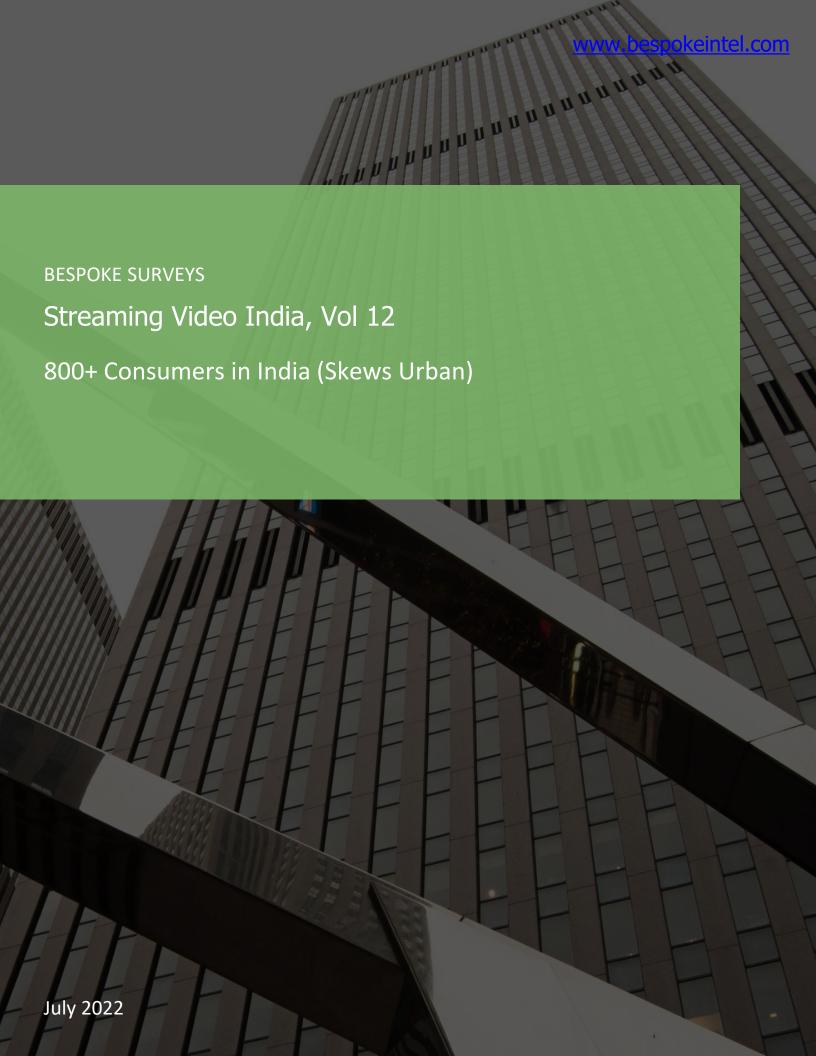

#### HOW MUCH WILL YOU BE INTERESTED IN THE AD SUPPORTED VERSION OF NETFLIX AT A LOW PRICE?

### Posed to respondents who do not currently have a Netflix subscription:

Date: July 2022