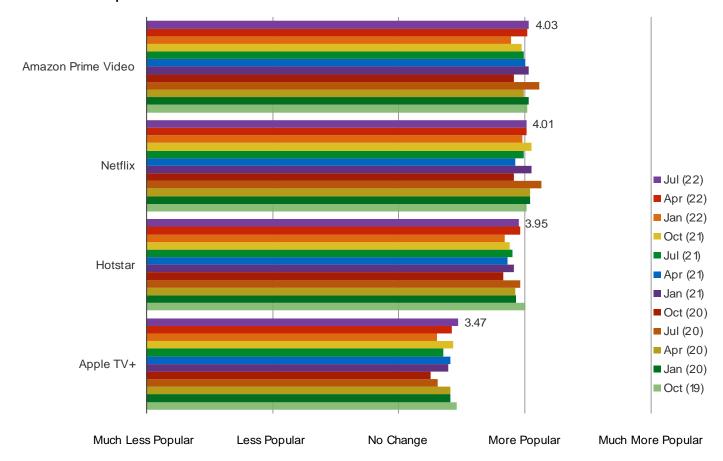

WITH SOMEONE ELSE?



Date: July 2022

## IN AN AVERAGE MONTH, HOW MANY HOURS OF NETFLIX DO YOU WATCH?



Date: July 2022

## ON AVERAGE, HOW FREQUENTLY DO YOU USE NETFLIX TO WATCH TV SHOWS AND MOVIES?



Audience: 800 Consumers in India

Date: July 2022

## HOW SATISFIED ARE YOU WITH YOUR NETFLIX SUBSCRIPTION?



Date: July 2022

#### PLEASE COMPARE YOUR CURRENT USAGE OF NETFLIX WITH OUR USAGE 3-6 MONTHS AGO.



Date: July 2022

#### DO YOU EXPECT TO USE NETFLIX MORE OR LESS OVER THE NEXT FEW MONTHS?



| www. | bespo | keintel | l.com |
|------|-------|---------|-------|

## SENTIMENT AND POPULARITY

Date: July 2022

## WHAT IS YOUR OPINION OF THE FOLLOWING BRANDS OVERALL?



Audience: 800 Consumers in India

Date: July 2022

## ARE THE FOLLOWING GETTING MORE OR LESS POPULAR IN INDIA?



## **INTERNET USAGE**

Date: July 2022

#### HOW OFTEN DO YOU ACCESS THE INTERNET?



Date: July 2022

#### HOW WELL DOES THE INTERNET WORK ON YOUR DEVICE?

## Posed to respondents who at least occasionally access the internet



Date: July 2022

#### HOW EFFECTIVE ARE THE SERVICES YOU USE TO CONNECT TO THE INTERNET?

## Posed to respondents who at least occasionally access the internet



Date: July 2022

## **HOW DO YOU LIKE ACCESSING THE INTERNET?**

Posed to respondents who at least occasionally access the internet



## **MACRO FACTORS**

Date: July 2022

## OVERALL HOW CONFIDENT DO YOU FEEL IN THE ECONOMY?



Date: July 2022

## HOW DO YOU FEEL ABOUT YOUR PERSONAL FINANCES AT THIS TIME?



Date: July 2022

## IS YOUR INCOME MORE OR LESS THIS YEAR THAN IN THE PREVIOUS YEAR?



Date: