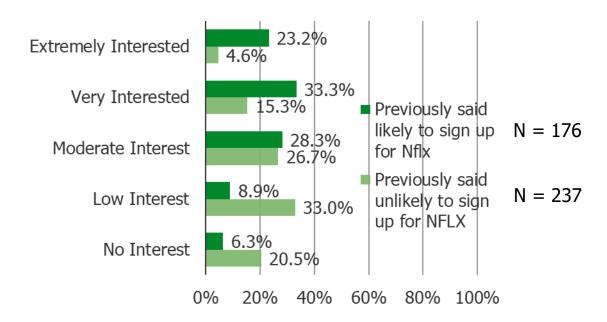

#### HOW MUCH WILL YOU BE INTERESTED IN THE AD SUPPORTED VERSION OF NETFLIX AT A LOW PRICE?

Posed to respondents who access someone else's Netflix account (N=70).

Date: July 2022