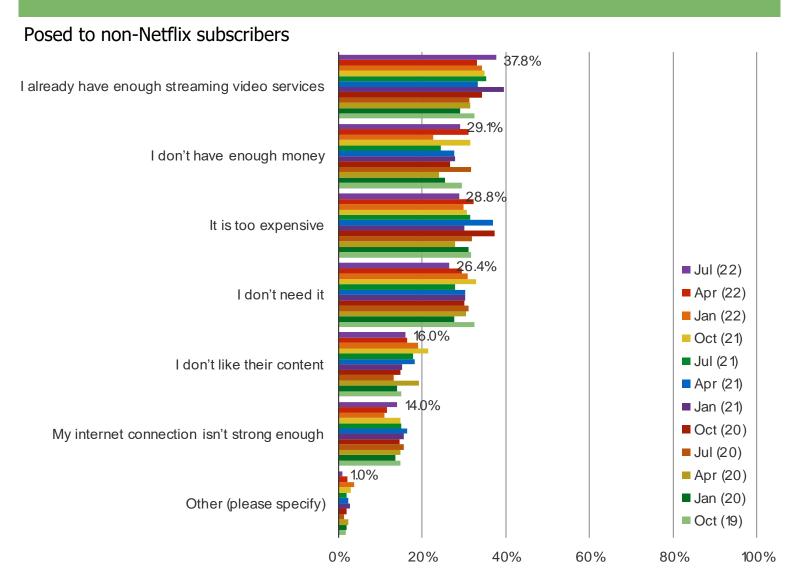

#### WHY ARE YOU NOT A NETFLIX SUBSCRIBER?

Date: July 2022

## WHY ARE YOU CURRENTLY NOT A NETFLIX SUBSCRIBER? (SELECT ALL THAT APPLY)

Date: July 2022