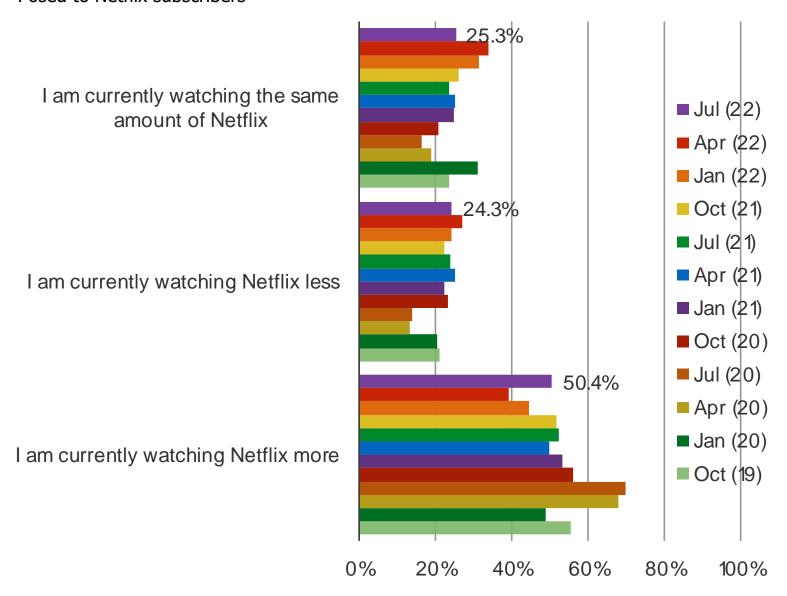

#### **ENGAGEMENT AND SENTIMENT**

Netflix self-reported engagement improved sequentially and remains robust overall. Subscriber satisfaction hit a new series high.

#### PLEASE COMPARE YOUR CURRENT USAGE OF NETFLIX WITH OUR USAGE 3-6 MONTHS AGO.

Date: July 2022