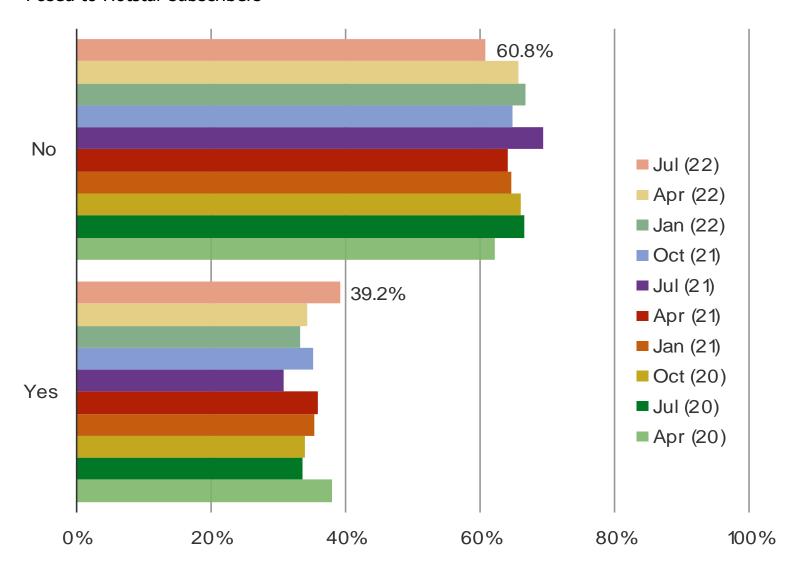

#### WHY ARE YOU NOT A NETFLIX SUBSCRIBER?

Date: July 2022

## WHY ARE YOU CURRENTLY NOT A NETFLIX SUBSCRIBER? (SELECT ALL THAT APPLY)

Date: July 2022