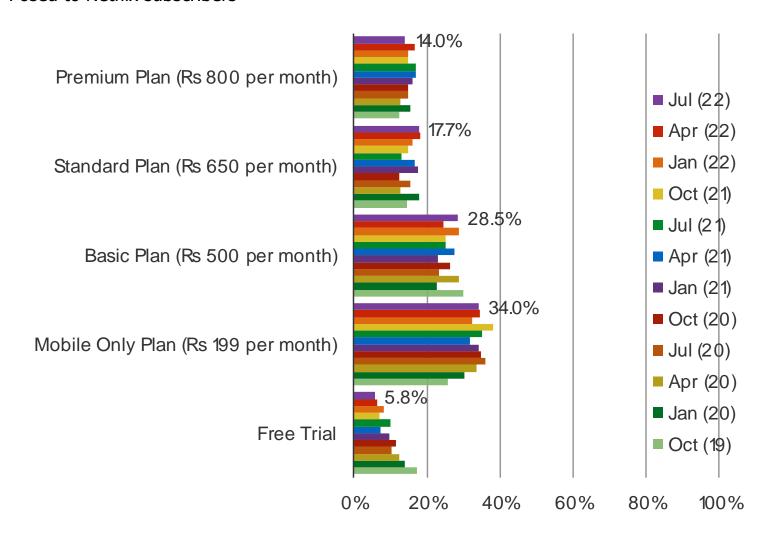

#### WHICH OF THE FOLLOWING PLANS WOULD YOU BE MOST LIKELY TO SIGN UP FOR?

Posed to non-Netflix subscribers who probably / definitely will sign up.

<sup>\*</sup>Note – prices were changed in the survey in January of 2022 to reflect the changed rates.