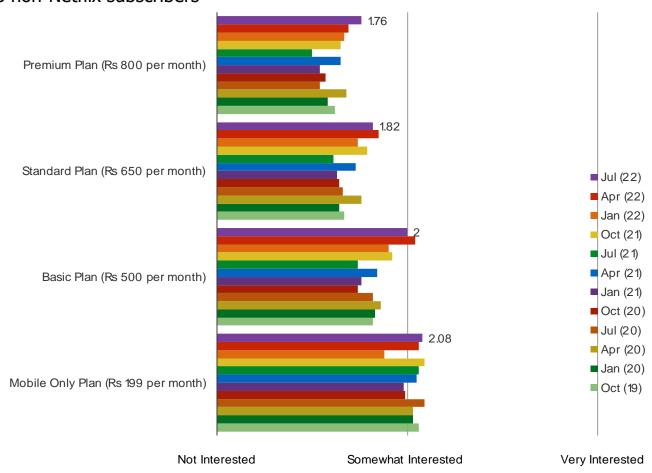

#### HOW INTERESTED WOULD YOU BE IN SIGNING UP FOR NETFLIX AT THE FOLLOWING PRICE POINTS?

<sup>\*</sup>Note – prices were changed in the survey in January of 2022 to reflect the changed rates.

Netflix India