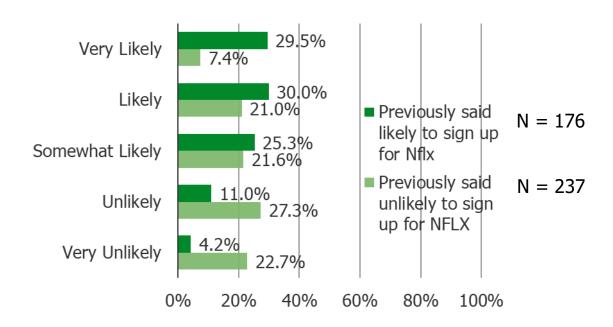

# HOW LIKELY WOULD YOU BE TO SIGN UP FOR AN AD-SUPPORTED VERSION OF NETFLIX AT A LOWER PRICE?

# Posed to respondents who do not currently have a Netflix subscription:

Date: July 2022

HOW LIKELY WOULD YOU BE TO SIGN UP FOR AN AD-SUPPORTED VERSION OF NETFLIX AT A LOWER PRICE?

Posed to respondents who access someone else's Netflix account (N = 70).