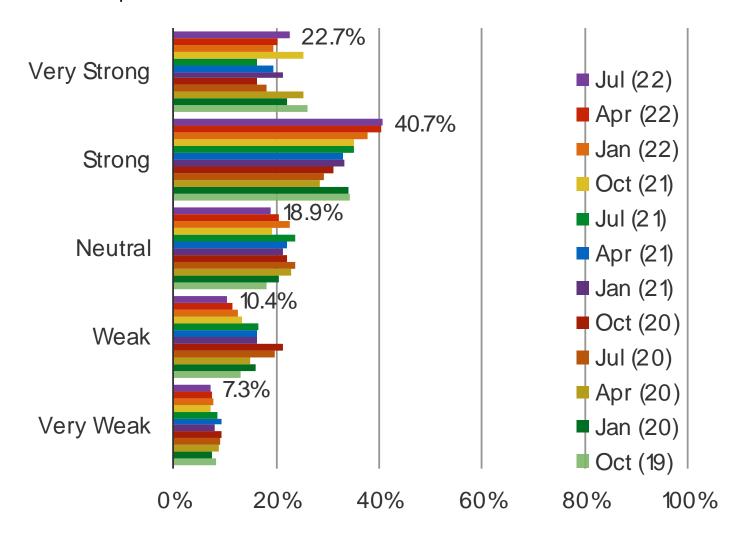

022

## WHAT IS YOUR OPINION OF THE FOLLOWING BRANDS OVERALL?



Audience: 800 Consumers in India

Date: July 2022

## ARE THE FOLLOWING GETTING MORE OR LESS POPULAR IN INDIA?



## **INTERNET USAGE**

Date: July 2022

#### HOW OFTEN DO YOU ACCESS THE INTERNET?



Date: July 2022

#### HOW WELL DOES THE INTERNET WORK ON YOUR DEVICE?

## Posed to respondents who at least occasionally access the internet



Date: July 2022

#### HOW EFFECTIVE ARE THE SERVICES YOU USE TO CONNECT TO THE INTERNET?

## Posed to respondents who at least occasionally access the internet



Date: July 2022

## **HOW DO YOU LIKE ACCESSING THE INTERNET?**

Posed to respondents who at least occasionally access the internet



## **MACRO FACTORS**

Date: July 2022

## OVERALL HOW CONFIDENT DO YOU FEEL IN THE ECONOMY?



Date: July 2022

## HOW DO YOU FEEL ABOUT YOUR PERSONAL FINANCES AT THIS TIME?



Date: July 2022

## IS YOUR INCOME MORE OR LESS THIS YEAR THAN IN THE PREVIOUS YEAR?



Date: July 2022

#### WHAT IS YOUR EMPLOYMENT STATUS?



Date: July 2022

#### PLEASE EVALUATE YOUR CONFIDENCE ABOUT SPENDING MONEY AT THIS TIME



## **DEMOGRAPHICS**

Date: July 2022

#### AGE



Audience: 800 Consumers in India

Date: July 2022

#### **INCOME**



Date: July 2022