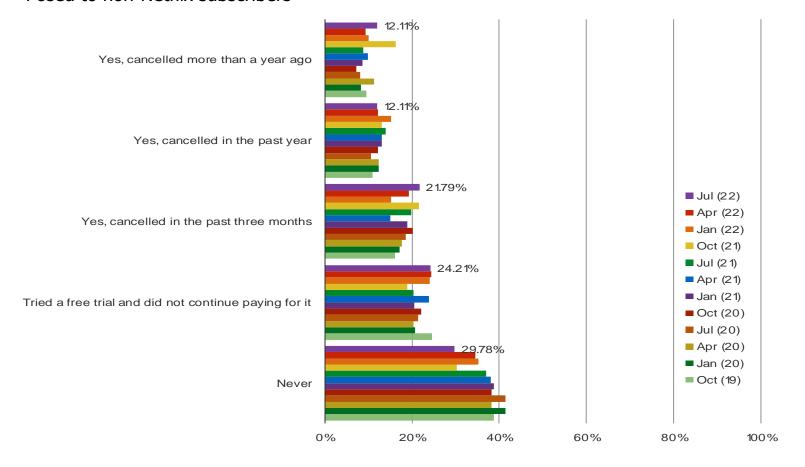

ITH ANY OF THE FOLLOWING? (SELECT ALL THAT APPLY)

## Posed to all respondents



Date: July 2022

#### WHICH OF THE FOLLOWING HOTSTAR PLANS DO YOU CURRENTLY HAVE?

#### Posed to Hotstar subscribers



Date: July 2022

#### ARE YOU CONSIDERING UNSUBSCRIBING FROM HOTSTAR IN THE NEXT FEW MONTHS?

#### Posed to Hotstar subscribers



Date: July 2022

#### IN THE NEXT THREE MONTHS, HOW LIKELY WILL YOU PAY FOR DISNEY+?

# Posed to Hotstar subscribers without Disney+ as part of their plan



| www. | bespo | keintel | l.com |
|------|-------|---------|-------|

Netflix India

# NON-NETFLIX SUBSCRIBERS

**Netflix India** 

Audience: 800 Consumers in India

Date: July 2022

#### WHY ARE YOU NOT A NETFLIX SUBSCRIBER?



Date: July 2022

#### HAVE YOU EVER PAID TO SUBSCRIBE TO NETFLIX IN THE PAST?



Date: July 2022

## WHY ARE YOU CURRENTLY NOT A NETFLIX SUBSCRIBER? (SELECT ALL THAT APPLY)



Date: July 2022

## HOW LIKELY ARE YOU TO START AN ACCOUNT WITH NETFLIX IN THE NEXT THREE MONTHS?



Date: July 2022

#### WHICH OF THE FOLLOWING PLANS WOULD YOU BE MOST LIKELY TO SIGN UP FOR?

Posed to non-Netflix subscribers who probably / definitely will sign up.



<sup>\*</sup>Note – prices were changed in the survey in January of 2022 to reflect the changed rates.

Date: July 2022

#### WOULD YOU PREFER TO SIGN UP FOR NETFLIX IF ANY OF THE FOLLOWING WAS OFFERED TO YOU?



Date: July 2022

# HAVE YOU HEARD OF THE NETFLIX SHOW "BARD OF BLOOD"?



Date: July 2022

# HOW INTERESTED ARE YOU IN CHECKING OUT FREE CONTENT FROM NETFLIX ON A LIMITED BASIS FOR THEIR SHOWS?



Date: July 2022

#### A