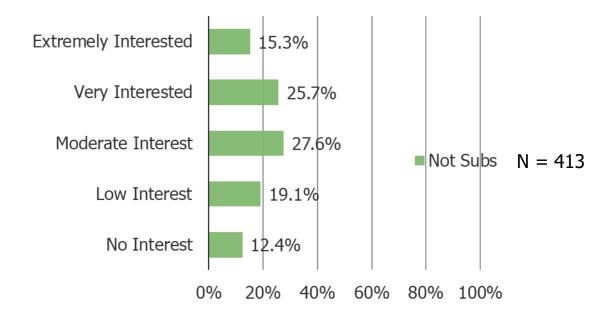

# HOW LIKELY WOULD YOU BE TO SIGN UP FOR AN AD-SUPPORTED VERSION OF NETFLIX AT A LOWER PRICE?

# Posed to respondents who do not currently have a Netflix subscription:

Date: July 2022

HOW LIKELY WOULD YOU BE TO SIGN UP FOR AN AD-SUPPORTED VERSION OF NETFLIX AT A LOWER PRICE?

Posed to respondents who access someone else's Netflix account (N = 70).