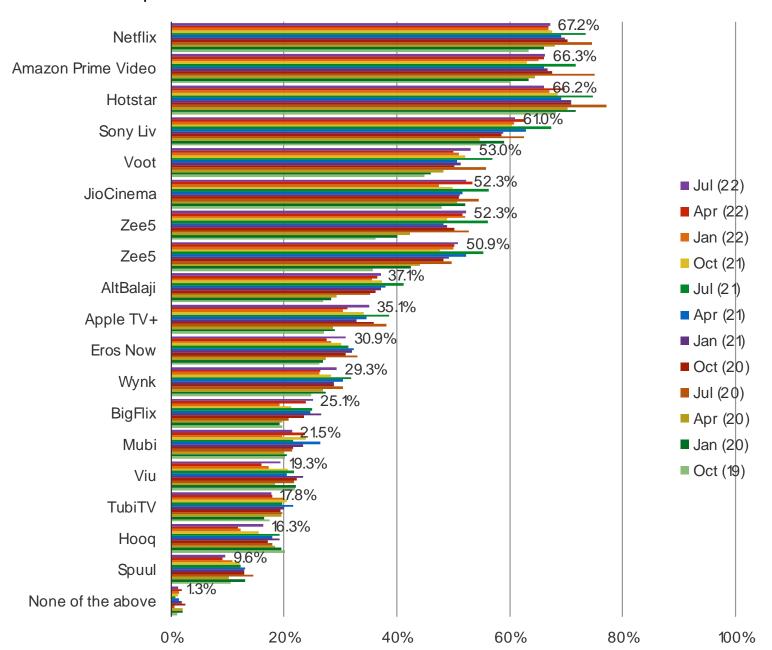

#### WHICH OF THE FOLLOWING STREAMING VIDEO SERVICES HAVE YOU HEARD OF?

## Posed to all respondents

Date: July 2022