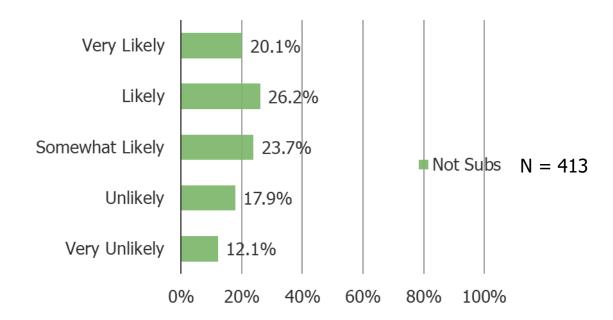

# HOW LIKELY WOULD YOU BE TO SIGN UP FOR AN AD-SUPPORTED VERSION OF NETFLIX AT A LOWER PRICE?

# Posed to respondents who do not currently have a Netflix subscription:

Date: July 2022

HOW LIKELY WOULD YOU BE TO SIGN UP FOR AN AD-SUPPORTED VERSION OF NETFLIX AT A LOWER PRICE?

Posed to respondents who access someone else's Netflix account (N = 70).