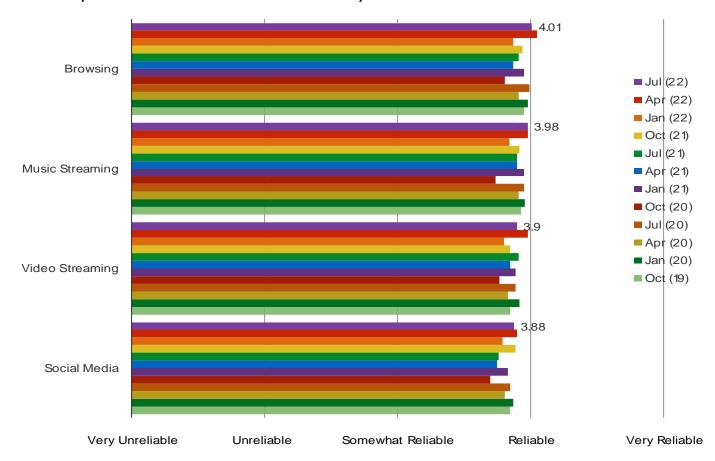

#### HOW EFFECTIVE ARE THE SERVICES YOU USE TO CONNECT TO THE INTERNET?

## Posed to respondents who at least occasionally access the internet

Date: July 2022