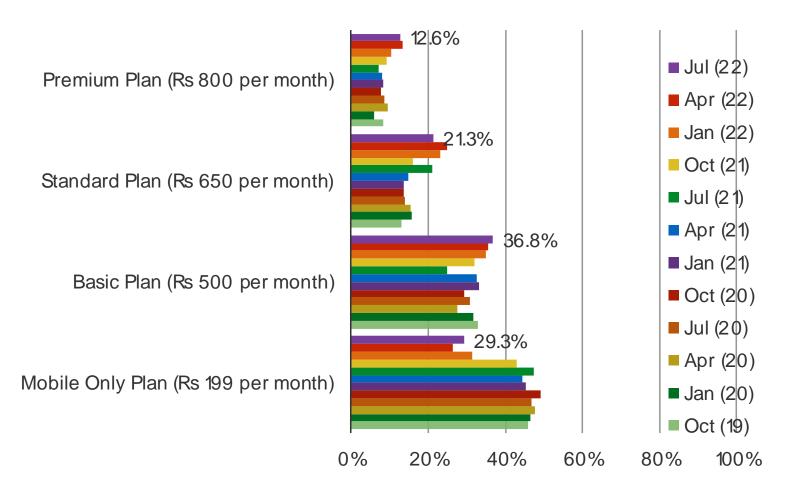

#### WHICH OF THE FOLLOWING PLANS WOULD YOU BE MOST LIKELY TO SIGN UP FOR?

Posed to non-Netflix subscribers who probably / definitely will sign up.

<sup>\*</sup>Note – prices were changed in the survey in January of 2022 to reflect the changed rates.