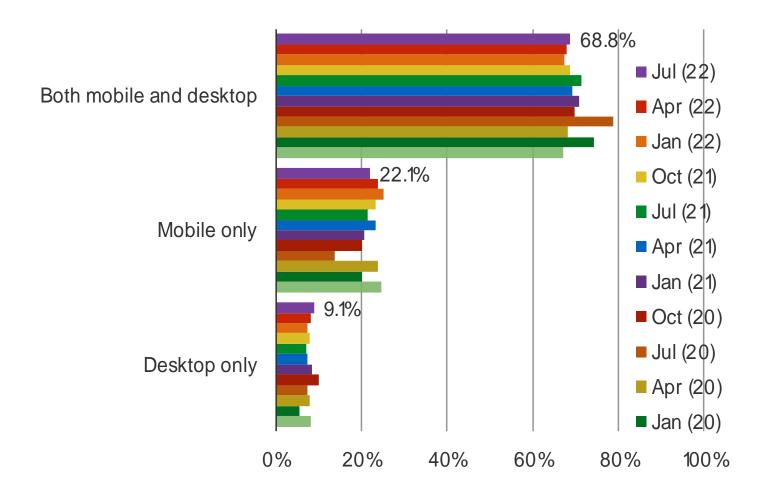

## **HOW DO YOU LIKE ACCESSING THE INTERNET?**

Posed to respondents who at least occasionally access the internet