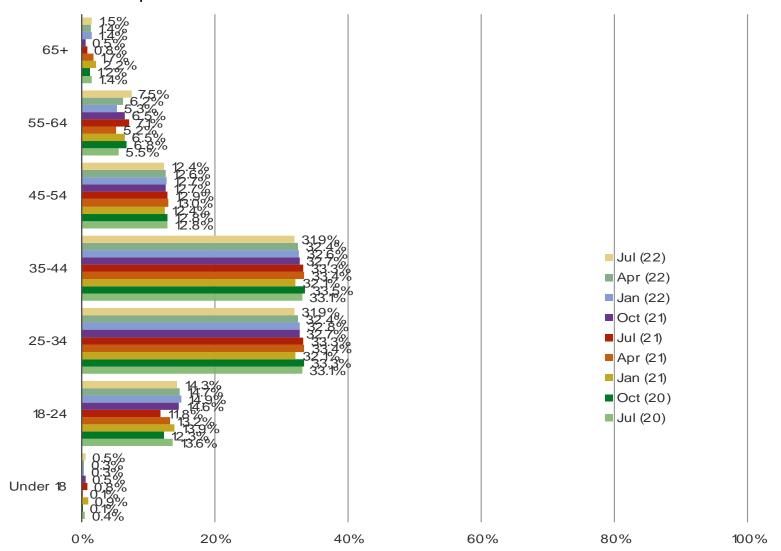

## **DEMOGRAPHICS**

Date: July 2022

#### AGE

Audience: 800 Consumers in India

Date: July 2022