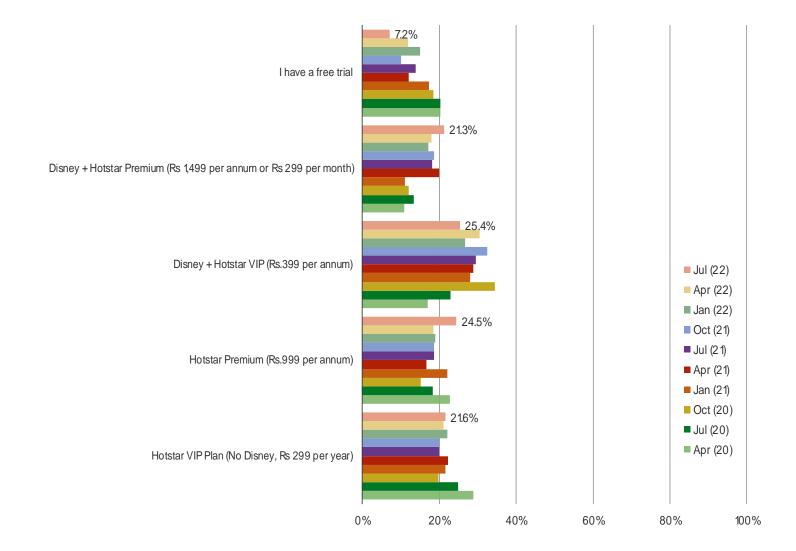

#### WHICH OF THE FOLLOWING HOTSTAR PLANS DO YOU CURRENTLY HAVE?

#### Posed to Hotstar subscribers

Date: July 2022