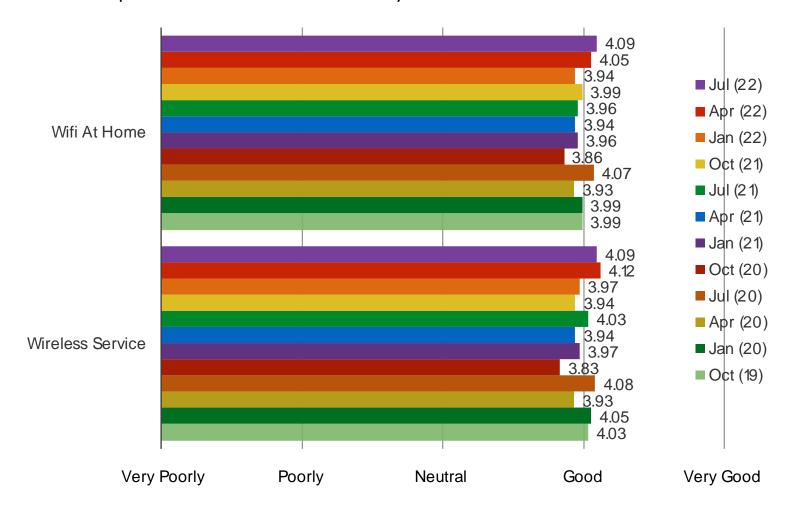

#### HOW WELL DOES THE INTERNET WORK ON YOUR DEVICE?

## Posed to respondents who at least occasionally access the internet

Date: July 2022