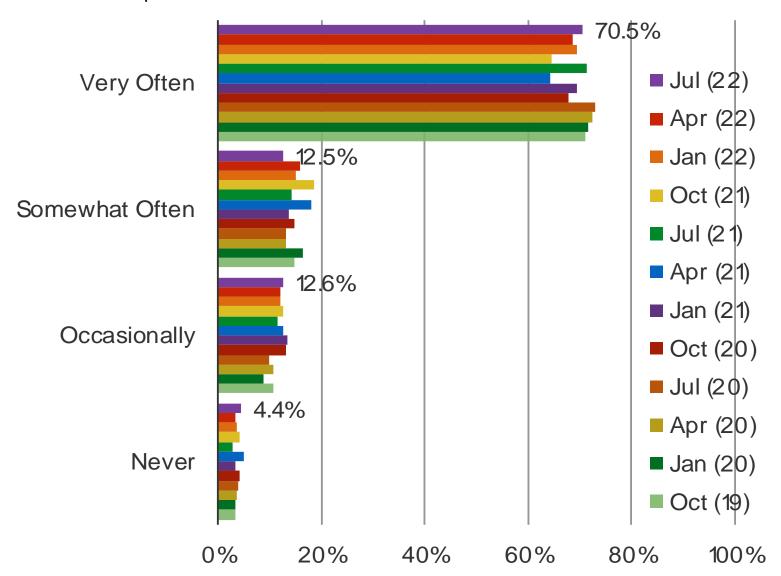

LIX DO YOU WATCH?



Date: July 2022

## ON AVERAGE, HOW FREQUENTLY DO YOU USE NETFLIX TO WATCH TV SHOWS AND MOVIES?



Audience: 800 Consumers in India

Date: July 2022

## HOW SATISFIED ARE YOU WITH YOUR NETFLIX SUBSCRIPTION?



Date: July 2022

#### PLEASE COMPARE YOUR CURRENT USAGE OF NETFLIX WITH OUR USAGE 3-6 MONTHS AGO.



Date: July 2022

#### DO YOU EXPECT TO USE NETFLIX MORE OR LESS OVER THE NEXT FEW MONTHS?



| www. | bespo | keintel | l.com |
|------|-------|---------|-------|

## SENTIMENT AND POPULARITY

Date: July 2022

## WHAT IS YOUR OPINION OF THE FOLLOWING BRANDS OVERALL?



Audience: 800 Consumers in India

Date: July 2022

## ARE THE FOLLOWING GETTING MORE OR LESS POPULAR IN INDIA?



## **INTERNET USAGE**

Date: July 2022

#### HOW OFTEN DO YOU ACCESS THE INTERNET?



Date: July 2022

#### HOW WELL DOES THE INTERNET WORK ON YOUR DEVICE?

## Posed to respondents who at least occasionally access the internet



Date: July 2022

#### HOW EFFECTIVE ARE THE SERVICES YOU USE TO CONNECT TO THE INTERNET?

## Posed to respondents who at least occasionally access the internet



Date: July 2022

## **HOW DO YOU LIKE ACCESSING THE INTERNET?**

Posed to respondents who at least occasionally access the internet



## **MACRO FACTORS**

Date: July 2022

## OVERALL HOW CONFIDENT DO YOU FEEL IN THE ECONOMY?



Date: July 2022

## HOW DO YOU FEEL ABOUT YOUR PERSONAL FINANCES AT THIS TIME?



Date: July 2022

## IS YOUR INCOME MORE OR LESS THIS YEAR THAN IN THE PREVIOUS YEAR?



Date: July 2022

#### WHAT IS YOUR EMPLOYMENT STATUS?



Date: July 2022

#### PLEASE EVALU