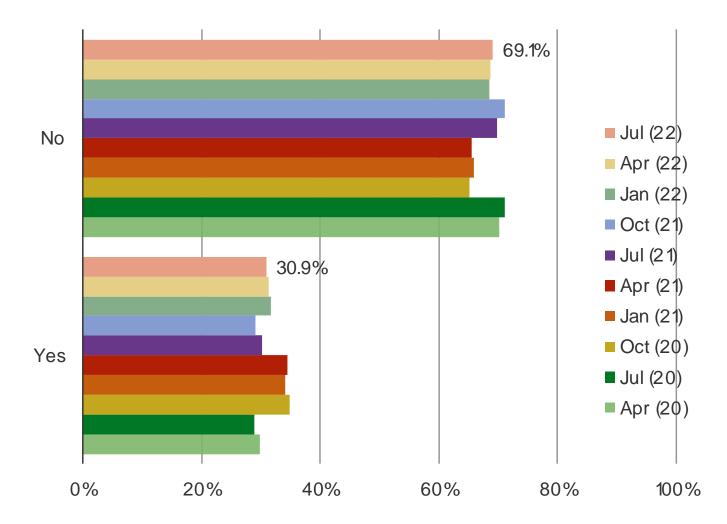

#### ARE YOU CONSIDERING CANCELLING YOUR NETFLIX SUBSCRIPTION IN THE NEXT FEW MONTHS?

Date: July 2022