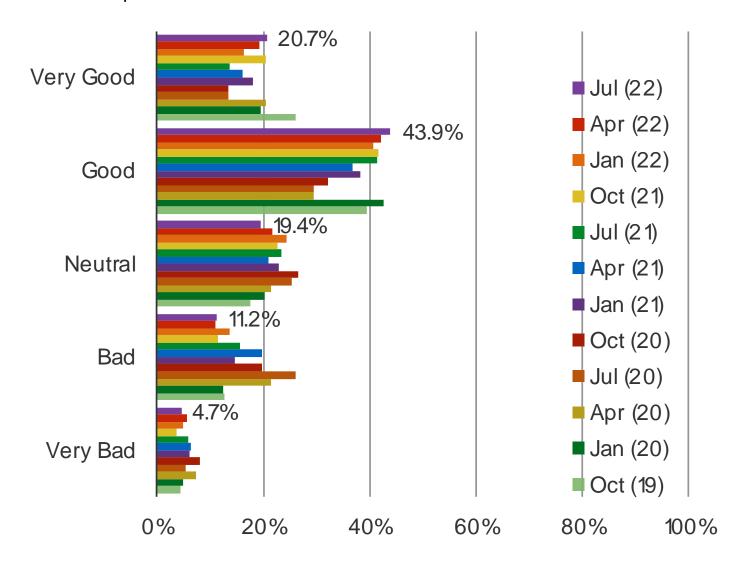

sumers in India

Date: July 2022

## ARE THE FOLLOWING GETTING MORE OR LESS POPULAR IN INDIA?



## **INTERNET USAGE**

Date: July 2022

#### HOW OFTEN DO YOU ACCESS THE INTERNET?



Date: July 2022

#### HOW WELL DOES THE INTERNET WORK ON YOUR DEVICE?

## Posed to respondents who at least occasionally access the internet



Date: July 2022

#### HOW EFFECTIVE ARE THE SERVICES YOU USE TO CONNECT TO THE INTERNET?

## Posed to respondents who at least occasionally access the internet



Date: July 2022

## **HOW DO YOU LIKE ACCESSING THE INTERNET?**

Posed to respondents who at least occasionally access the internet



## **MACRO FACTORS**

Date: July 2022

## OVERALL HOW CONFIDENT DO YOU FEEL IN THE ECONOMY?



Date: July 2022

## HOW DO YOU FEEL ABOUT YOUR PERSONAL FINANCES AT THIS TIME?



Date: July 2022

## IS YOUR INCOME MORE OR LESS THIS YEAR THAN IN THE PREVIOUS YEAR?



Date: July 2022

#### WHAT IS YOUR EMPLOYMENT STATUS?



Date: July 2022

#### PLEASE EVALUATE YOUR CONFIDENCE ABOUT SPENDING MONEY AT THIS TIME



## **DEMOGRAPHICS**

Date: July 2022

#### AGE



Audience: 800 Consumers in India

Date: July 2022

#### **INCOME**



Date: July 2022