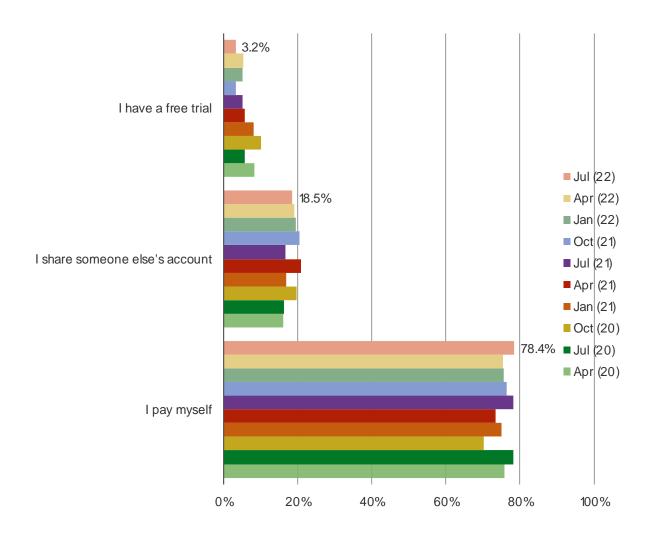

# DO YOU PAY FOR YOUR NETFLIX ACCOUNT YOURSELF OR DO YOU SHARE AN ACCOUNT WITH SOMEONE ELSE?

Date: July 2022