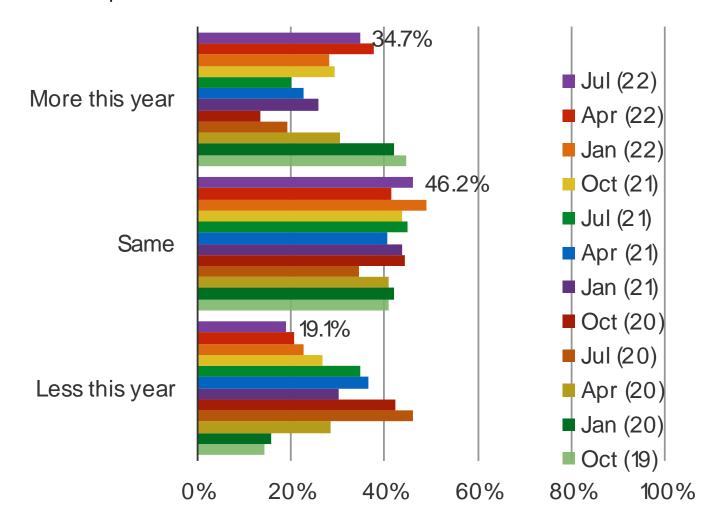

## IS YOUR INCOME MORE OR LESS THIS YEAR THAN IN THE PREVIOUS YEAR?

Date: July 2022