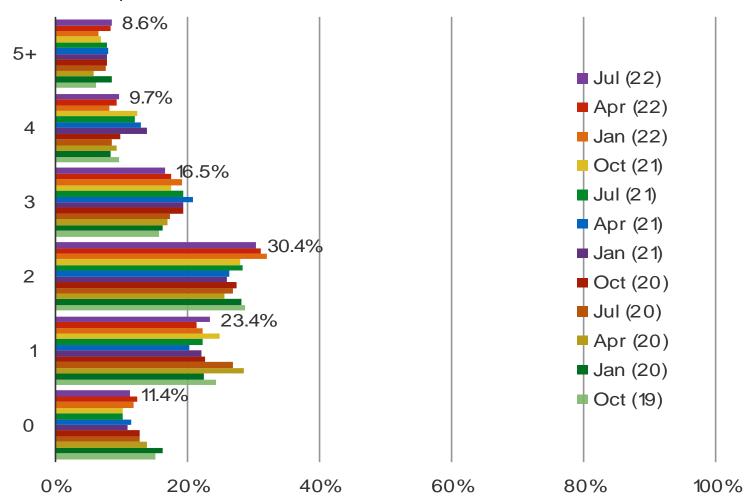

#### HOW MANY STREAMING VIDEO SERVICES DO YOU CURRENTLY PAY FOR?

# Posed to all respondents

Date: July 2022