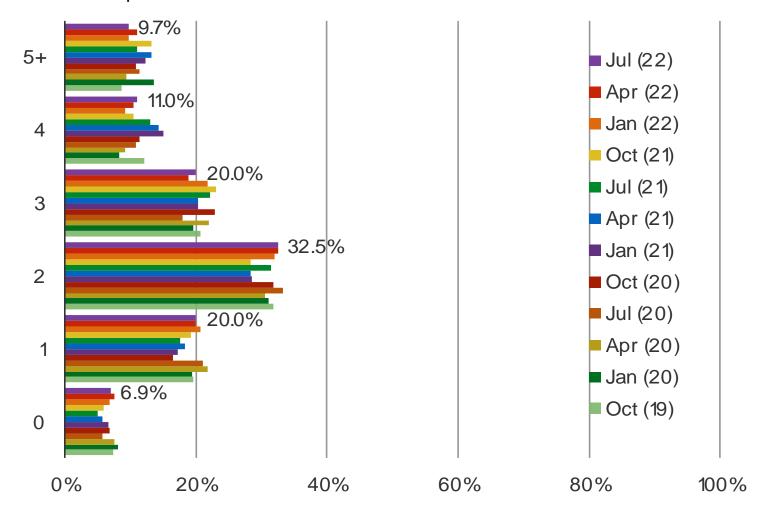

#### HOW MANY STREAMING VIDEO SERVICES DO YOU CURRENTLY USE?

# Posed to all respondents

Date: July 2022