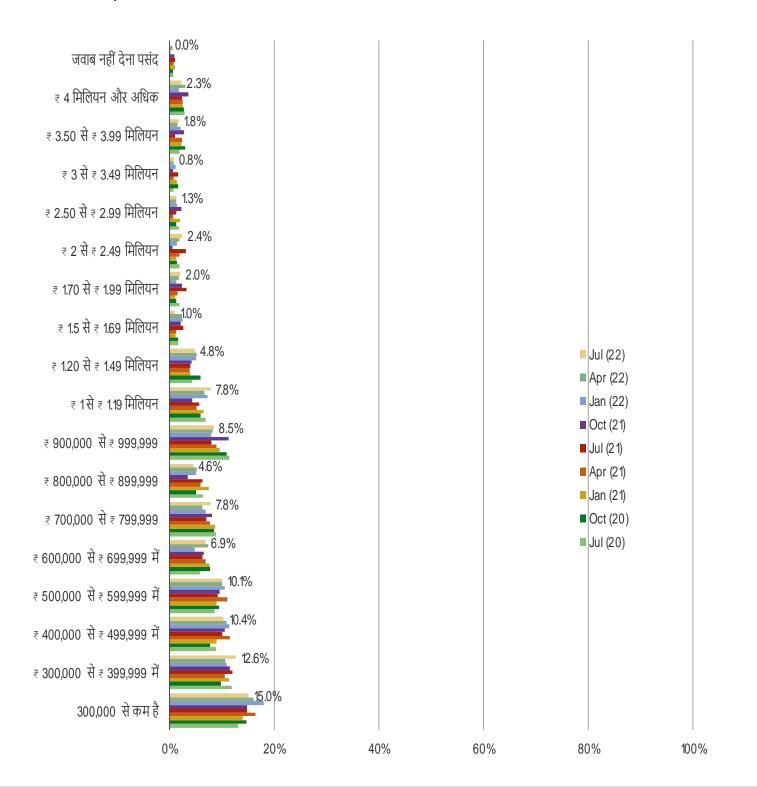

ECTIVE ARE THE SERVICES YOU USE TO CONNECT TO THE INTERNET?

## Posed to respondents who at least occasionally access the internet



Date: July 2022

## **HOW DO YOU LIKE ACCESSING THE INTERNET?**

Posed to respondents who at least occasionally access the internet



## **MACRO FACTORS**

Date: July 2022

## OVERALL HOW CONFIDENT DO YOU FEEL IN THE ECONOMY?



Date: July 2022

## HOW DO YOU FEEL ABOUT YOUR PERSONAL FINANCES AT THIS TIME?



Date: July 2022

## IS YOUR INCOME MORE OR LESS THIS YEAR THAN IN THE PREVIOUS YEAR?



Date: July 2022

#### WHAT IS YOUR EMPLOYMENT STATUS?



Date: July 2022

#### PLEASE EVALUATE YOUR CONFIDENCE ABOUT SPENDING MONEY AT THIS TIME



## **DEMOGRAPHICS**

Date: July 2022

#### AGE



Audience: 800 Consumers in India

Date: July 2022

#### **INCOME**



Date: July 2022