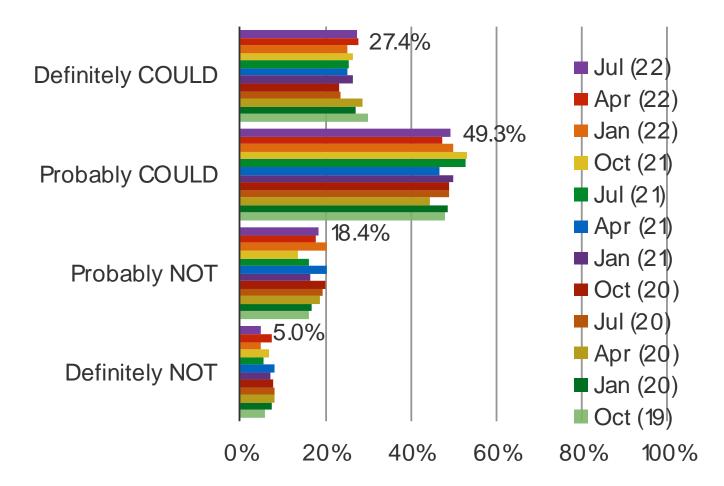

#### IN THE NEXT THREE MONTHS, HOW LIKELY WILL YOU PAY FOR DISNEY+?

# Posed to Hotstar subscribers without Disney+ as part of their plan

| www. | bespo | keintel | l.com |
|------|-------|---------|-------|

Netflix India