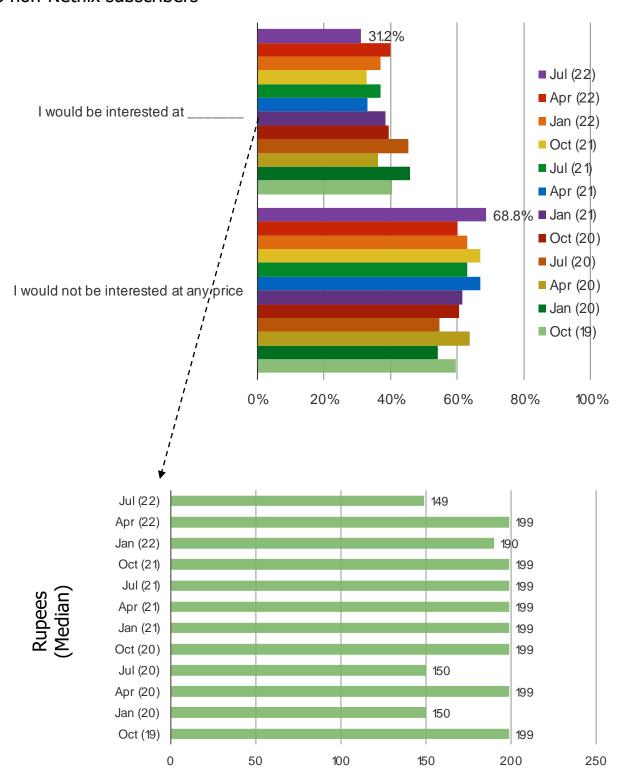

# HOW LIKELY WOULD YOU BE TO SIGN UP FOR AN AD-SUPPORTED VERSION OF NETFLIX AT A LOWER PRICE?

# Posed to respondents who do not currently have a Netflix subscription:

Date: July 2022

HOW LIKELY WOULD YOU BE TO SIGN UP FOR AN AD-SUPPORTED VERSION OF NETFLIX AT A LOWER PRICE?

Posed to respondents who access someone else's Netflix account (N = 70).