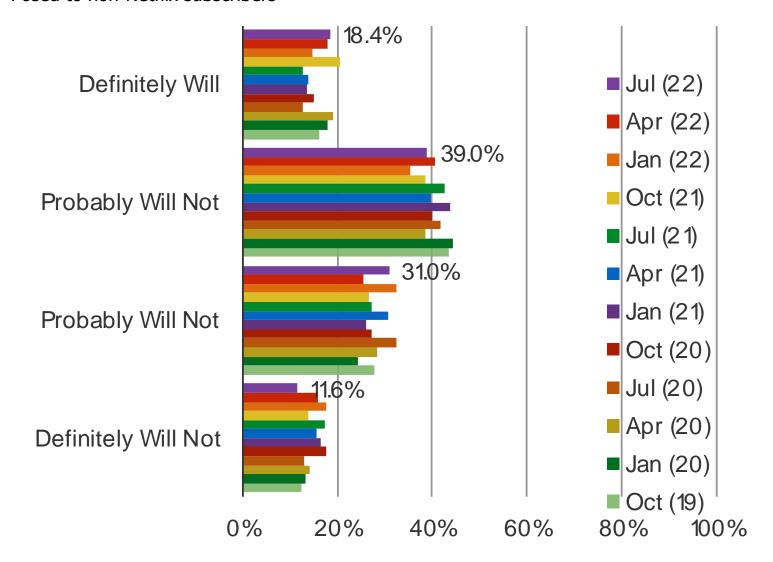

## HOW LIKELY ARE YOU TO START AN ACCOUNT WITH NETFLIX IN THE NEXT THREE MONTHS?

Date: July 2022