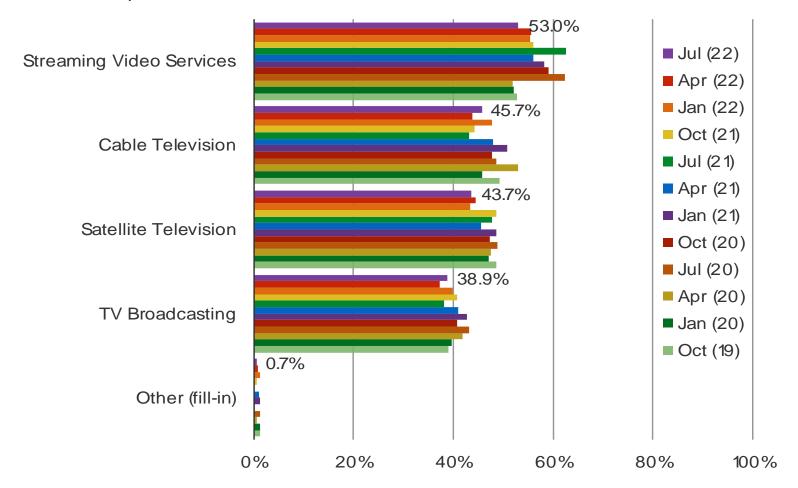

#### HOW DO YOU USUALLY WATCH MOVIES? (SELECT ALL THAT APPLY)

# Posed to respondents who watch TV or movies

Date: July 2022