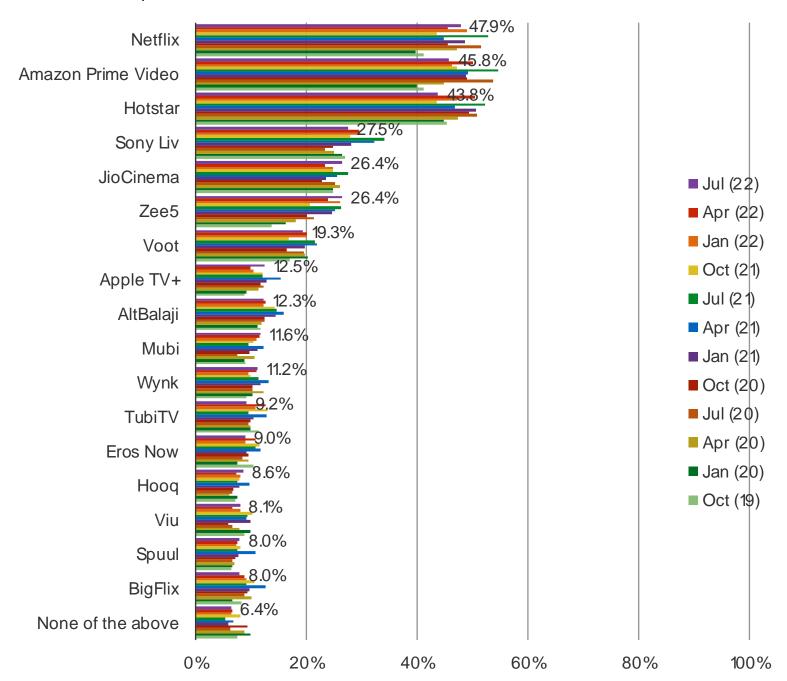

#### DO YOU CURRENTLY HAVE AN ACCOUNT WITH ANY OF THE FOLLOWING? (SELECT ALL THAT APPLY)

## Posed to all respondents

Date: July 2022